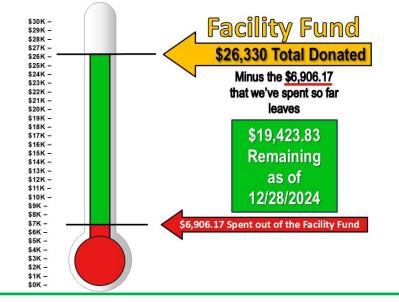

#### FACILITY PRAYER POINTS as of 12/28/24

#### PRAISE REPORTS: We are getting a temporary sign!

We didn't hear back on the Building Permit Application before winter break. Please pray for God's timing on the permit & the negotiation with the General Contractor.