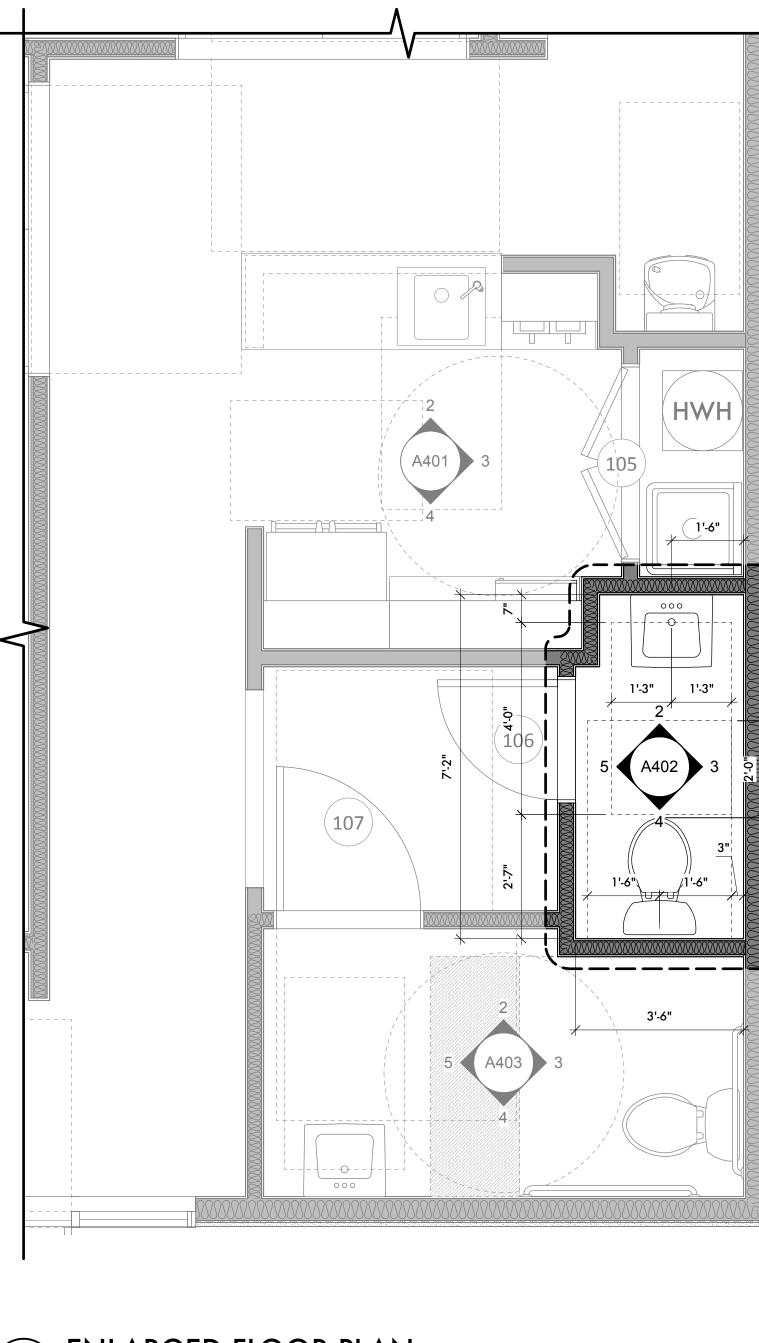

## ABBREVIATIONS

| ABV                                                                                                                                                                                                                                                                                                                                                                                                                                                                                                                                                                                                                                                                                                                                                                                                                                                                                                                                                                                                                                                                                                                                                                                                                                                                                                                                                                                                                                                                                                                                                                                                                                                                                                                                                                                                                                                                                                                                                                                                                                                                                                                                                                                                                                                                                                                                                                                                                                                                                                                                                                                                                                                                                                                           | 1                                                                                                                                                                                                                                                                                                                                                                                                                                                                                                                                                                                                                                                                                                                                                                                                                                                                                                                                                                                                                                                                                                                                                    |
|-------------------------------------------------------------------------------------------------------------------------------------------------------------------------------------------------------------------------------------------------------------------------------------------------------------------------------------------------------------------------------------------------------------------------------------------------------------------------------------------------------------------------------------------------------------------------------------------------------------------------------------------------------------------------------------------------------------------------------------------------------------------------------------------------------------------------------------------------------------------------------------------------------------------------------------------------------------------------------------------------------------------------------------------------------------------------------------------------------------------------------------------------------------------------------------------------------------------------------------------------------------------------------------------------------------------------------------------------------------------------------------------------------------------------------------------------------------------------------------------------------------------------------------------------------------------------------------------------------------------------------------------------------------------------------------------------------------------------------------------------------------------------------------------------------------------------------------------------------------------------------------------------------------------------------------------------------------------------------------------------------------------------------------------------------------------------------------------------------------------------------------------------------------------------------------------------------------------------------------------------------------------------------------------------------------------------------------------------------------------------------------------------------------------------------------------------------------------------------------------------------------------------------------------------------------------------------------------------------------------------------------------------------------------------------------------------------------------------------|------------------------------------------------------------------------------------------------------------------------------------------------------------------------------------------------------------------------------------------------------------------------------------------------------------------------------------------------------------------------------------------------------------------------------------------------------------------------------------------------------------------------------------------------------------------------------------------------------------------------------------------------------------------------------------------------------------------------------------------------------------------------------------------------------------------------------------------------------------------------------------------------------------------------------------------------------------------------------------------------------------------------------------------------------------------------------------------------------------------------------------------------------|
|                                                                                                                                                                                                                                                                                                                                                                                                                                                                                                                                                                                                                                                                                                                                                                                                                                                                                                                                                                                                                                                                                                                                                                                                                                                                                                                                                                                                                                                                                                                                                                                                                                                                                                                                                                                                                                                                                                                                                                                                                                                                                                                                                                                                                                                                                                                                                                                                                                                                                                                                                                                                                                                                                                                               | above                                                                                                                                                                                                                                                                                                                                                                                                                                                                                                                                                                                                                                                                                                                                                                                                                                                                                                                                                                                                                                                                                                                                                |
| AFF<br>ACOUS                                                                                                                                                                                                                                                                                                                                                                                                                                                                                                                                                                                                                                                                                                                                                                                                                                                                                                                                                                                                                                                                                                                                                                                                                                                                                                                                                                                                                                                                                                                                                                                                                                                                                                                                                                                                                                                                                                                                                                                                                                                                                                                                                                                                                                                                                                                                                                                                                                                                                                                                                                                                                                                                                                                  | above finished floor<br>acoustical                                                                                                                                                                                                                                                                                                                                                                                                                                                                                                                                                                                                                                                                                                                                                                                                                                                                                                                                                                                                                                                                                                                   |
| ACT                                                                                                                                                                                                                                                                                                                                                                                                                                                                                                                                                                                                                                                                                                                                                                                                                                                                                                                                                                                                                                                                                                                                                                                                                                                                                                                                                                                                                                                                                                                                                                                                                                                                                                                                                                                                                                                                                                                                                                                                                                                                                                                                                                                                                                                                                                                                                                                                                                                                                                                                                                                                                                                                                                                           | acoustical ceiling tile                                                                                                                                                                                                                                                                                                                                                                                                                                                                                                                                                                                                                                                                                                                                                                                                                                                                                                                                                                                                                                                                                                                              |
| ADJ<br>A/C                                                                                                                                                                                                                                                                                                                                                                                                                                                                                                                                                                                                                                                                                                                                                                                                                                                                                                                                                                                                                                                                                                                                                                                                                                                                                                                                                                                                                                                                                                                                                                                                                                                                                                                                                                                                                                                                                                                                                                                                                                                                                                                                                                                                                                                                                                                                                                                                                                                                                                                                                                                                                                                                                                                    | adjacent<br>air conditioning                                                                                                                                                                                                                                                                                                                                                                                                                                                                                                                                                                                                                                                                                                                                                                                                                                                                                                                                                                                                                                                                                                                         |
| ALT                                                                                                                                                                                                                                                                                                                                                                                                                                                                                                                                                                                                                                                                                                                                                                                                                                                                                                                                                                                                                                                                                                                                                                                                                                                                                                                                                                                                                                                                                                                                                                                                                                                                                                                                                                                                                                                                                                                                                                                                                                                                                                                                                                                                                                                                                                                                                                                                                                                                                                                                                                                                                                                                                                                           | alternate                                                                                                                                                                                                                                                                                                                                                                                                                                                                                                                                                                                                                                                                                                                                                                                                                                                                                                                                                                                                                                                                                                                                            |
| ALUM<br>AB                                                                                                                                                                                                                                                                                                                                                                                                                                                                                                                                                                                                                                                                                                                                                                                                                                                                                                                                                                                                                                                                                                                                                                                                                                                                                                                                                                                                                                                                                                                                                                                                                                                                                                                                                                                                                                                                                                                                                                                                                                                                                                                                                                                                                                                                                                                                                                                                                                                                                                                                                                                                                                                                                                                    | aluminum<br>anchor bolt                                                                                                                                                                                                                                                                                                                                                                                                                                                                                                                                                                                                                                                                                                                                                                                                                                                                                                                                                                                                                                                                                                                              |
| APPROX<br>ARCH                                                                                                                                                                                                                                                                                                                                                                                                                                                                                                                                                                                                                                                                                                                                                                                                                                                                                                                                                                                                                                                                                                                                                                                                                                                                                                                                                                                                                                                                                                                                                                                                                                                                                                                                                                                                                                                                                                                                                                                                                                                                                                                                                                                                                                                                                                                                                                                                                                                                                                                                                                                                                                                                                                                | approximate<br>architectural                                                                                                                                                                                                                                                                                                                                                                                                                                                                                                                                                                                                                                                                                                                                                                                                                                                                                                                                                                                                                                                                                                                         |
| AD                                                                                                                                                                                                                                                                                                                                                                                                                                                                                                                                                                                                                                                                                                                                                                                                                                                                                                                                                                                                                                                                                                                                                                                                                                                                                                                                                                                                                                                                                                                                                                                                                                                                                                                                                                                                                                                                                                                                                                                                                                                                                                                                                                                                                                                                                                                                                                                                                                                                                                                                                                                                                                                                                                                            | area drain                                                                                                                                                                                                                                                                                                                                                                                                                                                                                                                                                                                                                                                                                                                                                                                                                                                                                                                                                                                                                                                                                                                                           |
| ASPH                                                                                                                                                                                                                                                                                                                                                                                                                                                                                                                                                                                                                                                                                                                                                                                                                                                                                                                                                                                                                                                                                                                                                                                                                                                                                                                                                                                                                                                                                                                                                                                                                                                                                                                                                                                                                                                                                                                                                                                                                                                                                                                                                                                                                                                                                                                                                                                                                                                                                                                                                                                                                                                                                                                          | asphalt                                                                                                                                                                                                                                                                                                                                                                                                                                                                                                                                                                                                                                                                                                                                                                                                                                                                                                                                                                                                                                                                                                                                              |
| вм                                                                                                                                                                                                                                                                                                                                                                                                                                                                                                                                                                                                                                                                                                                                                                                                                                                                                                                                                                                                                                                                                                                                                                                                                                                                                                                                                                                                                                                                                                                                                                                                                                                                                                                                                                                                                                                                                                                                                                                                                                                                                                                                                                                                                                                                                                                                                                                                                                                                                                                                                                                                                                                                                                                            | beam                                                                                                                                                                                                                                                                                                                                                                                                                                                                                                                                                                                                                                                                                                                                                                                                                                                                                                                                                                                                                                                                                                                                                 |
| BRG<br>BR                                                                                                                                                                                                                                                                                                                                                                                                                                                                                                                                                                                                                                                                                                                                                                                                                                                                                                                                                                                                                                                                                                                                                                                                                                                                                                                                                                                                                                                                                                                                                                                                                                                                                                                                                                                                                                                                                                                                                                                                                                                                                                                                                                                                                                                                                                                                                                                                                                                                                                                                                                                                                                                                                                                     | bearing<br>bedroom                                                                                                                                                                                                                                                                                                                                                                                                                                                                                                                                                                                                                                                                                                                                                                                                                                                                                                                                                                                                                                                                                                                                   |
| BLW                                                                                                                                                                                                                                                                                                                                                                                                                                                                                                                                                                                                                                                                                                                                                                                                                                                                                                                                                                                                                                                                                                                                                                                                                                                                                                                                                                                                                                                                                                                                                                                                                                                                                                                                                                                                                                                                                                                                                                                                                                                                                                                                                                                                                                                                                                                                                                                                                                                                                                                                                                                                                                                                                                                           | below                                                                                                                                                                                                                                                                                                                                                                                                                                                                                                                                                                                                                                                                                                                                                                                                                                                                                                                                                                                                                                                                                                                                                |
| BLK<br>BLKG                                                                                                                                                                                                                                                                                                                                                                                                                                                                                                                                                                                                                                                                                                                                                                                                                                                                                                                                                                                                                                                                                                                                                                                                                                                                                                                                                                                                                                                                                                                                                                                                                                                                                                                                                                                                                                                                                                                                                                                                                                                                                                                                                                                                                                                                                                                                                                                                                                                                                                                                                                                                                                                                                                                   | block<br>blocking                                                                                                                                                                                                                                                                                                                                                                                                                                                                                                                                                                                                                                                                                                                                                                                                                                                                                                                                                                                                                                                                                                                                    |
| BD                                                                                                                                                                                                                                                                                                                                                                                                                                                                                                                                                                                                                                                                                                                                                                                                                                                                                                                                                                                                                                                                                                                                                                                                                                                                                                                                                                                                                                                                                                                                                                                                                                                                                                                                                                                                                                                                                                                                                                                                                                                                                                                                                                                                                                                                                                                                                                                                                                                                                                                                                                                                                                                                                                                            | board                                                                                                                                                                                                                                                                                                                                                                                                                                                                                                                                                                                                                                                                                                                                                                                                                                                                                                                                                                                                                                                                                                                                                |
| BOT<br>BO                                                                                                                                                                                                                                                                                                                                                                                                                                                                                                                                                                                                                                                                                                                                                                                                                                                                                                                                                                                                                                                                                                                                                                                                                                                                                                                                                                                                                                                                                                                                                                                                                                                                                                                                                                                                                                                                                                                                                                                                                                                                                                                                                                                                                                                                                                                                                                                                                                                                                                                                                                                                                                                                                                                     | bottom<br>bottom of                                                                                                                                                                                                                                                                                                                                                                                                                                                                                                                                                                                                                                                                                                                                                                                                                                                                                                                                                                                                                                                                                                                                  |
| BLDG                                                                                                                                                                                                                                                                                                                                                                                                                                                                                                                                                                                                                                                                                                                                                                                                                                                                                                                                                                                                                                                                                                                                                                                                                                                                                                                                                                                                                                                                                                                                                                                                                                                                                                                                                                                                                                                                                                                                                                                                                                                                                                                                                                                                                                                                                                                                                                                                                                                                                                                                                                                                                                                                                                                          | building                                                                                                                                                                                                                                                                                                                                                                                                                                                                                                                                                                                                                                                                                                                                                                                                                                                                                                                                                                                                                                                                                                                                             |
| САВ                                                                                                                                                                                                                                                                                                                                                                                                                                                                                                                                                                                                                                                                                                                                                                                                                                                                                                                                                                                                                                                                                                                                                                                                                                                                                                                                                                                                                                                                                                                                                                                                                                                                                                                                                                                                                                                                                                                                                                                                                                                                                                                                                                                                                                                                                                                                                                                                                                                                                                                                                                                                                                                                                                                           | cabinet                                                                                                                                                                                                                                                                                                                                                                                                                                                                                                                                                                                                                                                                                                                                                                                                                                                                                                                                                                                                                                                                                                                                              |
| CPT<br>CI                                                                                                                                                                                                                                                                                                                                                                                                                                                                                                                                                                                                                                                                                                                                                                                                                                                                                                                                                                                                                                                                                                                                                                                                                                                                                                                                                                                                                                                                                                                                                                                                                                                                                                                                                                                                                                                                                                                                                                                                                                                                                                                                                                                                                                                                                                                                                                                                                                                                                                                                                                                                                                                                                                                     | carpet<br>cast iron                                                                                                                                                                                                                                                                                                                                                                                                                                                                                                                                                                                                                                                                                                                                                                                                                                                                                                                                                                                                                                                                                                                                  |
| СВ                                                                                                                                                                                                                                                                                                                                                                                                                                                                                                                                                                                                                                                                                                                                                                                                                                                                                                                                                                                                                                                                                                                                                                                                                                                                                                                                                                                                                                                                                                                                                                                                                                                                                                                                                                                                                                                                                                                                                                                                                                                                                                                                                                                                                                                                                                                                                                                                                                                                                                                                                                                                                                                                                                                            | catch basin                                                                                                                                                                                                                                                                                                                                                                                                                                                                                                                                                                                                                                                                                                                                                                                                                                                                                                                                                                                                                                                                                                                                          |
| CLG<br>CJ                                                                                                                                                                                                                                                                                                                                                                                                                                                                                                                                                                                                                                                                                                                                                                                                                                                                                                                                                                                                                                                                                                                                                                                                                                                                                                                                                                                                                                                                                                                                                                                                                                                                                                                                                                                                                                                                                                                                                                                                                                                                                                                                                                                                                                                                                                                                                                                                                                                                                                                                                                                                                                                                                                                     | ceiling<br>ceiling joist                                                                                                                                                                                                                                                                                                                                                                                                                                                                                                                                                                                                                                                                                                                                                                                                                                                                                                                                                                                                                                                                                                                             |
| CEM<br>CTR                                                                                                                                                                                                                                                                                                                                                                                                                                                                                                                                                                                                                                                                                                                                                                                                                                                                                                                                                                                                                                                                                                                                                                                                                                                                                                                                                                                                                                                                                                                                                                                                                                                                                                                                                                                                                                                                                                                                                                                                                                                                                                                                                                                                                                                                                                                                                                                                                                                                                                                                                                                                                                                                                                                    | cement<br>center                                                                                                                                                                                                                                                                                                                                                                                                                                                                                                                                                                                                                                                                                                                                                                                                                                                                                                                                                                                                                                                                                                                                     |
| CL                                                                                                                                                                                                                                                                                                                                                                                                                                                                                                                                                                                                                                                                                                                                                                                                                                                                                                                                                                                                                                                                                                                                                                                                                                                                                                                                                                                                                                                                                                                                                                                                                                                                                                                                                                                                                                                                                                                                                                                                                                                                                                                                                                                                                                                                                                                                                                                                                                                                                                                                                                                                                                                                                                                            | center line                                                                                                                                                                                                                                                                                                                                                                                                                                                                                                                                                                                                                                                                                                                                                                                                                                                                                                                                                                                                                                                                                                                                          |
| CT<br>CO                                                                                                                                                                                                                                                                                                                                                                                                                                                                                                                                                                                                                                                                                                                                                                                                                                                                                                                                                                                                                                                                                                                                                                                                                                                                                                                                                                                                                                                                                                                                                                                                                                                                                                                                                                                                                                                                                                                                                                                                                                                                                                                                                                                                                                                                                                                                                                                                                                                                                                                                                                                                                                                                                                                      | ceramic tile<br>clean out                                                                                                                                                                                                                                                                                                                                                                                                                                                                                                                                                                                                                                                                                                                                                                                                                                                                                                                                                                                                                                                                                                                            |
| CLR                                                                                                                                                                                                                                                                                                                                                                                                                                                                                                                                                                                                                                                                                                                                                                                                                                                                                                                                                                                                                                                                                                                                                                                                                                                                                                                                                                                                                                                                                                                                                                                                                                                                                                                                                                                                                                                                                                                                                                                                                                                                                                                                                                                                                                                                                                                                                                                                                                                                                                                                                                                                                                                                                                                           | clear                                                                                                                                                                                                                                                                                                                                                                                                                                                                                                                                                                                                                                                                                                                                                                                                                                                                                                                                                                                                                                                                                                                                                |
| CLO<br>CW                                                                                                                                                                                                                                                                                                                                                                                                                                                                                                                                                                                                                                                                                                                                                                                                                                                                                                                                                                                                                                                                                                                                                                                                                                                                                                                                                                                                                                                                                                                                                                                                                                                                                                                                                                                                                                                                                                                                                                                                                                                                                                                                                                                                                                                                                                                                                                                                                                                                                                                                                                                                                                                                                                                     | closet<br>cold water                                                                                                                                                                                                                                                                                                                                                                                                                                                                                                                                                                                                                                                                                                                                                                                                                                                                                                                                                                                                                                                                                                                                 |
| COL<br>CONC                                                                                                                                                                                                                                                                                                                                                                                                                                                                                                                                                                                                                                                                                                                                                                                                                                                                                                                                                                                                                                                                                                                                                                                                                                                                                                                                                                                                                                                                                                                                                                                                                                                                                                                                                                                                                                                                                                                                                                                                                                                                                                                                                                                                                                                                                                                                                                                                                                                                                                                                                                                                                                                                                                                   | column<br>concrete                                                                                                                                                                                                                                                                                                                                                                                                                                                                                                                                                                                                                                                                                                                                                                                                                                                                                                                                                                                                                                                                                                                                   |
| CMU                                                                                                                                                                                                                                                                                                                                                                                                                                                                                                                                                                                                                                                                                                                                                                                                                                                                                                                                                                                                                                                                                                                                                                                                                                                                                                                                                                                                                                                                                                                                                                                                                                                                                                                                                                                                                                                                                                                                                                                                                                                                                                                                                                                                                                                                                                                                                                                                                                                                                                                                                                                                                                                                                                                           | concrete masonry unit                                                                                                                                                                                                                                                                                                                                                                                                                                                                                                                                                                                                                                                                                                                                                                                                                                                                                                                                                                                                                                                                                                                                |
| CONSTR<br>CONT                                                                                                                                                                                                                                                                                                                                                                                                                                                                                                                                                                                                                                                                                                                                                                                                                                                                                                                                                                                                                                                                                                                                                                                                                                                                                                                                                                                                                                                                                                                                                                                                                                                                                                                                                                                                                                                                                                                                                                                                                                                                                                                                                                                                                                                                                                                                                                                                                                                                                                                                                                                                                                                                                                                | construction<br>continuous                                                                                                                                                                                                                                                                                                                                                                                                                                                                                                                                                                                                                                                                                                                                                                                                                                                                                                                                                                                                                                                                                                                           |
| CONTR                                                                                                                                                                                                                                                                                                                                                                                                                                                                                                                                                                                                                                                                                                                                                                                                                                                                                                                                                                                                                                                                                                                                                                                                                                                                                                                                                                                                                                                                                                                                                                                                                                                                                                                                                                                                                                                                                                                                                                                                                                                                                                                                                                                                                                                                                                                                                                                                                                                                                                                                                                                                                                                                                                                         | contract                                                                                                                                                                                                                                                                                                                                                                                                                                                                                                                                                                                                                                                                                                                                                                                                                                                                                                                                                                                                                                                                                                                                             |
| CORR<br>CNTR                                                                                                                                                                                                                                                                                                                                                                                                                                                                                                                                                                                                                                                                                                                                                                                                                                                                                                                                                                                                                                                                                                                                                                                                                                                                                                                                                                                                                                                                                                                                                                                                                                                                                                                                                                                                                                                                                                                                                                                                                                                                                                                                                                                                                                                                                                                                                                                                                                                                                                                                                                                                                                                                                                                  | corridor<br>counter                                                                                                                                                                                                                                                                                                                                                                                                                                                                                                                                                                                                                                                                                                                                                                                                                                                                                                                                                                                                                                                                                                                                  |
|                                                                                                                                                                                                                                                                                                                                                                                                                                                                                                                                                                                                                                                                                                                                                                                                                                                                                                                                                                                                                                                                                                                                                                                                                                                                                                                                                                                                                                                                                                                                                                                                                                                                                                                                                                                                                                                                                                                                                                                                                                                                                                                                                                                                                                                                                                                                                                                                                                                                                                                                                                                                                                                                                                                               |                                                                                                                                                                                                                                                                                                                                                                                                                                                                                                                                                                                                                                                                                                                                                                                                                                                                                                                                                                                                                                                                                                                                                      |
| DEMO<br>DEPT                                                                                                                                                                                                                                                                                                                                                                                                                                                                                                                                                                                                                                                                                                                                                                                                                                                                                                                                                                                                                                                                                                                                                                                                                                                                                                                                                                                                                                                                                                                                                                                                                                                                                                                                                                                                                                                                                                                                                                                                                                                                                                                                                                                                                                                                                                                                                                                                                                                                                                                                                                                                                                                                                                                  | demolition<br>department                                                                                                                                                                                                                                                                                                                                                                                                                                                                                                                                                                                                                                                                                                                                                                                                                                                                                                                                                                                                                                                                                                                             |
| DET<br>DIA                                                                                                                                                                                                                                                                                                                                                                                                                                                                                                                                                                                                                                                                                                                                                                                                                                                                                                                                                                                                                                                                                                                                                                                                                                                                                                                                                                                                                                                                                                                                                                                                                                                                                                                                                                                                                                                                                                                                                                                                                                                                                                                                                                                                                                                                                                                                                                                                                                                                                                                                                                                                                                                                                                                    | detail<br>diameter                                                                                                                                                                                                                                                                                                                                                                                                                                                                                                                                                                                                                                                                                                                                                                                                                                                                                                                                                                                                                                                                                                                                   |
| DIM                                                                                                                                                                                                                                                                                                                                                                                                                                                                                                                                                                                                                                                                                                                                                                                                                                                                                                                                                                                                                                                                                                                                                                                                                                                                                                                                                                                                                                                                                                                                                                                                                                                                                                                                                                                                                                                                                                                                                                                                                                                                                                                                                                                                                                                                                                                                                                                                                                                                                                                                                                                                                                                                                                                           | dimension                                                                                                                                                                                                                                                                                                                                                                                                                                                                                                                                                                                                                                                                                                                                                                                                                                                                                                                                                                                                                                                                                                                                            |
| DW<br>DR                                                                                                                                                                                                                                                                                                                                                                                                                                                                                                                                                                                                                                                                                                                                                                                                                                                                                                                                                                                                                                                                                                                                                                                                                                                                                                                                                                                                                                                                                                                                                                                                                                                                                                                                                                                                                                                                                                                                                                                                                                                                                                                                                                                                                                                                                                                                                                                                                                                                                                                                                                                                                                                                                                                      | dishwasher<br>door                                                                                                                                                                                                                                                                                                                                                                                                                                                                                                                                                                                                                                                                                                                                                                                                                                                                                                                                                                                                                                                                                                                                   |
| DBL<br>DH                                                                                                                                                                                                                                                                                                                                                                                                                                                                                                                                                                                                                                                                                                                                                                                                                                                                                                                                                                                                                                                                                                                                                                                                                                                                                                                                                                                                                                                                                                                                                                                                                                                                                                                                                                                                                                                                                                                                                                                                                                                                                                                                                                                                                                                                                                                                                                                                                                                                                                                                                                                                                                                                                                                     | double<br>double hung                                                                                                                                                                                                                                                                                                                                                                                                                                                                                                                                                                                                                                                                                                                                                                                                                                                                                                                                                                                                                                                                                                                                |
| DF                                                                                                                                                                                                                                                                                                                                                                                                                                                                                                                                                                                                                                                                                                                                                                                                                                                                                                                                                                                                                                                                                                                                                                                                                                                                                                                                                                                                                                                                                                                                                                                                                                                                                                                                                                                                                                                                                                                                                                                                                                                                                                                                                                                                                                                                                                                                                                                                                                                                                                                                                                                                                                                                                                                            | double hung<br>douglas fir / drinking fountain                                                                                                                                                                                                                                                                                                                                                                                                                                                                                                                                                                                                                                                                                                                                                                                                                                                                                                                                                                                                                                                                                                       |
| DN<br>DS                                                                                                                                                                                                                                                                                                                                                                                                                                                                                                                                                                                                                                                                                                                                                                                                                                                                                                                                                                                                                                                                                                                                                                                                                                                                                                                                                                                                                                                                                                                                                                                                                                                                                                                                                                                                                                                                                                                                                                                                                                                                                                                                                                                                                                                                                                                                                                                                                                                                                                                                                                                                                                                                                                                      | down<br>downspout                                                                                                                                                                                                                                                                                                                                                                                                                                                                                                                                                                                                                                                                                                                                                                                                                                                                                                                                                                                                                                                                                                                                    |
| DWG                                                                                                                                                                                                                                                                                                                                                                                                                                                                                                                                                                                                                                                                                                                                                                                                                                                                                                                                                                                                                                                                                                                                                                                                                                                                                                                                                                                                                                                                                                                                                                                                                                                                                                                                                                                                                                                                                                                                                                                                                                                                                                                                                                                                                                                                                                                                                                                                                                                                                                                                                                                                                                                                                                                           | drawing                                                                                                                                                                                                                                                                                                                                                                                                                                                                                                                                                                                                                                                                                                                                                                                                                                                                                                                                                                                                                                                                                                                                              |
| EA                                                                                                                                                                                                                                                                                                                                                                                                                                                                                                                                                                                                                                                                                                                                                                                                                                                                                                                                                                                                                                                                                                                                                                                                                                                                                                                                                                                                                                                                                                                                                                                                                                                                                                                                                                                                                                                                                                                                                                                                                                                                                                                                                                                                                                                                                                                                                                                                                                                                                                                                                                                                                                                                                                                            | each                                                                                                                                                                                                                                                                                                                                                                                                                                                                                                                                                                                                                                                                                                                                                                                                                                                                                                                                                                                                                                                                                                                                                 |
| E<br>EN                                                                                                                                                                                                                                                                                                                                                                                                                                                                                                                                                                                                                                                                                                                                                                                                                                                                                                                                                                                                                                                                                                                                                                                                                                                                                                                                                                                                                                                                                                                                                                                                                                                                                                                                                                                                                                                                                                                                                                                                                                                                                                                                                                                                                                                                                                                                                                                                                                                                                                                                                                                                                                                                                                                       | east                                                                                                                                                                                                                                                                                                                                                                                                                                                                                                                                                                                                                                                                                                                                                                                                                                                                                                                                                                                                                                                                                                                                                 |
| EIN                                                                                                                                                                                                                                                                                                                                                                                                                                                                                                                                                                                                                                                                                                                                                                                                                                                                                                                                                                                                                                                                                                                                                                                                                                                                                                                                                                                                                                                                                                                                                                                                                                                                                                                                                                                                                                                                                                                                                                                                                                                                                                                                                                                                                                                                                                                                                                                                                                                                                                                                                                                                                                                                                                                           | edge nailing<br>electrical                                                                                                                                                                                                                                                                                                                                                                                                                                                                                                                                                                                                                                                                                                                                                                                                                                                                                                                                                                                                                                                                                                                           |
| EL<br>EQ                                                                                                                                                                                                                                                                                                                                                                                                                                                                                                                                                                                                                                                                                                                                                                                                                                                                                                                                                                                                                                                                                                                                                                                                                                                                                                                                                                                                                                                                                                                                                                                                                                                                                                                                                                                                                                                                                                                                                                                                                                                                                                                                                                                                                                                                                                                                                                                                                                                                                                                                                                                                                                                                                                                      | elevation<br>equal                                                                                                                                                                                                                                                                                                                                                                                                                                                                                                                                                                                                                                                                                                                                                                                                                                                                                                                                                                                                                                                                                                                                   |
| EXH                                                                                                                                                                                                                                                                                                                                                                                                                                                                                                                                                                                                                                                                                                                                                                                                                                                                                                                                                                                                                                                                                                                                                                                                                                                                                                                                                                                                                                                                                                                                                                                                                                                                                                                                                                                                                                                                                                                                                                                                                                                                                                                                                                                                                                                                                                                                                                                                                                                                                                                                                                                                                                                                                                                           | exhaust                                                                                                                                                                                                                                                                                                                                                                                                                                                                                                                                                                                                                                                                                                                                                                                                                                                                                                                                                                                                                                                                                                                                              |
| EXP<br>EJ                                                                                                                                                                                                                                                                                                                                                                                                                                                                                                                                                                                                                                                                                                                                                                                                                                                                                                                                                                                                                                                                                                                                                                                                                                                                                                                                                                                                                                                                                                                                                                                                                                                                                                                                                                                                                                                                                                                                                                                                                                                                                                                                                                                                                                                                                                                                                                                                                                                                                                                                                                                                                                                                                                                     | expansion / exposed<br>expansion joint                                                                                                                                                                                                                                                                                                                                                                                                                                                                                                                                                                                                                                                                                                                                                                                                                                                                                                                                                                                                                                                                                                               |
| EXT                                                                                                                                                                                                                                                                                                                                                                                                                                                                                                                                                                                                                                                                                                                                                                                                                                                                                                                                                                                                                                                                                                                                                                                                                                                                                                                                                                                                                                                                                                                                                                                                                                                                                                                                                                                                                                                                                                                                                                                                                                                                                                                                                                                                                                                                                                                                                                                                                                                                                                                                                                                                                                                                                                                           | exterior                                                                                                                                                                                                                                                                                                                                                                                                                                                                                                                                                                                                                                                                                                                                                                                                                                                                                                                                                                                                                                                                                                                                             |
|                                                                                                                                                                                                                                                                                                                                                                                                                                                                                                                                                                                                                                                                                                                                                                                                                                                                                                                                                                                                                                                                                                                                                                                                                                                                                                                                                                                                                                                                                                                                                                                                                                                                                                                                                                                                                                                                                                                                                                                                                                                                                                                                                                                                                                                                                                                                                                                                                                                                                                                                                                                                                                                                                                                               | face of                                                                                                                                                                                                                                                                                                                                                                                                                                                                                                                                                                                                                                                                                                                                                                                                                                                                                                                                                                                                                                                                                                                                              |
| FO                                                                                                                                                                                                                                                                                                                                                                                                                                                                                                                                                                                                                                                                                                                                                                                                                                                                                                                                                                                                                                                                                                                                                                                                                                                                                                                                                                                                                                                                                                                                                                                                                                                                                                                                                                                                                                                                                                                                                                                                                                                                                                                                                                                                                                                                                                                                                                                                                                                                                                                                                                                                                                                                                                                            |                                                                                                                                                                                                                                                                                                                                                                                                                                                                                                                                                                                                                                                                                                                                                                                                                                                                                                                                                                                                                                                                                                                                                      |
| FOC                                                                                                                                                                                                                                                                                                                                                                                                                                                                                                                                                                                                                                                                                                                                                                                                                                                                                                                                                                                                                                                                                                                                                                                                                                                                                                                                                                                                                                                                                                                                                                                                                                                                                                                                                                                                                                                                                                                                                                                                                                                                                                                                                                                                                                                                                                                                                                                                                                                                                                                                                                                                                                                                                                                           | face of concrete                                                                                                                                                                                                                                                                                                                                                                                                                                                                                                                                                                                                                                                                                                                                                                                                                                                                                                                                                                                                                                                                                                                                     |
| FOC<br>FOM<br>FOS                                                                                                                                                                                                                                                                                                                                                                                                                                                                                                                                                                                                                                                                                                                                                                                                                                                                                                                                                                                                                                                                                                                                                                                                                                                                                                                                                                                                                                                                                                                                                                                                                                                                                                                                                                                                                                                                                                                                                                                                                                                                                                                                                                                                                                                                                                                                                                                                                                                                                                                                                                                                                                                                                                             | face of concrete<br>face of masonry<br>face of stud                                                                                                                                                                                                                                                                                                                                                                                                                                                                                                                                                                                                                                                                                                                                                                                                                                                                                                                                                                                                                                                                                                  |
| FOC<br>FOM                                                                                                                                                                                                                                                                                                                                                                                                                                                                                                                                                                                                                                                                                                                                                                                                                                                                                                                                                                                                                                                                                                                                                                                                                                                                                                                                                                                                                                                                                                                                                                                                                                                                                                                                                                                                                                                                                                                                                                                                                                                                                                                                                                                                                                                                                                                                                                                                                                                                                                                                                                                                                                                                                                                    | face of concrete<br>face of masonry                                                                                                                                                                                                                                                                                                                                                                                                                                                                                                                                                                                                                                                                                                                                                                                                                                                                                                                                                                                                                                                                                                                  |
| FOC<br>FOM<br>FOS<br>FIN<br>FF<br>FIN GR                                                                                                                                                                                                                                                                                                                                                                                                                                                                                                                                                                                                                                                                                                                                                                                                                                                                                                                                                                                                                                                                                                                                                                                                                                                                                                                                                                                                                                                                                                                                                                                                                                                                                                                                                                                                                                                                                                                                                                                                                                                                                                                                                                                                                                                                                                                                                                                                                                                                                                                                                                                                                                                                                      | face of concrete<br>face of masonry<br>face of stud<br>finish<br>finished floor<br>finish grade                                                                                                                                                                                                                                                                                                                                                                                                                                                                                                                                                                                                                                                                                                                                                                                                                                                                                                                                                                                                                                                      |
| FOC<br>FOM<br>FOS<br>FIN<br>FF<br>FIN GR<br>FE<br>FEC                                                                                                                                                                                                                                                                                                                                                                                                                                                                                                                                                                                                                                                                                                                                                                                                                                                                                                                                                                                                                                                                                                                                                                                                                                                                                                                                                                                                                                                                                                                                                                                                                                                                                                                                                                                                                                                                                                                                                                                                                                                                                                                                                                                                                                                                                                                                                                                                                                                                                                                                                                                                                                                                         | face of concrete<br>face of masonry<br>face of stud<br>finish<br>finished floor<br>finish grade<br>fire extinguisher<br>fire extinguisher cabinet                                                                                                                                                                                                                                                                                                                                                                                                                                                                                                                                                                                                                                                                                                                                                                                                                                                                                                                                                                                                    |
| FOC<br>FOM<br>FOS<br>FIN<br>FF<br>FIN GR<br>FE                                                                                                                                                                                                                                                                                                                                                                                                                                                                                                                                                                                                                                                                                                                                                                                                                                                                                                                                                                                                                                                                                                                                                                                                                                                                                                                                                                                                                                                                                                                                                                                                                                                                                                                                                                                                                                                                                                                                                                                                                                                                                                                                                                                                                                                                                                                                                                                                                                                                                                                                                                                                                                                                                | face of concrete<br>face of masonry<br>face of stud<br>finish<br>finished floor<br>finish grade<br>fire extinguisher                                                                                                                                                                                                                                                                                                                                                                                                                                                                                                                                                                                                                                                                                                                                                                                                                                                                                                                                                                                                                                 |
| FOC<br>FOM<br>FOS<br>FIN<br>FF<br>FIN GR<br>FE<br>FEC<br>FP<br>FX<br>FIXT                                                                                                                                                                                                                                                                                                                                                                                                                                                                                                                                                                                                                                                                                                                                                                                                                                                                                                                                                                                                                                                                                                                                                                                                                                                                                                                                                                                                                                                                                                                                                                                                                                                                                                                                                                                                                                                                                                                                                                                                                                                                                                                                                                                                                                                                                                                                                                                                                                                                                                                                                                                                                                                     | face of concrete<br>face of masonry<br>face of stud<br>finish<br>finished floor<br>finish grade<br>fire extinguisher<br>fire extinguisher cabinet<br>fireplace<br>fixed<br>fixture                                                                                                                                                                                                                                                                                                                                                                                                                                                                                                                                                                                                                                                                                                                                                                                                                                                                                                                                                                   |
| FOC<br>FOM<br>FOS<br>FIN<br>FF<br>FIN GR<br>FE<br>FEC<br>FP<br>FX                                                                                                                                                                                                                                                                                                                                                                                                                                                                                                                                                                                                                                                                                                                                                                                                                                                                                                                                                                                                                                                                                                                                                                                                                                                                                                                                                                                                                                                                                                                                                                                                                                                                                                                                                                                                                                                                                                                                                                                                                                                                                                                                                                                                                                                                                                                                                                                                                                                                                                                                                                                                                                                             | face of concrete<br>face of masonry<br>face of stud<br>finish<br>finished floor<br>finish grade<br>fire extinguisher<br>fire extinguisher cabinet<br>fireplace<br>fixed<br>fixture<br>flat wall paint<br>floor                                                                                                                                                                                                                                                                                                                                                                                                                                                                                                                                                                                                                                                                                                                                                                                                                                                                                                                                       |
| FOC<br>FOM<br>FOS<br>FIN<br>FF<br>FIN GR<br>FE<br>FEC<br>FP<br>FX<br>FIXT<br>FWP<br>FLR<br>FD                                                                                                                                                                                                                                                                                                                                                                                                                                                                                                                                                                                                                                                                                                                                                                                                                                                                                                                                                                                                                                                                                                                                                                                                                                                                                                                                                                                                                                                                                                                                                                                                                                                                                                                                                                                                                                                                                                                                                                                                                                                                                                                                                                                                                                                                                                                                                                                                                                                                                                                                                                                                                                 | face of concrete<br>face of masonry<br>face of stud<br>finish<br>finished floor<br>finish grade<br>fire extinguisher<br>fire extinguisher cabinet<br>fireplace<br>fixed<br>fixture<br>flat wall paint<br>floor<br>floor drain                                                                                                                                                                                                                                                                                                                                                                                                                                                                                                                                                                                                                                                                                                                                                                                                                                                                                                                        |
| FOC<br>FOM<br>FOS<br>FIN<br>FF<br>FIN GR<br>FE<br>FEC<br>FP<br>FX<br>FIXT<br>FWP<br>FLR<br>FD<br>FJ<br>FMC                                                                                                                                                                                                                                                                                                                                                                                                                                                                                                                                                                                                                                                                                                                                                                                                                                                                                                                                                                                                                                                                                                                                                                                                                                                                                                                                                                                                                                                                                                                                                                                                                                                                                                                                                                                                                                                                                                                                                                                                                                                                                                                                                                                                                                                                                                                                                                                                                                                                                                                                                                                                                    | face of concrete<br>face of masonry<br>face of stud<br>finish<br>finished floor<br>finish grade<br>fire extinguisher<br>fire extinguisher cabinet<br>fireplace<br>fixed<br>fixture<br>flat wall paint<br>floor<br>floor drain<br>floor joist<br>floor material change                                                                                                                                                                                                                                                                                                                                                                                                                                                                                                                                                                                                                                                                                                                                                                                                                                                                                |
| FOC<br>FOM<br>FOS<br>FIN<br>FF<br>FIN GR<br>FE<br>FEC<br>FP<br>FX<br>FIXT<br>FWP<br>FLR<br>FD<br>FJ                                                                                                                                                                                                                                                                                                                                                                                                                                                                                                                                                                                                                                                                                                                                                                                                                                                                                                                                                                                                                                                                                                                                                                                                                                                                                                                                                                                                                                                                                                                                                                                                                                                                                                                                                                                                                                                                                                                                                                                                                                                                                                                                                                                                                                                                                                                                                                                                                                                                                                                                                                                                                           | face of concrete<br>face of masonry<br>face of stud<br>finish<br>finished floor<br>finish grade<br>fire extinguisher<br>fire extinguisher cabinet<br>fireplace<br>fixed<br>fixture<br>flat wall paint<br>floor<br>floor drain<br>floor joist                                                                                                                                                                                                                                                                                                                                                                                                                                                                                                                                                                                                                                                                                                                                                                                                                                                                                                         |
| FOC<br>FOM<br>FOS<br>FIN<br>FF<br>FIN GR<br>FE<br>FEC<br>FP<br>FX<br>FIXT<br>FWP<br>FLR<br>FD<br>FJ<br>FJ<br>FMC<br>FLR SK<br>FLUOR<br>FL                                                                                                                                                                                                                                                                                                                                                                                                                                                                                                                                                                                                                                                                                                                                                                                                                                                                                                                                                                                                                                                                                                                                                                                                                                                                                                                                                                                                                                                                                                                                                                                                                                                                                                                                                                                                                                                                                                                                                                                                                                                                                                                                                                                                                                                                                                                                                                                                                                                                                                                                                                                     | face of concrete<br>face of masonry<br>face of stud<br>finish<br>finished floor<br>finish grade<br>fire extinguisher<br>fire extinguisher cabinet<br>fireplace<br>fixed<br>fixture<br>flat wall paint<br>floor<br>floor drain<br>floor joist<br>floor material change<br>floor sink<br>fluorescent<br>flush                                                                                                                                                                                                                                                                                                                                                                                                                                                                                                                                                                                                                                                                                                                                                                                                                                          |
| FOC<br>FOM<br>FOS<br>FIN<br>FF<br>FIN GR<br>FE<br>FEC<br>FP<br>FX<br>FIXT<br>FWP<br>FLR<br>FD<br>FLR<br>FD<br>FJ<br>FMC<br>FLR SK<br>FLUOR<br>FL<br>FT<br>FTG                                                                                                                                                                                                                                                                                                                                                                                                                                                                                                                                                                                                                                                                                                                                                                                                                                                                                                                                                                                                                                                                                                                                                                                                                                                                                                                                                                                                                                                                                                                                                                                                                                                                                                                                                                                                                                                                                                                                                                                                                                                                                                                                                                                                                                                                                                                                                                                                                                                                                                                                                                 | face of concrete<br>face of masonry<br>face of stud<br>finish<br>finished floor<br>finish grade<br>fire extinguisher<br>fire extinguisher cabinet<br>fireplace<br>fixed<br>fixture<br>flat wall paint<br>floor<br>floor drain<br>floor joist<br>floor material change<br>floor sink<br>fluorescent<br>flush<br>foot / feet / fire treated<br>footing                                                                                                                                                                                                                                                                                                                                                                                                                                                                                                                                                                                                                                                                                                                                                                                                 |
| FOC<br>FOM<br>FOS<br>FIN<br>FF<br>FIN GR<br>FE<br>FEC<br>FP<br>FX<br>FIXT<br>FWP<br>FLR<br>FD<br>FJ<br>FMC<br>FLR SK<br>FLUOR<br>FL<br>FT                                                                                                                                                                                                                                                                                                                                                                                                                                                                                                                                                                                                                                                                                                                                                                                                                                                                                                                                                                                                                                                                                                                                                                                                                                                                                                                                                                                                                                                                                                                                                                                                                                                                                                                                                                                                                                                                                                                                                                                                                                                                                                                                                                                                                                                                                                                                                                                                                                                                                                                                                                                     | face of concrete<br>face of masonry<br>face of stud<br>finish<br>finished floor<br>finish grade<br>fire extinguisher<br>fire extinguisher cabinet<br>fireplace<br>fixed<br>fixture<br>flat wall paint<br>floor<br>floor drain<br>floor drain<br>floor joist<br>floor material change<br>floor sink<br>fluorescent<br>flush<br>foot / feet / fire treated                                                                                                                                                                                                                                                                                                                                                                                                                                                                                                                                                                                                                                                                                                                                                                                             |
| FOC<br>FOM<br>FOS<br>FIN<br>FF<br>FIN GR<br>FE<br>FEC<br>FP<br>FX<br>FIXT<br>FWP<br>FLR<br>FD<br>FJ<br>FMC<br>FLR SK<br>FLUOR<br>FL<br>FT<br>FTG<br>FAU<br>FDN<br>FR DR                                                                                                                                                                                                                                                                                                                                                                                                                                                                                                                                                                                                                                                                                                                                                                                                                                                                                                                                                                                                                                                                                                                                                                                                                                                                                                                                                                                                                                                                                                                                                                                                                                                                                                                                                                                                                                                                                                                                                                                                                                                                                                                                                                                                                                                                                                                                                                                                                                                                                                                                                       | face of concrete<br>face of masonry<br>face of stud<br>finish<br>finished floor<br>finish grade<br>fire extinguisher<br>fire extinguisher cabinet<br>fireplace<br>fixed<br>fixture<br>flat wall paint<br>floor<br>floor drain<br>floor drain<br>floor joist<br>floor material change<br>floor sink<br>fluorescent<br>flush<br>foot / feet / fire treated<br>footing<br>forced air unit<br>foundation<br>french door                                                                                                                                                                                                                                                                                                                                                                                                                                                                                                                                                                                                                                                                                                                                  |
| FOC<br>FOM<br>FOS<br>FIN<br>FF<br>FIN GR<br>FE<br>FEC<br>FP<br>FX<br>FIXT<br>FWP<br>FLR<br>FD<br>FJ<br>FMC<br>FLR SK<br>FLUOR<br>FL<br>FT<br>FTG<br>FAU<br>FDTN                                                                                                                                                                                                                                                                                                                                                                                                                                                                                                                                                                                                                                                                                                                                                                                                                                                                                                                                                                                                                                                                                                                                                                                                                                                                                                                                                                                                                                                                                                                                                                                                                                                                                                                                                                                                                                                                                                                                                                                                                                                                                                                                                                                                                                                                                                                                                                                                                                                                                                                                                               | face of concrete<br>face of masonry<br>face of stud<br>finish<br>finished floor<br>finish grade<br>fire extinguisher<br>fire extinguisher cabinet<br>fireplace<br>fixed<br>fixture<br>flat wall paint<br>floor<br>floor drain<br>floor joist<br>floor material change<br>floor sink<br>fluorescent<br>flush<br>foot / feet / fire treated<br>footing<br>forced air unit<br>foundation                                                                                                                                                                                                                                                                                                                                                                                                                                                                                                                                                                                                                                                                                                                                                                |
| FOC<br>FOM<br>FOS<br>FIN<br>FF<br>FIN GR<br>FE<br>FEC<br>FP<br>FX<br>FIXT<br>FWP<br>FLR<br>FD<br>FJ<br>FMC<br>FLR SK<br>FLUOR<br>FL<br>FT<br>FTG<br>FAU<br>FDTN<br>FR DR<br>FG                                                                                                                                                                                                                                                                                                                                                                                                                                                                                                                                                                                                                                                                                                                                                                                                                                                                                                                                                                                                                                                                                                                                                                                                                                                                                                                                                                                                                                                                                                                                                                                                                                                                                                                                                                                                                                                                                                                                                                                                                                                                                                                                                                                                                                                                                                                                                                                                                                                                                                                                                | face of concrete<br>face of masonry<br>face of stud<br>finish<br>finished floor<br>finish grade<br>fire extinguisher<br>fire extinguisher cabinet<br>fireplace<br>fixed<br>fixture<br>flat wall paint<br>floor<br>floor drain<br>floor joist<br>floor material change<br>floor sink<br>fluorescent<br>flush<br>foot / feet / fire treated<br>footing<br>forced air unit<br>foundation<br>french door<br>fuel gas                                                                                                                                                                                                                                                                                                                                                                                                                                                                                                                                                                                                                                                                                                                                     |
| FOC<br>FOM<br>FOS<br>FIN<br>FF<br>FIN GR<br>FE<br>FEC<br>FP<br>FX<br>FIXT<br>FWP<br>FLR<br>FD<br>FJ<br>FMC<br>FLR SK<br>FLUOR<br>FL<br>FT<br>FTG<br>FAU<br>FTT<br>FTG<br>FAU<br>FDTN<br>FR DR<br>FG<br>FURR<br>GALV<br>GD                                                                                                                                                                                                                                                                                                                                                                                                                                                                                                                                                                                                                                                                                                                                                                                                                                                                                                                                                                                                                                                                                                                                                                                                                                                                                                                                                                                                                                                                                                                                                                                                                                                                                                                                                                                                                                                                                                                                                                                                                                                                                                                                                                                                                                                                                                                                                                                                                                                                                                     | face of concrete<br>face of masonry<br>face of stud<br>finish<br>finished floor<br>finish grade<br>fire extinguisher<br>fire extinguisher cabinet<br>fireplace<br>fixed<br>fixture<br>flat wall paint<br>floor<br>floor drain<br>floor joist<br>floor material change<br>floor sink<br>fluorescent<br>flush<br>foot / feet / fire treated<br>footing<br>forced air unit<br>foundation<br>french door<br>fuel gas<br>furring<br>galvanized<br>garbage disposal                                                                                                                                                                                                                                                                                                                                                                                                                                                                                                                                                                                                                                                                                        |
| FOC<br>FOM<br>FOS<br>FIN<br>FF<br>FIN GR<br>FE<br>FEC<br>FP<br>FX<br>FIXT<br>FWP<br>FLR<br>FD<br>FJ<br>FMC<br>FLR SK<br>FLUOR<br>FL<br>FT<br>FTG<br>FAU<br>FDTN<br>FR DR<br>FG<br>FURR<br>GALV<br>GD<br>GA<br>GL                                                                                                                                                                                                                                                                                                                                                                                                                                                                                                                                                                                                                                                                                                                                                                                                                                                                                                                                                                                                                                                                                                                                                                                                                                                                                                                                                                                                                                                                                                                                                                                                                                                                                                                                                                                                                                                                                                                                                                                                                                                                                                                                                                                                                                                                                                                                                                                                                                                                                                              | face of concrete<br>face of masonry<br>face of stud<br>finish<br>finished floor<br>finish grade<br>fire extinguisher<br>fire extinguisher cabinet<br>fireplace<br>fixed<br>fixture<br>flat wall paint<br>floor<br>floor drain<br>floor drain<br>floor joist<br>floor material change<br>floor sink<br>fluorescent<br>flush<br>foot / feet / fire treated<br>footing<br>forced air unit<br>foundation<br>french door<br>fuel gas<br>furring<br>galvanized<br>garbage disposal<br>gauge<br>glass                                                                                                                                                                                                                                                                                                                                                                                                                                                                                                                                                                                                                                                       |
| FOC<br>FOM<br>FOS<br>FIN<br>FF<br>FIN GR<br>FE<br>FEC<br>FP<br>FX<br>FIXT<br>FWP<br>FLR<br>FD<br>FJ<br>FMC<br>FLR<br>SK<br>FLUOR<br>FL<br>FT<br>FTG<br>FAU<br>FDTN<br>FR DR<br>FG<br>FURR<br>GALV<br>GD<br>GA                                                                                                                                                                                                                                                                                                                                                                                                                                                                                                                                                                                                                                                                                                                                                                                                                                                                                                                                                                                                                                                                                                                                                                                                                                                                                                                                                                                                                                                                                                                                                                                                                                                                                                                                                                                                                                                                                                                                                                                                                                                                                                                                                                                                                                                                                                                                                                                                                                                                                                                 | face of concrete<br>face of masonry<br>face of stud<br>finish<br>finish grade<br>fire extinguisher<br>fire extinguisher cabinet<br>fireplace<br>fixed<br>fixture<br>flat wall paint<br>floor<br>floor drain<br>floor goist<br>floor material change<br>floor sink<br>fluorescent<br>flush<br>foot / feet / fire treated<br>footing<br>forced air unit<br>foundation<br>french door<br>fuel gas<br>furring<br>galvanized<br>garbage disposal<br>gauge<br>glass<br>grade                                                                                                                                                                                                                                                                                                                                                                                                                                                                                                                                                                                                                                                                               |
| FOC<br>FOM<br>FOS<br>FIN<br>FF<br>FIN GR<br>FE<br>FEC<br>FP<br>FX<br>FIXT<br>FWP<br>FLR<br>FD<br>FJ<br>FMC<br>FLR SK<br>FLUOR<br>FL<br>FT<br>FTG<br>FAU<br>FDTN<br>FR DR<br>FG<br>FURR<br>GALV<br>GD<br>GA<br>GL<br>GR<br>GFCI<br>GYP BD                                                                                                                                                                                                                                                                                                                                                                                                                                                                                                                                                                                                                                                                                                                                                                                                                                                                                                                                                                                                                                                                                                                                                                                                                                                                                                                                                                                                                                                                                                                                                                                                                                                                                                                                                                                                                                                                                                                                                                                                                                                                                                                                                                                                                                                                                                                                                                                                                                                                                      | face of concrete<br>face of masonry<br>face of stud<br>finish<br>finish grade<br>fire extinguisher<br>fire extinguisher cabinet<br>fireplace<br>fixed<br>fixture<br>flat wall paint<br>floor<br>floor drain<br>floor gist<br>floor material change<br>floor sink<br>fluorescent<br>flush<br>foot / feet / fire treated<br>footing<br>forced air unit<br>foundation<br>french door<br>fuel gas<br>furring<br>galvanized<br>garbage disposal<br>gauge<br>glass<br>grade<br>ground fault circuit interrupter<br>gypsum board                                                                                                                                                                                                                                                                                                                                                                                                                                                                                                                                                                                                                            |
| FOC<br>FOM<br>FOS<br>FIN<br>FF<br>FIN GR<br>FE<br>FEC<br>FP<br>FX<br>FIXT<br>FWP<br>FLR<br>FD<br>FJ<br>FMC<br>FLR SK<br>FLUOR<br>FL<br>FT<br>FTG<br>FAU<br>FDTN<br>FR DR<br>FG<br>FURR<br>GALV<br>GD<br>GA<br>GL<br>GR<br>GFCI<br>GVP BD<br>GWB                                                                                                                                                                                                                                                                                                                                                                                                                                                                                                                                                                                                                                                                                                                                                                                                                                                                                                                                                                                                                                                                                                                                                                                                                                                                                                                                                                                                                                                                                                                                                                                                                                                                                                                                                                                                                                                                                                                                                                                                                                                                                                                                                                                                                                                                                                                                                                                                                                                                               | face of concrete<br>face of masonry<br>face of stud<br>finish<br>finished floor<br>finish grade<br>fire extinguisher cabinet<br>fire extinguisher cabinet<br>fireplace<br>fixed<br>fixture<br>flat wall paint<br>floor<br>floor drain<br>floor joist<br>floor material change<br>floor sink<br>fluorescent<br>flush<br>foot / feet / fire treated<br>footing<br>forced air unit<br>foundation<br>french door<br>fuel gas<br>furring<br>galvanized<br>garbage disposal<br>gauge<br>glass<br>grade<br>ground fault circuit interrupter<br>gypsum board<br>gypsum wall board                                                                                                                                                                                                                                                                                                                                                                                                                                                                                                                                                                            |
| FOC<br>FOM<br>FOS<br>FIN<br>FF<br>FIN GR<br>FE<br>FEC<br>FP<br>FX<br>FIXT<br>FWP<br>FLR<br>FD<br>FJ<br>FMC<br>FLR SK<br>FLUOR<br>FL<br>FT<br>FTG<br>FAU<br>FDTN<br>FR DR<br>FG<br>FURR<br>GALV<br>GD<br>GA<br>GL<br>GR<br>GFCI<br>GYP BD                                                                                                                                                                                                                                                                                                                                                                                                                                                                                                                                                                                                                                                                                                                                                                                                                                                                                                                                                                                                                                                                                                                                                                                                                                                                                                                                                                                                                                                                                                                                                                                                                                                                                                                                                                                                                                                                                                                                                                                                                                                                                                                                                                                                                                                                                                                                                                                                                                                                                      | face of concrete<br>face of masonry<br>face of stud<br>finish<br>finish grade<br>fire extinguisher<br>fire extinguisher cabinet<br>fireplace<br>fixed<br>fixture<br>flat wall paint<br>floor<br>floor drain<br>floor goist<br>floor material change<br>floor sink<br>fluorescent<br>flush<br>foot / feet / fire treated<br>footing<br>forced air unit<br>foundation<br>french door<br>fuel gas<br>furring<br>galvanized<br>garbage disposal<br>gauge<br>glass<br>grade<br>ground fault circuit interrupter<br>gypsum board<br>gypsum wall board<br>handicap                                                                                                                                                                                                                                                                                                                                                                                                                                                                                                                                                                                          |
| FOC<br>FOM<br>FOS<br>FIN<br>FF<br>FIN GR<br>FE<br>FEC<br>FP<br>FX<br>FIXT<br>FWP<br>FLR<br>FD<br>FJ<br>FMC<br>FLR SK<br>FLUOR<br>FL<br>FT<br>FTG<br>FAU<br>FDTN<br>FR DR<br>FG<br>FURR<br>GALV<br>GD<br>GA<br>GL<br>GR<br>GFCI<br>GYP BD<br>GWB<br>HCP<br>HS<br>HDW                                                                                                                                                                                                                                                                                                                                                                                                                                                                                                                                                                                                                                                                                                                                                                                                                                                                                                                                                                                                                                                                                                                                                                                                                                                                                                                                                                                                                                                                                                                                                                                                                                                                                                                                                                                                                                                                                                                                                                                                                                                                                                                                                                                                                                                                                                                                                                                                                                                           | face of concrete<br>face of masonry<br>face of stud<br>finish<br>finish grade<br>fire extinguisher<br>fire extinguisher cabinet<br>fireplace<br>fixed<br>fixture<br>flat wall paint<br>floor<br>floor drain<br>floor joist<br>floor material change<br>floor sink<br>fluorescent<br>flush<br>foot / feet / fire treated<br>footing<br>forced air unit<br>foundation<br>french door<br>fuel gas<br>furring<br>galvanized<br>garbage disposal<br>gauge<br>glass<br>grade<br>ground fault circuit interrupter<br>gypsum board<br>gypsum wall board<br>handicap<br>hard surface<br>hardware                                                                                                                                                                                                                                                                                                                                                                                                                                                                                                                                                              |
| FOC<br>FOM<br>FOS<br>FIN<br>FF<br>FIN GR<br>FE<br>FEC<br>FP<br>FX<br>FIXT<br>FWP<br>FLR<br>FD<br>FJ<br>FMC<br>FLR SK<br>FLUOR<br>FL<br>FT<br>FTG<br>FAU<br>FDTN<br>FR DR<br>FG<br>FURR<br>GALV<br>GD<br>GA<br>GL<br>GR<br>GFCI<br>GYP BD<br>GWB<br>HCP<br>HS                                                                                                                                                                                                                                                                                                                                                                                                                                                                                                                                                                                                                                                                                                                                                                                                                                                                                                                                                                                                                                                                                                                                                                                                                                                                                                                                                                                                                                                                                                                                                                                                                                                                                                                                                                                                                                                                                                                                                                                                                                                                                                                                                                                                                                                                                                                                                                                                                                                                  | face of concrete<br>face of masonry<br>face of stud<br>finish<br>finish grade<br>fire extinguisher<br>fire extinguisher cabinet<br>fireplace<br>fixed<br>fixture<br>flat wall paint<br>floor<br>floor drain<br>floor joist<br>floor material change<br>floor sink<br>fluorescent<br>flush<br>foot / feet / fire treated<br>footing<br>forced air unit<br>foundation<br>french door<br>fuel gas<br>furring<br>galvanized<br>garbage disposal<br>gauge<br>glass<br>grade<br>ground fault circuit interrupter<br>gypsum board<br>gypsum wall board<br>handicap<br>hard surface                                                                                                                                                                                                                                                                                                                                                                                                                                                                                                                                                                          |
| FOC<br>FOM<br>FOS<br>FIN<br>FF<br>FIN GR<br>FE<br>FEC<br>FP<br>FX<br>FIXT<br>FWP<br>FLR<br>FD<br>FJ<br>FMC<br>FLR SK<br>FLUOR<br>FL<br>FT<br>FTG<br>FAU<br>FDTN<br>FR DR<br>FG<br>FURR<br>GALV<br>GD<br>GA<br>GL<br>GR<br>GFCI<br>GYP BD<br>GWB<br>HCP<br>HS<br>HDW<br>HDWD<br>HDR<br>HTG                                                                                                                                                                                                                                                                                                                                                                                                                                                                                                                                                                                                                                                                                                                                                                                                                                                                                                                                                                                                                                                                                                                                                                                                                                                                                                                                                                                                                                                                                                                                                                                                                                                                                                                                                                                                                                                                                                                                                                                                                                                                                                                                                                                                                                                                                                                                                                                                                                     | face of concrete<br>face of masonry<br>face of stud<br>finish<br>finished floor<br>finish grade<br>fire extinguisher<br>fire extinguisher cabinet<br>fireplace<br>fixed<br>fixture<br>flat wall paint<br>floor<br>floor drain<br>floor joist<br>floor material change<br>floor sink<br>fluorescent<br>flush<br>foot / feet / fire treated<br>footing<br>forced air unit<br>foundation<br>french door<br>fuel gas<br>furring<br>galvanized<br>garbage disposal<br>gauge<br>glass<br>grade<br>ground fault circuit interrupter<br>gypsum board<br>gypsum wall board<br>handicap<br>hard surface<br>hardwood<br>header<br>heating                                                                                                                                                                                                                                                                                                                                                                                                                                                                                                                       |
| FOC<br>FOM<br>FOS<br>FIN<br>FF<br>FIN GR<br>FE<br>FEC<br>FP<br>FX<br>FIXT<br>FWP<br>FLR<br>FD<br>FJ<br>FMC<br>FLR SK<br>FLUOR<br>FL<br>FT<br>FTG<br>FAU<br>FDTN<br>FR DR<br>FG<br>FURR<br>GALV<br>GD<br>GA<br>GL<br>GR<br>GFCI<br>GYP BD<br>GWB<br>HCP<br>HS<br>HDW<br>HDR<br>HDR<br>HDR<br>HDR<br>HTG<br>HVAC<br>HT                                                                                                                                                                                                                                                                                                                                                                                                                                                                                                                                                                                                                                                                                                                                                                                                                                                                                                                                                                                                                                                                                                                                                                                                                                                                                                                                                                                                                                                                                                                                                                                                                                                                                                                                                                                                                                                                                                                                                                                                                                                                                                                                                                                                                                                                                                                                                                                                          | face of concrete<br>face of masonry<br>face of stud<br>finish<br>finished floor<br>finish grade<br>fire extinguisher cabinet<br>fire extinguisher cabinet<br>fireplace<br>fixed<br>fixture<br>flat wall paint<br>floor<br>floor drain<br>floor gist<br>floor material change<br>floor sink<br>fluorescent<br>flush<br>foot / feet / fire treated<br>footing<br>forced air unit<br>foundation<br>french door<br>fuel gas<br>furring<br>galvanized<br>garbage disposal<br>gauge<br>glass<br>grade<br>ground fault circuit interrupter<br>gypsum board<br>gypsum wall board<br>handicap<br>hard surface<br>hardware<br>hardwood<br>header<br>heating ventilation air condition<br>height                                                                                                                                                                                                                                                                                                                                                                                                                                                                |
| FOC<br>FOM<br>FOS<br>FIN<br>FF<br>FIN GR<br>FE<br>FEC<br>FP<br>FX<br>FIXT<br>FWP<br>FLR<br>FD<br>FJ<br>FMC<br>FLR SK<br>FLUOR<br>FL<br>FT<br>FTG<br>FAU<br>FDTN<br>FR DR<br>FG<br>FURR<br>GALV<br>GD<br>GA<br>GL<br>GR<br>GFCI<br>GYP BD<br>GWB<br>HCP<br>HS<br>HDW<br>HDWD<br>HDR<br>HTG<br>HVAC                                                                                                                                                                                                                                                                                                                                                                                                                                                                                                                                                                                                                                                                                                                                                                                                                                                                                                                                                                                                                                                                                                                                                                                                                                                                                                                                                                                                                                                                                                                                                                                                                                                                                                                                                                                                                                                                                                                                                                                                                                                                                                                                                                                                                                                                                                                                                                                                                             | face of concrete<br>face of masonry<br>face of stud<br>finish<br>finished floor<br>finish grade<br>fire extinguisher<br>fire extinguisher cabinet<br>fireplace<br>fixed<br>fixture<br>flat wall paint<br>floor<br>floor drain<br>floor goist<br>floor material change<br>floor sink<br>fluorescent<br>flush<br>foot / feet / fire treated<br>footing<br>forced air unit<br>foundation<br>french door<br>fuel gas<br>furring<br>galvanized<br>garbage disposal<br>gauge<br>glass<br>grade<br>ground fault circuit interrupter<br>gypsum board<br>gypsum wall board<br>handicap<br>hard surface<br>hardword<br>header<br>heating<br>heating ventilation air condition                                                                                                                                                                                                                                                                                                                                                                                                                                                                                  |
| FOC<br>FOM<br>FOS<br>FIN<br>FF<br>FIN GR<br>FE<br>FEC<br>FP<br>FX<br>FIXT<br>FWP<br>FLR<br>FD<br>FJ<br>FMC<br>FLR SK<br>FLUOR<br>FL<br>FT<br>FTG<br>FAU<br>FDTN<br>FR DR<br>FG<br>FURR<br>GALV<br>GD<br>GA<br>GL<br>GR<br>GFCI<br>GVP BD<br>GWB<br>HCP<br>HS<br>HDW<br>HDWD<br>HDR<br>HTG<br>HVAC<br>HT<br>HD<br>HC<br>HM                                                                                                                                                                                                                                                                                                                                                                                                                                                                                                                                                                                                                                                                                                                                                                                                                                                                                                                                                                                                                                                                                                                                                                                                                                                                                                                                                                                                                                                                                                                                                                                                                                                                                                                                                                                                                                                                                                                                                                                                                                                                                                                                                                                                                                                                                                                                                                                                     | face of concrete<br>face of masonry<br>face of stud<br>finish<br>finished floor<br>finish grade<br>fire extinguisher cabinet<br>fire extinguisher cabinet<br>fireplace<br>fixed<br>fixture<br>flat wall paint<br>floor<br>floor drain<br>floor joist<br>floor material change<br>floor sink<br>fluorescent<br>flush<br>foot / feet / fire treated<br>footing<br>forced air unit<br>foundation<br>french door<br>fuel gas<br>furring<br>galvanized<br>garbage disposal<br>gauge<br>glass<br>grade<br>ground fault circuit interrupter<br>gypsum board<br>gypsum wall board<br>handicap<br>hard surface<br>hardware<br>hardwood<br>header<br>heating ventilation air condition<br>height<br>hold down<br>hollow core<br>hollow metal                                                                                                                                                                                                                                                                                                                                                                                                                   |
| FOC<br>FOM<br>FOS<br>FIN<br>FF<br>FIN GR<br>FE<br>FEC<br>FP<br>FX<br>FIXT<br>FWP<br>FLR<br>FD<br>FJ<br>FMC<br>FLR SK<br>FLUOR<br>FL<br>FT<br>FTG<br>FAU<br>FDTN<br>FR DR<br>FG<br>FURR<br>GALV<br>GD<br>GA<br>GL<br>GR<br>GFCI<br>GYP BD<br>GWB<br>HCP<br>HS<br>HDW<br>HDWD<br>HDR<br>HTG<br>HVAC<br>HT<br>HD<br>HCRZ<br>HB                                                                                                                                                                                                                                                                                                                                                                                                                                                                                                                                                                                                                                                                                                                                                                                                                                                                                                                                                                                                                                                                                                                                                                                                                                                                                                                                                                                                                                                                                                                                                                                                                                                                                                                                                                                                                                                                                                                                                                                                                                                                                                                                                                                                                                                                                                                                                                                                   | face of concrete<br>face of masonry<br>face of stud<br>finish<br>finished floor<br>finish grade<br>fire extinguisher cabinet<br>fireplace<br>fixed<br>fixture<br>flat wall paint<br>floor<br>floor drain<br>floor joist<br>floor material change<br>floor sink<br>fluorescent<br>flush<br>foot / feet / fire treated<br>footing<br>forced air unit<br>foundation<br>french door<br>fuel gas<br>furring<br>galvanized<br>garbage disposal<br>gauge<br>glass<br>grade<br>ground fault circuit interrupter<br>gypsum board<br>gypsum wall board<br>handicap<br>hard surface<br>hardware<br>hardwood<br>header<br>heating<br>heating ventilation air condition<br>height<br>hold down<br>hollow core<br>hollow metal<br>horizontal<br>hose bibb                                                                                                                                                                                                                                                                                                                                                                                                          |
| FOC<br>FOM<br>FOS<br>FIN<br>FF<br>FIN GR<br>FE<br>FEC<br>FP<br>FX<br>FIXT<br>FWP<br>FLR<br>FD<br>FJ<br>FMC<br>FLR SK<br>FLUOR<br>FL<br>FT<br>FTG<br>FAU<br>FDTN<br>FR DR<br>FG<br>FURR<br>GALV<br>GD<br>GA<br>GL<br>GR<br>GFCI<br>GYP BD<br>GWB<br>HCP<br>HS<br>HDW<br>HDWD<br>HDR<br>HTG<br>HVAC<br>HT<br>HD<br>HC<br>HM<br>HORZ                                                                                                                                                                                                                                                                                                                                                                                                                                                                                                                                                                                                                                                                                                                                                                                                                                                                                                                                                                                                                                                                                                                                                                                                                                                                                                                                                                                                                                                                                                                                                                                                                                                                                                                                                                                                                                                                                                                                                                                                                                                                                                                                                                                                                                                                                                                                                                                             | face of concrete<br>face of masonry<br>face of stud<br>finish<br>finished floor<br>finish grade<br>fire extinguisher cabinet<br>fireplace<br>fixed<br>fixture<br>flat wall paint<br>floor<br>floor drain<br>floor joist<br>floor material change<br>floor sink<br>fluorescent<br>flush<br>foot / feet / fire treated<br>footing<br>forced air unit<br>foundation<br>french door<br>fuel gas<br>furring<br>galvanized<br>garbage disposal<br>gauge<br>glass<br>grade<br>ground fault circuit interrupter<br>gypsum board<br>gypsum wall board<br>handicap<br>hard surface<br>hardware<br>hardwood<br>header<br>heating<br>heating ventilation air condition<br>height<br>hold down<br>hollow core<br>hollow metal<br>horizontal                                                                                                                                                                                                                                                                                                                                                                                                                       |
| FOC<br>FOM<br>FOS<br>FIN<br>FF<br>FIN GR<br>FE<br>FEC<br>FP<br>FX<br>FIXT<br>FWP<br>FLR<br>FD<br>FJ<br>FMC<br>FLR SK<br>FLUOR<br>FL<br>FT<br>FTG<br>FAU<br>FDTN<br>FR DR<br>FG<br>FURR<br>GALV<br>GD<br>GA<br>GL<br>GR<br>GFCI<br>GVP BD<br>GWB<br>HCP<br>HS<br>HDW<br>HDR<br>HTG<br>HVAC<br>HT<br>HD<br>HC<br>HM<br>HORZ<br>HB<br>HWH<br>HR                                                                                                                                                                                                                                                                                                                                                                                                                                                                                                                                                                                                                                                                                                                                                                                                                                                                                                                                                                                                                                                                                                                                                                                                                                                                                                                                                                                                                                                                                                                                                                                                                                                                                                                                                                                                                                                                                                                                                                                                                                                                                                                                                                                                                                                                                                                                                                                  | face of concrete<br>face of masonry<br>face of stud<br>finish<br>finished floor<br>finish grade<br>fire extinguisher cabinet<br>fire extinguisher cabinet<br>fireplace<br>fixed<br>fixture<br>flat wall paint<br>floor<br>floor drain<br>floor joist<br>floor material change<br>floor sink<br>fluorescent<br>flush<br>foot / feet / fire treated<br>footing<br>forced air unit<br>foundation<br>french door<br>fuel gas<br>furring<br>galvanized<br>garbage disposal<br>gauge<br>glass<br>grade<br>ground fault circuit interrupter<br>gypsum board<br>gypsum wall board<br>handicap<br>hard surface<br>hardware<br>hardwood<br>header<br>heating ventilation air condition<br>height<br>hold down<br>hollow core<br>hollow metal<br>horizontal<br>hose bibb<br>hot water heater<br>hour                                                                                                                                                                                                                                                                                                                                                            |
| FOC<br>FOM<br>FOS<br>FIN<br>FF<br>FIN GR<br>FE<br>FEC<br>FP<br>FX<br>FIXT<br>FWP<br>FLR<br>FD<br>FJ<br>FMC<br>FLR SK<br>FLUOR<br>FL<br>FT<br>FTG<br>FAU<br>FDTN<br>FR DR<br>FG<br>FURR<br>GALV<br>GD<br>GA<br>GL<br>GR<br>GFCI<br>GYP BD<br>GWB<br>HCP<br>HS<br>HDW<br>HDR<br>HDWD<br>HDR<br>HCP<br>HS<br>HDW<br>HDR<br>HCP<br>HS<br>HDW<br>HDR<br>HCP<br>HS<br>HDW<br>HDR<br>HCP<br>HS<br>HDW<br>HDR<br>HCP<br>HS<br>HDW<br>HDR<br>HCP<br>HS<br>HDW<br>HDR<br>HCP<br>HS<br>HDW<br>HDR<br>HCP<br>HS<br>HDW<br>HDR<br>HCP<br>HS<br>HDW<br>HDR<br>HCP<br>HS<br>HDW<br>HDR<br>HCP<br>HS<br>HDW<br>HDR<br>HCP<br>HS<br>HDW<br>HDR<br>HCP<br>HS<br>HDW<br>HDR<br>HCP<br>HS<br>HDW<br>HDR<br>HCP<br>HC<br>HCP<br>HS<br>HDW<br>HDR<br>HCP<br>HC<br>HCP<br>HS<br>HDW<br>HDR<br>HCP<br>HCP<br>HS<br>HDW<br>HDR<br>HCP<br>HCP<br>HS<br>HDW<br>HDR<br>HCP<br>HCP<br>HS<br>HCP<br>HS<br>HCP<br>HS<br>HCP<br>HS<br>HCP<br>HS<br>HCP<br>HS<br>HCP<br>HS<br>HCP<br>HS<br>HCP<br>HS<br>HCP<br>HS<br>HCP<br>HS<br>HCP<br>HS<br>HCP<br>HS<br>HCP<br>HS<br>HCP<br>HS<br>HCP<br>HS<br>HCP<br>HS<br>HCP<br>HS<br>HCP<br>HS<br>HCP<br>HS<br>HCP<br>HS<br>HCP<br>HS<br>HCP<br>HS<br>HCP<br>HS<br>HCP<br>HS<br>HCP<br>HS<br>HCP<br>HS<br>HCP<br>HS<br>HCP<br>HS<br>HCP<br>HS<br>HCP<br>HS<br>HCP<br>HS<br>HCP<br>HS<br>HCP<br>HS<br>HCP<br>HS<br>HCP<br>HS<br>HCP<br>HS<br>HCP<br>HS<br>HCP<br>HS<br>HCP<br>HS<br>HCP<br>HS<br>HCP<br>HS<br>HCP<br>HS<br>HCP<br>HS<br>HCP<br>HS<br>HCP<br>HS<br>HCP<br>HS<br>HCP<br>HS<br>HCP<br>HS<br>HCP<br>HS<br>HCP<br>HS<br>HCP<br>HS<br>HCP<br>HS<br>HCP<br>HS<br>HCP<br>HS<br>HCP<br>HS<br>HCP<br>HS<br>HCP<br>HS<br>HCP<br>HS<br>HCP<br>HS<br>HCP<br>HS<br>HCP<br>HS<br>HCP<br>HS<br>HCP<br>HS<br>HCP<br>HS<br>HCP<br>HS<br>HCP<br>HS<br>HCP<br>HS<br>HCP<br>HS<br>HCP<br>HS<br>HCP<br>HS<br>HCP<br>HS<br>HCP<br>HS<br>HCP<br>HS<br>HCP<br>HS<br>HCP<br>HS<br>HCP<br>HS<br>HCP<br>HS<br>HCP<br>HS<br>HCP<br>HS<br>HCP<br>HS<br>HCP<br>HS<br>HCP<br>HS<br>HCP<br>HS<br>HCP<br>HS<br>HCP<br>HS<br>HCP<br>HS<br>HCP<br>HS<br>HCP<br>HS<br>HCP<br>HS<br>HCP<br>HS<br>HCP<br>HS<br>HCP<br>HS<br>HCP<br>HS<br>HCP<br>HS<br>HCP<br>HS<br>HCP<br>HS<br>HCP<br>HS<br>HCP<br>HS<br>HCP<br>HS<br>HCP<br>HS<br>HCP<br>HS<br>HCP<br>HS<br>HCP<br>HS<br>HCP<br>HS<br>HCP<br>HS<br>HCP<br>HS<br>HCP<br>HS<br>HCP<br>HS<br>HCP<br>HS<br>HCP<br>HS<br>HCP<br>HS<br>HCP<br>HS<br>HCP<br>HS<br>HCP<br>HS<br>HCP<br>HS<br>HCP<br>HS<br>HCP<br>HS<br>HCP<br>HS<br>HCP<br>HS<br>HCP<br>HS<br>HCP<br>HS<br>HCP<br>HS<br>HCP<br>HS<br>HCP<br>HS<br>HCP<br>HS<br>HCP<br>HS<br>HCP<br>HS<br>HCP<br>HS<br>HCP<br>HS<br>HCP<br>HS<br>HCP<br>HS<br>HS<br>HCP<br>HS<br>HS<br>HS<br>HS<br>HS<br>HS<br>HS<br>HS<br>HS<br>HS<br>HS<br>HS<br>HS | face of concrete<br>face of masonry<br>face of stud<br>finish<br>finished floor<br>finish grade<br>fire extinguisher cabinet<br>fireplace<br>fixed<br>fixture<br>flat wall paint<br>floor<br>floor drain<br>floor joist<br>floor material change<br>floor sink<br>fluorescent<br>flush<br>foot / feet / fire treated<br>footing<br>forced air unit<br>foundation<br>french door<br>fuel gas<br>furring<br>galvanized<br>garbage disposal<br>gauge<br>glass<br>grade<br>ground fault circuit interrupter<br>gypsum board<br>gypsum wall board<br>handicap<br>hard surface<br>hardware<br>hardwood<br>header<br>heating<br>heating ventilation air condition<br>height<br>hold down<br>hollow core<br>hollow metal<br>horizontal<br>hose bibb<br>hot water heater                                                                                                                                                                                                                                                                                                                                                                                      |
| FOC<br>FOM<br>FOS<br>FIN<br>FF<br>FIN GR<br>FE<br>FEC<br>FP<br>FX<br>FIXT<br>FWP<br>FLR<br>FD<br>FJ<br>FMC<br>FLR SK<br>FLUOR<br>FL<br>FT<br>FTG<br>FAU<br>FDTN<br>FR DR<br>FG<br>FURR<br>GALV<br>GD<br>GA<br>GL<br>GR<br>GFCI<br>GYP BD<br>GWB<br>HCP<br>HS<br>HDW<br>HDWD<br>HDR<br>HTG<br>HVAC<br>HT<br>HD<br>HC<br>HM<br>HDWD<br>HDR<br>HC<br>HT<br>HD<br>HDWD<br>HDR<br>HC<br>HT<br>HD<br>HDWD<br>HDR<br>HDWD<br>HDR<br>HDWD<br>HDR<br>HDWD<br>HDR<br>HDWD<br>HDR<br>HDWD<br>HDR<br>HDWD<br>HDR<br>HDWD<br>HDR<br>HDWD<br>HDR<br>HDWD<br>HDR<br>HDWD<br>HDR<br>HDWD<br>HDR<br>HDWD<br>HDR<br>HDWD<br>HDR<br>HDWD<br>HDR<br>HDWD<br>HDR<br>HDWD<br>HDR<br>HDWD<br>HDR<br>HDWD<br>HDR<br>HDWD<br>HDR<br>HDWD<br>HDR<br>HDWD<br>HDR<br>HDWD<br>HDR<br>HDWD<br>HDR<br>HDWD<br>HDR<br>HDWD<br>HDR<br>HDWD<br>HDR<br>HDWD<br>HDWD                                                                                                                                                                                                                                                                                                                                                                                                                                                                                                                                                                                                                                                                                                                                                                                                                                                                                                                                                                                                                                                                                                                                                                                                                                                                                                                                                                                                                                                                                                                                                                                                                                                                                                                                                                                                                                                                                              | face of concrete<br>face of masonry<br>face of stud<br>finish<br>finished floor<br>finish grade<br>fire extinguisher cabinet<br>fire extinguisher cabinet<br>fireplace<br>fixed<br>fixture<br>flat wall paint<br>floor<br>floor drain<br>floor joist<br>floor material change<br>floor sink<br>fluorescent<br>flush<br>foot / feet / fire treated<br>footing<br>forced air unit<br>foundation<br>french door<br>fuel gas<br>furring<br>galvanized<br>garbage disposal<br>gauge<br>glass<br>grade<br>ground fault circuit interrupter<br>gypsum board<br>gypsum wall board<br>handicap<br>hard surface<br>hardware<br>hardwood<br>header<br>heating<br>heating ventilation air condition<br>height<br>hold down<br>hollow core<br>hollow metal<br>horizontal<br>hose bibb<br>hot water heater<br>hour                                                                                                                                                                                                                                                                                                                                                 |
| FOC<br>FOM<br>FOS<br>FIN<br>FF<br>FIN GR<br>FE<br>FEC<br>FP<br>FX<br>FIXT<br>FWP<br>FLR<br>FD<br>FJ<br>FMC<br>FLR SK<br>FLUOR<br>FL<br>FT<br>FTG<br>FAU<br>FDTN<br>FR DR<br>FG<br>FURR<br>GALV<br>GD<br>GA<br>GL<br>GR<br>GFCI<br>GYP BD<br>GWB<br>HCP<br>HS<br>HDW<br>HDR<br>HDR<br>HDR<br>HDR<br>HDR<br>HDR<br>HDR<br>HDR<br>HDR<br>HDR                                                                                                                                                                                                                                                                                                                                                                                                                                                                                                                                                                                                                                                                                                                                                                                                                                                                                                                                                                                                                                                                                                                                                                                                                                                                                                                                                                                                                                                                                                                                                                                                                                                                                                                                                                                                                                                                                                                                                                                                                                                                                                                                                                                                                                                                                                                                                                                     | face of concrete<br>face of masonry<br>face of stud<br>finish<br>finished floor<br>finish grade<br>fire extinguisher<br>fire extinguisher cabinet<br>fire extinguisher cabinet<br>fixed<br>fixture<br>flat wall paint<br>floor<br>floor drain<br>floor joist<br>floor material change<br>floor sink<br>fluorescent<br>flush<br>foot / feet / fire treated<br>footing<br>forced air unit<br>foundation<br>french door<br>fuel gas<br>furring<br>galvanized<br>garbage disposal<br>gauge<br>glass<br>grade<br>ground fault circuit interrupter<br>gypsum board<br>gypsum wall board<br>handicap<br>hard surface<br>hardware<br>hardwood<br>header<br>heating<br>heating ventilation air condition<br>height<br>hold down<br>hollow core<br>hollow metal<br>horizontal<br>hose bibb<br>hot water heater<br>hour<br>identification<br>include / including<br>insulation<br>interior |
| FOC<br>FOM<br>FOS<br>FIN<br>FF<br>FIN GR<br>FE<br>FEC<br>FP<br>FX<br>FIXT<br>FWP<br>FLR<br>FD<br>FJ<br>FMC<br>FLR SK<br>FLUOR<br>FL<br>FT<br>FTG<br>FAU<br>FDTN<br>FR DR<br>FG<br>FURR<br>GALV<br>GD<br>GA<br>GL<br>GR<br>GFCI<br>GYP BD<br>GWB<br>HCP<br>HS<br>HDW<br>HDWD<br>HDR<br>HTG<br>HVAC<br>HT<br>HD<br>HC<br>HM<br>HDWD<br>HDR<br>HC<br>HT<br>HD<br>HDWD<br>HDR<br>HC<br>HT<br>HD<br>HDWD<br>HDR<br>HDWD<br>HDR<br>HDWD<br>HDR<br>HDWD<br>HDR<br>HDWD<br>HDR<br>HDWD<br>HDR<br>HDWD<br>HDR<br>HDWD<br>HDR<br>HDWD<br>HDR<br>HDWD<br>HDR<br>HDWD<br>HDR<br>HDWD<br>HDR<br>HDWD<br>HDR<br>HDWD<br>HDR<br>HDWD<br>HDR<br>HDWD<br>HDR<br>HDWD<br>HDR<br>HDWD<br>HDR<br>HDWD<br>HDR<br>HDWD<br>HDR<br>HDWD<br>HDR<br>HDWD<br>HDR<br>HDWD<br>HDR<br>HDWD<br>HDR<br>HDWD<br>HDR<br>HDWD<br>HDR<br>HDWD<br>HDR<br>HDWD<br>HDWD                                                                                                                                                                                                                                                                                                                                                                                                                                                                                                                                                                                                                                                                                                                                                                                                                                                                                                                                                                                                                                                                                                                                                                                                                                                                                                                                                                                                                                                                                                                                                                                                                                                                                                                                                                                                                                                                                              | face of concrete<br>face of masonry<br>face of stud<br>finish<br>finished floor<br>finish grade<br>fire extinguisher cabinet<br>fire extinguisher cabinet<br>fireplace<br>fixed<br>fixture<br>flat wall paint<br>floor<br>floor drain<br>floor joist<br>floor material change<br>floor sink<br>fluorescent<br>flush<br>foot / feet / fire treated<br>footing<br>forced air unit<br>foundation<br>french door<br>fuel gas<br>furring<br>galvanized<br>garbage disposal<br>gauge<br>glass<br>grade<br>ground fault circuit interrupter<br>gypsum board<br>gypsum wall board<br>handicap<br>hard surface<br>hardware<br>hardwood<br>header<br>heating<br>heating ventilation air condition<br>height<br>hold down<br>hollow core<br>hollow metal<br>horizontal<br>hose bibb<br>hot water heater<br>hour                                                                                                                                                                                                                                                                                                                                                 |