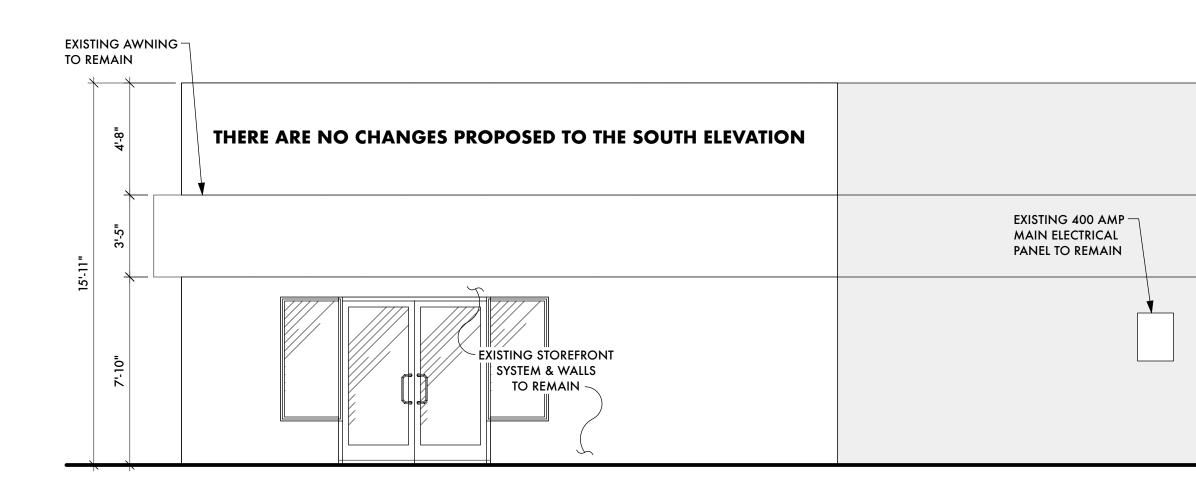

IRED CEILING RECEPTACLE             | VS        | VACANCY SENSING SWITCH           |  |  |  |  |  |
|                                                      |                                            |           |                                  |  |  |  |  |  |
| 1. All p                                             | ower receptacles shall be AFCI, unless not | ed otherw | ise.                             |  |  |  |  |  |

# SETH SMITH

## DESIGNER

8064 GOLDEN AVE., APT F LEMON GROVE, CA 91945

EMAIL: SETH.ANDREW.SMITH@GMAIL.COM

> PHONE: 619-365-0472

|  | DRAVVIN D1:       5.         #       REV DATE: DESCRIPTION: |  |  |  |  |
|--|-------------------------------------------------------------|--|--|--|--|
|--|-------------------------------------------------------------|--|--|--|--|















### THERE ARE NO CHANGES PROPOSED TO THE WEST BUILDING ELEVATION



## ELEVATION NOTES

- **GENERAL NOTES**
- 1. Exterior signs shall be under a separate permit.
- 2. Existing mural to remain and be protected.
- 3. No changes are being proposed on either the South or West elevations.

## SETH SMITH

## DESIGNER

8064 GOLDEN AVE., APT F LEMON GROVE, CA 91945

EMAIL: SETH.ANDREW.SMITH@GMAIL.COM

> PHONE: 619-365-0472



















|                          | FII                                    | NISHES & FURN   | ITURE                       |                          |
|--------------------------|----------------------------------------|-----------------|-----------------------------|--------------------------|
| MARKER                   | PART