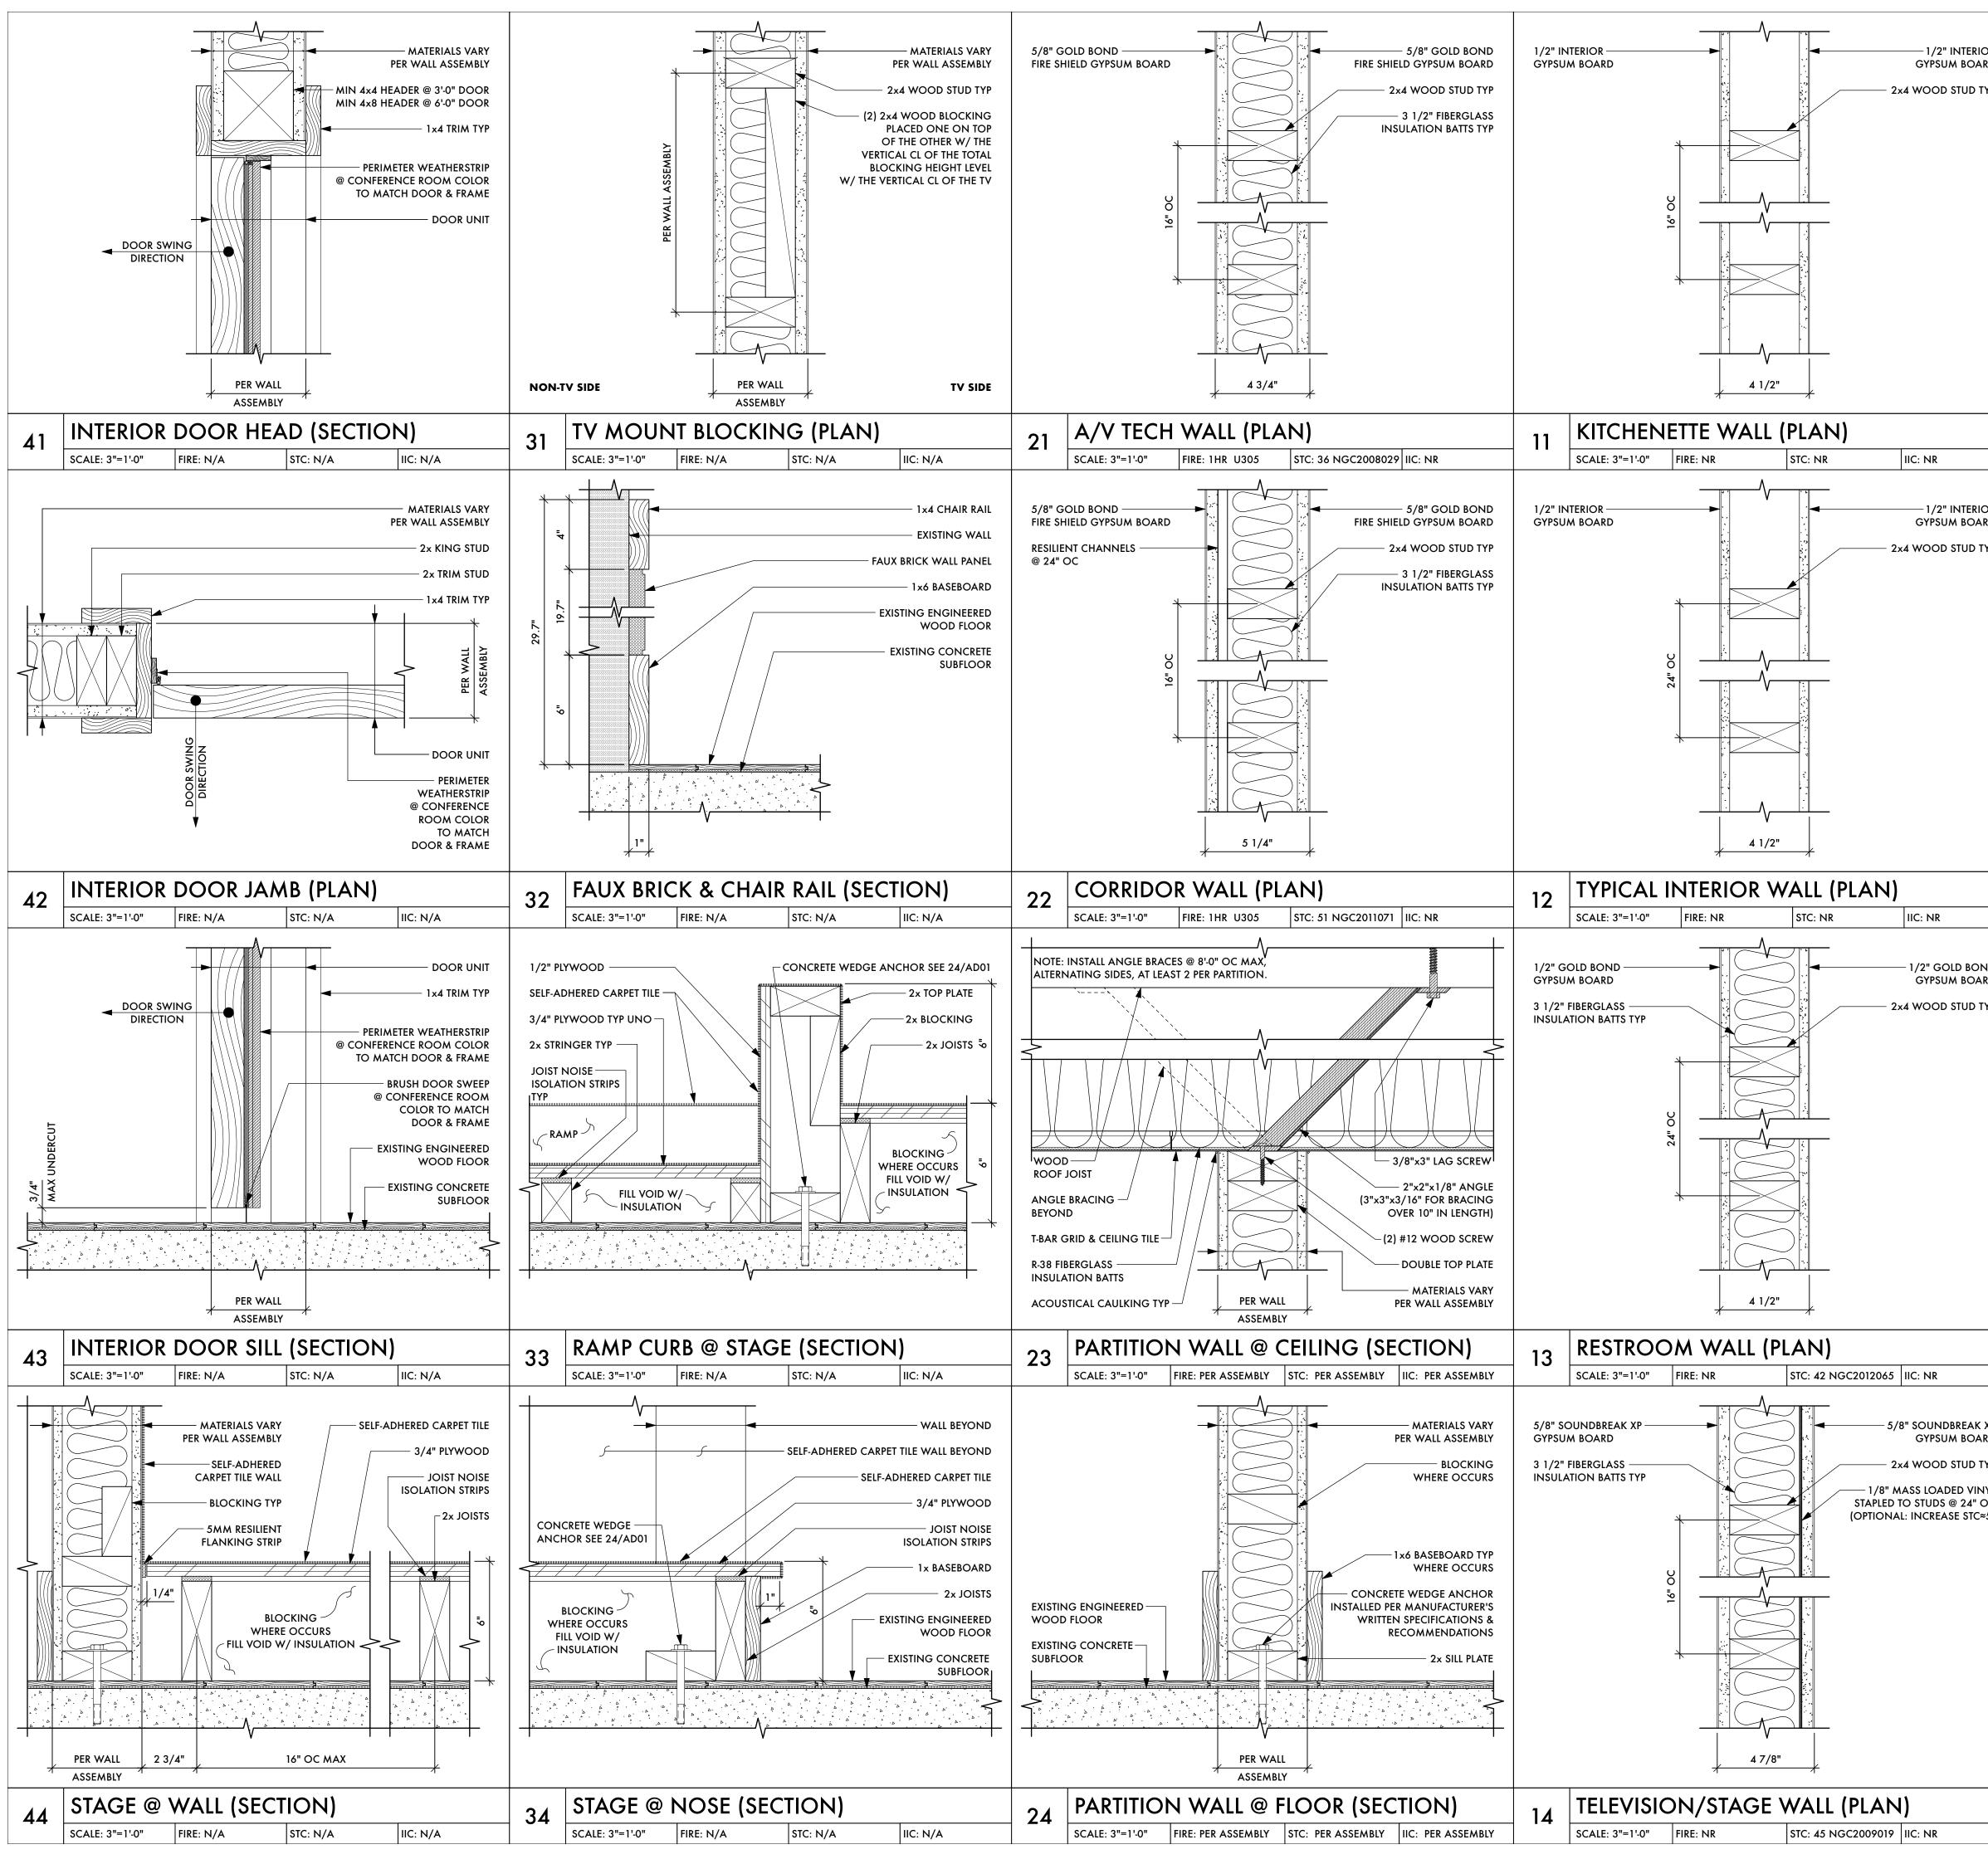

| Hollow Wood | 3'0"          | 6'8"   | No               | Swing Simple  | No               | Storeroom      | 0.00 SF  | N/A      | N/A        | N/A | N/A      | N/A  | STORAGE          |                                      |

E or (E) = 'Existing' D or (D) = 'Demolition' or 'To Be Removed' Doors w/o a listed Phase = 'New' or 'Proposed' Y = 'Yes' or 'True' N = 'No' or 'False' FR = 'Fire Rating' VT = 'Visible Transmittance' NR = 'Not Rated'

Notes:

1. Hardware (HDW) types are as follows:

1. Keyed 2. Privacy

Passage

4. Dummy 5. Knob 6. Lever

7. Entry 8. Deadblot 9. Panic

10. Sliding 11. Automatic 12. Pocket

#### DOOR SCHEDULE

## SETH SMITH

## DESIGNER

8064 GOLDEN AVE., APT F LEMON GROVE, CA 91945

EMAIL: SETH.ANDREW.SMITH@GMAIL.COM

> PHONE: 619-365-0472





-1/2" INTERIOR GYPSUM BOARD

WALL ASSEMBLY DETAIL NOTES

| YP             |                                                                                                                                                                                                                                                                                                                                                                                                                                                                                                                                                                                         | GENERAL NOTES