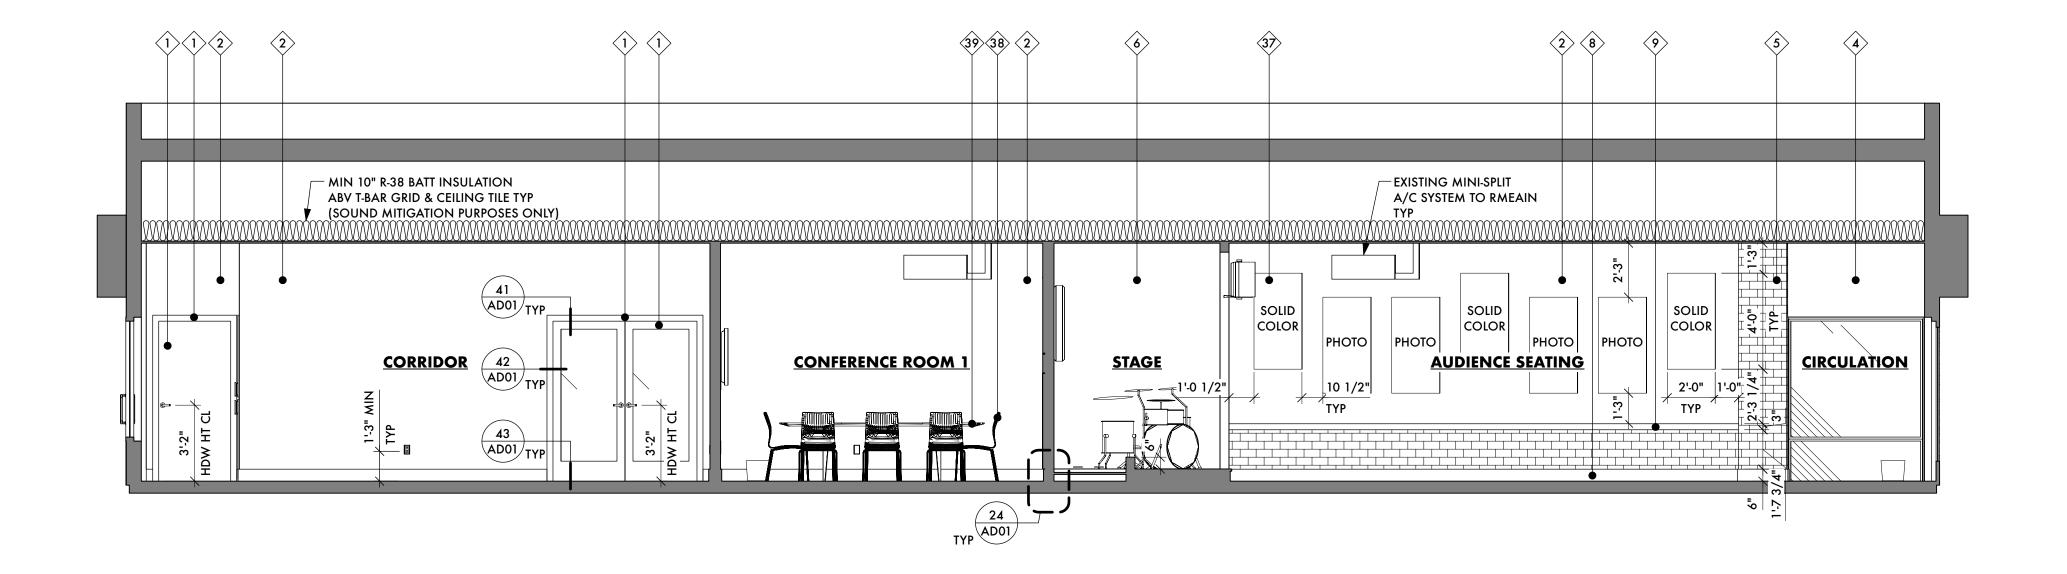

H

## DESIGNER

8064 GOLDEN AVE., APT F LEMON GROVE, CA 91945

EMAIL: SETH.ANDREW.SMITH@GMAIL.COM

> PHONE: 619-365-0472

|  | DRAVVIN D1:       5.         #       REV DATE: DESCRIPTION: |  |  |  |  |
|--|-------------------------------------------------------------|--|--|--|--|
|--|-------------------------------------------------------------|--|--|--|--|















### THERE ARE NO CHANGES PROPOSED TO THE WEST BUILDING ELEVATION



## ELEVATION NOTES

- **GENERAL NOTES**
- 1. Exterior signs shall be under a separate permit.
- 2. Existing mural to remain and be protected.
- 3. No changes are being proposed on either the South or West elevations.

## SETH SMITH

## DESIGNER

8064 GOLDEN AVE., APT F LEMON GROVE, CA 91945

EMAIL: SETH.ANDREW.SMITH@GMAIL.COM

> PHONE: 619-365-0472



















|                          | FII                                    | NISHES & FURN   | ITURE                       |                          |
|--------------------------|----------------------------------------|-----------------|-----------------------------|--------------------------|
| MARKER                   | PART                                   | MANUF           | COLOR                       | MODEL                    |
| $\langle 1 \rangle$      | PAINT                                  | BEHR            | SWISS COFFEE (S)            | 12                       |
| 2>                       | PAINT                                  | BEHR            | NATURAL<br>ALMOND (S)       | PPU4-12                  |
| 3                        | PAINT