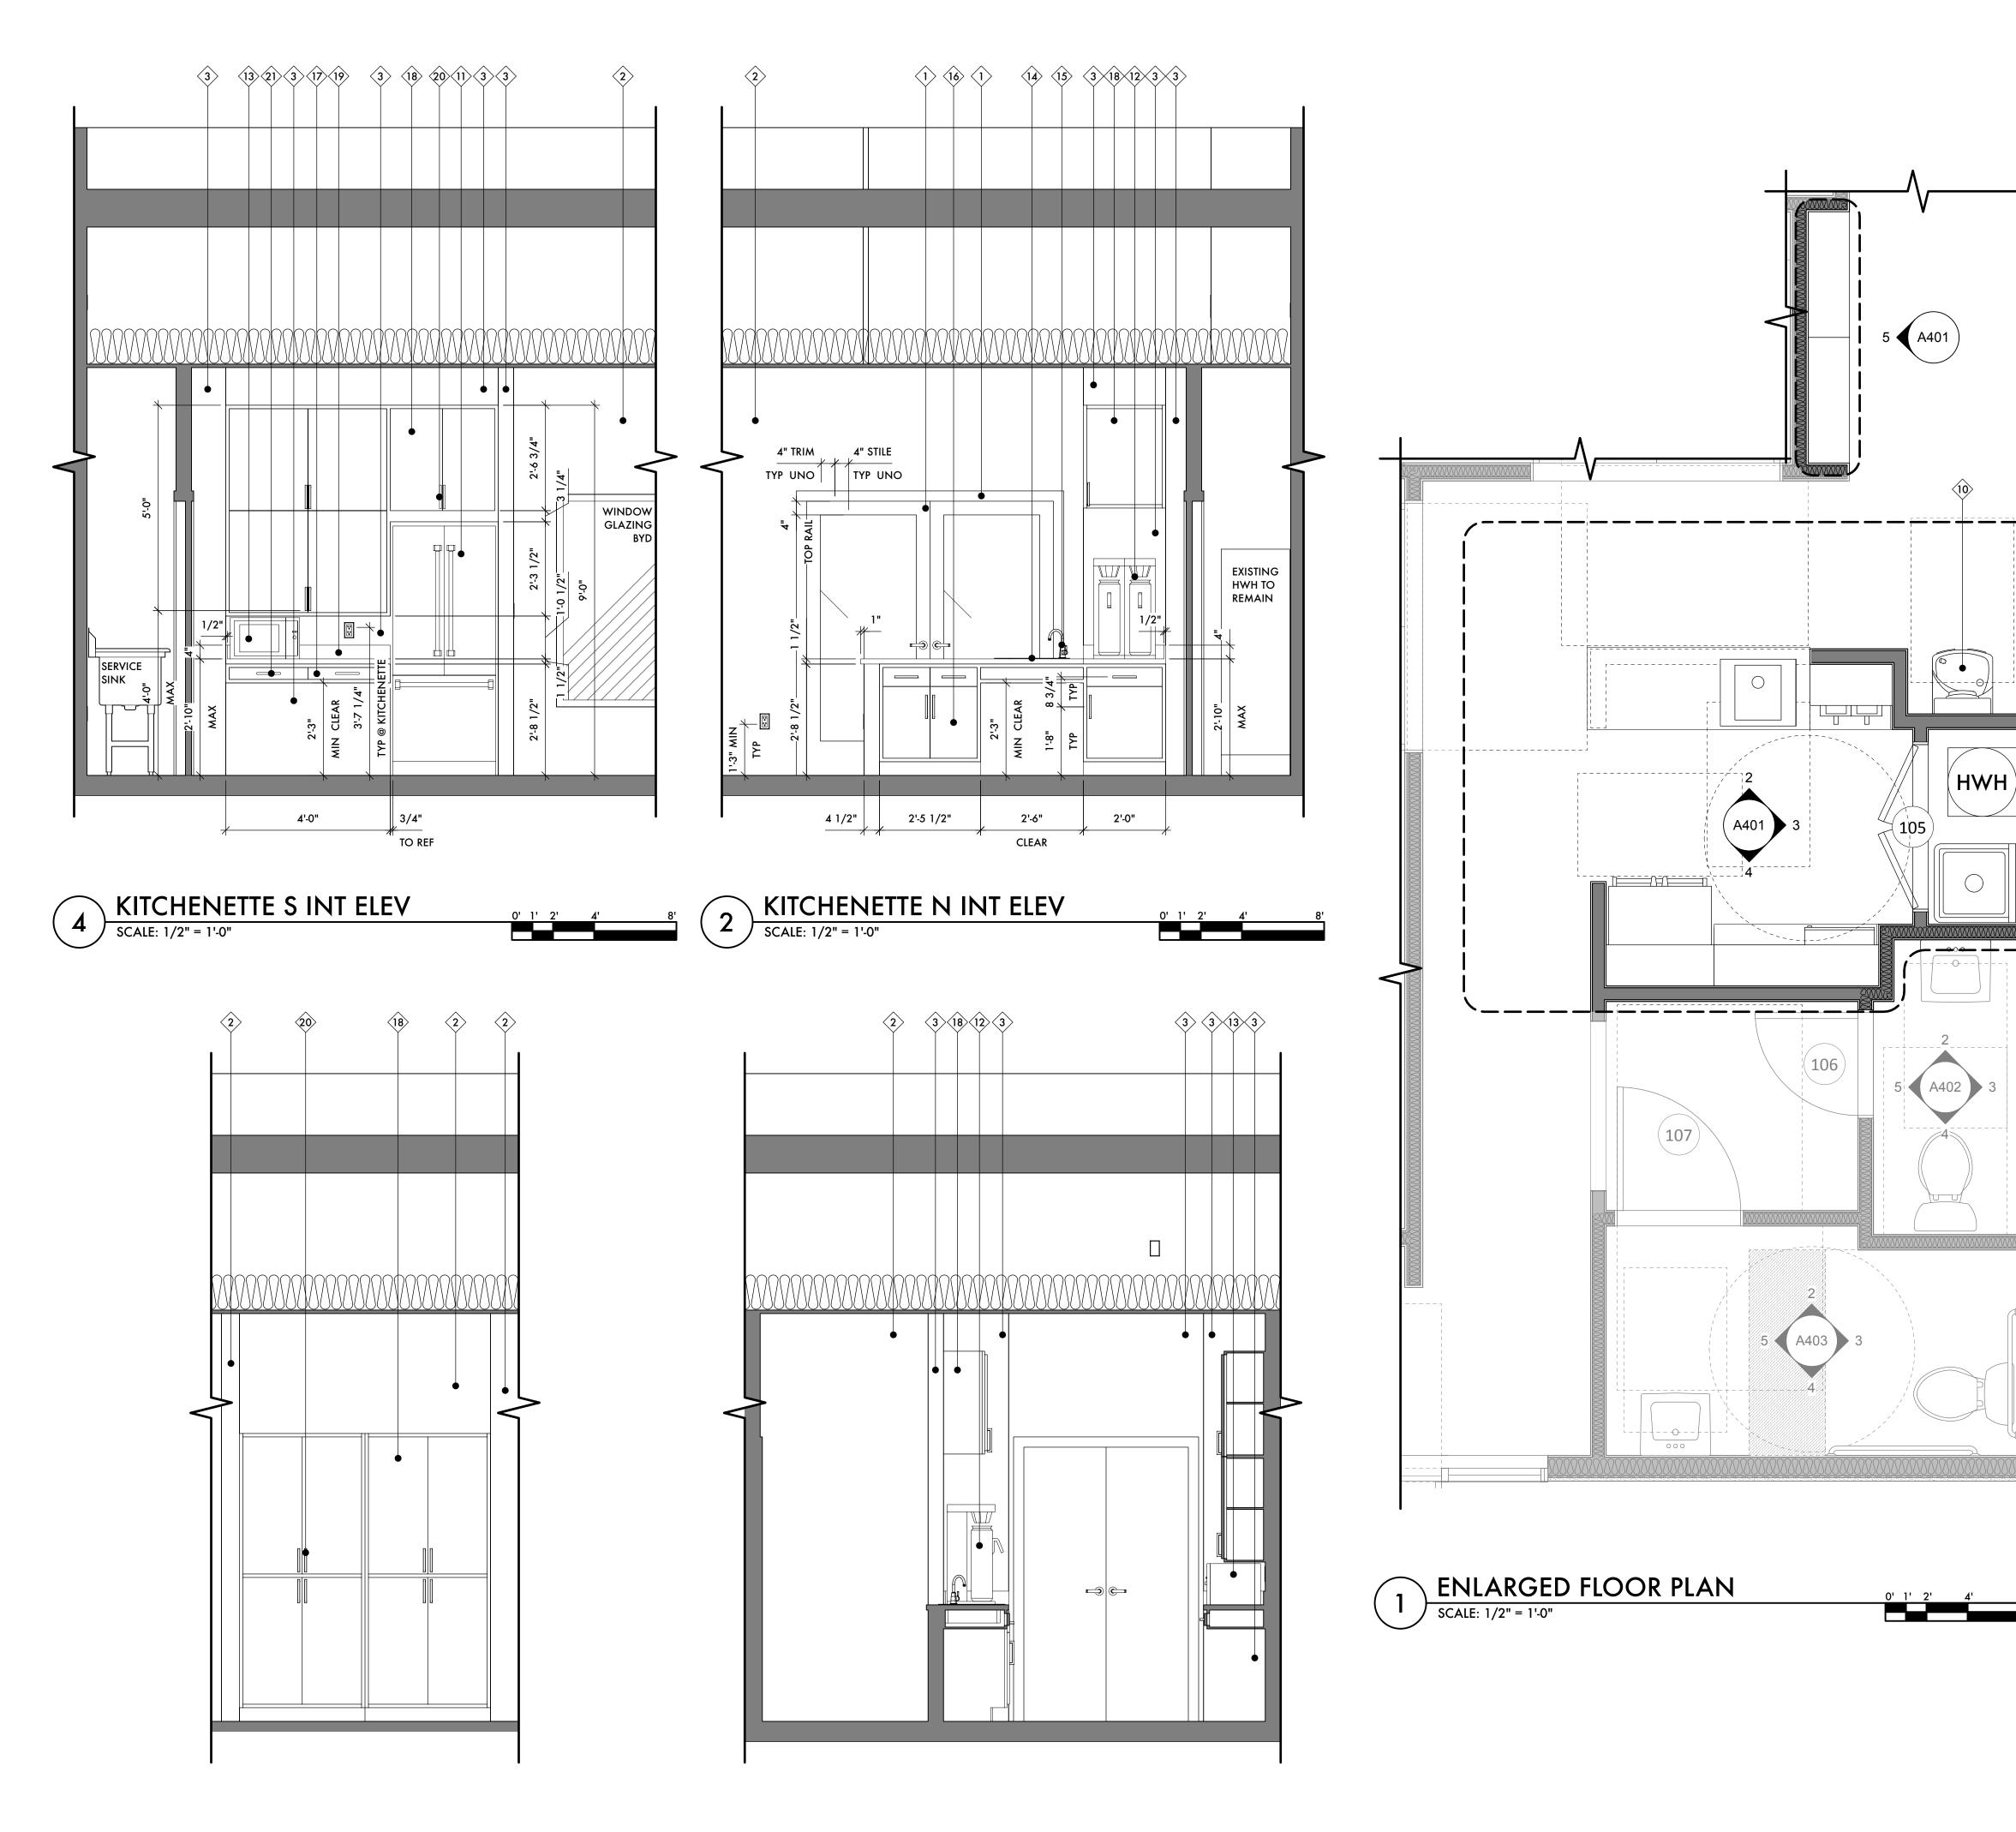

## ABBREVIATIONS

| ABV                                                                                                                                                                                                                                                                                                                                                                                                                                                                                                                                                                                                                                                                                                                                                                                                                                                                                                                                                                                                                                                                                                                                                                                                                                                                                                                                                                                                                                                                                                                                                                                                                                                                                                                                                                                                                                                                                                                                                                                                                                                                                                                                                                                                                                                                                                                                                                                                                                                                                                                                                                                                                                                                                                                           | 1                                                                                                                                                                                                                                                                                                                                                                                                                                                                                                                                                                                                                                                                                                                                                                                                                                                                                                                                                                                                                                                                                                                                                    |
|-------------------------------------------------------------------------------------------------------------------------------------------------------------------------------------------------------------------------------------------------------------------------------------------------------------------------------------------------------------------------------------------------------------------------------------------------------------------------------------------------------------------------------------------------------------------------------------------------------------------------------------------------------------------------------------------------------------------------------------------------------------------------------------------------------------------------------------------------------------------------------------------------------------------------------------------------------------------------------------------------------------------------------------------------------------------------------------------------------------------------------------------------------------------------------------------------------------------------------------------------------------------------------------------------------------------------------------------------------------------------------------------------------------------------------------------------------------------------------------------------------------------------------------------------------------------------------------------------------------------------------------------------------------------------------------------------------------------------------------------------------------------------------------------------------------------------------------------------------------------------------------------------------------------------------------------------------------------------------------------------------------------------------------------------------------------------------------------------------------------------------------------------------------------------------------------------------------------------------------------------------------------------------------------------------------------------------------------------------------------------------------------------------------------------------------------------------------------------------------------------------------------------------------------------------------------------------------------------------------------------------------------------------------------------------------------------------------------------------|------------------------------------------------------------------------------------------------------------------------------------------------------------------------------------------------------------------------------------------------------------------------------------------------------------------------------------------------------------------------------------------------------------------------------------------------------------------------------------------------------------------------------------------------------------------------------------------------------------------------------------------------------------------------------------------------------------------------------------------------------------------------------------------------------------------------------------------------------------------------------------------------------------------------------------------------------------------------------------------------------------------------------------------------------------------------------------------------------------------------------------------------------|
|                                                                                                                                                                                                                                                                                                                                                                                                                                                                                                                                                                                                                                                                                                                                                                                                                                                                                                                                                                                                                                                                                                                                                                                                                                                                                                                                                                                                                                                                                                                                                                                                                                                                                                                                                                                                                                                                                                                                                                                                                                                                                                                                                                                                                                                                                                                                                                                                                                                                                                                                                                                                                                                                                                                               | above                                                                                                                                                                                                                                                                                                                                                                                                                                                                                                                                                                                                                                                                                                                                                                                                                                                                                                                                                                                                                                                                                                                                                |
| AFF<br>ACOUS                                                                                                                                                                                                                                                                                                                                                                                                                                                                                                                                                                                                                                                                                                                                                                                                                                                                                                                                                                                                                                                                                                                                                                                                                                                                                                                                                                                                                                                                                                                                                                                                                                                                                                                                                                                                                                                                                                                                                                                                                                                                                                                                                                                                                                                                                                                                                                                                                                                                                                                                                                                                                                                                                                                  | above finished floor<br>acoustical                                                                                                                                                                                                                                                                                                                                                                                                                                                                                                                                                                                                                                                                                                                                                                                                                                                                                                                                                                                                                                                                                                                   |
| ACT                                                                                                                                                                                                                                                                                                                                                                                                                                                                                                                                                                                                                                                                                                                                                                                                                                                                                                                                                                                                                                                                                                                                                                                                                                                                                                                                                                                                                                                                                                                                                                                                                                                                                                                                                                                                                                                                                                                                                                                                                                                                                                                                                                                                                                                                                                                                                                                                                                                                                                                                                                                                                                                                                                                           | acoustical ceiling tile                                                                                                                                                                                                                                                                                                                                                                                                                                                                                                                                                                                                                                                                                                                                                                                                                                                                                                                                                                                                                                                                                                                              |
| ADJ<br>A/C                                                                                                                                                                                                                                                                                                                                                                                                                                                                                                                                                                                                                                                                                                                                                                                                                                                                                                                                                                                                                                                                                                                                                                                                                                                                                                                                                                                                                                                                                                                                                                                                                                                                                                                                                                                                                                                                                                                                                                                                                                                                                                                                                                                                                                                                                                                                                                                                                                                                                                                                                                                                                                                                                                                    | adjacent<br>air conditioning                                                                                                                                                                                                                                                                                                                                                                                                                                                                                                                                                                                                                                                                                                                                                                                                                                                                                                                                                                                                                                                                                                                         |
| ALT                                                                                                                                                                                                                                                                                                                                                                                                                                                                                                                                                                                                                                                                                                                                                                                                                                                                                                                                                                                                                                                                                                                                                                                                                                                                                                                                                                                                                                                                                                                                                                                                                                                                                                                                                                                                                                                                                                                                                                                                                                                                                                                                                                                                                                                                                                                                                                                                                                                                                                                                                                                                                                                                                                                           | alternate                                                                                                                                                                                                                                                                                                                                                                                                                                                                                                                                                                                                                                                                                                                                                                                                                                                                                                                                                                                                                                                                                                                                            |
| ALUM<br>AB                                                                                                                                                                                                                                                                                                                                                                                                                                                                                                                                                                                                                                                                                                                                                                                                                                                                                                                                                                                                                                                                                                                                                                                                                                                                                                                                                                                                                                                                                                                                                                                                                                                                                                                                                                                                                                                                                                                                                                                                                                                                                                                                                                                                                                                                                                                                                                                                                                                                                                                                                                                                                                                                                                                    | aluminum<br>anchor bolt                                                                                                                                                                                                                                                                                                                                                                                                                                                                                                                                                                                                                                                                                                                                                                                                                                                                                                                                                                                                                                                                                                                              |
| APPROX<br>ARCH                                                                                                                                                                                                                                                                                                                                                                                                                                                                                                                                                                                                                                                                                                                                                                                                                                                                                                                                                                                                                                                                                                                                                                                                                                                                                                                                                                                                                                                                                                                                                                                                                                                                                                                                                                                                                                                                                                                                                                                                                                                                                                                                                                                                                                                                                                                                                                                                                                                                                                                                                                                                                                                                                                                | approximate<br>architectural                                                                                                                                                                                                                                                                                                                                                                                                                                                                                                                                                                                                                                                                                                                                                                                                                                                                                                                                                                                                                                                                                                                         |
| AD                                                                                                                                                                                                                                                                                                                                                                                                                                                                                                                                                                                                                                                                                                                                                                                                                                                                                                                                                                                                                                                                                                                                                                                                                                                                                                                                                                                                                                                                                                                                                                                                                                                                                                                                                                                                                                                                                                                                                                                                                                                                                                                                                                                                                                                                                                                                                                                                                                                                                                                                                                                                                                                                                                                            | area drain                                                                                                                                                                                                                                                                                                                                                                                                                                                                                                                                                                                                                                                                                                                                                                                                                                                                                                                                                                                                                                                                                                                                           |
| ASPH                                                                                                                                                                                                                                                                                                                                                                                                                                                                                                                                                                                                                                                                                                                                                                                                                                                                                                                                                                                                                                                                                                                                                                                                                                                                                                                                                                                                                                                                                                                                                                                                                                                                                                                                                                                                                                                                                                                                                                                                                                                                                                                                                                                                                                                                                                                                                                                                                                                                                                                                                                                                                                                                                                                          | asphalt                                                                                                                                                                                                                                                                                                                                                                                                                                                                                                                                                                                                                                                                                                                                                                                                                                                                                                                                                                                                                                                                                                                                              |
| вм                                                                                                                                                                                                                                                                                                                                                                                                                                                                                                                                                                                                                                                                                                                                                                                                                                                                                                                                                                                                                                                                                                                                                                                                                                                                                                                                                                                                                                                                                                                                                                                                                                                                                                                                                                                                                                                                                                                                                                                                                                                                                                                                                                                                                                                                                                                                                                                                                                                                                                                                                                                                                                                                                                                            | beam                                                                                                                                                                                                                                                                                                                                                                                                                                                                                                                                                                                                                                                                                                                                                                                                                                                                                                                                                                                                                                                                                                                                                 |
| BRG<br>BR                                                                                                                                                                                                                                                                                                                                                                                                                                                                                                                                                                                                                                                                                                                                                                                                                                                                                                                                                                                                                                                                                                                                                                                                                                                                                                                                                                                                                                                                                                                                                                                                                                                                                                                                                                                                                                                                                                                                                                                                                                                                                                                                                                                                                                                                                                                                                                                                                                                                                                                                                                                                                                                                                                                     | bearing<br>bedroom                                                                                                                                                                                                                                                                                                                                                                                                                                                                                                                                                                                                                                                                                                                                                                                                                                                                                                                                                                                                                                                                                                                                   |
| BLW                                                                                                                                                                                                                                                                                                                                                                                                                                                                                                                                                                                                                                                                                                                                                                                                                                                                                                                                                                                                                                                                                                                                                                                                                                                                                                                                                                                                                                                                                                                                                                                                                                                                                                                                                                                                                                                                                                                                                                                                                                                                                                                                                                                                                                                                                                                                                                                                                                                                                                                                                                                                                                                                                                                           | below                                                                                                                                                                                                                                                                                                                                                                                                                                                                                                                                                                                                                                                                                                                                                                                                                                                                                                                                                                                                                                                                                                                                                |
| BLK<br>BLKG                                                                                                                                                                                                                                                                                                                                                                                                                                                                                                                                                                                                                                                                                                                                                                                                                                                                                                                                                                                                                                                                                                                                                                                                                                                                                                                                                                                                                                                                                                                                                                                                                                                                                                                                                                                                                                                                                                                                                                                                                                                                                                                                                                                                                                                                                                                                                                                                                                                                                                                                                                                                                                                                                                                   | block<br>blocking                                                                                                                                                                                                                                                                                                                                                                                                                                                                                                                                                                                                                                                                                                                                                                                                                                                                                                                                                                                                                                                                                                                                    |
| BD                                                                                                                                                                                                                                                                                                                                                                                                                                                                                                                                                                                                                                                                                                                                                                                                                                                                                                                                                                                                                                                                                                                                                                                                                                                                                                                                                                                                                                                                                                                                                                                                                                                                                                                                                                                                                                                                                                                                                                                                                                                                                                                                                                                                                                                                                                                                                                                                                                                                                                                                                                                                                                                                                                                            | board                                                                                                                                                                                                                                                                                                                                                                                                                                                                                                                                                                                                                                                                                                                                                                                                                                                                                                                                                                                                                                                                                                                                                |
| BOT<br>BO                                                                                                                                                                                                                                                                                                                                                                                                                                                                                                                                                                                                                                                                                                                                                                                                                                                                                                                                                                                                                                                                                                                                                                                                                                                                                                                                                                                                                                                                                                                                                                                                                                                                                                                                                                                                                                                                                                                                                                                                                                                                                                                                                                                                                                                                                                                                                                                                                                                                                                                                                                                                                                                                                                                     | bottom<br>bottom of                                                                                                                                                                                                                                                                                                                                                                                                                                                                                                                                                                                                                                                                                                                                                                                                                                                                                                                                                                                                                                                                                                                                  |
| BLDG                                                                                                                                                                                                                                                                                                                                                                                                                                                                                                                                                                                                                                                                                                                                                                                                                                                                                                                                                                                                                                                                                                                                                                                                                                                                                                                                                                                                                                                                                                                                                                                                                                                                                                                                                                                                                                                                                                                                                                                                                                                                                                                                                                                                                                                                                                                                                                                                                                                                                                                                                                                                                                                                                                                          | building                                                                                                                                                                                                                                                                                                                                                                                                                                                                                                                                                                                                                                                                                                                                                                                                                                                                                                                                                                                                                                                                                                                                             |
| САВ                                                                                                                                                                                                                                                                                                                                                                                                                                                                                                                                                                                                                                                                                                                                                                                                                                                                                                                                                                                                                                                                                                                                                                                                                                                                                                                                                                                                                                                                                                                                                                                                                                                                                                                                                                                                                                                                                                                                                                                                                                                                                                                                                                                                                                                                                                                                                                                                                                                                                                                                                                                                                                                                                                                           | cabinet                                                                                                                                                                                                                                                                                                                                                                                                                                                                                                                                                                                                                                                                                                                                                                                                                                                                                                                                                                                                                                                                                                                                              |
| CPT<br>CI                                                                                                                                                                                                                                                                                                                                                                                                                                                                                                                                                                                                                                                                                                                                                                                                                                                                                                                                                                                                                                                                                                                                                                                                                                                                                                                                                                                                                                                                                                                                                                                                                                                                                                                                                                                                                                                                                                                                                                                                                                                                                                                                                                                                                                                                                                                                                                                                                                                                                                                                                                                                                                                                                                                     | carpet<br>cast iron                                                                                                                                                                                                                                                                                                                                                                                                                                                                                                                                                                                                                                                                                                                                                                                                                                                                                                                                                                                                                                                                                                                                  |
| СВ                                                                                                                                                                                                                                                                                                                                                                                                                                                                                                                                                                                                                                                                                                                                                                                                                                                                                                                                                                                                                                                                                                                                                                                                                                                                                                                                                                                                                                                                                                                                                                                                                                                                                                                                                                                                                                                                                                                                                                                                                                                                                                                                                                                                                                                                                                                                                                                                                                                                                                                                                                                                                                                                                                                            | catch basin                                                                                                                                                                                                                                                                                                                                                                                                                                                                                                                                                                                                                                                                                                                                                                                                                                                                                                                                                                                                                                                                                                                                          |
| CLG<br>CJ                                                                                                                                                                                                                                                                                                                                                                                                                                                                                                                                                                                                                                                                                                                                                                                                                                                                                                                                                                                                                                                                                                                                                                                                                                                                                                                                                                                                                                                                                                                                                                                                                                                                                                                                                                                                                                                                                                                                                                                                                                                                                                                                                                                                                                                                                                                                                                                                                                                                                                                                                                                                                                                                                                                     | ceiling<br>ceiling joist                                                                                                                                                                                                                                                                                                                                                                                                                                                                                                                                                                                                                                                                                                                                                                                                                                                                                                                                                                                                                                                                                                                             |
| CEM<br>CTR                                                                                                                                                                                                                                                                                                                                                                                                                                                                                                                                                                                                                                                                                                                                                                                                                                                                                                                                                                                                                                                                                                                                                                                                                                                                                                                                                                                                                                                                                                                                                                                                                                                                                                                                                                                                                                                                                                                                                                                                                                                                                                                                                                                                                                                                                                                                                                                                                                                                                                                                                                                                                                                                                                                    | cement<br>center                                                                                                                                                                                                                                                                                                                                                                                                                                                                                                                                                                                                                                                                                                                                                                                                                                                                                                                                                                                                                                                                                                                                     |
| CL                                                                                                                                                                                                                                                                                                                                                                                                                                                                                                                                                                                                                                                                                                                                                                                                                                                                                                                                                                                                                                                                                                                                                                                                                                                                                                                                                                                                                                                                                                                                                                                                                                                                                                                                                                                                                                                                                                                                                                                                                                                                                                                                                                                                                                                                                                                                                                                                                                                                                                                                                                                                                                                                                                                            | center line                                                                                                                                                                                                                                                                                                                                                                                                                                                                                                                                                                                                                                                                                                                                                                                                                                                                                                                                                                                                                                                                                                                                          |
| CT<br>CO                                                                                                                                                                                                                                                                                                                                                                                                                                                                                                                                                                                                                                                                                                                                                                                                                                                                                                                                                                                                                                                                                                                                                                                                                                                                                                                                                                                                                                                                                                                                                                                                                                                                                                                                                                                                                                                                                                                                                                                                                                                                                                                                                                                                                                                                                                                                                                                                                                                                                                                                                                                                                                                                                                                      | ceramic tile<br>clean out                                                                                                                                                                                                                                                                                                                                                                                                                                                                                                                                                                                                                                                                                                                                                                                                                                                                                                                                                                                                                                                                                                                            |
| CLR                                                                                                                                                                                                                                                                                                                                                                                                                                                                                                                                                                                                                                                                                                                                                                                                                                                                                                                                                                                                                                                                                                                                                                                                                                                                                                                                                                                                                                                                                                                                                                                                                                                                                                                                                                                                                                                                                                                                                                                                                                                                                                                                                                                                                                                                                                                                                                                                                                                                                                                                                                                                                                                                                                                           | clear                                                                                                                                                                                                                                                                                                                                                                                                                                                                                                                                                                                                                                                                                                                                                                                                                                                                                                                                                                                                                                                                                                                                                |
| CLO<br>CW                                                                                                                                                                                                                                                                                                                                                                                                                                                                                                                                                                                                                                                                                                                                                                                                                                                                                                                                                                                                                                                                                                                                                                                                                                                                                                                                                                                                                                                                                                                                                                                                                                                                                                                                                                                                                                                                                                                                                                                                                                                                                                                                                                                                                                                                                                                                                                                                                                                                                                                                                                                                                                                                                                                     | closet<br>cold water                                                                                                                                                                                                                                                                                                                                                                                                                                                                                                                                                                                                                                                                                                                                                                                                                                                                                                                                                                                                                                                                                                                                 |
| COL<br>CONC                                                                                                                                                                                                                                                                                                                                                                                                                                                                                                                                                                                                                                                                                                                                                                                                                                                                                                                                                                                                                                                                                                                                                                                                                                                                                                                                                                                                                                                                                                                                                                                                                                                                                                                                                                                                                                                                                                                                                                                                                                                                                                                                                                                                                                                                                                                                                                                                                                                                                                                                                                                                                                                                                                                   | column<br>concrete                                                                                                                                                                                                                                                                                                                                                                                                                                                                                                                                                                                                                                                                                                                                                                                                                                                                                                                                                                                                                                                                                                                                   |
| CMU                                                                                                                                                                                                                                                                                                                                                                                                                                                                                                                                                                                                                                                                                                                                                                                                                                                                                                                                                                                                                                                                                                                                                                                                                                                                                                                                                                                                                                                                                                                                                                                                                                                                                                                                                                                                                                                                                                                                                                                                                                                                                                                                                                                                                                                                                                                                                                                                                                                                                                                                                                                                                                                                                                                           | concrete masonry unit                                                                                                                                                                                                                                                                                                                                                                                                                                                                                                                                                                                                                                                                                                                                                                                                                                                                                                                                                                                                                                                                                                                                |
| CONSTR<br>CONT                                                                                                                                                                                                                                                                                                                                                                                                                                                                                                                                                                                                                                                                                                                                                                                                                                                                                                                                                                                                                                                                                                                                                                                                                                                                                                                                                                                                                                                                                                                                                                                                                                                                                                                                                                                                                                                                                                                                                                                                                                                                                                                                                                                                                                                                                                                                                                                                                                                                                                                                                                                                                                                                                                                | construction<br>continuous                                                                                                                                                                                                                                                                                                                                                                                                                                                                                                                                                                                                                                                                                                                                                                                                                                                                                                                                                                                                                                                                                                                           |
| CONTR                                                                                                                                                                                                                                                                                                                                                                                                                                                                                                                                                                                                                                                                                                                                                                                                                                                                                                                                                                                                                                                                                                                                                                                                                                                                                                                                                                                                                                                                                                                                                                                                                                                                                                                                                                                                                                                                                                                                                                                                                                                                                                                                                                                                                                                                                                                                                                                                                                                                                                                                                                                                                                                                                                                         | contract                                                                                                                                                                                                                                                                                                                                                                                                                                                                                                                                                                                                                                                                                                                                                                                                                                                                                                                                                                                                                                                                                                                                             |
| CORR<br>CNTR                                                                                                                                                                                                                                                                                                                                                                                                                                                                                                                                                                                                                                                                                                                                                                                                                                                                                                                                                                                                                                                                                                                                                                                                                                                                                                                                                                                                                                                                                                                                                                                                                                                                                                                                                                                                                                                                                                                                                                                                                                                                                                                                                                                                                                                                                                                                                                                                                                                                                                                                                                                                                                                                                                                  | corridor<br>counter                                                                                                                                                                                                                                                                                                                                                                                                                                                                                                                                                                                                                                                                                                                                                                                                                                                                                                                                                                                                                                                                                                                                  |
|                                                                                                                                                                                                                                                                                                                                                                                                                                                                                                                                                                                                                                                                                                                                                                                                                                                                                                                                                                                                                                                                                                                                                                                                                                                                                                                                                                                                                                                                                                                                                                                                                                                                                                                                                                                                                                                                                                                                                                                                                                                                                                                                                                                                                                                                                                                                                                                                                                                                                                                                                                                                                                                                                                                               |                                                                                                                                                                                                                                                                                                                                                                                                                                                                                                                                                                                                                                                                                                                                                                                                                                                                                                                                                                                                                                                                                                                                                      |
| DEMO<br>DEPT                                                                                                                                                                                                                                                                                                                                                                                                                                                                                                                                                                                                                                                                                                                                                                                                                                                                                                                                                                                                                                                                                                                                                                                                                                                                                                                                                                                                                                                                                                                                                                                                                                                                                                                                                                                                                                                                                                                                                                                                                                                                                                                                                                                                                                                                                                                                                                                                                                                                                                                                                                                                                                                                                                                  | demolition<br>department                                                                                                                                                                                                                                                                                                                                                                                                                                                                                                                                                                                                                                                                                                                                                                                                                                                                                                                                                                                                                                                                                                                             |
| DET<br>DIA                                                                                                                                                                                                                                                                                                                                                                                                                                                                                                                                                                                                                                                                                                                                                                                                                                                                                                                                                                                                                                                                                                                                                                                                                                                                                                                                                                                                                                                                                                                                                                                                                                                                                                                                                                                                                                                                                                                                                                                                                                                                                                                                                                                                                                                                                                                                                                                                                                                                                                                                                                                                                                                                                                                    | detail<br>diameter                                                                                                                                                                                                                                                                                                                                                                                                                                                                                                                                                                                                                                                                                                                                                                                                                                                                                                                                                                                                                                                                                                                                   |
| DIM                                                                                                                                                                                                                                                                                                                                                                                                                                                                                                                                                                                                                                                                                                                                                                                                                                                                                                                                                                                                                                                                                                                                                                                                                                                                                                                                                                                                                                                                                                                                                                                                                                                                                                                                                                                                                                                                                                                                                                                                                                                                                                                                                                                                                                                                                                                                                                                                                                                                                                                                                                                                                                                                                                                           | dimension                                                                                                                                                                                                                                                                                                                                                                                                                                                                                                                                                                                                                                                                                                                                                                                                                                                                                                                                                                                                                                                                                                                                            |
| DW<br>DR                                                                                                                                                                                                                                                                                                                                                                                                                                                                                                                                                                                                                                                                                                                                                                                                                                                                                                                                                                                                                                                                                                                                                                                                                                                                                                                                                                                                                                                                                                                                                                                                                                                                                                                                                                                                                                                                                                                                                                                                                                                                                                                                                                                                                                                                                                                                                                                                                                                                                                                                                                                                                                                                                                                      | dishwasher<br>door                                                                                                                                                                                                                                                                                                                                                                                                                                                                                                                                                                                                                                                                                                                                                                                                                                                                                                                                                                                                                                                                                                                                   |
| DBL<br>DH                                                                                                                                                                                                                                                                                                                                                                                                                                                                                                                                                                                                                                                                                                                                                                                                                                                                                                                                                                                                                                                                                                                                                                                                                                                                                                                                                                                                                                                                                                                                                                                                                                                                                                                                                                                                                                                                                                                                                                                                                                                                                                                                                                                                                                                                                                                                                                                                                                                                                                                                                                                                                                                                                                                     | double<br>double hung                                                                                                                                                                                                                                                                                                                                                                                                                                                                                                                                                                                                                                                                                                                                                                                                                                                                                                                                                                                                                                                                                                                                |
| DF                                                                                                                                                                                                                                                                                                                                                                                                                                                                                                                                                                                                                                                                                                                                                                                                                                                                                                                                                                                                                                                                                                                                                                                                                                                                                                                                                                                                                                                                                                                                                                                                                                                                                                                                                                                                                                                                                                                                                                                                                                                                                                                                                                                                                                                                                                                                                                                                                                                                                                                                                                                                                                                                                                                            | double hung<br>douglas fir / drinking fountain                                                                                                                                                                                                                                                                                                                                                                                                                                                                                                                                                                                                                                                                                                                                                                                                                                                                                                                                                                                                                                                                                                       |
| DN<br>DS                                                                                                                                                                                                                                                                                                                                                                                                                                                                                                                                                                                                                                                                                                                                                                                                                                                                                                                                                                                                                                                                                                                                                                                                                                                                                                                                                                                                                                                                                                                                                                                                                                                                                                                                                                                                                                                                                                                                                                                                                                                                                                                                                                                                                                                                                                                                                                                                                                                                                                                                                                                                                                                                                                                      | down<br>downspout                                                                                                                                                                                                                                                                                                                                                                                                                                                                                                                                                                                                                                                                                                                                                                                                                                                                                                                                                                                                                                                                                                                                    |
| DWG                                                                                                                                                                                                                                                                                                                                                                                                                                                                                                                                                                                                                                                                                                                                                                                                                                                                                                                                                                                                                                                                                                                                                                                                                                                                                                                                                                                                                                                                                                                                                                                                                                                                                                                                                                                                                                                                                                                                                                                                                                                                                                                                                                                                                                                                                                                                                                                                                                                                                                                                                                                                                                                                                                                           | drawing                                                                                                                                                                                                                                                                                                                                                                                                                                                                                                                                                                                                                                                                                                                                                                                                                                                                                                                                                                                                                                                                                                                                              |
| EA                                                                                                                                                                                                                                                                                                                                                                                                                                                                                                                                                                                                                                                                                                                                                                                                                                                                                                                                                                                                                                                                                                                                                                                                                                                                                                                                                                                                                                                                                                                                                                                                                                                                                                                                                                                                                                                                                                                                                                                                                                                                                                                                                                                                                                                                                                                                                                                                                                                                                                                                                                                                                                                                                                                            | each                                                                                                                                                                                                                                                                                                                                                                                                                                                                                                                                                                                                                                                                                                                                                                                                                                                                                                                                                                                                                                                                                                                                                 |
| E<br>EN                                                                                                                                                                                                                                                                                                                                                                                                                                                                                                                                                                                                                                                                                                                                                                                                                                                                                                                                                                                                                                                                                                                                                                                                                                                                                                                                                                                                                                                                                                                                                                                                                                                                                                                                                                                                                                                                                                                                                                                                                                                                                                                                                                                                                                                                                                                                                                                                                                                                                                                                                                                                                                                                                                                       | east                                                                                                                                                                                                                                                                                                                                                                                                                                                                                                                                                                                                                                                                                                                                                                                                                                                                                                                                                                                                                                                                                                                                                 |
| EIN                                                                                                                                                                                                                                                                                                                                                                                                                                                                                                                                                                                                                                                                                                                                                                                                                                                                                                                                                                                                                                                                                                                                                                                                                                                                                                                                                                                                                                                                                                                                                                                                                                                                                                                                                                                                                                                                                                                                                                                                                                                                                                                                                                                                                                                                                                                                                                                                                                                                                                                                                                                                                                                                                                                           | edge nailing<br>electrical                                                                                                                                                                                                                                                                                                                                                                                                                                                                                                                                                                                                                                                                                                                                                                                                                                                                                                                                                                                                                                                                                                                           |
| EL<br>EQ                                                                                                                                                                                                                                                                                                                                                                                                                                                                                                                                                                                                                                                                                                                                                                                                                                                                                                                                                                                                                                                                                                                                                                                                                                                                                                                                                                                                                                                                                                                                                                                                                                                                                                                                                                                                                                                                                                                                                                                                                                                                                                                                                                                                                                                                                                                                                                                                                                                                                                                                                                                                                                                                                                                      | elevation<br>equal                                                                                                                                                                                                                                                                                                                                                                                                                                                                                                                                                                                                                                                                                                                                                                                                                                                                                                                                                                                                                                                                                                                                   |
| EXH                                                                                                                                                                                                                                                                                                                                                                                                                                                                                                                                                                                                                                                                                                                                                                                                                                                                                                                                                                                                                                                                                                                                                                                                                                                                                                                                                                                                                                                                                                                                                                                                                                                                                                                                                                                                                                                                                                                                                                                                                                                                                                                                                                                                                                                                                                                                                                                                                                                                                                                                                                                                                                                                                                                           | exhaust                                                                                                                                                                                                                                                                                                                                                                                                                                                                                                                                                                                                                                                                                                                                                                                                                                                                                                                                                                                                                                                                                                                                              |
| EXP<br>EJ                                                                                                                                                                                                                                                                                                                                                                                                                                                                                                                                                                                                                                                                                                                                                                                                                                                                                                                                                                                                                                                                                                                                                                                                                                                                                                                                                                                                                                                                                                                                                                                                                                                                                                                                                                                                                                                                                                                                                                                                                                                                                                                                                                                                                                                                                                                                                                                                                                                                                                                                                                                                                                                                                                                     | expansion / exposed<br>expansion joint                                                                                                                                                                                                                                                                                                                                                                                                                                                                                                                                                                                                                                                                                                                                                                                                                                                                                                                                                                                                                                                                                                               |
| EXT                                                                                                                                                                                                                                                                                                                                                                                                                                                                                                                                                                                                                                                                                                                                                                                                                                                                                                                                                                                                                                                                                                                                                                                                                                                                                                                                                                                                                                                                                                                                                                                                                                                                                                                                                                                                                                                                                                                                                                                                                                                                                                                                                                                                                                                                                                                                                                                                                                                                                                                                                                                                                                                                                                                           | exterior                                                                                                                                                                                                                                                                                                                                                                                                                                                                                                                                                                                                                                                                                                                                                                                                                                                                                                                                                                                                                                                                                                                                             |
|                                                                                                                                                                                                                                                                                                                                                                                                                                                                                                                                                                                                                                                                                                                                                                                                                                                                                                                                                                                                                                                                                                                                                                                                                                                                                                                                                                                                                                                                                                                                                                                                                                                                                                                                                                                                                                                                                                                                                                                                                                                                                                                                                                                                                                                                                                                                                                                                                                                                                                                                                                                                                                                                                                                               | face of                                                                                                                                                                                                                                                                                                                                                                                                                                                                                                                                                                                                                                                                                                                                                                                                                                                                                                                                                                                                                                                                                                                                              |
| FO                                                                                                                                                                                                                                                                                                                                                                                                                                                                                                                                                                                                                                                                                                                                                                                                                                                                                                                                                                                                                                                                                                                                                                                                                                                                                                                                                                                                                                                                                                                                                                                                                                                                                                                                                                                                                                                                                                                                                                                                                                                                                                                                                                                                                                                                                                                                                                                                                                                                                                                                                                                                                                                                                                                            |                                                                                                                                                                                                                                                                                                                                                                                                                                                                                                                                                                                                                                                                                                                                                                                                                                                                                                                                                                                                                                                                                                                                                      |
| FOC                                                                                                                                                                                                                                                                                                                                                                                                                                                                                                                                                                                                                                                                                                                                                                                                                                                                                                                                                                                                                                                                                                                                                                                                                                                                                                                                                                                                                                                                                                                                                                                                                                                                                                                                                                                                                                                                                                                                                                                                                                                                                                                                                                                                                                                                                                                                                                                                                                                                                                                                                                                                                                                                                                                           | face of concrete                                                                                                                                                                                                                                                                                                                                                                                                                                                                                                                                                                                                                                                                                                                                                                                                                                                                                                                                                                                                                                                                                                                                     |
| FOC<br>FOM<br>FOS                                                                                                                                                                                                                                                                                                                                                                                                                                                                                                                                                                                                                                                                                                                                                                                                                                                                                                                                                                                                                                                                                                                                                                                                                                                                                                                                                                                                                                                                                                                                                                                                                                                                                                                                                                                                                                                                                                                                                                                                                                                                                                                                                                                                                                                                                                                                                                                                                                                                                                                                                                                                                                                                                                             | face of concrete<br>face of masonry<br>face of stud                                                                                                                                                                                                                                                                                                                                                                                                                                                                                                                                                                                                                                                                                                                                                                                                                                                                                                                                                                                                                                                                                                  |
| FOC<br>FOM                                                                                                                                                                                                                                                                                                                                                                                                                                                                                                                                                                                                                                                                                                                                                                                                                                                                                                                                                                                                                                                                                                                                                                                                                                                                                                                                                                                                                                                                                                                                                                                                                                                                                                                                                                                                                                                                                                                                                                                                                                                                                                                                                                                                                                                                                                                                                                                                                                                                                                                                                                                                                                                                                                                    | face of concrete<br>face of masonry                                                                                                                                                                                                                                                                                                                                                                                                                                                                                                                                                                                                                                                                                                                                                                                                                                                                                                                                                                                                                                                                                                                  |
| FOC<br>FOM<br>FOS<br>FIN<br>FF<br>FIN GR                                                                                                                                                                                                                                                                                                                                                                                                                                                                                                                                                                                                                                                                                                                                                                                                                                                                                                                                                                                                                                                                                                                                                                                                                                                                                                                                                                                                                                                                                                                                                                                                                                                                                                                                                                                                                                                                                                                                                                                                                                                                                                                                                                                                                                                                                                                                                                                                                                                                                                                                                                                                                                                                                      | face of concrete<br>face of masonry<br>face of stud<br>finish<br>finished floor<br>finish grade                                                                                                                                                                                                                                                                                                                                                                                                                                                                                                                                                                                                                                                                                                                                                                                                                                                                                                                                                                                                                                                      |
| FOC<br>FOM<br>FOS<br>FIN<br>FF<br>FIN GR<br>FE<br>FEC                                                                                                                                                                                                                                                                                                                                                                                                                                                                                                                                                                                                                                                                                                                                                                                                                                                                                                                                                                                                                                                                                                                                                                                                                                                                                                                                                                                                                                                                                                                                                                                                                                                                                                                                                                                                                                                                                                                                                                                                                                                                                                                                                                                                                                                                                                                                                                                                                                                                                                                                                                                                                                                                         | face of concrete<br>face of masonry<br>face of stud<br>finish<br>finished floor<br>finish grade<br>fire extinguisher<br>fire extinguisher cabinet                                                                                                                                                                                                                                                                                                                                                                                                                                                                                                                                                                                                                                                                                                                                                                                                                                                                                                                                                                                                    |
| FOC<br>FOM<br>FOS<br>FIN<br>FF<br>FIN GR<br>FE                                                                                                                                                                                                                                                                                                                                                                                                                                                                                                                                                                                                                                                                                                                                                                                                                                                                                                                                                                                                                                                                                                                                                                                                                                                                                                                                                                                                                                                                                                                                                                                                                                                                                                                                                                                                                                                                                                                                                                                                                                                                                                                                                                                                                                                                                                                                                                                                                                                                                                                                                                                                                                                                                | face of concrete<br>face of masonry<br>face of stud<br>finish<br>finished floor<br>finish grade<br>fire extinguisher                                                                                                                                                                                                                                                                                                                                                                                                                                                                                                                                                                                                                                                                                                                                                                                                                                                                                                                                                                                                                                 |
| FOC<br>FOM<br>FOS<br>FIN<br>FF<br>FIN GR<br>FE<br>FEC<br>FP<br>FX<br>FIXT                                                                                                                                                                                                                                                                                                                                                                                                                                                                                                                                                                                                                                                                                                                                                                                                                                                                                                                                                                                                                                                                                                                                                                                                                                                                                                                                                                                                                                                                                                                                                                                                                                                                                                                                                                                                                                                                                                                                                                                                                                                                                                                                                                                                                                                                                                                                                                                                                                                                                                                                                                                                                                                     | face of concrete<br>face of masonry<br>face of stud<br>finish<br>finished floor<br>finish grade<br>fire extinguisher<br>fire extinguisher cabinet<br>fireplace<br>fixed<br>fixture                                                                                                                                                                                                                                                                                                                                                                                                                                                                                                                                                                                                                                                                                                                                                                                                                                                                                                                                                                   |
| FOC<br>FOM<br>FOS<br>FIN<br>FF<br>FIN GR<br>FE<br>FEC<br>FP<br>FX                                                                                                                                                                                                                                                                                                                                                                                                                                                                                                                                                                                                                                                                                                                                                                                                                                                                                                                                                                                                                                                                                                                                                                                                                                                                                                                                                                                                                                                                                                                                                                                                                                                                                                                                                                                                                                                                                                                                                                                                                                                                                                                                                                                                                                                                                                                                                                                                                                                                                                                                                                                                                                                             | face of concrete<br>face of masonry<br>face of stud<br>finish<br>finished floor<br>finish grade<br>fire extinguisher<br>fire extinguisher cabinet<br>fireplace<br>fixed<br>fixture<br>flat wall paint<br>floor                                                                                                                                                                                                                                                                                                                                                                                                                                                                                                                                                                                                                                                                                                                                                                                                                                                                                                                                       |
| FOC<br>FOM<br>FOS<br>FIN<br>FF<br>FIN GR<br>FE<br>FEC<br>FP<br>FX<br>FIXT<br>FWP<br>FLR<br>FD                                                                                                                                                                                                                                                                                                                                                                                                                                                                                                                                                                                                                                                                                                                                                                                                                                                                                                                                                                                                                                                                                                                                                                                                                                                                                                                                                                                                                                                                                                                                                                                                                                                                                                                                                                                                                                                                                                                                                                                                                                                                                                                                                                                                                                                                                                                                                                                                                                                                                                                                                                                                                                 | face of concrete<br>face of masonry<br>face of stud<br>finish<br>finished floor<br>finish grade<br>fire extinguisher<br>fire extinguisher cabinet<br>fireplace<br>fixed<br>fixture<br>flat wall paint<br>floor<br>floor drain                                                                                                                                                                                                                                                                                                                                                                                                                                                                                                                                                                                                                                                                                                                                                                                                                                                                                                                        |
| FOC<br>FOM<br>FOS<br>FIN<br>FF<br>FIN GR<br>FE<br>FEC<br>FP<br>FX<br>FIXT<br>FWP<br>FLR<br>FD<br>FJ<br>FMC                                                                                                                                                                                                                                                                                                                                                                                                                                                                                                                                                                                                                                                                                                                                                                                                                                                                                                                                                                                                                                                                                                                                                                                                                                                                                                                                                                                                                                                                                                                                                                                                                                                                                                                                                                                                                                                                                                                                                                                                                                                                                                                                                                                                                                                                                                                                                                                                                                                                                                                                                                                                                    | face of concrete<br>face of masonry<br>face of stud<br>finish<br>finished floor<br>finish grade<br>fire extinguisher<br>fire extinguisher cabinet<br>fireplace<br>fixed<br>fixture<br>flat wall paint<br>floor<br>floor drain<br>floor joist<br>floor material change                                                                                                                                                                                                                                                                                                                                                                                                                                                                                                                                                                                                                                                                                                                                                                                                                                                                                |
| FOC<br>FOM<br>FOS<br>FIN<br>FF<br>FIN GR<br>FE<br>FEC<br>FP<br>FX<br>FIXT<br>FWP<br>FLR<br>FD<br>FJ                                                                                                                                                                                                                                                                                                                                                                                                                                                                                                                                                                                                                                                                                                                                                                                                                                                                                                                                                                                                                                                                                                                                                                                                                                                                                                                                                                                                                                                                                                                                                                                                                                                                                                                                                                                                                                                                                                                                                                                                                                                                                                                                                                                                                                                                                                                                                                                                                                                                                                                                                                                                                           | face of concrete<br>face of masonry<br>face of stud<br>finish<br>finished floor<br>finish grade<br>fire extinguisher<br>fire extinguisher cabinet<br>fireplace<br>fixed<br>fixture<br>flat wall paint<br>floor<br>floor drain<br>floor joist                                                                                                                                                                                                                                                                                                                                                                                                                                                                                                                                                                                                                                                                                                                                                                                                                                                                                                         |
| FOC<br>FOM<br>FOS<br>FIN<br>FF<br>FIN GR<br>FE<br>FEC<br>FP<br>FX<br>FIXT<br>FWP<br>FLR<br>FD<br>FJ<br>FJ<br>FMC<br>FLR SK<br>FLUOR<br>FL                                                                                                                                                                                                                                                                                                                                                                                                                                                                                                                                                                                                                                                                                                                                                                                                                                                                                                                                                                                                                                                                                                                                                                                                                                                                                                                                                                                                                                                                                                                                                                                                                                                                                                                                                                                                                                                                                                                                                                                                                                                                                                                                                                                                                                                                                                                                                                                                                                                                                                                                                                                     | face of concrete<br>face of masonry<br>face of stud<br>finish<br>finished floor<br>finish grade<br>fire extinguisher<br>fire extinguisher cabinet<br>fireplace<br>fixed<br>fixture<br>flat wall paint<br>floor<br>floor drain<br>floor joist<br>floor material change<br>floor sink<br>fluorescent<br>flush                                                                                                                                                                                                                                                                                                                                                                                                                                                                                                                                                                                                                                                                                                                                                                                                                                          |
| FOC<br>FOM<br>FOS<br>FIN<br>FF<br>FIN GR<br>FE<br>FEC<br>FP<br>FX<br>FIXT<br>FWP<br>FLR<br>FD<br>FLR<br>FD<br>FJ<br>FMC<br>FLR SK<br>FLUOR<br>FL<br>FT<br>FTG                                                                                                                                                                                                                                                                                                                                                                                                                                                                                                                                                                                                                                                                                                                                                                                                                                                                                                                                                                                                                                                                                                                                                                                                                                                                                                                                                                                                                                                                                                                                                                                                                                                                                                                                                                                                                                                                                                                                                                                                                                                                                                                                                                                                                                                                                                                                                                                                                                                                                                                                                                 | face of concrete<br>face of masonry<br>face of stud<br>finish<br>finished floor<br>finish grade<br>fire extinguisher<br>fire extinguisher cabinet<br>fireplace<br>fixed<br>fixture<br>flat wall paint<br>floor<br>floor drain<br>floor joist<br>floor material change<br>floor sink<br>fluorescent<br>flush<br>foot / feet / fire treated<br>footing                                                                                                                                                                                                                                                                                                                                                                                                                                                                                                                                                                                                                                                                                                                                                                                                 |
| FOC<br>FOM<br>FOS<br>FIN<br>FF<br>FIN GR<br>FE<br>FEC<br>FP<br>FX<br>FIXT<br>FWP<br>FLR<br>FD<br>FJ<br>FMC<br>FLR SK<br>FLUOR<br>FL<br>FT                                                                                                                                                                                                                                                                                                                                                                                                                                                                                                                                                                                                                                                                                                                                                                                                                                                                                                                                                                                                                                                                                                                                                                                                                                                                                                                                                                                                                                                                                                                                                                                                                                                                                                                                                                                                                                                                                                                                                                                                                                                                                                                                                                                                                                                                                                                                                                                                                                                                                                                                                                                     | face of concrete<br>face of masonry<br>face of stud<br>finish<br>finished floor<br>finish grade<br>fire extinguisher<br>fire extinguisher cabinet<br>fireplace<br>fixed<br>fixture<br>flat wall paint<br>floor<br>floor drain<br>floor drain<br>floor joist<br>floor material change<br>floor sink<br>fluorescent<br>flush<br>foot / feet / fire treated                                                                                                                                                                                                                                                                                                                                                                                                                                                                                                                                                                                                                                                                                                                                                                                             |
| FOC<br>FOM<br>FOS<br>FIN<br>FF<br>FIN GR<br>FE<br>FEC<br>FP<br>FX<br>FIXT<br>FWP<br>FLR<br>FD<br>FJ<br>FMC<br>FLR SK<br>FLUOR<br>FL<br>FT<br>FTG<br>FAU<br>FDN<br>FR DR                                                                                                                                                                                                                                                                                                                                                                                                                                                                                                                                                                                                                                                                                                                                                                                                                                                                                                                                                                                                                                                                                                                                                                                                                                                                                                                                                                                                                                                                                                                                                                                                                                                                                                                                                                                                                                                                                                                                                                                                                                                                                                                                                                                                                                                                                                                                                                                                                                                                                                                                                       | face of concrete<br>face of masonry<br>face of stud<br>finish<br>finished floor<br>finish grade<br>fire extinguisher<br>fire extinguisher cabinet<br>fireplace<br>fixed<br>fixture<br>flat wall paint<br>floor<br>floor drain<br>floor drain<br>floor joist<br>floor material change<br>floor sink<br>fluorescent<br>flush<br>foot / feet / fire treated<br>footing<br>forced air unit<br>foundation<br>french door                                                                                                                                                                                                                                                                                                                                                                                                                                                                                                                                                                                                                                                                                                                                  |
| FOC<br>FOM<br>FOS<br>FIN<br>FF<br>FIN GR<br>FE<br>FEC<br>FP<br>FX<br>FIXT<br>FWP<br>FLR<br>FD<br>FJ<br>FMC<br>FLR SK<br>FLUOR<br>FL<br>FT<br>FTG<br>FAU<br>FDTN                                                                                                                                                                                                                                                                                                                                                                                                                                                                                                                                                                                                                                                                                                                                                                                                                                                                                                                                                                                                                                                                                                                                                                                                                                                                                                                                                                                                                                                                                                                                                                                                                                                                                                                                                                                                                                                                                                                                                                                                                                                                                                                                                                                                                                                                                                                                                                                                                                                                                                                                                               | face of concrete<br>face of masonry<br>face of stud<br>finish<br>finished floor<br>finish grade<br>fire extinguisher<br>fire extinguisher cabinet<br>fireplace<br>fixed<br>fixture<br>flat wall paint<br>floor<br>floor drain<br>floor joist<br>floor material change<br>floor sink<br>fluorescent<br>flush<br>foot / feet / fire treated<br>footing<br>forced air unit<br>foundation                                                                                                                                                                                                                                                                                                                                                                                                                                                                                                                                                                                                                                                                                                                                                                |
| FOC<br>FOM<br>FOS<br>FIN<br>FF<br>FIN GR<br>FE<br>FEC<br>FP<br>FX<br>FIXT<br>FWP<br>FLR<br>FD<br>FJ<br>FMC<br>FLR SK<br>FLUOR<br>FL<br>FT<br>FTG<br>FAU<br>FDTN<br>FR DR<br>FG                                                                                                                                                                                                                                                                                                                                                                                                                                                                                                                                                                                                                                                                                                                                                                                                                                                                                                                                                                                                                                                                                                                                                                                                                                                                                                                                                                                                                                                                                                                                                                                                                                                                                                                                                                                                                                                                                                                                                                                                                                                                                                                                                                                                                                                                                                                                                                                                                                                                                                                                                | face of concrete<br>face of masonry<br>face of stud<br>finish<br>finished floor<br>finish grade<br>fire extinguisher<br>fire extinguisher cabinet<br>fireplace<br>fixed<br>fixture<br>flat wall paint<br>floor<br>floor drain<br>floor joist<br>floor material change<br>floor sink<br>fluorescent<br>flush<br>foot / feet / fire treated<br>footing<br>forced air unit<br>foundation<br>french door<br>fuel gas                                                                                                                                                                                                                                                                                                                                                                                                                                                                                                                                                                                                                                                                                                                                     |
| FOC<br>FOM<br>FOS<br>FIN<br>FF<br>FIN GR<br>FE<br>FEC<br>FP<br>FX<br>FIXT<br>FWP<br>FLR<br>FD<br>FJ<br>FMC<br>FLR SK<br>FLUOR<br>FL<br>FT<br>FTG<br>FAU<br>FTT<br>FTG<br>FAU<br>FDTN<br>FR DR<br>FG<br>FURR<br>GALV<br>GD                                                                                                                                                                                                                                                                                                                                                                                                                                                                                                                                                                                                                                                                                                                                                                                                                                                                                                                                                                                                                                                                                                                                                                                                                                                                                                                                                                                                                                                                                                                                                                                                                                                                                                                                                                                                                                                                                                                                                                                                                                                                                                                                                                                                                                                                                                                                                                                                                                                                                                     | face of concrete<br>face of masonry<br>face of stud<br>finish<br>finished floor<br>finish grade<br>fire extinguisher<br>fire extinguisher cabinet<br>fireplace<br>fixed<br>fixture<br>flat wall paint<br>floor<br>floor drain<br>floor joist<br>floor material change<br>floor sink<br>fluorescent<br>flush<br>foot / feet / fire treated<br>footing<br>forced air unit<br>foundation<br>french door<br>fuel gas<br>furring<br>galvanized<br>garbage disposal                                                                                                                                                                                                                                                                                                                                                                                                                                                                                                                                                                                                                                                                                        |
| FOC<br>FOM<br>FOS<br>FIN<br>FF<br>FIN GR<br>FE<br>FEC<br>FP<br>FX<br>FIXT<br>FWP<br>FLR<br>FD<br>FJ<br>FMC<br>FLR SK<br>FLUOR<br>FL<br>FT<br>FTG<br>FAU<br>FDTN<br>FR DR<br>FG<br>FURR<br>GALV<br>GD<br>GA<br>GL                                                                                                                                                                                                                                                                                                                                                                                                                                                                                                                                                                                                                                                                                                                                                                                                                                                                                                                                                                                                                                                                                                                                                                                                                                                                                                                                                                                                                                                                                                                                                                                                                                                                                                                                                                                                                                                                                                                                                                                                                                                                                                                                                                                                                                                                                                                                                                                                                                                                                                              | face of concrete<br>face of masonry<br>face of stud<br>finish<br>finished floor<br>finish grade<br>fire extinguisher<br>fire extinguisher cabinet<br>fireplace<br>fixed<br>fixture<br>flat wall paint<br>floor<br>floor drain<br>floor drain<br>floor joist<br>floor material change<br>floor sink<br>fluorescent<br>flush<br>foot / feet / fire treated<br>footing<br>forced air unit<br>foundation<br>french door<br>fuel gas<br>furring<br>galvanized<br>garbage disposal<br>gauge<br>glass                                                                                                                                                                                                                                                                                                                                                                                                                                                                                                                                                                                                                                                       |
| FOC<br>FOM<br>FOS<br>FIN<br>FF<br>FIN GR<br>FE<br>FEC<br>FP<br>FX<br>FIXT<br>FWP<br>FLR<br>FD<br>FJ<br>FMC<br>FLR<br>SK<br>FLUOR<br>FL<br>FT<br>FTG<br>FAU<br>FDTN<br>FR DR<br>FG<br>FURR<br>GALV<br>GD<br>GA                                                                                                                                                                                                                                                                                                                                                                                                                                                                                                                                                                                                                                                                                                                                                                                                                                                                                                                                                                                                                                                                                                                                                                                                                                                                                                                                                                                                                                                                                                                                                                                                                                                                                                                                                                                                                                                                                                                                                                                                                                                                                                                                                                                                                                                                                                                                                                                                                                                                                                                 | face of concrete<br>face of masonry<br>face of stud<br>finish<br>finish grade<br>fire extinguisher<br>fire extinguisher cabinet<br>fireplace<br>fixed<br>fixture<br>flat wall paint<br>floor<br>floor drain<br>floor goist<br>floor material change<br>floor sink<br>fluorescent<br>flush<br>foot / feet / fire treated<br>footing<br>forced air unit<br>foundation<br>french door<br>fuel gas<br>furring<br>galvanized<br>garbage disposal<br>gauge<br>glass<br>grade                                                                                                                                                                                                                                                                                                                                                                                                                                                                                                                                                                                                                                                                               |
| FOC<br>FOM<br>FOS<br>FIN<br>FF<br>FIN GR<br>FE<br>FEC<br>FP<br>FX<br>FIXT<br>FWP<br>FLR<br>FD<br>FJ<br>FMC<br>FLR SK<br>FLUOR<br>FL<br>FT<br>FTG<br>FAU<br>FDTN<br>FR DR<br>FG<br>FURR<br>GALV<br>GD<br>GA<br>GL<br>GR<br>GFCI<br>GYP BD                                                                                                                                                                                                                                                                                                                                                                                                                                                                                                                                                                                                                                                                                                                                                                                                                                                                                                                                                                                                                                                                                                                                                                                                                                                                                                                                                                                                                                                                                                                                                                                                                                                                                                                                                                                                                                                                                                                                                                                                                                                                                                                                                                                                                                                                                                                                                                                                                                                                                      | face of concrete<br>face of masonry<br>face of stud<br>finish<br>finish grade<br>fire extinguisher<br>fire extinguisher cabinet<br>fireplace<br>fixed<br>fixture<br>flat wall paint<br>floor<br>floor drain<br>floor gist<br>floor material change<br>floor sink<br>fluorescent<br>flush<br>foot / feet / fire treated<br>footing<br>forced air unit<br>foundation<br>french door<br>fuel gas<br>furring<br>galvanized<br>garbage disposal<br>gauge<br>glass<br>grade<br>ground fault circuit interrupter<br>gypsum board                                                                                                                                                                                                                                                                                                                                                                                                                                                                                                                                                                                                                            |
| FOC<br>FOM<br>FOS<br>FIN<br>FF<br>FIN GR<br>FE<br>FEC<br>FP<br>FX<br>FIXT<br>FWP<br>FLR<br>FD<br>FJ<br>FMC<br>FLR SK<br>FLUOR<br>FL<br>FT<br>FTG<br>FAU<br>FDTN<br>FR DR<br>FG<br>FURR<br>GALV<br>GD<br>GA<br>GL<br>GR<br>GFCI<br>GVP BD<br>GWB                                                                                                                                                                                                                                                                                                                                                                                                                                                                                                                                                                                                                                                                                                                                                                                                                                                                                                                                                                                                                                                                                                                                                                                                                                                                                                                                                                                                                                                                                                                                                                                                                                                                                                                                                                                                                                                                                                                                                                                                                                                                                                                                                                                                                                                                                                                                                                                                                                                                               | face of concrete<br>face of masonry<br>face of stud<br>finish<br>finished floor<br>finish grade<br>fire extinguisher cabinet<br>fire extinguisher cabinet<br>fireplace<br>fixed<br>fixture<br>flat wall paint<br>floor<br>floor drain<br>floor joist<br>floor material change<br>floor sink<br>fluorescent<br>flush<br>foot / feet / fire treated<br>footing<br>forced air unit<br>foundation<br>french door<br>fuel gas<br>furring<br>galvanized<br>garbage disposal<br>gauge<br>glass<br>grade<br>ground fault circuit interrupter<br>gypsum board<br>gypsum wall board                                                                                                                                                                                                                                                                                                                                                                                                                                                                                                                                                                            |
| FOC<br>FOM<br>FOS<br>FIN<br>FF<br>FIN GR<br>FE<br>FEC<br>FP<br>FX<br>FIXT<br>FWP<br>FLR<br>FD<br>FJ<br>FMC<br>FLR SK<br>FLUOR<br>FL<br>FT<br>FTG<br>FAU<br>FDTN<br>FR DR<br>FG<br>FURR<br>GALV<br>GD<br>GA<br>GL<br>GR<br>GFCI<br>GYP BD                                                                                                                                                                                                                                                                                                                                                                                                                                                                                                                                                                                                                                                                                                                                                                                                                                                                                                                                                                                                                                                                                                                                                                                                                                                                                                                                                                                                                                                                                                                                                                                                                                                                                                                                                                                                                                                                                                                                                                                                                                                                                                                                                                                                                                                                                                                                                                                                                                                                                      | face of concrete<br>face of masonry<br>face of stud<br>finish<br>finish grade<br>fire extinguisher<br>fire extinguisher cabinet<br>fireplace<br>fixed<br>fixture<br>flat wall paint<br>floor<br>floor drain<br>floor goist<br>floor material change<br>floor sink<br>fluorescent<br>flush<br>foot / feet / fire treated<br>footing<br>forced air unit<br>foundation<br>french door<br>fuel gas<br>furring<br>galvanized<br>garbage disposal<br>gauge<br>glass<br>grade<br>ground fault circuit interrupter<br>gypsum board<br>gypsum wall board<br>handicap                                                                                                                                                                                                                                                                                                                                                                                                                                                                                                                                                                                          |
| FOC<br>FOM<br>FOS<br>FIN<br>FF<br>FIN GR<br>FE<br>FEC<br>FP<br>FX<br>FIXT<br>FWP<br>FLR<br>FD<br>FJ<br>FMC<br>FLR SK<br>FLUOR<br>FL<br>FT<br>FTG<br>FAU<br>FDTN<br>FR DR<br>FG<br>FURR<br>GALV<br>GD<br>GA<br>GL<br>GR<br>GFCI<br>GYP BD<br>GWB<br>HCP<br>HS<br>HDW                                                                                                                                                                                                                                                                                                                                                                                                                                                                                                                                                                                                                                                                                                                                                                                                                                                                                                                                                                                                                                                                                                                                                                                                                                                                                                                                                                                                                                                                                                                                                                                                                                                                                                                                                                                                                                                                                                                                                                                                                                                                                                                                                                                                                                                                                                                                                                                                                                                           | face of concrete<br>face of masonry<br>face of stud<br>finish<br>finish grade<br>fire extinguisher<br>fire extinguisher cabinet<br>fireplace<br>fixed<br>fixture<br>flat wall paint<br>floor<br>floor drain<br>floor joist<br>floor material change<br>floor sink<br>fluorescent<br>flush<br>foot / feet / fire treated<br>footing<br>forced air unit<br>foundation<br>french door<br>fuel gas<br>furring<br>galvanized<br>garbage disposal<br>gauge<br>glass<br>grade<br>ground fault circuit interrupter<br>gypsum board<br>gypsum wall board<br>handicap<br>hard surface<br>hardware                                                                                                                                                                                                                                                                                                                                                                                                                                                                                                                                                              |
| FOC<br>FOM<br>FOS<br>FIN<br>FF<br>FIN GR<br>FE<br>FEC<br>FP<br>FX<br>FIXT<br>FWP<br>FLR<br>FD<br>FJ<br>FMC<br>FLR SK<br>FLUOR<br>FL<br>FT<br>FTG<br>FAU<br>FDTN<br>FR DR<br>FG<br>FURR<br>GALV<br>GD<br>GA<br>GL<br>GR<br>GFCI<br>GYP BD<br>GWB<br>HCP<br>HS                                                                                                                                                                                                                                                                                                                                                                                                                                                                                                                                                                                                                                                                                                                                                                                                                                                                                                                                                                                                                                                                                                                                                                                                                                                                                                                                                                                                                                                                                                                                                                                                                                                                                                                                                                                                                                                                                                                                                                                                                                                                                                                                                                                                                                                                                                                                                                                                                                                                  | face of concrete<br>face of masonry<br>face of stud<br>finish<br>finish grade<br>fire extinguisher<br>fire extinguisher cabinet<br>fireplace<br>fixed<br>fixture<br>flat wall paint<br>floor<br>floor drain<br>floor joist<br>floor material change<br>floor sink<br>fluorescent<br>flush<br>foot / feet / fire treated<br>footing<br>forced air unit<br>foundation<br>french door<br>fuel gas<br>furring<br>galvanized<br>garbage disposal<br>gauge<br>glass<br>grade<br>ground fault circuit interrupter<br>gypsum board<br>gypsum wall board<br>handicap<br>hard surface                                                                                                                                                                                                                                                                                                                                                                                                                                                                                                                                                                          |
| FOC<br>FOM<br>FOS<br>FIN<br>FF<br>FIN GR<br>FE<br>FEC<br>FP<br>FX<br>FIXT<br>FWP<br>FLR<br>FD<br>FJ<br>FMC<br>FLR SK<br>FLUOR<br>FL<br>FT<br>FTG<br>FAU<br>FDTN<br>FR DR<br>FG<br>FURR<br>GALV<br>GD<br>GA<br>GL<br>GR<br>GFCI<br>GYP BD<br>GWB<br>HCP<br>HS<br>HDW<br>HDWD<br>HDR<br>HTG                                                                                                                                                                                                                                                                                                                                                                                                                                                                                                                                                                                                                                                                                                                                                                                                                                                                                                                                                                                                                                                                                                                                                                                                                                                                                                                                                                                                                                                                                                                                                                                                                                                                                                                                                                                                                                                                                                                                                                                                                                                                                                                                                                                                                                                                                                                                                                                                                                     | face of concrete<br>face of masonry<br>face of stud<br>finish<br>finished floor<br>finish grade<br>fire extinguisher<br>fire extinguisher cabinet<br>fireplace<br>fixed<br>fixture<br>flat wall paint<br>floor<br>floor drain<br>floor joist<br>floor material change<br>floor sink<br>fluorescent<br>flush<br>foot / feet / fire treated<br>footing<br>forced air unit<br>foundation<br>french door<br>fuel gas<br>furring<br>galvanized<br>garbage disposal<br>gauge<br>glass<br>grade<br>ground fault circuit interrupter<br>gypsum board<br>gypsum wall board<br>handicap<br>hard surface<br>hardwood<br>header<br>heating                                                                                                                                                                                                                                                                                                                                                                                                                                                                                                                       |
| FOC<br>FOM<br>FOS<br>FIN<br>FF<br>FIN GR<br>FE<br>FEC<br>FP<br>FX<br>FIXT<br>FWP<br>FLR<br>FD<br>FJ<br>FMC<br>FLR SK<br>FLUOR<br>FL<br>FT<br>FTG<br>FAU<br>FDTN<br>FR DR<br>FG<br>FURR<br>GALV<br>GD<br>GA<br>GL<br>GR<br>GFCI<br>GYP BD<br>GWB<br>HCP<br>HS<br>HDW<br>HDR<br>HDR<br>HDR<br>HDR<br>HTG<br>HVAC<br>HT                                                                                                                                                                                                                                                                                                                                                                                                                                                                                                                                                                                                                                                                                                                                                                                                                                                                                                                                                                                                                                                                                                                                                                                                                                                                                                                                                                                                                                                                                                                                                                                                                                                                                                                                                                                                                                                                                                                                                                                                                                                                                                                                                                                                                                                                                                                                                                                                          | face of concrete<br>face of masonry<br>face of stud<br>finish<br>finished floor<br>finish grade<br>fire extinguisher cabinet<br>fire extinguisher cabinet<br>fireplace<br>fixed<br>fixture<br>flat wall paint<br>floor<br>floor drain<br>floor gist<br>floor material change<br>floor sink<br>fluorescent<br>flush<br>foot / feet / fire treated<br>footing<br>forced air unit<br>foundation<br>french door<br>fuel gas<br>furring<br>galvanized<br>garbage disposal<br>gauge<br>glass<br>grade<br>ground fault circuit interrupter<br>gypsum board<br>gypsum wall board<br>handicap<br>hard surface<br>hardware<br>hardwood<br>header<br>heating ventilation air condition<br>height                                                                                                                                                                                                                                                                                                                                                                                                                                                                |
| FOC<br>FOM<br>FOS<br>FIN<br>FF<br>FIN GR<br>FE<br>FEC<br>FP<br>FX<br>FIXT<br>FWP<br>FLR<br>FD<br>FJ<br>FMC<br>FLR SK<br>FLUOR<br>FL<br>FT<br>FTG<br>FAU<br>FDTN<br>FR DR<br>FG<br>FURR<br>GALV<br>GD<br>GA<br>GL<br>GR<br>GFCI<br>GYP BD<br>GWB<br>HCP<br>HS<br>HDW<br>HDWD<br>HDR<br>HTG<br>HVAC                                                                                                                                                                                                                                                                                                                                                                                                                                                                                                                                                                                                                                                                                                                                                                                                                                                                                                                                                                                                                                                                                                                                                                                                                                                                                                                                                                                                                                                                                                                                                                                                                                                                                                                                                                                                                                                                                                                                                                                                                                                                                                                                                                                                                                                                                                                                                                                                                             | face of concrete<br>face of masonry<br>face of stud<br>finish<br>finished floor<br>finish grade<br>fire extinguisher<br>fire extinguisher cabinet<br>fireplace<br>fixed<br>fixture<br>flat wall paint<br>floor<br>floor drain<br>floor goist<br>floor material change<br>floor sink<br>fluorescent<br>flush<br>foot / feet / fire treated<br>footing<br>forced air unit<br>foundation<br>french door<br>fuel gas<br>furring<br>galvanized<br>garbage disposal<br>gauge<br>glass<br>grade<br>ground fault circuit interrupter<br>gypsum board<br>gypsum wall board<br>handicap<br>hard surface<br>hardword<br>header<br>heating<br>heating ventilation air condition                                                                                                                                                                                                                                                                                                                                                                                                                                                                                  |
| FOC<br>FOM<br>FOS<br>FIN<br>FF<br>FIN GR<br>FE<br>FEC<br>FP<br>FX<br>FIXT<br>FWP<br>FLR<br>FD<br>FJ<br>FMC<br>FLR SK<br>FLUOR<br>FL<br>FT<br>FTG<br>FAU<br>FDTN<br>FR DR<br>FG<br>FURR<br>GALV<br>GD<br>GA<br>GL<br>GR<br>GFCI<br>GVP BD<br>GWB<br>HCP<br>HS<br>HDW<br>HDWD<br>HDR<br>HTG<br>HVAC<br>HT<br>HD<br>HC<br>HM                                                                                                                                                                                                                                                                                                                                                                                                                                                                                                                                                                                                                                                                                                                                                                                                                                                                                                                                                                                                                                                                                                                                                                                                                                                                                                                                                                                                                                                                                                                                                                                                                                                                                                                                                                                                                                                                                                                                                                                                                                                                                                                                                                                                                                                                                                                                                                                                     | face of concrete<br>face of masonry<br>face of stud<br>finish<br>finished floor<br>finish grade<br>fire extinguisher cabinet<br>fire extinguisher cabinet<br>fireplace<br>fixed<br>fixture<br>flat wall paint<br>floor<br>floor drain<br>floor joist<br>floor material change<br>floor sink<br>fluorescent<br>flush<br>foot / feet / fire treated<br>footing<br>forced air unit<br>foundation<br>french door<br>fuel gas<br>furring<br>galvanized<br>garbage disposal<br>gauge<br>glass<br>grade<br>ground fault circuit interrupter<br>gypsum board<br>gypsum wall board<br>handicap<br>hard surface<br>hardware<br>hardwood<br>header<br>heating ventilation air condition<br>height<br>hold down<br>hollow core<br>hollow metal                                                                                                                                                                                                                                                                                                                                                                                                                   |
| FOC<br>FOM<br>FOS<br>FIN<br>FF<br>FIN GR<br>FE<br>FEC<br>FP<br>FX<br>FIXT<br>FWP<br>FLR<br>FD<br>FJ<br>FMC<br>FLR SK<br>FLUOR<br>FL<br>FT<br>FTG<br>FAU<br>FDTN<br>FR DR<br>FG<br>FURR<br>GALV<br>GD<br>GA<br>GL<br>GR<br>GFCI<br>GYP BD<br>GWB<br>HCP<br>HS<br>HDW<br>HDWD<br>HDR<br>HTG<br>HVAC<br>HT<br>HD<br>HCRZ<br>HB                                                                                                                                                                                                                                                                                                                                                                                                                                                                                                                                                                                                                                                                                                                                                                                                                                                                                                                                                                                                                                                                                                                                                                                                                                                                                                                                                                                                                                                                                                                                                                                                                                                                                                                                                                                                                                                                                                                                                                                                                                                                                                                                                                                                                                                                                                                                                                                                   | face of concrete<br>face of masonry<br>face of stud<br>finish<br>finished floor<br>finish grade<br>fire extinguisher cabinet<br>fireplace<br>fixed<br>fixture<br>flat wall paint<br>floor<br>floor drain<br>floor joist<br>floor material change<br>floor sink<br>fluorescent<br>flush<br>foot / feet / fire treated<br>footing<br>forced air unit<br>foundation<br>french door<br>fuel gas<br>furring<br>galvanized<br>garbage disposal<br>gauge<br>glass<br>grade<br>ground fault circuit interrupter<br>gypsum board<br>gypsum wall board<br>handicap<br>hard surface<br>hardware<br>hardwood<br>header<br>heating<br>heating ventilation air condition<br>height<br>hold down<br>hollow core<br>hollow metal<br>horizontal<br>hose bibb                                                                                                                                                                                                                                                                                                                                                                                                          |
| FOC<br>FOM<br>FOS<br>FIN<br>FF<br>FIN GR<br>FE<br>FEC<br>FP<br>FX<br>FIXT<br>FWP<br>FLR<br>FD<br>FJ<br>FMC<br>FLR SK<br>FLUOR<br>FL<br>FT<br>FTG<br>FAU<br>FDTN<br>FR DR<br>FG<br>FURR<br>GALV<br>GD<br>GA<br>GL<br>GR<br>GFCI<br>GYP BD<br>GWB<br>HCP<br>HS<br>HDW<br>HDWD<br>HDR<br>HTG<br>HVAC<br>HT<br>HD<br>HC<br>HM<br>HORZ                                                                                                                                                                                                                                                                                                                                                                                                                                                                                                                                                                                                                                                                                                                                                                                                                                                                                                                                                                                                                                                                                                                                                                                                                                                                                                                                                                                                                                                                                                                                                                                                                                                                                                                                                                                                                                                                                                                                                                                                                                                                                                                                                                                                                                                                                                                                                                                             | face of concrete<br>face of masonry<br>face of stud<br>finish<br>finished floor<br>finish grade<br>fire extinguisher cabinet<br>fireplace<br>fixed<br>fixture<br>flat wall paint<br>floor<br>floor drain<br>floor joist<br>floor material change<br>floor sink<br>fluorescent<br>flush<br>foot / feet / fire treated<br>footing<br>forced air unit<br>foundation<br>french door<br>fuel gas<br>furring<br>galvanized<br>garbage disposal<br>gauge<br>glass<br>grade<br>ground fault circuit interrupter<br>gypsum board<br>gypsum wall board<br>handicap<br>hard surface<br>hardware<br>hardwood<br>header<br>heating<br>heating ventilation air condition<br>height<br>hold down<br>hollow core<br>hollow metal<br>horizontal                                                                                                                                                                                                                                                                                                                                                                                                                       |
| FOC<br>FOM<br>FOS<br>FIN<br>FF<br>FIN GR<br>FE<br>FEC<br>FP<br>FX<br>FIXT<br>FWP<br>FLR<br>FD<br>FJ<br>FMC<br>FLR SK<br>FLUOR<br>FL<br>FT<br>FTG<br>FAU<br>FDTN<br>FR DR<br>FG<br>FURR<br>GALV<br>GD<br>GA<br>GL<br>GR<br>GFCI<br>GVP BD<br>GWB<br>HCP<br>HS<br>HDW<br>HDR<br>HTG<br>HVAC<br>HT<br>HD<br>HC<br>HM<br>HORZ<br>HB<br>HWH<br>HR                                                                                                                                                                                                                                                                                                                                                                                                                                                                                                                                                                                                                                                                                                                                                                                                                                                                                                                                                                                                                                                                                                                                                                                                                                                                                                                                                                                                                                                                                                                                                                                                                                                                                                                                                                                                                                                                                                                                                                                                                                                                                                                                                                                                                                                                                                                                                                                  | face of concrete<br>face of masonry<br>face of stud<br>finish<br>finished floor<br>finish grade<br>fire extinguisher cabinet<br>fire extinguisher cabinet<br>fireplace<br>fixed<br>fixture<br>flat wall paint<br>floor<br>floor drain<br>floor joist<br>floor material change<br>floor sink<br>fluorescent<br>flush<br>foot / feet / fire treated<br>footing<br>forced air unit<br>foundation<br>french door<br>fuel gas<br>furring<br>galvanized<br>garbage disposal<br>gauge<br>glass<br>grade<br>ground fault circuit interrupter<br>gypsum board<br>gypsum wall board<br>handicap<br>hard surface<br>hardware<br>hardwood<br>header<br>heating ventilation air condition<br>height<br>hold down<br>hollow core<br>hollow metal<br>horizontal<br>hose bibb<br>hot water heater<br>hour                                                                                                                                                                                                                                                                                                                                                            |
| FOC<br>FOM<br>FOS<br>FIN<br>FF<br>FIN GR<br>FE<br>FEC<br>FP<br>FX<br>FIXT<br>FWP<br>FLR<br>FD<br>FJ<br>FMC<br>FLR SK<br>FLUOR<br>FL<br>FT<br>FTG<br>FAU<br>FDTN<br>FR DR<br>FG<br>FURR<br>GALV<br>GD<br>GA<br>GL<br>GR<br>GFCI<br>GYP BD<br>GWB<br>HCP<br>HS<br>HDW<br>HDR<br>HDWD<br>HDR<br>HCP<br>HS<br>HDW<br>HDR<br>HCP<br>HS<br>HDW<br>HDR<br>HCP<br>HS<br>HDW<br>HDR<br>HCP<br>HS<br>HDW<br>HDR<br>HCP<br>HS<br>HDW<br>HDR<br>HCP<br>HS<br>HDW<br>HDR<br>HCP<br>HS<br>HDW<br>HDR<br>HCP<br>HS<br>HDW<br>HDR<br>HCP<br>HS<br>HDW<br>HDR<br>HCP<br>HS<br>HDW<br>HDR<br>HCP<br>HS<br>HDW<br>HDR<br>HCP<br>HS<br>HDW<br>HDR<br>HCP<br>HS<br>HDW<br>HDR<br>HCP<br>HS<br>HDW<br>HDR<br>HCP<br>HC<br>HCP<br>HS<br>HDW<br>HDR<br>HCP<br>HC<br>HCP<br>HS<br>HDW<br>HDR<br>HCP<br>HCP<br>HS<br>HDW<br>HDR<br>HCP<br>HCP<br>HS<br>HDW<br>HDR<br>HCP<br>HCP<br>HS<br>HCP<br>HS<br>HCP<br>HS<br>HCP<br>HS<br>HCP<br>HS<br>HCP<br>HS<br>HCP<br>HS<br>HCP<br>HS<br>HCP<br>HS<br>HCP<br>HS<br>HCP<br>HS<br>HCP<br>HS<br>HCP<br>HS<br>HCP<br>HS<br>HCP<br>HS<br>HCP<br>HS<br>HCP<br>HS<br>HCP<br>HS<br>HCP<br>HS<br>HCP<br>HS<br>HCP<br>HS<br>HCP<br>HS<br>HCP<br>HS<br>HCP<br>HS<br>HCP<br>HS<br>HCP<br>HS<br>HCP<br>HS<br>HCP<br>HS<br>HCP<br>HS<br>HCP<br>HS<br>HCP<br>HS<br>HCP<br>HS<br>HCP<br>HS<br>HCP<br>HS<br>HCP<br>HS<br>HCP<br>HS<br>HCP<br>HS<br>HCP<br>HS<br>HCP<br>HS<br>HCP<br>HS<br>HCP<br>HS<br>HCP<br>HS<br>HCP<br>HS<br>HCP<br>HS<br>HCP<br>HS<br>HCP<br>HS<br>HCP<br>HS<br>HCP<br>HS<br>HCP<br>HS<br>HCP<br>HS<br>HCP<br>HS<br>HCP<br>HS<br>HCP<br>HS<br>HCP<br>HS<br>HCP<br>HS<br>HCP<br>HS<br>HCP<br>HS<br>HCP<br>HS<br>HCP<br>HS<br>HCP<br>HS<br>HCP<br>HS<br>HCP<br>HS<br>HCP<br>HS<br>HCP<br>HS<br>HCP<br>HS<br>HCP<br>HS<br>HCP<br>HS<br>HCP<br>HS<br>HCP<br>HS<br>HCP<br>HS<br>HCP<br>HS<br>HCP<br>HS<br>HCP<br>HS<br>HCP<br>HS<br>HCP<br>HS<br>HCP<br>HS<br>HCP<br>HS<br>HCP<br>HS<br>HCP<br>HS<br>HCP<br>HS<br>HCP<br>HS<br>HCP<br>HS<br>HCP<br>HS<br>HCP<br>HS<br>HCP<br>HS<br>HCP<br>HS<br>HCP<br>HS<br>HCP<br>HS<br>HCP<br>HS<br>HCP<br>HS<br>HCP<br>HS<br>HCP<br>HS<br>HCP<br>HS<br>HCP<br>HS<br>HCP<br>HS<br>HCP<br>HS<br>HCP<br>HS<br>HCP<br>HS<br>HCP<br>HS<br>HCP<br>HS<br>HCP<br>HS<br>HCP<br>HS<br>HCP<br>HS<br>HCP<br>HS<br>HCP<br>HS<br>HCP<br>HS<br>HCP<br>HS<br>HCP<br>HS<br>HCP<br>HS<br>HCP<br>HS<br>HCP<br>HS<br>HCP<br>HS<br>HCP<br>HS<br>HCP<br>HS<br>HCP<br>HS<br>HCP<br>HS<br>HCP<br>HS<br>HCP<br>HS<br>HCP<br>HS<br>HCP<br>HS<br>HCP<br>HS<br>HCP<br>HS<br>HCP<br>HS<br>HCP<br>HS<br>HCP<br>HS<br>HCP<br>HS<br>HCP<br>HS<br>HCP<br>HS<br>HCP<br>HS<br>HCP<br>HS<br>HCP<br>HS<br>HCP<br>HS<br>HS<br>HCP<br>HS<br>HS<br>HS<br>HS<br>HS<br>HS<br>HS<br>HS<br>HS<br>HS<br>HS<br>HS<br>HS | face of concrete<br>face of masonry<br>face of stud<br>finish<br>finished floor<br>finish grade<br>fire extinguisher cabinet<br>fireplace<br>fixed<br>fixture<br>flat wall paint<br>floor<br>floor drain<br>floor joist<br>floor material change<br>floor sink<br>fluorescent<br>flush<br>foot / feet / fire treated<br>footing<br>forced air unit<br>foundation<br>french door<br>fuel gas<br>furring<br>galvanized<br>garbage disposal<br>gauge<br>glass<br>grade<br>ground fault circuit interrupter<br>gypsum board<br>gypsum wall board<br>handicap<br>hard surface<br>hardware<br>hardwood<br>header<br>heating<br>heating ventilation air condition<br>height<br>hold down<br>hollow core<br>hollow metal<br>horizontal<br>hose bibb<br>hot water heater                                                                                                                                                                                                                                                                                                                                                                                      |
| FOC<br>FOM<br>FOS<br>FIN<br>FF<br>FIN GR<br>FE<br>FEC<br>FP<br>FX<br>FIXT<br>FWP<br>FLR<br>FD<br>FJ<br>FMC<br>FLR SK<br>FLUOR<br>FL<br>FT<br>FTG<br>FAU<br>FDTN<br>FR DR<br>FG<br>FURR<br>GALV<br>GD<br>GA<br>GL<br>GR<br>GFCI<br>GYP BD<br>GWB<br>HCP<br>HS<br>HDW<br>HDWD<br>HDR<br>HTG<br>HVAC<br>HT<br>HD<br>HC<br>HM<br>HDWD<br>HDR<br>HC<br>HT<br>HD<br>HDWD<br>HDR<br>HC<br>HT<br>HD<br>HDWD<br>HDR<br>HDWD<br>HDR<br>HDWD<br>HDR<br>HDWD<br>HDR<br>HDWD<br>HDR<br>HDWD<br>HDR<br>HDWD<br>HDR<br>HDWD<br>HDR<br>HDWD<br>HDR<br>HDWD<br>HDR<br>HDWD<br>HDR<br>HDWD<br>HDR<br>HDWD<br>HDR<br>HDWD<br>HDR<br>HDWD<br>HDR<br>HDWD<br>HDR<br>HDWD<br>HDR<br>HDWD<br>HDR<br>HDWD<br>HDR<br>HDWD<br>HDR<br>HDWD<br>HDR<br>HDWD<br>HDR<br>HDWD<br>HDR<br>HDWD<br>HDR<br>HDWD<br>HDR<br>HDWD<br>HDR<br>HDWD<br>HDR<br>HDWD<br>HDWD                                                                                                                                                                                                                                                                                                                                                                                                                                                                                                                                                                                                                                                                                                                                                                                                                                                                                                                                                                                                                                                                                                                                                                                                                                                                                                                                                                                                                                                                                                                                                                                                                                                                                                                                                                                                                                                                                              | face of concrete<br>face of masonry<br>face of stud<br>finish<br>finished floor<br>finish grade<br>fire extinguisher cabinet<br>fire extinguisher cabinet<br>fireplace<br>fixed<br>fixture<br>flat wall paint<br>floor<br>floor drain<br>floor joist<br>floor material change<br>floor sink<br>fluorescent<br>flush<br>foot / feet / fire treated<br>footing<br>forced air unit<br>foundation<br>french door<br>fuel gas<br>furring<br>galvanized<br>garbage disposal<br>gauge<br>glass<br>grade<br>ground fault circuit interrupter<br>gypsum board<br>gypsum wall board<br>handicap<br>hard surface<br>hardware<br>hardwood<br>header<br>heating<br>heating ventilation air condition<br>height<br>hold down<br>hollow core<br>hollow metal<br>horizontal<br>hose bibb<br>hot water heater<br>hour                                                                                                                                                                                                                                                                                                                                                 |
| FOC<br>FOM<br>FOS<br>FIN<br>FF<br>FIN GR<br>FE<br>FEC<br>FP<br>FX<br>FIXT<br>FWP<br>FLR<br>FD<br>FJ<br>FMC<br>FLR SK<br>FLUOR<br>FL<br>FT<br>FTG<br>FAU<br>FDTN<br>FR DR<br>FG<br>FURR<br>GALV<br>GD<br>GA<br>GL<br>GR<br>GFCI<br>GYP BD<br>GWB<br>HCP<br>HS<br>HDW<br>HDR<br>HDR<br>HDR<br>HDR<br>HDR<br>HDR<br>HDR<br>HDR<br>HDR<br>HDR                                                                                                                                                                                                                                                                                                                                                                                                                                                                                                                                                                                                                                                                                                                                                                                                                                                                                                                                                                                                                                                                                                                                                                                                                                                                                                                                                                                                                                                                                                                                                                                                                                                                                                                                                                                                                                                                                                                                                                                                                                                                                                                                                                                                                                                                                                                                                                                     | face of concrete<br>face of masonry<br>face of stud<br>finish<br>finished floor<br>finish grade<br>fire extinguisher<br>fire extinguisher cabinet<br>fire extinguisher cabinet<br>fixed<br>fixture<br>flat wall paint<br>floor<br>floor drain<br>floor joist<br>floor material change<br>floor sink<br>fluorescent<br>flush<br>foot / feet / fire treated<br>footing<br>forced air unit<br>foundation<br>french door<br>fuel gas<br>furring<br>galvanized<br>garbage disposal<br>gauge<br>glass<br>grade<br>ground fault circuit interrupter<br>gypsum board<br>gypsum wall board<br>handicap<br>hard surface<br>hardware<br>hardwood<br>header<br>heating<br>heating ventilation air condition<br>height<br>hold down<br>hollow core<br>hollow metal<br>horizontal<br>hose bibb<br>hot water heater<br>hour<br>identification<br>include / including<br>insulation<br>interior |
| FOC<br>FOM<br>FOS<br>FIN<br>FF<br>FIN GR<br>FE<br>FEC<br>FP<br>FX<br>FIXT<br>FWP<br>FLR<br>FD<br>FJ<br>FMC<br>FLR SK<br>FLUOR<br>FL<br>FT<br>FTG<br>FAU<br>FDTN<br>FR DR<br>FG<br>FURR<br>GALV<br>GD<br>GA<br>GL<br>GR<br>GFCI<br>GYP BD<br>GWB<br>HCP<br>HS<br>HDW<br>HDWD<br>HDR<br>HTG<br>HVAC<br>HT<br>HD<br>HC<br>HM<br>HDWD<br>HDR<br>HC<br>HT<br>HD<br>HDWD<br>HDR<br>HC<br>HT<br>HD<br>HDWD<br>HDR<br>HDWD<br>HDR<br>HDWD<br>HDR<br>HDWD<br>HDR<br>HDWD<br>HDR<br>HDWD<br>HDR<br>HDWD<br>HDR<br>HDWD<br>HDR<br>HDWD<br>HDR<br>HDWD<br>HDR<br>HDWD<br>HDR<br>HDWD<br>HDR<br>HDWD<br>HDR<br>HDWD<br>HDR<br>HDWD<br>HDR<br>HDWD<br>HDR<br>HDWD<br>HDR<br>HDWD<br>HDR<br>HDWD<br>HDR<br>HDWD<br>HDR<br>HDWD<br>HDR<br>HDWD<br>HDR<br>HDWD<br>HDR<br>HDWD<br>HDR<br>HDWD<br>HDR<br>HDWD<br>HDR<br>HDWD<br>HDR<br>HDWD<br>HDWD                                                                                                                                                                                                                                                                                                                                                                                                                                                                                                                                                                                                                                                                                                                                                                                                                                                                                                                                                                                                                                                                                                                                                                                                                                                                                                                                                                                                                                                                                                                                                                                                                                                                                                                                                                                                                                                                                              | face of concrete<br>face of masonry<br>face of stud<br>finish<br>finished floor<br>finish grade<br>fire extinguisher cabinet<br>fire extinguisher cabinet<br>fireplace<br>fixed<br>fixture<br>flat wall paint<br>floor<br>floor drain<br>floor joist<br>floor material change<br>floor sink<br>fluorescent<br>flush<br>foot / feet / fire treated<br>footing<br>forced air unit<br>foundation<br>french door<br>fuel gas<br>furring<br>galvanized<br>garbage disposal<br>gauge<br>glass<br>grade<br>ground fault circuit interrupter<br>gypsum board<br>gypsum wall board<br>handicap<br>hard surface<br>hardware<br>hardwood<br>header<br>heating<br>heating ventilation air condition<br>height<br>hold down<br>hollow core<br>hollow metal<br>horizontal<br>hose bibb<br>hot water heater<br>hour                                                                                                                                                                                                                                                                                                                                                 |