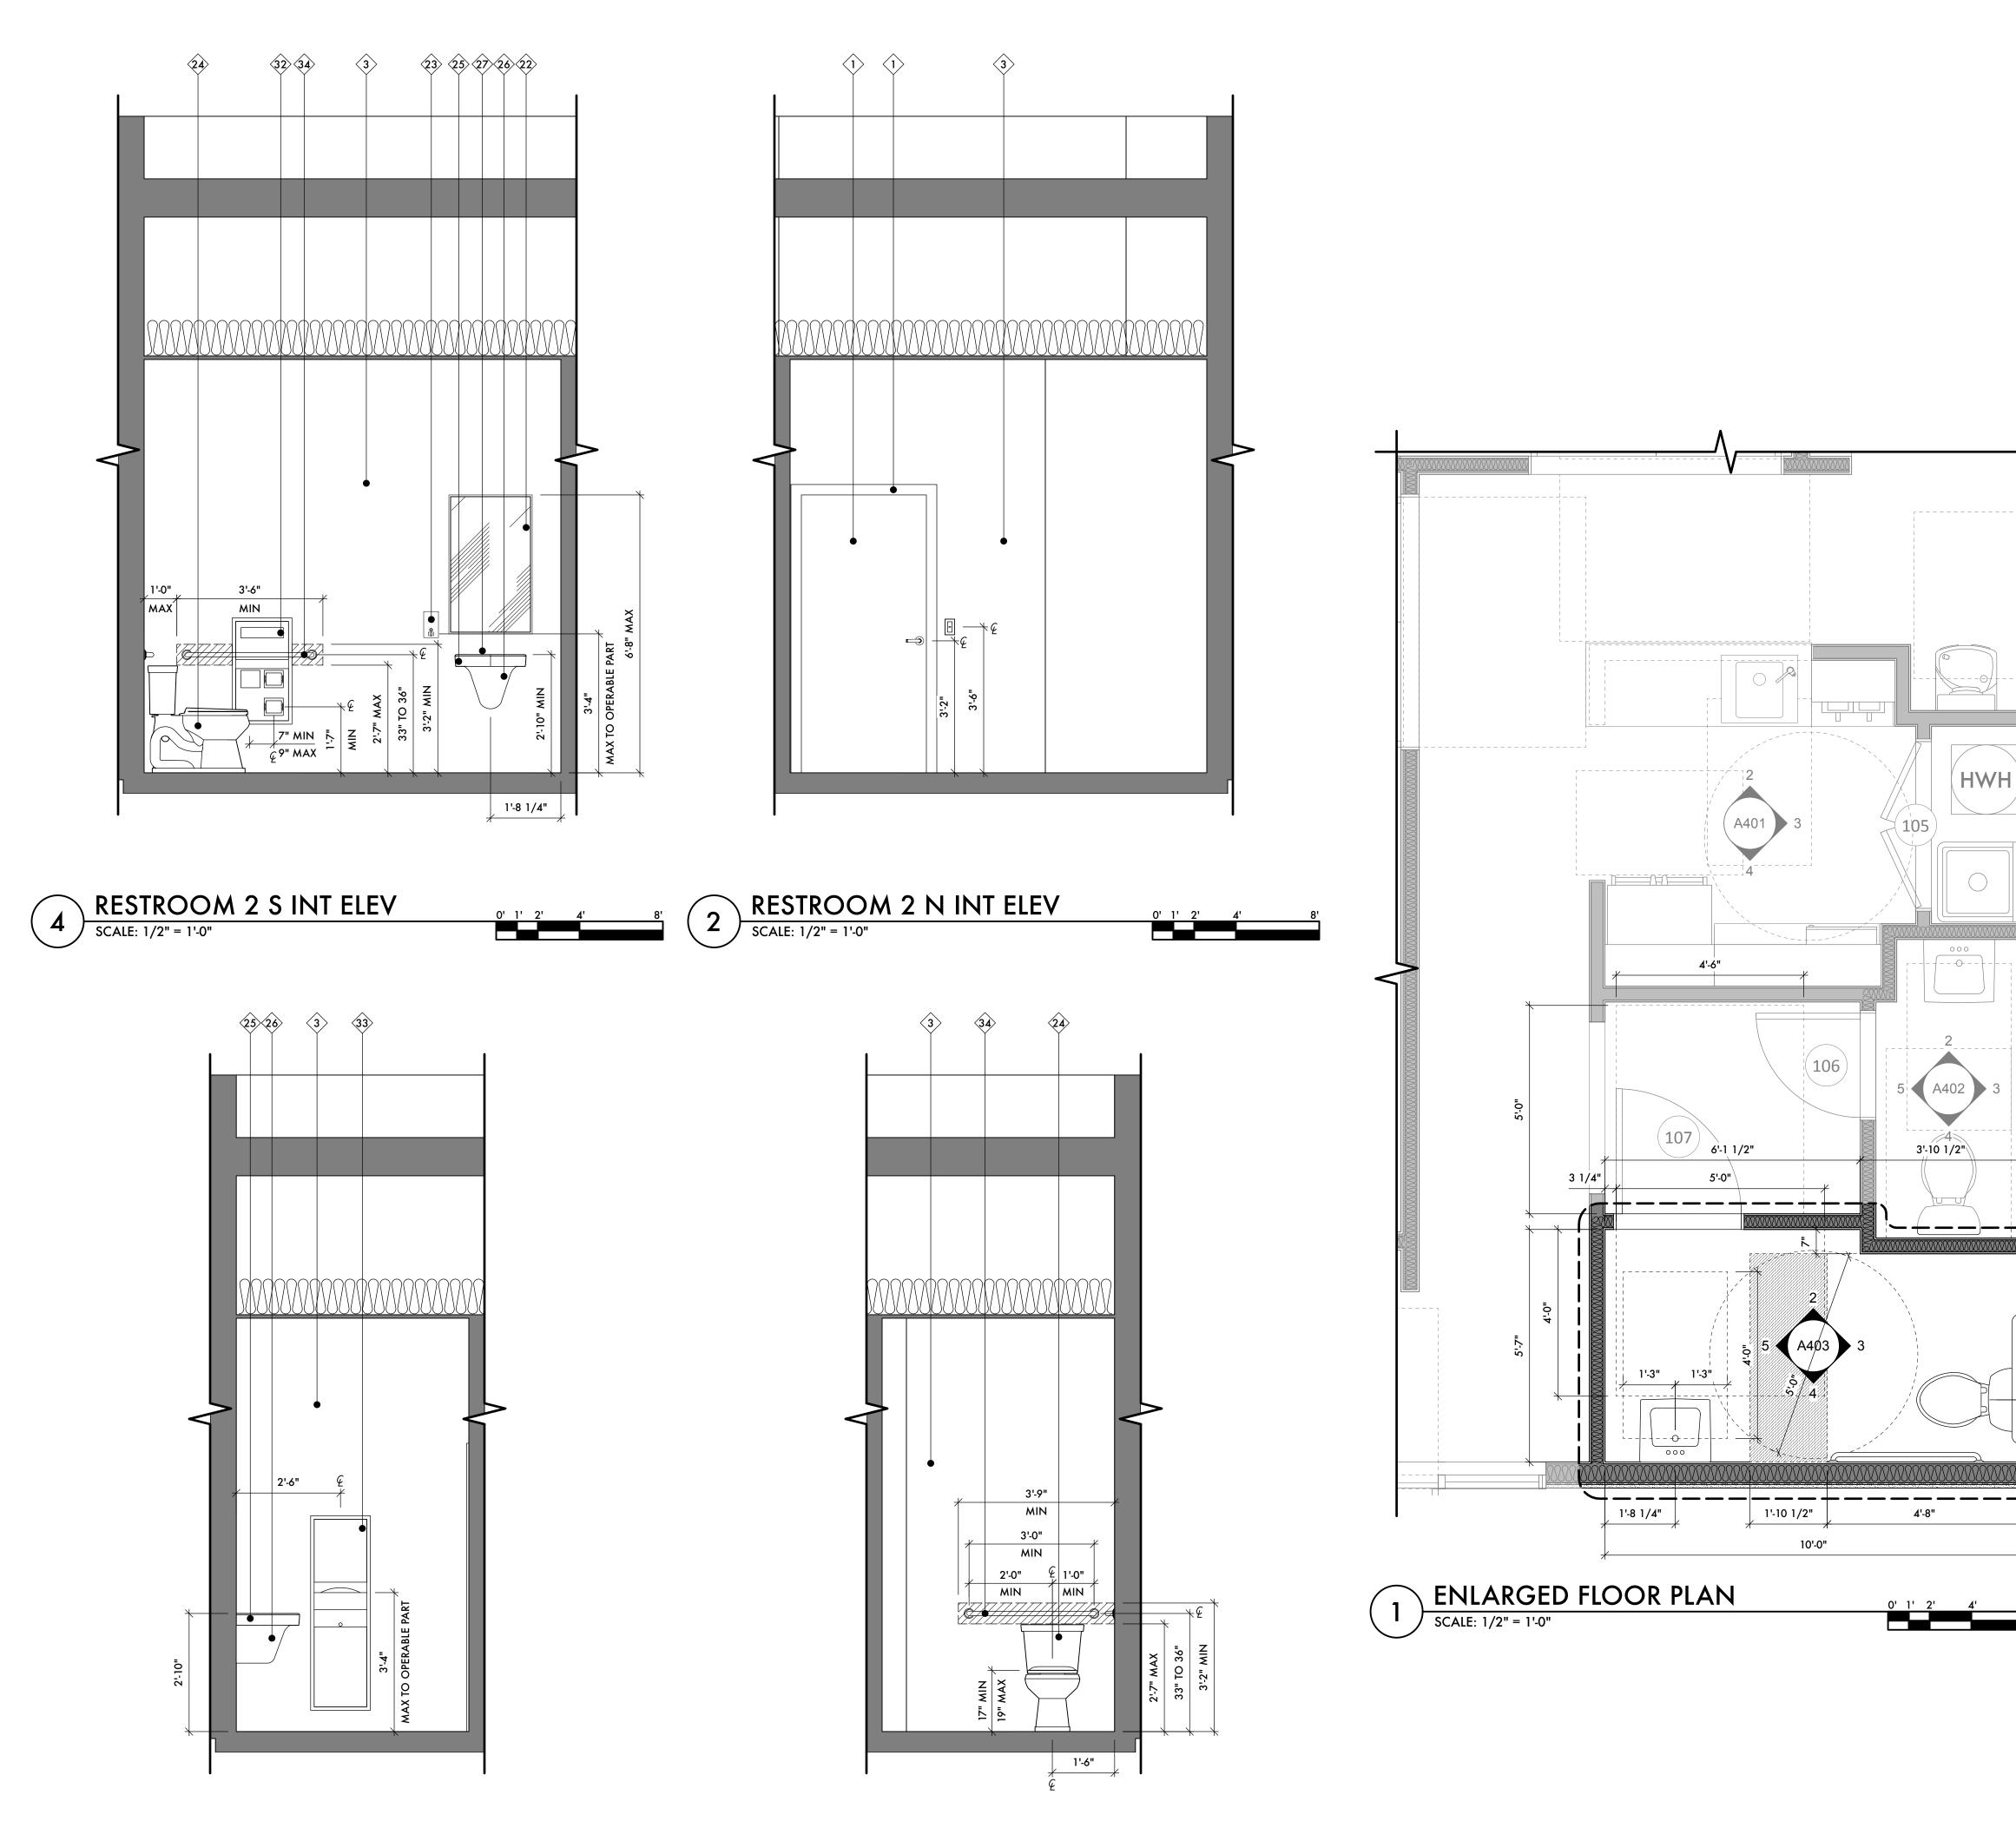

| TBD                         | TBD                      |  |
| 37 <sup>1</sup><br>38 <sup>1</sup> | CHAIR                                     | TBD             | TBD                         | TBD                      |  |
| <u>39</u>                          | TABLE                                     | TBD             | TBD                         | TBD                      |  |

## SETH SMITH

## DESIGNER

8064 GOLDEN AVE., APT F LEMON GROVE, CA 91945

EMAIL: SETH.ANDREW.SMITH@GMAIL.COM

> PHONE: 619-365-0472

ш

O

GR

Ζ

Ο

٤

Щ

 $\bigcirc$ 

C

BY

NEIGHBORHOOD

THE

JOB NUMBER:

DRAWN BY:

DATE PUBLISHED:

**REV DATE: DESCRIPTION:** 

**INTERIOR ELEVS:** 

**RESTROOM 1** 

A402

24-SS-01

10.07.2024

S 0 0  $\square$ Э́ Х Ο BR( RO 7963 I LEMON GF

GROVI LEMON NON COMMU GRACE

Ш



5 RESTROOM 2 W INT ELEV SCALE: 1/2" = 1'-0" 
 Bit
 Bit
 Bit
 Bit
 Bit
 Bit

 8'
 3
 SCALE: 1/2" = 1'-0"

0' 1' 2' 4'

T ELEV 0' 1' 2' 4' 8

## FLOOR PLAN & INT ELEVATION NOTES

#### GENERAL NOTES: KITCHENETTE

- Dimensions to power outlets are to the lowest operable part for low outlets and to the highest operable part for high outlets.
- Per the exception to CBC Section 11B-804.2, pass through and u-shaped kitchens that do not provide a cooktop or conventional range shall not be required to provide clearance between all opposing base cabinets, counter tops, appliances or walls within the kitchen work areas as outlined by CBC Sections 11B-804.2.1 and 11B-804.2.2.
- 3. Per CBC Section 11B-804.6.6, combination refrigerators and freezers shall have at least 50 percent of the freezer space 5