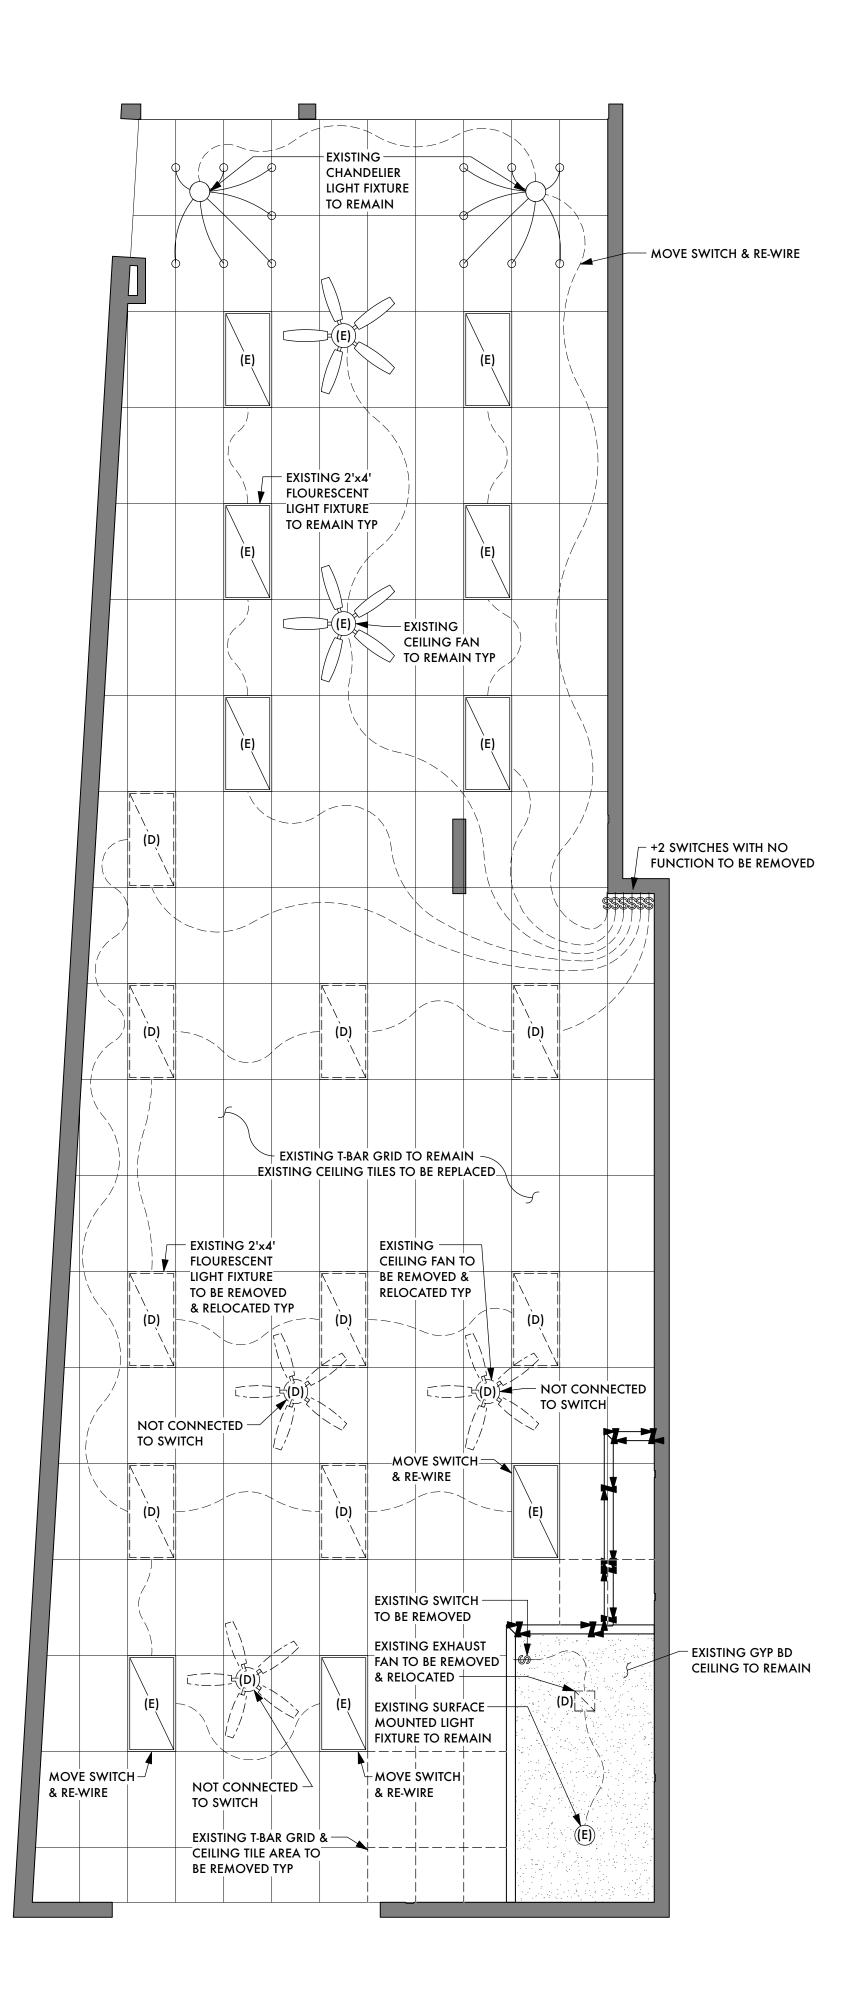

| 3.0 SPACES PER 1,000 SF | 6        | 1       | 47                           | 5   |  |
| 1. All provided parking spaces are part of the existing parking facility on the same parcel as this tenant improvement. |                         |          |         |                              |     |  |

No additions or alterations are proposed to the existing parking facility and therefore this tenant improvement is exempt from adding bicycle and electric vehicle parking spaces per CGBC Sections 5.106.4.1 and 5.106.5.4.1 respectively. See sheet A002.



A101

SETH SMITH

DESIGNER

8064 GOLDEN AVE., APT F

LEMON GROVE, CA 91945

DATE PUBLISHED: DRAWN BY: **REV DATE: DESCRIPTION:** 4 -685 1 a. 0 m











EXISTING 400 AMP -

MAIN ELECTRICAL

PANEL TO REMAIN

## DEMO RCP & FLOOR PLAN NOTES

#### **GENERAL NOTES**

- Demolition Plan shows approximate layout of existing building and is not intended to represent "As-Built" conditions. Contractor shall visit site and otherwise become familiar with actual conditions.
- Prior to any demolition work, contractor must field verify all existing mechanical, plumbing and electrical work.
- . Walls, partitions, doors, frames and other items to be removed are shown dashed. Edges of walls shown to remain shall be sawcut or cleanly toothed to accept new construction. Repair and patch existing walls shown to remain where intersection walls, doors, frames, etc. are shown to be removed and where existing construction will now be exposed in the new co