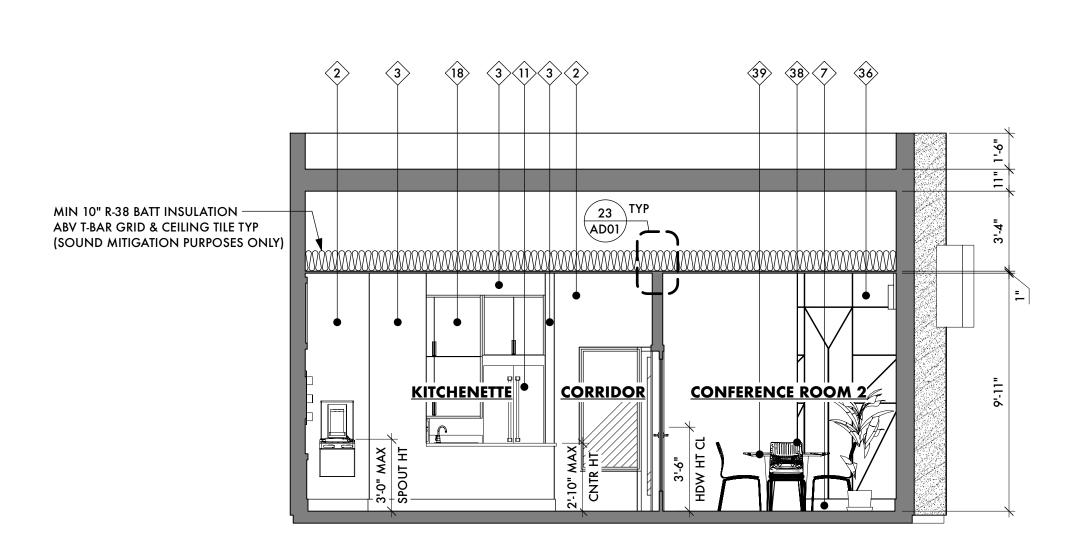

## ABBREVIATIONS

| ABV                                                                                                                                                                                                                                                                                                                                                                                                                                                                                                                                                                                                                                                                                                                                                                                                                                                                                                                                                                                                                                                                                                                                                                                                                                                                                                                                                                                                                                                                                                                                                                                                                                                                                                                                                                                                                                                                                                                                                                                                                                                                                                                                                                                                                                                                                                                                                                                                                                                                                                                                                                                                                                                                                                                           | 1                                                                                                                                                                                                                                                                                                                                                                                                                                                                                                                                                                                                                                                                                                                                                                                                                                                                                                                                                                                                                                                                                                                                                    |
|-------------------------------------------------------------------------------------------------------------------------------------------------------------------------------------------------------------------------------------------------------------------------------------------------------------------------------------------------------------------------------------------------------------------------------------------------------------------------------------------------------------------------------------------------------------------------------------------------------------------------------------------------------------------------------------------------------------------------------------------------------------------------------------------------------------------------------------------------------------------------------------------------------------------------------------------------------------------------------------------------------------------------------------------------------------------------------------------------------------------------------------------------------------------------------------------------------------------------------------------------------------------------------------------------------------------------------------------------------------------------------------------------------------------------------------------------------------------------------------------------------------------------------------------------------------------------------------------------------------------------------------------------------------------------------------------------------------------------------------------------------------------------------------------------------------------------------------------------------------------------------------------------------------------------------------------------------------------------------------------------------------------------------------------------------------------------------------------------------------------------------------------------------------------------------------------------------------------------------------------------------------------------------------------------------------------------------------------------------------------------------------------------------------------------------------------------------------------------------------------------------------------------------------------------------------------------------------------------------------------------------------------------------------------------------------------------------------------------------|------------------------------------------------------------------------------------------------------------------------------------------------------------------------------------------------------------------------------------------------------------------------------------------------------------------------------------------------------------------------------------------------------------------------------------------------------------------------------------------------------------------------------------------------------------------------------------------------------------------------------------------------------------------------------------------------------------------------------------------------------------------------------------------------------------------------------------------------------------------------------------------------------------------------------------------------------------------------------------------------------------------------------------------------------------------------------------------------------------------------------------------------------|
|                                                                                                                                                                                                                                                                                                                                                                                                                                                                                                                                                                                                                                                                                                                                                                                                                                                                                                                                                                                                                                                                                                                                                                                                                                                                                                                                                                                                                                                                                                                                                                                                                                                                                                                                                                                                                                                                                                                                                                                                                                                                                                                                                                                                                                                                                                                                                                                                                                                                                                                                                                                                                                                                                                                               | above                                                                                                                                                                                                                                                                                                                                                                                                                                                                                                                                                                                                                                                                                                                                                                                                                                                                                                                                                                                                                                                                                                                                                |
| AFF<br>ACOUS                                                                                                                                                                                                                                                                                                                                                                                                                                                                                                                                                                                                                                                                                                                                                                                                                                                                                                                                                                                                                                                                                                                                                                                                                                                                                                                                                                                                                                                                                                                                                                                                                                                                                                                                                                                                                                                                                                                                                                                                                                                                                                                                                                                                                                                                                                                                                                                                                                                                                                                                                                                                                                                                                                                  | above finished floor<br>acoustical                                                                                                                                                                                                                                                                                                                                                                                                                                                                                                                                                                                                                                                                                                                                                                                                                                                                                                                                                                                                                                                                                                                   |
| ACT                                                                                                                                                                                                                                                                                                                                                                                                                                                                                                                                                                                                                                                                                                                                                                                                                                                                                                                                                                                                                                                                                                                                                                                                                                                                                                                                                                                                                                                                                                                                                                                                                                                                                                                                                                                                                                                                                                                                                                                                                                                                                                                                                                                                                                                                                                                                                                                                                                                                                                                                                                                                                                                                                                                           | acoustical ceiling tile                                                                                                                                                                                                                                                                                                                                                                                                                                                                                                                                                                                                                                                                                                                                                                                                                                                                                                                                                                                                                                                                                                                              |
| ADJ<br>A/C                                                                                                                                                                                                                                                                                                                                                                                                                                                                                                                                                                                                                                                                                                                                                                                                                                                                                                                                                                                                                                                                                                                                                                                                                                                                                                                                                                                                                                                                                                                                                                                                                                                                                                                                                                                                                                                                                                                                                                                                                                                                                                                                                                                                                                                                                                                                                                                                                                                                                                                                                                                                                                                                                                                    | adjacent<br>air conditioning                                                                                                                                                                                                                                                                                                                                                                                                                                                                                                                                                                                                                                                                                                                                                                                                                                                                                                                                                                                                                                                                                                                         |
| ALT                                                                                                                                                                                                                                                                                                                                                                                                                                                                                                                                                                                                                                                                                                                                                                                                                                                                                                                                                                                                                                                                                                                                                                                                                                                                                                                                                                                                                                                                                                                                                                                                                                                                                                                                                                                                                                                                                                                                                                                                                                                                                                                                                                                                                                                                                                                                                                                                                                                                                                                                                                                                                                                                                                                           | alternate                                                                                                                                                                                                                                                                                                                                                                                                                                                                                                                                                                                                                                                                                                                                                                                                                                                                                                                                                                                                                                                                                                                                            |
| ALUM<br>AB                                                                                                                                                                                                                                                                                                                                                                                                                                                                                                                                                                                                                                                                                                                                                                                                                                                                                                                                                                                                                                                                                                                                                                                                                                                                                                                                                                                                                                                                                                                                                                                                                                                                                                                                                                                                                                                                                                                                                                                                                                                                                                                                                                                                                                                                                                                                                                                                                                                                                                                                                                                                                                                                                                                    | aluminum<br>anchor bolt                                                                                                                                                                                                                                                                                                                                                                                                                                                                                                                                                                                                                                                                                                                                                                                                                                                                                                                                                                                                                                                                                                                              |
| APPROX<br>ARCH                                                                                                                                                                                                                                                                                                                                                                                                                                                                                                                                                                                                                                                                                                                                                                                                                                                                                                                                                                                                                                                                                                                                                                                                                                                                                                                                                                                                                                                                                                                                                                                                                                                                                                                                                                                                                                                                                                                                                                                                                                                                                                                                                                                                                                                                                                                                                                                                                                                                                                                                                                                                                                                                                                                | approximate<br>architectural                                                                                                                                                                                                                                                                                                                                                                                                                                                                                                                                                                                                                                                                                                                                                                                                                                                                                                                                                                                                                                                                                                                         |
| AD                                                                                                                                                                                                                                                                                                                                                                                                                                                                                                                                                                                                                                                                                                                                                                                                                                                                                                                                                                                                                                                                                                                                                                                                                                                                                                                                                                                                                                                                                                                                                                                                                                                                                                                                                                                                                                                                                                                                                                                                                                                                                                                                                                                                                                                                                                                                                                                                                                                                                                                                                                                                                                                                                                                            | area drain                                                                                                                                                                                                                                                                                                                                                                                                                                                                                                                                                                                                                                                                                                                                                                                                                                                                                                                                                                                                                                                                                                                                           |
| ASPH                                                                                                                                                                                                                                                                                                                                                                                                                                                                                                                                                                                                                                                                                                                                                                                                                                                                                                                                                                                                                                                                                                                                                                                                                                                                                                                                                                                                                                                                                                                                                                                                                                                                                                                                                                                                                                                                                                                                                                                                                                                                                                                                                                                                                                                                                                                                                                                                                                                                                                                                                                                                                                                                                                                          | asphalt                                                                                                                                                                                                                                                                                                                                                                                                                                                                                                                                                                                                                                                                                                                                                                                                                                                                                                                                                                                                                                                                                                                                              |
| вм                                                                                                                                                                                                                                                                                                                                                                                                                                                                                                                                                                                                                                                                                                                                                                                                                                                                                                                                                                                                                                                                                                                                                                                                                                                                                                                                                                                                                                                                                                                                                                                                                                                                                                                                                                                                                                                                                                                                                                                                                                                                                                                                                                                                                                                                                                                                                                                                                                                                                                                                                                                                                                                                                                                            | beam                                                                                                                                                                                                                                                                                                                                                                                                                                                                                                                                                                                                                                                                                                                                                                                                                                                                                                                                                                                                                                                                                                                                                 |
| BRG<br>BR                                                                                                                                                                                                                                                                                                                                                                                                                                                                                                                                                                                                                                                                                                                                                                                                                                                                                                                                                                                                                                                                                                                                                                                                                                                                                                                                                                                                                                                                                                                                                                                                                                                                                                                                                                                                                                                                                                                                                                                                                                                                                                                                                                                                                                                                                                                                                                                                                                                                                                                                                                                                                                                                                                                     | bearing<br>bedroom                                                                                                                                                                                                                                                                                                                                                                                                                                                                                                                                                                                                                                                                                                                                                                                                                                                                                                                                                                                                                                                                                                                                   |
| BLW                                                                                                                                                                                                                                                                                                                                                                                                                                                                                                                                                                                                                                                                                                                                                                                                                                                                                                                                                                                                                                                                                                                                                                                                                                                                                                                                                                                                                                                                                                                                                                                                                                                                                                                                                                                                                                                                                                                                                                                                                                                                                                                                                                                                                                                                                                                                                                                                                                                                                                                                                                                                                                                                                                                           | below                                                                                                                                                                                                                                                                                                                                                                                                                                                                                                                                                                                                                                                                                                                                                                                                                                                                                                                                                                                                                                                                                                                                                |
| BLK<br>BLKG                                                                                                                                                                                                                                                                                                                                                                                                                                                                                                                                                                                                                                                                                                                                                                                                                                                                                                                                                                                                                                                                                                                                                                                                                                                                                                                                                                                                                                                                                                                                                                                                                                                                                                                                                                                                                                                                                                                                                                                                                                                                                                                                                                                                                                                                                                                                                                                                                                                                                                                                                                                                                                                                                                                   | block<br>blocking                                                                                                                                                                                                                                                                                                                                                                                                                                                                                                                                                                                                                                                                                                                                                                                                                                                                                                                                                                                                                                                                                                                                    |
| BD                                                                                                                                                                                                                                                                                                                                                                                                                                                                                                                                                                                                                                                                                                                                                                                                                                                                                                                                                                                                                                                                                                                                                                                                                                                                                                                                                                                                                                                                                                                                                                                                                                                                                                                                                                                                                                                                                                                                                                                                                                                                                                                                                                                                                                                                                                                                                                                                                                                                                                                                                                                                                                                                                                                            | board                                                                                                                                                                                                                                                                                                                                                                                                                                                                                                                                                                                                                                                                                                                                                                                                                                                                                                                                                                                                                                                                                                                                                |
| BOT<br>BO                                                                                                                                                                                                                                                                                                                                                                                                                                                                                                                                                                                                                                                                                                                                                                                                                                                                                                                                                                                                                                                                                                                                                                                                                                                                                                                                                                                                                                                                                                                                                                                                                                                                                                                                                                                                                                                                                                                                                                                                                                                                                                                                                                                                                                                                                                                                                                                                                                                                                                                                                                                                                                                                                                                     | bottom<br>bottom of                                                                                                                                                                                                                                                                                                                                                                                                                                                                                                                                                                                                                                                                                                                                                                                                                                                                                                                                                                                                                                                                                                                                  |
| BLDG                                                                                                                                                                                                                                                                                                                                                                                                                                                                                                                                                                                                                                                                                                                                                                                                                                                                                                                                                                                                                                                                                                                                                                                                                                                                                                                                                                                                                                                                                                                                                                                                                                                                                                                                                                                                                                                                                                                                                                                                                                                                                                                                                                                                                                                                                                                                                                                                                                                                                                                                                                                                                                                                                                                          | building                                                                                                                                                                                                                                                                                                                                                                                                                                                                                                                                                                                                                                                                                                                                                                                                                                                                                                                                                                                                                                                                                                                                             |
| САВ                                                                                                                                                                                                                                                                                                                                                                                                                                                                                                                                                                                                                                                                                                                                                                                                                                                                                                                                                                                                                                                                                                                                                                                                                                                                                                                                                                                                                                                                                                                                                                                                                                                                                                                                                                                                                                                                                                                                                                                                                                                                                                                                                                                                                                                                                                                                                                                                                                                                                                                                                                                                                                                                                                                           | cabinet                                                                                                                                                                                                                                                                                                                                                                                                                                                                                                                                                                                                                                                                                                                                                                                                                                                                                                                                                                                                                                                                                                                                              |
| CPT<br>CI                                                                                                                                                                                                                                                                                                                                                                                                                                                                                                                                                                                                                                                                                                                                                                                                                                                                                                                                                                                                                                                                                                                                                                                                                                                                                                                                                                                                                                                                                                                                                                                                                                                                                                                                                                                                                                                                                                                                                                                                                                                                                                                                                                                                                                                                                                                                                                                                                                                                                                                                                                                                                                                                                                                     | carpet<br>cast iron                                                                                                                                                                                                                                                                                                                                                                                                                                                                                                                                                                                                                                                                                                                                                                                                                                                                                                                                                                                                                                                                                                                                  |
| СВ                                                                                                                                                                                                                                                                                                                                                                                                                                                                                                                                                                                                                                                                                                                                                                                                                                                                                                                                                                                                                                                                                                                                                                                                                                                                                                                                                                                                                                                                                                                                                                                                                                                                                                                                                                                                                                                                                                                                                                                                                                                                                                                                                                                                                                                                                                                                                                                                                                                                                                                                                                                                                                                                                                                            | catch basin                                                                                                                                                                                                                                                                                                                                                                                                                                                                                                                                                                                                                                                                                                                                                                                                                                                                                                                                                                                                                                                                                                                                          |
| CLG<br>CJ                                                                                                                                                                                                                                                                                                                                                                                                                                                                                                                                                                                                                                                                                                                                                                                                                                                                                                                                                                                                                                                                                                                                                                                                                                                                                                                                                                                                                                                                                                                                                                                                                                                                                                                                                                                                                                                                                                                                                                                                                                                                                                                                                                                                                                                                                                                                                                                                                                                                                                                                                                                                                                                                                                                     | ceiling<br>ceiling joist                                                                                                                                                                                                                                                                                                                                                                                                                                                                                                                                                                                                                                                                                                                                                                                                                                                                                                                                                                                                                                                                                                                             |
| CEM<br>CTR                                                                                                                                                                                                                                                                                                                                                                                                                                                                                                                                                                                                                                                                                                                                                                                                                                                                                                                                                                                                                                                                                                                                                                                                                                                                                                                                                                                                                                                                                                                                                                                                                                                                                                                                                                                                                                                                                                                                                                                                                                                                                                                                                                                                                                                                                                                                                                                                                                                                                                                                                                                                                                                                                                                    | cement<br>center                                                                                                                                                                                                                                                                                                                                                                                                                                                                                                                                                                                                                                                                                                                                                                                                                                                                                                                                                                                                                                                                                                                                     |
| CL                                                                                                                                                                                                                                                                                                                                                                                                                                                                                                                                                                                                                                                                                                                                                                                                                                                                                                                                                                                                                                                                                                                                                                                                                                                                                                                                                                                                                                                                                                                                                                                                                                                                                                                                                                                                                                                                                                                                                                                                                                                                                                                                                                                                                                                                                                                                                                                                                                                                                                                                                                                                                                                                                                                            | center line                                                                                                                                                                                                                                                                                                                                                                                                                                                                                                                                                                                                                                                                                                                                                                                                                                                                                                                                                                                                                                                                                                                                          |
| CT<br>CO                                                                                                                                                                                                                                                                                                                                                                                                                                                                                                                                                                                                                                                                                                                                                                                                                                                                                                                                                                                                                                                                                                                                                                                                                                                                                                                                                                                                                                                                                                                                                                                                                                                                                                                                                                                                                                                                                                                                                                                                                                                                                                                                                                                                                                                                                                                                                                                                                                                                                                                                                                                                                                                                                                                      | ceramic tile<br>clean out                                                                                                                                                                                                                                                                                                                                                                                                                                                                                                                                                                                                                                                                                                                                                                                                                                                                                                                                                                                                                                                                                                                            |
| CLR                                                                                                                                                                                                                                                                                                                                                                                                                                                                                                                                                                                                                                                                                                                                                                                                                                                                                                                                                                                                                                                                                                                                                                                                                                                                                                                                                                                                                                                                                                                                                                                                                                                                                                                                                                                                                                                                                                                                                                                                                                                                                                                                                                                                                                                                                                                                                                                                                                                                                                                                                                                                                                                                                                                           | clear                                                                                                                                                                                                                                                                                                                                                                                                                                                                                                                                                                                                                                                                                                                                                                                                                                                                                                                                                                                                                                                                                                                                                |
| CLO<br>CW                                                                                                                                                                                                                                                                                                                                                                                                                                                                                                                                                                                                                                                                                                                                                                                                                                                                                                                                                                                                                                                                                                                                                                                                                                                                                                                                                                                                                                                                                                                                                                                                                                                                                                                                                                                                                                                                                                                                                                                                                                                                                                                                                                                                                                                                                                                                                                                                                                                                                                                                                                                                                                                                                                                     | closet<br>cold water                                                                                                                                                                                                                                                                                                                                                                                                                                                                                                                                                                                                                                                                                                                                                                                                                                                                                                                                                                                                                                                                                                                                 |
| COL<br>CONC                                                                                                                                                                                                                                                                                                                                                                                                                                                                                                                                                                                                                                                                                                                                                                                                                                                                                                                                                                                                                                                                                                                                                                                                                                                                                                                                                                                                                                                                                                                                                                                                                                                                                                                                                                                                                                                                                                                                                                                                                                                                                                                                                                                                                                                                                                                                                                                                                                                                                                                                                                                                                                                                                                                   | column<br>concrete                                                                                                                                                                                                                                                                                                                                                                                                                                                                                                                                                                                                                                                                                                                                                                                                                                                                                                                                                                                                                                                                                                                                   |
| CMU                                                                                                                                                                                                                                                                                                                                                                                                                                                                                                                                                                                                                                                                                                                                                                                                                                                                                                                                                                                                                                                                                                                                                                                                                                                                                                                                                                                                                                                                                                                                                                                                                                                                                                                                                                                                                                                                                                                                                                                                                                                                                                                                                                                                                                                                                                                                                                                                                                                                                                                                                                                                                                                                                                                           | concrete masonry unit                                                                                                                                                                                                                                                                                                                                                                                                                                                                                                                                                                                                                                                                                                                                                                                                                                                                                                                                                                                                                                                                                                                                |
| CONSTR<br>CONT                                                                                                                                                                                                                                                                                                                                                                                                                                                                                                                                                                                                                                                                                                                                                                                                                                                                                                                                                                                                                                                                                                                                                                                                                                                                                                                                                                                                                                                                                                                                                                                                                                                                                                                                                                                                                                                                                                                                                                                                                                                                                                                                                                                                                                                                                                                                                                                                                                                                                                                                                                                                                                                                                                                | construction<br>continuous                                                                                                                                                                                                                                                                                                                                                                                                                                                                                                                                                                                                                                                                                                                                                                                                                                                                                                                                                                                                                                                                                                                           |
| CONTR                                                                                                                                                                                                                                                                                                                                                                                                                                                                                                                                                                                                                                                                                                                                                                                                                                                                                                                                                                                                                                                                                                                                                                                                                                                                                                                                                                                                                                                                                                                                                                                                                                                                                                                                                                                                                                                                                                                                                                                                                                                                                                                                                                                                                                                                                                                                                                                                                                                                                                                                                                                                                                                                                                                         | contract                                                                                                                                                                                                                                                                                                                                                                                                                                                                                                                                                                                                                                                                                                                                                                                                                                                                                                                                                                                                                                                                                                                                             |
| CORR<br>CNTR                                                                                                                                                                                                                                                                                                                                                                                                                                                                                                                                                                                                                                                                                                                                                                                                                                                                                                                                                                                                                                                                                                                                                                                                                                                                                                                                                                                                                                                                                                                                                                                                                                                                                                                                                                                                                                                                                                                                                                                                                                                                                                                                                                                                                                                                                                                                                                                                                                                                                                                                                                                                                                                                                                                  | corridor<br>counter                                                                                                                                                                                                                                                                                                                                                                                                                                                                                                                                                                                                                                                                                                                                                                                                                                                                                                                                                                                                                                                                                                                                  |
|                                                                                                                                                                                                                                                                                                                                                                                                                                                                                                                                                                                                                                                                                                                                                                                                                                                                                                                                                                                                                                                                                                                                                                                                                                                                                                                                                                                                                                                                                                                                                                                                                                                                                                                                                                                                                                                                                                                                                                                                                                                                                                                                                                                                                                                                                                                                                                                                                                                                                                                                                                                                                                                                                                                               |                                                                                                                                                                                                                                                                                                                                                                                                                                                                                                                                                                                                                                                                                                                                                                                                                                                                                                                                                                                                                                                                                                                                                      |
| DEMO<br>DEPT                                                                                                                                                                                                                                                                                                                                                                                                                                                                                                                                                                                                                                                                                                                                                                                                                                                                                                                                                                                                                                                                                                                                                                                                                                                                                                                                                                                                                                                                                                                                                                                                                                                                                                                                                                                                                                                                                                                                                                                                                                                                                                                                                                                                                                                                                                                                                                                                                                                                                                                                                                                                                                                                                                                  | demolition<br>department                                                                                                                                                                                                                                                                                                                                                                                                                                                                                                                                                                                                                                                                                                                                                                                                                                                                                                                                                                                                                                                                                                                             |
| DET<br>DIA                                                                                                                                                                                                                                                                                                                                                                                                                                                                                                                                                                                                                                                                                                                                                                                                                                                                                                                                                                                                                                                                                                                                                                                                                                                                                                                                                                                                                                                                                                                                                                                                                                                                                                                                                                                                                                                                                                                                                                                                                                                                                                                                                                                                                                                                                                                                                                                                                                                                                                                                                                                                                                                                                                                    | detail<br>diameter                                                                                                                                                                                                                                                                                                                                                                                                                                                                                                                                                                                                                                                                                                                                                                                                                                                                                                                                                                                                                                                                                                                                   |
| DIM                                                                                                                                                                                                                                                                                                                                                                                                                                                                                                                                                                                                                                                                                                                                                                                                                                                                                                                                                                                                                                                                                                                                                                                                                                                                                                                                                                                                                                                                                                                                                                                                                                                                                                                                                                                                                                                                                                                                                                                                                                                                                                                                                                                                                                                                                                                                                                                                                                                                                                                                                                                                                                                                                                                           | dimension                                                                                                                                                                                                                                                                                                                                                                                                                                                                                                                                                                                                                                                                                                                                                                                                                                                                                                                                                                                                                                                                                                                                            |
| DW<br>DR                                                                                                                                                                                                                                                                                                                                                                                                                                                                                                                                                                                                                                                                                                                                                                                                                                                                                                                                                                                                                                                                                                                                                                                                                                                                                                                                                                                                                                                                                                                                                                                                                                                                                                                                                                                                                                                                                                                                                                                                                                                                                                                                                                                                                                                                                                                                                                                                                                                                                                                                                                                                                                                                                                                      | dishwasher<br>door                                                                                                                                                                                                                                                                                                                                                                                                                                                                                                                                                                                                                                                                                                                                                                                                                                                                                                                                                                                                                                                                                                                                   |
| DBL<br>DH                                                                                                                                                                                                                                                                                                                                                                                                                                                                                                                                                                                                                                                                                                                                                                                                                                                                                                                                                                                                                                                                                                                                                                                                                                                                                                                                                                                                                                                                                                                                                                                                                                                                                                                                                                                                                                                                                                                                                                                                                                                                                                                                                                                                                                                                                                                                                                                                                                                                                                                                                                                                                                                                                                                     | double<br>double hung                                                                                                                                                                                                                                                                                                                                                                                                                                                                                                                                                                                                                                                                                                                                                                                                                                                                                                                                                                                                                                                                                                                                |
| DF                                                                                                                                                                                                                                                                                                                                                                                                                                                                                                                                                                                                                                                                                                                                                                                                                                                                                                                                                                                                                                                                                                                                                                                                                                                                                                                                                                                                                                                                                                                                                                                                                                                                                                                                                                                                                                                                                                                                                                                                                                                                                                                                                                                                                                                                                                                                                                                                                                                                                                                                                                                                                                                                                                                            | double hung<br>douglas fir / drinking fountain                                                                                                                                                                                                                                                                                                                                                                                                                                                                                                                                                                                                                                                                                                                                                                                                                                                                                                                                                                                                                                                                                                       |
| DN<br>DS                                                                                                                                                                                                                                                                                                                                                                                                                                                                                                                                                                                                                                                                                                                                                                                                                                                                                                                                                                                                                                                                                                                                                                                                                                                                                                                                                                                                                                                                                                                                                                                                                                                                                                                                                                                                                                                                                                                                                                                                                                                                                                                                                                                                                                                                                                                                                                                                                                                                                                                                                                                                                                                                                                                      | down<br>downspout                                                                                                                                                                                                                                                                                                                                                                                                                                                                                                                                                                                                                                                                                                                                                                                                                                                                                                                                                                                                                                                                                                                                    |
| DWG                                                                                                                                                                                                                                                                                                                                                                                                                                                                                                                                                                                                                                                                                                                                                                                                                                                                                                                                                                                                                                                                                                                                                                                                                                                                                                                                                                                                                                                                                                                                                                                                                                                                                                                                                                                                                                                                                                                                                                                                                                                                                                                                                                                                                                                                                                                                                                                                                                                                                                                                                                                                                                                                                                                           | drawing                                                                                                                                                                                                                                                                                                                                                                                                                                                                                                                                                                                                                                                                                                                                                                                                                                                                                                                                                                                                                                                                                                                                              |
| EA                                                                                                                                                                                                                                                                                                                                                                                                                                                                                                                                                                                                                                                                                                                                                                                                                                                                                                                                                                                                                                                                                                                                                                                                                                                                                                                                                                                                                                                                                                                                                                                                                                                                                                                                                                                                                                                                                                                                                                                                                                                                                                                                                                                                                                                                                                                                                                                                                                                                                                                                                                                                                                                                                                                            | each                                                                                                                                                                                                                                                                                                                                                                                                                                                                                                                                                                                                                                                                                                                                                                                                                                                                                                                                                                                                                                                                                                                                                 |
| E<br>EN                                                                                                                                                                                                                                                                                                                                                                                                                                                                                                                                                                                                                                                                                                                                                                                                                                                                                                                                                                                                                                                                                                                                                                                                                                                                                                                                                                                                                                                                                                                                                                                                                                                                                                                                                                                                                                                                                                                                                                                                                                                                                                                                                                                                                                                                                                                                                                                                                                                                                                                                                                                                                                                                                                                       | east                                                                                                                                                                                                                                                                                                                                                                                                                                                                                                                                                                                                                                                                                                                                                                                                                                                                                                                                                                                                                                                                                                                                                 |
| EIN                                                                                                                                                                                                                                                                                                                                                                                                                                                                                                                                                                                                                                                                                                                                                                                                                                                                                                                                                                                                                                                                                                                                                                                                                                                                                                                                                                                                                                                                                                                                                                                                                                                                                                                                                                                                                                                                                                                                                                                                                                                                                                                                                                                                                                                                                                                                                                                                                                                                                                                                                                                                                                                                                                                           | edge nailing<br>electrical                                                                                                                                                                                                                                                                                                                                                                                                                                                                                                                                                                                                                                                                                                                                                                                                                                                                                                                                                                                                                                                                                                                           |
| EL<br>EQ                                                                                                                                                                                                                                                                                                                                                                                                                                                                                                                                                                                                                                                                                                                                                                                                                                                                                                                                                                                                                                                                                                                                                                                                                                                                                                                                                                                                                                                                                                                                                                                                                                                                                                                                                                                                                                                                                                                                                                                                                                                                                                                                                                                                                                                                                                                                                                                                                                                                                                                                                                                                                                                                                                                      | elevation<br>equal                                                                                                                                                                                                                                                                                                                                                                                                                                                                                                                                                                                                                                                                                                                                                                                                                                                                                                                                                                                                                                                                                                                                   |
| EXH                                                                                                                                                                                                                                                                                                                                                                                                                                                                                                                                                                                                                                                                                                                                                                                                                                                                                                                                                                                                                                                                                                                                                                                                                                                                                                                                                                                                                                                                                                                                                                                                                                                                                                                                                                                                                                                                                                                                                                                                                                                                                                                                                                                                                                                                                                                                                                                                                                                                                                                                                                                                                                                                                                                           | exhaust                                                                                                                                                                                                                                                                                                                                                                                                                                                                                                                                                                                                                                                                                                                                                                                                                                                                                                                                                                                                                                                                                                                                              |
| EXP<br>EJ                                                                                                                                                                                                                                                                                                                                                                                                                                                                                                                                                                                                                                                                                                                                                                                                                                                                                                                                                                                                                                                                                                                                                                                                                                                                                                                                                                                                                                                                                                                                                                                                                                                                                                                                                                                                                                                                                                                                                                                                                                                                                                                                                                                                                                                                                                                                                                                                                                                                                                                                                                                                                                                                                                                     | expansion / exposed<br>expansion joint                                                                                                                                                                                                                                                                                                                                                                                                                                                                                                                                                                                                                                                                                                                                                                                                                                                                                                                                                                                                                                                                                                               |
| EXT                                                                                                                                                                                                                                                                                                                                                                                                                                                                                                                                                                                                                                                                                                                                                                                                                                                                                                                                                                                                                                                                                                                                                                                                                                                                                                                                                                                                                                                                                                                                                                                                                                                                                                                                                                                                                                                                                                                                                                                                                                                                                                                                                                                                                                                                                                                                                                                                                                                                                                                                                                                                                                                                                                                           | exterior                                                                                                                                                                                                                                                                                                                                                                                                                                                                                                                                                                                                                                                                                                                                                                                                                                                                                                                                                                                                                                                                                                                                             |
|                                                                                                                                                                                                                                                                                                                                                                                                                                                                                                                                                                                                                                                                                                                                                                                                                                                                                                                                                                                                                                                                                                                                                                                                                                                                                                                                                                                                                                                                                                                                                                                                                                                                                                                                                                                                                                                                                                                                                                                                                                                                                                                                                                                                                                                                                                                                                                                                                                                                                                                                                                                                                                                                                                                               | face of                                                                                                                                                                                                                                                                                                                                                                                                                                                                                                                                                                                                                                                                                                                                                                                                                                                                                                                                                                                                                                                                                                                                              |
| FO                                                                                                                                                                                                                                                                                                                                                                                                                                                                                                                                                                                                                                                                                                                                                                                                                                                                                                                                                                                                                                                                                                                                                                                                                                                                                                                                                                                                                                                                                                                                                                                                                                                                                                                                                                                                                                                                                                                                                                                                                                                                                                                                                                                                                                                                                                                                                                                                                                                                                                                                                                                                                                                                                                                            |                                                                                                                                                                                                                                                                                                                                                                                                                                                                                                                                                                                                                                                                                                                                                                                                                                                                                                                                                                                                                                                                                                                                                      |
| FOC                                                                                                                                                                                                                                                                                                                                                                                                                                                                                                                                                                                                                                                                                                                                                                                                                                                                                                                                                                                                                                                                                                                                                                                                                                                                                                                                                                                                                                                                                                                                                                                                                                                                                                                                                                                                                                                                                                                                                                                                                                                                                                                                                                                                                                                                                                                                                                                                                                                                                                                                                                                                                                                                                                                           | face of concrete                                                                                                                                                                                                                                                                                                                                                                                                                                                                                                                                                                                                                                                                                                                                                                                                                                                                                                                                                                                                                                                                                                                                     |
| FOC<br>FOM<br>FOS                                                                                                                                                                                                                                                                                                                                                                                                                                                                                                                                                                                                                                                                                                                                                                                                                                                                                                                                                                                                                                                                                                                                                                                                                                                                                                                                                                                                                                                                                                                                                                                                                                                                                                                                                                                                                                                                                                                                                                                                                                                                                                                                                                                                                                                                                                                                                                                                                                                                                                                                                                                                                                                                                                             | face of concrete<br>face of masonry<br>face of stud                                                                                                                                                                                                                                                                                                                                                                                                                                                                                                                                                                                                                                                                                                                                                                                                                                                                                                                                                                                                                                                                                                  |
| FOC<br>FOM                                                                                                                                                                                                                                                                                                                                                                                                                                                                                                                                                                                                                                                                                                                                                                                                                                                                                                                                                                                                                                                                                                                                                                                                                                                                                                                                                                                                                                                                                                                                                                                                                                                                                                                                                                                                                                                                                                                                                                                                                                                                                                                                                                                                                                                                                                                                                                                                                                                                                                                                                                                                                                                                                                                    | face of concrete<br>face of masonry                                                                                                                                                                                                                                                                                                                                                                                                                                                                                                                                                                                                                                                                                                                                                                                                                                                                                                                                                                                                                                                                                                                  |
| FOC<br>FOM<br>FOS<br>FIN<br>FF<br>FIN GR                                                                                                                                                                                                                                                                                                                                                                                                                                                                                                                                                                                                                                                                                                                                                                                                                                                                                                                                                                                                                                                                                                                                                                                                                                                                                                                                                                                                                                                                                                                                                                                                                                                                                                                                                                                                                                                                                                                                                                                                                                                                                                                                                                                                                                                                                                                                                                                                                                                                                                                                                                                                                                                                                      | face of concrete<br>face of masonry<br>face of stud<br>finish<br>finished floor<br>finish grade                                                                                                                                                                                                                                                                                                                                                                                                                                                                                                                                                                                                                                                                                                                                                                                                                                                                                                                                                                                                                                                      |
| FOC<br>FOM<br>FOS<br>FIN<br>FF<br>FIN GR<br>FE<br>FEC                                                                                                                                                                                                                                                                                                                                                                                                                                                                                                                                                                                                                                                                                                                                                                                                                                                                                                                                                                                                                                                                                                                                                                                                                                                                                                                                                                                                                                                                                                                                                                                                                                                                                                                                                                                                                                                                                                                                                                                                                                                                                                                                                                                                                                                                                                                                                                                                                                                                                                                                                                                                                                                                         | face of concrete<br>face of masonry<br>face of stud<br>finish<br>finished floor<br>finish grade<br>fire extinguisher<br>fire extinguisher cabinet                                                                                                                                                                                                                                                                                                                                                                                                                                                                                                                                                                                                                                                                                                                                                                                                                                                                                                                                                                                                    |
| FOC<br>FOM<br>FOS<br>FIN<br>FF<br>FIN GR<br>FE                                                                                                                                                                                                                                                                                                                                                                                                                                                                                                                                                                                                                                                                                                                                                                                                                                                                                                                                                                                                                                                                                                                                                                                                                                                                                                                                                                                                                                                                                                                                                                                                                                                                                                                                                                                                                                                                                                                                                                                                                                                                                                                                                                                                                                                                                                                                                                                                                                                                                                                                                                                                                                                                                | face of concrete<br>face of masonry<br>face of stud<br>finish<br>finished floor<br>finish grade<br>fire extinguisher                                                                                                                                                                                                                                                                                                                                                                                                                                                                                                                                                                                                                                                                                                                                                                                                                                                                                                                                                                                                                                 |
| FOC<br>FOM<br>FOS<br>FIN<br>FF<br>FIN GR<br>FE<br>FEC<br>FP<br>FX<br>FIXT                                                                                                                                                                                                                                                                                                                                                                                                                                                                                                                                                                                                                                                                                                                                                                                                                                                                                                                                                                                                                                                                                                                                                                                                                                                                                                                                                                                                                                                                                                                                                                                                                                                                                                                                                                                                                                                                                                                                                                                                                                                                                                                                                                                                                                                                                                                                                                                                                                                                                                                                                                                                                                                     | face of concrete<br>face of masonry<br>face of stud<br>finish<br>finished floor<br>finish grade<br>fire extinguisher<br>fire extinguisher cabinet<br>fireplace<br>fixed<br>fixture                                                                                                                                                                                                                                                                                                                                                                                                                                                                                                                                                                                                                                                                                                                                                                                                                                                                                                                                                                   |
| FOC<br>FOM<br>FOS<br>FIN<br>FF<br>FIN GR<br>FE<br>FEC<br>FP<br>FX                                                                                                                                                                                                                                                                                                                                                                                                                                                                                                                                                                                                                                                                                                                                                                                                                                                                                                                                                                                                                                                                                                                                                                                                                                                                                                                                                                                                                                                                                                                                                                                                                                                                                                                                                                                                                                                                                                                                                                                                                                                                                                                                                                                                                                                                                                                                                                                                                                                                                                                                                                                                                                                             | face of concrete<br>face of masonry<br>face of stud<br>finish<br>finished floor<br>finish grade<br>fire extinguisher<br>fire extinguisher cabinet<br>fireplace<br>fixed<br>fixture<br>flat wall paint<br>floor                                                                                                                                                                                                                                                                                                                                                                                                                                                                                                                                                                                                                                                                                                                                                                                                                                                                                                                                       |
| FOC<br>FOM<br>FOS<br>FIN<br>FF<br>FIN GR<br>FE<br>FEC<br>FP<br>FX<br>FIXT<br>FWP<br>FLR<br>FD                                                                                                                                                                                                                                                                                                                                                                                                                                                                                                                                                                                                                                                                                                                                                                                                                                                                                                                                                                                                                                                                                                                                                                                                                                                                                                                                                                                                                                                                                                                                                                                                                                                                                                                                                                                                                                                                                                                                                                                                                                                                                                                                                                                                                                                                                                                                                                                                                                                                                                                                                                                                                                 | face of concrete<br>face of masonry<br>face of stud<br>finish<br>finished floor<br>finish grade<br>fire extinguisher<br>fire extinguisher cabinet<br>fireplace<br>fixed<br>fixture<br>flat wall paint<br>floor<br>floor drain                                                                                                                                                                                                                                                                                                                                                                                                                                                                                                                                                                                                                                                                                                                                                                                                                                                                                                                        |
| FOC<br>FOM<br>FOS<br>FIN<br>FF<br>FIN GR<br>FE<br>FEC<br>FP<br>FX<br>FIXT<br>FWP<br>FLR<br>FD<br>FJ<br>FMC                                                                                                                                                                                                                                                                                                                                                                                                                                                                                                                                                                                                                                                                                                                                                                                                                                                                                                                                                                                                                                                                                                                                                                                                                                                                                                                                                                                                                                                                                                                                                                                                                                                                                                                                                                                                                                                                                                                                                                                                                                                                                                                                                                                                                                                                                                                                                                                                                                                                                                                                                                                                                    | face of concrete<br>face of masonry<br>face of stud<br>finish<br>finished floor<br>finish grade<br>fire extinguisher<br>fire extinguisher cabinet<br>fireplace<br>fixed<br>fixture<br>flat wall paint<br>floor<br>floor drain<br>floor joist<br>floor material change                                                                                                                                                                                                                                                                                                                                                                                                                                                                                                                                                                                                                                                                                                                                                                                                                                                                                |
| FOC<br>FOM<br>FOS<br>FIN<br>FF<br>FIN GR<br>FE<br>FEC<br>FP<br>FX<br>FIXT<br>FWP<br>FLR<br>FD<br>FJ                                                                                                                                                                                                                                                                                                                                                                                                                                                                                                                                                                                                                                                                                                                                                                                                                                                                                                                                                                                                                                                                                                                                                                                                                                                                                                                                                                                                                                                                                                                                                                                                                                                                                                                                                                                                                                                                                                                                                                                                                                                                                                                                                                                                                                                                                                                                                                                                                                                                                                                                                                                                                           | face of concrete<br>face of masonry<br>face of stud<br>finish<br>finished floor<br>finish grade<br>fire extinguisher<br>fire extinguisher cabinet<br>fireplace<br>fixed<br>fixture<br>flat wall paint<br>floor<br>floor drain<br>floor joist                                                                                                                                                                                                                                                                                                                                                                                                                                                                                                                                                                                                                                                                                                                                                                                                                                                                                                         |
| FOC<br>FOM<br>FOS<br>FIN<br>FF<br>FIN GR<br>FE<br>FEC<br>FP<br>FX<br>FIXT<br>FWP<br>FLR<br>FD<br>FJ<br>FJ<br>FMC<br>FLR SK<br>FLUOR<br>FL                                                                                                                                                                                                                                                                                                                                                                                                                                                                                                                                                                                                                                                                                                                                                                                                                                                                                                                                                                                                                                                                                                                                                                                                                                                                                                                                                                                                                                                                                                                                                                                                                                                                                                                                                                                                                                                                                                                                                                                                                                                                                                                                                                                                                                                                                                                                                                                                                                                                                                                                                                                     | face of concrete<br>face of masonry<br>face of stud<br>finish<br>finished floor<br>finish grade<br>fire extinguisher<br>fire extinguisher cabinet<br>fireplace<br>fixed<br>fixture<br>flat wall paint<br>floor<br>floor drain<br>floor joist<br>floor material change<br>floor sink<br>fluorescent<br>flush                                                                                                                                                                                                                                                                                                                                                                                                                                                                                                                                                                                                                                                                                                                                                                                                                                          |
| FOC<br>FOM<br>FOS<br>FIN<br>FF<br>FIN GR<br>FE<br>FEC<br>FP<br>FX<br>FIXT<br>FWP<br>FLR<br>FD<br>FLR<br>FD<br>FJ<br>FMC<br>FLR SK<br>FLUOR<br>FL<br>FT<br>FTG                                                                                                                                                                                                                                                                                                                                                                                                                                                                                                                                                                                                                                                                                                                                                                                                                                                                                                                                                                                                                                                                                                                                                                                                                                                                                                                                                                                                                                                                                                                                                                                                                                                                                                                                                                                                                                                                                                                                                                                                                                                                                                                                                                                                                                                                                                                                                                                                                                                                                                                                                                 | face of concrete<br>face of masonry<br>face of stud<br>finish<br>finished floor<br>finish grade<br>fire extinguisher<br>fire extinguisher cabinet<br>fireplace<br>fixed<br>fixture<br>flat wall paint<br>floor<br>floor drain<br>floor joist<br>floor material change<br>floor sink<br>fluorescent<br>flush<br>foot / feet / fire treated<br>footing                                                                                                                                                                                                                                                                                                                                                                                                                                                                                                                                                                                                                                                                                                                                                                                                 |
| FOC<br>FOM<br>FOS<br>FIN<br>FF<br>FIN GR<br>FE<br>FEC<br>FP<br>FX<br>FIXT<br>FWP<br>FLR<br>FD<br>FJ<br>FMC<br>FLR SK<br>FLUOR<br>FL<br>FT                                                                                                                                                                                                                                                                                                                                                                                                                                                                                                                                                                                                                                                                                                                                                                                                                                                                                                                                                                                                                                                                                                                                                                                                                                                                                                                                                                                                                                                                                                                                                                                                                                                                                                                                                                                                                                                                                                                                                                                                                                                                                                                                                                                                                                                                                                                                                                                                                                                                                                                                                                                     | face of concrete<br>face of masonry<br>face of stud<br>finish<br>finished floor<br>finish grade<br>fire extinguisher<br>fire extinguisher cabinet<br>fireplace<br>fixed<br>fixture<br>flat wall paint<br>floor<br>floor drain<br>floor drain<br>floor joist<br>floor material change<br>floor sink<br>fluorescent<br>flush<br>foot / feet / fire treated                                                                                                                                                                                                                                                                                                                                                                                                                                                                                                                                                                                                                                                                                                                                                                                             |
| FOC<br>FOM<br>FOS<br>FIN<br>FF<br>FIN GR<br>FE<br>FEC<br>FP<br>FX<br>FIXT<br>FWP<br>FLR<br>FD<br>FJ<br>FMC<br>FLR SK<br>FLUOR<br>FL<br>FT<br>FTG<br>FAU<br>FDN<br>FR DR                                                                                                                                                                                                                                                                                                                                                                                                                                                                                                                                                                                                                                                                                                                                                                                                                                                                                                                                                                                                                                                                                                                                                                                                                                                                                                                                                                                                                                                                                                                                                                                                                                                                                                                                                                                                                                                                                                                                                                                                                                                                                                                                                                                                                                                                                                                                                                                                                                                                                                                                                       | face of concrete<br>face of masonry<br>face of stud<br>finish<br>finished floor<br>finish grade<br>fire extinguisher<br>fire extinguisher cabinet<br>fireplace<br>fixed<br>fixture<br>flat wall paint<br>floor<br>floor drain<br>floor drain<br>floor joist<br>floor material change<br>floor sink<br>fluorescent<br>flush<br>foot / feet / fire treated<br>footing<br>forced air unit<br>foundation<br>french door                                                                                                                                                                                                                                                                                                                                                                                                                                                                                                                                                                                                                                                                                                                                  |
| FOC<br>FOM<br>FOS<br>FIN<br>FF<br>FIN GR<br>FE<br>FEC<br>FP<br>FX<br>FIXT<br>FWP<br>FLR<br>FD<br>FJ<br>FMC<br>FLR SK<br>FLUOR<br>FL<br>FT<br>FTG<br>FAU<br>FDTN                                                                                                                                                                                                                                                                                                                                                                                                                                                                                                                                                                                                                                                                                                                                                                                                                                                                                                                                                                                                                                                                                                                                                                                                                                                                                                                                                                                                                                                                                                                                                                                                                                                                                                                                                                                                                                                                                                                                                                                                                                                                                                                                                                                                                                                                                                                                                                                                                                                                                                                                                               | face of concrete<br>face of masonry<br>face of stud<br>finish<br>finished floor<br>finish grade<br>fire extinguisher<br>fire extinguisher cabinet<br>fireplace<br>fixed<br>fixture<br>flat wall paint<br>floor<br>floor drain<br>floor joist<br>floor material change<br>floor sink<br>fluorescent<br>flush<br>foot / feet / fire treated<br>footing<br>forced air unit<br>foundation                                                                                                                                                                                                                                                                                                                                                                                                                                                                                                                                                                                                                                                                                                                                                                |
| FOC<br>FOM<br>FOS<br>FIN<br>FF<br>FIN GR<br>FE<br>FEC<br>FP<br>FX<br>FIXT<br>FWP<br>FLR<br>FD<br>FJ<br>FMC<br>FLR SK<br>FLUOR<br>FL<br>FT<br>FTG<br>FAU<br>FDTN<br>FR DR<br>FG                                                                                                                                                                                                                                                                                                                                                                                                                                                                                                                                                                                                                                                                                                                                                                                                                                                                                                                                                                                                                                                                                                                                                                                                                                                                                                                                                                                                                                                                                                                                                                                                                                                                                                                                                                                                                                                                                                                                                                                                                                                                                                                                                                                                                                                                                                                                                                                                                                                                                                                                                | face of concrete<br>face of masonry<br>face of stud<br>finish<br>finished floor<br>finish grade<br>fire extinguisher<br>fire extinguisher cabinet<br>fireplace<br>fixed<br>fixture<br>flat wall paint<br>floor<br>floor drain<br>floor joist<br>floor material change<br>floor sink<br>fluorescent<br>flush<br>foot / feet / fire treated<br>footing<br>forced air unit<br>foundation<br>french door<br>fuel gas                                                                                                                                                                                                                                                                                                                                                                                                                                                                                                                                                                                                                                                                                                                                     |
| FOC<br>FOM<br>FOS<br>FIN<br>FF<br>FIN GR<br>FE<br>FEC<br>FP<br>FX<br>FIXT<br>FWP<br>FLR<br>FD<br>FJ<br>FMC<br>FLR SK<br>FLUOR<br>FL<br>FT<br>FTG<br>FAU<br>FTT<br>FTG<br>FAU<br>FDTN<br>FR DR<br>FG<br>FURR<br>GALV<br>GD                                                                                                                                                                                                                                                                                                                                                                                                                                                                                                                                                                                                                                                                                                                                                                                                                                                                                                                                                                                                                                                                                                                                                                                                                                                                                                                                                                                                                                                                                                                                                                                                                                                                                                                                                                                                                                                                                                                                                                                                                                                                                                                                                                                                                                                                                                                                                                                                                                                                                                     | face of concrete<br>face of masonry<br>face of stud<br>finish<br>finished floor<br>finish grade<br>fire extinguisher<br>fire extinguisher cabinet<br>fireplace<br>fixed<br>fixture<br>flat wall paint<br>floor<br>floor drain<br>floor joist<br>floor material change<br>floor sink<br>fluorescent<br>flush<br>foot / feet / fire treated<br>footing<br>forced air unit<br>foundation<br>french door<br>fuel gas<br>furring<br>galvanized<br>garbage disposal                                                                                                                                                                                                                                                                                                                                                                                                                                                                                                                                                                                                                                                                                        |
| FOC<br>FOM<br>FOS<br>FIN<br>FF<br>FIN GR<br>FE<br>FEC<br>FP<br>FX<br>FIXT<br>FWP<br>FLR<br>FD<br>FJ<br>FMC<br>FLR SK<br>FLUOR<br>FL<br>FT<br>FTG<br>FAU<br>FDTN<br>FR DR<br>FG<br>FURR<br>GALV<br>GD<br>GA<br>GL                                                                                                                                                                                                                                                                                                                                                                                                                                                                                                                                                                                                                                                                                                                                                                                                                                                                                                                                                                                                                                                                                                                                                                                                                                                                                                                                                                                                                                                                                                                                                                                                                                                                                                                                                                                                                                                                                                                                                                                                                                                                                                                                                                                                                                                                                                                                                                                                                                                                                                              | face of concrete<br>face of masonry<br>face of stud<br>finish<br>finished floor<br>finish grade<br>fire extinguisher<br>fire extinguisher cabinet<br>fireplace<br>fixed<br>fixture<br>flat wall paint<br>floor<br>floor drain<br>floor drain<br>floor joist<br>floor material change<br>floor sink<br>fluorescent<br>flush<br>foot / feet / fire treated<br>footing<br>forced air unit<br>foundation<br>french door<br>fuel gas<br>furring<br>galvanized<br>garbage disposal<br>gauge<br>glass                                                                                                                                                                                                                                                                                                                                                                                                                                                                                                                                                                                                                                                       |
| FOC<br>FOM<br>FOS<br>FIN<br>FF<br>FIN GR<br>FE<br>FEC<br>FP<br>FX<br>FIXT<br>FWP<br>FLR<br>FD<br>FJ<br>FMC<br>FLR<br>SK<br>FLUOR<br>FL<br>FT<br>FTG<br>FAU<br>FDTN<br>FR DR<br>FG<br>FURR<br>GALV<br>GD<br>GA                                                                                                                                                                                                                                                                                                                                                                                                                                                                                                                                                                                                                                                                                                                                                                                                                                                                                                                                                                                                                                                                                                                                                                                                                                                                                                                                                                                                                                                                                                                                                                                                                                                                                                                                                                                                                                                                                                                                                                                                                                                                                                                                                                                                                                                                                                                                                                                                                                                                                                                 | face of concrete<br>face of masonry<br>face of stud<br>finish<br>finish grade<br>fire extinguisher<br>fire extinguisher cabinet<br>fireplace<br>fixed<br>fixture<br>flat wall paint<br>floor<br>floor drain<br>floor goist<br>floor material change<br>floor sink<br>fluorescent<br>flush<br>foot / feet / fire treated<br>footing<br>forced air unit<br>foundation<br>french door<br>fuel gas<br>furring<br>galvanized<br>garbage disposal<br>gauge<br>glass<br>grade                                                                                                                                                                                                                                                                                                                                                                                                                                                                                                                                                                                                                                                                               |
| FOC<br>FOM<br>FOS<br>FIN<br>FF<br>FIN GR<br>FE<br>FEC<br>FP<br>FX<br>FIXT<br>FWP<br>FLR<br>FD<br>FJ<br>FMC<br>FLR SK<br>FLUOR<br>FL<br>FT<br>FTG<br>FAU<br>FDTN<br>FR DR<br>FG<br>FURR<br>GALV<br>GD<br>GA<br>GL<br>GR<br>GFCI<br>GYP BD                                                                                                                                                                                                                                                                                                                                                                                                                                                                                                                                                                                                                                                                                                                                                                                                                                                                                                                                                                                                                                                                                                                                                                                                                                                                                                                                                                                                                                                                                                                                                                                                                                                                                                                                                                                                                                                                                                                                                                                                                                                                                                                                                                                                                                                                                                                                                                                                                                                                                      | face of concrete<br>face of masonry<br>face of stud<br>finish<br>finish grade<br>fire extinguisher<br>fire extinguisher cabinet<br>fireplace<br>fixed<br>fixture<br>flat wall paint<br>floor<br>floor drain<br>floor gist<br>floor material change<br>floor sink<br>fluorescent<br>flush<br>foot / feet / fire treated<br>footing<br>forced air unit<br>foundation<br>french door<br>fuel gas<br>furring<br>galvanized<br>garbage disposal<br>gauge<br>glass<br>grade<br>ground fault circuit interrupter<br>gypsum board                                                                                                                                                                                                                                                                                                                                                                                                                                                                                                                                                                                                                            |
| FOC<br>FOM<br>FOS<br>FIN<br>FF<br>FIN GR<br>FE<br>FEC<br>FP<br>FX<br>FIXT<br>FWP<br>FLR<br>FD<br>FJ<br>FMC<br>FLR SK<br>FLUOR<br>FL<br>FT<br>FTG<br>FAU<br>FDTN<br>FR DR<br>FG<br>FURR<br>GALV<br>GD<br>GA<br>GL<br>GR<br>GFCI<br>GVP BD<br>GWB                                                                                                                                                                                                                                                                                                                                                                                                                                                                                                                                                                                                                                                                                                                                                                                                                                                                                                                                                                                                                                                                                                                                                                                                                                                                                                                                                                                                                                                                                                                                                                                                                                                                                                                                                                                                                                                                                                                                                                                                                                                                                                                                                                                                                                                                                                                                                                                                                                                                               | face of concrete<br>face of masonry<br>face of stud<br>finish<br>finished floor<br>finish grade<br>fire extinguisher cabinet<br>fire extinguisher cabinet<br>fireplace<br>fixed<br>fixture<br>flat wall paint<br>floor<br>floor drain<br>floor joist<br>floor material change<br>floor sink<br>fluorescent<br>flush<br>foot / feet / fire treated<br>footing<br>forced air unit<br>foundation<br>french door<br>fuel gas<br>furring<br>galvanized<br>garbage disposal<br>gauge<br>glass<br>grade<br>ground fault circuit interrupter<br>gypsum board<br>gypsum wall board                                                                                                                                                                                                                                                                                                                                                                                                                                                                                                                                                                            |
| FOC<br>FOM<br>FOS<br>FIN<br>FF<br>FIN GR<br>FE<br>FEC<br>FP<br>FX<br>FIXT<br>FWP<br>FLR<br>FD<br>FJ<br>FMC<br>FLR SK<br>FLUOR<br>FL<br>FT<br>FTG<br>FAU<br>FDTN<br>FR DR<br>FG<br>FURR<br>GALV<br>GD<br>GA<br>GL<br>GR<br>GFCI<br>GYP BD                                                                                                                                                                                                                                                                                                                                                                                                                                                                                                                                                                                                                                                                                                                                                                                                                                                                                                                                                                                                                                                                                                                                                                                                                                                                                                                                                                                                                                                                                                                                                                                                                                                                                                                                                                                                                                                                                                                                                                                                                                                                                                                                                                                                                                                                                                                                                                                                                                                                                      | face of concrete<br>face of masonry<br>face of stud<br>finish<br>finish grade<br>fire extinguisher<br>fire extinguisher cabinet<br>fireplace<br>fixed<br>fixture<br>flat wall paint<br>floor<br>floor drain<br>floor goist<br>floor material change<br>floor sink<br>fluorescent<br>flush<br>foot / feet / fire treated<br>footing<br>forced air unit<br>foundation<br>french door<br>fuel gas<br>furring<br>galvanized<br>garbage disposal<br>gauge<br>glass<br>grade<br>ground fault circuit interrupter<br>gypsum board<br>gypsum wall board<br>handicap                                                                                                                                                                                                                                                                                                                                                                                                                                                                                                                                                                                          |
| FOC<br>FOM<br>FOS<br>FIN<br>FF<br>FIN GR<br>FE<br>FEC<br>FP<br>FX<br>FIXT<br>FWP<br>FLR<br>FD<br>FJ<br>FMC<br>FLR SK<br>FLUOR<br>FL<br>FT<br>FTG<br>FAU<br>FDTN<br>FR DR<br>FG<br>FURR<br>GALV<br>GD<br>GA<br>GL<br>GR<br>GFCI<br>GYP BD<br>GWB<br>HCP<br>HS<br>HDW                                                                                                                                                                                                                                                                                                                                                                                                                                                                                                                                                                                                                                                                                                                                                                                                                                                                                                                                                                                                                                                                                                                                                                                                                                                                                                                                                                                                                                                                                                                                                                                                                                                                                                                                                                                                                                                                                                                                                                                                                                                                                                                                                                                                                                                                                                                                                                                                                                                           | face of concrete<br>face of masonry<br>face of stud<br>finish<br>finish grade<br>fire extinguisher<br>fire extinguisher cabinet<br>fireplace<br>fixed<br>fixture<br>flat wall paint<br>floor<br>floor drain<br>floor joist<br>floor material change<br>floor sink<br>fluorescent<br>flush<br>foot / feet / fire treated<br>footing<br>forced air unit<br>foundation<br>french door<br>fuel gas<br>furring<br>galvanized<br>garbage disposal<br>gauge<br>glass<br>grade<br>ground fault circuit interrupter<br>gypsum board<br>gypsum wall board<br>handicap<br>hard surface<br>hardware                                                                                                                                                                                                                                                                                                                                                                                                                                                                                                                                                              |
| FOC<br>FOM<br>FOS<br>FIN<br>FF<br>FIN GR<br>FE<br>FEC<br>FP<br>FX<br>FIXT<br>FWP<br>FLR<br>FD<br>FJ<br>FMC<br>FLR SK<br>FLUOR<br>FL<br>FT<br>FTG<br>FAU<br>FDTN<br>FR DR<br>FG<br>FURR<br>GALV<br>GD<br>GA<br>GL<br>GR<br>GFCI<br>GYP BD<br>GWB<br>HCP<br>HS                                                                                                                                                                                                                                                                                                                                                                                                                                                                                                                                                                                                                                                                                                                                                                                                                                                                                                                                                                                                                                                                                                                                                                                                                                                                                                                                                                                                                                                                                                                                                                                                                                                                                                                                                                                                                                                                                                                                                                                                                                                                                                                                                                                                                                                                                                                                                                                                                                                                  | face of concrete<br>face of masonry<br>face of stud<br>finish<br>finish grade<br>fire extinguisher<br>fire extinguisher cabinet<br>fireplace<br>fixed<br>fixture<br>flat wall paint<br>floor<br>floor drain<br>floor joist<br>floor material change<br>floor sink<br>fluorescent<br>flush<br>foot / feet / fire treated<br>footing<br>forced air unit<br>foundation<br>french door<br>fuel gas<br>furring<br>galvanized<br>garbage disposal<br>gauge<br>glass<br>grade<br>ground fault circuit interrupter<br>gypsum board<br>gypsum wall board<br>handicap<br>hard surface                                                                                                                                                                                                                                                                                                                                                                                                                                                                                                                                                                          |
| FOC<br>FOM<br>FOS<br>FIN<br>FF<br>FIN GR<br>FE<br>FEC<br>FP<br>FX<br>FIXT<br>FWP<br>FLR<br>FD<br>FJ<br>FMC<br>FLR SK<br>FLUOR<br>FL<br>FT<br>FTG<br>FAU<br>FDTN<br>FR DR<br>FG<br>FURR<br>GALV<br>GD<br>GA<br>GL<br>GR<br>GFCI<br>GYP BD<br>GWB<br>HCP<br>HS<br>HDW<br>HDWD<br>HDR<br>HTG                                                                                                                                                                                                                                                                                                                                                                                                                                                                                                                                                                                                                                                                                                                                                                                                                                                                                                                                                                                                                                                                                                                                                                                                                                                                                                                                                                                                                                                                                                                                                                                                                                                                                                                                                                                                                                                                                                                                                                                                                                                                                                                                                                                                                                                                                                                                                                                                                                     | face of concrete<br>face of masonry<br>face of stud<br>finish<br>finished floor<br>finish grade<br>fire extinguisher<br>fire extinguisher cabinet<br>fireplace<br>fixed<br>fixture<br>flat wall paint<br>floor<br>floor drain<br>floor joist<br>floor material change<br>floor sink<br>fluorescent<br>flush<br>foot / feet / fire treated<br>footing<br>forced air unit<br>foundation<br>french door<br>fuel gas<br>furring<br>galvanized<br>garbage disposal<br>gauge<br>glass<br>grade<br>ground fault circuit interrupter<br>gypsum board<br>gypsum wall board<br>handicap<br>hard surface<br>hardwood<br>header<br>heating                                                                                                                                                                                                                                                                                                                                                                                                                                                                                                                       |
| FOC<br>FOM<br>FOS<br>FIN<br>FF<br>FIN GR<br>FE<br>FEC<br>FP<br>FX<br>FIXT<br>FWP<br>FLR<br>FD<br>FJ<br>FMC<br>FLR SK<br>FLUOR<br>FL<br>FT<br>FTG<br>FAU<br>FDTN<br>FR DR<br>FG<br>FURR<br>GALV<br>GD<br>GA<br>GL<br>GR<br>GFCI<br>GYP BD<br>GWB<br>HCP<br>HS<br>HDW<br>HDR<br>HDR<br>HDR<br>HDR<br>HTG<br>HVAC<br>HT                                                                                                                                                                                                                                                                                                                                                                                                                                                                                                                                                                                                                                                                                                                                                                                                                                                                                                                                                                                                                                                                                                                                                                                                                                                                                                                                                                                                                                                                                                                                                                                                                                                                                                                                                                                                                                                                                                                                                                                                                                                                                                                                                                                                                                                                                                                                                                                                          | face of concrete<br>face of masonry<br>face of stud<br>finish<br>finished floor<br>finish grade<br>fire extinguisher cabinet<br>fire extinguisher cabinet<br>fireplace<br>fixed<br>fixture<br>flat wall paint<br>floor<br>floor drain<br>floor gist<br>floor material change<br>floor sink<br>fluorescent<br>flush<br>foot / feet / fire treated<br>footing<br>forced air unit<br>foundation<br>french door<br>fuel gas<br>furring<br>galvanized<br>garbage disposal<br>gauge<br>glass<br>grade<br>ground fault circuit interrupter<br>gypsum board<br>gypsum wall board<br>handicap<br>hard surface<br>hardware<br>hardwood<br>header<br>heating ventilation air condition<br>height                                                                                                                                                                                                                                                                                                                                                                                                                                                                |
| FOC<br>FOM<br>FOS<br>FIN<br>FF<br>FIN GR<br>FE<br>FEC<br>FP<br>FX<br>FIXT<br>FWP<br>FLR<br>FD<br>FJ<br>FMC<br>FLR SK<br>FLUOR<br>FL<br>FT<br>FTG<br>FAU<br>FDTN<br>FR DR<br>FG<br>FURR<br>GALV<br>GD<br>GA<br>GL<br>GR<br>GFCI<br>GYP BD<br>GWB<br>HCP<br>HS<br>HDW<br>HDWD<br>HDR<br>HTG<br>HVAC                                                                                                                                                                                                                                                                                                                                                                                                                                                                                                                                                                                                                                                                                                                                                                                                                                                                                                                                                                                                                                                                                                                                                                                                                                                                                                                                                                                                                                                                                                                                                                                                                                                                                                                                                                                                                                                                                                                                                                                                                                                                                                                                                                                                                                                                                                                                                                                                                             | face of concrete<br>face of masonry<br>face of stud<br>finish<br>finished floor<br>finish grade<br>fire extinguisher<br>fire extinguisher cabinet<br>fireplace<br>fixed<br>fixture<br>flat wall paint<br>floor<br>floor drain<br>floor goist<br>floor material change<br>floor sink<br>fluorescent<br>flush<br>foot / feet / fire treated<br>footing<br>forced air unit<br>foundation<br>french door<br>fuel gas<br>furring<br>galvanized<br>garbage disposal<br>gauge<br>glass<br>grade<br>ground fault circuit interrupter<br>gypsum board<br>gypsum wall board<br>handicap<br>hard surface<br>hardword<br>header<br>heating<br>heating ventilation air condition                                                                                                                                                                                                                                                                                                                                                                                                                                                                                  |
| FOC<br>FOM<br>FOS<br>FIN<br>FF<br>FIN GR<br>FE<br>FEC<br>FP<br>FX<br>FIXT<br>FWP<br>FLR<br>FD<br>FJ<br>FMC<br>FLR SK<br>FLUOR<br>FL<br>FT<br>FTG<br>FAU<br>FDTN<br>FR DR<br>FG<br>FURR<br>GALV<br>GD<br>GA<br>GL<br>GR<br>GFCI<br>GVP BD<br>GWB<br>HCP<br>HS<br>HDW<br>HDWD<br>HDR<br>HTG<br>HVAC<br>HT<br>HD<br>HC<br>HM                                                                                                                                                                                                                                                                                                                                                                                                                                                                                                                                                                                                                                                                                                                                                                                                                                                                                                                                                                                                                                                                                                                                                                                                                                                                                                                                                                                                                                                                                                                                                                                                                                                                                                                                                                                                                                                                                                                                                                                                                                                                                                                                                                                                                                                                                                                                                                                                     | face of concrete<br>face of masonry<br>face of stud<br>finish<br>finished floor<br>finish grade<br>fire extinguisher cabinet<br>fire extinguisher cabinet<br>fireplace<br>fixed<br>fixture<br>flat wall paint<br>floor<br>floor drain<br>floor joist<br>floor material change<br>floor sink<br>fluorescent<br>flush<br>foot / feet / fire treated<br>footing<br>forced air unit<br>foundation<br>french door<br>fuel gas<br>furring<br>galvanized<br>garbage disposal<br>gauge<br>glass<br>grade<br>ground fault circuit interrupter<br>gypsum board<br>gypsum wall board<br>handicap<br>hard surface<br>hardware<br>hardwood<br>header<br>heating ventilation air condition<br>height<br>hold down<br>hollow core<br>hollow metal                                                                                                                                                                                                                                                                                                                                                                                                                   |
| FOC<br>FOM<br>FOS<br>FIN<br>FF<br>FIN GR<br>FE<br>FEC<br>FP<br>FX<br>FIXT<br>FWP<br>FLR<br>FD<br>FJ<br>FMC<br>FLR SK<br>FLUOR<br>FL<br>FT<br>FTG<br>FAU<br>FDTN<br>FR DR<br>FG<br>FURR<br>GALV<br>GD<br>GA<br>GL<br>GR<br>GFCI<br>GYP BD<br>GWB<br>HCP<br>HS<br>HDW<br>HDWD<br>HDR<br>HTG<br>HVAC<br>HT<br>HD<br>HCRZ<br>HB                                                                                                                                                                                                                                                                                                                                                                                                                                                                                                                                                                                                                                                                                                                                                                                                                                                                                                                                                                                                                                                                                                                                                                                                                                                                                                                                                                                                                                                                                                                                                                                                                                                                                                                                                                                                                                                                                                                                                                                                                                                                                                                                                                                                                                                                                                                                                                                                   | face of concrete<br>face of masonry<br>face of stud<br>finish<br>finished floor<br>finish grade<br>fire extinguisher cabinet<br>fireplace<br>fixed<br>fixture<br>flat wall paint<br>floor<br>floor drain<br>floor joist<br>floor material change<br>floor sink<br>fluorescent<br>flush<br>foot / feet / fire treated<br>footing<br>forced air unit<br>foundation<br>french door<br>fuel gas<br>furring<br>galvanized<br>garbage disposal<br>gauge<br>glass<br>grade<br>ground fault circuit interrupter<br>gypsum board<br>gypsum wall board<br>handicap<br>hard surface<br>hardware<br>hardwood<br>header<br>heating<br>heating ventilation air condition<br>height<br>hold down<br>hollow core<br>hollow metal<br>horizontal<br>hose bibb                                                                                                                                                                                                                                                                                                                                                                                                          |
| FOC<br>FOM<br>FOS<br>FIN<br>FF<br>FIN GR<br>FE<br>FEC<br>FP<br>FX<br>FIXT<br>FWP<br>FLR<br>FD<br>FJ<br>FMC<br>FLR SK<br>FLUOR<br>FL<br>FT<br>FTG<br>FAU<br>FDTN<br>FR DR<br>FG<br>FURR<br>GALV<br>GD<br>GA<br>GL<br>GR<br>GFCI<br>GYP BD<br>GWB<br>HCP<br>HS<br>HDW<br>HDWD<br>HDR<br>HTG<br>HVAC<br>HT<br>HD<br>HC<br>HM<br>HORZ                                                                                                                                                                                                                                                                                                                                                                                                                                                                                                                                                                                                                                                                                                                                                                                                                                                                                                                                                                                                                                                                                                                                                                                                                                                                                                                                                                                                                                                                                                                                                                                                                                                                                                                                                                                                                                                                                                                                                                                                                                                                                                                                                                                                                                                                                                                                                                                             | face of concrete<br>face of masonry<br>face of stud<br>finish<br>finished floor<br>finish grade<br>fire extinguisher cabinet<br>fireplace<br>fixed<br>fixture<br>flat wall paint<br>floor<br>floor drain<br>floor joist<br>floor material change<br>floor sink<br>fluorescent<br>flush<br>foot / feet / fire treated<br>footing<br>forced air unit<br>foundation<br>french door<br>fuel gas<br>furring<br>galvanized<br>garbage disposal<br>gauge<br>glass<br>grade<br>ground fault circuit interrupter<br>gypsum board<br>gypsum wall board<br>handicap<br>hard surface<br>hardware<br>hardwood<br>header<br>heating<br>heating ventilation air condition<br>height<br>hold down<br>hollow core<br>hollow metal<br>horizontal                                                                                                                                                                                                                                                                                                                                                                                                                       |
| FOC<br>FOM<br>FOS<br>FIN<br>FF<br>FIN GR<br>FE<br>FEC<br>FP<br>FX<br>FIXT<br>FWP<br>FLR<br>FD<br>FJ<br>FMC<br>FLR SK<br>FLUOR<br>FL<br>FT<br>FTG<br>FAU<br>FDTN<br>FR DR<br>FG<br>FURR<br>GALV<br>GD<br>GA<br>GL<br>GR<br>GFCI<br>GVP BD<br>GWB<br>HCP<br>HS<br>HDW<br>HDR<br>HTG<br>HVAC<br>HT<br>HD<br>HC<br>HM<br>HORZ<br>HB<br>HWH<br>HR                                                                                                                                                                                                                                                                                                                                                                                                                                                                                                                                                                                                                                                                                                                                                                                                                                                                                                                                                                                                                                                                                                                                                                                                                                                                                                                                                                                                                                                                                                                                                                                                                                                                                                                                                                                                                                                                                                                                                                                                                                                                                                                                                                                                                                                                                                                                                                                  | face of concrete<br>face of masonry<br>face of stud<br>finish<br>finished floor<br>finish grade<br>fire extinguisher cabinet<br>fire extinguisher cabinet<br>fireplace<br>fixed<br>fixture<br>flat wall paint<br>floor<br>floor drain<br>floor joist<br>floor material change<br>floor sink<br>fluorescent<br>flush<br>foot / feet / fire treated<br>footing<br>forced air unit<br>foundation<br>french door<br>fuel gas<br>furring<br>galvanized<br>garbage disposal<br>gauge<br>glass<br>grade<br>ground fault circuit interrupter<br>gypsum board<br>gypsum wall board<br>handicap<br>hard surface<br>hardware<br>hardwood<br>header<br>heating ventilation air condition<br>height<br>hold down<br>hollow core<br>hollow metal<br>horizontal<br>hose bibb<br>hot water heater<br>hour                                                                                                                                                                                                                                                                                                                                                            |
| FOC<br>FOM<br>FOS<br>FIN<br>FF<br>FIN GR<br>FE<br>FEC<br>FP<br>FX<br>FIXT<br>FWP<br>FLR<br>FD<br>FJ<br>FMC<br>FLR SK<br>FLUOR<br>FL<br>FT<br>FTG<br>FAU<br>FDTN<br>FR DR<br>FG<br>FURR<br>GALV<br>GD<br>GA<br>GL<br>GR<br>GFCI<br>GYP BD<br>GWB<br>HCP<br>HS<br>HDW<br>HDR<br>HDWD<br>HDR<br>HCP<br>HS<br>HDW<br>HDR<br>HCP<br>HS<br>HDW<br>HDR<br>HCP<br>HS<br>HDW<br>HDR<br>HCP<br>HS<br>HDW<br>HDR<br>HCP<br>HS<br>HDW<br>HDR<br>HCP<br>HS<br>HDW<br>HDR<br>HCP<br>HS<br>HDW<br>HDR<br>HCP<br>HS<br>HDW<br>HDR<br>HCP<br>HS<br>HDW<br>HDR<br>HCP<br>HS<br>HDW<br>HDR<br>HCP<br>HS<br>HDW<br>HDR<br>HCP<br>HS<br>HDW<br>HDR<br>HCP<br>HS<br>HDW<br>HDR<br>HCP<br>HS<br>HDW<br>HDR<br>HCP<br>HC<br>HCP<br>HS<br>HDW<br>HDR<br>HCP<br>HC<br>HCP<br>HS<br>HDW<br>HDR<br>HCP<br>HCP<br>HS<br>HDW<br>HDR<br>HCP<br>HCP<br>HS<br>HDW<br>HDR<br>HCP<br>HCP<br>HS<br>HCP<br>HS<br>HCP<br>HS<br>HCP<br>HS<br>HCP<br>HS<br>HCP<br>HS<br>HCP<br>HS<br>HCP<br>HS<br>HCP<br>HS<br>HCP<br>HS<br>HCP<br>HS<br>HCP<br>HS<br>HCP<br>HS<br>HCP<br>HS<br>HCP<br>HS<br>HCP<br>HS<br>HCP<br>HS<br>HCP<br>HS<br>HCP<br>HS<br>HCP<br>HS<br>HCP<br>HS<br>HCP<br>HS<br>HCP<br>HS<br>HCP<br>HS<br>HCP<br>HS<br>HCP<br>HS<br>HCP<br>HS<br>HCP<br>HS<br>HCP<br>HS<br>HCP<br>HS<br>HCP<br>HS<br>HCP<br>HS<br>HCP<br>HS<br>HCP<br>HS<br>HCP<br>HS<br>HCP<br>HS<br>HCP<br>HS<br>HCP<br>HS<br>HCP<br>HS<br>HCP<br>HS<br>HCP<br>HS<br>HCP<br>HS<br>HCP<br>HS<br>HCP<br>HS<br>HCP<br>HS<br>HCP<br>HS<br>HCP<br>HS<br>HCP<br>HS<br>HCP<br>HS<br>HCP<br>HS<br>HCP<br>HS<br>HCP<br>HS<br>HCP<br>HS<br>HCP<br>HS<br>HCP<br>HS<br>HCP<br>HS<br>HCP<br>HS<br>HCP<br>HS<br>HCP<br>HS<br>HCP<br>HS<br>HCP<br>HS<br>HCP<br>HS<br>HCP<br>HS<br>HCP<br>HS<br>HCP<br>HS<br>HCP<br>HS<br>HCP<br>HS<br>HCP<br>HS<br>HCP<br>HS<br>HCP<br>HS<br>HCP<br>HS<br>HCP<br>HS<br>HCP<br>HS<br>HCP<br>HS<br>HCP<br>HS<br>HCP<br>HS<br>HCP<br>HS<br>HCP<br>HS<br>HCP<br>HS<br>HCP<br>HS<br>HCP<br>HS<br>HCP<br>HS<br>HCP<br>HS<br>HCP<br>HS<br>HCP<br>HS<br>HCP<br>HS<br>HCP<br>HS<br>HCP<br>HS<br>HCP<br>HS<br>HCP<br>HS<br>HCP<br>HS<br>HCP<br>HS<br>HCP<br>HS<br>HCP<br>HS<br>HCP<br>HS<br>HCP<br>HS<br>HCP<br>HS<br>HCP<br>HS<br>HCP<br>HS<br>HCP<br>HS<br>HCP<br>HS<br>HCP<br>HS<br>HCP<br>HS<br>HCP<br>HS<br>HCP<br>HS<br>HCP<br>HS<br>HCP<br>HS<br>HCP<br>HS<br>HCP<br>HS<br>HCP<br>HS<br>HCP<br>HS<br>HCP<br>HS<br>HCP<br>HS<br>HCP<br>HS<br>HCP<br>HS<br>HCP<br>HS<br>HCP<br>HS<br>HCP<br>HS<br>HCP<br>HS<br>HCP<br>HS<br>HCP<br>HS<br>HCP<br>HS<br>HCP<br>HS<br>HCP<br>HS<br>HCP<br>HS<br>HCP<br>HS<br>HCP<br>HS<br>HCP<br>HS<br>HCP<br>HS<br>HCP<br>HS<br>HCP<br>HS<br>HCP<br>HS<br>HS<br>HCP<br>HS<br>HS<br>HS<br>HS<br>HS<br>HS<br>HS<br>HS<br>HS<br>HS<br>HS<br>HS<br>HS | face of concrete<br>face of masonry<br>face of stud<br>finish<br>finished floor<br>finish grade<br>fire extinguisher cabinet<br>fireplace<br>fixed<br>fixture<br>flat wall paint<br>floor<br>floor drain<br>floor joist<br>floor material change<br>floor sink<br>fluorescent<br>flush<br>foot / feet / fire treated<br>footing<br>forced air unit<br>foundation<br>french door<br>fuel gas<br>furring<br>galvanized<br>garbage disposal<br>gauge<br>glass<br>grade<br>ground fault circuit interrupter<br>gypsum board<br>gypsum wall board<br>handicap<br>hard surface<br>hardware<br>hardwood<br>header<br>heating<br>heating ventilation air condition<br>height<br>hold down<br>hollow core<br>hollow metal<br>horizontal<br>hose bibb<br>hot water heater                                                                                                                                                                                                                                                                                                                                                                                      |
| FOC<br>FOM<br>FOS<br>FIN<br>FF<br>FIN GR<br>FE<br>FEC<br>FP<br>FX<br>FIXT<br>FWP<br>FLR<br>FD<br>FJ<br>FMC<br>FLR SK<br>FLUOR<br>FL<br>FT<br>FTG<br>FAU<br>FDTN<br>FR DR<br>FG<br>FURR<br>GALV<br>GD<br>GA<br>GL<br>GR<br>GFCI<br>GYP BD<br>GWB<br>HCP<br>HS<br>HDW<br>HDWD<br>HDR<br>HTG<br>HVAC<br>HT<br>HD<br>HC<br>HM<br>HDWD<br>HDR<br>HC<br>HT<br>HD<br>HDWD<br>HDR<br>HC<br>HT<br>HD<br>HDWD<br>HDR<br>HDWD<br>HDR<br>HDWD<br>HDR<br>HDWD<br>HDR<br>HDWD<br>HDR<br>HDWD<br>HDR<br>HDWD<br>HDR<br>HDWD<br>HDR<br>HDWD<br>HDR<br>HDWD<br>HDR<br>HDWD<br>HDR<br>HDWD<br>HDR<br>HDWD<br>HDR<br>HDWD<br>HDR<br>HDWD<br>HDR<br>HDWD<br>HDR<br>HDWD<br>HDR<br>HDWD<br>HDR<br>HDWD<br>HDR<br>HDWD<br>HDR<br>HDWD<br>HDR<br>HDWD<br>HDR<br>HDWD<br>HDR<br>HDWD<br>HDR<br>HDWD<br>HDR<br>HDWD<br>HDR<br>HDWD<br>HDR<br>HDWD<br>HDWD                                                                                                                                                                                                                                                                                                                                                                                                                                                                                                                                                                                                                                                                                                                                                                                                                                                                                                                                                                                                                                                                                                                                                                                                                                                                                                                                                                                                                                                                                                                                                                                                                                                                                                                                                                                                                                                                                              | face of concrete<br>face of masonry<br>face of stud<br>finish<br>finished floor<br>finish grade<br>fire extinguisher cabinet<br>fire extinguisher cabinet<br>fireplace<br>fixed<br>fixture<br>flat wall paint<br>floor<br>floor drain<br>floor joist<br>floor material change<br>floor sink<br>fluorescent<br>flush<br>foot / feet / fire treated<br>footing<br>forced air unit<br>foundation<br>french door<br>fuel gas<br>furring<br>galvanized<br>garbage disposal<br>gauge<br>glass<br>grade<br>ground fault circuit interrupter<br>gypsum board<br>gypsum wall board<br>handicap<br>hard surface<br>hardware<br>hardwood<br>header<br>heating<br>heating ventilation air condition<br>height<br>hold down<br>hollow core<br>hollow metal<br>horizontal<br>hose bibb<br>hot water heater<br>hour                                                                                                                                                                                                                                                                                                                                                 |
| FOC<br>FOM<br>FOS<br>FIN<br>FF<br>FIN GR<br>FE<br>FEC<br>FP<br>FX<br>FIXT<br>FWP<br>FLR<br>FD<br>FJ<br>FMC<br>FLR SK<br>FLUOR<br>FL<br>FT<br>FTG<br>FAU<br>FDTN<br>FR DR<br>FG<br>FURR<br>GALV<br>GD<br>GA<br>GL<br>GR<br>GFCI<br>GYP BD<br>GWB<br>HCP<br>HS<br>HDW<br>HDR<br>HDR<br>HDR<br>HDR<br>HDR<br>HDR<br>HDR<br>HDR<br>HDR<br>HDR                                                                                                                                                                                                                                                                                                                                                                                                                                                                                                                                                                                                                                                                                                                                                                                                                                                                                                                                                                                                                                                                                                                                                                                                                                                                                                                                                                                                                                                                                                                                                                                                                                                                                                                                                                                                                                                                                                                                                                                                                                                                                                                                                                                                                                                                                                                                                                                     | face of concrete<br>face of masonry<br>face of stud<br>finish<br>finished floor<br>finish grade<br>fire extinguisher<br>fire extinguisher cabinet<br>fire extinguisher cabinet<br>fixed<br>fixture<br>flat wall paint<br>floor<br>floor drain<br>floor joist<br>floor material change<br>floor sink<br>fluorescent<br>flush<br>foot / feet / fire treated<br>footing<br>forced air unit<br>foundation<br>french door<br>fuel gas<br>furring<br>galvanized<br>garbage disposal<br>gauge<br>glass<br>grade<br>ground fault circuit interrupter<br>gypsum board<br>gypsum wall board<br>handicap<br>hard surface<br>hardware<br>hardwood<br>header<br>heating<br>heating ventilation air condition<br>height<br>hold down<br>hollow core<br>hollow metal<br>horizontal<br>hose bibb<br>hot water heater<br>hour<br>identification<br>include / including<br>insulation<br>interior |
| FOC<br>FOM<br>FOS<br>FIN<br>FF<br>FIN GR<br>FE<br>FEC<br>FP<br>FX<br>FIXT<br>FWP<br>FLR<br>FD<br>FJ<br>FMC<br>FLR SK<br>FLUOR<br>FL<br>FT<br>FTG<br>FAU<br>FDTN<br>FR DR<br>FG<br>FURR<br>GALV<br>GD<br>GA<br>GL<br>GR<br>GFCI<br>GYP BD<br>GWB<br>HCP<br>HS<br>HDW<br>HDWD<br>HDR<br>HTG<br>HVAC<br>HT<br>HD<br>HC<br>HM<br>HDWD<br>HDR<br>HC<br>HT<br>HD<br>HDWD<br>HDR<br>HC<br>HT<br>HD<br>HDWD<br>HDR<br>HDWD<br>HDR<br>HDWD<br>HDR<br>HDWD<br>HDR<br>HDWD<br>HDR<br>HDWD<br>HDR<br>HDWD<br>HDR<br>HDWD<br>HDR<br>HDWD<br>HDR<br>HDWD<br>HDR<br>HDWD<br>HDR<br>HDWD<br>HDR<br>HDWD<br>HDR<br>HDWD<br>HDR<br>HDWD<br>HDR<br>HDWD<br>HDR<br>HDWD<br>HDR<br>HDWD<br>HDR<br>HDWD<br>HDR<br>HDWD<br>HDR<br>HDWD<br>HDR<br>HDWD<br>HDR<br>HDWD<br>HDR<br>HDWD<br>HDR<br>HDWD<br>HDR<br>HDWD<br>HDR<br>HDWD<br>HDR<br>HDWD<br>HDWD                                                                                                                                                                                                                                                                                                                                                                                                                                                                                                                                                                                                                                                                                                                                                                                                                                                                                                                                                                                                                                                                                                                                                                                                                                                                                                                                                                                                                                                                                                                                                                                                                                                                                                                                                                                                                                                                                              | face of concrete<br>face of masonry<br>face of stud<br>finish<br>finished floor<br>finish grade<br>fire extinguisher cabinet<br>fire extinguisher cabinet<br>fireplace<br>fixed<br>fixture<br>flat wall paint<br>floor<br>floor drain<br>floor joist<br>floor material change<br>floor sink<br>fluorescent<br>flush<br>foot / feet / fire treated<br>footing<br>forced air unit<br>foundation<br>french door<br>fuel gas<br>furring<br>galvanized<br>garbage disposal<br>gauge<br>glass<br>grade<br>ground fault circuit interrupter<br>gypsum board<br>gypsum wall board<br>handicap<br>hard surface<br>hardware<br>hardwood<br>header<br>heating<br>heating ventilation air condition<br>height<br>hold down<br>hollow core<br>hollow metal<br>horizontal<br>hose bibb<br>hot water heater<br>hour                                                                                                                                                                                                                                                                                                                                                 |