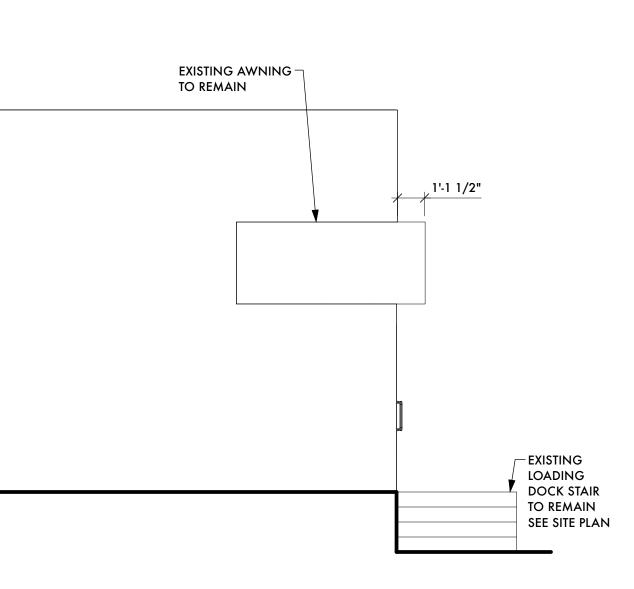

SMITH

## DESIGNER

8064 GOLDEN AVE., APT F LEMON GROVE, CA 91945

EMAIL: SETH.ANDREW.SMITH@GMAIL.COM

> PHONE: 619-365-0472

|  | DRAVVIN D1:       5.         #       REV DATE: DESCRIPTION: |  |  |  |  |
|--|-------------------------------------------------------------|--|--|--|--|
|--|-------------------------------------------------------------|--|--|--|--|















### THERE ARE NO CHANGES PROPOSED TO THE WEST BUILDING ELEVATION



## ELEVATION NOTES

- **GENERAL NOTES**
- 1. Exterior signs shall be under a separate permit.
- 2. Existing mural to remain and be protected.
- 3. No changes are being proposed on either the South or West elevations.

## SETH SMITH

## DESIGNER

8064 GOLDEN AVE., APT F LEMON GROVE, CA 91945

EMAIL: SETH.ANDREW.SMITH@GMAIL.COM

> PHONE: 619-365-0472



















|                          | FII                                    | NISHES & FURN   | ITURE                       |                          |
|--------------------------|----------------------------------------|-----------------|-----------------------------|--------------------------|
| MARKER                   | PART                                   | MANUF           | COLOR                       | MODEL                    |
| $\langle 1 \rangle$      | PAINT                                  | BEHR            | SWISS COFFEE (S)            | 12                       |
| 2>                       | PAINT                                  | BEHR            | NATURAL<br>ALMOND (S)       | PPU4-12                  |
| 3                        | PAINT