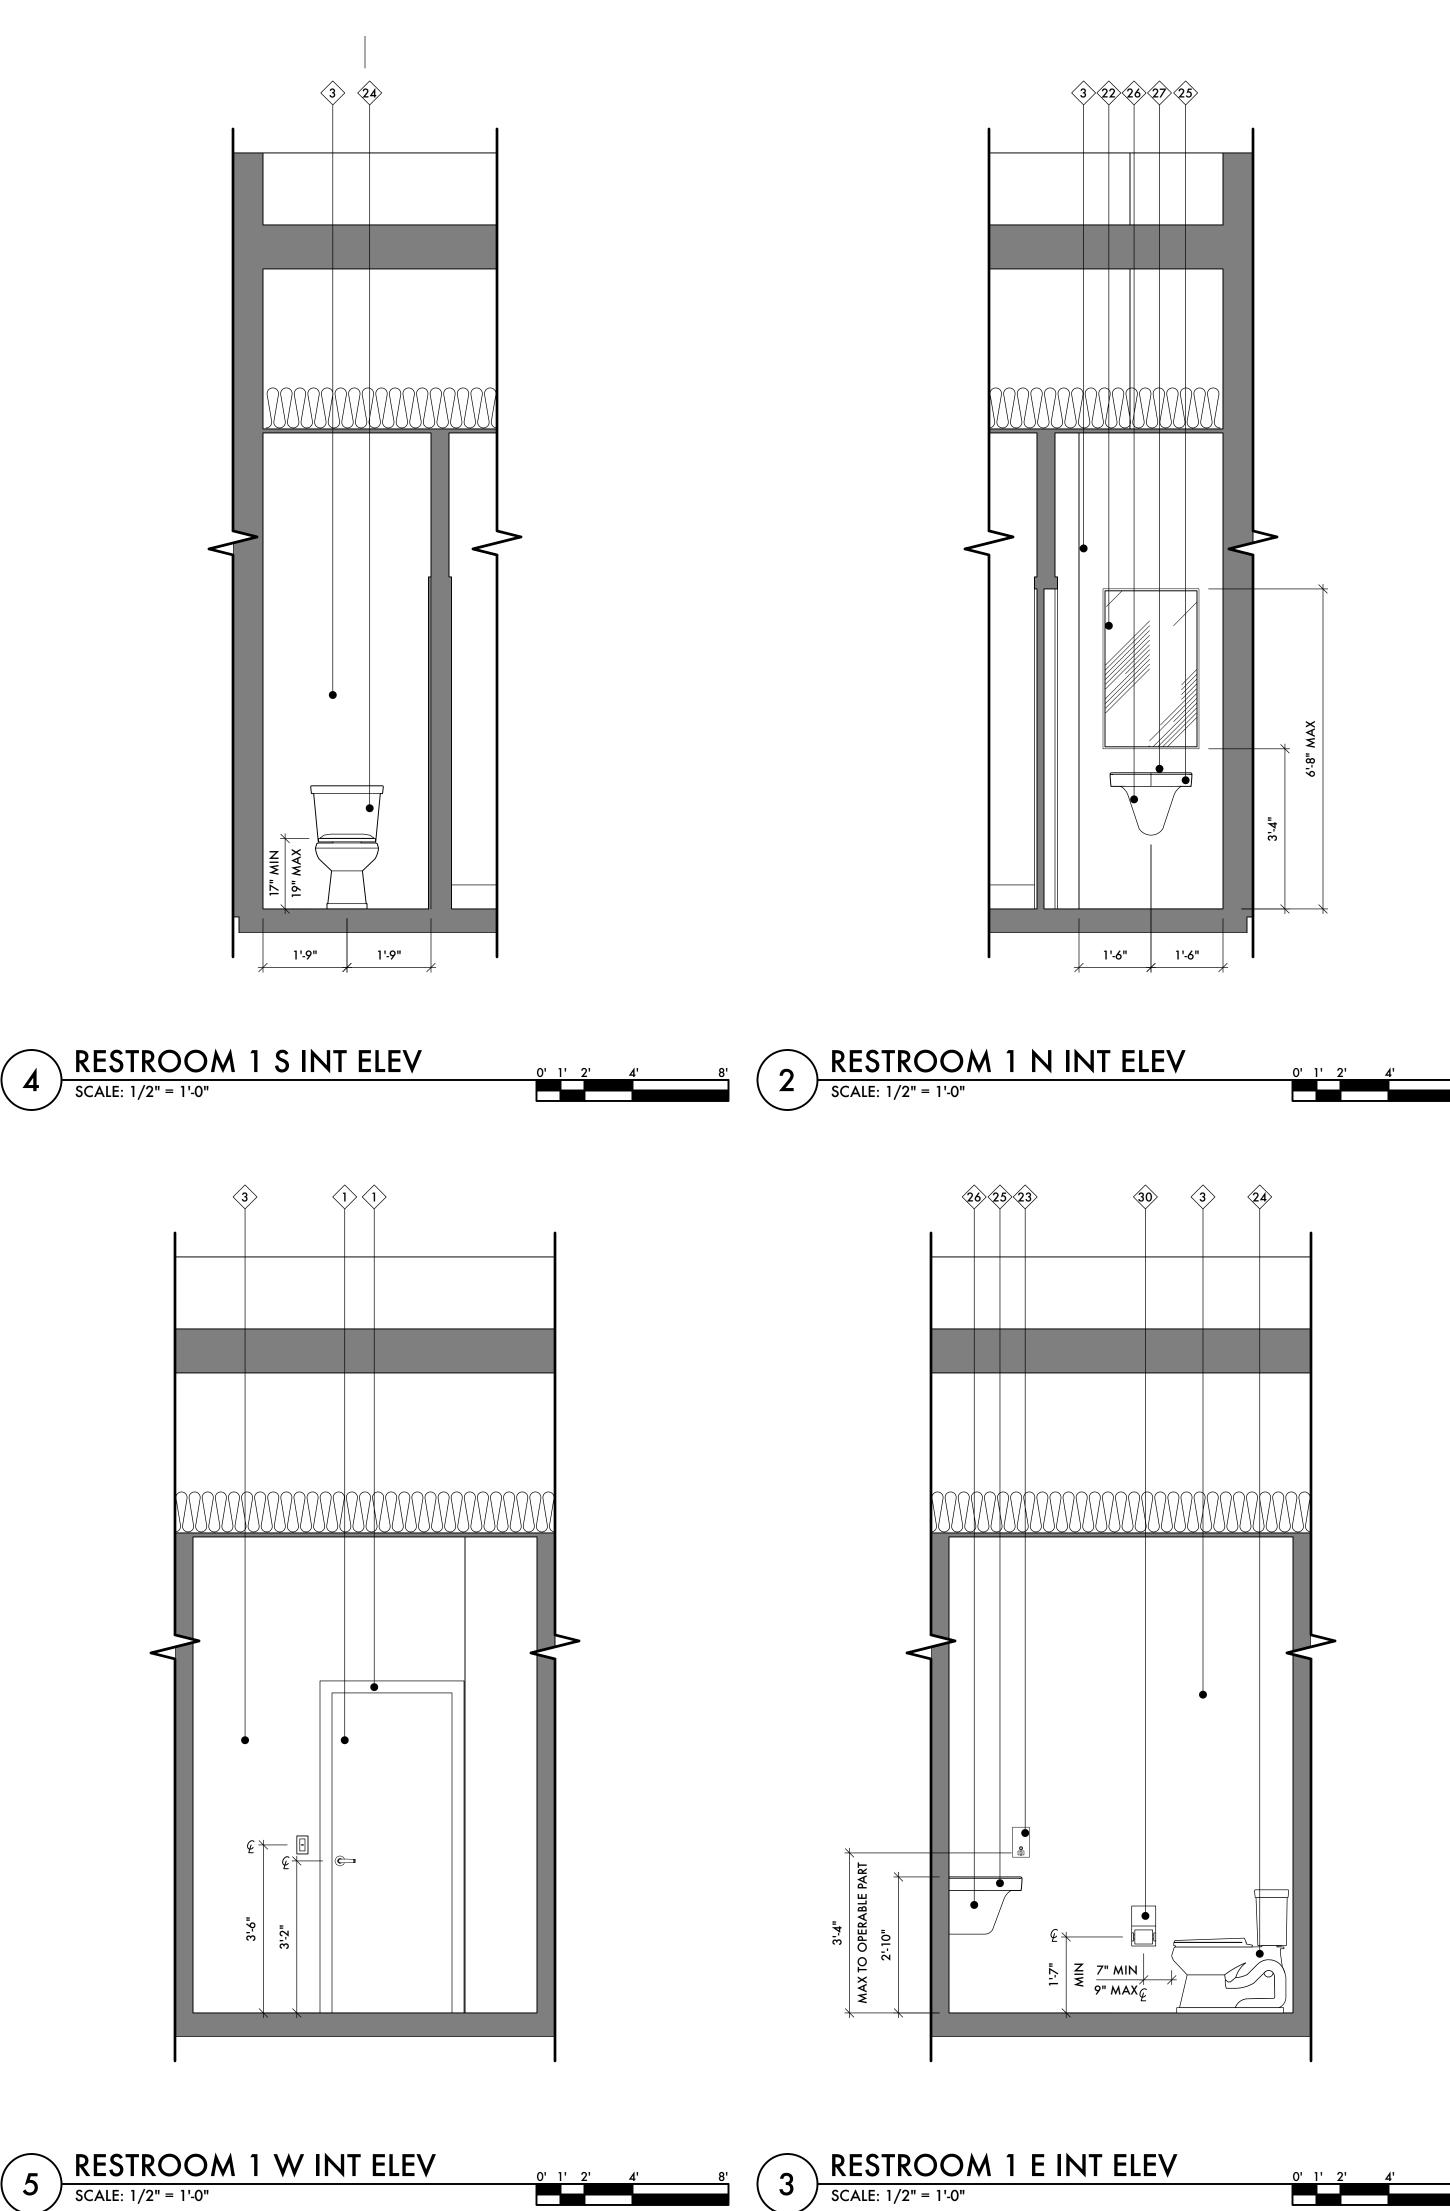

## ABBREVIATIONS

| ABV                                                                                                                                                                                                                                                                                                                                                                                                                                                                                                                                                                                                                                                                                                                                                                                                                                                                                                                                                                                                                                                                                                                                                                                                                                                                                                                                                                                                                                                                                                                                                                                                                                                                                                                                                                                                                                                                                                                                                                                                                                                                                                                                                                                                                                                                                                                                                                                                                                                                                                                                                                                                                                                                                                                           | 1                                                                                                                                                                                                                                                                                                                                                                                                                                                                                                                                                                                                                                                                                                                                                                                                                                                                                                                                                                                                                                                                                                                                                    |
|-------------------------------------------------------------------------------------------------------------------------------------------------------------------------------------------------------------------------------------------------------------------------------------------------------------------------------------------------------------------------------------------------------------------------------------------------------------------------------------------------------------------------------------------------------------------------------------------------------------------------------------------------------------------------------------------------------------------------------------------------------------------------------------------------------------------------------------------------------------------------------------------------------------------------------------------------------------------------------------------------------------------------------------------------------------------------------------------------------------------------------------------------------------------------------------------------------------------------------------------------------------------------------------------------------------------------------------------------------------------------------------------------------------------------------------------------------------------------------------------------------------------------------------------------------------------------------------------------------------------------------------------------------------------------------------------------------------------------------------------------------------------------------------------------------------------------------------------------------------------------------------------------------------------------------------------------------------------------------------------------------------------------------------------------------------------------------------------------------------------------------------------------------------------------------------------------------------------------------------------------------------------------------------------------------------------------------------------------------------------------------------------------------------------------------------------------------------------------------------------------------------------------------------------------------------------------------------------------------------------------------------------------------------------------------------------------------------------------------|------------------------------------------------------------------------------------------------------------------------------------------------------------------------------------------------------------------------------------------------------------------------------------------------------------------------------------------------------------------------------------------------------------------------------------------------------------------------------------------------------------------------------------------------------------------------------------------------------------------------------------------------------------------------------------------------------------------------------------------------------------------------------------------------------------------------------------------------------------------------------------------------------------------------------------------------------------------------------------------------------------------------------------------------------------------------------------------------------------------------------------------------------|
|                                                                                                                                                                                                                                                                                                                                                                                                                                                                                                                                                                                                                                                                                                                                                                                                                                                                                                                                                                                                                                                                                                                                                                                                                                                                                                                                                                                                                                                                                                                                                                                                                                                                                                                                                                                                                                                                                                                                                                                                                                                                                                                                                                                                                                                                                                                                                                                                                                                                                                                                                                                                                                                                                                                               | above                                                                                                                                                                                                                                                                                                                                                                                                                                                                                                                                                                                                                                                                                                                                                                                                                                                                                                                                                                                                                                                                                                                                                |
| AFF<br>ACOUS                                                                                                                                                                                                                                                                                                                                                                                                                                                                                                                                                                                                                                                                                                                                                                                                                                                                                                                                                                                                                                                                                                                                                                                                                                                                                                                                                                                                                                                                                                                                                                                                                                                                                                                                                                                                                                                                                                                                                                                                                                                                                                                                                                                                                                                                                                                                                                                                                                                                                                                                                                                                                                                                                                                  | above finished floor<br>acoustical                                                                                                                                                                                                                                                                                                                                                                                                                                                                                                                                                                                                                                                                                                                                                                                                                                                                                                                                                                                                                                                                                                                   |
| ACT                                                                                                                                                                                                                                                                                                                                                                                                                                                                                                                                                                                                                                                                                                                                                                                                                                                                                                                                                                                                                                                                                                                                                                                                                                                                                                                                                                                                                                                                                                                                                                                                                                                                                                                                                                                                                                                                                                                                                                                                                                                                                                                                                                                                                                                                                                                                                                                                                                                                                                                                                                                                                                                                                                                           | acoustical ceiling tile                                                                                                                                                                                                                                                                                                                                                                                                                                                                                                                                                                                                                                                                                                                                                                                                                                                                                                                                                                                                                                                                                                                              |
| ADJ<br>A/C                                                                                                                                                                                                                                                                                                                                                                                                                                                                                                                                                                                                                                                                                                                                                                                                                                                                                                                                                                                                                                                                                                                                                                                                                                                                                                                                                                                                                                                                                                                                                                                                                                                                                                                                                                                                                                                                                                                                                                                                                                                                                                                                                                                                                                                                                                                                                                                                                                                                                                                                                                                                                                                                                                                    | adjacent<br>air conditioning                                                                                                                                                                                                                                                                                                                                                                                                                                                                                                                                                                                                                                                                                                                                                                                                                                                                                                                                                                                                                                                                                                                         |
| ALT                                                                                                                                                                                                                                                                                                                                                                                                                                                                                                                                                                                                                                                                                                                                                                                                                                                                                                                                                                                                                                                                                                                                                                                                                                                                                                                                                                                                                                                                                                                                                                                                                                                                                                                                                                                                                                                                                                                                                                                                                                                                                                                                                                                                                                                                                                                                                                                                                                                                                                                                                                                                                                                                                                                           | alternate                                                                                                                                                                                                                                                                                                                                                                                                                                                                                                                                                                                                                                                                                                                                                                                                                                                                                                                                                                                                                                                                                                                                            |
| ALUM<br>AB                                                                                                                                                                                                                                                                                                                                                                                                                                                                                                                                                                                                                                                                                                                                                                                                                                                                                                                                                                                                                                                                                                                                                                                                                                                                                                                                                                                                                                                                                                                                                                                                                                                                                                                                                                                                                                                                                                                                                                                                                                                                                                                                                                                                                                                                                                                                                                                                                                                                                                                                                                                                                                                                                                                    | aluminum<br>anchor bolt                                                                                                                                                                                                                                                                                                                                                                                                                                                                                                                                                                                                                                                                                                                                                                                                                                                                                                                                                                                                                                                                                                                              |
| APPROX<br>ARCH                                                                                                                                                                                                                                                                                                                                                                                                                                                                                                                                                                                                                                                                                                                                                                                                                                                                                                                                                                                                                                                                                                                                                                                                                                                                                                                                                                                                                                                                                                                                                                                                                                                                                                                                                                                                                                                                                                                                                                                                                                                                                                                                                                                                                                                                                                                                                                                                                                                                                                                                                                                                                                                                                                                | approximate<br>architectural                                                                                                                                                                                                                                                                                                                                                                                                                                                                                                                                                                                                                                                                                                                                                                                                                                                                                                                                                                                                                                                                                                                         |
| AD                                                                                                                                                                                                                                                                                                                                                                                                                                                                                                                                                                                                                                                                                                                                                                                                                                                                                                                                                                                                                                                                                                                                                                                                                                                                                                                                                                                                                                                                                                                                                                                                                                                                                                                                                                                                                                                                                                                                                                                                                                                                                                                                                                                                                                                                                                                                                                                                                                                                                                                                                                                                                                                                                                                            | area drain                                                                                                                                                                                                                                                                                                                                                                                                                                                                                                                                                                                                                                                                                                                                                                                                                                                                                                                                                                                                                                                                                                                                           |
| ASPH                                                                                                                                                                                                                                                                                                                                                                                                                                                                                                                                                                                                                                                                                                                                                                                                                                                                                                                                                                                                                                                                                                                                                                                                                                                                                                                                                                                                                                                                                                                                                                                                                                                                                                                                                                                                                                                                                                                                                                                                                                                                                                                                                                                                                                                                                                                                                                                                                                                                                                                                                                                                                                                                                                                          | asphalt                                                                                                                                                                                                                                                                                                                                                                                                                                                                                                                                                                                                                                                                                                                                                                                                                                                                                                                                                                                                                                                                                                                                              |
| вм                                                                                                                                                                                                                                                                                                                                                                                                                                                                                                                                                                                                                                                                                                                                                                                                                                                                                                                                                                                                                                                                                                                                                                                                                                                                                                                                                                                                                                                                                                                                                                                                                                                                                                                                                                                                                                                                                                                                                                                                                                                                                                                                                                                                                                                                                                                                                                                                                                                                                                                                                                                                                                                                                                                            | beam                                                                                                                                                                                                                                                                                                                                                                                                                                                                                                                                                                                                                                                                                                                                                                                                                                                                                                                                                                                                                                                                                                                                                 |
| BRG<br>BR                                                                                                                                                                                                                                                                                                                                                                                                                                                                                                                                                                                                                                                                                                                                                                                                                                                                                                                                                                                                                                                                                                                                                                                                                                                                                                                                                                                                                                                                                                                                                                                                                                                                                                                                                                                                                                                                                                                                                                                                                                                                                                                                                                                                                                                                                                                                                                                                                                                                                                                                                                                                                                                                                                                     | bearing<br>bedroom                                                                                                                                                                                                                                                                                                                                                                                                                                                                                                                                                                                                                                                                                                                                                                                                                                                                                                                                                                                                                                                                                                                                   |
| BLW                                                                                                                                                                                                                                                                                                                                                                                                                                                                                                                                                                                                                                                                                                                                                                                                                                                                                                                                                                                                                                                                                                                                                                                                                                                                                                                                                                                                                                                                                                                                                                                                                                                                                                                                                                                                                                                                                                                                                                                                                                                                                                                                                                                                                                                                                                                                                                                                                                                                                                                                                                                                                                                                                                                           | below                                                                                                                                                                                                                                                                                                                                                                                                                                                                                                                                                                                                                                                                                                                                                                                                                                                                                                                                                                                                                                                                                                                                                |
| BLK<br>BLKG                                                                                                                                                                                                                                                                                                                                                                                                                                                                                                                                                                                                                                                                                                                                                                                                                                                                                                                                                                                                                                                                                                                                                                                                                                                                                                                                                                                                                                                                                                                                                                                                                                                                                                                                                                                                                                                                                                                                                                                                                                                                                                                                                                                                                                                                                                                                                                                                                                                                                                                                                                                                                                                                                                                   | block<br>blocking                                                                                                                                                                                                                                                                                                                                                                                                                                                                                                                                                                                                                                                                                                                                                                                                                                                                                                                                                                                                                                                                                                                                    |
| BD                                                                                                                                                                                                                                                                                                                                                                                                                                                                                                                                                                                                                                                                                                                                                                                                                                                                                                                                                                                                                                                                                                                                                                                                                                                                                                                                                                                                                                                                                                                                                                                                                                                                                                                                                                                                                                                                                                                                                                                                                                                                                                                                                                                                                                                                                                                                                                                                                                                                                                                                                                                                                                                                                                                            | board                                                                                                                                                                                                                                                                                                                                                                                                                                                                                                                                                                                                                                                                                                                                                                                                                                                                                                                                                                                                                                                                                                                                                |
| BOT<br>BO                                                                                                                                                                                                                                                                                                                                                                                                                                                                                                                                                                                                                                                                                                                                                                                                                                                                                                                                                                                                                                                                                                                                                                                                                                                                                                                                                                                                                                                                                                                                                                                                                                                                                                                                                                                                                                                                                                                                                                                                                                                                                                                                                                                                                                                                                                                                                                                                                                                                                                                                                                                                                                                                                                                     | bottom<br>bottom of                                                                                                                                                                                                                                                                                                                                                                                                                                                                                                                                                                                                                                                                                                                                                                                                                                                                                                                                                                                                                                                                                                                                  |
| BLDG                                                                                                                                                                                                                                                                                                                                                                                                                                                                                                                                                                                                                                                                                                                                                                                                                                                                                                                                                                                                                                                                                                                                                                                                                                                                                                                                                                                                                                                                                                                                                                                                                                                                                                                                                                                                                                                                                                                                                                                                                                                                                                                                                                                                                                                                                                                                                                                                                                                                                                                                                                                                                                                                                                                          | building                                                                                                                                                                                                                                                                                                                                                                                                                                                                                                                                                                                                                                                                                                                                                                                                                                                                                                                                                                                                                                                                                                                                             |
| САВ                                                                                                                                                                                                                                                                                                                                                                                                                                                                                                                                                                                                                                                                                                                                                                                                                                                                                                                                                                                                                                                                                                                                                                                                                                                                                                                                                                                                                                                                                                                                                                                                                                                                                                                                                                                                                                                                                                                                                                                                                                                                                                                                                                                                                                                                                                                                                                                                                                                                                                                                                                                                                                                                                                                           | cabinet                                                                                                                                                                                                                                                                                                                                                                                                                                                                                                                                                                                                                                                                                                                                                                                                                                                                                                                                                                                                                                                                                                                                              |
| CPT<br>CI                                                                                                                                                                                                                                                                                                                                                                                                                                                                                                                                                                                                                                                                                                                                                                                                                                                                                                                                                                                                                                                                                                                                                                                                                                                                                                                                                                                                                                                                                                                                                                                                                                                                                                                                                                                                                                                                                                                                                                                                                                                                                                                                                                                                                                                                                                                                                                                                                                                                                                                                                                                                                                                                                                                     | carpet<br>cast iron                                                                                                                                                                                                                                                                                                                                                                                                                                                                                                                                                                                                                                                                                                                                                                                                                                                                                                                                                                                                                                                                                                                                  |
| СВ                                                                                                                                                                                                                                                                                                                                                                                                                                                                                                                                                                                                                                                                                                                                                                                                                                                                                                                                                                                                                                                                                                                                                                                                                                                                                                                                                                                                                                                                                                                                                                                                                                                                                                                                                                                                                                                                                                                                                                                                                                                                                                                                                                                                                                                                                                                                                                                                                                                                                                                                                                                                                                                                                                                            | catch basin                                                                                                                                                                                                                                                                                                                                                                                                                                                                                                                                                                                                                                                                                                                                                                                                                                                                                                                                                                                                                                                                                                                                          |
| CLG<br>CJ                                                                                                                                                                                                                                                                                                                                                                                                                                                                                                                                                                                                                                                                                                                                                                                                                                                                                                                                                                                                                                                                                                                                                                                                                                                                                                                                                                                                                                                                                                                                                                                                                                                                                                                                                                                                                                                                                                                                                                                                                                                                                                                                                                                                                                                                                                                                                                                                                                                                                                                                                                                                                                                                                                                     | ceiling<br>ceiling joist                                                                                                                                                                                                                                                                                                                                                                                                                                                                                                                                                                                                                                                                                                                                                                                                                                                                                                                                                                                                                                                                                                                             |
| CEM<br>CTR                                                                                                                                                                                                                                                                                                                                                                                                                                                                                                                                                                                                                                                                                                                                                                                                                                                                                                                                                                                                                                                                                                                                                                                                                                                                                                                                                                                                                                                                                                                                                                                                                                                                                                                                                                                                                                                                                                                                                                                                                                                                                                                                                                                                                                                                                                                                                                                                                                                                                                                                                                                                                                                                                                                    | cement<br>center                                                                                                                                                                                                                                                                                                                                                                                                                                                                                                                                                                                                                                                                                                                                                                                                                                                                                                                                                                                                                                                                                                                                     |
| CL                                                                                                                                                                                                                                                                                                                                                                                                                                                                                                                                                                                                                                                                                                                                                                                                                                                                                                                                                                                                                                                                                                                                                                                                                                                                                                                                                                                                                                                                                                                                                                                                                                                                                                                                                                                                                                                                                                                                                                                                                                                                                                                                                                                                                                                                                                                                                                                                                                                                                                                                                                                                                                                                                                                            | center line                                                                                                                                                                                                                                                                                                                                                                                                                                                                                                                                                                                                                                                                                                                                                                                                                                                                                                                                                                                                                                                                                                                                          |
| CT<br>CO                                                                                                                                                                                                                                                                                                                                                                                                                                                                                                                                                                                                                                                                                                                                                                                                                                                                                                                                                                                                                                                                                                                                                                                                                                                                                                                                                                                                                                                                                                                                                                                                                                                                                                                                                                                                                                                                                                                                                                                                                                                                                                                                                                                                                                                                                                                                                                                                                                                                                                                                                                                                                                                                                                                      | ceramic tile<br>clean out                                                                                                                                                                                                                                                                                                                                                                                                                                                                                                                                                                                                                                                                                                                                                                                                                                                                                                                                                                                                                                                                                                                            |
| CLR                                                                                                                                                                                                                                                                                                                                                                                                                                                                                                                                                                                                                                                                                                                                                                                                                                                                                                                                                                                                                                                                                                                                                                                                                                                                                                                                                                                                                                                                                                                                                                                                                                                                                                                                                                                                                                                                                                                                                                                                                                                                                                                                                                                                                                                                                                                                                                                                                                                                                                                                                                                                                                                                                                                           | clear                                                                                                                                                                                                                                                                                                                                                                                                                                                                                                                                                                                                                                                                                                                                                                                                                                                                                                                                                                                                                                                                                                                                                |
| CLO<br>CW                                                                                                                                                                                                                                                                                                                                                                                                                                                                                                                                                                                                                                                                                                                                                                                                                                                                                                                                                                                                                                                                                                                                                                                                                                                                                                                                                                                                                                                                                                                                                                                                                                                                                                                                                                                                                                                                                                                                                                                                                                                                                                                                                                                                                                                                                                                                                                                                                                                                                                                                                                                                                                                                                                                     | closet<br>cold water                                                                                                                                                                                                                                                                                                                                                                                                                                                                                                                                                                                                                                                                                                                                                                                                                                                                                                                                                                                                                                                                                                                                 |
| COL<br>CONC                                                                                                                                                                                                                                                                                                                                                                                                                                                                                                                                                                                                                                                                                                                                                                                                                                                                                                                                                                                                                                                                                                                                                                                                                                                                                                                                                                                                                                                                                                                                                                                                                                                                                                                                                                                                                                                                                                                                                                                                                                                                                                                                                                                                                                                                                                                                                                                                                                                                                                                                                                                                                                                                                                                   | column<br>concrete                                                                                                                                                                                                                                                                                                                                                                                                                                                                                                                                                                                                                                                                                                                                                                                                                                                                                                                                                                                                                                                                                                                                   |
| CMU                                                                                                                                                                                                                                                                                                                                                                                                                                                                                                                                                                                                                                                                                                                                                                                                                                                                                                                                                                                                                                                                                                                                                                                                                                                                                                                                                                                                                                                                                                                                                                                                                                                                                                                                                                                                                                                                                                                                                                                                                                                                                                                                                                                                                                                                                                                                                                                                                                                                                                                                                                                                                                                                                                                           | concrete masonry unit                                                                                                                                                                                                                                                                                                                                                                                                                                                                                                                                                                                                                                                                                                                                                                                                                                                                                                                                                                                                                                                                                                                                |
| CONSTR<br>CONT                                                                                                                                                                                                                                                                                                                                                                                                                                                                                                                                                                                                                                                                                                                                                                                                                                                                                                                                                                                                                                                                                                                                                                                                                                                                                                                                                                                                                                                                                                                                                                                                                                                                                                                                                                                                                                                                                                                                                                                                                                                                                                                                                                                                                                                                                                                                                                                                                                                                                                                                                                                                                                                                                                                | construction<br>continuous                                                                                                                                                                                                                                                                                                                                                                                                                                                                                                                                                                                                                                                                                                                                                                                                                                                                                                                                                                                                                                                                                                                           |
| CONTR                                                                                                                                                                                                                                                                                                                                                                                                                                                                                                                                                                                                                                                                                                                                                                                                                                                                                                                                                                                                                                                                                                                                                                                                                                                                                                                                                                                                                                                                                                                                                                                                                                                                                                                                                                                                                                                                                                                                                                                                                                                                                                                                                                                                                                                                                                                                                                                                                                                                                                                                                                                                                                                                                                                         | contract                                                                                                                                                                                                                                                                                                                                                                                                                                                                                                                                                                                                                                                                                                                                                                                                                                                                                                                                                                                                                                                                                                                                             |
| CORR<br>CNTR                                                                                                                                                                                                                                                                                                                                                                                                                                                                                                                                                                                                                                                                                                                                                                                                                                                                                                                                                                                                                                                                                                                                                                                                                                                                                                                                                                                                                                                                                                                                                                                                                                                                                                                                                                                                                                                                                                                                                                                                                                                                                                                                                                                                                                                                                                                                                                                                                                                                                                                                                                                                                                                                                                                  | corridor<br>counter                                                                                                                                                                                                                                                                                                                                                                                                                                                                                                                                                                                                                                                                                                                                                                                                                                                                                                                                                                                                                                                                                                                                  |
|                                                                                                                                                                                                                                                                                                                                                                                                                                                                                                                                                                                                                                                                                                                                                                                                                                                                                                                                                                                                                                                                                                                                                                                                                                                                                                                                                                                                                                                                                                                                                                                                                                                                                                                                                                                                                                                                                                                                                                                                                                                                                                                                                                                                                                                                                                                                                                                                                                                                                                                                                                                                                                                                                                                               |                                                                                                                                                                                                                                                                                                                                                                                                                                                                                                                                                                                                                                                                                                                                                                                                                                                                                                                                                                                                                                                                                                                                                      |
| DEMO<br>DEPT                                                                                                                                                                                                                                                                                                                                                                                                                                                                                                                                                                                                                                                                                                                                                                                                                                                                                                                                                                                                                                                                                                                                                                                                                                                                                                                                                                                                                                                                                                                                                                                                                                                                                                                                                                                                                                                                                                                                                                                                                                                                                                                                                                                                                                                                                                                                                                                                                                                                                                                                                                                                                                                                                                                  | demolition<br>department                                                                                                                                                                                                                                                                                                                                                                                                                                                                                                                                                                                                                                                                                                                                                                                                                                                                                                                                                                                                                                                                                                                             |
| DET<br>DIA                                                                                                                                                                                                                                                                                                                                                                                                                                                                                                                                                                                                                                                                                                                                                                                                                                                                                                                                                                                                                                                                                                                                                                                                                                                                                                                                                                                                                                                                                                                                                                                                                                                                                                                                                                                                                                                                                                                                                                                                                                                                                                                                                                                                                                                                                                                                                                                                                                                                                                                                                                                                                                                                                                                    | detail<br>diameter                                                                                                                                                                                                                                                                                                                                                                                                                                                                                                                                                                                                                                                                                                                                                                                                                                                                                                                                                                                                                                                                                                                                   |
| DIM                                                                                                                                                                                                                                                                                                                                                                                                                                                                                                                                                                                                                                                                                                                                                                                                                                                                                                                                                                                                                                                                                                                                                                                                                                                                                                                                                                                                                                                                                                                                                                                                                                                                                                                                                                                                                                                                                                                                                                                                                                                                                                                                                                                                                                                                                                                                                                                                                                                                                                                                                                                                                                                                                                                           | dimension                                                                                                                                                                                                                                                                                                                                                                                                                                                                                                                                                                                                                                                                                                                                                                                                                                                                                                                                                                                                                                                                                                                                            |
| DW<br>DR                                                                                                                                                                                                                                                                                                                                                                                                                                                                                                                                                                                                                                                                                                                                                                                                                                                                                                                                                                                                                                                                                                                                                                                                                                                                                                                                                                                                                                                                                                                                                                                                                                                                                                                                                                                                                                                                                                                                                                                                                                                                                                                                                                                                                                                                                                                                                                                                                                                                                                                                                                                                                                                                                                                      | dishwasher<br>door                                                                                                                                                                                                                                                                                                                                                                                                                                                                                                                                                                                                                                                                                                                                                                                                                                                                                                                                                                                                                                                                                                                                   |
| DBL<br>DH                                                                                                                                                                                                                                                                                                                                                                                                                                                                                                                                                                                                                                                                                                                                                                                                                                                                                                                                                                                                                                                                                                                                                                                                                                                                                                                                                                                                                                                                                                                                                                                                                                                                                                                                                                                                                                                                                                                                                                                                                                                                                                                                                                                                                                                                                                                                                                                                                                                                                                                                                                                                                                                                                                                     | double<br>double hung                                                                                                                                                                                                                                                                                                                                                                                                                                                                                                                                                                                                                                                                                                                                                                                                                                                                                                                                                                                                                                                                                                                                |
| DF                                                                                                                                                                                                                                                                                                                                                                                                                                                                                                                                                                                                                                                                                                                                                                                                                                                                                                                                                                                                                                                                                                                                                                                                                                                                                                                                                                                                                                                                                                                                                                                                                                                                                                                                                                                                                                                                                                                                                                                                                                                                                                                                                                                                                                                                                                                                                                                                                                                                                                                                                                                                                                                                                                                            | double hung<br>douglas fir / drinking fountain                                                                                                                                                                                                                                                                                                                                                                                                                                                                                                                                                                                                                                                                                                                                                                                                                                                                                                                                                                                                                                                                                                       |
| DN<br>DS                                                                                                                                                                                                                                                                                                                                                                                                                                                                                                                                                                                                                                                                                                                                                                                                                                                                                                                                                                                                                                                                                                                                                                                                                                                                                                                                                                                                                                                                                                                                                                                                                                                                                                                                                                                                                                                                                                                                                                                                                                                                                                                                                                                                                                                                                                                                                                                                                                                                                                                                                                                                                                                                                                                      | down<br>downspout                                                                                                                                                                                                                                                                                                                                                                                                                                                                                                                                                                                                                                                                                                                                                                                                                                                                                                                                                                                                                                                                                                                                    |
| DWG                                                                                                                                                                                                                                                                                                                                                                                                                                                                                                                                                                                                                                                                                                                                                                                                                                                                                                                                                                                                                                                                                                                                                                                                                                                                                                                                                                                                                                                                                                                                                                                                                                                                                                                                                                                                                                                                                                                                                                                                                                                                                                                                                                                                                                                                                                                                                                                                                                                                                                                                                                                                                                                                                                                           | drawing                                                                                                                                                                                                                                                                                                                                                                                                                                                                                                                                                                                                                                                                                                                                                                                                                                                                                                                                                                                                                                                                                                                                              |
| EA                                                                                                                                                                                                                                                                                                                                                                                                                                                                                                                                                                                                                                                                                                                                                                                                                                                                                                                                                                                                                                                                                                                                                                                                                                                                                                                                                                                                                                                                                                                                                                                                                                                                                                                                                                                                                                                                                                                                                                                                                                                                                                                                                                                                                                                                                                                                                                                                                                                                                                                                                                                                                                                                                                                            | each                                                                                                                                                                                                                                                                                                                                                                                                                                                                                                                                                                                                                                                                                                                                                                                                                                                                                                                                                                                                                                                                                                                                                 |
| E<br>EN                                                                                                                                                                                                                                                                                                                                                                                                                                                                                                                                                                                                                                                                                                                                                                                                                                                                                                                                                                                                                                                                                                                                                                                                                                                                                                                                                                                                                                                                                                                                                                                                                                                                                                                                                                                                                                                                                                                                                                                                                                                                                                                                                                                                                                                                                                                                                                                                                                                                                                                                                                                                                                                                                                                       | east                                                                                                                                                                                                                                                                                                                                                                                                                                                                                                                                                                                                                                                                                                                                                                                                                                                                                                                                                                                                                                                                                                                                                 |
| EIN                                                                                                                                                                                                                                                                                                                                                                                                                                                                                                                                                                                                                                                                                                                                                                                                                                                                                                                                                                                                                                                                                                                                                                                                                                                                                                                                                                                                                                                                                                                                                                                                                                                                                                                                                                                                                                                                                                                                                                                                                                                                                                                                                                                                                                                                                                                                                                                                                                                                                                                                                                                                                                                                                                                           | edge nailing<br>electrical                                                                                                                                                                                                                                                                                                                                                                                                                                                                                                                                                                                                                                                                                                                                                                                                                                                                                                                                                                                                                                                                                                                           |
| EL<br>EQ                                                                                                                                                                                                                                                                                                                                                                                                                                                                                                                                                                                                                                                                                                                                                                                                                                                                                                                                                                                                                                                                                                                                                                                                                                                                                                                                                                                                                                                                                                                                                                                                                                                                                                                                                                                                                                                                                                                                                                                                                                                                                                                                                                                                                                                                                                                                                                                                                                                                                                                                                                                                                                                                                                                      | elevation<br>equal                                                                                                                                                                                                                                                                                                                                                                                                                                                                                                                                                                                                                                                                                                                                                                                                                                                                                                                                                                                                                                                                                                                                   |
| EXH                                                                                                                                                                                                                                                                                                                                                                                                                                                                                                                                                                                                                                                                                                                                                                                                                                                                                                                                                                                                                                                                                                                                                                                                                                                                                                                                                                                                                                                                                                                                                                                                                                                                                                                                                                                                                                                                                                                                                                                                                                                                                                                                                                                                                                                                                                                                                                                                                                                                                                                                                                                                                                                                                                                           | exhaust                                                                                                                                                                                                                                                                                                                                                                                                                                                                                                                                                                                                                                                                                                                                                                                                                                                                                                                                                                                                                                                                                                                                              |
| EXP<br>EJ                                                                                                                                                                                                                                                                                                                                                                                                                                                                                                                                                                                                                                                                                                                                                                                                                                                                                                                                                                                                                                                                                                                                                                                                                                                                                                                                                                                                                                                                                                                                                                                                                                                                                                                                                                                                                                                                                                                                                                                                                                                                                                                                                                                                                                                                                                                                                                                                                                                                                                                                                                                                                                                                                                                     | expansion / exposed<br>expansion joint                                                                                                                                                                                                                                                                                                                                                                                                                                                                                                                                                                                                                                                                                                                                                                                                                                                                                                                                                                                                                                                                                                               |
| EXT                                                                                                                                                                                                                                                                                                                                                                                                                                                                                                                                                                                                                                                                                                                                                                                                                                                                                                                                                                                                                                                                                                                                                                                                                                                                                                                                                                                                                                                                                                                                                                                                                                                                                                                                                                                                                                                                                                                                                                                                                                                                                                                                                                                                                                                                                                                                                                                                                                                                                                                                                                                                                                                                                                                           | exterior                                                                                                                                                                                                                                                                                                                                                                                                                                                                                                                                                                                                                                                                                                                                                                                                                                                                                                                                                                                                                                                                                                                                             |
|                                                                                                                                                                                                                                                                                                                                                                                                                                                                                                                                                                                                                                                                                                                                                                                                                                                                                                                                                                                                                                                                                                                                                                                                                                                                                                                                                                                                                                                                                                                                                                                                                                                                                                                                                                                                                                                                                                                                                                                                                                                                                                                                                                                                                                                                                                                                                                                                                                                                                                                                                                                                                                                                                                                               | face of                                                                                                                                                                                                                                                                                                                                                                                                                                                                                                                                                                                                                                                                                                                                                                                                                                                                                                                                                                                                                                                                                                                                              |
| FO                                                                                                                                                                                                                                                                                                                                                                                                                                                                                                                                                                                                                                                                                                                                                                                                                                                                                                                                                                                                                                                                                                                                                                                                                                                                                                                                                                                                                                                                                                                                                                                                                                                                                                                                                                                                                                                                                                                                                                                                                                                                                                                                                                                                                                                                                                                                                                                                                                                                                                                                                                                                                                                                                                                            |                                                                                                                                                                                                                                                                                                                                                                                                                                                                                                                                                                                                                                                                                                                                                                                                                                                                                                                                                                                                                                                                                                                                                      |
| FOC                                                                                                                                                                                                                                                                                                                                                                                                                                                                                                                                                                                                                                                                                                                                                                                                                                                                                                                                                                                                                                                                                                                                                                                                                                                                                                                                                                                                                                                                                                                                                                                                                                                                                                                                                                                                                                                                                                                                                                                                                                                                                                                                                                                                                                                                                                                                                                                                                                                                                                                                                                                                                                                                                                                           | face of concrete                                                                                                                                                                                                                                                                                                                                                                                                                                                                                                                                                                                                                                                                                                                                                                                                                                                                                                                                                                                                                                                                                                                                     |
| FOC<br>FOM<br>FOS                                                                                                                                                                                                                                                                                                                                                                                                                                                                                                                                                                                                                                                                                                                                                                                                                                                                                                                                                                                                                                                                                                                                                                                                                                                                                                                                                                                                                                                                                                                                                                                                                                                                                                                                                                                                                                                                                                                                                                                                                                                                                                                                                                                                                                                                                                                                                                                                                                                                                                                                                                                                                                                                                                             | face of concrete<br>face of masonry<br>face of stud                                                                                                                                                                                                                                                                                                                                                                                                                                                                                                                                                                                                                                                                                                                                                                                                                                                                                                                                                                                                                                                                                                  |
| FOC<br>FOM                                                                                                                                                                                                                                                                                                                                                                                                                                                                                                                                                                                                                                                                                                                                                                                                                                                                                                                                                                                                                                                                                                                                                                                                                                                                                                                                                                                                                                                                                                                                                                                                                                                                                                                                                                                                                                                                                                                                                                                                                                                                                                                                                                                                                                                                                                                                                                                                                                                                                                                                                                                                                                                                                                                    | face of concrete<br>face of masonry                                                                                                                                                                                                                                                                                                                                                                                                                                                                                                                                                                                                                                                                                                                                                                                                                                                                                                                                                                                                                                                                                                                  |
| FOC<br>FOM<br>FOS<br>FIN<br>FF<br>FIN GR                                                                                                                                                                                                                                                                                                                                                                                                                                                                                                                                                                                                                                                                                                                                                                                                                                                                                                                                                                                                                                                                                                                                                                                                                                                                                                                                                                                                                                                                                                                                                                                                                                                                                                                                                                                                                                                                                                                                                                                                                                                                                                                                                                                                                                                                                                                                                                                                                                                                                                                                                                                                                                                                                      | face of concrete<br>face of masonry<br>face of stud<br>finish<br>finished floor<br>finish grade                                                                                                                                                                                                                                                                                                                                                                                                                                                                                                                                                                                                                                                                                                                                                                                                                                                                                                                                                                                                                                                      |
| FOC<br>FOM<br>FOS<br>FIN<br>FF<br>FIN GR<br>FE<br>FEC                                                                                                                                                                                                                                                                                                                                                                                                                                                                                                                                                                                                                                                                                                                                                                                                                                                                                                                                                                                                                                                                                                                                                                                                                                                                                                                                                                                                                                                                                                                                                                                                                                                                                                                                                                                                                                                                                                                                                                                                                                                                                                                                                                                                                                                                                                                                                                                                                                                                                                                                                                                                                                                                         | face of concrete<br>face of masonry<br>face of stud<br>finish<br>finished floor<br>finish grade<br>fire extinguisher<br>fire extinguisher cabinet                                                                                                                                                                                                                                                                                                                                                                                                                                                                                                                                                                                                                                                                                                                                                                                                                                                                                                                                                                                                    |
| FOC<br>FOM<br>FOS<br>FIN<br>FF<br>FIN GR<br>FE                                                                                                                                                                                                                                                                                                                                                                                                                                                                                                                                                                                                                                                                                                                                                                                                                                                                                                                                                                                                                                                                                                                                                                                                                                                                                                                                                                                                                                                                                                                                                                                                                                                                                                                                                                                                                                                                                                                                                                                                                                                                                                                                                                                                                                                                                                                                                                                                                                                                                                                                                                                                                                                                                | face of concrete<br>face of masonry<br>face of stud<br>finish<br>finished floor<br>finish grade<br>fire extinguisher                                                                                                                                                                                                                                                                                                                                                                                                                                                                                                                                                                                                                                                                                                                                                                                                                                                                                                                                                                                                                                 |
| FOC<br>FOM<br>FOS<br>FIN<br>FF<br>FIN GR<br>FE<br>FEC<br>FP<br>FX<br>FIXT                                                                                                                                                                                                                                                                                                                                                                                                                                                                                                                                                                                                                                                                                                                                                                                                                                                                                                                                                                                                                                                                                                                                                                                                                                                                                                                                                                                                                                                                                                                                                                                                                                                                                                                                                                                                                                                                                                                                                                                                                                                                                                                                                                                                                                                                                                                                                                                                                                                                                                                                                                                                                                                     | face of concrete<br>face of masonry<br>face of stud<br>finish<br>finished floor<br>finish grade<br>fire extinguisher<br>fire extinguisher cabinet<br>fireplace<br>fixed<br>fixture                                                                                                                                                                                                                                                                                                                                                                                                                                                                                                                                                                                                                                                                                                                                                                                                                                                                                                                                                                   |
| FOC<br>FOM<br>FOS<br>FIN<br>FF<br>FIN GR<br>FE<br>FEC<br>FP<br>FX                                                                                                                                                                                                                                                                                                                                                                                                                                                                                                                                                                                                                                                                                                                                                                                                                                                                                                                                                                                                                                                                                                                                                                                                                                                                                                                                                                                                                                                                                                                                                                                                                                                                                                                                                                                                                                                                                                                                                                                                                                                                                                                                                                                                                                                                                                                                                                                                                                                                                                                                                                                                                                                             | face of concrete<br>face of masonry<br>face of stud<br>finish<br>finished floor<br>finish grade<br>fire extinguisher<br>fire extinguisher cabinet<br>fireplace<br>fixed<br>fixture<br>flat wall paint<br>floor                                                                                                                                                                                                                                                                                                                                                                                                                                                                                                                                                                                                                                                                                                                                                                                                                                                                                                                                       |
| FOC<br>FOM<br>FOS<br>FIN<br>FF<br>FIN GR<br>FE<br>FEC<br>FP<br>FX<br>FIXT<br>FWP<br>FLR<br>FD                                                                                                                                                                                                                                                                                                                                                                                                                                                                                                                                                                                                                                                                                                                                                                                                                                                                                                                                                                                                                                                                                                                                                                                                                                                                                                                                                                                                                                                                                                                                                                                                                                                                                                                                                                                                                                                                                                                                                                                                                                                                                                                                                                                                                                                                                                                                                                                                                                                                                                                                                                                                                                 | face of concrete<br>face of masonry<br>face of stud<br>finish<br>finished floor<br>finish grade<br>fire extinguisher<br>fire extinguisher cabinet<br>fireplace<br>fixed<br>fixture<br>flat wall paint<br>floor<br>floor drain                                                                                                                                                                                                                                                                                                                                                                                                                                                                                                                                                                                                                                                                                                                                                                                                                                                                                                                        |
| FOC<br>FOM<br>FOS<br>FIN<br>FF<br>FIN GR<br>FE<br>FEC<br>FP<br>FX<br>FIXT<br>FWP<br>FLR<br>FD<br>FJ<br>FMC                                                                                                                                                                                                                                                                                                                                                                                                                                                                                                                                                                                                                                                                                                                                                                                                                                                                                                                                                                                                                                                                                                                                                                                                                                                                                                                                                                                                                                                                                                                                                                                                                                                                                                                                                                                                                                                                                                                                                                                                                                                                                                                                                                                                                                                                                                                                                                                                                                                                                                                                                                                                                    | face of concrete<br>face of masonry<br>face of stud<br>finish<br>finished floor<br>finish grade<br>fire extinguisher<br>fire extinguisher cabinet<br>fireplace<br>fixed<br>fixture<br>flat wall paint<br>floor<br>floor drain<br>floor joist<br>floor material change                                                                                                                                                                                                                                                                                                                                                                                                                                                                                                                                                                                                                                                                                                                                                                                                                                                                                |
| FOC<br>FOM<br>FOS<br>FIN<br>FF<br>FIN GR<br>FE<br>FEC<br>FP<br>FX<br>FIXT<br>FWP<br>FLR<br>FD<br>FJ                                                                                                                                                                                                                                                                                                                                                                                                                                                                                                                                                                                                                                                                                                                                                                                                                                                                                                                                                                                                                                                                                                                                                                                                                                                                                                                                                                                                                                                                                                                                                                                                                                                                                                                                                                                                                                                                                                                                                                                                                                                                                                                                                                                                                                                                                                                                                                                                                                                                                                                                                                                                                           | face of concrete<br>face of masonry<br>face of stud<br>finish<br>finished floor<br>finish grade<br>fire extinguisher<br>fire extinguisher cabinet<br>fireplace<br>fixed<br>fixture<br>flat wall paint<br>floor<br>floor drain<br>floor joist                                                                                                                                                                                                                                                                                                                                                                                                                                                                                                                                                                                                                                                                                                                                                                                                                                                                                                         |
| FOC<br>FOM<br>FOS<br>FIN<br>FF<br>FIN GR<br>FE<br>FEC<br>FP<br>FX<br>FIXT<br>FWP<br>FLR<br>FD<br>FJ<br>FJ<br>FMC<br>FLR SK<br>FLUOR<br>FL                                                                                                                                                                                                                                                                                                                                                                                                                                                                                                                                                                                                                                                                                                                                                                                                                                                                                                                                                                                                                                                                                                                                                                                                                                                                                                                                                                                                                                                                                                                                                                                                                                                                                                                                                                                                                                                                                                                                                                                                                                                                                                                                                                                                                                                                                                                                                                                                                                                                                                                                                                                     | face of concrete<br>face of masonry<br>face of stud<br>finish<br>finished floor<br>finish grade<br>fire extinguisher<br>fire extinguisher cabinet<br>fireplace<br>fixed<br>fixture<br>flat wall paint<br>floor<br>floor drain<br>floor joist<br>floor material change<br>floor sink<br>fluorescent<br>flush                                                                                                                                                                                                                                                                                                                                                                                                                                                                                                                                                                                                                                                                                                                                                                                                                                          |
| FOC<br>FOM<br>FOS<br>FIN<br>FF<br>FIN GR<br>FE<br>FEC<br>FP<br>FX<br>FIXT<br>FWP<br>FLR<br>FD<br>FLR<br>FD<br>FJ<br>FMC<br>FLR SK<br>FLUOR<br>FL<br>FT<br>FTG                                                                                                                                                                                                                                                                                                                                                                                                                                                                                                                                                                                                                                                                                                                                                                                                                                                                                                                                                                                                                                                                                                                                                                                                                                                                                                                                                                                                                                                                                                                                                                                                                                                                                                                                                                                                                                                                                                                                                                                                                                                                                                                                                                                                                                                                                                                                                                                                                                                                                                                                                                 | face of concrete<br>face of masonry<br>face of stud<br>finish<br>finished floor<br>finish grade<br>fire extinguisher<br>fire extinguisher cabinet<br>fireplace<br>fixed<br>fixture<br>flat wall paint<br>floor<br>floor drain<br>floor joist<br>floor material change<br>floor sink<br>fluorescent<br>flush<br>foot / feet / fire treated<br>footing                                                                                                                                                                                                                                                                                                                                                                                                                                                                                                                                                                                                                                                                                                                                                                                                 |
| FOC<br>FOM<br>FOS<br>FIN<br>FF<br>FIN GR<br>FE<br>FEC<br>FP<br>FX<br>FIXT<br>FWP<br>FLR<br>FD<br>FJ<br>FMC<br>FLR SK<br>FLUOR<br>FL<br>FT                                                                                                                                                                                                                                                                                                                                                                                                                                                                                                                                                                                                                                                                                                                                                                                                                                                                                                                                                                                                                                                                                                                                                                                                                                                                                                                                                                                                                                                                                                                                                                                                                                                                                                                                                                                                                                                                                                                                                                                                                                                                                                                                                                                                                                                                                                                                                                                                                                                                                                                                                                                     | face of concrete<br>face of masonry<br>face of stud<br>finish<br>finished floor<br>finish grade<br>fire extinguisher<br>fire extinguisher cabinet<br>fireplace<br>fixed<br>fixture<br>flat wall paint<br>floor<br>floor drain<br>floor drain<br>floor joist<br>floor material change<br>floor sink<br>fluorescent<br>flush<br>foot / feet / fire treated                                                                                                                                                                                                                                                                                                                                                                                                                                                                                                                                                                                                                                                                                                                                                                                             |
| FOC<br>FOM<br>FOS<br>FIN<br>FF<br>FIN GR<br>FE<br>FEC<br>FP<br>FX<br>FIXT<br>FWP<br>FLR<br>FD<br>FJ<br>FMC<br>FLR SK<br>FLUOR<br>FL<br>FT<br>FTG<br>FAU<br>FDN<br>FR DR                                                                                                                                                                                                                                                                                                                                                                                                                                                                                                                                                                                                                                                                                                                                                                                                                                                                                                                                                                                                                                                                                                                                                                                                                                                                                                                                                                                                                                                                                                                                                                                                                                                                                                                                                                                                                                                                                                                                                                                                                                                                                                                                                                                                                                                                                                                                                                                                                                                                                                                                                       | face of concrete<br>face of masonry<br>face of stud<br>finish<br>finished floor<br>finish grade<br>fire extinguisher<br>fire extinguisher cabinet<br>fireplace<br>fixed<br>fixture<br>flat wall paint<br>floor<br>floor drain<br>floor drain<br>floor joist<br>floor material change<br>floor sink<br>fluorescent<br>flush<br>foot / feet / fire treated<br>footing<br>forced air unit<br>foundation<br>french door                                                                                                                                                                                                                                                                                                                                                                                                                                                                                                                                                                                                                                                                                                                                  |
| FOC<br>FOM<br>FOS<br>FIN<br>FF<br>FIN GR<br>FE<br>FEC<br>FP<br>FX<br>FIXT<br>FWP<br>FLR<br>FD<br>FJ<br>FMC<br>FLR SK<br>FLUOR<br>FL<br>FT<br>FTG<br>FAU<br>FDTN                                                                                                                                                                                                                                                                                                                                                                                                                                                                                                                                                                                                                                                                                                                                                                                                                                                                                                                                                                                                                                                                                                                                                                                                                                                                                                                                                                                                                                                                                                                                                                                                                                                                                                                                                                                                                                                                                                                                                                                                                                                                                                                                                                                                                                                                                                                                                                                                                                                                                                                                                               | face of concrete<br>face of masonry<br>face of stud<br>finish<br>finished floor<br>finish grade<br>fire extinguisher<br>fire extinguisher cabinet<br>fireplace<br>fixed<br>fixture<br>flat wall paint<br>floor<br>floor drain<br>floor joist<br>floor material change<br>floor sink<br>fluorescent<br>flush<br>foot / feet / fire treated<br>footing<br>forced air unit<br>foundation                                                                                                                                                                                                                                                                                                                                                                                                                                                                                                                                                                                                                                                                                                                                                                |
| FOC<br>FOM<br>FOS<br>FIN<br>FF<br>FIN GR<br>FE<br>FEC<br>FP<br>FX<br>FIXT<br>FWP<br>FLR<br>FD<br>FJ<br>FMC<br>FLR SK<br>FLUOR<br>FL<br>FT<br>FTG<br>FAU<br>FDTN<br>FR DR<br>FG                                                                                                                                                                                                                                                                                                                                                                                                                                                                                                                                                                                                                                                                                                                                                                                                                                                                                                                                                                                                                                                                                                                                                                                                                                                                                                                                                                                                                                                                                                                                                                                                                                                                                                                                                                                                                                                                                                                                                                                                                                                                                                                                                                                                                                                                                                                                                                                                                                                                                                                                                | face of concrete<br>face of masonry<br>face of stud<br>finish<br>finished floor<br>finish grade<br>fire extinguisher<br>fire extinguisher cabinet<br>fireplace<br>fixed<br>fixture<br>flat wall paint<br>floor<br>floor drain<br>floor joist<br>floor material change<br>floor sink<br>fluorescent<br>flush<br>foot / feet / fire treated<br>footing<br>forced air unit<br>foundation<br>french door<br>fuel gas                                                                                                                                                                                                                                                                                                                                                                                                                                                                                                                                                                                                                                                                                                                                     |
| FOC<br>FOM<br>FOS<br>FIN<br>FF<br>FIN GR<br>FE<br>FEC<br>FP<br>FX<br>FIXT<br>FWP<br>FLR<br>FD<br>FJ<br>FMC<br>FLR SK<br>FLUOR<br>FL<br>FT<br>FTG<br>FAU<br>FTT<br>FTG<br>FAU<br>FDTN<br>FR DR<br>FG<br>FURR<br>GALV<br>GD                                                                                                                                                                                                                                                                                                                                                                                                                                                                                                                                                                                                                                                                                                                                                                                                                                                                                                                                                                                                                                                                                                                                                                                                                                                                                                                                                                                                                                                                                                                                                                                                                                                                                                                                                                                                                                                                                                                                                                                                                                                                                                                                                                                                                                                                                                                                                                                                                                                                                                     | face of concrete<br>face of masonry<br>face of stud<br>finish<br>finished floor<br>finish grade<br>fire extinguisher<br>fire extinguisher cabinet<br>fireplace<br>fixed<br>fixture<br>flat wall paint<br>floor<br>floor drain<br>floor joist<br>floor material change<br>floor sink<br>fluorescent<br>flush<br>foot / feet / fire treated<br>footing<br>forced air unit<br>foundation<br>french door<br>fuel gas<br>furring<br>galvanized<br>garbage disposal                                                                                                                                                                                                                                                                                                                                                                                                                                                                                                                                                                                                                                                                                        |
| FOC<br>FOM<br>FOS<br>FIN<br>FF<br>FIN GR<br>FE<br>FEC<br>FP<br>FX<br>FIXT<br>FWP<br>FLR<br>FD<br>FJ<br>FMC<br>FLR SK<br>FLUOR<br>FL<br>FT<br>FTG<br>FAU<br>FDTN<br>FR DR<br>FG<br>FURR<br>GALV<br>GD<br>GA<br>GL                                                                                                                                                                                                                                                                                                                                                                                                                                                                                                                                                                                                                                                                                                                                                                                                                                                                                                                                                                                                                                                                                                                                                                                                                                                                                                                                                                                                                                                                                                                                                                                                                                                                                                                                                                                                                                                                                                                                                                                                                                                                                                                                                                                                                                                                                                                                                                                                                                                                                                              | face of concrete<br>face of masonry<br>face of stud<br>finish<br>finished floor<br>finish grade<br>fire extinguisher<br>fire extinguisher cabinet<br>fireplace<br>fixed<br>fixture<br>flat wall paint<br>floor<br>floor drain<br>floor drain<br>floor joist<br>floor material change<br>floor sink<br>fluorescent<br>flush<br>foot / feet / fire treated<br>footing<br>forced air unit<br>foundation<br>french door<br>fuel gas<br>furring<br>galvanized<br>garbage disposal<br>gauge<br>glass                                                                                                                                                                                                                                                                                                                                                                                                                                                                                                                                                                                                                                                       |
| FOC<br>FOM<br>FOS<br>FIN<br>FF<br>FIN GR<br>FE<br>FEC<br>FP<br>FX<br>FIXT<br>FWP<br>FLR<br>FD<br>FJ<br>FMC<br>FLR<br>SK<br>FLUOR<br>FL<br>FT<br>FTG<br>FAU<br>FDTN<br>FR DR<br>FG<br>FURR<br>GALV<br>GD<br>GA                                                                                                                                                                                                                                                                                                                                                                                                                                                                                                                                                                                                                                                                                                                                                                                                                                                                                                                                                                                                                                                                                                                                                                                                                                                                                                                                                                                                                                                                                                                                                                                                                                                                                                                                                                                                                                                                                                                                                                                                                                                                                                                                                                                                                                                                                                                                                                                                                                                                                                                 | face of concrete<br>face of masonry<br>face of stud<br>finish<br>finish grade<br>fire extinguisher<br>fire extinguisher cabinet<br>fireplace<br>fixed<br>fixture<br>flat wall paint<br>floor<br>floor drain<br>floor goist<br>floor material change<br>floor sink<br>fluorescent<br>flush<br>foot / feet / fire treated<br>footing<br>forced air unit<br>foundation<br>french door<br>fuel gas<br>furring<br>galvanized<br>garbage disposal<br>gauge<br>glass<br>grade                                                                                                                                                                                                                                                                                                                                                                                                                                                                                                                                                                                                                                                                               |
| FOC<br>FOM<br>FOS<br>FIN<br>FF<br>FIN GR<br>FE<br>FEC<br>FP<br>FX<br>FIXT<br>FWP<br>FLR<br>FD<br>FJ<br>FMC<br>FLR SK<br>FLUOR<br>FL<br>FT<br>FTG<br>FAU<br>FDTN<br>FR DR<br>FG<br>FURR<br>GALV<br>GD<br>GA<br>GL<br>GR<br>GFCI<br>GYP BD                                                                                                                                                                                                                                                                                                                                                                                                                                                                                                                                                                                                                                                                                                                                                                                                                                                                                                                                                                                                                                                                                                                                                                                                                                                                                                                                                                                                                                                                                                                                                                                                                                                                                                                                                                                                                                                                                                                                                                                                                                                                                                                                                                                                                                                                                                                                                                                                                                                                                      | face of concrete<br>face of masonry<br>face of stud<br>finish<br>finish grade<br>fire extinguisher<br>fire extinguisher cabinet<br>fireplace<br>fixed<br>fixture<br>flat wall paint<br>floor<br>floor drain<br>floor gist<br>floor material change<br>floor sink<br>fluorescent<br>flush<br>foot / feet / fire treated<br>footing<br>forced air unit<br>foundation<br>french door<br>fuel gas<br>furring<br>galvanized<br>garbage disposal<br>gauge<br>glass<br>grade<br>ground fault circuit interrupter<br>gypsum board                                                                                                                                                                                                                                                                                                                                                                                                                                                                                                                                                                                                                            |
| FOC<br>FOM<br>FOS<br>FIN<br>FF<br>FIN GR<br>FE<br>FEC<br>FP<br>FX<br>FIXT<br>FWP<br>FLR<br>FD<br>FJ<br>FMC<br>FLR SK<br>FLUOR<br>FL<br>FT<br>FTG<br>FAU<br>FDTN<br>FR DR<br>FG<br>FURR<br>GALV<br>GD<br>GA<br>GL<br>GR<br>GFCI<br>GVP BD<br>GWB                                                                                                                                                                                                                                                                                                                                                                                                                                                                                                                                                                                                                                                                                                                                                                                                                                                                                                                                                                                                                                                                                                                                                                                                                                                                                                                                                                                                                                                                                                                                                                                                                                                                                                                                                                                                                                                                                                                                                                                                                                                                                                                                                                                                                                                                                                                                                                                                                                                                               | face of concrete<br>face of masonry<br>face of stud<br>finish<br>finished floor<br>finish grade<br>fire extinguisher cabinet<br>fire extinguisher cabinet<br>fireplace<br>fixed<br>fixture<br>flat wall paint<br>floor<br>floor drain<br>floor joist<br>floor material change<br>floor sink<br>fluorescent<br>flush<br>foot / feet / fire treated<br>footing<br>forced air unit<br>foundation<br>french door<br>fuel gas<br>furring<br>galvanized<br>garbage disposal<br>gauge<br>glass<br>grade<br>ground fault circuit interrupter<br>gypsum board<br>gypsum wall board                                                                                                                                                                                                                                                                                                                                                                                                                                                                                                                                                                            |
| FOC<br>FOM<br>FOS<br>FIN<br>FF<br>FIN GR<br>FE<br>FEC<br>FP<br>FX<br>FIXT<br>FWP<br>FLR<br>FD<br>FJ<br>FMC<br>FLR SK<br>FLUOR<br>FL<br>FT<br>FTG<br>FAU<br>FDTN<br>FR DR<br>FG<br>FURR<br>GALV<br>GD<br>GA<br>GL<br>GR<br>GFCI<br>GYP BD                                                                                                                                                                                                                                                                                                                                                                                                                                                                                                                                                                                                                                                                                                                                                                                                                                                                                                                                                                                                                                                                                                                                                                                                                                                                                                                                                                                                                                                                                                                                                                                                                                                                                                                                                                                                                                                                                                                                                                                                                                                                                                                                                                                                                                                                                                                                                                                                                                                                                      | face of concrete<br>face of masonry<br>face of stud<br>finish<br>finish grade<br>fire extinguisher<br>fire extinguisher cabinet<br>fireplace<br>fixed<br>fixture<br>flat wall paint<br>floor<br>floor drain<br>floor goist<br>floor material change<br>floor sink<br>fluorescent<br>flush<br>foot / feet / fire treated<br>footing<br>forced air unit<br>foundation<br>french door<br>fuel gas<br>furring<br>galvanized<br>garbage disposal<br>gauge<br>glass<br>grade<br>ground fault circuit interrupter<br>gypsum board<br>gypsum wall board<br>handicap                                                                                                                                                                                                                                                                                                                                                                                                                                                                                                                                                                                          |
| FOC<br>FOM<br>FOS<br>FIN<br>FF<br>FIN GR<br>FE<br>FEC<br>FP<br>FX<br>FIXT<br>FWP<br>FLR<br>FD<br>FJ<br>FMC<br>FLR SK<br>FLUOR<br>FL<br>FT<br>FTG<br>FAU<br>FDTN<br>FR DR<br>FG<br>FURR<br>GALV<br>GD<br>GA<br>GL<br>GR<br>GFCI<br>GYP BD<br>GWB<br>HCP<br>HS<br>HDW                                                                                                                                                                                                                                                                                                                                                                                                                                                                                                                                                                                                                                                                                                                                                                                                                                                                                                                                                                                                                                                                                                                                                                                                                                                                                                                                                                                                                                                                                                                                                                                                                                                                                                                                                                                                                                                                                                                                                                                                                                                                                                                                                                                                                                                                                                                                                                                                                                                           | face of concrete<br>face of masonry<br>face of stud<br>finish<br>finish grade<br>fire extinguisher<br>fire extinguisher cabinet<br>fireplace<br>fixed<br>fixture<br>flat wall paint<br>floor<br>floor drain<br>floor joist<br>floor material change<br>floor sink<br>fluorescent<br>flush<br>foot / feet / fire treated<br>footing<br>forced air unit<br>foundation<br>french door<br>fuel gas<br>furring<br>galvanized<br>garbage disposal<br>gauge<br>glass<br>grade<br>ground fault circuit interrupter<br>gypsum board<br>gypsum wall board<br>handicap<br>hard surface<br>hardware                                                                                                                                                                                                                                                                                                                                                                                                                                                                                                                                                              |
| FOC<br>FOM<br>FOS<br>FIN<br>FF<br>FIN GR<br>FE<br>FEC<br>FP<br>FX<br>FIXT<br>FWP<br>FLR<br>FD<br>FJ<br>FMC<br>FLR SK<br>FLUOR<br>FL<br>FT<br>FTG<br>FAU<br>FDTN<br>FR DR<br>FG<br>FURR<br>GALV<br>GD<br>GA<br>GL<br>GR<br>GFCI<br>GYP BD<br>GWB<br>HCP<br>HS                                                                                                                                                                                                                                                                                                                                                                                                                                                                                                                                                                                                                                                                                                                                                                                                                                                                                                                                                                                                                                                                                                                                                                                                                                                                                                                                                                                                                                                                                                                                                                                                                                                                                                                                                                                                                                                                                                                                                                                                                                                                                                                                                                                                                                                                                                                                                                                                                                                                  | face of concrete<br>face of masonry<br>face of stud<br>finish<br>finish grade<br>fire extinguisher<br>fire extinguisher cabinet<br>fireplace<br>fixed<br>fixture<br>flat wall paint<br>floor<br>floor drain<br>floor joist<br>floor material change<br>floor sink<br>fluorescent<br>flush<br>foot / feet / fire treated<br>footing<br>forced air unit<br>foundation<br>french door<br>fuel gas<br>furring<br>galvanized<br>garbage disposal<br>gauge<br>glass<br>grade<br>ground fault circuit interrupter<br>gypsum board<br>gypsum wall board<br>handicap<br>hard surface                                                                                                                                                                                                                                                                                                                                                                                                                                                                                                                                                                          |
| FOC<br>FOM<br>FOS<br>FIN<br>FF<br>FIN GR<br>FE<br>FEC<br>FP<br>FX<br>FIXT<br>FWP<br>FLR<br>FD<br>FJ<br>FMC<br>FLR SK<br>FLUOR<br>FL<br>FT<br>FTG<br>FAU<br>FDTN<br>FR DR<br>FG<br>FURR<br>GALV<br>GD<br>GA<br>GL<br>GR<br>GFCI<br>GYP BD<br>GWB<br>HCP<br>HS<br>HDW<br>HDWD<br>HDR<br>HTG                                                                                                                                                                                                                                                                                                                                                                                                                                                                                                                                                                                                                                                                                                                                                                                                                                                                                                                                                                                                                                                                                                                                                                                                                                                                                                                                                                                                                                                                                                                                                                                                                                                                                                                                                                                                                                                                                                                                                                                                                                                                                                                                                                                                                                                                                                                                                                                                                                     | face of concrete<br>face of masonry<br>face of stud<br>finish<br>finished floor<br>finish grade<br>fire extinguisher<br>fire extinguisher cabinet<br>fireplace<br>fixed<br>fixture<br>flat wall paint<br>floor<br>floor drain<br>floor joist<br>floor material change<br>floor sink<br>fluorescent<br>flush<br>foot / feet / fire treated<br>footing<br>forced air unit<br>foundation<br>french door<br>fuel gas<br>furring<br>galvanized<br>garbage disposal<br>gauge<br>glass<br>grade<br>ground fault circuit interrupter<br>gypsum board<br>gypsum wall board<br>handicap<br>hard surface<br>hardwood<br>header<br>heating                                                                                                                                                                                                                                                                                                                                                                                                                                                                                                                       |
| FOC<br>FOM<br>FOS<br>FIN<br>FF<br>FIN GR<br>FE<br>FEC<br>FP<br>FX<br>FIXT<br>FWP<br>FLR<br>FD<br>FJ<br>FMC<br>FLR SK<br>FLUOR<br>FL<br>FT<br>FTG<br>FAU<br>FDTN<br>FR DR<br>FG<br>FURR<br>GALV<br>GD<br>GA<br>GL<br>GR<br>GFCI<br>GYP BD<br>GWB<br>HCP<br>HS<br>HDW<br>HDR<br>HDR<br>HDR<br>HDR<br>HTG<br>HVAC<br>HT                                                                                                                                                                                                                                                                                                                                                                                                                                                                                                                                                                                                                                                                                                                                                                                                                                                                                                                                                                                                                                                                                                                                                                                                                                                                                                                                                                                                                                                                                                                                                                                                                                                                                                                                                                                                                                                                                                                                                                                                                                                                                                                                                                                                                                                                                                                                                                                                          | face of concrete<br>face of masonry<br>face of stud<br>finish<br>finished floor<br>finish grade<br>fire extinguisher cabinet<br>fire extinguisher cabinet<br>fireplace<br>fixed<br>fixture<br>flat wall paint<br>floor<br>floor drain<br>floor gist<br>floor material change<br>floor sink<br>fluorescent<br>flush<br>foot / feet / fire treated<br>footing<br>forced air unit<br>foundation<br>french door<br>fuel gas<br>furring<br>galvanized<br>garbage disposal<br>gauge<br>glass<br>grade<br>ground fault circuit interrupter<br>gypsum board<br>gypsum wall board<br>handicap<br>hard surface<br>hardware<br>hardwood<br>header<br>heating ventilation air condition<br>height                                                                                                                                                                                                                                                                                                                                                                                                                                                                |
| FOC<br>FOM<br>FOS<br>FIN<br>FF<br>FIN GR<br>FE<br>FEC<br>FP<br>FX<br>FIXT<br>FWP<br>FLR<br>FD<br>FJ<br>FMC<br>FLR SK<br>FLUOR<br>FL<br>FT<br>FTG<br>FAU<br>FDTN<br>FR DR<br>FG<br>FURR<br>GALV<br>GD<br>GA<br>GL<br>GR<br>GFCI<br>GYP BD<br>GWB<br>HCP<br>HS<br>HDW<br>HDWD<br>HDR<br>HTG<br>HVAC                                                                                                                                                                                                                                                                                                                                                                                                                                                                                                                                                                                                                                                                                                                                                                                                                                                                                                                                                                                                                                                                                                                                                                                                                                                                                                                                                                                                                                                                                                                                                                                                                                                                                                                                                                                                                                                                                                                                                                                                                                                                                                                                                                                                                                                                                                                                                                                                                             | face of concrete<br>face of masonry<br>face of stud<br>finish<br>finished floor<br>finish grade<br>fire extinguisher<br>fire extinguisher cabinet<br>fireplace<br>fixed<br>fixture<br>flat wall paint<br>floor<br>floor drain<br>floor goist<br>floor material change<br>floor sink<br>fluorescent<br>flush<br>foot / feet / fire treated<br>footing<br>forced air unit<br>foundation<br>french door<br>fuel gas<br>furring<br>galvanized<br>garbage disposal<br>gauge<br>glass<br>grade<br>ground fault circuit interrupter<br>gypsum board<br>gypsum wall board<br>handicap<br>hard surface<br>hardword<br>header<br>heating<br>heating ventilation air condition                                                                                                                                                                                                                                                                                                                                                                                                                                                                                  |
| FOC<br>FOM<br>FOS<br>FIN<br>FF<br>FIN GR<br>FE<br>FEC<br>FP<br>FX<br>FIXT<br>FWP<br>FLR<br>FD<br>FJ<br>FMC<br>FLR SK<br>FLUOR<br>FL<br>FT<br>FTG<br>FAU<br>FDTN<br>FR DR<br>FG<br>FURR<br>GALV<br>GD<br>GA<br>GL<br>GR<br>GFCI<br>GVP BD<br>GWB<br>HCP<br>HS<br>HDW<br>HDWD<br>HDR<br>HTG<br>HVAC<br>HT<br>HD<br>HC<br>HM                                                                                                                                                                                                                                                                                                                                                                                                                                                                                                                                                                                                                                                                                                                                                                                                                                                                                                                                                                                                                                                                                                                                                                                                                                                                                                                                                                                                                                                                                                                                                                                                                                                                                                                                                                                                                                                                                                                                                                                                                                                                                                                                                                                                                                                                                                                                                                                                     | face of concrete<br>face of masonry<br>face of stud<br>finish<br>finished floor<br>finish grade<br>fire extinguisher cabinet<br>fire extinguisher cabinet<br>fireplace<br>fixed<br>fixture<br>flat wall paint<br>floor<br>floor drain<br>floor joist<br>floor material change<br>floor sink<br>fluorescent<br>flush<br>foot / feet / fire treated<br>footing<br>forced air unit<br>foundation<br>french door<br>fuel gas<br>furring<br>galvanized<br>garbage disposal<br>gauge<br>glass<br>grade<br>ground fault circuit interrupter<br>gypsum board<br>gypsum wall board<br>handicap<br>hard surface<br>hardware<br>hardwood<br>header<br>heating ventilation air condition<br>height<br>hold down<br>hollow core<br>hollow metal                                                                                                                                                                                                                                                                                                                                                                                                                   |
| FOC<br>FOM<br>FOS<br>FIN<br>FF<br>FIN GR<br>FE<br>FEC<br>FP<br>FX<br>FIXT<br>FWP<br>FLR<br>FD<br>FJ<br>FMC<br>FLR SK<br>FLUOR<br>FL<br>FT<br>FTG<br>FAU<br>FDTN<br>FR DR<br>FG<br>FURR<br>GALV<br>GD<br>GA<br>GL<br>GR<br>GFCI<br>GYP BD<br>GWB<br>HCP<br>HS<br>HDW<br>HDWD<br>HDR<br>HTG<br>HVAC<br>HT<br>HD<br>HCRZ<br>HB                                                                                                                                                                                                                                                                                                                                                                                                                                                                                                                                                                                                                                                                                                                                                                                                                                                                                                                                                                                                                                                                                                                                                                                                                                                                                                                                                                                                                                                                                                                                                                                                                                                                                                                                                                                                                                                                                                                                                                                                                                                                                                                                                                                                                                                                                                                                                                                                   | face of concrete<br>face of masonry<br>face of stud<br>finish<br>finished floor<br>finish grade<br>fire extinguisher cabinet<br>fireplace<br>fixed<br>fixture<br>flat wall paint<br>floor<br>floor drain<br>floor joist<br>floor material change<br>floor sink<br>fluorescent<br>flush<br>foot / feet / fire treated<br>footing<br>forced air unit<br>foundation<br>french door<br>fuel gas<br>furring<br>galvanized<br>garbage disposal<br>gauge<br>glass<br>grade<br>ground fault circuit interrupter<br>gypsum board<br>gypsum wall board<br>handicap<br>hard surface<br>hardware<br>hardwood<br>header<br>heating<br>heating ventilation air condition<br>height<br>hold down<br>hollow core<br>hollow metal<br>horizontal<br>hose bibb                                                                                                                                                                                                                                                                                                                                                                                                          |
| FOC<br>FOM<br>FOS<br>FIN<br>FF<br>FIN GR<br>FE<br>FEC<br>FP<br>FX<br>FIXT<br>FWP<br>FLR<br>FD<br>FJ<br>FMC<br>FLR SK<br>FLUOR<br>FL<br>FT<br>FTG<br>FAU<br>FDTN<br>FR DR<br>FG<br>FURR<br>GALV<br>GD<br>GA<br>GL<br>GR<br>GFCI<br>GYP BD<br>GWB<br>HCP<br>HS<br>HDW<br>HDWD<br>HDR<br>HTG<br>HVAC<br>HT<br>HD<br>HC<br>HM<br>HORZ                                                                                                                                                                                                                                                                                                                                                                                                                                                                                                                                                                                                                                                                                                                                                                                                                                                                                                                                                                                                                                                                                                                                                                                                                                                                                                                                                                                                                                                                                                                                                                                                                                                                                                                                                                                                                                                                                                                                                                                                                                                                                                                                                                                                                                                                                                                                                                                             | face of concrete<br>face of masonry<br>face of stud<br>finish<br>finished floor<br>finish grade<br>fire extinguisher cabinet<br>fireplace<br>fixed<br>fixture<br>flat wall paint<br>floor<br>floor drain<br>floor joist<br>floor material change<br>floor sink<br>fluorescent<br>flush<br>foot / feet / fire treated<br>footing<br>forced air unit<br>foundation<br>french door<br>fuel gas<br>furring<br>galvanized<br>garbage disposal<br>gauge<br>glass<br>grade<br>ground fault circuit interrupter<br>gypsum board<br>gypsum wall board<br>handicap<br>hard surface<br>hardware<br>hardwood<br>header<br>heating<br>heating ventilation air condition<br>height<br>hold down<br>hollow core<br>hollow metal<br>horizontal                                                                                                                                                                                                                                                                                                                                                                                                                       |
| FOC<br>FOM<br>FOS<br>FIN<br>FF<br>FIN GR<br>FE<br>FEC<br>FP<br>FX<br>FIXT<br>FWP<br>FLR<br>FD<br>FJ<br>FMC<br>FLR SK<br>FLUOR<br>FL<br>FT<br>FTG<br>FAU<br>FDTN<br>FR DR<br>FG<br>FURR<br>GALV<br>GD<br>GA<br>GL<br>GR<br>GFCI<br>GVP BD<br>GWB<br>HCP<br>HS<br>HDW<br>HDR<br>HTG<br>HVAC<br>HT<br>HD<br>HC<br>HM<br>HORZ<br>HB<br>HWH<br>HR                                                                                                                                                                                                                                                                                                                                                                                                                                                                                                                                                                                                                                                                                                                                                                                                                                                                                                                                                                                                                                                                                                                                                                                                                                                                                                                                                                                                                                                                                                                                                                                                                                                                                                                                                                                                                                                                                                                                                                                                                                                                                                                                                                                                                                                                                                                                                                                  | face of concrete<br>face of masonry<br>face of stud<br>finish<br>finished floor<br>finish grade<br>fire extinguisher cabinet<br>fire extinguisher cabinet<br>fireplace<br>fixed<br>fixture<br>flat wall paint<br>floor<br>floor drain<br>floor joist<br>floor material change<br>floor sink<br>fluorescent<br>flush<br>foot / feet / fire treated<br>footing<br>forced air unit<br>foundation<br>french door<br>fuel gas<br>furring<br>galvanized<br>garbage disposal<br>gauge<br>glass<br>grade<br>ground fault circuit interrupter<br>gypsum board<br>gypsum wall board<br>handicap<br>hard surface<br>hardware<br>hardwood<br>header<br>heating ventilation air condition<br>height<br>hold down<br>hollow core<br>hollow metal<br>horizontal<br>hose bibb<br>hot water heater<br>hour                                                                                                                                                                                                                                                                                                                                                            |
| FOC<br>FOM<br>FOS<br>FIN<br>FF<br>FIN GR<br>FE<br>FEC<br>FP<br>FX<br>FIXT<br>FWP<br>FLR<br>FD<br>FJ<br>FMC<br>FLR SK<br>FLUOR<br>FL<br>FT<br>FTG<br>FAU<br>FDTN<br>FR DR<br>FG<br>FURR<br>GALV<br>GD<br>GA<br>GL<br>GR<br>GFCI<br>GYP BD<br>GWB<br>HCP<br>HS<br>HDW<br>HDR<br>HDWD<br>HDR<br>HCP<br>HS<br>HDW<br>HDR<br>HCP<br>HS<br>HDW<br>HDR<br>HCP<br>HS<br>HDW<br>HDR<br>HCP<br>HS<br>HDW<br>HDR<br>HCP<br>HS<br>HDW<br>HDR<br>HCP<br>HS<br>HDW<br>HDR<br>HCP<br>HS<br>HDW<br>HDR<br>HCP<br>HS<br>HDW<br>HDR<br>HCP<br>HS<br>HDW<br>HDR<br>HCP<br>HS<br>HDW<br>HDR<br>HCP<br>HS<br>HDW<br>HDR<br>HCP<br>HS<br>HDW<br>HDR<br>HCP<br>HS<br>HDW<br>HDR<br>HCP<br>HS<br>HDW<br>HDR<br>HCP<br>HC<br>HCP<br>HS<br>HDW<br>HDR<br>HCP<br>HC<br>HCP<br>HS<br>HDW<br>HDR<br>HCP<br>HCP<br>HS<br>HDW<br>HDR<br>HCP<br>HCP<br>HS<br>HDW<br>HDR<br>HCP<br>HCP<br>HS<br>HCP<br>HS<br>HCP<br>HS<br>HCP<br>HS<br>HCP<br>HS<br>HCP<br>HS<br>HCP<br>HS<br>HCP<br>HS<br>HCP<br>HS<br>HCP<br>HS<br>HCP<br>HS<br>HCP<br>HS<br>HCP<br>HS<br>HCP<br>HS<br>HCP<br>HS<br>HCP<br>HS<br>HCP<br>HS<br>HCP<br>HS<br>HCP<br>HS<br>HCP<br>HS<br>HCP<br>HS<br>HCP<br>HS<br>HCP<br>HS<br>HCP<br>HS<br>HCP<br>HS<br>HCP<br>HS<br>HCP<br>HS<br>HCP<br>HS<br>HCP<br>HS<br>HCP<br>HS<br>HCP<br>HS<br>HCP<br>HS<br>HCP<br>HS<br>HCP<br>HS<br>HCP<br>HS<br>HCP<br>HS<br>HCP<br>HS<br>HCP<br>HS<br>HCP<br>HS<br>HCP<br>HS<br>HCP<br>HS<br>HCP<br>HS<br>HCP<br>HS<br>HCP<br>HS<br>HCP<br>HS<br>HCP<br>HS<br>HCP<br>HS<br>HCP<br>HS<br>HCP<br>HS<br>HCP<br>HS<br>HCP<br>HS<br>HCP<br>HS<br>HCP<br>HS<br>HCP<br>HS<br>HCP<br>HS<br>HCP<br>HS<br>HCP<br>HS<br>HCP<br>HS<br>HCP<br>HS<br>HCP<br>HS<br>HCP<br>HS<br>HCP<br>HS<br>HCP<br>HS<br>HCP<br>HS<br>HCP<br>HS<br>HCP<br>HS<br>HCP<br>HS<br>HCP<br>HS<br>HCP<br>HS<br>HCP<br>HS<br>HCP<br>HS<br>HCP<br>HS<br>HCP<br>HS<br>HCP<br>HS<br>HCP<br>HS<br>HCP<br>HS<br>HCP<br>HS<br>HCP<br>HS<br>HCP<br>HS<br>HCP<br>HS<br>HCP<br>HS<br>HCP<br>HS<br>HCP<br>HS<br>HCP<br>HS<br>HCP<br>HS<br>HCP<br>HS<br>HCP<br>HS<br>HCP<br>HS<br>HCP<br>HS<br>HCP<br>HS<br>HCP<br>HS<br>HCP<br>HS<br>HCP<br>HS<br>HCP<br>HS<br>HCP<br>HS<br>HCP<br>HS<br>HCP<br>HS<br>HCP<br>HS<br>HCP<br>HS<br>HCP<br>HS<br>HCP<br>HS<br>HCP<br>HS<br>HCP<br>HS<br>HCP<br>HS<br>HCP<br>HS<br>HCP<br>HS<br>HCP<br>HS<br>HCP<br>HS<br>HCP<br>HS<br>HCP<br>HS<br>HCP<br>HS<br>HCP<br>HS<br>HCP<br>HS<br>HCP<br>HS<br>HCP<br>HS<br>HCP<br>HS<br>HCP<br>HS<br>HCP<br>HS<br>HCP<br>HS<br>HCP<br>HS<br>HCP<br>HS<br>HCP<br>HS<br>HCP<br>HS<br>HCP<br>HS<br>HCP<br>HS<br>HCP<br>HS<br>HCP<br>HS<br>HCP<br>HS<br>HCP<br>HS<br>HCP<br>HS<br>HCP<br>HS<br>HCP<br>HS<br>HS<br>HCP<br>HS<br>HS<br>HS<br>HS<br>HS<br>HS<br>HS<br>HS<br>HS<br>HS<br>HS<br>HS<br>HS | face of concrete<br>face of masonry<br>face of stud<br>finish<br>finished floor<br>finish grade<br>fire extinguisher cabinet<br>fireplace<br>fixed<br>fixture<br>flat wall paint<br>floor<br>floor drain<br>floor joist<br>floor material change<br>floor sink<br>fluorescent<br>flush<br>foot / feet / fire treated<br>footing<br>forced air unit<br>foundation<br>french door<br>fuel gas<br>furring<br>galvanized<br>garbage disposal<br>gauge<br>glass<br>grade<br>ground fault circuit interrupter<br>gypsum board<br>gypsum wall board<br>handicap<br>hard surface<br>hardware<br>hardwood<br>header<br>heating<br>heating ventilation air condition<br>height<br>hold down<br>hollow core<br>hollow metal<br>horizontal<br>hose bibb<br>hot water heater                                                                                                                                                                                                                                                                                                                                                                                      |
| FOC<br>FOM<br>FOS<br>FIN<br>FF<br>FIN GR<br>FE<br>FEC<br>FP<br>FX<br>FIXT<br>FWP<br>FLR<br>FD<br>FJ<br>FMC<br>FLR SK<br>FLUOR<br>FL<br>FT<br>FTG<br>FAU<br>FDTN<br>FR DR<br>FG<br>FURR<br>GALV<br>GD<br>GA<br>GL<br>GR<br>GFCI<br>GYP BD<br>GWB<br>HCP<br>HS<br>HDW<br>HDWD<br>HDR<br>HTG<br>HVAC<br>HT<br>HD<br>HC<br>HM<br>HDWD<br>HDR<br>HC<br>HT<br>HD<br>HDWD<br>HDR<br>HC<br>HT<br>HD<br>HDWD<br>HDR<br>HDWD<br>HDR<br>HDWD<br>HDR<br>HDWD<br>HDR<br>HDWD<br>HDR<br>HDWD<br>HDR<br>HDWD<br>HDR<br>HDWD<br>HDR<br>HDWD<br>HDR<br>HDWD<br>HDR<br>HDWD<br>HDR<br>HDWD<br>HDR<br>HDWD<br>HDR<br>HDWD<br>HDR<br>HDWD<br>HDR<br>HDWD<br>HDR<br>HDWD<br>HDR<br>HDWD<br>HDR<br>HDWD<br>HDR<br>HDWD<br>HDR<br>HDWD<br>HDR<br>HDWD<br>HDR<br>HDWD<br>HDR<br>HDWD<br>HDR<br>HDWD<br>HDR<br>HDWD<br>HDR<br>HDWD<br>HDR<br>HDWD<br>HDWD                                                                                                                                                                                                                                                                                                                                                                                                                                                                                                                                                                                                                                                                                                                                                                                                                                                                                                                                                                                                                                                                                                                                                                                                                                                                                                                                                                                                                                                                                                                                                                                                                                                                                                                                                                                                                                                                                              | face of concrete<br>face of masonry<br>face of stud<br>finish<br>finished floor<br>finish grade<br>fire extinguisher cabinet<br>fire extinguisher cabinet<br>fireplace<br>fixed<br>fixture<br>flat wall paint<br>floor<br>floor drain<br>floor joist<br>floor material change<br>floor sink<br>fluorescent<br>flush<br>foot / feet / fire treated<br>footing<br>forced air unit<br>foundation<br>french door<br>fuel gas<br>furring<br>galvanized<br>garbage disposal<br>gauge<br>glass<br>grade<br>ground fault circuit interrupter<br>gypsum board<br>gypsum wall board<br>handicap<br>hard surface<br>hardware<br>hardwood<br>header<br>heating<br>heating ventilation air condition<br>height<br>hold down<br>hollow core<br>hollow metal<br>horizontal<br>hose bibb<br>hot water heater<br>hour                                                                                                                                                                                                                                                                                                                                                 |
| FOC<br>FOM<br>FOS<br>FIN<br>FF<br>FIN GR<br>FE<br>FEC<br>FP<br>FX<br>FIXT<br>FWP<br>FLR<br>FD<br>FJ<br>FMC<br>FLR SK<br>FLUOR<br>FL<br>FT<br>FTG<br>FAU<br>FDTN<br>FR DR<br>FG<br>FURR<br>GALV<br>GD<br>GA<br>GL<br>GR<br>GFCI<br>GYP BD<br>GWB<br>HCP<br>HS<br>HDW<br>HDR<br>HDR<br>HDR<br>HDR<br>HDR<br>HDR<br>HDR<br>HDR<br>HDR<br>HDR                                                                                                                                                                                                                                                                                                                                                                                                                                                                                                                                                                                                                                                                                                                                                                                                                                                                                                                                                                                                                                                                                                                                                                                                                                                                                                                                                                                                                                                                                                                                                                                                                                                                                                                                                                                                                                                                                                                                                                                                                                                                                                                                                                                                                                                                                                                                                                                     | face of concrete<br>face of masonry<br>face of stud<br>finish<br>finished floor<br>finish grade<br>fire extinguisher<br>fire extinguisher cabinet<br>fire extinguisher cabinet<br>fixed<br>fixture<br>flat wall paint<br>floor<br>floor drain<br>floor joist<br>floor material change<br>floor sink<br>fluorescent<br>flush<br>foot / feet / fire treated<br>footing<br>forced air unit<br>foundation<br>french door<br>fuel gas<br>furring<br>galvanized<br>garbage disposal<br>gauge<br>glass<br>grade<br>ground fault circuit interrupter<br>gypsum board<br>gypsum wall board<br>handicap<br>hard surface<br>hardware<br>hardwood<br>header<br>heating<br>heating ventilation air condition<br>height<br>hold down<br>hollow core<br>hollow metal<br>horizontal<br>hose bibb<br>hot water heater<br>hour<br>identification<br>include / including<br>insulation<br>interior |
| FOC<br>FOM<br>FOS<br>FIN<br>FF<br>FIN GR<br>FE<br>FEC<br>FP<br>FX<br>FIXT<br>FWP<br>FLR<br>FD<br>FJ<br>FMC<br>FLR SK<br>FLUOR<br>FL<br>FT<br>FTG<br>FAU<br>FDTN<br>FR DR<br>FG<br>FURR<br>GALV<br>GD<br>GA<br>GL<br>GR<br>GFCI<br>GYP BD<br>GWB<br>HCP<br>HS<br>HDW<br>HDWD<br>HDR<br>HTG<br>HVAC<br>HT<br>HD<br>HC<br>HM<br>HDWD<br>HDR<br>HC<br>HT<br>HD<br>HDWD<br>HDR<br>HC<br>HT<br>HD<br>HDWD<br>HDR<br>HDWD<br>HDR<br>HDWD<br>HDR<br>HDWD<br>HDR<br>HDWD<br>HDR<br>HDWD<br>HDR<br>HDWD<br>HDR<br>HDWD<br>HDR<br>HDWD<br>HDR<br>HDWD<br>HDR<br>HDWD<br>HDR<br>HDWD<br>HDR<br>HDWD<br>HDR<br>HDWD<br>HDR<br>HDWD<br>HDR<br>HDWD<br>HDR<br>HDWD<br>HDR<br>HDWD<br>HDR<br>HDWD<br>HDR<br>HDWD<br>HDR<br>HDWD<br>HDR<br>HDWD<br>HDR<br>HDWD<br>HDR<br>HDWD<br>HDR<br>HDWD<br>HDR<br>HDWD<br>HDR<br>HDWD<br>HDR<br>HDWD<br>HDWD                                                                                                                                                                                                                                                                                                                                                                                                                                                                                                                                                                                                                                                                                                                                                                                                                                                                                                                                                                                                                                                                                                                                                                                                                                                                                                                                                                                                                                                                                                                                                                                                                                                                                                                                                                                                                                                                                              | face of concrete<br>face of masonry<br>face of stud<br>finish<br>finished floor<br>finish grade<br>fire extinguisher cabinet<br>fire extinguisher cabinet<br>fireplace<br>fixed<br>fixture<br>flat wall paint<br>floor<br>floor drain<br>floor joist<br>floor material change<br>floor sink<br>fluorescent<br>flush<br>foot / feet / fire treated<br>footing<br>forced air unit<br>foundation<br>french door<br>fuel gas<br>furring<br>galvanized<br>garbage disposal<br>gauge<br>glass<br>grade<br>ground fault circuit interrupter<br>gypsum board<br>gypsum wall board<br>handicap<br>hard surface<br>hardware<br>hardwood<br>header<br>heating<br>heating ventilation air condition<br>height<br>hold down<br>hollow core<br>hollow metal<br>horizontal<br>hose bibb<br>hot water heater<br>hour                                                                                                                                                                                                                                                                                                                                                 |