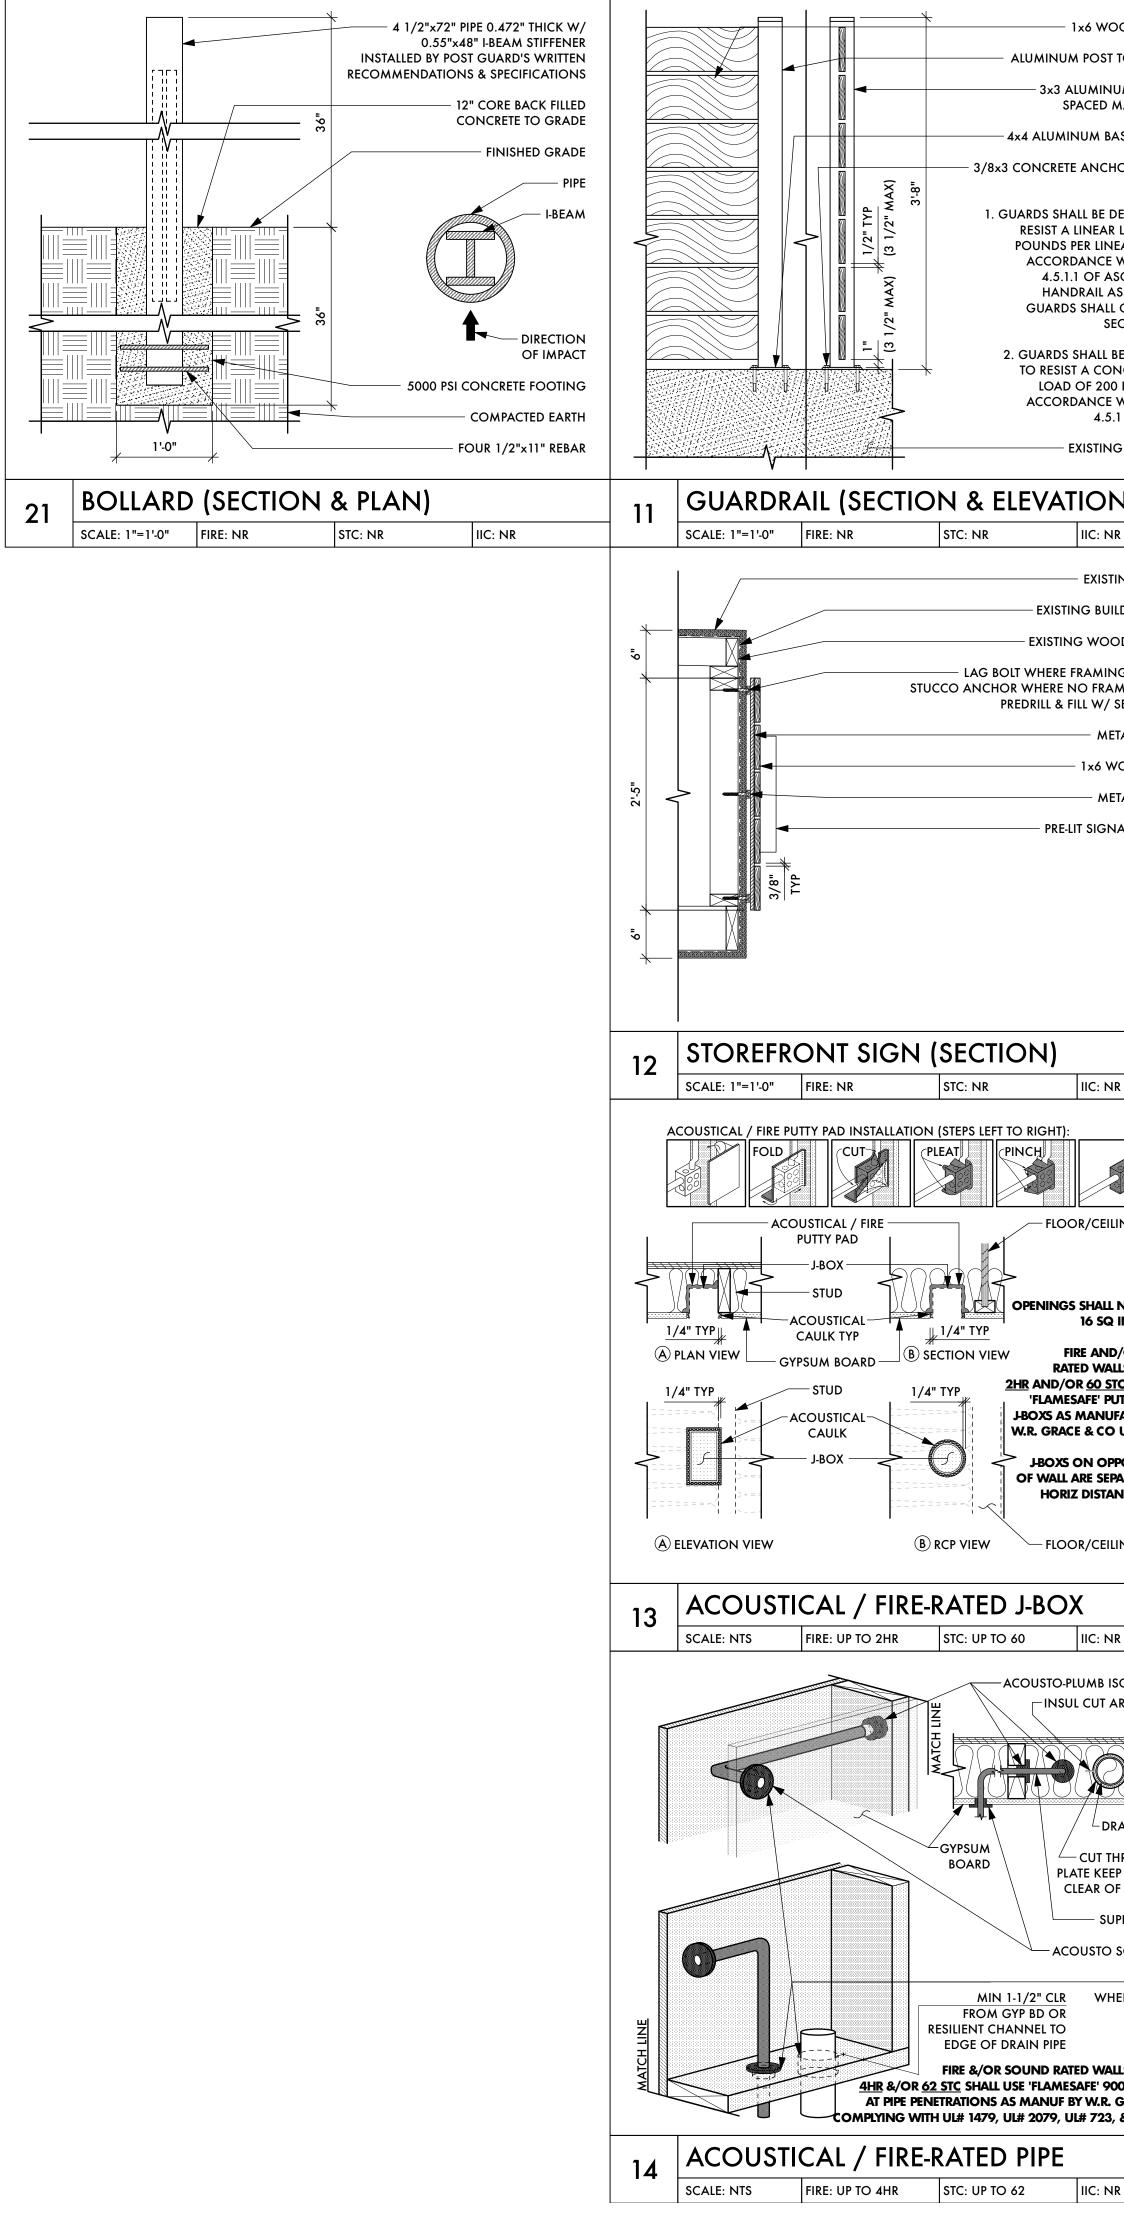

|                                       | AD01                                                                                |

# SETH SMITH

## GNER

AVE., APT F VE, CA 91945

11 · ITH@GMAIL.COM

> > ZO LEM NON COMMI В C

24-SS-01

10.07.2024

GROVI



| 6 WOOD RAIL TYP<br>POST TOP CAP TYP                  | DETAIL NOTES | SET          | H SM                   | TH        |
|------------------------------------------------------|--------------|--------------|------------------------|-----------|
| JMINUM POST TYP<br>CED MAX 6'-0" OC                  |              |              |                        |           |
| JM BASEPLATE TYP                                     |              | DE           | ESIGNE                 | R         |
| ANCHOR BOLT TYP                                      |              |              |                        |           |
| <b>NOTES:</b><br>L BE DESIGNED TO<br>NEAR LOAD OF 50 |              |              |                        |           |
| R LINEAR FOOT IN<br>ANCE W/ SECTION