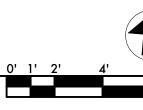

## ABBREVIATIONS

| ABV                                                                                                                                                                                                                                                                                                                                                                                                                                                                                                                                                                                                                                                                                                                                                                                                                                                                                                                                                                                                                                                                                                                                                                                                                                                                                                                                                                                                                                                                                                                                                                                                                                                                                                                                                                                                                                                                                                                                                                                                                                                                                                                                                                                                                                                                                                                                                                                                                                                                                                                                                                                                                                                                                                                           | 1                                                                                                                                                                                                                                                                                                                                                                                                                                                                                                                                                                                                                                                                                                                                                                                                                                                                                                                                                                                                                                                                                                                                                    |
|-------------------------------------------------------------------------------------------------------------------------------------------------------------------------------------------------------------------------------------------------------------------------------------------------------------------------------------------------------------------------------------------------------------------------------------------------------------------------------------------------------------------------------------------------------------------------------------------------------------------------------------------------------------------------------------------------------------------------------------------------------------------------------------------------------------------------------------------------------------------------------------------------------------------------------------------------------------------------------------------------------------------------------------------------------------------------------------------------------------------------------------------------------------------------------------------------------------------------------------------------------------------------------------------------------------------------------------------------------------------------------------------------------------------------------------------------------------------------------------------------------------------------------------------------------------------------------------------------------------------------------------------------------------------------------------------------------------------------------------------------------------------------------------------------------------------------------------------------------------------------------------------------------------------------------------------------------------------------------------------------------------------------------------------------------------------------------------------------------------------------------------------------------------------------------------------------------------------------------------------------------------------------------------------------------------------------------------------------------------------------------------------------------------------------------------------------------------------------------------------------------------------------------------------------------------------------------------------------------------------------------------------------------------------------------------------------------------------------------|------------------------------------------------------------------------------------------------------------------------------------------------------------------------------------------------------------------------------------------------------------------------------------------------------------------------------------------------------------------------------------------------------------------------------------------------------------------------------------------------------------------------------------------------------------------------------------------------------------------------------------------------------------------------------------------------------------------------------------------------------------------------------------------------------------------------------------------------------------------------------------------------------------------------------------------------------------------------------------------------------------------------------------------------------------------------------------------------------------------------------------------------------|
|                                                                                                                                                                                                                                                                                                                                                                                                                                                                                                                                                                                                                                                                                                                                                                                                                                                                                                                                                                                                                                                                                                                                                                                                                                                                                                                                                                                                                                                                                                                                                                                                                                                                                                                                                                                                                                                                                                                                                                                                                                                                                                                                                                                                                                                                                                                                                                                                                                                                                                                                                                                                                                                                                                                               | above                                                                                                                                                                                                                                                                                                                                                                                                                                                                                                                                                                                                                                                                                                                                                                                                                                                                                                                                                                                                                                                                                                                                                |
| AFF<br>ACOUS                                                                                                                                                                                                                                                                                                                                                                                                                                                                                                                                                                                                                                                                                                                                                                                                                                                                                                                                                                                                                                                                                                                                                                                                                                                                                                                                                                                                                                                                                                                                                                                                                                                                                                                                                                                                                                                                                                                                                                                                                                                                                                                                                                                                                                                                                                                                                                                                                                                                                                                                                                                                                                                                                                                  | above finished floor<br>acoustical                                                                                                                                                                                                                                                                                                                                                                                                                                                                                                                                                                                                                                                                                                                                                                                                                                                                                                                                                                                                                                                                                                                   |
| ACT                                                                                                                                                                                                                                                                                                                                                                                                                                                                                                                                                                                                                                                                                                                                                                                                                                                                                                                                                                                                                                                                                                                                                                                                                                                                                                                                                                                                                                                                                                                                                                                                                                                                                                                                                                                                                                                                                                                                                                                                                                                                                                                                                                                                                                                                                                                                                                                                                                                                                                                                                                                                                                                                                                                           | acoustical ceiling tile                                                                                                                                                                                                                                                                                                                                                                                                                                                                                                                                                                                                                                                                                                                                                                                                                                                                                                                                                                                                                                                                                                                              |
| ADJ<br>A/C                                                                                                                                                                                                                                                                                                                                                                                                                                                                                                                                                                                                                                                                                                                                                                                                                                                                                                                                                                                                                                                                                                                                                                                                                                                                                                                                                                                                                                                                                                                                                                                                                                                                                                                                                                                                                                                                                                                                                                                                                                                                                                                                                                                                                                                                                                                                                                                                                                                                                                                                                                                                                                                                                                                    | adjacent<br>air conditioning                                                                                                                                                                                                                                                                                                                                                                                                                                                                                                                                                                                                                                                                                                                                                                                                                                                                                                                                                                                                                                                                                                                         |
| ALT                                                                                                                                                                                                                                                                                                                                                                                                                                                                                                                                                                                                                                                                                                                                                                                                                                                                                                                                                                                                                                                                                                                                                                                                                                                                                                                                                                                                                                                                                                                                                                                                                                                                                                                                                                                                                                                                                                                                                                                                                                                                                                                                                                                                                                                                                                                                                                                                                                                                                                                                                                                                                                                                                                                           | alternate                                                                                                                                                                                                                                                                                                                                                                                                                                                                                                                                                                                                                                                                                                                                                                                                                                                                                                                                                                                                                                                                                                                                            |
| ALUM<br>AB                                                                                                                                                                                                                                                                                                                                                                                                                                                                                                                                                                                                                                                                                                                                                                                                                                                                                                                                                                                                                                                                                                                                                                                                                                                                                                                                                                                                                                                                                                                                                                                                                                                                                                                                                                                                                                                                                                                                                                                                                                                                                                                                                                                                                                                                                                                                                                                                                                                                                                                                                                                                                                                                                                                    | aluminum<br>anchor bolt                                                                                                                                                                                                                                                                                                                                                                                                                                                                                                                                                                                                                                                                                                                                                                                                                                                                                                                                                                                                                                                                                                                              |
| APPROX<br>ARCH                                                                                                                                                                                                                                                                                                                                                                                                                                                                                                                                                                                                                                                                                                                                                                                                                                                                                                                                                                                                                                                                                                                                                                                                                                                                                                                                                                                                                                                                                                                                                                                                                                                                                                                                                                                                                                                                                                                                                                                                                                                                                                                                                                                                                                                                                                                                                                                                                                                                                                                                                                                                                                                                                                                | approximate<br>architectural                                                                                                                                                                                                                                                                                                                                                                                                                                                                                                                                                                                                                                                                                                                                                                                                                                                                                                                                                                                                                                                                                                                         |
| AD                                                                                                                                                                                                                                                                                                                                                                                                                                                                                                                                                                                                                                                                                                                                                                                                                                                                                                                                                                                                                                                                                                                                                                                                                                                                                                                                                                                                                                                                                                                                                                                                                                                                                                                                                                                                                                                                                                                                                                                                                                                                                                                                                                                                                                                                                                                                                                                                                                                                                                                                                                                                                                                                                                                            | area drain                                                                                                                                                                                                                                                                                                                                                                                                                                                                                                                                                                                                                                                                                                                                                                                                                                                                                                                                                                                                                                                                                                                                           |
| ASPH                                                                                                                                                                                                                                                                                                                                                                                                                                                                                                                                                                                                                                                                                                                                                                                                                                                                                                                                                                                                                                                                                                                                                                                                                                                                                                                                                                                                                                                                                                                                                                                                                                                                                                                                                                                                                                                                                                                                                                                                                                                                                                                                                                                                                                                                                                                                                                                                                                                                                                                                                                                                                                                                                                                          | asphalt                                                                                                                                                                                                                                                                                                                                                                                                                                                                                                                                                                                                                                                                                                                                                                                                                                                                                                                                                                                                                                                                                                                                              |
| вм                                                                                                                                                                                                                                                                                                                                                                                                                                                                                                                                                                                                                                                                                                                                                                                                                                                                                                                                                                                                                                                                                                                                                                                                                                                                                                                                                                                                                                                                                                                                                                                                                                                                                                                                                                                                                                                                                                                                                                                                                                                                                                                                                                                                                                                                                                                                                                                                                                                                                                                                                                                                                                                                                                                            | beam                                                                                                                                                                                                                                                                                                                                                                                                                                                                                                                                                                                                                                                                                                                                                                                                                                                                                                                                                                                                                                                                                                                                                 |
| BRG<br>BR                                                                                                                                                                                                                                                                                                                                                                                                                                                                                                                                                                                                                                                                                                                                                                                                                                                                                                                                                                                                                                                                                                                                                                                                                                                                                                                                                                                                                                                                                                                                                                                                                                                                                                                                                                                                                                                                                                                                                                                                                                                                                                                                                                                                                                                                                                                                                                                                                                                                                                                                                                                                                                                                                                                     | bearing<br>bedroom                                                                                                                                                                                                                                                                                                                                                                                                                                                                                                                                                                                                                                                                                                                                                                                                                                                                                                                                                                                                                                                                                                                                   |
| BLW                                                                                                                                                                                                                                                                                                                                                                                                                                                                                                                                                                                                                                                                                                                                                                                                                                                                                                                                                                                                                                                                                                                                                                                                                                                                                                                                                                                                                                                                                                                                                                                                                                                                                                                                                                                                                                                                                                                                                                                                                                                                                                                                                                                                                                                                                                                                                                                                                                                                                                                                                                                                                                                                                                                           | below                                                                                                                                                                                                                                                                                                                                                                                                                                                                                                                                                                                                                                                                                                                                                                                                                                                                                                                                                                                                                                                                                                                                                |
| BLK<br>BLKG                                                                                                                                                                                                                                                                                                                                                                                                                                                                                                                                                                                                                                                                                                                                                                                                                                                                                                                                                                                                                                                                                                                                                                                                                                                                                                                                                                                                                                                                                                                                                                                                                                                                                                                                                                                                                                                                                                                                                                                                                                                                                                                                                                                                                                                                                                                                                                                                                                                                                                                                                                                                                                                                                                                   | block<br>blocking                                                                                                                                                                                                                                                                                                                                                                                                                                                                                                                                                                                                                                                                                                                                                                                                                                                                                                                                                                                                                                                                                                                                    |
| BD                                                                                                                                                                                                                                                                                                                                                                                                                                                                                                                                                                                                                                                                                                                                                                                                                                                                                                                                                                                                                                                                                                                                                                                                                                                                                                                                                                                                                                                                                                                                                                                                                                                                                                                                                                                                                                                                                                                                                                                                                                                                                                                                                                                                                                                                                                                                                                                                                                                                                                                                                                                                                                                                                                                            | board                                                                                                                                                                                                                                                                                                                                                                                                                                                                                                                                                                                                                                                                                                                                                                                                                                                                                                                                                                                                                                                                                                                                                |
| BOT<br>BO                                                                                                                                                                                                                                                                                                                                                                                                                                                                                                                                                                                                                                                                                                                                                                                                                                                                                                                                                                                                                                                                                                                                                                                                                                                                                                                                                                                                                                                                                                                                                                                                                                                                                                                                                                                                                                                                                                                                                                                                                                                                                                                                                                                                                                                                                                                                                                                                                                                                                                                                                                                                                                                                                                                     | bottom<br>bottom of                                                                                                                                                                                                                                                                                                                                                                                                                                                                                                                                                                                                                                                                                                                                                                                                                                                                                                                                                                                                                                                                                                                                  |
| BLDG                                                                                                                                                                                                                                                                                                                                                                                                                                                                                                                                                                                                                                                                                                                                                                                                                                                                                                                                                                                                                                                                                                                                                                                                                                                                                                                                                                                                                                                                                                                                                                                                                                                                                                                                                                                                                                                                                                                                                                                                                                                                                                                                                                                                                                                                                                                                                                                                                                                                                                                                                                                                                                                                                                                          | building                                                                                                                                                                                                                                                                                                                                                                                                                                                                                                                                                                                                                                                                                                                                                                                                                                                                                                                                                                                                                                                                                                                                             |
| САВ                                                                                                                                                                                                                                                                                                                                                                                                                                                                                                                                                                                                                                                                                                                                                                                                                                                                                                                                                                                                                                                                                                                                                                                                                                                                                                                                                                                                                                                                                                                                                                                                                                                                                                                                                                                                                                                                                                                                                                                                                                                                                                                                                                                                                                                                                                                                                                                                                                                                                                                                                                                                                                                                                                                           | cabinet                                                                                                                                                                                                                                                                                                                                                                                                                                                                                                                                                                                                                                                                                                                                                                                                                                                                                                                                                                                                                                                                                                                                              |
| CPT<br>CI                                                                                                                                                                                                                                                                                                                                                                                                                                                                                                                                                                                                                                                                                                                                                                                                                                                                                                                                                                                                                                                                                                                                                                                                                                                                                                                                                                                                                                                                                                                                                                                                                                                                                                                                                                                                                                                                                                                                                                                                                                                                                                                                                                                                                                                                                                                                                                                                                                                                                                                                                                                                                                                                                                                     | carpet<br>cast iron                                                                                                                                                                                                                                                                                                                                                                                                                                                                                                                                                                                                                                                                                                                                                                                                                                                                                                                                                                                                                                                                                                                                  |
| СВ                                                                                                                                                                                                                                                                                                                                                                                                                                                                                                                                                                                                                                                                                                                                                                                                                                                                                                                                                                                                                                                                                                                                                                                                                                                                                                                                                                                                                                                                                                                                                                                                                                                                                                                                                                                                                                                                                                                                                                                                                                                                                                                                                                                                                                                                                                                                                                                                                                                                                                                                                                                                                                                                                                                            | catch basin                                                                                                                                                                                                                                                                                                                                                                                                                                                                                                                                                                                                                                                                                                                                                                                                                                                                                                                                                                                                                                                                                                                                          |
| CLG<br>CJ                                                                                                                                                                                                                                                                                                                                                                                                                                                                                                                                                                                                                                                                                                                                                                                                                                                                                                                                                                                                                                                                                                                                                                                                                                                                                                                                                                                                                                                                                                                                                                                                                                                                                                                                                                                                                                                                                                                                                                                                                                                                                                                                                                                                                                                                                                                                                                                                                                                                                                                                                                                                                                                                                                                     | ceiling<br>ceiling joist                                                                                                                                                                                                                                                                                                                                                                                                                                                                                                                                                                                                                                                                                                                                                                                                                                                                                                                                                                                                                                                                                                                             |
| CEM<br>CTR                                                                                                                                                                                                                                                                                                                                                                                                                                                                                                                                                                                                                                                                                                                                                                                                                                                                                                                                                                                                                                                                                                                                                                                                                                                                                                                                                                                                                                                                                                                                                                                                                                                                                                                                                                                                                                                                                                                                                                                                                                                                                                                                                                                                                                                                                                                                                                                                                                                                                                                                                                                                                                                                                                                    | cement<br>center                                                                                                                                                                                                                                                                                                                                                                                                                                                                                                                                                                                                                                                                                                                                                                                                                                                                                                                                                                                                                                                                                                                                     |
| CL                                                                                                                                                                                                                                                                                                                                                                                                                                                                                                                                                                                                                                                                                                                                                                                                                                                                                                                                                                                                                                                                                                                                                                                                                                                                                                                                                                                                                                                                                                                                                                                                                                                                                                                                                                                                                                                                                                                                                                                                                                                                                                                                                                                                                                                                                                                                                                                                                                                                                                                                                                                                                                                                                                                            | center line                                                                                                                                                                                                                                                                                                                                                                                                                                                                                                                                                                                                                                                                                                                                                                                                                                                                                                                                                                                                                                                                                                                                          |
| CT<br>CO                                                                                                                                                                                                                                                                                                                                                                                                                                                                                                                                                                                                                                                                                                                                                                                                                                                                                                                                                                                                                                                                                                                                                                                                                                                                                                                                                                                                                                                                                                                                                                                                                                                                                                                                                                                                                                                                                                                                                                                                                                                                                                                                                                                                                                                                                                                                                                                                                                                                                                                                                                                                                                                                                                                      | ceramic tile<br>clean out                                                                                                                                                                                                                                                                                                                                                                                                                                                                                                                                                                                                                                                                                                                                                                                                                                                                                                                                                                                                                                                                                                                            |
| CLR                                                                                                                                                                                                                                                                                                                                                                                                                                                                                                                                                                                                                                                                                                                                                                                                                                                                                                                                                                                                                                                                                                                                                                                                                                                                                                                                                                                                                                                                                                                                                                                                                                                                                                                                                                                                                                                                                                                                                                                                                                                                                                                                                                                                                                                                                                                                                                                                                                                                                                                                                                                                                                                                                                                           | clear                                                                                                                                                                                                                                                                                                                                                                                                                                                                                                                                                                                                                                                                                                                                                                                                                                                                                                                                                                                                                                                                                                                                                |
| CLO<br>CW                                                                                                                                                                                                                                                                                                                                                                                                                                                                                                                                                                                                                                                                                                                                                                                                                                                                                                                                                                                                                                                                                                                                                                                                                                                                                                                                                                                                                                                                                                                                                                                                                                                                                                                                                                                                                                                                                                                                                                                                                                                                                                                                                                                                                                                                                                                                                                                                                                                                                                                                                                                                                                                                                                                     | closet<br>cold water                                                                                                                                                                                                                                                                                                                                                                                                                                                                                                                                                                                                                                                                                                                                                                                                                                                                                                                                                                                                                                                                                                                                 |
| COL<br>CONC                                                                                                                                                                                                                                                                                                                                                                                                                                                                                                                                                                                                                                                                                                                                                                                                                                                                                                                                                                                                                                                                                                                                                                                                                                                                                                                                                                                                                                                                                                                                                                                                                                                                                                                                                                                                                                                                                                                                                                                                                                                                                                                                                                                                                                                                                                                                                                                                                                                                                                                                                                                                                                                                                                                   | column<br>concrete                                                                                                                                                                                                                                                                                                                                                                                                                                                                                                                                                                                                                                                                                                                                                                                                                                                                                                                                                                                                                                                                                                                                   |
| CMU                                                                                                                                                                                                                                                                                                                                                                                                                                                                                                                                                                                                                                                                                                                                                                                                                                                                                                                                                                                                                                                                                                                                                                                                                                                                                                                                                                                                                                                                                                                                                                                                                                                                                                                                                                                                                                                                                                                                                                                                                                                                                                                                                                                                                                                                                                                                                                                                                                                                                                                                                                                                                                                                                                                           | concrete masonry unit                                                                                                                                                                                                                                                                                                                                                                                                                                                                                                                                                                                                                                                                                                                                                                                                                                                                                                                                                                                                                                                                                                                                |
| CONSTR<br>CONT                                                                                                                                                                                                                                                                                                                                                                                                                                                                                                                                                                                                                                                                                                                                                                                                                                                                                                                                                                                                                                                                                                                                                                                                                                                                                                                                                                                                                                                                                                                                                                                                                                                                                                                                                                                                                                                                                                                                                                                                                                                                                                                                                                                                                                                                                                                                                                                                                                                                                                                                                                                                                                                                                                                | construction<br>continuous                                                                                                                                                                                                                                                                                                                                                                                                                                                                                                                                                                                                                                                                                                                                                                                                                                                                                                                                                                                                                                                                                                                           |
| CONTR                                                                                                                                                                                                                                                                                                                                                                                                                                                                                                                                                                                                                                                                                                                                                                                                                                                                                                                                                                                                                                                                                                                                                                                                                                                                                                                                                                                                                                                                                                                                                                                                                                                                                                                                                                                                                                                                                                                                                                                                                                                                                                                                                                                                                                                                                                                                                                                                                                                                                                                                                                                                                                                                                                                         | contract                                                                                                                                                                                                                                                                                                                                                                                                                                                                                                                                                                                                                                                                                                                                                                                                                                                                                                                                                                                                                                                                                                                                             |
| CORR<br>CNTR                                                                                                                                                                                                                                                                                                                                                                                                                                                                                                                                                                                                                                                                                                                                                                                                                                                                                                                                                                                                                                                                                                                                                                                                                                                                                                                                                                                                                                                                                                                                                                                                                                                                                                                                                                                                                                                                                                                                                                                                                                                                                                                                                                                                                                                                                                                                                                                                                                                                                                                                                                                                                                                                                                                  | corridor<br>counter                                                                                                                                                                                                                                                                                                                                                                                                                                                                                                                                                                                                                                                                                                                                                                                                                                                                                                                                                                                                                                                                                                                                  |
|                                                                                                                                                                                                                                                                                                                                                                                                                                                                                                                                                                                                                                                                                                                                                                                                                                                                                                                                                                                                                                                                                                                                                                                                                                                                                                                                                                                                                                                                                                                                                                                                                                                                                                                                                                                                                                                                                                                                                                                                                                                                                                                                                                                                                                                                                                                                                                                                                                                                                                                                                                                                                                                                                                                               |                                                                                                                                                                                                                                                                                                                                                                                                                                                                                                                                                                                                                                                                                                                                                                                                                                                                                                                                                                                                                                                                                                                                                      |
| DEMO<br>DEPT                                                                                                                                                                                                                                                                                                                                                                                                                                                                                                                                                                                                                                                                                                                                                                                                                                                                                                                                                                                                                                                                                                                                                                                                                                                                                                                                                                                                                                                                                                                                                                                                                                                                                                                                                                                                                                                                                                                                                                                                                                                                                                                                                                                                                                                                                                                                                                                                                                                                                                                                                                                                                                                                                                                  | demolition<br>department                                                                                                                                                                                                                                                                                                                                                                                                                                                                                                                                                                                                                                                                                                                                                                                                                                                                                                                                                                                                                                                                                                                             |
| DET<br>DIA                                                                                                                                                                                                                                                                                                                                                                                                                                                                                                                                                                                                                                                                                                                                                                                                                                                                                                                                                                                                                                                                                                                                                                                                                                                                                                                                                                                                                                                                                                                                                                                                                                                                                                                                                                                                                                                                                                                                                                                                                                                                                                                                                                                                                                                                                                                                                                                                                                                                                                                                                                                                                                                                                                                    | detail<br>diameter                                                                                                                                                                                                                                                                                                                                                                                                                                                                                                                                                                                                                                                                                                                                                                                                                                                                                                                                                                                                                                                                                                                                   |
| DIM                                                                                                                                                                                                                                                                                                                                                                                                                                                                                                                                                                                                                                                                                                                                                                                                                                                                                                                                                                                                                                                                                                                                                                                                                                                                                                                                                                                                                                                                                                                                                                                                                                                                                                                                                                                                                                                                                                                                                                                                                                                                                                                                                                                                                                                                                                                                                                                                                                                                                                                                                                                                                                                                                                                           | dimension                                                                                                                                                                                                                                                                                                                                                                                                                                                                                                                                                                                                                                                                                                                                                                                                                                                                                                                                                                                                                                                                                                                                            |
| DW<br>DR                                                                                                                                                                                                                                                                                                                                                                                                                                                                                                                                                                                                                                                                                                                                                                                                                                                                                                                                                                                                                                                                                                                                                                                                                                                                                                                                                                                                                                                                                                                                                                                                                                                                                                                                                                                                                                                                                                                                                                                                                                                                                                                                                                                                                                                                                                                                                                                                                                                                                                                                                                                                                                                                                                                      | dishwasher<br>door                                                                                                                                                                                                                                                                                                                                                                                                                                                                                                                                                                                                                                                                                                                                                                                                                                                                                                                                                                                                                                                                                                                                   |
| DBL<br>DH                                                                                                                                                                                                                                                                                                                                                                                                                                                                                                                                                                                                                                                                                                                                                                                                                                                                                                                                                                                                                                                                                                                                                                                                                                                                                                                                                                                                                                                                                                                                                                                                                                                                                                                                                                                                                                                                                                                                                                                                                                                                                                                                                                                                                                                                                                                                                                                                                                                                                                                                                                                                                                                                                                                     | double<br>double hung                                                                                                                                                                                                                                                                                                                                                                                                                                                                                                                                                                                                                                                                                                                                                                                                                                                                                                                                                                                                                                                                                                                                |
| DF                                                                                                                                                                                                                                                                                                                                                                                                                                                                                                                                                                                                                                                                                                                                                                                                                                                                                                                                                                                                                                                                                                                                                                                                                                                                                                                                                                                                                                                                                                                                                                                                                                                                                                                                                                                                                                                                                                                                                                                                                                                                                                                                                                                                                                                                                                                                                                                                                                                                                                                                                                                                                                                                                                                            | double hung<br>douglas fir / drinking fountain                                                                                                                                                                                                                                                                                                                                                                                                                                                                                                                                                                                                                                                                                                                                                                                                                                                                                                                                                                                                                                                                                                       |
| DN<br>DS                                                                                                                                                                                                                                                                                                                                                                                                                                                                                                                                                                                                                                                                                                                                                                                                                                                                                                                                                                                                                                                                                                                                                                                                                                                                                                                                                                                                                                                                                                                                                                                                                                                                                                                                                                                                                                                                                                                                                                                                                                                                                                                                                                                                                                                                                                                                                                                                                                                                                                                                                                                                                                                                                                                      | down<br>downspout                                                                                                                                                                                                                                                                                                                                                                                                                                                                                                                                                                                                                                                                                                                                                                                                                                                                                                                                                                                                                                                                                                                                    |
| DWG                                                                                                                                                                                                                                                                                                                                                                                                                                                                                                                                                                                                                                                                                                                                                                                                                                                                                                                                                                                                                                                                                                                                                                                                                                                                                                                                                                                                                                                                                                                                                                                                                                                                                                                                                                                                                                                                                                                                                                                                                                                                                                                                                                                                                                                                                                                                                                                                                                                                                                                                                                                                                                                                                                                           | drawing                                                                                                                                                                                                                                                                                                                                                                                                                                                                                                                                                                                                                                                                                                                                                                                                                                                                                                                                                                                                                                                                                                                                              |
| EA                                                                                                                                                                                                                                                                                                                                                                                                                                                                                                                                                                                                                                                                                                                                                                                                                                                                                                                                                                                                                                                                                                                                                                                                                                                                                                                                                                                                                                                                                                                                                                                                                                                                                                                                                                                                                                                                                                                                                                                                                                                                                                                                                                                                                                                                                                                                                                                                                                                                                                                                                                                                                                                                                                                            | each                                                                                                                                                                                                                                                                                                                                                                                                                                                                                                                                                                                                                                                                                                                                                                                                                                                                                                                                                                                                                                                                                                                                                 |
| E<br>EN                                                                                                                                                                                                                                                                                                                                                                                                                                                                                                                                                                                                                                                                                                                                                                                                                                                                                                                                                                                                                                                                                                                                                                                                                                                                                                                                                                                                                                                                                                                                                                                                                                                                                                                                                                                                                                                                                                                                                                                                                                                                                                                                                                                                                                                                                                                                                                                                                                                                                                                                                                                                                                                                                                                       | east                                                                                                                                                                                                                                                                                                                                                                                                                                                                                                                                                                                                                                                                                                                                                                                                                                                                                                                                                                                                                                                                                                                                                 |
| EIN                                                                                                                                                                                                                                                                                                                                                                                                                                                                                                                                                                                                                                                                                                                                                                                                                                                                                                                                                                                                                                                                                                                                                                                                                                                                                                                                                                                                                                                                                                                                                                                                                                                                                                                                                                                                                                                                                                                                                                                                                                                                                                                                                                                                                                                                                                                                                                                                                                                                                                                                                                                                                                                                                                                           | edge nailing<br>electrical                                                                                                                                                                                                                                                                                                                                                                                                                                                                                                                                                                                                                                                                                                                                                                                                                                                                                                                                                                                                                                                                                                                           |
| EL<br>EQ                                                                                                                                                                                                                                                                                                                                                                                                                                                                                                                                                                                                                                                                                                                                                                                                                                                                                                                                                                                                                                                                                                                                                                                                                                                                                                                                                                                                                                                                                                                                                                                                                                                                                                                                                                                                                                                                                                                                                                                                                                                                                                                                                                                                                                                                                                                                                                                                                                                                                                                                                                                                                                                                                                                      | elevation<br>equal                                                                                                                                                                                                                                                                                                                                                                                                                                                                                                                                                                                                                                                                                                                                                                                                                                                                                                                                                                                                                                                                                                                                   |
| EXH                                                                                                                                                                                                                                                                                                                                                                                                                                                                                                                                                                                                                                                                                                                                                                                                                                                                                                                                                                                                                                                                                                                                                                                                                                                                                                                                                                                                                                                                                                                                                                                                                                                                                                                                                                                                                                                                                                                                                                                                                                                                                                                                                                                                                                                                                                                                                                                                                                                                                                                                                                                                                                                                                                                           | exhaust                                                                                                                                                                                                                                                                                                                                                                                                                                                                                                                                                                                                                                                                                                                                                                                                                                                                                                                                                                                                                                                                                                                                              |
| EXP<br>EJ                                                                                                                                                                                                                                                                                                                                                                                                                                                                                                                                                                                                                                                                                                                                                                                                                                                                                                                                                                                                                                                                                                                                                                                                                                                                                                                                                                                                                                                                                                                                                                                                                                                                                                                                                                                                                                                                                                                                                                                                                                                                                                                                                                                                                                                                                                                                                                                                                                                                                                                                                                                                                                                                                                                     | expansion / exposed<br>expansion joint                                                                                                                                                                                                                                                                                                                                                                                                                                                                                                                                                                                                                                                                                                                                                                                                                                                                                                                                                                                                                                                                                                               |
| EXT                                                                                                                                                                                                                                                                                                                                                                                                                                                                                                                                                                                                                                                                                                                                                                                                                                                                                                                                                                                                                                                                                                                                                                                                                                                                                                                                                                                                                                                                                                                                                                                                                                                                                                                                                                                                                                                                                                                                                                                                                                                                                                                                                                                                                                                                                                                                                                                                                                                                                                                                                                                                                                                                                                                           | exterior                                                                                                                                                                                                                                                                                                                                                                                                                                                                                                                                                                                                                                                                                                                                                                                                                                                                                                                                                                                                                                                                                                                                             |
|                                                                                                                                                                                                                                                                                                                                                                                                                                                                                                                                                                                                                                                                                                                                                                                                                                                                                                                                                                                                                                                                                                                                                                                                                                                                                                                                                                                                                                                                                                                                                                                                                                                                                                                                                                                                                                                                                                                                                                                                                                                                                                                                                                                                                                                                                                                                                                                                                                                                                                                                                                                                                                                                                                                               | face of                                                                                                                                                                                                                                                                                                                                                                                                                                                                                                                                                                                                                                                                                                                                                                                                                                                                                                                                                                                                                                                                                                                                              |
| FO                                                                                                                                                                                                                                                                                                                                                                                                                                                                                                                                                                                                                                                                                                                                                                                                                                                                                                                                                                                                                                                                                                                                                                                                                                                                                                                                                                                                                                                                                                                                                                                                                                                                                                                                                                                                                                                                                                                                                                                                                                                                                                                                                                                                                                                                                                                                                                                                                                                                                                                                                                                                                                                                                                                            |                                                                                                                                                                                                                                                                                                                                                                                                                                                                                                                                                                                                                                                                                                                                                                                                                                                                                                                                                                                                                                                                                                                                                      |
| FOC                                                                                                                                                                                                                                                                                                                                                                                                                                                                                                                                                                                                                                                                                                                                                                                                                                                                                                                                                                                                                                                                                                                                                                                                                                                                                                                                                                                                                                                                                                                                                                                                                                                                                                                                                                                                                                                                                                                                                                                                                                                                                                                                                                                                                                                                                                                                                                                                                                                                                                                                                                                                                                                                                                                           | face of concrete                                                                                                                                                                                                                                                                                                                                                                                                                                                                                                                                                                                                                                                                                                                                                                                                                                                                                                                                                                                                                                                                                                                                     |
| FOC<br>FOM<br>FOS                                                                                                                                                                                                                                                                                                                                                                                                                                                                                                                                                                                                                                                                                                                                                                                                                                                                                                                                                                                                                                                                                                                                                                                                                                                                                                                                                                                                                                                                                                                                                                                                                                                                                                                                                                                                                                                                                                                                                                                                                                                                                                                                                                                                                                                                                                                                                                                                                                                                                                                                                                                                                                                                                                             | face of concrete<br>face of masonry<br>face of stud                                                                                                                                                                                                                                                                                                                                                                                                                                                                                                                                                                                                                                                                                                                                                                                                                                                                                                                                                                                                                                                                                                  |
| FOC<br>FOM                                                                                                                                                                                                                                                                                                                                                                                                                                                                                                                                                                                                                                                                                                                                                                                                                                                                                                                                                                                                                                                                                                                                                                                                                                                                                                                                                                                                                                                                                                                                                                                                                                                                                                                                                                                                                                                                                                                                                                                                                                                                                                                                                                                                                                                                                                                                                                                                                                                                                                                                                                                                                                                                                                                    | face of concrete<br>face of masonry                                                                                                                                                                                                                                                                                                                                                                                                                                                                                                                                                                                                                                                                                                                                                                                                                                                                                                                                                                                                                                                                                                                  |
| FOC<br>FOM<br>FOS<br>FIN<br>FF<br>FIN GR                                                                                                                                                                                                                                                                                                                                                                                                                                                                                                                                                                                                                                                                                                                                                                                                                                                                                                                                                                                                                                                                                                                                                                                                                                                                                                                                                                                                                                                                                                                                                                                                                                                                                                                                                                                                                                                                                                                                                                                                                                                                                                                                                                                                                                                                                                                                                                                                                                                                                                                                                                                                                                                                                      | face of concrete<br>face of masonry<br>face of stud<br>finish<br>finished floor<br>finish grade                                                                                                                                                                                                                                                                                                                                                                                                                                                                                                                                                                                                                                                                                                                                                                                                                                                                                                                                                                                                                                                      |
| FOC<br>FOM<br>FOS<br>FIN<br>FF<br>FIN GR<br>FE<br>FEC                                                                                                                                                                                                                                                                                                                                                                                                                                                                                                                                                                                                                                                                                                                                                                                                                                                                                                                                                                                                                                                                                                                                                                                                                                                                                                                                                                                                                                                                                                                                                                                                                                                                                                                                                                                                                                                                                                                                                                                                                                                                                                                                                                                                                                                                                                                                                                                                                                                                                                                                                                                                                                                                         | face of concrete<br>face of masonry<br>face of stud<br>finish<br>finished floor<br>finish grade<br>fire extinguisher<br>fire extinguisher cabinet                                                                                                                                                                                                                                                                                                                                                                                                                                                                                                                                                                                                                                                                                                                                                                                                                                                                                                                                                                                                    |
| FOC<br>FOM<br>FOS<br>FIN<br>FF<br>FIN GR<br>FE                                                                                                                                                                                                                                                                                                                                                                                                                                                                                                                                                                                                                                                                                                                                                                                                                                                                                                                                                                                                                                                                                                                                                                                                                                                                                                                                                                                                                                                                                                                                                                                                                                                                                                                                                                                                                                                                                                                                                                                                                                                                                                                                                                                                                                                                                                                                                                                                                                                                                                                                                                                                                                                                                | face of concrete<br>face of masonry<br>face of stud<br>finish<br>finished floor<br>finish grade<br>fire extinguisher                                                                                                                                                                                                                                                                                                                                                                                                                                                                                                                                                                                                                                                                                                                                                                                                                                                                                                                                                                                                                                 |
| FOC<br>FOM<br>FOS<br>FIN<br>FF<br>FIN GR<br>FE<br>FEC<br>FP<br>FX<br>FIXT                                                                                                                                                                                                                                                                                                                                                                                                                                                                                                                                                                                                                                                                                                                                                                                                                                                                                                                                                                                                                                                                                                                                                                                                                                                                                                                                                                                                                                                                                                                                                                                                                                                                                                                                                                                                                                                                                                                                                                                                                                                                                                                                                                                                                                                                                                                                                                                                                                                                                                                                                                                                                                                     | face of concrete<br>face of masonry<br>face of stud<br>finish<br>finished floor<br>finish grade<br>fire extinguisher<br>fire extinguisher cabinet<br>fireplace<br>fixed<br>fixture                                                                                                                                                                                                                                                                                                                                                                                                                                                                                                                                                                                                                                                                                                                                                                                                                                                                                                                                                                   |
| FOC<br>FOM<br>FOS<br>FIN<br>FF<br>FIN GR<br>FE<br>FEC<br>FP<br>FX                                                                                                                                                                                                                                                                                                                                                                                                                                                                                                                                                                                                                                                                                                                                                                                                                                                                                                                                                                                                                                                                                                                                                                                                                                                                                                                                                                                                                                                                                                                                                                                                                                                                                                                                                                                                                                                                                                                                                                                                                                                                                                                                                                                                                                                                                                                                                                                                                                                                                                                                                                                                                                                             | face of concrete<br>face of masonry<br>face of stud<br>finish<br>finished floor<br>finish grade<br>fire extinguisher<br>fire extinguisher cabinet<br>fireplace<br>fixed<br>fixture<br>flat wall paint<br>floor                                                                                                                                                                                                                                                                                                                                                                                                                                                                                                                                                                                                                                                                                                                                                                                                                                                                                                                                       |
| FOC<br>FOM<br>FOS<br>FIN<br>FF<br>FIN GR<br>FE<br>FEC<br>FP<br>FX<br>FIXT<br>FWP<br>FLR<br>FD                                                                                                                                                                                                                                                                                                                                                                                                                                                                                                                                                                                                                                                                                                                                                                                                                                                                                                                                                                                                                                                                                                                                                                                                                                                                                                                                                                                                                                                                                                                                                                                                                                                                                                                                                                                                                                                                                                                                                                                                                                                                                                                                                                                                                                                                                                                                                                                                                                                                                                                                                                                                                                 | face of concrete<br>face of masonry<br>face of stud<br>finish<br>finished floor<br>finish grade<br>fire extinguisher<br>fire extinguisher cabinet<br>fireplace<br>fixed<br>fixture<br>flat wall paint<br>floor<br>floor drain                                                                                                                                                                                                                                                                                                                                                                                                                                                                                                                                                                                                                                                                                                                                                                                                                                                                                                                        |
| FOC<br>FOM<br>FOS<br>FIN<br>FF<br>FIN GR<br>FE<br>FEC<br>FP<br>FX<br>FIXT<br>FWP<br>FLR<br>FD<br>FJ<br>FMC                                                                                                                                                                                                                                                                                                                                                                                                                                                                                                                                                                                                                                                                                                                                                                                                                                                                                                                                                                                                                                                                                                                                                                                                                                                                                                                                                                                                                                                                                                                                                                                                                                                                                                                                                                                                                                                                                                                                                                                                                                                                                                                                                                                                                                                                                                                                                                                                                                                                                                                                                                                                                    | face of concrete<br>face of masonry<br>face of stud<br>finish<br>finished floor<br>finish grade<br>fire extinguisher<br>fire extinguisher cabinet<br>fireplace<br>fixed<br>fixture<br>flat wall paint<br>floor<br>floor drain<br>floor joist<br>floor material change                                                                                                                                                                                                                                                                                                                                                                                                                                                                                                                                                                                                                                                                                                                                                                                                                                                                                |
| FOC<br>FOM<br>FOS<br>FIN<br>FF<br>FIN GR<br>FE<br>FEC<br>FP<br>FX<br>FIXT<br>FWP<br>FLR<br>FD<br>FJ                                                                                                                                                                                                                                                                                                                                                                                                                                                                                                                                                                                                                                                                                                                                                                                                                                                                                                                                                                                                                                                                                                                                                                                                                                                                                                                                                                                                                                                                                                                                                                                                                                                                                                                                                                                                                                                                                                                                                                                                                                                                                                                                                                                                                                                                                                                                                                                                                                                                                                                                                                                                                           | face of concrete<br>face of masonry<br>face of stud<br>finish<br>finished floor<br>finish grade<br>fire extinguisher<br>fire extinguisher cabinet<br>fireplace<br>fixed<br>fixture<br>flat wall paint<br>floor<br>floor drain<br>floor joist                                                                                                                                                                                                                                                                                                                                                                                                                                                                                                                                                                                                                                                                                                                                                                                                                                                                                                         |
| FOC<br>FOM<br>FOS<br>FIN<br>FF<br>FIN GR<br>FE<br>FEC<br>FP<br>FX<br>FIXT<br>FWP<br>FLR<br>FD<br>FJ<br>FJ<br>FMC<br>FLR SK<br>FLUOR<br>FL                                                                                                                                                                                                                                                                                                                                                                                                                                                                                                                                                                                                                                                                                                                                                                                                                                                                                                                                                                                                                                                                                                                                                                                                                                                                                                                                                                                                                                                                                                                                                                                                                                                                                                                                                                                                                                                                                                                                                                                                                                                                                                                                                                                                                                                                                                                                                                                                                                                                                                                                                                                     | face of concrete<br>face of masonry<br>face of stud<br>finish<br>finished floor<br>finish grade<br>fire extinguisher<br>fire extinguisher cabinet<br>fireplace<br>fixed<br>fixture<br>flat wall paint<br>floor<br>floor drain<br>floor joist<br>floor material change<br>floor sink<br>fluorescent<br>flush                                                                                                                                                                                                                                                                                                                                                                                                                                                                                                                                                                                                                                                                                                                                                                                                                                          |
| FOC<br>FOM<br>FOS<br>FIN<br>FF<br>FIN GR<br>FE<br>FEC<br>FP<br>FX<br>FIXT<br>FWP<br>FLR<br>FD<br>FLR<br>FD<br>FJ<br>FMC<br>FLR SK<br>FLUOR<br>FL<br>FT<br>FTG                                                                                                                                                                                                                                                                                                                                                                                                                                                                                                                                                                                                                                                                                                                                                                                                                                                                                                                                                                                                                                                                                                                                                                                                                                                                                                                                                                                                                                                                                                                                                                                                                                                                                                                                                                                                                                                                                                                                                                                                                                                                                                                                                                                                                                                                                                                                                                                                                                                                                                                                                                 | face of concrete<br>face of masonry<br>face of stud<br>finish<br>finished floor<br>finish grade<br>fire extinguisher<br>fire extinguisher cabinet<br>fireplace<br>fixed<br>fixture<br>flat wall paint<br>floor<br>floor drain<br>floor joist<br>floor material change<br>floor sink<br>fluorescent<br>flush<br>foot / feet / fire treated<br>footing                                                                                                                                                                                                                                                                                                                                                                                                                                                                                                                                                                                                                                                                                                                                                                                                 |
| FOC<br>FOM<br>FOS<br>FIN<br>FF<br>FIN GR<br>FE<br>FEC<br>FP<br>FX<br>FIXT<br>FWP<br>FLR<br>FD<br>FJ<br>FMC<br>FLR SK<br>FLUOR<br>FL<br>FT                                                                                                                                                                                                                                                                                                                                                                                                                                                                                                                                                                                                                                                                                                                                                                                                                                                                                                                                                                                                                                                                                                                                                                                                                                                                                                                                                                                                                                                                                                                                                                                                                                                                                                                                                                                                                                                                                                                                                                                                                                                                                                                                                                                                                                                                                                                                                                                                                                                                                                                                                                                     | face of concrete<br>face of masonry<br>face of stud<br>finish<br>finished floor<br>finish grade<br>fire extinguisher<br>fire extinguisher cabinet<br>fireplace<br>fixed<br>fixture<br>flat wall paint<br>floor<br>floor drain<br>floor drain<br>floor joist<br>floor material change<br>floor sink<br>fluorescent<br>flush<br>foot / feet / fire treated                                                                                                                                                                                                                                                                                                                                                                                                                                                                                                                                                                                                                                                                                                                                                                                             |
| FOC<br>FOM<br>FOS<br>FIN<br>FF<br>FIN GR<br>FE<br>FEC<br>FP<br>FX<br>FIXT<br>FWP<br>FLR<br>FD<br>FJ<br>FMC<br>FLR SK<br>FLUOR<br>FL<br>FT<br>FTG<br>FAU<br>FDN<br>FR DR                                                                                                                                                                                                                                                                                                                                                                                                                                                                                                                                                                                                                                                                                                                                                                                                                                                                                                                                                                                                                                                                                                                                                                                                                                                                                                                                                                                                                                                                                                                                                                                                                                                                                                                                                                                                                                                                                                                                                                                                                                                                                                                                                                                                                                                                                                                                                                                                                                                                                                                                                       | face of concrete<br>face of masonry<br>face of stud<br>finish<br>finished floor<br>finish grade<br>fire extinguisher<br>fire extinguisher cabinet<br>fireplace<br>fixed<br>fixture<br>flat wall paint<br>floor<br>floor drain<br>floor drain<br>floor joist<br>floor material change<br>floor sink<br>fluorescent<br>flush<br>foot / feet / fire treated<br>footing<br>forced air unit<br>foundation<br>french door                                                                                                                                                                                                                                                                                                                                                                                                                                                                                                                                                                                                                                                                                                                                  |
| FOC<br>FOM<br>FOS<br>FIN<br>FF<br>FIN GR<br>FE<br>FEC<br>FP<br>FX<br>FIXT<br>FWP<br>FLR<br>FD<br>FJ<br>FMC<br>FLR SK<br>FLUOR<br>FL<br>FT<br>FTG<br>FAU<br>FDTN                                                                                                                                                                                                                                                                                                                                                                                                                                                                                                                                                                                                                                                                                                                                                                                                                                                                                                                                                                                                                                                                                                                                                                                                                                                                                                                                                                                                                                                                                                                                                                                                                                                                                                                                                                                                                                                                                                                                                                                                                                                                                                                                                                                                                                                                                                                                                                                                                                                                                                                                                               | face of concrete<br>face of masonry<br>face of stud<br>finish<br>finished floor<br>finish grade<br>fire extinguisher<br>fire extinguisher cabinet<br>fireplace<br>fixed<br>fixture<br>flat wall paint<br>floor<br>floor drain<br>floor joist<br>floor material change<br>floor sink<br>fluorescent<br>flush<br>foot / feet / fire treated<br>footing<br>forced air unit<br>foundation                                                                                                                                                                                                                                                                                                                                                                                                                                                                                                                                                                                                                                                                                                                                                                |
| FOC<br>FOM<br>FOS<br>FIN<br>FF<br>FIN GR<br>FE<br>FEC<br>FP<br>FX<br>FIXT<br>FWP<br>FLR<br>FD<br>FJ<br>FMC<br>FLR SK<br>FLUOR<br>FL<br>FT<br>FTG<br>FAU<br>FDTN<br>FR DR<br>FG                                                                                                                                                                                                                                                                                                                                                                                                                                                                                                                                                                                                                                                                                                                                                                                                                                                                                                                                                                                                                                                                                                                                                                                                                                                                                                                                                                                                                                                                                                                                                                                                                                                                                                                                                                                                                                                                                                                                                                                                                                                                                                                                                                                                                                                                                                                                                                                                                                                                                                                                                | face of concrete<br>face of masonry<br>face of stud<br>finish<br>finished floor<br>finish grade<br>fire extinguisher<br>fire extinguisher cabinet<br>fireplace<br>fixed<br>fixture<br>flat wall paint<br>floor<br>floor drain<br>floor joist<br>floor material change<br>floor sink<br>fluorescent<br>flush<br>foot / feet / fire treated<br>footing<br>forced air unit<br>foundation<br>french door<br>fuel gas                                                                                                                                                                                                                                                                                                                                                                                                                                                                                                                                                                                                                                                                                                                                     |
| FOC<br>FOM<br>FOS<br>FIN<br>FF<br>FIN GR<br>FE<br>FEC<br>FP<br>FX<br>FIXT<br>FWP<br>FLR<br>FD<br>FJ<br>FMC<br>FLR SK<br>FLUOR<br>FL<br>FT<br>FTG<br>FAU<br>FTT<br>FTG<br>FAU<br>FDTN<br>FR DR<br>FG<br>FURR<br>GALV<br>GD                                                                                                                                                                                                                                                                                                                                                                                                                                                                                                                                                                                                                                                                                                                                                                                                                                                                                                                                                                                                                                                                                                                                                                                                                                                                                                                                                                                                                                                                                                                                                                                                                                                                                                                                                                                                                                                                                                                                                                                                                                                                                                                                                                                                                                                                                                                                                                                                                                                                                                     | face of concrete<br>face of masonry<br>face of stud<br>finish<br>finished floor<br>finish grade<br>fire extinguisher<br>fire extinguisher cabinet<br>fireplace<br>fixed<br>fixture<br>flat wall paint<br>floor<br>floor drain<br>floor joist<br>floor material change<br>floor sink<br>fluorescent<br>flush<br>foot / feet / fire treated<br>footing<br>forced air unit<br>foundation<br>french door<br>fuel gas<br>furring<br>galvanized<br>garbage disposal                                                                                                                                                                                                                                                                                                                                                                                                                                                                                                                                                                                                                                                                                        |
| FOC<br>FOM<br>FOS<br>FIN<br>FF<br>FIN GR<br>FE<br>FEC<br>FP<br>FX<br>FIXT<br>FWP<br>FLR<br>FD<br>FJ<br>FMC<br>FLR SK<br>FLUOR<br>FL<br>FT<br>FTG<br>FAU<br>FDTN<br>FR DR<br>FG<br>FURR<br>GALV<br>GD<br>GA<br>GL                                                                                                                                                                                                                                                                                                                                                                                                                                                                                                                                                                                                                                                                                                                                                                                                                                                                                                                                                                                                                                                                                                                                                                                                                                                                                                                                                                                                                                                                                                                                                                                                                                                                                                                                                                                                                                                                                                                                                                                                                                                                                                                                                                                                                                                                                                                                                                                                                                                                                                              | face of concrete<br>face of masonry<br>face of stud<br>finish<br>finished floor<br>finish grade<br>fire extinguisher<br>fire extinguisher cabinet<br>fireplace<br>fixed<br>fixture<br>flat wall paint<br>floor<br>floor drain<br>floor drain<br>floor joist<br>floor material change<br>floor sink<br>fluorescent<br>flush<br>foot / feet / fire treated<br>footing<br>forced air unit<br>foundation<br>french door<br>fuel gas<br>furring<br>galvanized<br>garbage disposal<br>gauge<br>glass                                                                                                                                                                                                                                                                                                                                                                                                                                                                                                                                                                                                                                                       |
| FOC<br>FOM<br>FOS<br>FIN<br>FF<br>FIN GR<br>FE<br>FEC<br>FP<br>FX<br>FIXT<br>FWP<br>FLR<br>FD<br>FJ<br>FMC<br>FLR<br>SK<br>FLUOR<br>FL<br>FT<br>FTG<br>FAU<br>FDTN<br>FR DR<br>FG<br>FURR<br>GALV<br>GD<br>GA                                                                                                                                                                                                                                                                                                                                                                                                                                                                                                                                                                                                                                                                                                                                                                                                                                                                                                                                                                                                                                                                                                                                                                                                                                                                                                                                                                                                                                                                                                                                                                                                                                                                                                                                                                                                                                                                                                                                                                                                                                                                                                                                                                                                                                                                                                                                                                                                                                                                                                                 | face of concrete<br>face of masonry<br>face of stud<br>finish<br>finish grade<br>fire extinguisher<br>fire extinguisher cabinet<br>fireplace<br>fixed<br>fixture<br>flat wall paint<br>floor<br>floor drain<br>floor goist<br>floor material change<br>floor sink<br>fluorescent<br>flush<br>foot / feet / fire treated<br>footing<br>forced air unit<br>foundation<br>french door<br>fuel gas<br>furring<br>galvanized<br>garbage disposal<br>gauge<br>glass<br>grade                                                                                                                                                                                                                                                                                                                                                                                                                                                                                                                                                                                                                                                                               |
| FOC<br>FOM<br>FOS<br>FIN<br>FF<br>FIN GR<br>FE<br>FEC<br>FP<br>FX<br>FIXT<br>FWP<br>FLR<br>FD<br>FJ<br>FMC<br>FLR SK<br>FLUOR<br>FL<br>FT<br>FTG<br>FAU<br>FDTN<br>FR DR<br>FG<br>FURR<br>GALV<br>GD<br>GA<br>GL<br>GR<br>GFCI<br>GYP BD                                                                                                                                                                                                                                                                                                                                                                                                                                                                                                                                                                                                                                                                                                                                                                                                                                                                                                                                                                                                                                                                                                                                                                                                                                                                                                                                                                                                                                                                                                                                                                                                                                                                                                                                                                                                                                                                                                                                                                                                                                                                                                                                                                                                                                                                                                                                                                                                                                                                                      | face of concrete<br>face of masonry<br>face of stud<br>finish<br>finish grade<br>fire extinguisher<br>fire extinguisher cabinet<br>fireplace<br>fixed<br>fixture<br>flat wall paint<br>floor<br>floor drain<br>floor gist<br>floor material change<br>floor sink<br>fluorescent<br>flush<br>foot / feet / fire treated<br>footing<br>forced air unit<br>foundation<br>french door<br>fuel gas<br>furring<br>galvanized<br>garbage disposal<br>gauge<br>glass<br>grade<br>ground fault circuit interrupter<br>gypsum board                                                                                                                                                                                                                                                                                                                                                                                                                                                                                                                                                                                                                            |
| FOC<br>FOM<br>FOS<br>FIN<br>FF<br>FIN GR<br>FE<br>FEC<br>FP<br>FX<br>FIXT<br>FWP<br>FLR<br>FD<br>FJ<br>FMC<br>FLR SK<br>FLUOR<br>FL<br>FT<br>FTG<br>FAU<br>FDTN<br>FR DR<br>FG<br>FURR<br>GALV<br>GD<br>GA<br>GL<br>GR<br>GFCI<br>GVP BD<br>GWB                                                                                                                                                                                                                                                                                                                                                                                                                                                                                                                                                                                                                                                                                                                                                                                                                                                                                                                                                                                                                                                                                                                                                                                                                                                                                                                                                                                                                                                                                                                                                                                                                                                                                                                                                                                                                                                                                                                                                                                                                                                                                                                                                                                                                                                                                                                                                                                                                                                                               | face of concrete<br>face of masonry<br>face of stud<br>finish<br>finished floor<br>finish grade<br>fire extinguisher cabinet<br>fire extinguisher cabinet<br>fireplace<br>fixed<br>fixture<br>flat wall paint<br>floor<br>floor drain<br>floor joist<br>floor material change<br>floor sink<br>fluorescent<br>flush<br>foot / feet / fire treated<br>footing<br>forced air unit<br>foundation<br>french door<br>fuel gas<br>furring<br>galvanized<br>garbage disposal<br>gauge<br>glass<br>grade<br>ground fault circuit interrupter<br>gypsum board<br>gypsum wall board                                                                                                                                                                                                                                                                                                                                                                                                                                                                                                                                                                            |
| FOC<br>FOM<br>FOS<br>FIN<br>FF<br>FIN GR<br>FE<br>FEC<br>FP<br>FX<br>FIXT<br>FWP<br>FLR<br>FD<br>FJ<br>FMC<br>FLR SK<br>FLUOR<br>FL<br>FT<br>FTG<br>FAU<br>FDTN<br>FR DR<br>FG<br>FURR<br>GALV<br>GD<br>GA<br>GL<br>GR<br>GFCI<br>GYP BD                                                                                                                                                                                                                                                                                                                                                                                                                                                                                                                                                                                                                                                                                                                                                                                                                                                                                                                                                                                                                                                                                                                                                                                                                                                                                                                                                                                                                                                                                                                                                                                                                                                                                                                                                                                                                                                                                                                                                                                                                                                                                                                                                                                                                                                                                                                                                                                                                                                                                      | face of concrete<br>face of masonry<br>face of stud<br>finish<br>finish grade<br>fire extinguisher<br>fire extinguisher cabinet<br>fireplace<br>fixed<br>fixture<br>flat wall paint<br>floor<br>floor drain<br>floor goist<br>floor material change<br>floor sink<br>fluorescent<br>flush<br>foot / feet / fire treated<br>footing<br>forced air unit<br>foundation<br>french door<br>fuel gas<br>furring<br>galvanized<br>garbage disposal<br>gauge<br>glass<br>grade<br>ground fault circuit interrupter<br>gypsum board<br>gypsum wall board<br>handicap                                                                                                                                                                                                                                                                                                                                                                                                                                                                                                                                                                                          |
| FOC<br>FOM<br>FOS<br>FIN<br>FF<br>FIN GR<br>FE<br>FEC<br>FP<br>FX<br>FIXT<br>FWP<br>FLR<br>FD<br>FJ<br>FMC<br>FLR SK<br>FLUOR<br>FL<br>FT<br>FTG<br>FAU<br>FDTN<br>FR DR<br>FG<br>FURR<br>GALV<br>GD<br>GA<br>GL<br>GR<br>GFCI<br>GYP BD<br>GWB<br>HCP<br>HS<br>HDW                                                                                                                                                                                                                                                                                                                                                                                                                                                                                                                                                                                                                                                                                                                                                                                                                                                                                                                                                                                                                                                                                                                                                                                                                                                                                                                                                                                                                                                                                                                                                                                                                                                                                                                                                                                                                                                                                                                                                                                                                                                                                                                                                                                                                                                                                                                                                                                                                                                           | face of concrete<br>face of masonry<br>face of stud<br>finish<br>finish grade<br>fire extinguisher<br>fire extinguisher cabinet<br>fireplace<br>fixed<br>fixture<br>flat wall paint<br>floor<br>floor drain<br>floor joist<br>floor material change<br>floor sink<br>fluorescent<br>flush<br>foot / feet / fire treated<br>footing<br>forced air unit<br>foundation<br>french door<br>fuel gas<br>furring<br>galvanized<br>garbage disposal<br>gauge<br>glass<br>grade<br>ground fault circuit interrupter<br>gypsum board<br>gypsum wall board<br>handicap<br>hard surface<br>hardware                                                                                                                                                                                                                                                                                                                                                                                                                                                                                                                                                              |
| FOC<br>FOM<br>FOS<br>FIN<br>FF<br>FIN GR<br>FE<br>FEC<br>FP<br>FX<br>FIXT<br>FWP<br>FLR<br>FD<br>FJ<br>FMC<br>FLR SK<br>FLUOR<br>FL<br>FT<br>FTG<br>FAU<br>FDTN<br>FR DR<br>FG<br>FURR<br>GALV<br>GD<br>GA<br>GL<br>GR<br>GFCI<br>GYP BD<br>GWB<br>HCP<br>HS                                                                                                                                                                                                                                                                                                                                                                                                                                                                                                                                                                                                                                                                                                                                                                                                                                                                                                                                                                                                                                                                                                                                                                                                                                                                                                                                                                                                                                                                                                                                                                                                                                                                                                                                                                                                                                                                                                                                                                                                                                                                                                                                                                                                                                                                                                                                                                                                                                                                  | face of concrete<br>face of masonry<br>face of stud<br>finish<br>finish grade<br>fire extinguisher<br>fire extinguisher cabinet<br>fireplace<br>fixed<br>fixture<br>flat wall paint<br>floor<br>floor drain<br>floor joist<br>floor material change<br>floor sink<br>fluorescent<br>flush<br>foot / feet / fire treated<br>footing<br>forced air unit<br>foundation<br>french door<br>fuel gas<br>furring<br>galvanized<br>garbage disposal<br>gauge<br>glass<br>grade<br>ground fault circuit interrupter<br>gypsum board<br>gypsum wall board<br>handicap<br>hard surface                                                                                                                                                                                                                                                                                                                                                                                                                                                                                                                                                                          |
| FOC<br>FOM<br>FOS<br>FIN<br>FF<br>FIN GR<br>FE<br>FEC<br>FP<br>FX<br>FIXT<br>FWP<br>FLR<br>FD<br>FJ<br>FMC<br>FLR SK<br>FLUOR<br>FL<br>FT<br>FTG<br>FAU<br>FDTN<br>FR DR<br>FG<br>FURR<br>GALV<br>GD<br>GA<br>GL<br>GR<br>GFCI<br>GYP BD<br>GWB<br>HCP<br>HS<br>HDW<br>HDWD<br>HDR<br>HTG                                                                                                                                                                                                                                                                                                                                                                                                                                                                                                                                                                                                                                                                                                                                                                                                                                                                                                                                                                                                                                                                                                                                                                                                                                                                                                                                                                                                                                                                                                                                                                                                                                                                                                                                                                                                                                                                                                                                                                                                                                                                                                                                                                                                                                                                                                                                                                                                                                     | face of concrete<br>face of masonry<br>face of stud<br>finish<br>finished floor<br>finish grade<br>fire extinguisher<br>fire extinguisher cabinet<br>fireplace<br>fixed<br>fixture<br>flat wall paint<br>floor<br>floor drain<br>floor joist<br>floor material change<br>floor sink<br>fluorescent<br>flush<br>foot / feet / fire treated<br>footing<br>forced air unit<br>foundation<br>french door<br>fuel gas<br>furring<br>galvanized<br>garbage disposal<br>gauge<br>glass<br>grade<br>ground fault circuit interrupter<br>gypsum board<br>gypsum wall board<br>handicap<br>hard surface<br>hardwood<br>header<br>heating                                                                                                                                                                                                                                                                                                                                                                                                                                                                                                                       |
| FOC<br>FOM<br>FOS<br>FIN<br>FF<br>FIN GR<br>FE<br>FEC<br>FP<br>FX<br>FIXT<br>FWP<br>FLR<br>FD<br>FJ<br>FMC<br>FLR SK<br>FLUOR<br>FL<br>FT<br>FTG<br>FAU<br>FDTN<br>FR DR<br>FG<br>FURR<br>GALV<br>GD<br>GA<br>GL<br>GR<br>GFCI<br>GYP BD<br>GWB<br>HCP<br>HS<br>HDW<br>HDR<br>HDR<br>HDR<br>HDR<br>HTG<br>HVAC<br>HT                                                                                                                                                                                                                                                                                                                                                                                                                                                                                                                                                                                                                                                                                                                                                                                                                                                                                                                                                                                                                                                                                                                                                                                                                                                                                                                                                                                                                                                                                                                                                                                                                                                                                                                                                                                                                                                                                                                                                                                                                                                                                                                                                                                                                                                                                                                                                                                                          | face of concrete<br>face of masonry<br>face of stud<br>finish<br>finished floor<br>finish grade<br>fire extinguisher cabinet<br>fire extinguisher cabinet<br>fireplace<br>fixed<br>fixture<br>flat wall paint<br>floor<br>floor drain<br>floor gist<br>floor material change<br>floor sink<br>fluorescent<br>flush<br>foot / feet / fire treated<br>footing<br>forced air unit<br>foundation<br>french door<br>fuel gas<br>furring<br>galvanized<br>garbage disposal<br>gauge<br>glass<br>grade<br>ground fault circuit interrupter<br>gypsum board<br>gypsum wall board<br>handicap<br>hard surface<br>hardware<br>hardwood<br>header<br>heating ventilation air condition<br>height                                                                                                                                                                                                                                                                                                                                                                                                                                                                |
| FOC<br>FOM<br>FOS<br>FIN<br>FF<br>FIN GR<br>FE<br>FEC<br>FP<br>FX<br>FIXT<br>FWP<br>FLR<br>FD<br>FJ<br>FMC<br>FLR SK<br>FLUOR<br>FL<br>FT<br>FTG<br>FAU<br>FDTN<br>FR DR<br>FG<br>FURR<br>GALV<br>GD<br>GA<br>GL<br>GR<br>GFCI<br>GYP BD<br>GWB<br>HCP<br>HS<br>HDW<br>HDWD<br>HDR<br>HTG<br>HVAC                                                                                                                                                                                                                                                                                                                                                                                                                                                                                                                                                                                                                                                                                                                                                                                                                                                                                                                                                                                                                                                                                                                                                                                                                                                                                                                                                                                                                                                                                                                                                                                                                                                                                                                                                                                                                                                                                                                                                                                                                                                                                                                                                                                                                                                                                                                                                                                                                             | face of concrete<br>face of masonry<br>face of stud<br>finish<br>finished floor<br>finish grade<br>fire extinguisher<br>fire extinguisher cabinet<br>fireplace<br>fixed<br>fixture<br>flat wall paint<br>floor<br>floor drain<br>floor goist<br>floor material change<br>floor sink<br>fluorescent<br>flush<br>foot / feet / fire treated<br>footing<br>forced air unit<br>foundation<br>french door<br>fuel gas<br>furring<br>galvanized<br>garbage disposal<br>gauge<br>glass<br>grade<br>ground fault circuit interrupter<br>gypsum board<br>gypsum wall board<br>handicap<br>hard surface<br>hardword<br>header<br>heating<br>heating ventilation air condition                                                                                                                                                                                                                                                                                                                                                                                                                                                                                  |
| FOC<br>FOM<br>FOS<br>FIN<br>FF<br>FIN GR<br>FE<br>FEC<br>FP<br>FX<br>FIXT<br>FWP<br>FLR<br>FD<br>FJ<br>FMC<br>FLR SK<br>FLUOR<br>FL<br>FT<br>FTG<br>FAU<br>FDTN<br>FR DR<br>FG<br>FURR<br>GALV<br>GD<br>GA<br>GL<br>GR<br>GFCI<br>GVP BD<br>GWB<br>HCP<br>HS<br>HDW<br>HDWD<br>HDR<br>HTG<br>HVAC<br>HT<br>HD<br>HC<br>HM                                                                                                                                                                                                                                                                                                                                                                                                                                                                                                                                                                                                                                                                                                                                                                                                                                                                                                                                                                                                                                                                                                                                                                                                                                                                                                                                                                                                                                                                                                                                                                                                                                                                                                                                                                                                                                                                                                                                                                                                                                                                                                                                                                                                                                                                                                                                                                                                     | face of concrete<br>face of masonry<br>face of stud<br>finish<br>finished floor<br>finish grade<br>fire extinguisher cabinet<br>fire extinguisher cabinet<br>fireplace<br>fixed<br>fixture<br>flat wall paint<br>floor<br>floor drain<br>floor joist<br>floor material change<br>floor sink<br>fluorescent<br>flush<br>foot / feet / fire treated<br>footing<br>forced air unit<br>foundation<br>french door<br>fuel gas<br>furring<br>galvanized<br>garbage disposal<br>gauge<br>glass<br>grade<br>ground fault circuit interrupter<br>gypsum board<br>gypsum wall board<br>handicap<br>hard surface<br>hardware<br>hardwood<br>header<br>heating ventilation air condition<br>height<br>hold down<br>hollow core<br>hollow metal                                                                                                                                                                                                                                                                                                                                                                                                                   |
| FOC<br>FOM<br>FOS<br>FIN<br>FF<br>FIN GR<br>FE<br>FEC<br>FP<br>FX<br>FIXT<br>FWP<br>FLR<br>FD<br>FJ<br>FMC<br>FLR SK<br>FLUOR<br>FL<br>FT<br>FTG<br>FAU<br>FDTN<br>FR DR<br>FG<br>FURR<br>GALV<br>GD<br>GA<br>GL<br>GR<br>GFCI<br>GYP BD<br>GWB<br>HCP<br>HS<br>HDW<br>HDWD<br>HDR<br>HTG<br>HVAC<br>HT<br>HD<br>HCRZ<br>HB                                                                                                                                                                                                                                                                                                                                                                                                                                                                                                                                                                                                                                                                                                                                                                                                                                                                                                                                                                                                                                                                                                                                                                                                                                                                                                                                                                                                                                                                                                                                                                                                                                                                                                                                                                                                                                                                                                                                                                                                                                                                                                                                                                                                                                                                                                                                                                                                   | face of concrete<br>face of masonry<br>face of stud<br>finish<br>finished floor<br>finish grade<br>fire extinguisher cabinet<br>fireplace<br>fixed<br>fixture<br>flat wall paint<br>floor<br>floor drain<br>floor joist<br>floor material change<br>floor sink<br>fluorescent<br>flush<br>foot / feet / fire treated<br>footing<br>forced air unit<br>foundation<br>french door<br>fuel gas<br>furring<br>galvanized<br>garbage disposal<br>gauge<br>glass<br>grade<br>ground fault circuit interrupter<br>gypsum board<br>gypsum wall board<br>handicap<br>hard surface<br>hardware<br>hardwood<br>header<br>heating<br>heating ventilation air condition<br>height<br>hold down<br>hollow core<br>hollow metal<br>horizontal<br>hose bibb                                                                                                                                                                                                                                                                                                                                                                                                          |
| FOC<br>FOM<br>FOS<br>FIN<br>FF<br>FIN GR<br>FE<br>FEC<br>FP<br>FX<br>FIXT<br>FWP<br>FLR<br>FD<br>FJ<br>FMC<br>FLR SK<br>FLUOR<br>FL<br>FT<br>FTG<br>FAU<br>FDTN<br>FR DR<br>FG<br>FURR<br>GALV<br>GD<br>GA<br>GL<br>GR<br>GFCI<br>GYP BD<br>GWB<br>HCP<br>HS<br>HDW<br>HDWD<br>HDR<br>HTG<br>HVAC<br>HT<br>HD<br>HC<br>HM<br>HORZ                                                                                                                                                                                                                                                                                                                                                                                                                                                                                                                                                                                                                                                                                                                                                                                                                                                                                                                                                                                                                                                                                                                                                                                                                                                                                                                                                                                                                                                                                                                                                                                                                                                                                                                                                                                                                                                                                                                                                                                                                                                                                                                                                                                                                                                                                                                                                                                             | face of concrete<br>face of masonry<br>face of stud<br>finish<br>finished floor<br>finish grade<br>fire extinguisher cabinet<br>fireplace<br>fixed<br>fixture<br>flat wall paint<br>floor<br>floor drain<br>floor joist<br>floor material change<br>floor sink<br>fluorescent<br>flush<br>foot / feet / fire treated<br>footing<br>forced air unit<br>foundation<br>french door<br>fuel gas<br>furring<br>galvanized<br>garbage disposal<br>gauge<br>glass<br>grade<br>ground fault circuit interrupter<br>gypsum board<br>gypsum wall board<br>handicap<br>hard surface<br>hardware<br>hardwood<br>header<br>heating<br>heating ventilation air condition<br>height<br>hold down<br>hollow core<br>hollow metal<br>horizontal                                                                                                                                                                                                                                                                                                                                                                                                                       |
| FOC<br>FOM<br>FOS<br>FIN<br>FF<br>FIN GR<br>FE<br>FEC<br>FP<br>FX<br>FIXT<br>FWP<br>FLR<br>FD<br>FJ<br>FMC<br>FLR SK<br>FLUOR<br>FL<br>FT<br>FTG<br>FAU<br>FDTN<br>FR DR<br>FG<br>FURR<br>GALV<br>GD<br>GA<br>GL<br>GR<br>GFCI<br>GVP BD<br>GWB<br>HCP<br>HS<br>HDW<br>HDR<br>HTG<br>HVAC<br>HT<br>HD<br>HC<br>HM<br>HORZ<br>HB<br>HWH<br>HR                                                                                                                                                                                                                                                                                                                                                                                                                                                                                                                                                                                                                                                                                                                                                                                                                                                                                                                                                                                                                                                                                                                                                                                                                                                                                                                                                                                                                                                                                                                                                                                                                                                                                                                                                                                                                                                                                                                                                                                                                                                                                                                                                                                                                                                                                                                                                                                  | face of concrete<br>face of masonry<br>face of stud<br>finish<br>finished floor<br>finish grade<br>fire extinguisher cabinet<br>fire extinguisher cabinet<br>fireplace<br>fixed<br>fixture<br>flat wall paint<br>floor<br>floor drain<br>floor joist<br>floor material change<br>floor sink<br>fluorescent<br>flush<br>foot / feet / fire treated<br>footing<br>forced air unit<br>foundation<br>french door<br>fuel gas<br>furring<br>galvanized<br>garbage disposal<br>gauge<br>glass<br>grade<br>ground fault circuit interrupter<br>gypsum board<br>gypsum wall board<br>handicap<br>hard surface<br>hardware<br>hardwood<br>header<br>heating ventilation air condition<br>height<br>hold down<br>hollow core<br>hollow metal<br>horizontal<br>hose bibb<br>hot water heater<br>hour                                                                                                                                                                                                                                                                                                                                                            |
| FOC<br>FOM<br>FOS<br>FIN<br>FF<br>FIN GR<br>FE<br>FEC<br>FP<br>FX<br>FIXT<br>FWP<br>FLR<br>FD<br>FJ<br>FMC<br>FLR SK<br>FLUOR<br>FL<br>FT<br>FTG<br>FAU<br>FDTN<br>FR DR<br>FG<br>FURR<br>GALV<br>GD<br>GA<br>GL<br>GR<br>GFCI<br>GYP BD<br>GWB<br>HCP<br>HS<br>HDW<br>HDR<br>HDWD<br>HDR<br>HCP<br>HS<br>HDW<br>HDR<br>HCP<br>HS<br>HDW<br>HDR<br>HCP<br>HS<br>HDW<br>HDR<br>HCP<br>HS<br>HDW<br>HDR<br>HCP<br>HS<br>HDW<br>HDR<br>HCP<br>HS<br>HDW<br>HDR<br>HCP<br>HS<br>HDW<br>HDR<br>HCP<br>HS<br>HDW<br>HDR<br>HCP<br>HS<br>HDW<br>HDR<br>HCP<br>HS<br>HDW<br>HDR<br>HCP<br>HS<br>HDW<br>HDR<br>HCP<br>HS<br>HDW<br>HDR<br>HCP<br>HS<br>HDW<br>HDR<br>HCP<br>HS<br>HDW<br>HDR<br>HCP<br>HC<br>HCP<br>HS<br>HDW<br>HDR<br>HCP<br>HC<br>HCP<br>HS<br>HDW<br>HDR<br>HCP<br>HCP<br>HS<br>HDW<br>HDR<br>HCP<br>HCP<br>HS<br>HDW<br>HDR<br>HCP<br>HCP<br>HS<br>HCP<br>HS<br>HCP<br>HS<br>HCP<br>HS<br>HCP<br>HS<br>HCP<br>HS<br>HCP<br>HS<br>HCP<br>HS<br>HCP<br>HS<br>HCP<br>HS<br>HCP<br>HS<br>HCP<br>HS<br>HCP<br>HS<br>HCP<br>HS<br>HCP<br>HS<br>HCP<br>HS<br>HCP<br>HS<br>HCP<br>HS<br>HCP<br>HS<br>HCP<br>HS<br>HCP<br>HS<br>HCP<br>HS<br>HCP<br>HS<br>HCP<br>HS<br>HCP<br>HS<br>HCP<br>HS<br>HCP<br>HS<br>HCP<br>HS<br>HCP<br>HS<br>HCP<br>HS<br>HCP<br>HS<br>HCP<br>HS<br>HCP<br>HS<br>HCP<br>HS<br>HCP<br>HS<br>HCP<br>HS<br>HCP<br>HS<br>HCP<br>HS<br>HCP<br>HS<br>HCP<br>HS<br>HCP<br>HS<br>HCP<br>HS<br>HCP<br>HS<br>HCP<br>HS<br>HCP<br>HS<br>HCP<br>HS<br>HCP<br>HS<br>HCP<br>HS<br>HCP<br>HS<br>HCP<br>HS<br>HCP<br>HS<br>HCP<br>HS<br>HCP<br>HS<br>HCP<br>HS<br>HCP<br>HS<br>HCP<br>HS<br>HCP<br>HS<br>HCP<br>HS<br>HCP<br>HS<br>HCP<br>HS<br>HCP<br>HS<br>HCP<br>HS<br>HCP<br>HS<br>HCP<br>HS<br>HCP<br>HS<br>HCP<br>HS<br>HCP<br>HS<br>HCP<br>HS<br>HCP<br>HS<br>HCP<br>HS<br>HCP<br>HS<br>HCP<br>HS<br>HCP<br>HS<br>HCP<br>HS<br>HCP<br>HS<br>HCP<br>HS<br>HCP<br>HS<br>HCP<br>HS<br>HCP<br>HS<br>HCP<br>HS<br>HCP<br>HS<br>HCP<br>HS<br>HCP<br>HS<br>HCP<br>HS<br>HCP<br>HS<br>HCP<br>HS<br>HCP<br>HS<br>HCP<br>HS<br>HCP<br>HS<br>HCP<br>HS<br>HCP<br>HS<br>HCP<br>HS<br>HCP<br>HS<br>HCP<br>HS<br>HCP<br>HS<br>HCP<br>HS<br>HCP<br>HS<br>HCP<br>HS<br>HCP<br>HS<br>HCP<br>HS<br>HCP<br>HS<br>HCP<br>HS<br>HCP<br>HS<br>HCP<br>HS<br>HCP<br>HS<br>HCP<br>HS<br>HCP<br>HS<br>HCP<br>HS<br>HCP<br>HS<br>HCP<br>HS<br>HCP<br>HS<br>HCP<br>HS<br>HCP<br>HS<br>HCP<br>HS<br>HCP<br>HS<br>HCP<br>HS<br>HCP<br>HS<br>HCP<br>HS<br>HCP<br>HS<br>HCP<br>HS<br>HCP<br>HS<br>HCP<br>HS<br>HCP<br>HS<br>HCP<br>HS<br>HCP<br>HS<br>HCP<br>HS<br>HCP<br>HS<br>HCP<br>HS<br>HCP<br>HS<br>HCP<br>HS<br>HCP<br>HS<br>HCP<br>HS<br>HS<br>HCP<br>HS<br>HS<br>HS<br>HS<br>HS<br>HS<br>HS<br>HS<br>HS<br>HS<br>HS<br>HS<br>HS | face of concrete<br>face of masonry<br>face of stud<br>finish<br>finished floor<br>finish grade<br>fire extinguisher cabinet<br>fireplace<br>fixed<br>fixture<br>flat wall paint<br>floor<br>floor drain<br>floor joist<br>floor material change<br>floor sink<br>fluorescent<br>flush<br>foot / feet / fire treated<br>footing<br>forced air unit<br>foundation<br>french door<br>fuel gas<br>furring<br>galvanized<br>garbage disposal<br>gauge<br>glass<br>grade<br>ground fault circuit interrupter<br>gypsum board<br>gypsum wall board<br>handicap<br>hard surface<br>hardware<br>hardwood<br>header<br>heating<br>heating ventilation air condition<br>height<br>hold down<br>hollow core<br>hollow metal<br>horizontal<br>hose bibb<br>hot water heater                                                                                                                                                                                                                                                                                                                                                                                      |
| FOC<br>FOM<br>FOS<br>FIN<br>FF<br>FIN GR<br>FE<br>FEC<br>FP<br>FX<br>FIXT<br>FWP<br>FLR<br>FD<br>FJ<br>FMC<br>FLR SK<br>FLUOR<br>FL<br>FT<br>FTG<br>FAU<br>FDTN<br>FR DR<br>FG<br>FURR<br>GALV<br>GD<br>GA<br>GL<br>GR<br>GFCI<br>GYP BD<br>GWB<br>HCP<br>HS<br>HDW<br>HDWD<br>HDR<br>HTG<br>HVAC<br>HT<br>HD<br>HC<br>HM<br>HDWD<br>HDR<br>HC<br>HT<br>HD<br>HDWD<br>HDR<br>HC<br>HT<br>HD<br>HDWD<br>HDR<br>HDWD<br>HDR<br>HDWD<br>HDR<br>HDWD<br>HDR<br>HDWD<br>HDR<br>HDWD<br>HDR<br>HDWD<br>HDR<br>HDWD<br>HDR<br>HDWD<br>HDR<br>HDWD<br>HDR<br>HDWD<br>HDR<br>HDWD<br>HDR<br>HDWD<br>HDR<br>HDWD<br>HDR<br>HDWD<br>HDR<br>HDWD<br>HDR<br>HDWD<br>HDR<br>HDWD<br>HDR<br>HDWD<br>HDR<br>HDWD<br>HDR<br>HDWD<br>HDR<br>HDWD<br>HDR<br>HDWD<br>HDR<br>HDWD<br>HDR<br>HDWD<br>HDR<br>HDWD<br>HDR<br>HDWD<br>HDR<br>HDWD<br>HDWD                                                                                                                                                                                                                                                                                                                                                                                                                                                                                                                                                                                                                                                                                                                                                                                                                                                                                                                                                                                                                                                                                                                                                                                                                                                                                                                                                                                                                                                                                                                                                                                                                                                                                                                                                                                                                                                                                              | face of concrete<br>face of masonry<br>face of stud<br>finish<br>finished floor<br>finish grade<br>fire extinguisher cabinet<br>fire extinguisher cabinet<br>fireplace<br>fixed<br>fixture<br>flat wall paint<br>floor<br>floor drain<br>floor joist<br>floor material change<br>floor sink<br>fluorescent<br>flush<br>foot / feet / fire treated<br>footing<br>forced air unit<br>foundation<br>french door<br>fuel gas<br>furring<br>galvanized<br>garbage disposal<br>gauge<br>glass<br>grade<br>ground fault circuit interrupter<br>gypsum board<br>gypsum wall board<br>handicap<br>hard surface<br>hardware<br>hardwood<br>header<br>heating<br>heating ventilation air condition<br>height<br>hold down<br>hollow core<br>hollow metal<br>horizontal<br>hose bibb<br>hot water heater<br>hour                                                                                                                                                                                                                                                                                                                                                 |
| FOC<br>FOM<br>FOS<br>FIN<br>FF<br>FIN GR<br>FE<br>FEC<br>FP<br>FX<br>FIXT<br>FWP<br>FLR<br>FD<br>FJ<br>FMC<br>FLR SK<br>FLUOR<br>FL<br>FT<br>FTG<br>FAU<br>FDTN<br>FR DR<br>FG<br>FURR<br>GALV<br>GD<br>GA<br>GL<br>GR<br>GFCI<br>GYP BD<br>GWB<br>HCP<br>HS<br>HDW<br>HDR<br>HDR<br>HDR<br>HDR<br>HDR<br>HDR<br>HDR<br>HDR<br>HDR<br>HDR                                                                                                                                                                                                                                                                                                                                                                                                                                                                                                                                                                                                                                                                                                                                                                                                                                                                                                                                                                                                                                                                                                                                                                                                                                                                                                                                                                                                                                                                                                                                                                                                                                                                                                                                                                                                                                                                                                                                                                                                                                                                                                                                                                                                                                                                                                                                                                                     | face of concrete<br>face of masonry<br>face of stud<br>finish<br>finished floor<br>finish grade<br>fire extinguisher<br>fire extinguisher cabinet<br>fire extinguisher cabinet<br>fixed<br>fixture<br>flat wall paint<br>floor<br>floor drain<br>floor joist<br>floor material change<br>floor sink<br>fluorescent<br>flush<br>foot / feet / fire treated<br>footing<br>forced air unit<br>foundation<br>french door<br>fuel gas<br>furring<br>galvanized<br>garbage disposal<br>gauge<br>glass<br>grade<br>ground fault circuit interrupter<br>gypsum board<br>gypsum wall board<br>handicap<br>hard surface<br>hardware<br>hardwood<br>header<br>heating<br>heating ventilation air condition<br>height<br>hold down<br>hollow core<br>hollow metal<br>horizontal<br>hose bibb<br>hot water heater<br>hour<br>identification<br>include / including<br>insulation<br>interior |
| FOC<br>FOM<br>FOS<br>FIN<br>FF<br>FIN GR<br>FE<br>FEC<br>FP<br>FX<br>FIXT<br>FWP<br>FLR<br>FD<br>FJ<br>FMC<br>FLR SK<br>FLUOR<br>FL<br>FT<br>FTG<br>FAU<br>FDTN<br>FR DR<br>FG<br>FURR<br>GALV<br>GD<br>GA<br>GL<br>GR<br>GFCI<br>GYP BD<br>GWB<br>HCP<br>HS<br>HDW<br>HDWD<br>HDR<br>HTG<br>HVAC<br>HT<br>HD<br>HC<br>HM<br>HDWD<br>HDR<br>HC<br>HT<br>HD<br>HDWD<br>HDR<br>HC<br>HT<br>HD<br>HDWD<br>HDR<br>HDWD<br>HDR<br>HDWD<br>HDR<br>HDWD<br>HDR<br>HDWD<br>HDR<br>HDWD<br>HDR<br>HDWD<br>HDR<br>HDWD<br>HDR<br>HDWD<br>HDR<br>HDWD<br>HDR<br>HDWD<br>HDR<br>HDWD<br>HDR<br>HDWD<br>HDR<br>HDWD<br>HDR<br>HDWD<br>HDR<br>HDWD<br>HDR<br>HDWD<br>HDR<br>HDWD<br>HDR<br>HDWD<br>HDR<br>HDWD<br>HDR<br>HDWD<br>HDR<br>HDWD<br>HDR<br>HDWD<br>HDR<br>HDWD<br>HDR<br>HDWD<br>HDR<br>HDWD<br>HDR<br>HDWD<br>HDR<br>HDWD<br>HDWD                                                                                                                                                                                                                                                                                                                                                                                                                                                                                                                                                                                                                                                                                                                                                                                                                                                                                                                                                                                                                                                                                                                                                                                                                                                                                                                                                                                                                                                                                                                                                                                                                                                                                                                                                                                                                                                                                              | face of concrete<br>face of masonry<br>face of stud<br>finish<br>finished floor<br>finish grade<br>fire extinguisher cabinet<br>fire extinguisher cabinet<br>fireplace<br>fixed<br>fixture<br>flat wall paint<br>floor<br>floor drain<br>floor joist<br>floor material change<br>floor sink<br>fluorescent<br>flush<br>foot / feet / fire treated<br>footing<br>forced air unit<br>foundation<br>french door<br>fuel gas<br>furring<br>galvanized<br>garbage disposal<br>gauge<br>glass<br>grade<br>ground fault circuit interrupter<br>gypsum board<br>gypsum wall board<br>handicap<br>hard surface<br>hardware<br>hardwood<br>header<br>heating<br>heating ventilation air condition<br>height<br>hold down<br>hollow core<br>hollow metal<br>horizontal<br>hose bibb<br>hot water heater<br>hour                                                                                                                                                                                                                                                                                                                                                 |