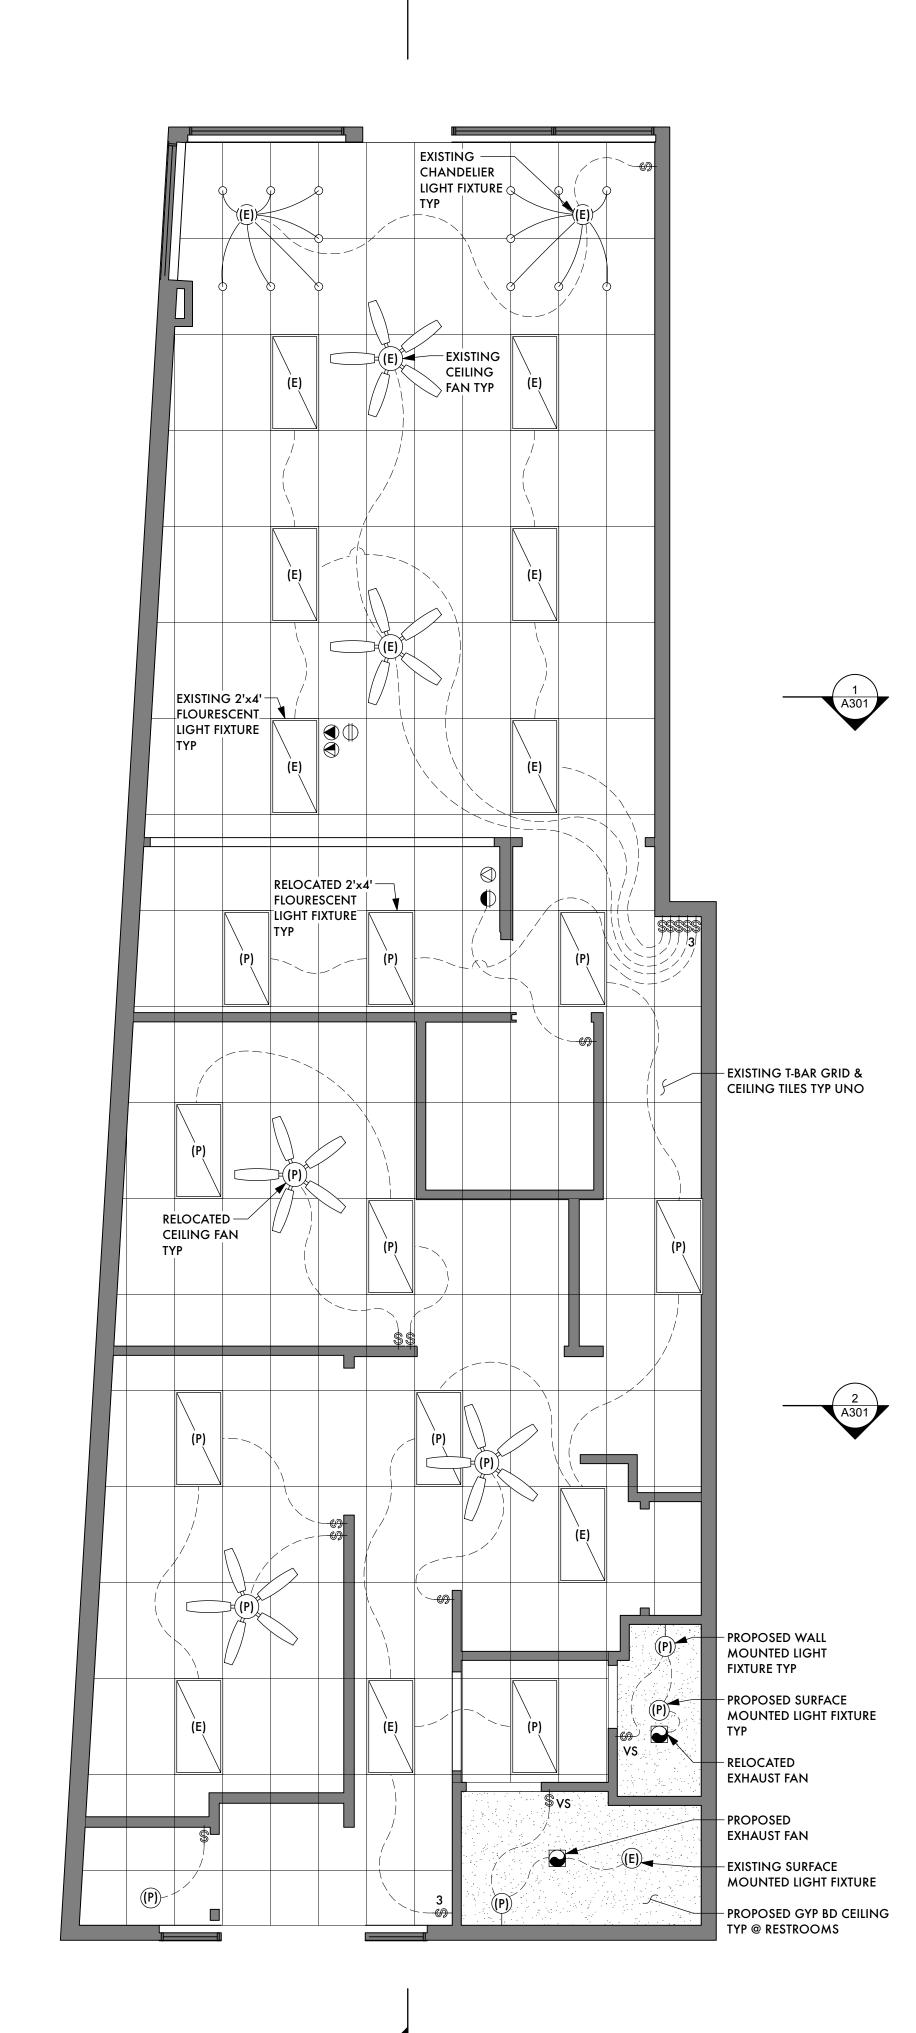

## ABBREVIATIONS

| ABV                                                                                                                                                                                                                                                                                                                                                                                                                                                                                                                                                                                                                                                                                                                                                                                                                                                                                                                                                                                                                                                                                                                                                                                                                                                                                                                                                                                                                                                                                                                                                                                                                                                                                                                                                                                                                                                                                                                                                                                                                                                                                                                                                                                                                                                                                                                                                                                                                                                                                                                                                                                                                                                                                                                           | 1                                                                                                                                                                                                                                                                                                                                                                                                                                                                                                                                                                                                                                                                                                                                                                                                                                                                                                                                                                                                                                                                                                                                                    |
|-------------------------------------------------------------------------------------------------------------------------------------------------------------------------------------------------------------------------------------------------------------------------------------------------------------------------------------------------------------------------------------------------------------------------------------------------------------------------------------------------------------------------------------------------------------------------------------------------------------------------------------------------------------------------------------------------------------------------------------------------------------------------------------------------------------------------------------------------------------------------------------------------------------------------------------------------------------------------------------------------------------------------------------------------------------------------------------------------------------------------------------------------------------------------------------------------------------------------------------------------------------------------------------------------------------------------------------------------------------------------------------------------------------------------------------------------------------------------------------------------------------------------------------------------------------------------------------------------------------------------------------------------------------------------------------------------------------------------------------------------------------------------------------------------------------------------------------------------------------------------------------------------------------------------------------------------------------------------------------------------------------------------------------------------------------------------------------------------------------------------------------------------------------------------------------------------------------------------------------------------------------------------------------------------------------------------------------------------------------------------------------------------------------------------------------------------------------------------------------------------------------------------------------------------------------------------------------------------------------------------------------------------------------------------------------------------------------------------------|------------------------------------------------------------------------------------------------------------------------------------------------------------------------------------------------------------------------------------------------------------------------------------------------------------------------------------------------------------------------------------------------------------------------------------------------------------------------------------------------------------------------------------------------------------------------------------------------------------------------------------------------------------------------------------------------------------------------------------------------------------------------------------------------------------------------------------------------------------------------------------------------------------------------------------------------------------------------------------------------------------------------------------------------------------------------------------------------------------------------------------------------------|
|                                                                                                                                                                                                                                                                                                                                                                                                                                                                                                                                                                                                                                                                                                                                                                                                                                                                                                                                                                                                                                                                                                                                                                                                                                                                                                                                                                                                                                                                                                                                                                                                                                                                                                                                                                                                                                                                                                                                                                                                                                                                                                                                                                                                                                                                                                                                                                                                                                                                                                                                                                                                                                                                                                                               | above                                                                                                                                                                                                                                                                                                                                                                                                                                                                                                                                                                                                                                                                                                                                                                                                                                                                                                                                                                                                                                                                                                                                                |
| AFF<br>ACOUS                                                                                                                                                                                                                                                                                                                                                                                                                                                                                                                                                                                                                                                                                                                                                                                                                                                                                                                                                                                                                                                                                                                                                                                                                                                                                                                                                                                                                                                                                                                                                                                                                                                                                                                                                                                                                                                                                                                                                                                                                                                                                                                                                                                                                                                                                                                                                                                                                                                                                                                                                                                                                                                                                                                  | above finished floor<br>acoustical                                                                                                                                                                                                                                                                                                                                                                                                                                                                                                                                                                                                                                                                                                                                                                                                                                                                                                                                                                                                                                                                                                                   |
| ACT                                                                                                                                                                                                                                                                                                                                                                                                                                                                                                                                                                                                                                                                                                                                                                                                                                                                                                                                                                                                                                                                                                                                                                                                                                                                                                                                                                                                                                                                                                                                                                                                                                                                                                                                                                                                                                                                                                                                                                                                                                                                                                                                                                                                                                                                                                                                                                                                                                                                                                                                                                                                                                                                                                                           | acoustical ceiling tile                                                                                                                                                                                                                                                                                                                                                                                                                                                                                                                                                                                                                                                                                                                                                                                                                                                                                                                                                                                                                                                                                                                              |
| ADJ<br>A/C                                                                                                                                                                                                                                                                                                                                                                                                                                                                                                                                                                                                                                                                                                                                                                                                                                                                                                                                                                                                                                                                                                                                                                                                                                                                                                                                                                                                                                                                                                                                                                                                                                                                                                                                                                                                                                                                                                                                                                                                                                                                                                                                                                                                                                                                                                                                                                                                                                                                                                                                                                                                                                                                                                                    | adjacent<br>air conditioning                                                                                                                                                                                                                                                                                                                                                                                                                                                                                                                                                                                                                                                                                                                                                                                                                                                                                                                                                                                                                                                                                                                         |
| ALT                                                                                                                                                                                                                                                                                                                                                                                                                                                                                                                                                                                                                                                                                                                                                                                                                                                                                                                                                                                                                                                                                                                                                                                                                                                                                                                                                                                                                                                                                                                                                                                                                                                                                                                                                                                                                                                                                                                                                                                                                                                                                                                                                                                                                                                                                                                                                                                                                                                                                                                                                                                                                                                                                                                           | alternate                                                                                                                                                                                                                                                                                                                                                                                                                                                                                                                                                                                                                                                                                                                                                                                                                                                                                                                                                                                                                                                                                                                                            |
| ALUM<br>AB                                                                                                                                                                                                                                                                                                                                                                                                                                                                                                                                                                                                                                                                                                                                                                                                                                                                                                                                                                                                                                                                                                                                                                                                                                                                                                                                                                                                                                                                                                                                                                                                                                                                                                                                                                                                                                                                                                                                                                                                                                                                                                                                                                                                                                                                                                                                                                                                                                                                                                                                                                                                                                                                                                                    | aluminum<br>anchor bolt                                                                                                                                                                                                                                                                                                                                                                                                                                                                                                                                                                                                                                                                                                                                                                                                                                                                                                                                                                                                                                                                                                                              |
| APPROX<br>ARCH                                                                                                                                                                                                                                                                                                                                                                                                                                                                                                                                                                                                                                                                                                                                                                                                                                                                                                                                                                                                                                                                                                                                                                                                                                                                                                                                                                                                                                                                                                                                                                                                                                                                                                                                                                                                                                                                                                                                                                                                                                                                                                                                                                                                                                                                                                                                                                                                                                                                                                                                                                                                                                                                                                                | approximate<br>architectural                                                                                                                                                                                                                                                                                                                                                                                                                                                                                                                                                                                                                                                                                                                                                                                                                                                                                                                                                                                                                                                                                                                         |
| AD                                                                                                                                                                                                                                                                                                                                                                                                                                                                                                                                                                                                                                                                                                                                                                                                                                                                                                                                                                                                                                                                                                                                                                                                                                                                                                                                                                                                                                                                                                                                                                                                                                                                                                                                                                                                                                                                                                                                                                                                                                                                                                                                                                                                                                                                                                                                                                                                                                                                                                                                                                                                                                                                                                                            | area drain                                                                                                                                                                                                                                                                                                                                                                                                                                                                                                                                                                                                                                                                                                                                                                                                                                                                                                                                                                                                                                                                                                                                           |
| ASPH                                                                                                                                                                                                                                                                                                                                                                                                                                                                                                                                                                                                                                                                                                                                                                                                                                                                                                                                                                                                                                                                                                                                                                                                                                                                                                                                                                                                                                                                                                                                                                                                                                                                                                                                                                                                                                                                                                                                                                                                                                                                                                                                                                                                                                                                                                                                                                                                                                                                                                                                                                                                                                                                                                                          | asphalt                                                                                                                                                                                                                                                                                                                                                                                                                                                                                                                                                                                                                                                                                                                                                                                                                                                                                                                                                                                                                                                                                                                                              |
| вм                                                                                                                                                                                                                                                                                                                                                                                                                                                                                                                                                                                                                                                                                                                                                                                                                                                                                                                                                                                                                                                                                                                                                                                                                                                                                                                                                                                                                                                                                                                                                                                                                                                                                                                                                                                                                                                                                                                                                                                                                                                                                                                                                                                                                                                                                                                                                                                                                                                                                                                                                                                                                                                                                                                            | beam                                                                                                                                                                                                                                                                                                                                                                                                                                                                                                                                                                                                                                                                                                                                                                                                                                                                                                                                                                                                                                                                                                                                                 |
| BRG<br>BR                                                                                                                                                                                                                                                                                                                                                                                                                                                                                                                                                                                                                                                                                                                                                                                                                                                                                                                                                                                                                                                                                                                                                                                                                                                                                                                                                                                                                                                                                                                                                                                                                                                                                                                                                                                                                                                                                                                                                                                                                                                                                                                                                                                                                                                                                                                                                                                                                                                                                                                                                                                                                                                                                                                     | bearing<br>bedroom                                                                                                                                                                                                                                                                                                                                                                                                                                                                                                                                                                                                                                                                                                                                                                                                                                                                                                                                                                                                                                                                                                                                   |
| BLW                                                                                                                                                                                                                                                                                                                                                                                                                                                                                                                                                                                                                                                                                                                                                                                                                                                                                                                                                                                                                                                                                                                                                                                                                                                                                                                                                                                                                                                                                                                                                                                                                                                                                                                                                                                                                                                                                                                                                                                                                                                                                                                                                                                                                                                                                                                                                                                                                                                                                                                                                                                                                                                                                                                           | below                                                                                                                                                                                                                                                                                                                                                                                                                                                                                                                                                                                                                                                                                                                                                                                                                                                                                                                                                                                                                                                                                                                                                |
| BLK<br>BLKG                                                                                                                                                                                                                                                                                                                                                                                                                                                                                                                                                                                                                                                                                                                                                                                                                                                                                                                                                                                                                                                                                                                                                                                                                                                                                                                                                                                                                                                                                                                                                                                                                                                                                                                                                                                                                                                                                                                                                                                                                                                                                                                                                                                                                                                                                                                                                                                                                                                                                                                                                                                                                                                                                                                   | block<br>blocking                                                                                                                                                                                                                                                                                                                                                                                                                                                                                                                                                                                                                                                                                                                                                                                                                                                                                                                                                                                                                                                                                                                                    |
| BD                                                                                                                                                                                                                                                                                                                                                                                                                                                                                                                                                                                                                                                                                                                                                                                                                                                                                                                                                                                                                                                                                                                                                                                                                                                                                                                                                                                                                                                                                                                                                                                                                                                                                                                                                                                                                                                                                                                                                                                                                                                                                                                                                                                                                                                                                                                                                                                                                                                                                                                                                                                                                                                                                                                            | board                                                                                                                                                                                                                                                                                                                                                                                                                                                                                                                                                                                                                                                                                                                                                                                                                                                                                                                                                                                                                                                                                                                                                |
| BOT<br>BO                                                                                                                                                                                                                                                                                                                                                                                                                                                                                                                                                                                                                                                                                                                                                                                                                                                                                                                                                                                                                                                                                                                                                                                                                                                                                                                                                                                                                                                                                                                                                                                                                                                                                                                                                                                                                                                                                                                                                                                                                                                                                                                                                                                                                                                                                                                                                                                                                                                                                                                                                                                                                                                                                                                     | bottom<br>bottom of                                                                                                                                                                                                                                                                                                                                                                                                                                                                                                                                                                                                                                                                                                                                                                                                                                                                                                                                                                                                                                                                                                                                  |
| BLDG                                                                                                                                                                                                                                                                                                                                                                                                                                                                                                                                                                                                                                                                                                                                                                                                                                                                                                                                                                                                                                                                                                                                                                                                                                                                                                                                                                                                                                                                                                                                                                                                                                                                                                                                                                                                                                                                                                                                                                                                                                                                                                                                                                                                                                                                                                                                                                                                                                                                                                                                                                                                                                                                                                                          | building                                                                                                                                                                                                                                                                                                                                                                                                                                                                                                                                                                                                                                                                                                                                                                                                                                                                                                                                                                                                                                                                                                                                             |
| САВ                                                                                                                                                                                                                                                                                                                                                                                                                                                                                                                                                                                                                                                                                                                                                                                                                                                                                                                                                                                                                                                                                                                                                                                                                                                                                                                                                                                                                                                                                                                                                                                                                                                                                                                                                                                                                                                                                                                                                                                                                                                                                                                                                                                                                                                                                                                                                                                                                                                                                                                                                                                                                                                                                                                           | cabinet                                                                                                                                                                                                                                                                                                                                                                                                                                                                                                                                                                                                                                                                                                                                                                                                                                                                                                                                                                                                                                                                                                                                              |
| CPT<br>CI                                                                                                                                                                                                                                                                                                                                                                                                                                                                                                                                                                                                                                                                                                                                                                                                                                                                                                                                                                                                                                                                                                                                                                                                                                                                                                                                                                                                                                                                                                                                                                                                                                                                                                                                                                                                                                                                                                                                                                                                                                                                                                                                                                                                                                                                                                                                                                                                                                                                                                                                                                                                                                                                                                                     | carpet<br>cast iron                                                                                                                                                                                                                                                                                                                                                                                                                                                                                                                                                                                                                                                                                                                                                                                                                                                                                                                                                                                                                                                                                                                                  |
| СВ                                                                                                                                                                                                                                                                                                                                                                                                                                                                                                                                                                                                                                                                                                                                                                                                                                                                                                                                                                                                                                                                                                                                                                                                                                                                                                                                                                                                                                                                                                                                                                                                                                                                                                                                                                                                                                                                                                                                                                                                                                                                                                                                                                                                                                                                                                                                                                                                                                                                                                                                                                                                                                                                                                                            | catch basin                                                                                                                                                                                                                                                                                                                                                                                                                                                                                                                                                                                                                                                                                                                                                                                                                                                                                                                                                                                                                                                                                                                                          |
| CLG<br>CJ                                                                                                                                                                                                                                                                                                                                                                                                                                                                                                                                                                                                                                                                                                                                                                                                                                                                                                                                                                                                                                                                                                                                                                                                                                                                                                                                                                                                                                                                                                                                                                                                                                                                                                                                                                                                                                                                                                                                                                                                                                                                                                                                                                                                                                                                                                                                                                                                                                                                                                                                                                                                                                                                                                                     | ceiling<br>ceiling joist                                                                                                                                                                                                                                                                                                                                                                                                                                                                                                                                                                                                                                                                                                                                                                                                                                                                                                                                                                                                                                                                                                                             |
| CEM<br>CTR                                                                                                                                                                                                                                                                                                                                                                                                                                                                                                                                                                                                                                                                                                                                                                                                                                                                                                                                                                                                                                                                                                                                                                                                                                                                                                                                                                                                                                                                                                                                                                                                                                                                                                                                                                                                                                                                                                                                                                                                                                                                                                                                                                                                                                                                                                                                                                                                                                                                                                                                                                                                                                                                                                                    | cement<br>center                                                                                                                                                                                                                                                                                                                                                                                                                                                                                                                                                                                                                                                                                                                                                                                                                                                                                                                                                                                                                                                                                                                                     |
| CL                                                                                                                                                                                                                                                                                                                                                                                                                                                                                                                                                                                                                                                                                                                                                                                                                                                                                                                                                                                                                                                                                                                                                                                                                                                                                                                                                                                                                                                                                                                                                                                                                                                                                                                                                                                                                                                                                                                                                                                                                                                                                                                                                                                                                                                                                                                                                                                                                                                                                                                                                                                                                                                                                                                            | center line                                                                                                                                                                                                                                                                                                                                                                                                                                                                                                                                                                                                                                                                                                                                                                                                                                                                                                                                                                                                                                                                                                                                          |
| CT<br>CO                                                                                                                                                                                                                                                                                                                                                                                                                                                                                                                                                                                                                                                                                                                                                                                                                                                                                                                                                                                                                                                                                                                                                                                                                                                                                                                                                                                                                                                                                                                                                                                                                                                                                                                                                                                                                                                                                                                                                                                                                                                                                                                                                                                                                                                                                                                                                                                                                                                                                                                                                                                                                                                                                                                      | ceramic tile<br>clean out                                                                                                                                                                                                                                                                                                                                                                                                                                                                                                                                                                                                                                                                                                                                                                                                                                                                                                                                                                                                                                                                                                                            |
| CLR                                                                                                                                                                                                                                                                                                                                                                                                                                                                                                                                                                                                                                                                                                                                                                                                                                                                                                                                                                                                                                                                                                                                                                                                                                                                                                                                                                                                                                                                                                                                                                                                                                                                                                                                                                                                                                                                                                                                                                                                                                                                                                                                                                                                                                                                                                                                                                                                                                                                                                                                                                                                                                                                                                                           | clear                                                                                                                                                                                                                                                                                                                                                                                                                                                                                                                                                                                                                                                                                                                                                                                                                                                                                                                                                                                                                                                                                                                                                |
| CLO<br>CW                                                                                                                                                                                                                                                                                                                                                                                                                                                                                                                                                                                                                                                                                                                                                                                                                                                                                                                                                                                                                                                                                                                                                                                                                                                                                                                                                                                                                                                                                                                                                                                                                                                                                                                                                                                                                                                                                                                                                                                                                                                                                                                                                                                                                                                                                                                                                                                                                                                                                                                                                                                                                                                                                                                     | closet<br>cold water                                                                                                                                                                                                                                                                                                                                                                                                                                                                                                                                                                                                                                                                                                                                                                                                                                                                                                                                                                                                                                                                                                                                 |
| COL<br>CONC                                                                                                                                                                                                                                                                                                                                                                                                                                                                                                                                                                                                                                                                                                                                                                                                                                                                                                                                                                                                                                                                                                                                                                                                                                                                                                                                                                                                                                                                                                                                                                                                                                                                                                                                                                                                                                                                                                                                                                                                                                                                                                                                                                                                                                                                                                                                                                                                                                                                                                                                                                                                                                                                                                                   | column<br>concrete                                                                                                                                                                                                                                                                                                                                                                                                                                                                                                                                                                                                                                                                                                                                                                                                                                                                                                                                                                                                                                                                                                                                   |
| CMU                                                                                                                                                                                                                                                                                                                                                                                                                                                                                                                                                                                                                                                                                                                                                                                                                                                                                                                                                                                                                                                                                                                                                                                                                                                                                                                                                                                                                                                                                                                                                                                                                                                                                                                                                                                                                                                                                                                                                                                                                                                                                                                                                                                                                                                                                                                                                                                                                                                                                                                                                                                                                                                                                                                           | concrete masonry unit                                                                                                                                                                                                                                                                                                                                                                                                                                                                                                                                                                                                                                                                                                                                                                                                                                                                                                                                                                                                                                                                                                                                |
| CONSTR<br>CONT                                                                                                                                                                                                                                                                                                                                                                                                                                                                                                                                                                                                                                                                                                                                                                                                                                                                                                                                                                                                                                                                                                                                                                                                                                                                                                                                                                                                                                                                                                                                                                                                                                                                                                                                                                                                                                                                                                                                                                                                                                                                                                                                                                                                                                                                                                                                                                                                                                                                                                                                                                                                                                                                                                                | construction<br>continuous                                                                                                                                                                                                                                                                                                                                                                                                                                                                                                                                                                                                                                                                                                                                                                                                                                                                                                                                                                                                                                                                                                                           |
| CONTR                                                                                                                                                                                                                                                                                                                                                                                                                                                                                                                                                                                                                                                                                                                                                                                                                                                                                                                                                                                                                                                                                                                                                                                                                                                                                                                                                                                                                                                                                                                                                                                                                                                                                                                                                                                                                                                                                                                                                                                                                                                                                                                                                                                                                                                                                                                                                                                                                                                                                                                                                                                                                                                                                                                         | contract                                                                                                                                                                                                                                                                                                                                                                                                                                                                                                                                                                                                                                                                                                                                                                                                                                                                                                                                                                                                                                                                                                                                             |
| CORR<br>CNTR                                                                                                                                                                                                                                                                                                                                                                                                                                                                                                                                                                                                                                                                                                                                                                                                                                                                                                                                                                                                                                                                                                                                                                                                                                                                                                                                                                                                                                                                                                                                                                                                                                                                                                                                                                                                                                                                                                                                                                                                                                                                                                                                                                                                                                                                                                                                                                                                                                                                                                                                                                                                                                                                                                                  | corridor<br>counter                                                                                                                                                                                                                                                                                                                                                                                                                                                                                                                                                                                                                                                                                                                                                                                                                                                                                                                                                                                                                                                                                                                                  |
|                                                                                                                                                                                                                                                                                                                                                                                                                                                                                                                                                                                                                                                                                                                                                                                                                                                                                                                                                                                                                                                                                                                                                                                                                                                                                                                                                                                                                                                                                                                                                                                                                                                                                                                                                                                                                                                                                                                                                                                                                                                                                                                                                                                                                                                                                                                                                                                                                                                                                                                                                                                                                                                                                                                               |                                                                                                                                                                                                                                                                                                                                                                                                                                                                                                                                                                                                                                                                                                                                                                                                                                                                                                                                                                                                                                                                                                                                                      |
| DEMO<br>DEPT                                                                                                                                                                                                                                                                                                                                                                                                                                                                                                                                                                                                                                                                                                                                                                                                                                                                                                                                                                                                                                                                                                                                                                                                                                                                                                                                                                                                                                                                                                                                                                                                                                                                                                                                                                                                                                                                                                                                                                                                                                                                                                                                                                                                                                                                                                                                                                                                                                                                                                                                                                                                                                                                                                                  | demolition<br>department                                                                                                                                                                                                                                                                                                                                                                                                                                                                                                                                                                                                                                                                                                                                                                                                                                                                                                                                                                                                                                                                                                                             |
| DET<br>DIA                                                                                                                                                                                                                                                                                                                                                                                                                                                                                                                                                                                                                                                                                                                                                                                                                                                                                                                                                                                                                                                                                                                                                                                                                                                                                                                                                                                                                                                                                                                                                                                                                                                                                                                                                                                                                                                                                                                                                                                                                                                                                                                                                                                                                                                                                                                                                                                                                                                                                                                                                                                                                                                                                                                    | detail<br>diameter                                                                                                                                                                                                                                                                                                                                                                                                                                                                                                                                                                                                                                                                                                                                                                                                                                                                                                                                                                                                                                                                                                                                   |
| DIM                                                                                                                                                                                                                                                                                                                                                                                                                                                                                                                                                                                                                                                                                                                                                                                                                                                                                                                                                                                                                                                                                                                                                                                                                                                                                                                                                                                                                                                                                                                                                                                                                                                                                                                                                                                                                                                                                                                                                                                                                                                                                                                                                                                                                                                                                                                                                                                                                                                                                                                                                                                                                                                                                                                           | dimension                                                                                                                                                                                                                                                                                                                                                                                                                                                                                                                                                                                                                                                                                                                                                                                                                                                                                                                                                                                                                                                                                                                                            |
| DW<br>DR                                                                                                                                                                                                                                                                                                                                                                                                                                                                                                                                                                                                                                                                                                                                                                                                                                                                                                                                                                                                                                                                                                                                                                                                                                                                                                                                                                                                                                                                                                                                                                                                                                                                                                                                                                                                                                                                                                                                                                                                                                                                                                                                                                                                                                                                                                                                                                                                                                                                                                                                                                                                                                                                                                                      | dishwasher<br>door                                                                                                                                                                                                                                                                                                                                                                                                                                                                                                                                                                                                                                                                                                                                                                                                                                                                                                                                                                                                                                                                                                                                   |
| DBL<br>DH                                                                                                                                                                                                                                                                                                                                                                                                                                                                                                                                                                                                                                                                                                                                                                                                                                                                                                                                                                                                                                                                                                                                                                                                                                                                                                                                                                                                                                                                                                                                                                                                                                                                                                                                                                                                                                                                                                                                                                                                                                                                                                                                                                                                                                                                                                                                                                                                                                                                                                                                                                                                                                                                                                                     | double<br>double hung                                                                                                                                                                                                                                                                                                                                                                                                                                                                                                                                                                                                                                                                                                                                                                                                                                                                                                                                                                                                                                                                                                                                |
| DF                                                                                                                                                                                                                                                                                                                                                                                                                                                                                                                                                                                                                                                                                                                                                                                                                                                                                                                                                                                                                                                                                                                                                                                                                                                                                                                                                                                                                                                                                                                                                                                                                                                                                                                                                                                                                                                                                                                                                                                                                                                                                                                                                                                                                                                                                                                                                                                                                                                                                                                                                                                                                                                                                                                            | double hung<br>douglas fir / drinking fountain                                                                                                                                                                                                                                                                                                                                                                                                                                                                                                                                                                                                                                                                                                                                                                                                                                                                                                                                                                                                                                                                                                       |
| DN<br>DS                                                                                                                                                                                                                                                                                                                                                                                                                                                                                                                                                                                                                                                                                                                                                                                                                                                                                                                                                                                                                                                                                                                                                                                                                                                                                                                                                                                                                                                                                                                                                                                                                                                                                                                                                                                                                                                                                                                                                                                                                                                                                                                                                                                                                                                                                                                                                                                                                                                                                                                                                                                                                                                                                                                      | down<br>downspout                                                                                                                                                                                                                                                                                                                                                                                                                                                                                                                                                                                                                                                                                                                                                                                                                                                                                                                                                                                                                                                                                                                                    |
| DWG                                                                                                                                                                                                                                                                                                                                                                                                                                                                                                                                                                                                                                                                                                                                                                                                                                                                                                                                                                                                                                                                                                                                                                                                                                                                                                                                                                                                                                                                                                                                                                                                                                                                                                                                                                                                                                                                                                                                                                                                                                                                                                                                                                                                                                                                                                                                                                                                                                                                                                                                                                                                                                                                                                                           | drawing                                                                                                                                                                                                                                                                                                                                                                                                                                                                                                                                                                                                                                                                                                                                                                                                                                                                                                                                                                                                                                                                                                                                              |
| EA                                                                                                                                                                                                                                                                                                                                                                                                                                                                                                                                                                                                                                                                                                                                                                                                                                                                                                                                                                                                                                                                                                                                                                                                                                                                                                                                                                                                                                                                                                                                                                                                                                                                                                                                                                                                                                                                                                                                                                                                                                                                                                                                                                                                                                                                                                                                                                                                                                                                                                                                                                                                                                                                                                                            | each                                                                                                                                                                                                                                                                                                                                                                                                                                                                                                                                                                                                                                                                                                                                                                                                                                                                                                                                                                                                                                                                                                                                                 |
| E<br>EN                                                                                                                                                                                                                                                                                                                                                                                                                                                                                                                                                                                                                                                                                                                                                                                                                                                                                                                                                                                                                                                                                                                                                                                                                                                                                                                                                                                                                                                                                                                                                                                                                                                                                                                                                                                                                                                                                                                                                                                                                                                                                                                                                                                                                                                                                                                                                                                                                                                                                                                                                                                                                                                                                                                       | east                                                                                                                                                                                                                                                                                                                                                                                                                                                                                                                                                                                                                                                                                                                                                                                                                                                                                                                                                                                                                                                                                                                                                 |
| EIN                                                                                                                                                                                                                                                                                                                                                                                                                                                                                                                                                                                                                                                                                                                                                                                                                                                                                                                                                                                                                                                                                                                                                                                                                                                                                                                                                                                                                                                                                                                                                                                                                                                                                                                                                                                                                                                                                                                                                                                                                                                                                                                                                                                                                                                                                                                                                                                                                                                                                                                                                                                                                                                                                                                           | edge nailing<br>electrical                                                                                                                                                                                                                                                                                                                                                                                                                                                                                                                                                                                                                                                                                                                                                                                                                                                                                                                                                                                                                                                                                                                           |
| EL<br>EQ                                                                                                                                                                                                                                                                                                                                                                                                                                                                                                                                                                                                                                                                                                                                                                                                                                                                                                                                                                                                                                                                                                                                                                                                                                                                                                                                                                                                                                                                                                                                                                                                                                                                                                                                                                                                                                                                                                                                                                                                                                                                                                                                                                                                                                                                                                                                                                                                                                                                                                                                                                                                                                                                                                                      | elevation<br>equal                                                                                                                                                                                                                                                                                                                                                                                                                                                                                                                                                                                                                                                                                                                                                                                                                                                                                                                                                                                                                                                                                                                                   |
| EXH                                                                                                                                                                                                                                                                                                                                                                                                                                                                                                                                                                                                                                                                                                                                                                                                                                                                                                                                                                                                                                                                                                                                                                                                                                                                                                                                                                                                                                                                                                                                                                                                                                                                                                                                                                                                                                                                                                                                                                                                                                                                                                                                                                                                                                                                                                                                                                                                                                                                                                                                                                                                                                                                                                                           | exhaust                                                                                                                                                                                                                                                                                                                                                                                                                                                                                                                                                                                                                                                                                                                                                                                                                                                                                                                                                                                                                                                                                                                                              |
| EXP<br>EJ                                                                                                                                                                                                                                                                                                                                                                                                                                                                                                                                                                                                                                                                                                                                                                                                                                                                                                                                                                                                                                                                                                                                                                                                                                                                                                                                                                                                                                                                                                                                                                                                                                                                                                                                                                                                                                                                                                                                                                                                                                                                                                                                                                                                                                                                                                                                                                                                                                                                                                                                                                                                                                                                                                                     | expansion / exposed<br>expansion joint                                                                                                                                                                                                                                                                                                                                                                                                                                                                                                                                                                                                                                                                                                                                                                                                                                                                                                                                                                                                                                                                                                               |
| EXT                                                                                                                                                                                                                                                                                                                                                                                                                                                                                                                                                                                                                                                                                                                                                                                                                                                                                                                                                                                                                                                                                                                                                                                                                                                                                                                                                                                                                                                                                                                                                                                                                                                                                                                                                                                                                                                                                                                                                                                                                                                                                                                                                                                                                                                                                                                                                                                                                                                                                                                                                                                                                                                                                                                           | exterior                                                                                                                                                                                                                                                                                                                                                                                                                                                                                                                                                                                                                                                                                                                                                                                                                                                                                                                                                                                                                                                                                                                                             |
|                                                                                                                                                                                                                                                                                                                                                                                                                                                                                                                                                                                                                                                                                                                                                                                                                                                                                                                                                                                                                                                                                                                                                                                                                                                                                                                                                                                                                                                                                                                                                                                                                                                                                                                                                                                                                                                                                                                                                                                                                                                                                                                                                                                                                                                                                                                                                                                                                                                                                                                                                                                                                                                                                                                               | face of                                                                                                                                                                                                                                                                                                                                                                                                                                                                                                                                                                                                                                                                                                                                                                                                                                                                                                                                                                                                                                                                                                                                              |
| FO                                                                                                                                                                                                                                                                                                                                                                                                                                                                                                                                                                                                                                                                                                                                                                                                                                                                                                                                                                                                                                                                                                                                                                                                                                                                                                                                                                                                                                                                                                                                                                                                                                                                                                                                                                                                                                                                                                                                                                                                                                                                                                                                                                                                                                                                                                                                                                                                                                                                                                                                                                                                                                                                                                                            |                                                                                                                                                                                                                                                                                                                                                                                                                                                                                                                                                                                                                                                                                                                                                                                                                                                                                                                                                                                                                                                                                                                                                      |
| FOC                                                                                                                                                                                                                                                                                                                                                                                                                                                                                                                                                                                                                                                                                                                                                                                                                                                                                                                                                                                                                                                                                                                                                                                                                                                                                                                                                                                                                                                                                                                                                                                                                                                                                                                                                                                                                                                                                                                                                                                                                                                                                                                                                                                                                                                                                                                                                                                                                                                                                                                                                                                                                                                                                                                           | face of concrete                                                                                                                                                                                                                                                                                                                                                                                                                                                                                                                                                                                                                                                                                                                                                                                                                                                                                                                                                                                                                                                                                                                                     |
| FOC<br>FOM<br>FOS                                                                                                                                                                                                                                                                                                                                                                                                                                                                                                                                                                                                                                                                                                                                                                                                                                                                                                                                                                                                                                                                                                                                                                                                                                                                                                                                                                                                                                                                                                                                                                                                                                                                                                                                                                                                                                                                                                                                                                                                                                                                                                                                                                                                                                                                                                                                                                                                                                                                                                                                                                                                                                                                                                             | face of concrete<br>face of masonry<br>face of stud                                                                                                                                                                                                                                                                                                                                                                                                                                                                                                                                                                                                                                                                                                                                                                                                                                                                                                                                                                                                                                                                                                  |
| FOC<br>FOM                                                                                                                                                                                                                                                                                                                                                                                                                                                                                                                                                                                                                                                                                                                                                                                                                                                                                                                                                                                                                                                                                                                                                                                                                                                                                                                                                                                                                                                                                                                                                                                                                                                                                                                                                                                                                                                                                                                                                                                                                                                                                                                                                                                                                                                                                                                                                                                                                                                                                                                                                                                                                                                                                                                    | face of concrete<br>face of masonry                                                                                                                                                                                                                                                                                                                                                                                                                                                                                                                                                                                                                                                                                                                                                                                                                                                                                                                                                                                                                                                                                                                  |
| FOC<br>FOM<br>FOS<br>FIN<br>FF<br>FIN GR                                                                                                                                                                                                                                                                                                                                                                                                                                                                                                                                                                                                                                                                                                                                                                                                                                                                                                                                                                                                                                                                                                                                                                                                                                                                                                                                                                                                                                                                                                                                                                                                                                                                                                                                                                                                                                                                                                                                                                                                                                                                                                                                                                                                                                                                                                                                                                                                                                                                                                                                                                                                                                                                                      | face of concrete<br>face of masonry<br>face of stud<br>finish<br>finished floor<br>finish grade                                                                                                                                                                                                                                                                                                                                                                                                                                                                                                                                                                                                                                                                                                                                                                                                                                                                                                                                                                                                                                                      |
| FOC<br>FOM<br>FOS<br>FIN<br>FF<br>FIN GR<br>FE<br>FEC                                                                                                                                                                                                                                                                                                                                                                                                                                                                                                                                                                                                                                                                                                                                                                                                                                                                                                                                                                                                                                                                                                                                                                                                                                                                                                                                                                                                                                                                                                                                                                                                                                                                                                                                                                                                                                                                                                                                                                                                                                                                                                                                                                                                                                                                                                                                                                                                                                                                                                                                                                                                                                                                         | face of concrete<br>face of masonry<br>face of stud<br>finish<br>finished floor<br>finish grade<br>fire extinguisher<br>fire extinguisher cabinet                                                                                                                                                                                                                                                                                                                                                                                                                                                                                                                                                                                                                                                                                                                                                                                                                                                                                                                                                                                                    |
| FOC<br>FOM<br>FOS<br>FIN<br>FF<br>FIN GR<br>FE                                                                                                                                                                                                                                                                                                                                                                                                                                                                                                                                                                                                                                                                                                                                                                                                                                                                                                                                                                                                                                                                                                                                                                                                                                                                                                                                                                                                                                                                                                                                                                                                                                                                                                                                                                                                                                                                                                                                                                                                                                                                                                                                                                                                                                                                                                                                                                                                                                                                                                                                                                                                                                                                                | face of concrete<br>face of masonry<br>face of stud<br>finish<br>finished floor<br>finish grade<br>fire extinguisher                                                                                                                                                                                                                                                                                                                                                                                                                                                                                                                                                                                                                                                                                                                                                                                                                                                                                                                                                                                                                                 |
| FOC<br>FOM<br>FOS<br>FIN<br>FF<br>FIN GR<br>FE<br>FEC<br>FP<br>FX<br>FIXT                                                                                                                                                                                                                                                                                                                                                                                                                                                                                                                                                                                                                                                                                                                                                                                                                                                                                                                                                                                                                                                                                                                                                                                                                                                                                                                                                                                                                                                                                                                                                                                                                                                                                                                                                                                                                                                                                                                                                                                                                                                                                                                                                                                                                                                                                                                                                                                                                                                                                                                                                                                                                                                     | face of concrete<br>face of masonry<br>face of stud<br>finish<br>finished floor<br>finish grade<br>fire extinguisher<br>fire extinguisher cabinet<br>fireplace<br>fixed<br>fixture                                                                                                                                                                                                                                                                                                                                                                                                                                                                                                                                                                                                                                                                                                                                                                                                                                                                                                                                                                   |
| FOC<br>FOM<br>FOS<br>FIN<br>FF<br>FIN GR<br>FE<br>FEC<br>FP<br>FX                                                                                                                                                                                                                                                                                                                                                                                                                                                                                                                                                                                                                                                                                                                                                                                                                                                                                                                                                                                                                                                                                                                                                                                                                                                                                                                                                                                                                                                                                                                                                                                                                                                                                                                                                                                                                                                                                                                                                                                                                                                                                                                                                                                                                                                                                                                                                                                                                                                                                                                                                                                                                                                             | face of concrete<br>face of masonry<br>face of stud<br>finish<br>finished floor<br>finish grade<br>fire extinguisher<br>fire extinguisher cabinet<br>fireplace<br>fixed<br>fixture<br>flat wall paint<br>floor                                                                                                                                                                                                                                                                                                                                                                                                                                                                                                                                                                                                                                                                                                                                                                                                                                                                                                                                       |
| FOC<br>FOM<br>FOS<br>FIN<br>FF<br>FIN GR<br>FE<br>FEC<br>FP<br>FX<br>FIXT<br>FWP<br>FLR<br>FD                                                                                                                                                                                                                                                                                                                                                                                                                                                                                                                                                                                                                                                                                                                                                                                                                                                                                                                                                                                                                                                                                                                                                                                                                                                                                                                                                                                                                                                                                                                                                                                                                                                                                                                                                                                                                                                                                                                                                                                                                                                                                                                                                                                                                                                                                                                                                                                                                                                                                                                                                                                                                                 | face of concrete<br>face of masonry<br>face of stud<br>finish<br>finished floor<br>finish grade<br>fire extinguisher<br>fire extinguisher cabinet<br>fireplace<br>fixed<br>fixture<br>flat wall paint<br>floor<br>floor drain                                                                                                                                                                                                                                                                                                                                                                                                                                                                                                                                                                                                                                                                                                                                                                                                                                                                                                                        |
| FOC<br>FOM<br>FOS<br>FIN<br>FF<br>FIN GR<br>FE<br>FEC<br>FP<br>FX<br>FIXT<br>FWP<br>FLR<br>FD<br>FJ<br>FMC                                                                                                                                                                                                                                                                                                                                                                                                                                                                                                                                                                                                                                                                                                                                                                                                                                                                                                                                                                                                                                                                                                                                                                                                                                                                                                                                                                                                                                                                                                                                                                                                                                                                                                                                                                                                                                                                                                                                                                                                                                                                                                                                                                                                                                                                                                                                                                                                                                                                                                                                                                                                                    | face of concrete<br>face of masonry<br>face of stud<br>finish<br>finished floor<br>finish grade<br>fire extinguisher<br>fire extinguisher cabinet<br>fireplace<br>fixed<br>fixture<br>flat wall paint<br>floor<br>floor drain<br>floor joist<br>floor material change                                                                                                                                                                                                                                                                                                                                                                                                                                                                                                                                                                                                                                                                                                                                                                                                                                                                                |
| FOC<br>FOM<br>FOS<br>FIN<br>FF<br>FIN GR<br>FE<br>FEC<br>FP<br>FX<br>FIXT<br>FWP<br>FLR<br>FD<br>FJ                                                                                                                                                                                                                                                                                                                                                                                                                                                                                                                                                                                                                                                                                                                                                                                                                                                                                                                                                                                                                                                                                                                                                                                                                                                                                                                                                                                                                                                                                                                                                                                                                                                                                                                                                                                                                                                                                                                                                                                                                                                                                                                                                                                                                                                                                                                                                                                                                                                                                                                                                                                                                           | face of concrete<br>face of masonry<br>face of stud<br>finish<br>finished floor<br>finish grade<br>fire extinguisher<br>fire extinguisher cabinet<br>fireplace<br>fixed<br>fixture<br>flat wall paint<br>floor<br>floor drain<br>floor joist                                                                                                                                                                                                                                                                                                                                                                                                                                                                                                                                                                                                                                                                                                                                                                                                                                                                                                         |
| FOC<br>FOM<br>FOS<br>FIN<br>FF<br>FIN GR<br>FE<br>FEC<br>FP<br>FX<br>FIXT<br>FWP<br>FLR<br>FD<br>FJ<br>FJ<br>FMC<br>FLR SK<br>FLUOR<br>FL                                                                                                                                                                                                                                                                                                                                                                                                                                                                                                                                                                                                                                                                                                                                                                                                                                                                                                                                                                                                                                                                                                                                                                                                                                                                                                                                                                                                                                                                                                                                                                                                                                                                                                                                                                                                                                                                                                                                                                                                                                                                                                                                                                                                                                                                                                                                                                                                                                                                                                                                                                                     | face of concrete<br>face of masonry<br>face of stud<br>finish<br>finished floor<br>finish grade<br>fire extinguisher<br>fire extinguisher cabinet<br>fireplace<br>fixed<br>fixture<br>flat wall paint<br>floor<br>floor drain<br>floor joist<br>floor material change<br>floor sink<br>fluorescent<br>flush                                                                                                                                                                                                                                                                                                                                                                                                                                                                                                                                                                                                                                                                                                                                                                                                                                          |
| FOC<br>FOM<br>FOS<br>FIN<br>FF<br>FIN GR<br>FE<br>FEC<br>FP<br>FX<br>FIXT<br>FWP<br>FLR<br>FD<br>FLR<br>FD<br>FJ<br>FMC<br>FLR SK<br>FLUOR<br>FL<br>FT<br>FTG                                                                                                                                                                                                                                                                                                                                                                                                                                                                                                                                                                                                                                                                                                                                                                                                                                                                                                                                                                                                                                                                                                                                                                                                                                                                                                                                                                                                                                                                                                                                                                                                                                                                                                                                                                                                                                                                                                                                                                                                                                                                                                                                                                                                                                                                                                                                                                                                                                                                                                                                                                 | face of concrete<br>face of masonry<br>face of stud<br>finish<br>finished floor<br>finish grade<br>fire extinguisher<br>fire extinguisher cabinet<br>fireplace<br>fixed<br>fixture<br>flat wall paint<br>floor<br>floor drain<br>floor joist<br>floor material change<br>floor sink<br>fluorescent<br>flush<br>foot / feet / fire treated<br>footing                                                                                                                                                                                                                                                                                                                                                                                                                                                                                                                                                                                                                                                                                                                                                                                                 |
| FOC<br>FOM<br>FOS<br>FIN<br>FF<br>FIN GR<br>FE<br>FEC<br>FP<br>FX<br>FIXT<br>FWP<br>FLR<br>FD<br>FJ<br>FMC<br>FLR SK<br>FLUOR<br>FL<br>FT                                                                                                                                                                                                                                                                                                                                                                                                                                                                                                                                                                                                                                                                                                                                                                                                                                                                                                                                                                                                                                                                                                                                                                                                                                                                                                                                                                                                                                                                                                                                                                                                                                                                                                                                                                                                                                                                                                                                                                                                                                                                                                                                                                                                                                                                                                                                                                                                                                                                                                                                                                                     | face of concrete<br>face of masonry<br>face of stud<br>finish<br>finished floor<br>finish grade<br>fire extinguisher<br>fire extinguisher cabinet<br>fireplace<br>fixed<br>fixture<br>flat wall paint<br>floor<br>floor drain<br>floor drain<br>floor joist<br>floor material change<br>floor sink<br>fluorescent<br>flush<br>foot / feet / fire treated                                                                                                                                                                                                                                                                                                                                                                                                                                                                                                                                                                                                                                                                                                                                                                                             |
| FOC<br>FOM<br>FOS<br>FIN<br>FF<br>FIN GR<br>FE<br>FEC<br>FP<br>FX<br>FIXT<br>FWP<br>FLR<br>FD<br>FJ<br>FMC<br>FLR SK<br>FLUOR<br>FL<br>FT<br>FTG<br>FAU<br>FDN<br>FR DR                                                                                                                                                                                                                                                                                                                                                                                                                                                                                                                                                                                                                                                                                                                                                                                                                                                                                                                                                                                                                                                                                                                                                                                                                                                                                                                                                                                                                                                                                                                                                                                                                                                                                                                                                                                                                                                                                                                                                                                                                                                                                                                                                                                                                                                                                                                                                                                                                                                                                                                                                       | face of concrete<br>face of masonry<br>face of stud<br>finish<br>finished floor<br>finish grade<br>fire extinguisher<br>fire extinguisher cabinet<br>fireplace<br>fixed<br>fixture<br>flat wall paint<br>floor<br>floor drain<br>floor drain<br>floor joist<br>floor material change<br>floor sink<br>fluorescent<br>flush<br>foot / feet / fire treated<br>footing<br>forced air unit<br>foundation<br>french door                                                                                                                                                                                                                                                                                                                                                                                                                                                                                                                                                                                                                                                                                                                                  |
| FOC<br>FOM<br>FOS<br>FIN<br>FF<br>FIN GR<br>FE<br>FEC<br>FP<br>FX<br>FIXT<br>FWP<br>FLR<br>FD<br>FJ<br>FMC<br>FLR SK<br>FLUOR<br>FL<br>FT<br>FTG<br>FAU<br>FDTN                                                                                                                                                                                                                                                                                                                                                                                                                                                                                                                                                                                                                                                                                                                                                                                                                                                                                                                                                                                                                                                                                                                                                                                                                                                                                                                                                                                                                                                                                                                                                                                                                                                                                                                                                                                                                                                                                                                                                                                                                                                                                                                                                                                                                                                                                                                                                                                                                                                                                                                                                               | face of concrete<br>face of masonry<br>face of stud<br>finish<br>finished floor<br>finish grade<br>fire extinguisher<br>fire extinguisher cabinet<br>fireplace<br>fixed<br>fixture<br>flat wall paint<br>floor<br>floor drain<br>floor joist<br>floor material change<br>floor sink<br>fluorescent<br>flush<br>foot / feet / fire treated<br>footing<br>forced air unit<br>foundation                                                                                                                                                                                                                                                                                                                                                                                                                                                                                                                                                                                                                                                                                                                                                                |
| FOC<br>FOM<br>FOS<br>FIN<br>FF<br>FIN GR<br>FE<br>FEC<br>FP<br>FX<br>FIXT<br>FWP<br>FLR<br>FD<br>FJ<br>FMC<br>FLR SK<br>FLUOR<br>FL<br>FT<br>FTG<br>FAU<br>FDTN<br>FR DR<br>FG                                                                                                                                                                                                                                                                                                                                                                                                                                                                                                                                                                                                                                                                                                                                                                                                                                                                                                                                                                                                                                                                                                                                                                                                                                                                                                                                                                                                                                                                                                                                                                                                                                                                                                                                                                                                                                                                                                                                                                                                                                                                                                                                                                                                                                                                                                                                                                                                                                                                                                                                                | face of concrete<br>face of masonry<br>face of stud<br>finish<br>finished floor<br>finish grade<br>fire extinguisher<br>fire extinguisher cabinet<br>fireplace<br>fixed<br>fixture<br>flat wall paint<br>floor<br>floor drain<br>floor joist<br>floor material change<br>floor sink<br>fluorescent<br>flush<br>foot / feet / fire treated<br>footing<br>forced air unit<br>foundation<br>french door<br>fuel gas                                                                                                                                                                                                                                                                                                                                                                                                                                                                                                                                                                                                                                                                                                                                     |
| FOC<br>FOM<br>FOS<br>FIN<br>FF<br>FIN GR<br>FE<br>FEC<br>FP<br>FX<br>FIXT<br>FWP<br>FLR<br>FD<br>FJ<br>FMC<br>FLR SK<br>FLUOR<br>FL<br>FT<br>FTG<br>FAU<br>FTT<br>FTG<br>FAU<br>FDTN<br>FR DR<br>FG<br>FURR<br>GALV<br>GD                                                                                                                                                                                                                                                                                                                                                                                                                                                                                                                                                                                                                                                                                                                                                                                                                                                                                                                                                                                                                                                                                                                                                                                                                                                                                                                                                                                                                                                                                                                                                                                                                                                                                                                                                                                                                                                                                                                                                                                                                                                                                                                                                                                                                                                                                                                                                                                                                                                                                                     | face of concrete<br>face of masonry<br>face of stud<br>finish<br>finished floor<br>finish grade<br>fire extinguisher<br>fire extinguisher cabinet<br>fireplace<br>fixed<br>fixture<br>flat wall paint<br>floor<br>floor drain<br>floor joist<br>floor material change<br>floor sink<br>fluorescent<br>flush<br>foot / feet / fire treated<br>footing<br>forced air unit<br>foundation<br>french door<br>fuel gas<br>furring<br>galvanized<br>garbage disposal                                                                                                                                                                                                                                                                                                                                                                                                                                                                                                                                                                                                                                                                                        |
| FOC<br>FOM<br>FOS<br>FIN<br>FF<br>FIN GR<br>FE<br>FEC<br>FP<br>FX<br>FIXT<br>FWP<br>FLR<br>FD<br>FJ<br>FMC<br>FLR SK<br>FLUOR<br>FL<br>FT<br>FTG<br>FAU<br>FDTN<br>FR DR<br>FG<br>FURR<br>GALV<br>GD<br>GA<br>GL                                                                                                                                                                                                                                                                                                                                                                                                                                                                                                                                                                                                                                                                                                                                                                                                                                                                                                                                                                                                                                                                                                                                                                                                                                                                                                                                                                                                                                                                                                                                                                                                                                                                                                                                                                                                                                                                                                                                                                                                                                                                                                                                                                                                                                                                                                                                                                                                                                                                                                              | face of concrete<br>face of masonry<br>face of stud<br>finish<br>finished floor<br>finish grade<br>fire extinguisher<br>fire extinguisher cabinet<br>fireplace<br>fixed<br>fixture<br>flat wall paint<br>floor<br>floor drain<br>floor drain<br>floor joist<br>floor material change<br>floor sink<br>fluorescent<br>flush<br>foot / feet / fire treated<br>footing<br>forced air unit<br>foundation<br>french door<br>fuel gas<br>furring<br>galvanized<br>garbage disposal<br>gauge<br>glass                                                                                                                                                                                                                                                                                                                                                                                                                                                                                                                                                                                                                                                       |
| FOC<br>FOM<br>FOS<br>FIN<br>FF<br>FIN GR<br>FE<br>FEC<br>FP<br>FX<br>FIXT<br>FWP<br>FLR<br>FD<br>FJ<br>FMC<br>FLR<br>SK<br>FLUOR<br>FL<br>FT<br>FTG<br>FAU<br>FDTN<br>FR DR<br>FG<br>FURR<br>GALV<br>GD<br>GA                                                                                                                                                                                                                                                                                                                                                                                                                                                                                                                                                                                                                                                                                                                                                                                                                                                                                                                                                                                                                                                                                                                                                                                                                                                                                                                                                                                                                                                                                                                                                                                                                                                                                                                                                                                                                                                                                                                                                                                                                                                                                                                                                                                                                                                                                                                                                                                                                                                                                                                 | face of concrete<br>face of masonry<br>face of stud<br>finish<br>finish grade<br>fire extinguisher<br>fire extinguisher cabinet<br>fireplace<br>fixed<br>fixture<br>flat wall paint<br>floor<br>floor drain<br>floor goist<br>floor material change<br>floor sink<br>fluorescent<br>flush<br>foot / feet / fire treated<br>footing<br>forced air unit<br>foundation<br>french door<br>fuel gas<br>furring<br>galvanized<br>garbage disposal<br>gauge<br>glass<br>grade                                                                                                                                                                                                                                                                                                                                                                                                                                                                                                                                                                                                                                                                               |
| FOC<br>FOM<br>FOS<br>FIN<br>FF<br>FIN GR<br>FE<br>FEC<br>FP<br>FX<br>FIXT<br>FWP<br>FLR<br>FD<br>FJ<br>FMC<br>FLR SK<br>FLUOR<br>FL<br>FT<br>FTG<br>FAU<br>FDTN<br>FR DR<br>FG<br>FURR<br>GALV<br>GD<br>GA<br>GL<br>GR<br>GFCI<br>GYP BD                                                                                                                                                                                                                                                                                                                                                                                                                                                                                                                                                                                                                                                                                                                                                                                                                                                                                                                                                                                                                                                                                                                                                                                                                                                                                                                                                                                                                                                                                                                                                                                                                                                                                                                                                                                                                                                                                                                                                                                                                                                                                                                                                                                                                                                                                                                                                                                                                                                                                      | face of concrete<br>face of masonry<br>face of stud<br>finish<br>finish grade<br>fire extinguisher<br>fire extinguisher cabinet<br>fireplace<br>fixed<br>fixture<br>flat wall paint<br>floor<br>floor drain<br>floor gist<br>floor material change<br>floor sink<br>fluorescent<br>flush<br>foot / feet / fire treated<br>footing<br>forced air unit<br>foundation<br>french door<br>fuel gas<br>furring<br>galvanized<br>garbage disposal<br>gauge<br>glass<br>grade<br>ground fault circuit interrupter<br>gypsum board                                                                                                                                                                                                                                                                                                                                                                                                                                                                                                                                                                                                                            |
| FOC<br>FOM<br>FOS<br>FIN<br>FF<br>FIN GR<br>FE<br>FEC<br>FP<br>FX<br>FIXT<br>FWP<br>FLR<br>FD<br>FJ<br>FMC<br>FLR SK<br>FLUOR<br>FL<br>FT<br>FTG<br>FAU<br>FDTN<br>FR DR<br>FG<br>FURR<br>GALV<br>GD<br>GA<br>GL<br>GR<br>GFCI<br>GVP BD<br>GWB                                                                                                                                                                                                                                                                                                                                                                                                                                                                                                                                                                                                                                                                                                                                                                                                                                                                                                                                                                                                                                                                                                                                                                                                                                                                                                                                                                                                                                                                                                                                                                                                                                                                                                                                                                                                                                                                                                                                                                                                                                                                                                                                                                                                                                                                                                                                                                                                                                                                               | face of concrete<br>face of masonry<br>face of stud<br>finish<br>finished floor<br>finish grade<br>fire extinguisher cabinet<br>fire extinguisher cabinet<br>fireplace<br>fixed<br>fixture<br>flat wall paint<br>floor<br>floor drain<br>floor joist<br>floor material change<br>floor sink<br>fluorescent<br>flush<br>foot / feet / fire treated<br>footing<br>forced air unit<br>foundation<br>french door<br>fuel gas<br>furring<br>galvanized<br>garbage disposal<br>gauge<br>glass<br>grade<br>ground fault circuit interrupter<br>gypsum board<br>gypsum wall board                                                                                                                                                                                                                                                                                                                                                                                                                                                                                                                                                                            |
| FOC<br>FOM<br>FOS<br>FIN<br>FF<br>FIN GR<br>FE<br>FEC<br>FP<br>FX<br>FIXT<br>FWP<br>FLR<br>FD<br>FJ<br>FMC<br>FLR SK<br>FLUOR<br>FL<br>FT<br>FTG<br>FAU<br>FDTN<br>FR DR<br>FG<br>FURR<br>GALV<br>GD<br>GA<br>GL<br>GR<br>GFCI<br>GYP BD                                                                                                                                                                                                                                                                                                                                                                                                                                                                                                                                                                                                                                                                                                                                                                                                                                                                                                                                                                                                                                                                                                                                                                                                                                                                                                                                                                                                                                                                                                                                                                                                                                                                                                                                                                                                                                                                                                                                                                                                                                                                                                                                                                                                                                                                                                                                                                                                                                                                                      | face of concrete<br>face of masonry<br>face of stud<br>finish<br>finish grade<br>fire extinguisher<br>fire extinguisher cabinet<br>fireplace<br>fixed<br>fixture<br>flat wall paint<br>floor<br>floor drain<br>floor goist<br>floor material change<br>floor sink<br>fluorescent<br>flush<br>foot / feet / fire treated<br>footing<br>forced air unit<br>foundation<br>french door<br>fuel gas<br>furring<br>galvanized<br>garbage disposal<br>gauge<br>glass<br>grade<br>ground fault circuit interrupter<br>gypsum board<br>gypsum wall board<br>handicap                                                                                                                                                                                                                                                                                                                                                                                                                                                                                                                                                                                          |
| FOC<br>FOM<br>FOS<br>FIN<br>FF<br>FIN GR<br>FE<br>FEC<br>FP<br>FX<br>FIXT<br>FWP<br>FLR<br>FD<br>FJ<br>FMC<br>FLR SK<br>FLUOR<br>FL<br>FT<br>FTG<br>FAU<br>FDTN<br>FR DR<br>FG<br>FURR<br>GALV<br>GD<br>GA<br>GL<br>GR<br>GFCI<br>GYP BD<br>GWB<br>HCP<br>HS<br>HDW                                                                                                                                                                                                                                                                                                                                                                                                                                                                                                                                                                                                                                                                                                                                                                                                                                                                                                                                                                                                                                                                                                                                                                                                                                                                                                                                                                                                                                                                                                                                                                                                                                                                                                                                                                                                                                                                                                                                                                                                                                                                                                                                                                                                                                                                                                                                                                                                                                                           | face of concrete<br>face of masonry<br>face of stud<br>finish<br>finish grade<br>fire extinguisher<br>fire extinguisher cabinet<br>fireplace<br>fixed<br>fixture<br>flat wall paint<br>floor<br>floor drain<br>floor joist<br>floor material change<br>floor sink<br>fluorescent<br>flush<br>foot / feet / fire treated<br>footing<br>forced air unit<br>foundation<br>french door<br>fuel gas<br>furring<br>galvanized<br>garbage disposal<br>gauge<br>glass<br>grade<br>ground fault circuit interrupter<br>gypsum board<br>gypsum wall board<br>handicap<br>hard surface<br>hardware                                                                                                                                                                                                                                                                                                                                                                                                                                                                                                                                                              |
| FOC<br>FOM<br>FOS<br>FIN<br>FF<br>FIN GR<br>FE<br>FEC<br>FP<br>FX<br>FIXT<br>FWP<br>FLR<br>FD<br>FJ<br>FMC<br>FLR SK<br>FLUOR<br>FL<br>FT<br>FTG<br>FAU<br>FDTN<br>FR DR<br>FG<br>FURR<br>GALV<br>GD<br>GA<br>GL<br>GR<br>GFCI<br>GYP BD<br>GWB<br>HCP<br>HS                                                                                                                                                                                                                                                                                                                                                                                                                                                                                                                                                                                                                                                                                                                                                                                                                                                                                                                                                                                                                                                                                                                                                                                                                                                                                                                                                                                                                                                                                                                                                                                                                                                                                                                                                                                                                                                                                                                                                                                                                                                                                                                                                                                                                                                                                                                                                                                                                                                                  | face of concrete<br>face of masonry<br>face of stud<br>finish<br>finish grade<br>fire extinguisher<br>fire extinguisher cabinet<br>fireplace<br>fixed<br>fixture<br>flat wall paint<br>floor<br>floor drain<br>floor joist<br>floor material change<br>floor sink<br>fluorescent<br>flush<br>foot / feet / fire treated<br>footing<br>forced air unit<br>foundation<br>french door<br>fuel gas<br>furring<br>galvanized<br>garbage disposal<br>gauge<br>glass<br>grade<br>ground fault circuit interrupter<br>gypsum board<br>gypsum wall board<br>handicap<br>hard surface                                                                                                                                                                                                                                                                                                                                                                                                                                                                                                                                                                          |
| FOC<br>FOM<br>FOS<br>FIN<br>FF<br>FIN GR<br>FE<br>FEC<br>FP<br>FX<br>FIXT<br>FWP<br>FLR<br>FD<br>FJ<br>FMC<br>FLR SK<br>FLUOR<br>FL<br>FT<br>FTG<br>FAU<br>FDTN<br>FR DR<br>FG<br>FURR<br>GALV<br>GD<br>GA<br>GL<br>GR<br>GFCI<br>GYP BD<br>GWB<br>HCP<br>HS<br>HDW<br>HDWD<br>HDR<br>HTG                                                                                                                                                                                                                                                                                                                                                                                                                                                                                                                                                                                                                                                                                                                                                                                                                                                                                                                                                                                                                                                                                                                                                                                                                                                                                                                                                                                                                                                                                                                                                                                                                                                                                                                                                                                                                                                                                                                                                                                                                                                                                                                                                                                                                                                                                                                                                                                                                                     | face of concrete<br>face of masonry<br>face of stud<br>finish<br>finished floor<br>finish grade<br>fire extinguisher<br>fire extinguisher cabinet<br>fireplace<br>fixed<br>fixture<br>flat wall paint<br>floor<br>floor drain<br>floor joist<br>floor material change<br>floor sink<br>fluorescent<br>flush<br>foot / feet / fire treated<br>footing<br>forced air unit<br>foundation<br>french door<br>fuel gas<br>furring<br>galvanized<br>garbage disposal<br>gauge<br>glass<br>grade<br>ground fault circuit interrupter<br>gypsum board<br>gypsum wall board<br>handicap<br>hard surface<br>hardwood<br>header<br>heating                                                                                                                                                                                                                                                                                                                                                                                                                                                                                                                       |
| FOC<br>FOM<br>FOS<br>FIN<br>FF<br>FIN GR<br>FE<br>FEC<br>FP<br>FX<br>FIXT<br>FWP<br>FLR<br>FD<br>FJ<br>FMC<br>FLR SK<br>FLUOR<br>FL<br>FT<br>FTG<br>FAU<br>FDTN<br>FR DR<br>FG<br>FURR<br>GALV<br>GD<br>GA<br>GL<br>GR<br>GFCI<br>GYP BD<br>GWB<br>HCP<br>HS<br>HDW<br>HDR<br>HDR<br>HDR<br>HDR<br>HTG<br>HVAC<br>HT                                                                                                                                                                                                                                                                                                                                                                                                                                                                                                                                                                                                                                                                                                                                                                                                                                                                                                                                                                                                                                                                                                                                                                                                                                                                                                                                                                                                                                                                                                                                                                                                                                                                                                                                                                                                                                                                                                                                                                                                                                                                                                                                                                                                                                                                                                                                                                                                          | face of concrete<br>face of masonry<br>face of stud<br>finish<br>finished floor<br>finish grade<br>fire extinguisher cabinet<br>fire extinguisher cabinet<br>fireplace<br>fixed<br>fixture<br>flat wall paint<br>floor<br>floor drain<br>floor gist<br>floor material change<br>floor sink<br>fluorescent<br>flush<br>foot / feet / fire treated<br>footing<br>forced air unit<br>foundation<br>french door<br>fuel gas<br>furring<br>galvanized<br>garbage disposal<br>gauge<br>glass<br>grade<br>ground fault circuit interrupter<br>gypsum board<br>gypsum wall board<br>handicap<br>hard surface<br>hardware<br>hardwood<br>header<br>heating ventilation air condition<br>height                                                                                                                                                                                                                                                                                                                                                                                                                                                                |
| FOC<br>FOM<br>FOS<br>FIN<br>FF<br>FIN GR<br>FE<br>FEC<br>FP<br>FX<br>FIXT<br>FWP<br>FLR<br>FD<br>FJ<br>FMC<br>FLR SK<br>FLUOR<br>FL<br>FT<br>FTG<br>FAU<br>FDTN<br>FR DR<br>FG<br>FURR<br>GALV<br>GD<br>GA<br>GL<br>GR<br>GFCI<br>GYP BD<br>GWB<br>HCP<br>HS<br>HDW<br>HDWD<br>HDR<br>HTG<br>HVAC                                                                                                                                                                                                                                                                                                                                                                                                                                                                                                                                                                                                                                                                                                                                                                                                                                                                                                                                                                                                                                                                                                                                                                                                                                                                                                                                                                                                                                                                                                                                                                                                                                                                                                                                                                                                                                                                                                                                                                                                                                                                                                                                                                                                                                                                                                                                                                                                                             | face of concrete<br>face of masonry<br>face of stud<br>finish<br>finished floor<br>finish grade<br>fire extinguisher<br>fire extinguisher cabinet<br>fireplace<br>fixed<br>fixture<br>flat wall paint<br>floor<br>floor drain<br>floor goist<br>floor material change<br>floor sink<br>fluorescent<br>flush<br>foot / feet / fire treated<br>footing<br>forced air unit<br>foundation<br>french door<br>fuel gas<br>furring<br>galvanized<br>garbage disposal<br>gauge<br>glass<br>grade<br>ground fault circuit interrupter<br>gypsum board<br>gypsum wall board<br>handicap<br>hard surface<br>hardword<br>header<br>heating<br>heating ventilation air condition                                                                                                                                                                                                                                                                                                                                                                                                                                                                                  |
| FOC<br>FOM<br>FOS<br>FIN<br>FF<br>FIN GR<br>FE<br>FEC<br>FP<br>FX<br>FIXT<br>FWP<br>FLR<br>FD<br>FJ<br>FMC<br>FLR SK<br>FLUOR<br>FL<br>FT<br>FTG<br>FAU<br>FDTN<br>FR DR<br>FG<br>FURR<br>GALV<br>GD<br>GA<br>GL<br>GR<br>GFCI<br>GVP BD<br>GWB<br>HCP<br>HS<br>HDW<br>HDWD<br>HDR<br>HTG<br>HVAC<br>HT<br>HD<br>HC<br>HM                                                                                                                                                                                                                                                                                                                                                                                                                                                                                                                                                                                                                                                                                                                                                                                                                                                                                                                                                                                                                                                                                                                                                                                                                                                                                                                                                                                                                                                                                                                                                                                                                                                                                                                                                                                                                                                                                                                                                                                                                                                                                                                                                                                                                                                                                                                                                                                                     | face of concrete<br>face of masonry<br>face of stud<br>finish<br>finished floor<br>finish grade<br>fire extinguisher cabinet<br>fire extinguisher cabinet<br>fireplace<br>fixed<br>fixture<br>flat wall paint<br>floor<br>floor drain<br>floor joist<br>floor material change<br>floor sink<br>fluorescent<br>flush<br>foot / feet / fire treated<br>footing<br>forced air unit<br>foundation<br>french door<br>fuel gas<br>furring<br>galvanized<br>garbage disposal<br>gauge<br>glass<br>grade<br>ground fault circuit interrupter<br>gypsum board<br>gypsum wall board<br>handicap<br>hard surface<br>hardware<br>hardwood<br>header<br>heating ventilation air condition<br>height<br>hold down<br>hollow core<br>hollow metal                                                                                                                                                                                                                                                                                                                                                                                                                   |
| FOC<br>FOM<br>FOS<br>FIN<br>FF<br>FIN GR<br>FE<br>FEC<br>FP<br>FX<br>FIXT<br>FWP<br>FLR<br>FD<br>FJ<br>FMC<br>FLR SK<br>FLUOR<br>FL<br>FT<br>FTG<br>FAU<br>FDTN<br>FR DR<br>FG<br>FURR<br>GALV<br>GD<br>GA<br>GL<br>GR<br>GFCI<br>GYP BD<br>GWB<br>HCP<br>HS<br>HDW<br>HDWD<br>HDR<br>HTG<br>HVAC<br>HT<br>HD<br>HCRZ<br>HB                                                                                                                                                                                                                                                                                                                                                                                                                                                                                                                                                                                                                                                                                                                                                                                                                                                                                                                                                                                                                                                                                                                                                                                                                                                                                                                                                                                                                                                                                                                                                                                                                                                                                                                                                                                                                                                                                                                                                                                                                                                                                                                                                                                                                                                                                                                                                                                                   | face of concrete<br>face of masonry<br>face of stud<br>finish<br>finished floor<br>finish grade<br>fire extinguisher cabinet<br>fireplace<br>fixed<br>fixture<br>flat wall paint<br>floor<br>floor drain<br>floor joist<br>floor material change<br>floor sink<br>fluorescent<br>flush<br>foot / feet / fire treated<br>footing<br>forced air unit<br>foundation<br>french door<br>fuel gas<br>furring<br>galvanized<br>garbage disposal<br>gauge<br>glass<br>grade<br>ground fault circuit interrupter<br>gypsum board<br>gypsum wall board<br>handicap<br>hard surface<br>hardware<br>hardwood<br>header<br>heating<br>heating ventilation air condition<br>height<br>hold down<br>hollow core<br>hollow metal<br>horizontal<br>hose bibb                                                                                                                                                                                                                                                                                                                                                                                                          |
| FOC<br>FOM<br>FOS<br>FIN<br>FF<br>FIN GR<br>FE<br>FEC<br>FP<br>FX<br>FIXT<br>FWP<br>FLR<br>FD<br>FJ<br>FMC<br>FLR SK<br>FLUOR<br>FL<br>FT<br>FTG<br>FAU<br>FDTN<br>FR DR<br>FG<br>FURR<br>GALV<br>GD<br>GA<br>GL<br>GR<br>GFCI<br>GYP BD<br>GWB<br>HCP<br>HS<br>HDW<br>HDWD<br>HDR<br>HTG<br>HVAC<br>HT<br>HD<br>HC<br>HM<br>HORZ                                                                                                                                                                                                                                                                                                                                                                                                                                                                                                                                                                                                                                                                                                                                                                                                                                                                                                                                                                                                                                                                                                                                                                                                                                                                                                                                                                                                                                                                                                                                                                                                                                                                                                                                                                                                                                                                                                                                                                                                                                                                                                                                                                                                                                                                                                                                                                                             | face of concrete<br>face of masonry<br>face of stud<br>finish<br>finished floor<br>finish grade<br>fire extinguisher cabinet<br>fireplace<br>fixed<br>fixture<br>flat wall paint<br>floor<br>floor drain<br>floor joist<br>floor material change<br>floor sink<br>fluorescent<br>flush<br>foot / feet / fire treated<br>footing<br>forced air unit<br>foundation<br>french door<br>fuel gas<br>furring<br>galvanized<br>garbage disposal<br>gauge<br>glass<br>grade<br>ground fault circuit interrupter<br>gypsum board<br>gypsum wall board<br>handicap<br>hard surface<br>hardware<br>hardwood<br>header<br>heating<br>heating ventilation air condition<br>height<br>hold down<br>hollow core<br>hollow metal<br>horizontal                                                                                                                                                                                                                                                                                                                                                                                                                       |
| FOC<br>FOM<br>FOS<br>FIN<br>FF<br>FIN GR<br>FE<br>FEC<br>FP<br>FX<br>FIXT<br>FWP<br>FLR<br>FD<br>FJ<br>FMC<br>FLR SK<br>FLUOR<br>FL<br>FT<br>FTG<br>FAU<br>FDTN<br>FR DR<br>FG<br>FURR<br>GALV<br>GD<br>GA<br>GL<br>GR<br>GFCI<br>GVP BD<br>GWB<br>HCP<br>HS<br>HDW<br>HDR<br>HTG<br>HVAC<br>HT<br>HD<br>HC<br>HM<br>HORZ<br>HB<br>HWH<br>HR                                                                                                                                                                                                                                                                                                                                                                                                                                                                                                                                                                                                                                                                                                                                                                                                                                                                                                                                                                                                                                                                                                                                                                                                                                                                                                                                                                                                                                                                                                                                                                                                                                                                                                                                                                                                                                                                                                                                                                                                                                                                                                                                                                                                                                                                                                                                                                                  | face of concrete<br>face of masonry<br>face of stud<br>finish<br>finished floor<br>finish grade<br>fire extinguisher cabinet<br>fire extinguisher cabinet<br>fireplace<br>fixed<br>fixture<br>flat wall paint<br>floor<br>floor drain<br>floor joist<br>floor material change<br>floor sink<br>fluorescent<br>flush<br>foot / feet / fire treated<br>footing<br>forced air unit<br>foundation<br>french door<br>fuel gas<br>furring<br>galvanized<br>garbage disposal<br>gauge<br>glass<br>grade<br>ground fault circuit interrupter<br>gypsum board<br>gypsum wall board<br>handicap<br>hard surface<br>hardware<br>hardwood<br>header<br>heating ventilation air condition<br>height<br>hold down<br>hollow core<br>hollow metal<br>horizontal<br>hose bibb<br>hot water heater<br>hour                                                                                                                                                                                                                                                                                                                                                            |
| FOC<br>FOM<br>FOS<br>FIN<br>FF<br>FIN GR<br>FE<br>FEC<br>FP<br>FX<br>FIXT<br>FWP<br>FLR<br>FD<br>FJ<br>FMC<br>FLR SK<br>FLUOR<br>FL<br>FT<br>FTG<br>FAU<br>FDTN<br>FR DR<br>FG<br>FURR<br>GALV<br>GD<br>GA<br>GL<br>GR<br>GFCI<br>GYP BD<br>GWB<br>HCP<br>HS<br>HDW<br>HDR<br>HDWD<br>HDR<br>HCP<br>HS<br>HDW<br>HDR<br>HCP<br>HS<br>HDW<br>HDR<br>HCP<br>HS<br>HDW<br>HDR<br>HCP<br>HS<br>HDW<br>HDR<br>HCP<br>HS<br>HDW<br>HDR<br>HCP<br>HS<br>HDW<br>HDR<br>HCP<br>HS<br>HDW<br>HDR<br>HCP<br>HS<br>HDW<br>HDR<br>HCP<br>HS<br>HDW<br>HDR<br>HCP<br>HS<br>HDW<br>HDR<br>HCP<br>HS<br>HDW<br>HDR<br>HCP<br>HS<br>HDW<br>HDR<br>HCP<br>HS<br>HDW<br>HDR<br>HCP<br>HS<br>HDW<br>HDR<br>HCP<br>HC<br>HCP<br>HS<br>HDW<br>HDR<br>HCP<br>HC<br>HCP<br>HS<br>HDW<br>HDR<br>HCP<br>HCP<br>HS<br>HDW<br>HDR<br>HCP<br>HCP<br>HS<br>HDW<br>HDR<br>HCP<br>HCP<br>HS<br>HCP<br>HS<br>HCP<br>HS<br>HCP<br>HS<br>HCP<br>HS<br>HCP<br>HS<br>HCP<br>HS<br>HCP<br>HS<br>HCP<br>HS<br>HCP<br>HS<br>HCP<br>HS<br>HCP<br>HS<br>HCP<br>HS<br>HCP<br>HS<br>HCP<br>HS<br>HCP<br>HS<br>HCP<br>HS<br>HCP<br>HS<br>HCP<br>HS<br>HCP<br>HS<br>HCP<br>HS<br>HCP<br>HS<br>HCP<br>HS<br>HCP<br>HS<br>HCP<br>HS<br>HCP<br>HS<br>HCP<br>HS<br>HCP<br>HS<br>HCP<br>HS<br>HCP<br>HS<br>HCP<br>HS<br>HCP<br>HS<br>HCP<br>HS<br>HCP<br>HS<br>HCP<br>HS<br>HCP<br>HS<br>HCP<br>HS<br>HCP<br>HS<br>HCP<br>HS<br>HCP<br>HS<br>HCP<br>HS<br>HCP<br>HS<br>HCP<br>HS<br>HCP<br>HS<br>HCP<br>HS<br>HCP<br>HS<br>HCP<br>HS<br>HCP<br>HS<br>HCP<br>HS<br>HCP<br>HS<br>HCP<br>HS<br>HCP<br>HS<br>HCP<br>HS<br>HCP<br>HS<br>HCP<br>HS<br>HCP<br>HS<br>HCP<br>HS<br>HCP<br>HS<br>HCP<br>HS<br>HCP<br>HS<br>HCP<br>HS<br>HCP<br>HS<br>HCP<br>HS<br>HCP<br>HS<br>HCP<br>HS<br>HCP<br>HS<br>HCP<br>HS<br>HCP<br>HS<br>HCP<br>HS<br>HCP<br>HS<br>HCP<br>HS<br>HCP<br>HS<br>HCP<br>HS<br>HCP<br>HS<br>HCP<br>HS<br>HCP<br>HS<br>HCP<br>HS<br>HCP<br>HS<br>HCP<br>HS<br>HCP<br>HS<br>HCP<br>HS<br>HCP<br>HS<br>HCP<br>HS<br>HCP<br>HS<br>HCP<br>HS<br>HCP<br>HS<br>HCP<br>HS<br>HCP<br>HS<br>HCP<br>HS<br>HCP<br>HS<br>HCP<br>HS<br>HCP<br>HS<br>HCP<br>HS<br>HCP<br>HS<br>HCP<br>HS<br>HCP<br>HS<br>HCP<br>HS<br>HCP<br>HS<br>HCP<br>HS<br>HCP<br>HS<br>HCP<br>HS<br>HCP<br>HS<br>HCP<br>HS<br>HCP<br>HS<br>HCP<br>HS<br>HCP<br>HS<br>HCP<br>HS<br>HCP<br>HS<br>HCP<br>HS<br>HCP<br>HS<br>HCP<br>HS<br>HCP<br>HS<br>HCP<br>HS<br>HCP<br>HS<br>HCP<br>HS<br>HCP<br>HS<br>HCP<br>HS<br>HCP<br>HS<br>HCP<br>HS<br>HCP<br>HS<br>HCP<br>HS<br>HCP<br>HS<br>HCP<br>HS<br>HCP<br>HS<br>HCP<br>HS<br>HCP<br>HS<br>HCP<br>HS<br>HCP<br>HS<br>HCP<br>HS<br>HCP<br>HS<br>HCP<br>HS<br>HCP<br>HS<br>HS<br>HCP<br>HS<br>HS<br>HS<br>HS<br>HS<br>HS<br>HS<br>HS<br>HS<br>HS<br>HS<br>HS<br>HS | face of concrete<br>face of masonry<br>face of stud<br>finish<br>finished floor<br>finish grade<br>fire extinguisher cabinet<br>fireplace<br>fixed<br>fixture<br>flat wall paint<br>floor<br>floor drain<br>floor joist<br>floor material change<br>floor sink<br>fluorescent<br>flush<br>foot / feet / fire treated<br>footing<br>forced air unit<br>foundation<br>french door<br>fuel gas<br>furring<br>galvanized<br>garbage disposal<br>gauge<br>glass<br>grade<br>ground fault circuit interrupter<br>gypsum board<br>gypsum wall board<br>handicap<br>hard surface<br>hardware<br>hardwood<br>header<br>heating<br>heating ventilation air condition<br>height<br>hold down<br>hollow core<br>hollow metal<br>horizontal<br>hose bibb<br>hot water heater                                                                                                                                                                                                                                                                                                                                                                                      |
| FOC<br>FOM<br>FOS<br>FIN<br>FF<br>FIN GR<br>FE<br>FEC<br>FP<br>FX<br>FIXT<br>FWP<br>FLR<br>FD<br>FJ<br>FMC<br>FLR SK<br>FLUOR<br>FL<br>FT<br>FTG<br>FAU<br>FDTN<br>FR DR<br>FG<br>FURR<br>GALV<br>GD<br>GA<br>GL<br>GR<br>GFCI<br>GYP BD<br>GWB<br>HCP<br>HS<br>HDW<br>HDWD<br>HDR<br>HTG<br>HVAC<br>HT<br>HD<br>HC<br>HM<br>HDWD<br>HDR<br>HC<br>HT<br>HD<br>HDWD<br>HDR<br>HC<br>HT<br>HD<br>HDWD<br>HDR<br>HDWD<br>HDR<br>HDWD<br>HDR<br>HDWD<br>HDR<br>HDWD<br>HDR<br>HDWD<br>HDR<br>HDWD<br>HDR<br>HDWD<br>HDR<br>HDWD<br>HDR<br>HDWD<br>HDR<br>HDWD<br>HDR<br>HDWD<br>HDR<br>HDWD<br>HDR<br>HDWD<br>HDR<br>HDWD<br>HDR<br>HDWD<br>HDR<br>HDWD<br>HDR<br>HDWD<br>HDR<br>HDWD<br>HDR<br>HDWD<br>HDR<br>HDWD<br>HDR<br>HDWD<br>HDR<br>HDWD<br>HDR<br>HDWD<br>HDR<br>HDWD<br>HDR<br>HDWD<br>HDR<br>HDWD<br>HDR<br>HDWD<br>HDWD                                                                                                                                                                                                                                                                                                                                                                                                                                                                                                                                                                                                                                                                                                                                                                                                                                                                                                                                                                                                                                                                                                                                                                                                                                                                                                                                                                                                                                                                                                                                                                                                                                                                                                                                                                                                                                                                                              | face of concrete<br>face of masonry<br>face of stud<br>finish<br>finished floor<br>finish grade<br>fire extinguisher cabinet<br>fire extinguisher cabinet<br>fireplace<br>fixed<br>fixture<br>flat wall paint<br>floor<br>floor drain<br>floor joist<br>floor material change<br>floor sink<br>fluorescent<br>flush<br>foot / feet / fire treated<br>footing<br>forced air unit<br>foundation<br>french door<br>fuel gas<br>furring<br>galvanized<br>garbage disposal<br>gauge<br>glass<br>grade<br>ground fault circuit interrupter<br>gypsum board<br>gypsum wall board<br>handicap<br>hard surface<br>hardware<br>hardwood<br>header<br>heating<br>heating ventilation air condition<br>height<br>hold down<br>hollow core<br>hollow metal<br>horizontal<br>hose bibb<br>hot water heater<br>hour                                                                                                                                                                                                                                                                                                                                                 |
| FOC<br>FOM<br>FOS<br>FIN<br>FF<br>FIN GR<br>FE<br>FEC<br>FP<br>FX<br>FIXT<br>FWP<br>FLR<br>FD<br>FJ<br>FMC<br>FLR SK<br>FLUOR<br>FL<br>FT<br>FTG<br>FAU<br>FDTN<br>FR DR<br>FG<br>FURR<br>GALV<br>GD<br>GA<br>GL<br>GR<br>GFCI<br>GYP BD<br>GWB<br>HCP<br>HS<br>HDW<br>HDR<br>HDR<br>HDR<br>HDR<br>HDR<br>HDR<br>HDR<br>HDR<br>HDR<br>HDR                                                                                                                                                                                                                                                                                                                                                                                                                                                                                                                                                                                                                                                                                                                                                                                                                                                                                                                                                                                                                                                                                                                                                                                                                                                                                                                                                                                                                                                                                                                                                                                                                                                                                                                                                                                                                                                                                                                                                                                                                                                                                                                                                                                                                                                                                                                                                                                     | face of concrete<br>face of masonry<br>face of stud<br>finish<br>finished floor<br>finish grade<br>fire extinguisher<br>fire extinguisher cabinet<br>fire extinguisher cabinet<br>fixed<br>fixture<br>flat wall paint<br>floor<br>floor drain<br>floor joist<br>floor material change<br>floor sink<br>fluorescent<br>flush<br>foot / feet / fire treated<br>footing<br>forced air unit<br>foundation<br>french door<br>fuel gas<br>furring<br>galvanized<br>garbage disposal<br>gauge<br>glass<br>grade<br>ground fault circuit interrupter<br>gypsum board<br>gypsum wall board<br>handicap<br>hard surface<br>hardware<br>hardwood<br>header<br>heating<br>heating ventilation air condition<br>height<br>hold down<br>hollow core<br>hollow metal<br>horizontal<br>hose bibb<br>hot water heater<br>hour<br>identification<br>include / including<br>insulation<br>interior |
| FOC<br>FOM<br>FOS<br>FIN<br>FF<br>FIN GR<br>FE<br>FEC<br>FP<br>FX<br>FIXT<br>FWP<br>FLR<br>FD<br>FJ<br>FMC<br>FLR SK<br>FLUOR<br>FL<br>FT<br>FTG<br>FAU<br>FDTN<br>FR DR<br>FG<br>FURR<br>GALV<br>GD<br>GA<br>GL<br>GR<br>GFCI<br>GYP BD<br>GWB<br>HCP<br>HS<br>HDW<br>HDWD<br>HDR<br>HTG<br>HVAC<br>HT<br>HD<br>HC<br>HM<br>HDWD<br>HDR<br>HC<br>HT<br>HD<br>HDWD<br>HDR<br>HC<br>HT<br>HD<br>HDWD<br>HDR<br>HDWD<br>HDR<br>HDWD<br>HDR<br>HDWD<br>HDR<br>HDWD<br>HDR<br>HDWD<br>HDR<br>HDWD<br>HDR<br>HDWD<br>HDR<br>HDWD<br>HDR<br>HDWD<br>HDR<br>HDWD<br>HDR<br>HDWD<br>HDR<br>HDWD<br>HDR<br>HDWD<br>HDR<br>HDWD<br>HDR<br>HDWD<br>HDR<br>HDWD<br>HDR<br>HDWD<br>HDR<br>HDWD<br>HDR<br>HDWD<br>HDR<br>HDWD<br>HDR<br>HDWD<br>HDR<br>HDWD<br>HDR<br>HDWD<br>HDR<br>HDWD<br>HDR<br>HDWD<br>HDR<br>HDWD<br>HDR<br>HDWD<br>HDWD                                                                                                                                                                                                                                                                                                                                                                                                                                                                                                                                                                                                                                                                                                                                                                                                                                                                                                                                                                                                                                                                                                                                                                                                                                                                                                                                                                                                                                                                                                                                                                                                                                                                                                                                                                                                                                                                                              | face of concrete<br>face of masonry<br>face of stud<br>finish<br>finished floor<br>finish grade<br>fire extinguisher cabinet<br>fire extinguisher cabinet<br>fireplace<br>fixed<br>fixture<br>flat wall paint<br>floor<br>floor drain<br>floor joist<br>floor material change<br>floor sink<br>fluorescent<br>flush<br>foot / feet / fire treated<br>footing<br>forced air unit<br>foundation<br>french door<br>fuel gas<br>furring<br>galvanized<br>garbage disposal<br>gauge<br>glass<br>grade<br>ground fault circuit interrupter<br>gypsum board<br>gypsum wall board<br>handicap<br>hard surface<br>hardware<br>hardwood<br>header<br>heating<br>heating ventilation air condition<br>height<br>hold down<br>hollow core<br>hollow metal<br>horizontal<br>hose bibb<br>hot water heater<br>hour                                                                                                                                                                                                                                                                                                                                                 |