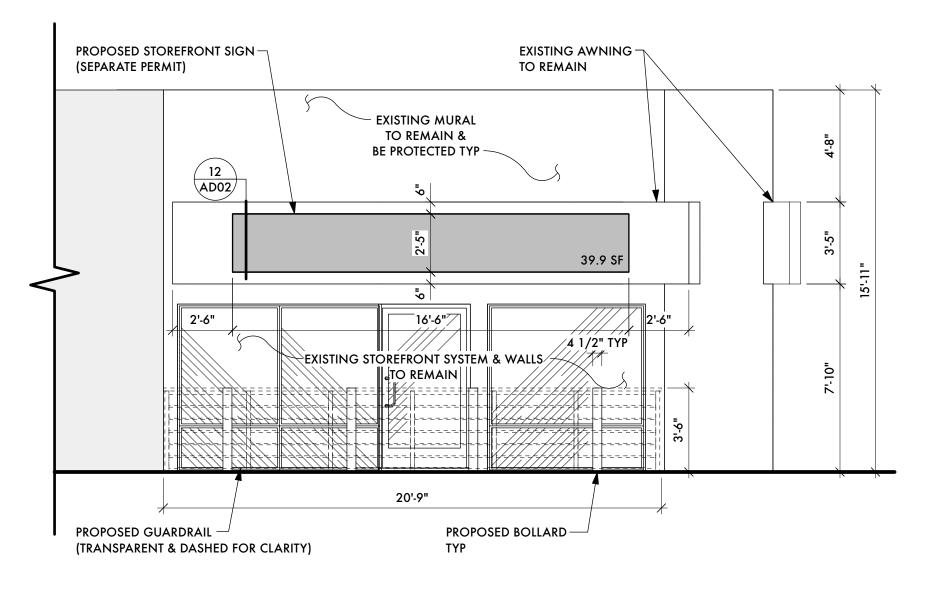

LING RECEPTACLE             | VS        | VACANCY SENSING SWITCH           |  |  |  |  |  |
|                                                      |                                            |           |                                  |  |  |  |  |  |
| 1. All p                                             | ower receptacles shall be AFCI, unless not | ed otherw | ise.                             |  |  |  |  |  |

# SETH SMITH

## DESIGNER

8064 GOLDEN AVE., APT F LEMON GROVE, CA 91945

EMAIL: SETH.ANDREW.SMITH@GMAIL.COM

> PHONE: 619-365-0472

|  | DRAVVIN D1:       5.         #       REV DATE: DESCRIPTION: |  |  |  |  |
|--|-------------------------------------------------------------|--|--|--|--|
|--|-------------------------------------------------------------|--|--|--|--|















### THERE ARE NO CHANGES PROPOSED TO THE WEST BUILDING ELEVATION



## ELEVATION NOTES

- **GENERAL NOTES**
- 1. Exterior signs shall be under a separate permit.
- 2. Existing mural to remain and be protected.
- 3. No changes are being proposed on either the South or West elevations.

## SETH SMITH

## DESIGNER

8064 GOLDEN AVE., APT F LEMON GROVE, CA 91945

EMAIL: SETH.ANDREW.SMITH@GMAIL.COM

> PHONE: 619-365-0472



















|                          | FII                                    | NISHES & FURN   | ITURE                       |                          |
|--------------------------|----------------------------------------|-----------------|-----------------------------|--------------------------|
| MARKER                   | PART