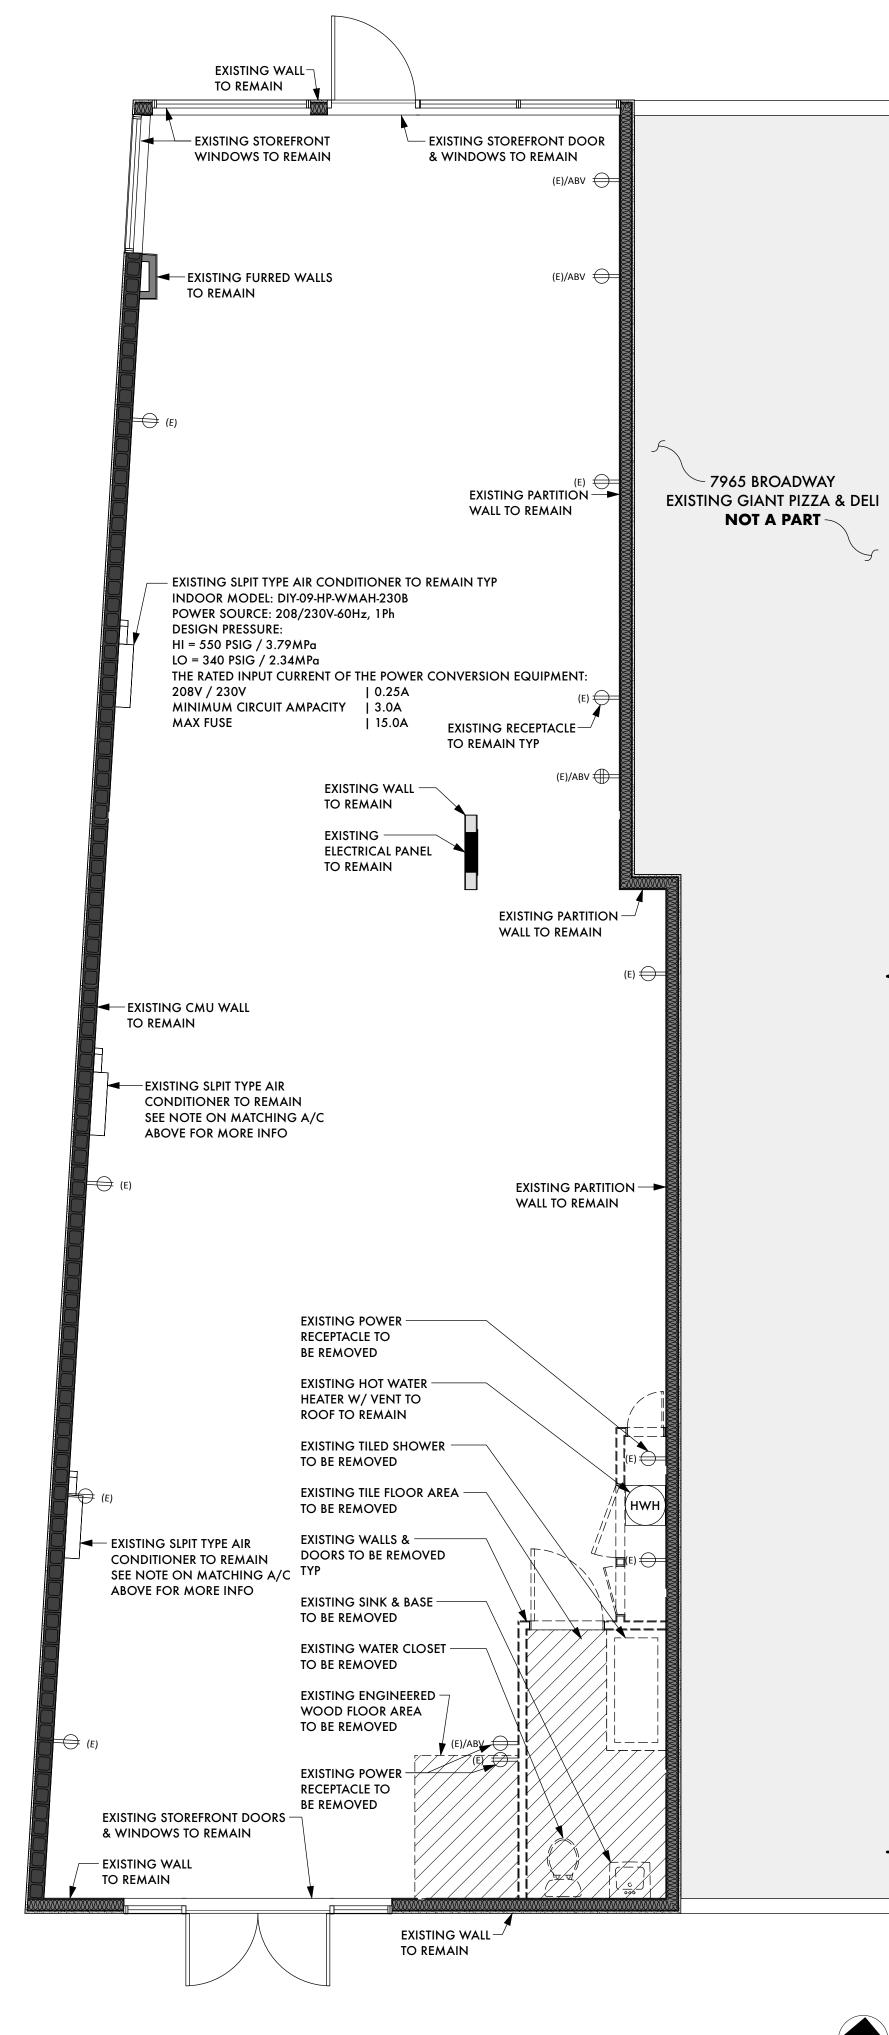

## ABBREVIATIONS

| ABV                                                                                                                                                                                                                                                                                                                                                                                                                                                                                                                                                                                                                                                                                                                                                                                                                                                                                                                                                                                                                                                                                                                                                                                                                                                                                                                                                                                                                                                                                                                                                                                                                                                                                                                                                                                                                                                                                                                                                                                                                                                                                                                                                                                                                                                                                                                                                                                                                                                                                                                                                                                                                                                                                                                           | 1                                                                                                                                                                                                                                                                                                                                                                                                                                                                                                                                                                                                                                                                                                                                                                                                                                                                                                                                                                                                                                                                                                                                                    |
|-------------------------------------------------------------------------------------------------------------------------------------------------------------------------------------------------------------------------------------------------------------------------------------------------------------------------------------------------------------------------------------------------------------------------------------------------------------------------------------------------------------------------------------------------------------------------------------------------------------------------------------------------------------------------------------------------------------------------------------------------------------------------------------------------------------------------------------------------------------------------------------------------------------------------------------------------------------------------------------------------------------------------------------------------------------------------------------------------------------------------------------------------------------------------------------------------------------------------------------------------------------------------------------------------------------------------------------------------------------------------------------------------------------------------------------------------------------------------------------------------------------------------------------------------------------------------------------------------------------------------------------------------------------------------------------------------------------------------------------------------------------------------------------------------------------------------------------------------------------------------------------------------------------------------------------------------------------------------------------------------------------------------------------------------------------------------------------------------------------------------------------------------------------------------------------------------------------------------------------------------------------------------------------------------------------------------------------------------------------------------------------------------------------------------------------------------------------------------------------------------------------------------------------------------------------------------------------------------------------------------------------------------------------------------------------------------------------------------------|------------------------------------------------------------------------------------------------------------------------------------------------------------------------------------------------------------------------------------------------------------------------------------------------------------------------------------------------------------------------------------------------------------------------------------------------------------------------------------------------------------------------------------------------------------------------------------------------------------------------------------------------------------------------------------------------------------------------------------------------------------------------------------------------------------------------------------------------------------------------------------------------------------------------------------------------------------------------------------------------------------------------------------------------------------------------------------------------------------------------------------------------------|
|                                                                                                                                                                                                                                                                                                                                                                                                                                                                                                                                                                                                                                                                                                                                                                                                                                                                                                                                                                                                                                                                                                                                                                                                                                                                                                                                                                                                                                                                                                                                                                                                                                                                                                                                                                                                                                                                                                                                                                                                                                                                                                                                                                                                                                                                                                                                                                                                                                                                                                                                                                                                                                                                                                                               | above                                                                                                                                                                                                                                                                                                                                                                                                                                                                                                                                                                                                                                                                                                                                                                                                                                                                                                                                                                                                                                                                                                                                                |
| AFF<br>ACOUS                                                                                                                                                                                                                                                                                                                                                                                                                                                                                                                                                                                                                                                                                                                                                                                                                                                                                                                                                                                                                                                                                                                                                                                                                                                                                                                                                                                                                                                                                                                                                                                                                                                                                                                                                                                                                                                                                                                                                                                                                                                                                                                                                                                                                                                                                                                                                                                                                                                                                                                                                                                                                                                                                                                  | above finished floor<br>acoustical                                                                                                                                                                                                                                                                                                                                                                                                                                                                                                                                                                                                                                                                                                                                                                                                                                                                                                                                                                                                                                                                                                                   |
| ACT                                                                                                                                                                                                                                                                                                                                                                                                                                                                                                                                                                                                                                                                                                                                                                                                                                                                                                                                                                                                                                                                                                                                                                                                                                                                                                                                                                                                                                                                                                                                                                                                                                                                                                                                                                                                                                                                                                                                                                                                                                                                                                                                                                                                                                                                                                                                                                                                                                                                                                                                                                                                                                                                                                                           | acoustical ceiling tile                                                                                                                                                                                                                                                                                                                                                                                                                                                                                                                                                                                                                                                                                                                                                                                                                                                                                                                                                                                                                                                                                                                              |
| ADJ<br>A/C                                                                                                                                                                                                                                                                                                                                                                                                                                                                                                                                                                                                                                                                                                                                                                                                                                                                                                                                                                                                                                                                                                                                                                                                                                                                                                                                                                                                                                                                                                                                                                                                                                                                                                                                                                                                                                                                                                                                                                                                                                                                                                                                                                                                                                                                                                                                                                                                                                                                                                                                                                                                                                                                                                                    | adjacent<br>air conditioning                                                                                                                                                                                                                                                                                                                                                                                                                                                                                                                                                                                                                                                                                                                                                                                                                                                                                                                                                                                                                                                                                                                         |
| ALT                                                                                                                                                                                                                                                                                                                                                                                                                                                                                                                                                                                                                                                                                                                                                                                                                                                                                                                                                                                                                                                                                                                                                                                                                                                                                                                                                                                                                                                                                                                                                                                                                                                                                                                                                                                                                                                                                                                                                                                                                                                                                                                                                                                                                                                                                                                                                                                                                                                                                                                                                                                                                                                                                                                           | alternate                                                                                                                                                                                                                                                                                                                                                                                                                                                                                                                                                                                                                                                                                                                                                                                                                                                                                                                                                                                                                                                                                                                                            |
| ALUM<br>AB                                                                                                                                                                                                                                                                                                                                                                                                                                                                                                                                                                                                                                                                                                                                                                                                                                                                                                                                                                                                                                                                                                                                                                                                                                                                                                                                                                                                                                                                                                                                                                                                                                                                                                                                                                                                                                                                                                                                                                                                                                                                                                                                                                                                                                                                                                                                                                                                                                                                                                                                                                                                                                                                                                                    | aluminum<br>anchor bolt                                                                                                                                                                                                                                                                                                                                                                                                                                                                                                                                                                                                                                                                                                                                                                                                                                                                                                                                                                                                                                                                                                                              |
| APPROX<br>ARCH                                                                                                                                                                                                                                                                                                                                                                                                                                                                                                                                                                                                                                                                                                                                                                                                                                                                                                                                                                                                                                                                                                                                                                                                                                                                                                                                                                                                                                                                                                                                                                                                                                                                                                                                                                                                                                                                                                                                                                                                                                                                                                                                                                                                                                                                                                                                                                                                                                                                                                                                                                                                                                                                                                                | approximate<br>architectural                                                                                                                                                                                                                                                                                                                                                                                                                                                                                                                                                                                                                                                                                                                                                                                                                                                                                                                                                                                                                                                                                                                         |
| AD                                                                                                                                                                                                                                                                                                                                                                                                                                                                                                                                                                                                                                                                                                                                                                                                                                                                                                                                                                                                                                                                                                                                                                                                                                                                                                                                                                                                                                                                                                                                                                                                                                                                                                                                                                                                                                                                                                                                                                                                                                                                                                                                                                                                                                                                                                                                                                                                                                                                                                                                                                                                                                                                                                                            | area drain                                                                                                                                                                                                                                                                                                                                                                                                                                                                                                                                                                                                                                                                                                                                                                                                                                                                                                                                                                                                                                                                                                                                           |
| ASPH                                                                                                                                                                                                                                                                                                                                                                                                                                                                                                                                                                                                                                                                                                                                                                                                                                                                                                                                                                                                                                                                                                                                                                                                                                                                                                                                                                                                                                                                                                                                                                                                                                                                                                                                                                                                                                                                                                                                                                                                                                                                                                                                                                                                                                                                                                                                                                                                                                                                                                                                                                                                                                                                                                                          | asphalt                                                                                                                                                                                                                                                                                                                                                                                                                                                                                                                                                                                                                                                                                                                                                                                                                                                                                                                                                                                                                                                                                                                                              |
| вм                                                                                                                                                                                                                                                                                                                                                                                                                                                                                                                                                                                                                                                                                                                                                                                                                                                                                                                                                                                                                                                                                                                                                                                                                                                                                                                                                                                                                                                                                                                                                                                                                                                                                                                                                                                                                                                                                                                                                                                                                                                                                                                                                                                                                                                                                                                                                                                                                                                                                                                                                                                                                                                                                                                            | beam                                                                                                                                                                                                                                                                                                                                                                                                                                                                                                                                                                                                                                                                                                                                                                                                                                                                                                                                                                                                                                                                                                                                                 |
| BRG<br>BR                                                                                                                                                                                                                                                                                                                                                                                                                                                                                                                                                                                                                                                                                                                                                                                                                                                                                                                                                                                                                                                                                                                                                                                                                                                                                                                                                                                                                                                                                                                                                                                                                                                                                                                                                                                                                                                                                                                                                                                                                                                                                                                                                                                                                                                                                                                                                                                                                                                                                                                                                                                                                                                                                                                     | bearing<br>bedroom                                                                                                                                                                                                                                                                                                                                                                                                                                                                                                                                                                                                                                                                                                                                                                                                                                                                                                                                                                                                                                                                                                                                   |
| BLW                                                                                                                                                                                                                                                                                                                                                                                                                                                                                                                                                                                                                                                                                                                                                                                                                                                                                                                                                                                                                                                                                                                                                                                                                                                                                                                                                                                                                                                                                                                                                                                                                                                                                                                                                                                                                                                                                                                                                                                                                                                                                                                                                                                                                                                                                                                                                                                                                                                                                                                                                                                                                                                                                                                           | below                                                                                                                                                                                                                                                                                                                                                                                                                                                                                                                                                                                                                                                                                                                                                                                                                                                                                                                                                                                                                                                                                                                                                |
| BLK<br>BLKG                                                                                                                                                                                                                                                                                                                                                                                                                                                                                                                                                                                                                                                                                                                                                                                                                                                                                                                                                                                                                                                                                                                                                                                                                                                                                                                                                                                                                                                                                                                                                                                                                                                                                                                                                                                                                                                                                                                                                                                                                                                                                                                                                                                                                                                                                                                                                                                                                                                                                                                                                                                                                                                                                                                   | block<br>blocking                                                                                                                                                                                                                                                                                                                                                                                                                                                                                                                                                                                                                                                                                                                                                                                                                                                                                                                                                                                                                                                                                                                                    |
| BD                                                                                                                                                                                                                                                                                                                                                                                                                                                                                                                                                                                                                                                                                                                                                                                                                                                                                                                                                                                                                                                                                                                                                                                                                                                                                                                                                                                                                                                                                                                                                                                                                                                                                                                                                                                                                                                                                                                                                                                                                                                                                                                                                                                                                                                                                                                                                                                                                                                                                                                                                                                                                                                                                                                            | board                                                                                                                                                                                                                                                                                                                                                                                                                                                                                                                                                                                                                                                                                                                                                                                                                                                                                                                                                                                                                                                                                                                                                |
| BOT<br>BO                                                                                                                                                                                                                                                                                                                                                                                                                                                                                                                                                                                                                                                                                                                                                                                                                                                                                                                                                                                                                                                                                                                                                                                                                                                                                                                                                                                                                                                                                                                                                                                                                                                                                                                                                                                                                                                                                                                                                                                                                                                                                                                                                                                                                                                                                                                                                                                                                                                                                                                                                                                                                                                                                                                     | bottom<br>bottom of                                                                                                                                                                                                                                                                                                                                                                                                                                                                                                                                                                                                                                                                                                                                                                                                                                                                                                                                                                                                                                                                                                                                  |
| BLDG                                                                                                                                                                                                                                                                                                                                                                                                                                                                                                                                                                                                                                                                                                                                                                                                                                                                                                                                                                                                                                                                                                                                                                                                                                                                                                                                                                                                                                                                                                                                                                                                                                                                                                                                                                                                                                                                                                                                                                                                                                                                                                                                                                                                                                                                                                                                                                                                                                                                                                                                                                                                                                                                                                                          | building                                                                                                                                                                                                                                                                                                                                                                                                                                                                                                                                                                                                                                                                                                                                                                                                                                                                                                                                                                                                                                                                                                                                             |
| САВ                                                                                                                                                                                                                                                                                                                                                                                                                                                                                                                                                                                                                                                                                                                                                                                                                                                                                                                                                                                                                                                                                                                                                                                                                                                                                                                                                                                                                                                                                                                                                                                                                                                                                                                                                                                                                                                                                                                                                                                                                                                                                                                                                                                                                                                                                                                                                                                                                                                                                                                                                                                                                                                                                                                           | cabinet                                                                                                                                                                                                                                                                                                                                                                                                                                                                                                                                                                                                                                                                                                                                                                                                                                                                                                                                                                                                                                                                                                                                              |
| CPT<br>CI                                                                                                                                                                                                                                                                                                                                                                                                                                                                                                                                                                                                                                                                                                                                                                                                                                                                                                                                                                                                                                                                                                                                                                                                                                                                                                                                                                                                                                                                                                                                                                                                                                                                                                                                                                                                                                                                                                                                                                                                                                                                                                                                                                                                                                                                                                                                                                                                                                                                                                                                                                                                                                                                                                                     | carpet<br>cast iron                                                                                                                                                                                                                                                                                                                                                                                                                                                                                                                                                                                                                                                                                                                                                                                                                                                                                                                                                                                                                                                                                                                                  |
| СВ                                                                                                                                                                                                                                                                                                                                                                                                                                                                                                                                                                                                                                                                                                                                                                                                                                                                                                                                                                                                                                                                                                                                                                                                                                                                                                                                                                                                                                                                                                                                                                                                                                                                                                                                                                                                                                                                                                                                                                                                                                                                                                                                                                                                                                                                                                                                                                                                                                                                                                                                                                                                                                                                                                                            | catch basin                                                                                                                                                                                                                                                                                                                                                                                                                                                                                                                                                                                                                                                                                                                                                                                                                                                                                                                                                                                                                                                                                                                                          |
| CLG<br>CJ                                                                                                                                                                                                                                                                                                                                                                                                                                                                                                                                                                                                                                                                                                                                                                                                                                                                                                                                                                                                                                                                                                                                                                                                                                                                                                                                                                                                                                                                                                                                                                                                                                                                                                                                                                                                                                                                                                                                                                                                                                                                                                                                                                                                                                                                                                                                                                                                                                                                                                                                                                                                                                                                                                                     | ceiling<br>ceiling joist                                                                                                                                                                                                                                                                                                                                                                                                                                                                                                                                                                                                                                                                                                                                                                                                                                                                                                                                                                                                                                                                                                                             |
| CEM<br>CTR                                                                                                                                                                                                                                                                                                                                                                                                                                                                                                                                                                                                                                                                                                                                                                                                                                                                                                                                                                                                                                                                                                                                                                                                                                                                                                                                                                                                                                                                                                                                                                                                                                                                                                                                                                                                                                                                                                                                                                                                                                                                                                                                                                                                                                                                                                                                                                                                                                                                                                                                                                                                                                                                                                                    | cement<br>center                                                                                                                                                                                                                                                                                                                                                                                                                                                                                                                                                                                                                                                                                                                                                                                                                                                                                                                                                                                                                                                                                                                                     |
| CL                                                                                                                                                                                                                                                                                                                                                                                                                                                                                                                                                                                                                                                                                                                                                                                                                                                                                                                                                                                                                                                                                                                                                                                                                                                                                                                                                                                                                                                                                                                                                                                                                                                                                                                                                                                                                                                                                                                                                                                                                                                                                                                                                                                                                                                                                                                                                                                                                                                                                                                                                                                                                                                                                                                            | center line                                                                                                                                                                                                                                                                                                                                                                                                                                                                                                                                                                                                                                                                                                                                                                                                                                                                                                                                                                                                                                                                                                                                          |
| CT<br>CO                                                                                                                                                                                                                                                                                                                                                                                                                                                                                                                                                                                                                                                                                                                                                                                                                                                                                                                                                                                                                                                                                                                                                                                                                                                                                                                                                                                                                                                                                                                                                                                                                                                                                                                                                                                                                                                                                                                                                                                                                                                                                                                                                                                                                                                                                                                                                                                                                                                                                                                                                                                                                                                                                                                      | ceramic tile<br>clean out                                                                                                                                                                                                                                                                                                                                                                                                                                                                                                                                                                                                                                                                                                                                                                                                                                                                                                                                                                                                                                                                                                                            |
| CLR                                                                                                                                                                                                                                                                                                                                                                                                                                                                                                                                                                                                                                                                                                                                                                                                                                                                                                                                                                                                                                                                                                                                                                                                                                                                                                                                                                                                                                                                                                                                                                                                                                                                                                                                                                                                                                                                                                                                                                                                                                                                                                                                                                                                                                                                                                                                                                                                                                                                                                                                                                                                                                                                                                                           | clear                                                                                                                                                                                                                                                                                                                                                                                                                                                                                                                                                                                                                                                                                                                                                                                                                                                                                                                                                                                                                                                                                                                                                |
| CLO<br>CW                                                                                                                                                                                                                                                                                                                                                                                                                                                                                                                                                                                                                                                                                                                                                                                                                                                                                                                                                                                                                                                                                                                                                                                                                                                                                                                                                                                                                                                                                                                                                                                                                                                                                                                                                                                                                                                                                                                                                                                                                                                                                                                                                                                                                                                                                                                                                                                                                                                                                                                                                                                                                                                                                                                     | closet<br>cold water                                                                                                                                                                                                                                                                                                                                                                                                                                                                                                                                                                                                                                                                                                                                                                                                                                                                                                                                                                                                                                                                                                                                 |
| COL<br>CONC                                                                                                                                                                                                                                                                                                                                                                                                                                                                                                                                                                                                                                                                                                                                                                                                                                                                                                                                                                                                                                                                                                                                                                                                                                                                                                                                                                                                                                                                                                                                                                                                                                                                                                                                                                                                                                                                                                                                                                                                                                                                                                                                                                                                                                                                                                                                                                                                                                                                                                                                                                                                                                                                                                                   | column<br>concrete                                                                                                                                                                                                                                                                                                                                                                                                                                                                                                                                                                                                                                                                                                                                                                                                                                                                                                                                                                                                                                                                                                                                   |
| CMU                                                                                                                                                                                                                                                                                                                                                                                                                                                                                                                                                                                                                                                                                                                                                                                                                                                                                                                                                                                                                                                                                                                                                                                                                                                                                                                                                                                                                                                                                                                                                                                                                                                                                                                                                                                                                                                                                                                                                                                                                                                                                                                                                                                                                                                                                                                                                                                                                                                                                                                                                                                                                                                                                                                           | concrete masonry unit                                                                                                                                                                                                                                                                                                                                                                                                                                                                                                                                                                                                                                                                                                                                                                                                                                                                                                                                                                                                                                                                                                                                |
| CONSTR<br>CONT                                                                                                                                                                                                                                                                                                                                                                                                                                                                                                                                                                                                                                                                                                                                                                                                                                                                                                                                                                                                                                                                                                                                                                                                                                                                                                                                                                                                                                                                                                                                                                                                                                                                                                                                                                                                                                                                                                                                                                                                                                                                                                                                                                                                                                                                                                                                                                                                                                                                                                                                                                                                                                                                                                                | construction<br>continuous                                                                                                                                                                                                                                                                                                                                                                                                                                                                                                                                                                                                                                                                                                                                                                                                                                                                                                                                                                                                                                                                                                                           |
| CONTR                                                                                                                                                                                                                                                                                                                                                                                                                                                                                                                                                                                                                                                                                                                                                                                                                                                                                                                                                                                                                                                                                                                                                                                                                                                                                                                                                                                                                                                                                                                                                                                                                                                                                                                                                                                                                                                                                                                                                                                                                                                                                                                                                                                                                                                                                                                                                                                                                                                                                                                                                                                                                                                                                                                         | contract                                                                                                                                                                                                                                                                                                                                                                                                                                                                                                                                                                                                                                                                                                                                                                                                                                                                                                                                                                                                                                                                                                                                             |
| CORR<br>CNTR                                                                                                                                                                                                                                                                                                                                                                                                                                                                                                                                                                                                                                                                                                                                                                                                                                                                                                                                                                                                                                                                                                                                                                                                                                                                                                                                                                                                                                                                                                                                                                                                                                                                                                                                                                                                                                                                                                                                                                                                                                                                                                                                                                                                                                                                                                                                                                                                                                                                                                                                                                                                                                                                                                                  | corridor<br>counter                                                                                                                                                                                                                                                                                                                                                                                                                                                                                                                                                                                                                                                                                                                                                                                                                                                                                                                                                                                                                                                                                                                                  |
|                                                                                                                                                                                                                                                                                                                                                                                                                                                                                                                                                                                                                                                                                                                                                                                                                                                                                                                                                                                                                                                                                                                                                                                                                                                                                                                                                                                                                                                                                                                                                                                                                                                                                                                                                                                                                                                                                                                                                                                                                                                                                                                                                                                                                                                                                                                                                                                                                                                                                                                                                                                                                                                                                                                               |                                                                                                                                                                                                                                                                                                                                                                                                                                                                                                                                                                                                                                                                                                                                                                                                                                                                                                                                                                                                                                                                                                                                                      |
| DEMO<br>DEPT                                                                                                                                                                                                                                                                                                                                                                                                                                                                                                                                                                                                                                                                                                                                                                                                                                                                                                                                                                                                                                                                                                                                                                                                                                                                                                                                                                                                                                                                                                                                                                                                                                                                                                                                                                                                                                                                                                                                                                                                                                                                                                                                                                                                                                                                                                                                                                                                                                                                                                                                                                                                                                                                                                                  | demolition<br>department                                                                                                                                                                                                                                                                                                                                                                                                                                                                                                                                                                                                                                                                                                                                                                                                                                                                                                                                                                                                                                                                                                                             |
| DET<br>DIA                                                                                                                                                                                                                                                                                                                                                                                                                                                                                                                                                                                                                                                                                                                                                                                                                                                                                                                                                                                                                                                                                                                                                                                                                                                                                                                                                                                                                                                                                                                                                                                                                                                                                                                                                                                                                                                                                                                                                                                                                                                                                                                                                                                                                                                                                                                                                                                                                                                                                                                                                                                                                                                                                                                    | detail<br>diameter                                                                                                                                                                                                                                                                                                                                                                                                                                                                                                                                                                                                                                                                                                                                                                                                                                                                                                                                                                                                                                                                                                                                   |
| DIM                                                                                                                                                                                                                                                                                                                                                                                                                                                                                                                                                                                                                                                                                                                                                                                                                                                                                                                                                                                                                                                                                                                                                                                                                                                                                                                                                                                                                                                                                                                                                                                                                                                                                                                                                                                                                                                                                                                                                                                                                                                                                                                                                                                                                                                                                                                                                                                                                                                                                                                                                                                                                                                                                                                           | dimension                                                                                                                                                                                                                                                                                                                                                                                                                                                                                                                                                                                                                                                                                                                                                                                                                                                                                                                                                                                                                                                                                                                                            |
| DW<br>DR                                                                                                                                                                                                                                                                                                                                                                                                                                                                                                                                                                                                                                                                                                                                                                                                                                                                                                                                                                                                                                                                                                                                                                                                                                                                                                                                                                                                                                                                                                                                                                                                                                                                                                                                                                                                                                                                                                                                                                                                                                                                                                                                                                                                                                                                                                                                                                                                                                                                                                                                                                                                                                                                                                                      | dishwasher<br>door                                                                                                                                                                                                                                                                                                                                                                                                                                                                                                                                                                                                                                                                                                                                                                                                                                                                                                                                                                                                                                                                                                                                   |
| DBL<br>DH                                                                                                                                                                                                                                                                                                                                                                                                                                                                                                                                                                                                                                                                                                                                                                                                                                                                                                                                                                                                                                                                                                                                                                                                                                                                                                                                                                                                                                                                                                                                                                                                                                                                                                                                                                                                                                                                                                                                                                                                                                                                                                                                                                                                                                                                                                                                                                                                                                                                                                                                                                                                                                                                                                                     | double<br>double hung                                                                                                                                                                                                                                                                                                                                                                                                                                                                                                                                                                                                                                                                                                                                                                                                                                                                                                                                                                                                                                                                                                                                |
| DF                                                                                                                                                                                                                                                                                                                                                                                                                                                                                                                                                                                                                                                                                                                                                                                                                                                                                                                                                                                                                                                                                                                                                                                                                                                                                                                                                                                                                                                                                                                                                                                                                                                                                                                                                                                                                                                                                                                                                                                                                                                                                                                                                                                                                                                                                                                                                                                                                                                                                                                                                                                                                                                                                                                            | double hung<br>douglas fir / drinking fountain                                                                                                                                                                                                                                                                                                                                                                                                                                                                                                                                                                                                                                                                                                                                                                                                                                                                                                                                                                                                                                                                                                       |
| DN<br>DS                                                                                                                                                                                                                                                                                                                                                                                                                                                                                                                                                                                                                                                                                                                                                                                                                                                                                                                                                                                                                                                                                                                                                                                                                                                                                                                                                                                                                                                                                                                                                                                                                                                                                                                                                                                                                                                                                                                                                                                                                                                                                                                                                                                                                                                                                                                                                                                                                                                                                                                                                                                                                                                                                                                      | down<br>downspout                                                                                                                                                                                                                                                                                                                                                                                                                                                                                                                                                                                                                                                                                                                                                                                                                                                                                                                                                                                                                                                                                                                                    |
| DWG                                                                                                                                                                                                                                                                                                                                                                                                                                                                                                                                                                                                                                                                                                                                                                                                                                                                                                                                                                                                                                                                                                                                                                                                                                                                                                                                                                                                                                                                                                                                                                                                                                                                                                                                                                                                                                                                                                                                                                                                                                                                                                                                                                                                                                                                                                                                                                                                                                                                                                                                                                                                                                                                                                                           | drawing                                                                                                                                                                                                                                                                                                                                                                                                                                                                                                                                                                                                                                                                                                                                                                                                                                                                                                                                                                                                                                                                                                                                              |
| EA                                                                                                                                                                                                                                                                                                                                                                                                                                                                                                                                                                                                                                                                                                                                                                                                                                                                                                                                                                                                                                                                                                                                                                                                                                                                                                                                                                                                                                                                                                                                                                                                                                                                                                                                                                                                                                                                                                                                                                                                                                                                                                                                                                                                                                                                                                                                                                                                                                                                                                                                                                                                                                                                                                                            | each                                                                                                                                                                                                                                                                                                                                                                                                                                                                                                                                                                                                                                                                                                                                                                                                                                                                                                                                                                                                                                                                                                                                                 |
| E<br>EN                                                                                                                                                                                                                                                                                                                                                                                                                                                                                                                                                                                                                                                                                                                                                                                                                                                                                                                                                                                                                                                                                                                                                                                                                                                                                                                                                                                                                                                                                                                                                                                                                                                                                                                                                                                                                                                                                                                                                                                                                                                                                                                                                                                                                                                                                                                                                                                                                                                                                                                                                                                                                                                                                                                       | east                                                                                                                                                                                                                                                                                                                                                                                                                                                                                                                                                                                                                                                                                                                                                                                                                                                                                                                                                                                                                                                                                                                                                 |
| EIN                                                                                                                                                                                                                                                                                                                                                                                                                                                                                                                                                                                                                                                                                                                                                                                                                                                                                                                                                                                                                                                                                                                                                                                                                                                                                                                                                                                                                                                                                                                                                                                                                                                                                                                                                                                                                                                                                                                                                                                                                                                                                                                                                                                                                                                                                                                                                                                                                                                                                                                                                                                                                                                                                                                           | edge nailing<br>electrical                                                                                                                                                                                                                                                                                                                                                                                                                                                                                                                                                                                                                                                                                                                                                                                                                                                                                                                                                                                                                                                                                                                           |
| EL<br>EQ                                                                                                                                                                                                                                                                                                                                                                                                                                                                                                                                                                                                                                                                                                                                                                                                                                                                                                                                                                                                                                                                                                                                                                                                                                                                                                                                                                                                                                                                                                                                                                                                                                                                                                                                                                                                                                                                                                                                                                                                                                                                                                                                                                                                                                                                                                                                                                                                                                                                                                                                                                                                                                                                                                                      | elevation<br>equal                                                                                                                                                                                                                                                                                                                                                                                                                                                                                                                                                                                                                                                                                                                                                                                                                                                                                                                                                                                                                                                                                                                                   |
| EXH                                                                                                                                                                                                                                                                                                                                                                                                                                                                                                                                                                                                                                                                                                                                                                                                                                                                                                                                                                                                                                                                                                                                                                                                                                                                                                                                                                                                                                                                                                                                                                                                                                                                                                                                                                                                                                                                                                                                                                                                                                                                                                                                                                                                                                                                                                                                                                                                                                                                                                                                                                                                                                                                                                                           | exhaust                                                                                                                                                                                                                                                                                                                                                                                                                                                                                                                                                                                                                                                                                                                                                                                                                                                                                                                                                                                                                                                                                                                                              |
| EXP<br>EJ                                                                                                                                                                                                                                                                                                                                                                                                                                                                                                                                                                                                                                                                                                                                                                                                                                                                                                                                                                                                                                                                                                                                                                                                                                                                                                                                                                                                                                                                                                                                                                                                                                                                                                                                                                                                                                                                                                                                                                                                                                                                                                                                                                                                                                                                                                                                                                                                                                                                                                                                                                                                                                                                                                                     | expansion / exposed<br>expansion joint                                                                                                                                                                                                                                                                                                                                                                                                                                                                                                                                                                                                                                                                                                                                                                                                                                                                                                                                                                                                                                                                                                               |
| EXT                                                                                                                                                                                                                                                                                                                                                                                                                                                                                                                                                                                                                                                                                                                                                                                                                                                                                                                                                                                                                                                                                                                                                                                                                                                                                                                                                                                                                                                                                                                                                                                                                                                                                                                                                                                                                                                                                                                                                                                                                                                                                                                                                                                                                                                                                                                                                                                                                                                                                                                                                                                                                                                                                                                           | exterior                                                                                                                                                                                                                                                                                                                                                                                                                                                                                                                                                                                                                                                                                                                                                                                                                                                                                                                                                                                                                                                                                                                                             |
|                                                                                                                                                                                                                                                                                                                                                                                                                                                                                                                                                                                                                                                                                                                                                                                                                                                                                                                                                                                                                                                                                                                                                                                                                                                                                                                                                                                                                                                                                                                                                                                                                                                                                                                                                                                                                                                                                                                                                                                                                                                                                                                                                                                                                                                                                                                                                                                                                                                                                                                                                                                                                                                                                                                               | face of                                                                                                                                                                                                                                                                                                                                                                                                                                                                                                                                                                                                                                                                                                                                                                                                                                                                                                                                                                                                                                                                                                                                              |
| FO                                                                                                                                                                                                                                                                                                                                                                                                                                                                                                                                                                                                                                                                                                                                                                                                                                                                                                                                                                                                                                                                                                                                                                                                                                                                                                                                                                                                                                                                                                                                                                                                                                                                                                                                                                                                                                                                                                                                                                                                                                                                                                                                                                                                                                                                                                                                                                                                                                                                                                                                                                                                                                                                                                                            |                                                                                                                                                                                                                                                                                                                                                                                                                                                                                                                                                                                                                                                                                                                                                                                                                                                                                                                                                                                                                                                                                                                                                      |
| FOC                                                                                                                                                                                                                                                                                                                                                                                                                                                                                                                                                                                                                                                                                                                                                                                                                                                                                                                                                                                                                                                                                                                                                                                                                                                                                                                                                                                                                                                                                                                                                                                                                                                                                                                                                                                                                                                                                                                                                                                                                                                                                                                                                                                                                                                                                                                                                                                                                                                                                                                                                                                                                                                                                                                           | face of concrete                                                                                                                                                                                                                                                                                                                                                                                                                                                                                                                                                                                                                                                                                                                                                                                                                                                                                                                                                                                                                                                                                                                                     |
| FOC<br>FOM<br>FOS                                                                                                                                                                                                                                                                                                                                                                                                                                                                                                                                                                                                                                                                                                                                                                                                                                                                                                                                                                                                                                                                                                                                                                                                                                                                                                                                                                                                                                                                                                                                                                                                                                                                                                                                                                                                                                                                                                                                                                                                                                                                                                                                                                                                                                                                                                                                                                                                                                                                                                                                                                                                                                                                                                             | face of concrete<br>face of masonry<br>face of stud                                                                                                                                                                                                                                                                                                                                                                                                                                                                                                                                                                                                                                                                                                                                                                                                                                                                                                                                                                                                                                                                                                  |
| FOC<br>FOM                                                                                                                                                                                                                                                                                                                                                                                                                                                                                                                                                                                                                                                                                                                                                                                                                                                                                                                                                                                                                                                                                                                                                                                                                                                                                                                                                                                                                                                                                                                                                                                                                                                                                                                                                                                                                                                                                                                                                                                                                                                                                                                                                                                                                                                                                                                                                                                                                                                                                                                                                                                                                                                                                                                    | face of concrete<br>face of masonry                                                                                                                                                                                                                                                                                                                                                                                                                                                                                                                                                                                                                                                                                                                                                                                                                                                                                                                                                                                                                                                                                                                  |
| FOC<br>FOM<br>FOS<br>FIN<br>FF<br>FIN GR                                                                                                                                                                                                                                                                                                                                                                                                                                                                                                                                                                                                                                                                                                                                                                                                                                                                                                                                                                                                                                                                                                                                                                                                                                                                                                                                                                                                                                                                                                                                                                                                                                                                                                                                                                                                                                                                                                                                                                                                                                                                                                                                                                                                                                                                                                                                                                                                                                                                                                                                                                                                                                                                                      | face of concrete<br>face of masonry<br>face of stud<br>finish<br>finished floor<br>finish grade                                                                                                                                                                                                                                                                                                                                                                                                                                                                                                                                                                                                                                                                                                                                                                                                                                                                                                                                                                                                                                                      |
| FOC<br>FOM<br>FOS<br>FIN<br>FF<br>FIN GR<br>FE<br>FEC                                                                                                                                                                                                                                                                                                                                                                                                                                                                                                                                                                                                                                                                                                                                                                                                                                                                                                                                                                                                                                                                                                                                                                                                                                                                                                                                                                                                                                                                                                                                                                                                                                                                                                                                                                                                                                                                                                                                                                                                                                                                                                                                                                                                                                                                                                                                                                                                                                                                                                                                                                                                                                                                         | face of concrete<br>face of masonry<br>face of stud<br>finish<br>finished floor<br>finish grade<br>fire extinguisher<br>fire extinguisher cabinet                                                                                                                                                                                                                                                                                                                                                                                                                                                                                                                                                                                                                                                                                                                                                                                                                                                                                                                                                                                                    |
| FOC<br>FOM<br>FOS<br>FIN<br>FF<br>FIN GR<br>FE                                                                                                                                                                                                                                                                                                                                                                                                                                                                                                                                                                                                                                                                                                                                                                                                                                                                                                                                                                                                                                                                                                                                                                                                                                                                                                                                                                                                                                                                                                                                                                                                                                                                                                                                                                                                                                                                                                                                                                                                                                                                                                                                                                                                                                                                                                                                                                                                                                                                                                                                                                                                                                                                                | face of concrete<br>face of masonry<br>face of stud<br>finish<br>finished floor<br>finish grade<br>fire extinguisher                                                                                                                                                                                                                                                                                                                                                                                                                                                                                                                                                                                                                                                                                                                                                                                                                                                                                                                                                                                                                                 |
| FOC<br>FOM<br>FOS<br>FIN<br>FF<br>FIN GR<br>FE<br>FEC<br>FP<br>FX<br>FIXT                                                                                                                                                                                                                                                                                                                                                                                                                                                                                                                                                                                                                                                                                                                                                                                                                                                                                                                                                                                                                                                                                                                                                                                                                                                                                                                                                                                                                                                                                                                                                                                                                                                                                                                                                                                                                                                                                                                                                                                                                                                                                                                                                                                                                                                                                                                                                                                                                                                                                                                                                                                                                                                     | face of concrete<br>face of masonry<br>face of stud<br>finish<br>finished floor<br>finish grade<br>fire extinguisher<br>fire extinguisher cabinet<br>fireplace<br>fixed<br>fixture                                                                                                                                                                                                                                                                                                                                                                                                                                                                                                                                                                                                                                                                                                                                                                                                                                                                                                                                                                   |
| FOC<br>FOM<br>FOS<br>FIN<br>FF<br>FIN GR<br>FE<br>FEC<br>FP<br>FX                                                                                                                                                                                                                                                                                                                                                                                                                                                                                                                                                                                                                                                                                                                                                                                                                                                                                                                                                                                                                                                                                                                                                                                                                                                                                                                                                                                                                                                                                                                                                                                                                                                                                                                                                                                                                                                                                                                                                                                                                                                                                                                                                                                                                                                                                                                                                                                                                                                                                                                                                                                                                                                             | face of concrete<br>face of masonry<br>face of stud<br>finish<br>finished floor<br>finish grade<br>fire extinguisher<br>fire extinguisher cabinet<br>fireplace<br>fixed<br>fixture<br>flat wall paint<br>floor                                                                                                                                                                                                                                                                                                                                                                                                                                                                                                                                                                                                                                                                                                                                                                                                                                                                                                                                       |
| FOC<br>FOM<br>FOS<br>FIN<br>FF<br>FIN GR<br>FE<br>FEC<br>FP<br>FX<br>FIXT<br>FWP<br>FLR<br>FD                                                                                                                                                                                                                                                                                                                                                                                                                                                                                                                                                                                                                                                                                                                                                                                                                                                                                                                                                                                                                                                                                                                                                                                                                                                                                                                                                                                                                                                                                                                                                                                                                                                                                                                                                                                                                                                                                                                                                                                                                                                                                                                                                                                                                                                                                                                                                                                                                                                                                                                                                                                                                                 | face of concrete<br>face of masonry<br>face of stud<br>finish<br>finished floor<br>finish grade<br>fire extinguisher<br>fire extinguisher cabinet<br>fireplace<br>fixed<br>fixture<br>flat wall paint<br>floor<br>floor drain                                                                                                                                                                                                                                                                                                                                                                                                                                                                                                                                                                                                                                                                                                                                                                                                                                                                                                                        |
| FOC<br>FOM<br>FOS<br>FIN<br>FF<br>FIN GR<br>FE<br>FEC<br>FP<br>FX<br>FIXT<br>FWP<br>FLR<br>FD<br>FJ<br>FMC                                                                                                                                                                                                                                                                                                                                                                                                                                                                                                                                                                                                                                                                                                                                                                                                                                                                                                                                                                                                                                                                                                                                                                                                                                                                                                                                                                                                                                                                                                                                                                                                                                                                                                                                                                                                                                                                                                                                                                                                                                                                                                                                                                                                                                                                                                                                                                                                                                                                                                                                                                                                                    | face of concrete<br>face of masonry<br>face of stud<br>finish<br>finished floor<br>finish grade<br>fire extinguisher<br>fire extinguisher cabinet<br>fireplace<br>fixed<br>fixture<br>flat wall paint<br>floor<br>floor drain<br>floor joist<br>floor material change                                                                                                                                                                                                                                                                                                                                                                                                                                                                                                                                                                                                                                                                                                                                                                                                                                                                                |
| FOC<br>FOM<br>FOS<br>FIN<br>FF<br>FIN GR<br>FE<br>FEC<br>FP<br>FX<br>FIXT<br>FWP<br>FLR<br>FD<br>FJ                                                                                                                                                                                                                                                                                                                                                                                                                                                                                                                                                                                                                                                                                                                                                                                                                                                                                                                                                                                                                                                                                                                                                                                                                                                                                                                                                                                                                                                                                                                                                                                                                                                                                                                                                                                                                                                                                                                                                                                                                                                                                                                                                                                                                                                                                                                                                                                                                                                                                                                                                                                                                           | face of concrete<br>face of masonry<br>face of stud<br>finish<br>finished floor<br>finish grade<br>fire extinguisher<br>fire extinguisher cabinet<br>fireplace<br>fixed<br>fixture<br>flat wall paint<br>floor<br>floor drain<br>floor joist                                                                                                                                                                                                                                                                                                                                                                                                                                                                                                                                                                                                                                                                                                                                                                                                                                                                                                         |
| FOC<br>FOM<br>FOS<br>FIN<br>FF<br>FIN GR<br>FE<br>FEC<br>FP<br>FX<br>FIXT<br>FWP<br>FLR<br>FD<br>FJ<br>FJ<br>FMC<br>FLR SK<br>FLUOR<br>FL                                                                                                                                                                                                                                                                                                                                                                                                                                                                                                                                                                                                                                                                                                                                                                                                                                                                                                                                                                                                                                                                                                                                                                                                                                                                                                                                                                                                                                                                                                                                                                                                                                                                                                                                                                                                                                                                                                                                                                                                                                                                                                                                                                                                                                                                                                                                                                                                                                                                                                                                                                                     | face of concrete<br>face of masonry<br>face of stud<br>finish<br>finished floor<br>finish grade<br>fire extinguisher<br>fire extinguisher cabinet<br>fireplace<br>fixed<br>fixture<br>flat wall paint<br>floor<br>floor drain<br>floor joist<br>floor material change<br>floor sink<br>fluorescent<br>flush                                                                                                                                                                                                                                                                                                                                                                                                                                                                                                                                                                                                                                                                                                                                                                                                                                          |
| FOC<br>FOM<br>FOS<br>FIN<br>FF<br>FIN GR<br>FE<br>FEC<br>FP<br>FX<br>FIXT<br>FWP<br>FLR<br>FD<br>FLR<br>FD<br>FJ<br>FMC<br>FLR SK<br>FLUOR<br>FL<br>FT<br>FTG                                                                                                                                                                                                                                                                                                                                                                                                                                                                                                                                                                                                                                                                                                                                                                                                                                                                                                                                                                                                                                                                                                                                                                                                                                                                                                                                                                                                                                                                                                                                                                                                                                                                                                                                                                                                                                                                                                                                                                                                                                                                                                                                                                                                                                                                                                                                                                                                                                                                                                                                                                 | face of concrete<br>face of masonry<br>face of stud<br>finish<br>finished floor<br>finish grade<br>fire extinguisher<br>fire extinguisher cabinet<br>fireplace<br>fixed<br>fixture<br>flat wall paint<br>floor<br>floor drain<br>floor joist<br>floor material change<br>floor sink<br>fluorescent<br>flush<br>foot / feet / fire treated<br>footing                                                                                                                                                                                                                                                                                                                                                                                                                                                                                                                                                                                                                                                                                                                                                                                                 |
| FOC<br>FOM<br>FOS<br>FIN<br>FF<br>FIN GR<br>FE<br>FEC<br>FP<br>FX<br>FIXT<br>FWP<br>FLR<br>FD<br>FJ<br>FMC<br>FLR SK<br>FLUOR<br>FL<br>FT                                                                                                                                                                                                                                                                                                                                                                                                                                                                                                                                                                                                                                                                                                                                                                                                                                                                                                                                                                                                                                                                                                                                                                                                                                                                                                                                                                                                                                                                                                                                                                                                                                                                                                                                                                                                                                                                                                                                                                                                                                                                                                                                                                                                                                                                                                                                                                                                                                                                                                                                                                                     | face of concrete<br>face of masonry<br>face of stud<br>finish<br>finished floor<br>finish grade<br>fire extinguisher<br>fire extinguisher cabinet<br>fireplace<br>fixed<br>fixture<br>flat wall paint<br>floor<br>floor drain<br>floor drain<br>floor joist<br>floor material change<br>floor sink<br>fluorescent<br>flush<br>foot / feet / fire treated                                                                                                                                                                                                                                                                                                                                                                                                                                                                                                                                                                                                                                                                                                                                                                                             |
| FOC<br>FOM<br>FOS<br>FIN<br>FF<br>FIN GR<br>FE<br>FEC<br>FP<br>FX<br>FIXT<br>FWP<br>FLR<br>FD<br>FJ<br>FMC<br>FLR SK<br>FLUOR<br>FL<br>FT<br>FTG<br>FAU<br>FDN<br>FR DR                                                                                                                                                                                                                                                                                                                                                                                                                                                                                                                                                                                                                                                                                                                                                                                                                                                                                                                                                                                                                                                                                                                                                                                                                                                                                                                                                                                                                                                                                                                                                                                                                                                                                                                                                                                                                                                                                                                                                                                                                                                                                                                                                                                                                                                                                                                                                                                                                                                                                                                                                       | face of concrete<br>face of masonry<br>face of stud<br>finish<br>finished floor<br>finish grade<br>fire extinguisher<br>fire extinguisher cabinet<br>fireplace<br>fixed<br>fixture<br>flat wall paint<br>floor<br>floor drain<br>floor drain<br>floor joist<br>floor material change<br>floor sink<br>fluorescent<br>flush<br>foot / feet / fire treated<br>footing<br>forced air unit<br>foundation<br>french door                                                                                                                                                                                                                                                                                                                                                                                                                                                                                                                                                                                                                                                                                                                                  |
| FOC<br>FOM<br>FOS<br>FIN<br>FF<br>FIN GR<br>FE<br>FEC<br>FP<br>FX<br>FIXT<br>FWP<br>FLR<br>FD<br>FJ<br>FMC<br>FLR SK<br>FLUOR<br>FL<br>FT<br>FTG<br>FAU<br>FDTN                                                                                                                                                                                                                                                                                                                                                                                                                                                                                                                                                                                                                                                                                                                                                                                                                                                                                                                                                                                                                                                                                                                                                                                                                                                                                                                                                                                                                                                                                                                                                                                                                                                                                                                                                                                                                                                                                                                                                                                                                                                                                                                                                                                                                                                                                                                                                                                                                                                                                                                                                               | face of concrete<br>face of masonry<br>face of stud<br>finish<br>finished floor<br>finish grade<br>fire extinguisher<br>fire extinguisher cabinet<br>fireplace<br>fixed<br>fixture<br>flat wall paint<br>floor<br>floor drain<br>floor joist<br>floor material change<br>floor sink<br>fluorescent<br>flush<br>foot / feet / fire treated<br>footing<br>forced air unit<br>foundation                                                                                                                                                                                                                                                                                                                                                                                                                                                                                                                                                                                                                                                                                                                                                                |
| FOC<br>FOM<br>FOS<br>FIN<br>FF<br>FIN GR<br>FE<br>FEC<br>FP<br>FX<br>FIXT<br>FWP<br>FLR<br>FD<br>FJ<br>FMC<br>FLR SK<br>FLUOR<br>FL<br>FT<br>FTG<br>FAU<br>FDTN<br>FR DR<br>FG                                                                                                                                                                                                                                                                                                                                                                                                                                                                                                                                                                                                                                                                                                                                                                                                                                                                                                                                                                                                                                                                                                                                                                                                                                                                                                                                                                                                                                                                                                                                                                                                                                                                                                                                                                                                                                                                                                                                                                                                                                                                                                                                                                                                                                                                                                                                                                                                                                                                                                                                                | face of concrete<br>face of masonry<br>face of stud<br>finish<br>finished floor<br>finish grade<br>fire extinguisher<br>fire extinguisher cabinet<br>fireplace<br>fixed<br>fixture<br>flat wall paint<br>floor<br>floor drain<br>floor joist<br>floor material change<br>floor sink<br>fluorescent<br>flush<br>foot / feet / fire treated<br>footing<br>forced air unit<br>foundation<br>french door<br>fuel gas                                                                                                                                                                                                                                                                                                                                                                                                                                                                                                                                                                                                                                                                                                                                     |
| FOC<br>FOM<br>FOS<br>FIN<br>FF<br>FIN GR<br>FE<br>FEC<br>FP<br>FX<br>FIXT<br>FWP<br>FLR<br>FD<br>FJ<br>FMC<br>FLR SK<br>FLUOR<br>FL<br>FT<br>FTG<br>FAU<br>FTT<br>FTG<br>FAU<br>FDTN<br>FR DR<br>FG<br>FURR<br>GALV<br>GD                                                                                                                                                                                                                                                                                                                                                                                                                                                                                                                                                                                                                                                                                                                                                                                                                                                                                                                                                                                                                                                                                                                                                                                                                                                                                                                                                                                                                                                                                                                                                                                                                                                                                                                                                                                                                                                                                                                                                                                                                                                                                                                                                                                                                                                                                                                                                                                                                                                                                                     | face of concrete<br>face of masonry<br>face of stud<br>finish<br>finished floor<br>finish grade<br>fire extinguisher<br>fire extinguisher cabinet<br>fireplace<br>fixed<br>fixture<br>flat wall paint<br>floor<br>floor drain<br>floor joist<br>floor material change<br>floor sink<br>fluorescent<br>flush<br>foot / feet / fire treated<br>footing<br>forced air unit<br>foundation<br>french door<br>fuel gas<br>furring<br>galvanized<br>garbage disposal                                                                                                                                                                                                                                                                                                                                                                                                                                                                                                                                                                                                                                                                                        |
| FOC<br>FOM<br>FOS<br>FIN<br>FF<br>FIN GR<br>FE<br>FEC<br>FP<br>FX<br>FIXT<br>FWP<br>FLR<br>FD<br>FJ<br>FMC<br>FLR SK<br>FLUOR<br>FL<br>FT<br>FTG<br>FAU<br>FDTN<br>FR DR<br>FG<br>FURR<br>GALV<br>GD<br>GA<br>GL                                                                                                                                                                                                                                                                                                                                                                                                                                                                                                                                                                                                                                                                                                                                                                                                                                                                                                                                                                                                                                                                                                                                                                                                                                                                                                                                                                                                                                                                                                                                                                                                                                                                                                                                                                                                                                                                                                                                                                                                                                                                                                                                                                                                                                                                                                                                                                                                                                                                                                              | face of concrete<br>face of masonry<br>face of stud<br>finish<br>finished floor<br>finish grade<br>fire extinguisher<br>fire extinguisher cabinet<br>fireplace<br>fixed<br>fixture<br>flat wall paint<br>floor<br>floor drain<br>floor drain<br>floor joist<br>floor material change<br>floor sink<br>fluorescent<br>flush<br>foot / feet / fire treated<br>footing<br>forced air unit<br>foundation<br>french door<br>fuel gas<br>furring<br>galvanized<br>garbage disposal<br>gauge<br>glass                                                                                                                                                                                                                                                                                                                                                                                                                                                                                                                                                                                                                                                       |
| FOC<br>FOM<br>FOS<br>FIN<br>FF<br>FIN GR<br>FE<br>FEC<br>FP<br>FX<br>FIXT<br>FWP<br>FLR<br>FD<br>FJ<br>FMC<br>FLR<br>SK<br>FLUOR<br>FL<br>FT<br>FTG<br>FAU<br>FDTN<br>FR DR<br>FG<br>FURR<br>GALV<br>GD<br>GA                                                                                                                                                                                                                                                                                                                                                                                                                                                                                                                                                                                                                                                                                                                                                                                                                                                                                                                                                                                                                                                                                                                                                                                                                                                                                                                                                                                                                                                                                                                                                                                                                                                                                                                                                                                                                                                                                                                                                                                                                                                                                                                                                                                                                                                                                                                                                                                                                                                                                                                 | face of concrete<br>face of masonry<br>face of stud<br>finish<br>finish grade<br>fire extinguisher<br>fire extinguisher cabinet<br>fireplace<br>fixed<br>fixture<br>flat wall paint<br>floor<br>floor drain<br>floor goist<br>floor material change<br>floor sink<br>fluorescent<br>flush<br>foot / feet / fire treated<br>footing<br>forced air unit<br>foundation<br>french door<br>fuel gas<br>furring<br>galvanized<br>garbage disposal<br>gauge<br>glass<br>grade                                                                                                                                                                                                                                                                                                                                                                                                                                                                                                                                                                                                                                                                               |
| FOC<br>FOM<br>FOS<br>FIN<br>FF<br>FIN GR<br>FE<br>FEC<br>FP<br>FX<br>FIXT<br>FWP<br>FLR<br>FD<br>FJ<br>FMC<br>FLR SK<br>FLUOR<br>FL<br>FT<br>FTG<br>FAU<br>FDTN<br>FR DR<br>FG<br>FURR<br>GALV<br>GD<br>GA<br>GL<br>GR<br>GFCI<br>GYP BD                                                                                                                                                                                                                                                                                                                                                                                                                                                                                                                                                                                                                                                                                                                                                                                                                                                                                                                                                                                                                                                                                                                                                                                                                                                                                                                                                                                                                                                                                                                                                                                                                                                                                                                                                                                                                                                                                                                                                                                                                                                                                                                                                                                                                                                                                                                                                                                                                                                                                      | face of concrete<br>face of masonry<br>face of stud<br>finish<br>finish grade<br>fire extinguisher<br>fire extinguisher cabinet<br>fireplace<br>fixed<br>fixture<br>flat wall paint<br>floor<br>floor drain<br>floor gist<br>floor material change<br>floor sink<br>fluorescent<br>flush<br>foot / feet / fire treated<br>footing<br>forced air unit<br>foundation<br>french door<br>fuel gas<br>furring<br>galvanized<br>garbage disposal<br>gauge<br>glass<br>grade<br>ground fault circuit interrupter<br>gypsum board                                                                                                                                                                                                                                                                                                                                                                                                                                                                                                                                                                                                                            |
| FOC<br>FOM<br>FOS<br>FIN<br>FF<br>FIN GR<br>FE<br>FEC<br>FP<br>FX<br>FIXT<br>FWP<br>FLR<br>FD<br>FJ<br>FMC<br>FLR SK<br>FLUOR<br>FL<br>FT<br>FTG<br>FAU<br>FDTN<br>FR DR<br>FG<br>FURR<br>GALV<br>GD<br>GA<br>GL<br>GR<br>GFCI<br>GVP BD<br>GWB                                                                                                                                                                                                                                                                                                                                                                                                                                                                                                                                                                                                                                                                                                                                                                                                                                                                                                                                                                                                                                                                                                                                                                                                                                                                                                                                                                                                                                                                                                                                                                                                                                                                                                                                                                                                                                                                                                                                                                                                                                                                                                                                                                                                                                                                                                                                                                                                                                                                               | face of concrete<br>face of masonry<br>face of stud<br>finish<br>finished floor<br>finish grade<br>fire extinguisher cabinet<br>fire extinguisher cabinet<br>fireplace<br>fixed<br>fixture<br>flat wall paint<br>floor<br>floor drain<br>floor joist<br>floor material change<br>floor sink<br>fluorescent<br>flush<br>foot / feet / fire treated<br>footing<br>forced air unit<br>foundation<br>french door<br>fuel gas<br>furring<br>galvanized<br>garbage disposal<br>gauge<br>glass<br>grade<br>ground fault circuit interrupter<br>gypsum board<br>gypsum wall board                                                                                                                                                                                                                                                                                                                                                                                                                                                                                                                                                                            |
| FOC<br>FOM<br>FOS<br>FIN<br>FF<br>FIN GR<br>FE<br>FEC<br>FP<br>FX<br>FIXT<br>FWP<br>FLR<br>FD<br>FJ<br>FMC<br>FLR SK<br>FLUOR<br>FL<br>FT<br>FTG<br>FAU<br>FDTN<br>FR DR<br>FG<br>FURR<br>GALV<br>GD<br>GA<br>GL<br>GR<br>GFCI<br>GYP BD                                                                                                                                                                                                                                                                                                                                                                                                                                                                                                                                                                                                                                                                                                                                                                                                                                                                                                                                                                                                                                                                                                                                                                                                                                                                                                                                                                                                                                                                                                                                                                                                                                                                                                                                                                                                                                                                                                                                                                                                                                                                                                                                                                                                                                                                                                                                                                                                                                                                                      | face of concrete<br>face of masonry<br>face of stud<br>finish<br>finish grade<br>fire extinguisher<br>fire extinguisher cabinet<br>fireplace<br>fixed<br>fixture<br>flat wall paint<br>floor<br>floor drain<br>floor goist<br>floor material change<br>floor sink<br>fluorescent<br>flush<br>foot / feet / fire treated<br>footing<br>forced air unit<br>foundation<br>french door<br>fuel gas<br>furring<br>galvanized<br>garbage disposal<br>gauge<br>glass<br>grade<br>ground fault circuit interrupter<br>gypsum board<br>gypsum wall board<br>handicap                                                                                                                                                                                                                                                                                                                                                                                                                                                                                                                                                                                          |
| FOC<br>FOM<br>FOS<br>FIN<br>FF<br>FIN GR<br>FE<br>FEC<br>FP<br>FX<br>FIXT<br>FWP<br>FLR<br>FD<br>FJ<br>FMC<br>FLR SK<br>FLUOR<br>FL<br>FT<br>FTG<br>FAU<br>FDTN<br>FR DR<br>FG<br>FURR<br>GALV<br>GD<br>GA<br>GL<br>GR<br>GFCI<br>GYP BD<br>GWB<br>HCP<br>HS<br>HDW                                                                                                                                                                                                                                                                                                                                                                                                                                                                                                                                                                                                                                                                                                                                                                                                                                                                                                                                                                                                                                                                                                                                                                                                                                                                                                                                                                                                                                                                                                                                                                                                                                                                                                                                                                                                                                                                                                                                                                                                                                                                                                                                                                                                                                                                                                                                                                                                                                                           | face of concrete<br>face of masonry<br>face of stud<br>finish<br>finish grade<br>fire extinguisher<br>fire extinguisher cabinet<br>fireplace<br>fixed<br>fixture<br>flat wall paint<br>floor<br>floor drain<br>floor joist<br>floor material change<br>floor sink<br>fluorescent<br>flush<br>foot / feet / fire treated<br>footing<br>forced air unit<br>foundation<br>french door<br>fuel gas<br>furring<br>galvanized<br>garbage disposal<br>gauge<br>glass<br>grade<br>ground fault circuit interrupter<br>gypsum board<br>gypsum wall board<br>handicap<br>hard surface<br>hardware                                                                                                                                                                                                                                                                                                                                                                                                                                                                                                                                                              |
| FOC<br>FOM<br>FOS<br>FIN<br>FF<br>FIN GR<br>FE<br>FEC<br>FP<br>FX<br>FIXT<br>FWP<br>FLR<br>FD<br>FJ<br>FMC<br>FLR SK<br>FLUOR<br>FL<br>FT<br>FTG<br>FAU<br>FDTN<br>FR DR<br>FG<br>FURR<br>GALV<br>GD<br>GA<br>GL<br>GR<br>GFCI<br>GYP BD<br>GWB<br>HCP<br>HS                                                                                                                                                                                                                                                                                                                                                                                                                                                                                                                                                                                                                                                                                                                                                                                                                                                                                                                                                                                                                                                                                                                                                                                                                                                                                                                                                                                                                                                                                                                                                                                                                                                                                                                                                                                                                                                                                                                                                                                                                                                                                                                                                                                                                                                                                                                                                                                                                                                                  | face of concrete<br>face of masonry<br>face of stud<br>finish<br>finish grade<br>fire extinguisher<br>fire extinguisher cabinet<br>fireplace<br>fixed<br>fixture<br>flat wall paint<br>floor<br>floor drain<br>floor joist<br>floor material change<br>floor sink<br>fluorescent<br>flush<br>foot / feet / fire treated<br>footing<br>forced air unit<br>foundation<br>french door<br>fuel gas<br>furring<br>galvanized<br>garbage disposal<br>gauge<br>glass<br>grade<br>ground fault circuit interrupter<br>gypsum board<br>gypsum wall board<br>handicap<br>hard surface                                                                                                                                                                                                                                                                                                                                                                                                                                                                                                                                                                          |
| FOC<br>FOM<br>FOS<br>FIN<br>FF<br>FIN GR<br>FE<br>FEC<br>FP<br>FX<br>FIXT<br>FWP<br>FLR<br>FD<br>FJ<br>FMC<br>FLR SK<br>FLUOR<br>FL<br>FT<br>FTG<br>FAU<br>FDTN<br>FR DR<br>FG<br>FURR<br>GALV<br>GD<br>GA<br>GL<br>GR<br>GFCI<br>GYP BD<br>GWB<br>HCP<br>HS<br>HDW<br>HDWD<br>HDR<br>HTG                                                                                                                                                                                                                                                                                                                                                                                                                                                                                                                                                                                                                                                                                                                                                                                                                                                                                                                                                                                                                                                                                                                                                                                                                                                                                                                                                                                                                                                                                                                                                                                                                                                                                                                                                                                                                                                                                                                                                                                                                                                                                                                                                                                                                                                                                                                                                                                                                                     | face of concrete<br>face of masonry<br>face of stud<br>finish<br>finished floor<br>finish grade<br>fire extinguisher<br>fire extinguisher cabinet<br>fireplace<br>fixed<br>fixture<br>flat wall paint<br>floor<br>floor drain<br>floor joist<br>floor material change<br>floor sink<br>fluorescent<br>flush<br>foot / feet / fire treated<br>footing<br>forced air unit<br>foundation<br>french door<br>fuel gas<br>furring<br>galvanized<br>garbage disposal<br>gauge<br>glass<br>grade<br>ground fault circuit interrupter<br>gypsum board<br>gypsum wall board<br>handicap<br>hard surface<br>hardwood<br>header<br>heating                                                                                                                                                                                                                                                                                                                                                                                                                                                                                                                       |
| FOC<br>FOM<br>FOS<br>FIN<br>FF<br>FIN GR<br>FE<br>FEC<br>FP<br>FX<br>FIXT<br>FWP<br>FLR<br>FD<br>FJ<br>FMC<br>FLR SK<br>FLUOR<br>FL<br>FT<br>FTG<br>FAU<br>FDTN<br>FR DR<br>FG<br>FURR<br>GALV<br>GD<br>GA<br>GL<br>GR<br>GFCI<br>GYP BD<br>GWB<br>HCP<br>HS<br>HDW<br>HDR<br>HDR<br>HDR<br>HDR<br>HTG<br>HVAC<br>HT                                                                                                                                                                                                                                                                                                                                                                                                                                                                                                                                                                                                                                                                                                                                                                                                                                                                                                                                                                                                                                                                                                                                                                                                                                                                                                                                                                                                                                                                                                                                                                                                                                                                                                                                                                                                                                                                                                                                                                                                                                                                                                                                                                                                                                                                                                                                                                                                          | face of concrete<br>face of masonry<br>face of stud<br>finish<br>finished floor<br>finish grade<br>fire extinguisher cabinet<br>fire extinguisher cabinet<br>fireplace<br>fixed<br>fixture<br>flat wall paint<br>floor<br>floor drain<br>floor gist<br>floor material change<br>floor sink<br>fluorescent<br>flush<br>foot / feet / fire treated<br>footing<br>forced air unit<br>foundation<br>french door<br>fuel gas<br>furring<br>galvanized<br>garbage disposal<br>gauge<br>glass<br>grade<br>ground fault circuit interrupter<br>gypsum board<br>gypsum wall board<br>handicap<br>hard surface<br>hardware<br>hardwood<br>header<br>heating ventilation air condition<br>height                                                                                                                                                                                                                                                                                                                                                                                                                                                                |
| FOC<br>FOM<br>FOS<br>FIN<br>FF<br>FIN GR<br>FE<br>FEC<br>FP<br>FX<br>FIXT<br>FWP<br>FLR<br>FD<br>FJ<br>FMC<br>FLR SK<br>FLUOR<br>FL<br>FT<br>FTG<br>FAU<br>FDTN<br>FR DR<br>FG<br>FURR<br>GALV<br>GD<br>GA<br>GL<br>GR<br>GFCI<br>GYP BD<br>GWB<br>HCP<br>HS<br>HDW<br>HDWD<br>HDR<br>HTG<br>HVAC                                                                                                                                                                                                                                                                                                                                                                                                                                                                                                                                                                                                                                                                                                                                                                                                                                                                                                                                                                                                                                                                                                                                                                                                                                                                                                                                                                                                                                                                                                                                                                                                                                                                                                                                                                                                                                                                                                                                                                                                                                                                                                                                                                                                                                                                                                                                                                                                                             | face of concrete<br>face of masonry<br>face of stud<br>finish<br>finished floor<br>finish grade<br>fire extinguisher<br>fire extinguisher cabinet<br>fireplace<br>fixed<br>fixture<br>flat wall paint<br>floor<br>floor drain<br>floor goist<br>floor material change<br>floor sink<br>fluorescent<br>flush<br>foot / feet / fire treated<br>footing<br>forced air unit<br>foundation<br>french door<br>fuel gas<br>furring<br>galvanized<br>garbage disposal<br>gauge<br>glass<br>grade<br>ground fault circuit interrupter<br>gypsum board<br>gypsum wall board<br>handicap<br>hard surface<br>hardword<br>header<br>heating<br>heating ventilation air condition                                                                                                                                                                                                                                                                                                                                                                                                                                                                                  |
| FOC<br>FOM<br>FOS<br>FIN<br>FF<br>FIN GR<br>FE<br>FEC<br>FP<br>FX<br>FIXT<br>FWP<br>FLR<br>FD<br>FJ<br>FMC<br>FLR SK<br>FLUOR<br>FL<br>FT<br>FTG<br>FAU<br>FDTN<br>FR DR<br>FG<br>FURR<br>GALV<br>GD<br>GA<br>GL<br>GR<br>GFCI<br>GVP BD<br>GWB<br>HCP<br>HS<br>HDW<br>HDWD<br>HDR<br>HTG<br>HVAC<br>HT<br>HD<br>HC<br>HM                                                                                                                                                                                                                                                                                                                                                                                                                                                                                                                                                                                                                                                                                                                                                                                                                                                                                                                                                                                                                                                                                                                                                                                                                                                                                                                                                                                                                                                                                                                                                                                                                                                                                                                                                                                                                                                                                                                                                                                                                                                                                                                                                                                                                                                                                                                                                                                                     | face of concrete<br>face of masonry<br>face of stud<br>finish<br>finished floor<br>finish grade<br>fire extinguisher cabinet<br>fire extinguisher cabinet<br>fireplace<br>fixed<br>fixture<br>flat wall paint<br>floor<br>floor drain<br>floor joist<br>floor material change<br>floor sink<br>fluorescent<br>flush<br>foot / feet / fire treated<br>footing<br>forced air unit<br>foundation<br>french door<br>fuel gas<br>furring<br>galvanized<br>garbage disposal<br>gauge<br>glass<br>grade<br>ground fault circuit interrupter<br>gypsum board<br>gypsum wall board<br>handicap<br>hard surface<br>hardware<br>hardwood<br>header<br>heating ventilation air condition<br>height<br>hold down<br>hollow core<br>hollow metal                                                                                                                                                                                                                                                                                                                                                                                                                   |
| FOC<br>FOM<br>FOS<br>FIN<br>FF<br>FIN GR<br>FE<br>FEC<br>FP<br>FX<br>FIXT<br>FWP<br>FLR<br>FD<br>FJ<br>FMC<br>FLR SK<br>FLUOR<br>FL<br>FT<br>FTG<br>FAU<br>FDTN<br>FR DR<br>FG<br>FURR<br>GALV<br>GD<br>GA<br>GL<br>GR<br>GFCI<br>GYP BD<br>GWB<br>HCP<br>HS<br>HDW<br>HDWD<br>HDR<br>HTG<br>HVAC<br>HT<br>HD<br>HCRZ<br>HB                                                                                                                                                                                                                                                                                                                                                                                                                                                                                                                                                                                                                                                                                                                                                                                                                                                                                                                                                                                                                                                                                                                                                                                                                                                                                                                                                                                                                                                                                                                                                                                                                                                                                                                                                                                                                                                                                                                                                                                                                                                                                                                                                                                                                                                                                                                                                                                                   | face of concrete<br>face of masonry<br>face of stud<br>finish<br>finished floor<br>finish grade<br>fire extinguisher cabinet<br>fireplace<br>fixed<br>fixture<br>flat wall paint<br>floor<br>floor drain<br>floor joist<br>floor material change<br>floor sink<br>fluorescent<br>flush<br>foot / feet / fire treated<br>footing<br>forced air unit<br>foundation<br>french door<br>fuel gas<br>furring<br>galvanized<br>garbage disposal<br>gauge<br>glass<br>grade<br>ground fault circuit interrupter<br>gypsum board<br>gypsum wall board<br>handicap<br>hard surface<br>hardware<br>hardwood<br>header<br>heating<br>heating ventilation air condition<br>height<br>hold down<br>hollow core<br>hollow metal<br>horizontal<br>hose bibb                                                                                                                                                                                                                                                                                                                                                                                                          |
| FOC<br>FOM<br>FOS<br>FIN<br>FF<br>FIN GR<br>FE<br>FEC<br>FP<br>FX<br>FIXT<br>FWP<br>FLR<br>FD<br>FJ<br>FMC<br>FLR SK<br>FLUOR<br>FL<br>FT<br>FTG<br>FAU<br>FDTN<br>FR DR<br>FG<br>FURR<br>GALV<br>GD<br>GA<br>GL<br>GR<br>GFCI<br>GYP BD<br>GWB<br>HCP<br>HS<br>HDW<br>HDWD<br>HDR<br>HTG<br>HVAC<br>HT<br>HD<br>HC<br>HM<br>HORZ                                                                                                                                                                                                                                                                                                                                                                                                                                                                                                                                                                                                                                                                                                                                                                                                                                                                                                                                                                                                                                                                                                                                                                                                                                                                                                                                                                                                                                                                                                                                                                                                                                                                                                                                                                                                                                                                                                                                                                                                                                                                                                                                                                                                                                                                                                                                                                                             | face of concrete<br>face of masonry<br>face of stud<br>finish<br>finished floor<br>finish grade<br>fire extinguisher cabinet<br>fireplace<br>fixed<br>fixture<br>flat wall paint<br>floor<br>floor drain<br>floor joist<br>floor material change<br>floor sink<br>fluorescent<br>flush<br>foot / feet / fire treated<br>footing<br>forced air unit<br>foundation<br>french door<br>fuel gas<br>furring<br>galvanized<br>garbage disposal<br>gauge<br>glass<br>grade<br>ground fault circuit interrupter<br>gypsum board<br>gypsum wall board<br>handicap<br>hard surface<br>hardware<br>hardwood<br>header<br>heating<br>heating ventilation air condition<br>height<br>hold down<br>hollow core<br>hollow metal<br>horizontal                                                                                                                                                                                                                                                                                                                                                                                                                       |
| FOC<br>FOM<br>FOS<br>FIN<br>FF<br>FIN GR<br>FE<br>FEC<br>FP<br>FX<br>FIXT<br>FWP<br>FLR<br>FD<br>FJ<br>FMC<br>FLR SK<br>FLUOR<br>FL<br>FT<br>FTG<br>FAU<br>FDTN<br>FR DR<br>FG<br>FURR<br>GALV<br>GD<br>GA<br>GL<br>GR<br>GFCI<br>GVP BD<br>GWB<br>HCP<br>HS<br>HDW<br>HDR<br>HTG<br>HVAC<br>HT<br>HD<br>HC<br>HM<br>HORZ<br>HB<br>HWH<br>HR                                                                                                                                                                                                                                                                                                                                                                                                                                                                                                                                                                                                                                                                                                                                                                                                                                                                                                                                                                                                                                                                                                                                                                                                                                                                                                                                                                                                                                                                                                                                                                                                                                                                                                                                                                                                                                                                                                                                                                                                                                                                                                                                                                                                                                                                                                                                                                                  | face of concrete<br>face of masonry<br>face of stud<br>finish<br>finished floor<br>finish grade<br>fire extinguisher cabinet<br>fire extinguisher cabinet<br>fireplace<br>fixed<br>fixture<br>flat wall paint<br>floor<br>floor drain<br>floor joist<br>floor material change<br>floor sink<br>fluorescent<br>flush<br>foot / feet / fire treated<br>footing<br>forced air unit<br>foundation<br>french door<br>fuel gas<br>furring<br>galvanized<br>garbage disposal<br>gauge<br>glass<br>grade<br>ground fault circuit interrupter<br>gypsum board<br>gypsum wall board<br>handicap<br>hard surface<br>hardware<br>hardwood<br>header<br>heating ventilation air condition<br>height<br>hold down<br>hollow core<br>hollow metal<br>horizontal<br>hose bibb<br>hot water heater<br>hour                                                                                                                                                                                                                                                                                                                                                            |
| FOC<br>FOM<br>FOS<br>FIN<br>FF<br>FIN GR<br>FE<br>FEC<br>FP<br>FX<br>FIXT<br>FWP<br>FLR<br>FD<br>FJ<br>FMC<br>FLR SK<br>FLUOR<br>FL<br>FT<br>FTG<br>FAU<br>FDTN<br>FR DR<br>FG<br>FURR<br>GALV<br>GD<br>GA<br>GL<br>GR<br>GFCI<br>GYP BD<br>GWB<br>HCP<br>HS<br>HDW<br>HDR<br>HDWD<br>HDR<br>HCP<br>HS<br>HDW<br>HDR<br>HCP<br>HS<br>HDW<br>HDR<br>HCP<br>HS<br>HDW<br>HDR<br>HCP<br>HS<br>HDW<br>HDR<br>HCP<br>HS<br>HDW<br>HDR<br>HCP<br>HS<br>HDW<br>HDR<br>HCP<br>HS<br>HDW<br>HDR<br>HCP<br>HS<br>HDW<br>HDR<br>HCP<br>HS<br>HDW<br>HDR<br>HCP<br>HS<br>HDW<br>HDR<br>HCP<br>HS<br>HDW<br>HDR<br>HCP<br>HS<br>HDW<br>HDR<br>HCP<br>HS<br>HDW<br>HDR<br>HCP<br>HS<br>HDW<br>HDR<br>HCP<br>HC<br>HCP<br>HS<br>HDW<br>HDR<br>HCP<br>HC<br>HCP<br>HS<br>HDW<br>HDR<br>HCP<br>HCP<br>HS<br>HDW<br>HDR<br>HCP<br>HCP<br>HS<br>HDW<br>HDR<br>HCP<br>HCP<br>HS<br>HCP<br>HS<br>HCP<br>HS<br>HCP<br>HS<br>HCP<br>HS<br>HCP<br>HS<br>HCP<br>HS<br>HCP<br>HS<br>HCP<br>HS<br>HCP<br>HS<br>HCP<br>HS<br>HCP<br>HS<br>HCP<br>HS<br>HCP<br>HS<br>HCP<br>HS<br>HCP<br>HS<br>HCP<br>HS<br>HCP<br>HS<br>HCP<br>HS<br>HCP<br>HS<br>HCP<br>HS<br>HCP<br>HS<br>HCP<br>HS<br>HCP<br>HS<br>HCP<br>HS<br>HCP<br>HS<br>HCP<br>HS<br>HCP<br>HS<br>HCP<br>HS<br>HCP<br>HS<br>HCP<br>HS<br>HCP<br>HS<br>HCP<br>HS<br>HCP<br>HS<br>HCP<br>HS<br>HCP<br>HS<br>HCP<br>HS<br>HCP<br>HS<br>HCP<br>HS<br>HCP<br>HS<br>HCP<br>HS<br>HCP<br>HS<br>HCP<br>HS<br>HCP<br>HS<br>HCP<br>HS<br>HCP<br>HS<br>HCP<br>HS<br>HCP<br>HS<br>HCP<br>HS<br>HCP<br>HS<br>HCP<br>HS<br>HCP<br>HS<br>HCP<br>HS<br>HCP<br>HS<br>HCP<br>HS<br>HCP<br>HS<br>HCP<br>HS<br>HCP<br>HS<br>HCP<br>HS<br>HCP<br>HS<br>HCP<br>HS<br>HCP<br>HS<br>HCP<br>HS<br>HCP<br>HS<br>HCP<br>HS<br>HCP<br>HS<br>HCP<br>HS<br>HCP<br>HS<br>HCP<br>HS<br>HCP<br>HS<br>HCP<br>HS<br>HCP<br>HS<br>HCP<br>HS<br>HCP<br>HS<br>HCP<br>HS<br>HCP<br>HS<br>HCP<br>HS<br>HCP<br>HS<br>HCP<br>HS<br>HCP<br>HS<br>HCP<br>HS<br>HCP<br>HS<br>HCP<br>HS<br>HCP<br>HS<br>HCP<br>HS<br>HCP<br>HS<br>HCP<br>HS<br>HCP<br>HS<br>HCP<br>HS<br>HCP<br>HS<br>HCP<br>HS<br>HCP<br>HS<br>HCP<br>HS<br>HCP<br>HS<br>HCP<br>HS<br>HCP<br>HS<br>HCP<br>HS<br>HCP<br>HS<br>HCP<br>HS<br>HCP<br>HS<br>HCP<br>HS<br>HCP<br>HS<br>HCP<br>HS<br>HCP<br>HS<br>HCP<br>HS<br>HCP<br>HS<br>HCP<br>HS<br>HCP<br>HS<br>HCP<br>HS<br>HCP<br>HS<br>HCP<br>HS<br>HCP<br>HS<br>HCP<br>HS<br>HCP<br>HS<br>HCP<br>HS<br>HCP<br>HS<br>HCP<br>HS<br>HCP<br>HS<br>HCP<br>HS<br>HCP<br>HS<br>HCP<br>HS<br>HCP<br>HS<br>HCP<br>HS<br>HCP<br>HS<br>HCP<br>HS<br>HCP<br>HS<br>HCP<br>HS<br>HCP<br>HS<br>HCP<br>HS<br>HCP<br>HS<br>HCP<br>HS<br>HCP<br>HS<br>HS<br>HCP<br>HS<br>HS<br>HS<br>HS<br>HS<br>HS<br>HS<br>HS<br>HS<br>HS<br>HS<br>HS<br>HS | face of concrete<br>face of masonry<br>face of stud<br>finish<br>finished floor<br>finish grade<br>fire extinguisher cabinet<br>fireplace<br>fixed<br>fixture<br>flat wall paint<br>floor<br>floor drain<br>floor joist<br>floor material change<br>floor sink<br>fluorescent<br>flush<br>foot / feet / fire treated<br>footing<br>forced air unit<br>foundation<br>french door<br>fuel gas<br>furring<br>galvanized<br>garbage disposal<br>gauge<br>glass<br>grade<br>ground fault circuit interrupter<br>gypsum board<br>gypsum wall board<br>handicap<br>hard surface<br>hardware<br>hardwood<br>header<br>heating<br>heating ventilation air condition<br>height<br>hold down<br>hollow core<br>hollow metal<br>horizontal<br>hose bibb<br>hot water heater                                                                                                                                                                                                                                                                                                                                                                                      |
| FOC<br>FOM<br>FOS<br>FIN<br>FF<br>FIN GR<br>FE<br>FEC<br>FP<br>FX<br>FIXT<br>FWP<br>FLR<br>FD<br>FJ<br>FMC<br>FLR SK<br>FLUOR<br>FL<br>FT<br>FTG<br>FAU<br>FDTN<br>FR DR<br>FG<br>FURR<br>GALV<br>GD<br>GA<br>GL<br>GR<br>GFCI<br>GYP BD<br>GWB<br>HCP<br>HS<br>HDW<br>HDWD<br>HDR<br>HTG<br>HVAC<br>HT<br>HD<br>HC<br>HM<br>HDWD<br>HDR<br>HC<br>HT<br>HD<br>HDWD<br>HDR<br>HC<br>HT<br>HD<br>HDWD<br>HDR<br>HDWD<br>HDR<br>HDWD<br>HDR<br>HDWD<br>HDR<br>HDWD<br>HDR<br>HDWD<br>HDR<br>HDWD<br>HDR<br>HDWD<br>HDR<br>HDWD<br>HDR<br>HDWD<br>HDR<br>HDWD<br>HDR<br>HDWD<br>HDR<br>HDWD<br>HDR<br>HDWD<br>HDR<br>HDWD<br>HDR<br>HDWD<br>HDR<br>HDWD<br>HDR<br>HDWD<br>HDR<br>HDWD<br>HDR<br>HDWD<br>HDR<br>HDWD<br>HDR<br>HDWD<br>HDR<br>HDWD<br>HDR<br>HDWD<br>HDR<br>HDWD<br>HDR<br>HDWD<br>HDR<br>HDWD<br>HDR<br>HDWD<br>HDWD                                                                                                                                                                                                                                                                                                                                                                                                                                                                                                                                                                                                                                                                                                                                                                                                                                                                                                                                                                                                                                                                                                                                                                                                                                                                                                                                                                                                                                                                                                                                                                                                                                                                                                                                                                                                                                                                                              | face of concrete<br>face of masonry<br>face of stud<br>finish<br>finished floor<br>finish grade<br>fire extinguisher cabinet<br>fire extinguisher cabinet<br>fireplace<br>fixed<br>fixture<br>flat wall paint<br>floor<br>floor drain<br>floor joist<br>floor material change<br>floor sink<br>fluorescent<br>flush<br>foot / feet / fire treated<br>footing<br>forced air unit<br>foundation<br>french door<br>fuel gas<br>furring<br>galvanized<br>garbage disposal<br>gauge<br>glass<br>grade<br>ground fault circuit interrupter<br>gypsum board<br>gypsum wall board<br>handicap<br>hard surface<br>hardware<br>hardwood<br>header<br>heating<br>heating ventilation air condition<br>height<br>hold down<br>hollow core<br>hollow metal<br>horizontal<br>hose bibb<br>hot water heater<br>hour                                                                                                                                                                                                                                                                                                                                                 |
| FOC<br>FOM<br>FOS<br>FIN<br>FF<br>FIN GR<br>FE<br>FEC<br>FP<br>FX<br>FIXT<br>FWP<br>FLR<br>FD<br>FJ<br>FMC<br>FLR SK<br>FLUOR<br>FL<br>FT<br>FTG<br>FAU<br>FDTN<br>FR DR<br>FG<br>FURR<br>GALV<br>GD<br>GA<br>GL<br>GR<br>GFCI<br>GYP BD<br>GWB<br>HCP<br>HS<br>HDW<br>HDR<br>HDR<br>HDR<br>HDR<br>HDR<br>HDR<br>HDR<br>HDR<br>HDR<br>HDR                                                                                                                                                                                                                                                                                                                                                                                                                                                                                                                                                                                                                                                                                                                                                                                                                                                                                                                                                                                                                                                                                                                                                                                                                                                                                                                                                                                                                                                                                                                                                                                                                                                                                                                                                                                                                                                                                                                                                                                                                                                                                                                                                                                                                                                                                                                                                                                     | face of concrete<br>face of masonry<br>face of stud<br>finish<br>finished floor<br>finish grade<br>fire extinguisher<br>fire extinguisher cabinet<br>fire extinguisher cabinet<br>fixed<br>fixture<br>flat wall paint<br>floor<br>floor drain<br>floor joist<br>floor material change<br>floor sink<br>fluorescent<br>flush<br>foot / feet / fire treated<br>footing<br>forced air unit<br>foundation<br>french door<br>fuel gas<br>furring<br>galvanized<br>garbage disposal<br>gauge<br>glass<br>grade<br>ground fault circuit interrupter<br>gypsum board<br>gypsum wall board<br>handicap<br>hard surface<br>hardware<br>hardwood<br>header<br>heating<br>heating ventilation air condition<br>height<br>hold down<br>hollow core<br>hollow metal<br>horizontal<br>hose bibb<br>hot water heater<br>hour<br>identification<br>include / including<br>insulation<br>interior |
| FOC<br>FOM<br>FOS<br>FIN<br>FF<br>FIN GR<br>FE<br>FEC<br>FP<br>FX<br>FIXT<br>FWP<br>FLR<br>FD<br>FJ<br>FMC<br>FLR SK<br>FLUOR<br>FL<br>FT<br>FTG<br>FAU<br>FDTN<br>FR DR<br>FG<br>FURR<br>GALV<br>GD<br>GA<br>GL<br>GR<br>GFCI<br>GYP BD<br>GWB<br>HCP<br>HS<br>HDW<br>HDWD<br>HDR<br>HTG<br>HVAC<br>HT<br>HD<br>HC<br>HM<br>HDWD<br>HDR<br>HC<br>HT<br>HD<br>HDWD<br>HDR<br>HC<br>HT<br>HD<br>HDWD<br>HDR<br>HDWD<br>HDR<br>HDWD<br>HDR<br>HDWD<br>HDR<br>HDWD<br>HDR<br>HDWD<br>HDR<br>HDWD<br>HDR<br>HDWD<br>HDR<br>HDWD<br>HDR<br>HDWD<br>HDR<br>HDWD<br>HDR<br>HDWD<br>HDR<br>HDWD<br>HDR<br>HDWD<br>HDR<br>HDWD<br>HDR<br>HDWD<br>HDR<br>HDWD<br>HDR<br>HDWD<br>HDR<br>HDWD<br>HDR<br>HDWD<br>HDR<br>HDWD<br>HDR<br>HDWD<br>HDR<br>HDWD<br>HDR<br>HDWD<br>HDR<br>HDWD<br>HDR<br>HDWD<br>HDR<br>HDWD<br>HDR<br>HDWD<br>HDWD                                                                                                                                                                                                                                                                                                                                                                                                                                                                                                                                                                                                                                                                                                                                                                                                                                                                                                                                                                                                                                                                                                                                                                                                                                                                                                                                                                                                                                                                                                                                                                                                                                                                                                                                                                                                                                                                                              | face of concrete<br>face of masonry<br>face of stud<br>finish<br>finished floor<br>finish grade<br>fire extinguisher cabinet<br>fire extinguisher cabinet<br>fireplace<br>fixed<br>fixture<br>flat wall paint<br>floor<br>floor drain<br>floor joist<br>floor material change<br>floor sink<br>fluorescent<br>flush<br>foot / feet / fire treated<br>footing<br>forced air unit<br>foundation<br>french door<br>fuel gas<br>furring<br>galvanized<br>garbage disposal<br>gauge<br>glass<br>grade<br>ground fault circuit interrupter<br>gypsum board<br>gypsum wall board<br>handicap<br>hard surface<br>hardware<br>hardwood<br>header<br>heating<br>heating ventilation air condition<br>height<br>hold down<br>hollow core<br>hollow metal<br>horizontal<br>hose bibb<br>hot water heater<br>hour                                                                                                                                                                                                                                                                                                                                                 |