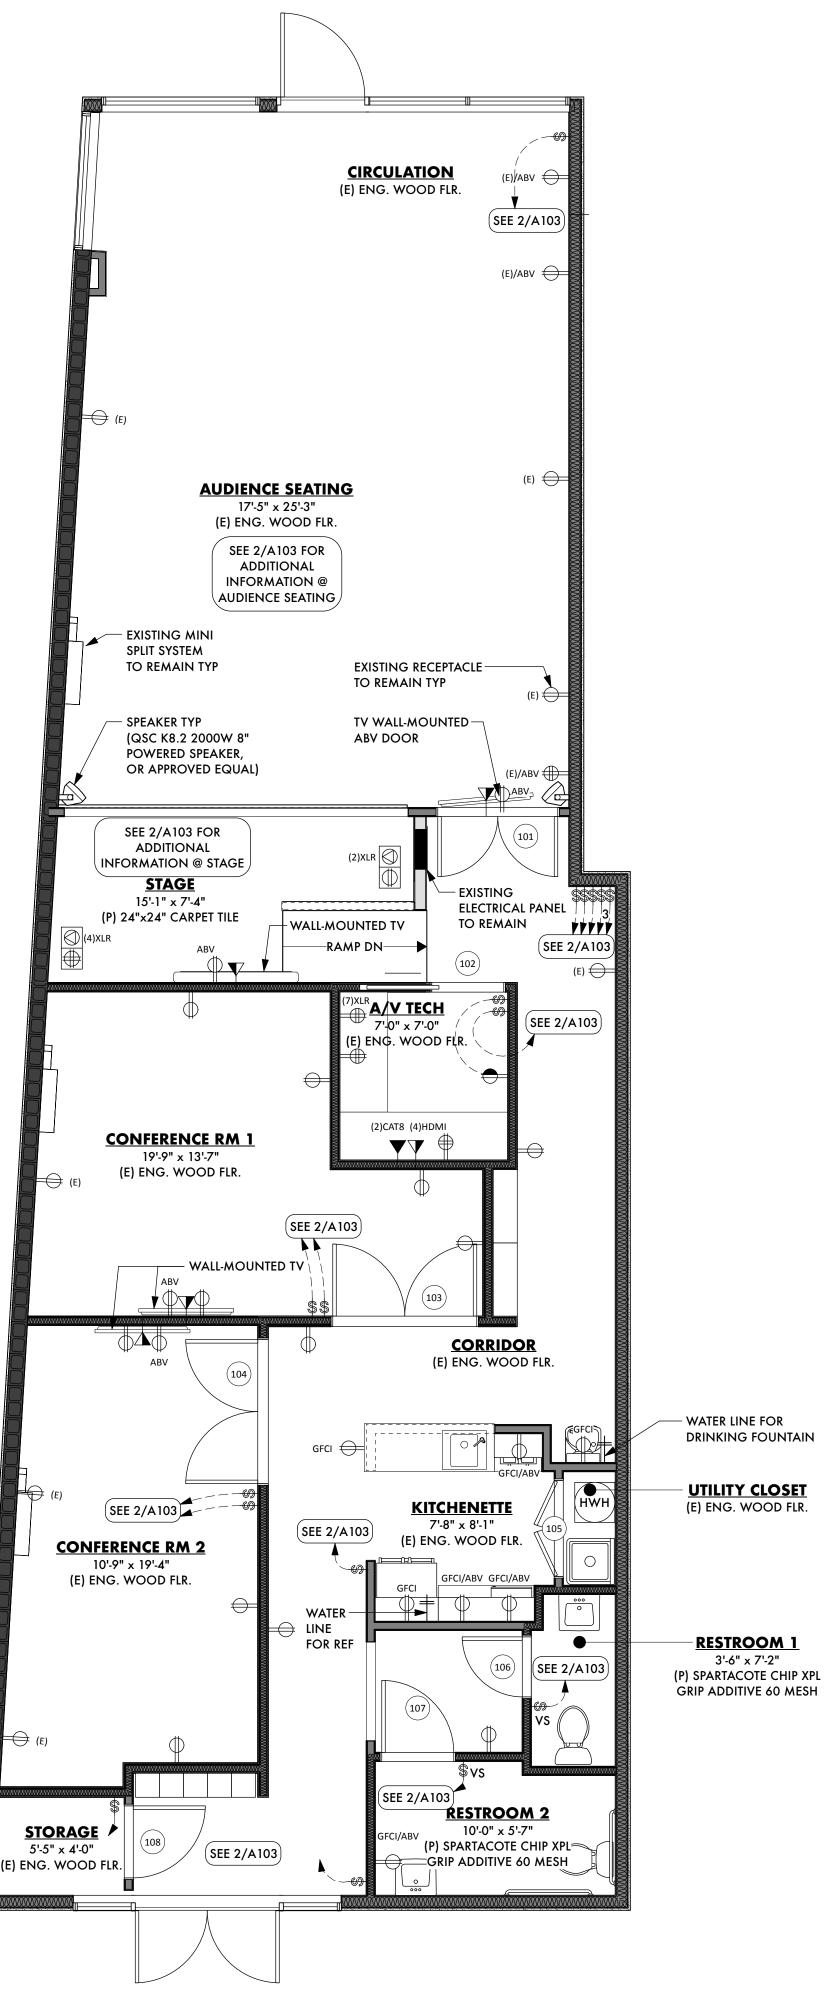

## ABBREVIATIONS

| ABV                                                                                                                                                                                                                                                                                                                                                                                                                                                                                                                                                                                                                                                                                                                                                                                                                                                                                                                                                                                                                                                                                                                                                                                                                                                                                                                                                                                                                                                                                                                                                                                                                                                                                                                                                                                                                                                                                                                                                                                                                                                                                                                                                                                                                                                                                                                                                                                                                                                                                                                                                                                                                                                                                                                           | 1                                                                                                                                                                                                                                                                                                                                                                                                                                                                                                                                                                                                                                                                                                                                                                                                                                                                                                                                                                                                                                                                                                                                                    |
|-------------------------------------------------------------------------------------------------------------------------------------------------------------------------------------------------------------------------------------------------------------------------------------------------------------------------------------------------------------------------------------------------------------------------------------------------------------------------------------------------------------------------------------------------------------------------------------------------------------------------------------------------------------------------------------------------------------------------------------------------------------------------------------------------------------------------------------------------------------------------------------------------------------------------------------------------------------------------------------------------------------------------------------------------------------------------------------------------------------------------------------------------------------------------------------------------------------------------------------------------------------------------------------------------------------------------------------------------------------------------------------------------------------------------------------------------------------------------------------------------------------------------------------------------------------------------------------------------------------------------------------------------------------------------------------------------------------------------------------------------------------------------------------------------------------------------------------------------------------------------------------------------------------------------------------------------------------------------------------------------------------------------------------------------------------------------------------------------------------------------------------------------------------------------------------------------------------------------------------------------------------------------------------------------------------------------------------------------------------------------------------------------------------------------------------------------------------------------------------------------------------------------------------------------------------------------------------------------------------------------------------------------------------------------------------------------------------------------------|------------------------------------------------------------------------------------------------------------------------------------------------------------------------------------------------------------------------------------------------------------------------------------------------------------------------------------------------------------------------------------------------------------------------------------------------------------------------------------------------------------------------------------------------------------------------------------------------------------------------------------------------------------------------------------------------------------------------------------------------------------------------------------------------------------------------------------------------------------------------------------------------------------------------------------------------------------------------------------------------------------------------------------------------------------------------------------------------------------------------------------------------------|
|                                                                                                                                                                                                                                                                                                                                                                                                                                                                                                                                                                                                                                                                                                                                                                                                                                                                                                                                                                                                                                                                                                                                                                                                                                                                                                                                                                                                                                                                                                                                                                                                                                                                                                                                                                                                                                                                                                                                                                                                                                                                                                                                                                                                                                                                                                                                                                                                                                                                                                                                                                                                                                                                                                                               | above                                                                                                                                                                                                                                                                                                                                                                                                                                                                                                                                                                                                                                                                                                                                                                                                                                                                                                                                                                                                                                                                                                                                                |
| AFF<br>ACOUS                                                                                                                                                                                                                                                                                                                                                                                                                                                                                                                                                                                                                                                                                                                                                                                                                                                                                                                                                                                                                                                                                                                                                                                                                                                                                                                                                                                                                                                                                                                                                                                                                                                                                                                                                                                                                                                                                                                                                                                                                                                                                                                                                                                                                                                                                                                                                                                                                                                                                                                                                                                                                                                                                                                  | above finished floor<br>acoustical                                                                                                                                                                                                                                                                                                                                                                                                                                                                                                                                                                                                                                                                                                                                                                                                                                                                                                                                                                                                                                                                                                                   |
| ACT                                                                                                                                                                                                                                                                                                                                                                                                                                                                                                                                                                                                                                                                                                                                                                                                                                                                                                                                                                                                                                                                                                                                                                                                                                                                                                                                                                                                                                                                                                                                                                                                                                                                                                                                                                                                                                                                                                                                                                                                                                                                                                                                                                                                                                                                                                                                                                                                                                                                                                                                                                                                                                                                                                                           | acoustical ceiling tile                                                                                                                                                                                                                                                                                                                                                                                                                                                                                                                                                                                                                                                                                                                                                                                                                                                                                                                                                                                                                                                                                                                              |
| ADJ<br>A/C                                                                                                                                                                                                                                                                                                                                                                                                                                                                                                                                                                                                                                                                                                                                                                                                                                                                                                                                                                                                                                                                                                                                                                                                                                                                                                                                                                                                                                                                                                                                                                                                                                                                                                                                                                                                                                                                                                                                                                                                                                                                                                                                                                                                                                                                                                                                                                                                                                                                                                                                                                                                                                                                                                                    | adjacent<br>air conditioning                                                                                                                                                                                                                                                                                                                                                                                                                                                                                                                                                                                                                                                                                                                                                                                                                                                                                                                                                                                                                                                                                                                         |
| ALT                                                                                                                                                                                                                                                                                                                                                                                                                                                                                                                                                                                                                                                                                                                                                                                                                                                                                                                                                                                                                                                                                                                                                                                                                                                                                                                                                                                                                                                                                                                                                                                                                                                                                                                                                                                                                                                                                                                                                                                                                                                                                                                                                                                                                                                                                                                                                                                                                                                                                                                                                                                                                                                                                                                           | alternate                                                                                                                                                                                                                                                                                                                                                                                                                                                                                                                                                                                                                                                                                                                                                                                                                                                                                                                                                                                                                                                                                                                                            |
| ALUM<br>AB                                                                                                                                                                                                                                                                                                                                                                                                                                                                                                                                                                                                                                                                                                                                                                                                                                                                                                                                                                                                                                                                                                                                                                                                                                                                                                                                                                                                                                                                                                                                                                                                                                                                                                                                                                                                                                                                                                                                                                                                                                                                                                                                                                                                                                                                                                                                                                                                                                                                                                                                                                                                                                                                                                                    | aluminum<br>anchor bolt                                                                                                                                                                                                                                                                                                                                                                                                                                                                                                                                                                                                                                                                                                                                                                                                                                                                                                                                                                                                                                                                                                                              |
| APPROX<br>ARCH                                                                                                                                                                                                                                                                                                                                                                                                                                                                                                                                                                                                                                                                                                                                                                                                                                                                                                                                                                                                                                                                                                                                                                                                                                                                                                                                                                                                                                                                                                                                                                                                                                                                                                                                                                                                                                                                                                                                                                                                                                                                                                                                                                                                                                                                                                                                                                                                                                                                                                                                                                                                                                                                                                                | approximate<br>architectural                                                                                                                                                                                                                                                                                                                                                                                                                                                                                                                                                                                                                                                                                                                                                                                                                                                                                                                                                                                                                                                                                                                         |
| AD                                                                                                                                                                                                                                                                                                                                                                                                                                                                                                                                                                                                                                                                                                                                                                                                                                                                                                                                                                                                                                                                                                                                                                                                                                                                                                                                                                                                                                                                                                                                                                                                                                                                                                                                                                                                                                                                                                                                                                                                                                                                                                                                                                                                                                                                                                                                                                                                                                                                                                                                                                                                                                                                                                                            | area drain                                                                                                                                                                                                                                                                                                                                                                                                                                                                                                                                                                                                                                                                                                                                                                                                                                                                                                                                                                                                                                                                                                                                           |
| ASPH                                                                                                                                                                                                                                                                                                                                                                                                                                                                                                                                                                                                                                                                                                                                                                                                                                                                                                                                                                                                                                                                                                                                                                                                                                                                                                                                                                                                                                                                                                                                                                                                                                                                                                                                                                                                                                                                                                                                                                                                                                                                                                                                                                                                                                                                                                                                                                                                                                                                                                                                                                                                                                                                                                                          | asphalt                                                                                                                                                                                                                                                                                                                                                                                                                                                                                                                                                                                                                                                                                                                                                                                                                                                                                                                                                                                                                                                                                                                                              |
| вм                                                                                                                                                                                                                                                                                                                                                                                                                                                                                                                                                                                                                                                                                                                                                                                                                                                                                                                                                                                                                                                                                                                                                                                                                                                                                                                                                                                                                                                                                                                                                                                                                                                                                                                                                                                                                                                                                                                                                                                                                                                                                                                                                                                                                                                                                                                                                                                                                                                                                                                                                                                                                                                                                                                            | beam                                                                                                                                                                                                                                                                                                                                                                                                                                                                                                                                                                                                                                                                                                                                                                                                                                                                                                                                                                                                                                                                                                                                                 |
| BRG<br>BR                                                                                                                                                                                                                                                                                                                                                                                                                                                                                                                                                                                                                                                                                                                                                                                                                                                                                                                                                                                                                                                                                                                                                                                                                                                                                                                                                                                                                                                                                                                                                                                                                                                                                                                                                                                                                                                                                                                                                                                                                                                                                                                                                                                                                                                                                                                                                                                                                                                                                                                                                                                                                                                                                                                     | bearing<br>bedroom                                                                                                                                                                                                                                                                                                                                                                                                                                                                                                                                                                                                                                                                                                                                                                                                                                                                                                                                                                                                                                                                                                                                   |
| BLW                                                                                                                                                                                                                                                                                                                                                                                                                                                                                                                                                                                                                                                                                                                                                                                                                                                                                                                                                                                                                                                                                                                                                                                                                                                                                                                                                                                                                                                                                                                                                                                                                                                                                                                                                                                                                                                                                                                                                                                                                                                                                                                                                                                                                                                                                                                                                                                                                                                                                                                                                                                                                                                                                                                           | below                                                                                                                                                                                                                                                                                                                                                                                                                                                                                                                                                                                                                                                                                                                                                                                                                                                                                                                                                                                                                                                                                                                                                |
| BLK<br>BLKG                                                                                                                                                                                                                                                                                                                                                                                                                                                                                                                                                                                                                                                                                                                                                                                                                                                                                                                                                                                                                                                                                                                                                                                                                                                                                                                                                                                                                                                                                                                                                                                                                                                                                                                                                                                                                                                                                                                                                                                                                                                                                                                                                                                                                                                                                                                                                                                                                                                                                                                                                                                                                                                                                                                   | block<br>blocking                                                                                                                                                                                                                                                                                                                                                                                                                                                                                                                                                                                                                                                                                                                                                                                                                                                                                                                                                                                                                                                                                                                                    |
| BD                                                                                                                                                                                                                                                                                                                                                                                                                                                                                                                                                                                                                                                                                                                                                                                                                                                                                                                                                                                                                                                                                                                                                                                                                                                                                                                                                                                                                                                                                                                                                                                                                                                                                                                                                                                                                                                                                                                                                                                                                                                                                                                                                                                                                                                                                                                                                                                                                                                                                                                                                                                                                                                                                                                            | board                                                                                                                                                                                                                                                                                                                                                                                                                                                                                                                                                                                                                                                                                                                                                                                                                                                                                                                                                                                                                                                                                                                                                |
| BOT<br>BO                                                                                                                                                                                                                                                                                                                                                                                                                                                                                                                                                                                                                                                                                                                                                                                                                                                                                                                                                                                                                                                                                                                                                                                                                                                                                                                                                                                                                                                                                                                                                                                                                                                                                                                                                                                                                                                                                                                                                                                                                                                                                                                                                                                                                                                                                                                                                                                                                                                                                                                                                                                                                                                                                                                     | bottom<br>bottom of                                                                                                                                                                                                                                                                                                                                                                                                                                                                                                                                                                                                                                                                                                                                                                                                                                                                                                                                                                                                                                                                                                                                  |
| BLDG                                                                                                                                                                                                                                                                                                                                                                                                                                                                                                                                                                                                                                                                                                                                                                                                                                                                                                                                                                                                                                                                                                                                                                                                                                                                                                                                                                                                                                                                                                                                                                                                                                                                                                                                                                                                                                                                                                                                                                                                                                                                                                                                                                                                                                                                                                                                                                                                                                                                                                                                                                                                                                                                                                                          | building                                                                                                                                                                                                                                                                                                                                                                                                                                                                                                                                                                                                                                                                                                                                                                                                                                                                                                                                                                                                                                                                                                                                             |
| САВ                                                                                                                                                                                                                                                                                                                                                                                                                                                                                                                                                                                                                                                                                                                                                                                                                                                                                                                                                                                                                                                                                                                                                                                                                                                                                                                                                                                                                                                                                                                                                                                                                                                                                                                                                                                                                                                                                                                                                                                                                                                                                                                                                                                                                                                                                                                                                                                                                                                                                                                                                                                                                                                                                                                           | cabinet                                                                                                                                                                                                                                                                                                                                                                                                                                                                                                                                                                                                                                                                                                                                                                                                                                                                                                                                                                                                                                                                                                                                              |
| CPT<br>CI                                                                                                                                                                                                                                                                                                                                                                                                                                                                                                                                                                                                                                                                                                                                                                                                                                                                                                                                                                                                                                                                                                                                                                                                                                                                                                                                                                                                                                                                                                                                                                                                                                                                                                                                                                                                                                                                                                                                                                                                                                                                                                                                                                                                                                                                                                                                                                                                                                                                                                                                                                                                                                                                                                                     | carpet<br>cast iron                                                                                                                                                                                                                                                                                                                                                                                                                                                                                                                                                                                                                                                                                                                                                                                                                                                                                                                                                                                                                                                                                                                                  |
| СВ                                                                                                                                                                                                                                                                                                                                                                                                                                                                                                                                                                                                                                                                                                                                                                                                                                                                                                                                                                                                                                                                                                                                                                                                                                                                                                                                                                                                                                                                                                                                                                                                                                                                                                                                                                                                                                                                                                                                                                                                                                                                                                                                                                                                                                                                                                                                                                                                                                                                                                                                                                                                                                                                                                                            | catch basin                                                                                                                                                                                                                                                                                                                                                                                                                                                                                                                                                                                                                                                                                                                                                                                                                                                                                                                                                                                                                                                                                                                                          |
| CLG<br>CJ                                                                                                                                                                                                                                                                                                                                                                                                                                                                                                                                                                                                                                                                                                                                                                                                                                                                                                                                                                                                                                                                                                                                                                                                                                                                                                                                                                                                                                                                                                                                                                                                                                                                                                                                                                                                                                                                                                                                                                                                                                                                                                                                                                                                                                                                                                                                                                                                                                                                                                                                                                                                                                                                                                                     | ceiling<br>ceiling joist                                                                                                                                                                                                                                                                                                                                                                                                                                                                                                                                                                                                                                                                                                                                                                                                                                                                                                                                                                                                                                                                                                                             |
| CEM<br>CTR                                                                                                                                                                                                                                                                                                                                                                                                                                                                                                                                                                                                                                                                                                                                                                                                                                                                                                                                                                                                                                                                                                                                                                                                                                                                                                                                                                                                                                                                                                                                                                                                                                                                                                                                                                                                                                                                                                                                                                                                                                                                                                                                                                                                                                                                                                                                                                                                                                                                                                                                                                                                                                                                                                                    | cement<br>center                                                                                                                                                                                                                                                                                                                                                                                                                                                                                                                                                                                                                                                                                                                                                                                                                                                                                                                                                                                                                                                                                                                                     |
| CL                                                                                                                                                                                                                                                                                                                                                                                                                                                                                                                                                                                                                                                                                                                                                                                                                                                                                                                                                                                                                                                                                                                                                                                                                                                                                                                                                                                                                                                                                                                                                                                                                                                                                                                                                                                                                                                                                                                                                                                                                                                                                                                                                                                                                                                                                                                                                                                                                                                                                                                                                                                                                                                                                                                            | center line                                                                                                                                                                                                                                                                                                                                                                                                                                                                                                                                                                                                                                                                                                                                                                                                                                                                                                                                                                                                                                                                                                                                          |
| CT<br>CO                                                                                                                                                                                                                                                                                                                                                                                                                                                                                                                                                                                                                                                                                                                                                                                                                                                                                                                                                                                                                                                                                                                                                                                                                                                                                                                                                                                                                                                                                                                                                                                                                                                                                                                                                                                                                                                                                                                                                                                                                                                                                                                                                                                                                                                                                                                                                                                                                                                                                                                                                                                                                                                                                                                      | ceramic tile<br>clean out                                                                                                                                                                                                                                                                                                                                                                                                                                                                                                                                                                                                                                                                                                                                                                                                                                                                                                                                                                                                                                                                                                                            |
| CLR                                                                                                                                                                                                                                                                                                                                                                                                                                                                                                                                                                                                                                                                                                                                                                                                                                                                                                                                                                                                                                                                                                                                                                                                                                                                                                                                                                                                                                                                                                                                                                                                                                                                                                                                                                                                                                                                                                                                                                                                                                                                                                                                                                                                                                                                                                                                                                                                                                                                                                                                                                                                                                                                                                                           | clear                                                                                                                                                                                                                                                                                                                                                                                                                                                                                                                                                                                                                                                                                                                                                                                                                                                                                                                                                                                                                                                                                                                                                |
| CLO<br>CW                                                                                                                                                                                                                                                                                                                                                                                                                                                                                                                                                                                                                                                                                                                                                                                                                                                                                                                                                                                                                                                                                                                                                                                                                                                                                                                                                                                                                                                                                                                                                                                                                                                                                                                                                                                                                                                                                                                                                                                                                                                                                                                                                                                                                                                                                                                                                                                                                                                                                                                                                                                                                                                                                                                     | closet<br>cold water                                                                                                                                                                                                                                                                                                                                                                                                                                                                                                                                                                                                                                                                                                                                                                                                                                                                                                                                                                                                                                                                                                                                 |
| COL<br>CONC                                                                                                                                                                                                                                                                                                                                                                                                                                                                                                                                                                                                                                                                                                                                                                                                                                                                                                                                                                                                                                                                                                                                                                                                                                                                                                                                                                                                                                                                                                                                                                                                                                                                                                                                                                                                                                                                                                                                                                                                                                                                                                                                                                                                                                                                                                                                                                                                                                                                                                                                                                                                                                                                                                                   | column<br>concrete                                                                                                                                                                                                                                                                                                                                                                                                                                                                                                                                                                                                                                                                                                                                                                                                                                                                                                                                                                                                                                                                                                                                   |
| CMU                                                                                                                                                                                                                                                                                                                                                                                                                                                                                                                                                                                                                                                                                                                                                                                                                                                                                                                                                                                                                                                                                                                                                                                                                                                                                                                                                                                                                                                                                                                                                                                                                                                                                                                                                                                                                                                                                                                                                                                                                                                                                                                                                                                                                                                                                                                                                                                                                                                                                                                                                                                                                                                                                                                           | concrete masonry unit                                                                                                                                                                                                                                                                                                                                                                                                                                                                                                                                                                                                                                                                                                                                                                                                                                                                                                                                                                                                                                                                                                                                |
| CONSTR<br>CONT                                                                                                                                                                                                                                                                                                                                                                                                                                                                                                                                                                                                                                                                                                                                                                                                                                                                                                                                                                                                                                                                                                                                                                                                                                                                                                                                                                                                                                                                                                                                                                                                                                                                                                                                                                                                                                                                                                                                                                                                                                                                                                                                                                                                                                                                                                                                                                                                                                                                                                                                                                                                                                                                                                                | construction<br>continuous                                                                                                                                                                                                                                                                                                                                                                                                                                                                                                                                                                                                                                                                                                                                                                                                                                                                                                                                                                                                                                                                                                                           |
| CONTR                                                                                                                                                                                                                                                                                                                                                                                                                                                                                                                                                                                                                                                                                                                                                                                                                                                                                                                                                                                                                                                                                                                                                                                                                                                                                                                                                                                                                                                                                                                                                                                                                                                                                                                                                                                                                                                                                                                                                                                                                                                                                                                                                                                                                                                                                                                                                                                                                                                                                                                                                                                                                                                                                                                         | contract                                                                                                                                                                                                                                                                                                                                                                                                                                                                                                                                                                                                                                                                                                                                                                                                                                                                                                                                                                                                                                                                                                                                             |
| CORR<br>CNTR                                                                                                                                                                                                                                                                                                                                                                                                                                                                                                                                                                                                                                                                                                                                                                                                                                                                                                                                                                                                                                                                                                                                                                                                                                                                                                                                                                                                                                                                                                                                                                                                                                                                                                                                                                                                                                                                                                                                                                                                                                                                                                                                                                                                                                                                                                                                                                                                                                                                                                                                                                                                                                                                                                                  | corridor<br>counter                                                                                                                                                                                                                                                                                                                                                                                                                                                                                                                                                                                                                                                                                                                                                                                                                                                                                                                                                                                                                                                                                                                                  |
|                                                                                                                                                                                                                                                                                                                                                                                                                                                                                                                                                                                                                                                                                                                                                                                                                                                                                                                                                                                                                                                                                                                                                                                                                                                                                                                                                                                                                                                                                                                                                                                                                                                                                                                                                                                                                                                                                                                                                                                                                                                                                                                                                                                                                                                                                                                                                                                                                                                                                                                                                                                                                                                                                                                               |                                                                                                                                                                                                                                                                                                                                                                                                                                                                                                                                                                                                                                                                                                                                                                                                                                                                                                                                                                                                                                                                                                                                                      |
| DEMO<br>DEPT                                                                                                                                                                                                                                                                                                                                                                                                                                                                                                                                                                                                                                                                                                                                                                                                                                                                                                                                                                                                                                                                                                                                                                                                                                                                                                                                                                                                                                                                                                                                                                                                                                                                                                                                                                                                                                                                                                                                                                                                                                                                                                                                                                                                                                                                                                                                                                                                                                                                                                                                                                                                                                                                                                                  | demolition<br>department                                                                                                                                                                                                                                                                                                                                                                                                                                                                                                                                                                                                                                                                                                                                                                                                                                                                                                                                                                                                                                                                                                                             |
| DET<br>DIA                                                                                                                                                                                                                                                                                                                                                                                                                                                                                                                                                                                                                                                                                                                                                                                                                                                                                                                                                                                                                                                                                                                                                                                                                                                                                                                                                                                                                                                                                                                                                                                                                                                                                                                                                                                                                                                                                                                                                                                                                                                                                                                                                                                                                                                                                                                                                                                                                                                                                                                                                                                                                                                                                                                    | detail<br>diameter                                                                                                                                                                                                                                                                                                                                                                                                                                                                                                                                                                                                                                                                                                                                                                                                                                                                                                                                                                                                                                                                                                                                   |
| DIM                                                                                                                                                                                                                                                                                                                                                                                                                                                                                                                                                                                                                                                                                                                                                                                                                                                                                                                                                                                                                                                                                                                                                                                                                                                                                                                                                                                                                                                                                                                                                                                                                                                                                                                                                                                                                                                                                                                                                                                                                                                                                                                                                                                                                                                                                                                                                                                                                                                                                                                                                                                                                                                                                                                           | dimension                                                                                                                                                                                                                                                                                                                                                                                                                                                                                                                                                                                                                                                                                                                                                                                                                                                                                                                                                                                                                                                                                                                                            |
| DW<br>DR                                                                                                                                                                                                                                                                                                                                                                                                                                                                                                                                                                                                                                                                                                                                                                                                                                                                                                                                                                                                                                                                                                                                                                                                                                                                                                                                                                                                                                                                                                                                                                                                                                                                                                                                                                                                                                                                                                                                                                                                                                                                                                                                                                                                                                                                                                                                                                                                                                                                                                                                                                                                                                                                                                                      | dishwasher<br>door                                                                                                                                                                                                                                                                                                                                                                                                                                                                                                                                                                                                                                                                                                                                                                                                                                                                                                                                                                                                                                                                                                                                   |
| DBL<br>DH                                                                                                                                                                                                                                                                                                                                                                                                                                                                                                                                                                                                                                                                                                                                                                                                                                                                                                                                                                                                                                                                                                                                                                                                                                                                                                                                                                                                                                                                                                                                                                                                                                                                                                                                                                                                                                                                                                                                                                                                                                                                                                                                                                                                                                                                                                                                                                                                                                                                                                                                                                                                                                                                                                                     | double<br>double hung                                                                                                                                                                                                                                                                                                                                                                                                                                                                                                                                                                                                                                                                                                                                                                                                                                                                                                                                                                                                                                                                                                                                |
| DF                                                                                                                                                                                                                                                                                                                                                                                                                                                                                                                                                                                                                                                                                                                                                                                                                                                                                                                                                                                                                                                                                                                                                                                                                                                                                                                                                                                                                                                                                                                                                                                                                                                                                                                                                                                                                                                                                                                                                                                                                                                                                                                                                                                                                                                                                                                                                                                                                                                                                                                                                                                                                                                                                                                            | double hung<br>douglas fir / drinking fountain                                                                                                                                                                                                                                                                                                                                                                                                                                                                                                                                                                                                                                                                                                                                                                                                                                                                                                                                                                                                                                                                                                       |
| DN<br>DS                                                                                                                                                                                                                                                                                                                                                                                                                                                                                                                                                                                                                                                                                                                                                                                                                                                                                                                                                                                                                                                                                                                                                                                                                                                                                                                                                                                                                                                                                                                                                                                                                                                                                                                                                                                                                                                                                                                                                                                                                                                                                                                                                                                                                                                                                                                                                                                                                                                                                                                                                                                                                                                                                                                      | down<br>downspout                                                                                                                                                                                                                                                                                                                                                                                                                                                                                                                                                                                                                                                                                                                                                                                                                                                                                                                                                                                                                                                                                                                                    |
| DWG                                                                                                                                                                                                                                                                                                                                                                                                                                                                                                                                                                                                                                                                                                                                                                                                                                                                                                                                                                                                                                                                                                                                                                                                                                                                                                                                                                                                                                                                                                                                                                                                                                                                                                                                                                                                                                                                                                                                                                                                                                                                                                                                                                                                                                                                                                                                                                                                                                                                                                                                                                                                                                                                                                                           | drawing                                                                                                                                                                                                                                                                                                                                                                                                                                                                                                                                                                                                                                                                                                                                                                                                                                                                                                                                                                                                                                                                                                                                              |
| EA                                                                                                                                                                                                                                                                                                                                                                                                                                                                                                                                                                                                                                                                                                                                                                                                                                                                                                                                                                                                                                                                                                                                                                                                                                                                                                                                                                                                                                                                                                                                                                                                                                                                                                                                                                                                                                                                                                                                                                                                                                                                                                                                                                                                                                                                                                                                                                                                                                                                                                                                                                                                                                                                                                                            | each                                                                                                                                                                                                                                                                                                                                                                                                                                                                                                                                                                                                                                                                                                                                                                                                                                                                                                                                                                                                                                                                                                                                                 |
| E<br>EN                                                                                                                                                                                                                                                                                                                                                                                                                                                                                                                                                                                                                                                                                                                                                                                                                                                                                                                                                                                                                                                                                                                                                                                                                                                                                                                                                                                                                                                                                                                                                                                                                                                                                                                                                                                                                                                                                                                                                                                                                                                                                                                                                                                                                                                                                                                                                                                                                                                                                                                                                                                                                                                                                                                       | east                                                                                                                                                                                                                                                                                                                                                                                                                                                                                                                                                                                                                                                                                                                                                                                                                                                                                                                                                                                                                                                                                                                                                 |
| EIN                                                                                                                                                                                                                                                                                                                                                                                                                                                                                                                                                                                                                                                                                                                                                                                                                                                                                                                                                                                                                                                                                                                                                                                                                                                                                                                                                                                                                                                                                                                                                                                                                                                                                                                                                                                                                                                                                                                                                                                                                                                                                                                                                                                                                                                                                                                                                                                                                                                                                                                                                                                                                                                                                                                           | edge nailing<br>electrical                                                                                                                                                                                                                                                                                                                                                                                                                                                                                                                                                                                                                                                                                                                                                                                                                                                                                                                                                                                                                                                                                                                           |
| EL<br>EQ                                                                                                                                                                                                                                                                                                                                                                                                                                                                                                                                                                                                                                                                                                                                                                                                                                                                                                                                                                                                                                                                                                                                                                                                                                                                                                                                                                                                                                                                                                                                                                                                                                                                                                                                                                                                                                                                                                                                                                                                                                                                                                                                                                                                                                                                                                                                                                                                                                                                                                                                                                                                                                                                                                                      | elevation<br>equal                                                                                                                                                                                                                                                                                                                                                                                                                                                                                                                                                                                                                                                                                                                                                                                                                                                                                                                                                                                                                                                                                                                                   |
| EXH                                                                                                                                                                                                                                                                                                                                                                                                                                                                                                                                                                                                                                                                                                                                                                                                                                                                                                                                                                                                                                                                                                                                                                                                                                                                                                                                                                                                                                                                                                                                                                                                                                                                                                                                                                                                                                                                                                                                                                                                                                                                                                                                                                                                                                                                                                                                                                                                                                                                                                                                                                                                                                                                                                                           | exhaust                                                                                                                                                                                                                                                                                                                                                                                                                                                                                                                                                                                                                                                                                                                                                                                                                                                                                                                                                                                                                                                                                                                                              |
| EXP<br>EJ                                                                                                                                                                                                                                                                                                                                                                                                                                                                                                                                                                                                                                                                                                                                                                                                                                                                                                                                                                                                                                                                                                                                                                                                                                                                                                                                                                                                                                                                                                                                                                                                                                                                                                                                                                                                                                                                                                                                                                                                                                                                                                                                                                                                                                                                                                                                                                                                                                                                                                                                                                                                                                                                                                                     | expansion / exposed<br>expansion joint                                                                                                                                                                                                                                                                                                                                                                                                                                                                                                                                                                                                                                                                                                                                                                                                                                                                                                                                                                                                                                                                                                               |
| EXT                                                                                                                                                                                                                                                                                                                                                                                                                                                                                                                                                                                                                                                                                                                                                                                                                                                                                                                                                                                                                                                                                                                                                                                                                                                                                                                                                                                                                                                                                                                                                                                                                                                                                                                                                                                                                                                                                                                                                                                                                                                                                                                                                                                                                                                                                                                                                                                                                                                                                                                                                                                                                                                                                                                           | exterior                                                                                                                                                                                                                                                                                                                                                                                                                                                                                                                                                                                                                                                                                                                                                                                                                                                                                                                                                                                                                                                                                                                                             |
|                                                                                                                                                                                                                                                                                                                                                                                                                                                                                                                                                                                                                                                                                                                                                                                                                                                                                                                                                                                                                                                                                                                                                                                                                                                                                                                                                                                                                                                                                                                                                                                                                                                                                                                                                                                                                                                                                                                                                                                                                                                                                                                                                                                                                                                                                                                                                                                                                                                                                                                                                                                                                                                                                                                               | face of                                                                                                                                                                                                                                                                                                                                                                                                                                                                                                                                                                                                                                                                                                                                                                                                                                                                                                                                                                                                                                                                                                                                              |
| FO                                                                                                                                                                                                                                                                                                                                                                                                                                                                                                                                                                                                                                                                                                                                                                                                                                                                                                                                                                                                                                                                                                                                                                                                                                                                                                                                                                                                                                                                                                                                                                                                                                                                                                                                                                                                                                                                                                                                                                                                                                                                                                                                                                                                                                                                                                                                                                                                                                                                                                                                                                                                                                                                                                                            |                                                                                                                                                                                                                                                                                                                                                                                                                                                                                                                                                                                                                                                                                                                                                                                                                                                                                                                                                                                                                                                                                                                                                      |
| FOC                                                                                                                                                                                                                                                                                                                                                                                                                                                                                                                                                                                                                                                                                                                                                                                                                                                                                                                                                                                                                                                                                                                                                                                                                                                                                                                                                                                                                                                                                                                                                                                                                                                                                                                                                                                                                                                                                                                                                                                                                                                                                                                                                                                                                                                                                                                                                                                                                                                                                                                                                                                                                                                                                                                           | face of concrete                                                                                                                                                                                                                                                                                                                                                                                                                                                                                                                                                                                                                                                                                                                                                                                                                                                                                                                                                                                                                                                                                                                                     |
| FOC<br>FOM<br>FOS                                                                                                                                                                                                                                                                                                                                                                                                                                                                                                                                                                                                                                                                                                                                                                                                                                                                                                                                                                                                                                                                                                                                                                                                                                                                                                                                                                                                                                                                                                                                                                                                                                                                                                                                                                                                                                                                                                                                                                                                                                                                                                                                                                                                                                                                                                                                                                                                                                                                                                                                                                                                                                                                                                             | face of concrete<br>face of masonry<br>face of stud                                                                                                                                                                                                                                                                                                                                                                                                                                                                                                                                                                                                                                                                                                                                                                                                                                                                                                                                                                                                                                                                                                  |
| FOC<br>FOM                                                                                                                                                                                                                                                                                                                                                                                                                                                                                                                                                                                                                                                                                                                                                                                                                                                                                                                                                                                                                                                                                                                                                                                                                                                                                                                                                                                                                                                                                                                                                                                                                                                                                                                                                                                                                                                                                                                                                                                                                                                                                                                                                                                                                                                                                                                                                                                                                                                                                                                                                                                                                                                                                                                    | face of concrete<br>face of masonry                                                                                                                                                                                                                                                                                                                                                                                                                                                                                                                                                                                                                                                                                                                                                                                                                                                                                                                                                                                                                                                                                                                  |
| FOC<br>FOM<br>FOS<br>FIN<br>FF<br>FIN GR                                                                                                                                                                                                                                                                                                                                                                                                                                                                                                                                                                                                                                                                                                                                                                                                                                                                                                                                                                                                                                                                                                                                                                                                                                                                                                                                                                                                                                                                                                                                                                                                                                                                                                                                                                                                                                                                                                                                                                                                                                                                                                                                                                                                                                                                                                                                                                                                                                                                                                                                                                                                                                                                                      | face of concrete<br>face of masonry<br>face of stud<br>finish<br>finished floor<br>finish grade                                                                                                                                                                                                                                                                                                                                                                                                                                                                                                                                                                                                                                                                                                                                                                                                                                                                                                                                                                                                                                                      |
| FOC<br>FOM<br>FOS<br>FIN<br>FF<br>FIN GR<br>FE<br>FEC                                                                                                                                                                                                                                                                                                                                                                                                                                                                                                                                                                                                                                                                                                                                                                                                                                                                                                                                                                                                                                                                                                                                                                                                                                                                                                                                                                                                                                                                                                                                                                                                                                                                                                                                                                                                                                                                                                                                                                                                                                                                                                                                                                                                                                                                                                                                                                                                                                                                                                                                                                                                                                                                         | face of concrete<br>face of masonry<br>face of stud<br>finish<br>finished floor<br>finish grade<br>fire extinguisher<br>fire extinguisher cabinet                                                                                                                                                                                                                                                                                                                                                                                                                                                                                                                                                                                                                                                                                                                                                                                                                                                                                                                                                                                                    |
| FOC<br>FOM<br>FOS<br>FIN<br>FF<br>FIN GR<br>FE                                                                                                                                                                                                                                                                                                                                                                                                                                                                                                                                                                                                                                                                                                                                                                                                                                                                                                                                                                                                                                                                                                                                                                                                                                                                                                                                                                                                                                                                                                                                                                                                                                                                                                                                                                                                                                                                                                                                                                                                                                                                                                                                                                                                                                                                                                                                                                                                                                                                                                                                                                                                                                                                                | face of concrete<br>face of masonry<br>face of stud<br>finish<br>finished floor<br>finish grade<br>fire extinguisher                                                                                                                                                                                                                                                                                                                                                                                                                                                                                                                                                                                                                                                                                                                                                                                                                                                                                                                                                                                                                                 |
| FOC<br>FOM<br>FOS<br>FIN<br>FF<br>FIN GR<br>FE<br>FEC<br>FP<br>FX<br>FIXT                                                                                                                                                                                                                                                                                                                                                                                                                                                                                                                                                                                                                                                                                                                                                                                                                                                                                                                                                                                                                                                                                                                                                                                                                                                                                                                                                                                                                                                                                                                                                                                                                                                                                                                                                                                                                                                                                                                                                                                                                                                                                                                                                                                                                                                                                                                                                                                                                                                                                                                                                                                                                                                     | face of concrete<br>face of masonry<br>face of stud<br>finish<br>finished floor<br>finish grade<br>fire extinguisher<br>fire extinguisher cabinet<br>fireplace<br>fixed<br>fixture                                                                                                                                                                                                                                                                                                                                                                                                                                                                                                                                                                                                                                                                                                                                                                                                                                                                                                                                                                   |
| FOC<br>FOM<br>FOS<br>FIN<br>FF<br>FIN GR<br>FE<br>FEC<br>FP<br>FX                                                                                                                                                                                                                                                                                                                                                                                                                                                                                                                                                                                                                                                                                                                                                                                                                                                                                                                                                                                                                                                                                                                                                                                                                                                                                                                                                                                                                                                                                                                                                                                                                                                                                                                                                                                                                                                                                                                                                                                                                                                                                                                                                                                                                                                                                                                                                                                                                                                                                                                                                                                                                                                             | face of concrete<br>face of masonry<br>face of stud<br>finish<br>finished floor<br>finish grade<br>fire extinguisher<br>fire extinguisher cabinet<br>fireplace<br>fixed<br>fixture<br>flat wall paint<br>floor                                                                                                                                                                                                                                                                                                                                                                                                                                                                                                                                                                                                                                                                                                                                                                                                                                                                                                                                       |
| FOC<br>FOM<br>FOS<br>FIN<br>FF<br>FIN GR<br>FE<br>FEC<br>FP<br>FX<br>FIXT<br>FWP<br>FLR<br>FD                                                                                                                                                                                                                                                                                                                                                                                                                                                                                                                                                                                                                                                                                                                                                                                                                                                                                                                                                                                                                                                                                                                                                                                                                                                                                                                                                                                                                                                                                                                                                                                                                                                                                                                                                                                                                                                                                                                                                                                                                                                                                                                                                                                                                                                                                                                                                                                                                                                                                                                                                                                                                                 | face of concrete<br>face of masonry<br>face of stud<br>finish<br>finished floor<br>finish grade<br>fire extinguisher<br>fire extinguisher cabinet<br>fireplace<br>fixed<br>fixture<br>flat wall paint<br>floor<br>floor drain                                                                                                                                                                                                                                                                                                                                                                                                                                                                                                                                                                                                                                                                                                                                                                                                                                                                                                                        |
| FOC<br>FOM<br>FOS<br>FIN<br>FF<br>FIN GR<br>FE<br>FEC<br>FP<br>FX<br>FIXT<br>FWP<br>FLR<br>FD<br>FJ<br>FMC                                                                                                                                                                                                                                                                                                                                                                                                                                                                                                                                                                                                                                                                                                                                                                                                                                                                                                                                                                                                                                                                                                                                                                                                                                                                                                                                                                                                                                                                                                                                                                                                                                                                                                                                                                                                                                                                                                                                                                                                                                                                                                                                                                                                                                                                                                                                                                                                                                                                                                                                                                                                                    | face of concrete<br>face of masonry<br>face of stud<br>finish<br>finished floor<br>finish grade<br>fire extinguisher<br>fire extinguisher cabinet<br>fireplace<br>fixed<br>fixture<br>flat wall paint<br>floor<br>floor drain<br>floor joist<br>floor material change                                                                                                                                                                                                                                                                                                                                                                                                                                                                                                                                                                                                                                                                                                                                                                                                                                                                                |
| FOC<br>FOM<br>FOS<br>FIN<br>FF<br>FIN GR<br>FE<br>FEC<br>FP<br>FX<br>FIXT<br>FWP<br>FLR<br>FD<br>FJ                                                                                                                                                                                                                                                                                                                                                                                                                                                                                                                                                                                                                                                                                                                                                                                                                                                                                                                                                                                                                                                                                                                                                                                                                                                                                                                                                                                                                                                                                                                                                                                                                                                                                                                                                                                                                                                                                                                                                                                                                                                                                                                                                                                                                                                                                                                                                                                                                                                                                                                                                                                                                           | face of concrete<br>face of masonry<br>face of stud<br>finish<br>finished floor<br>finish grade<br>fire extinguisher<br>fire extinguisher cabinet<br>fireplace<br>fixed<br>fixture<br>flat wall paint<br>floor<br>floor drain<br>floor joist                                                                                                                                                                                                                                                                                                                                                                                                                                                                                                                                                                                                                                                                                                                                                                                                                                                                                                         |
| FOC<br>FOM<br>FOS<br>FIN<br>FF<br>FIN GR<br>FE<br>FEC<br>FP<br>FX<br>FIXT<br>FWP<br>FLR<br>FD<br>FJ<br>FJ<br>FMC<br>FLR SK<br>FLUOR<br>FL                                                                                                                                                                                                                                                                                                                                                                                                                                                                                                                                                                                                                                                                                                                                                                                                                                                                                                                                                                                                                                                                                                                                                                                                                                                                                                                                                                                                                                                                                                                                                                                                                                                                                                                                                                                                                                                                                                                                                                                                                                                                                                                                                                                                                                                                                                                                                                                                                                                                                                                                                                                     | face of concrete<br>face of masonry<br>face of stud<br>finish<br>finished floor<br>finish grade<br>fire extinguisher<br>fire extinguisher cabinet<br>fireplace<br>fixed<br>fixture<br>flat wall paint<br>floor<br>floor drain<br>floor joist<br>floor material change<br>floor sink<br>fluorescent<br>flush                                                                                                                                                                                                                                                                                                                                                                                                                                                                                                                                                                                                                                                                                                                                                                                                                                          |
| FOC<br>FOM<br>FOS<br>FIN<br>FF<br>FIN GR<br>FE<br>FEC<br>FP<br>FX<br>FIXT<br>FWP<br>FLR<br>FD<br>FLR<br>FD<br>FJ<br>FMC<br>FLR SK<br>FLUOR<br>FL<br>FT<br>FTG                                                                                                                                                                                                                                                                                                                                                                                                                                                                                                                                                                                                                                                                                                                                                                                                                                                                                                                                                                                                                                                                                                                                                                                                                                                                                                                                                                                                                                                                                                                                                                                                                                                                                                                                                                                                                                                                                                                                                                                                                                                                                                                                                                                                                                                                                                                                                                                                                                                                                                                                                                 | face of concrete<br>face of masonry<br>face of stud<br>finish<br>finished floor<br>finish grade<br>fire extinguisher<br>fire extinguisher cabinet<br>fireplace<br>fixed<br>fixture<br>flat wall paint<br>floor<br>floor drain<br>floor joist<br>floor material change<br>floor sink<br>fluorescent<br>flush<br>foot / feet / fire treated<br>footing                                                                                                                                                                                                                                                                                                                                                                                                                                                                                                                                                                                                                                                                                                                                                                                                 |
| FOC<br>FOM<br>FOS<br>FIN<br>FF<br>FIN GR<br>FE<br>FEC<br>FP<br>FX<br>FIXT<br>FWP<br>FLR<br>FD<br>FJ<br>FMC<br>FLR SK<br>FLUOR<br>FL<br>FT                                                                                                                                                                                                                                                                                                                                                                                                                                                                                                                                                                                                                                                                                                                                                                                                                                                                                                                                                                                                                                                                                                                                                                                                                                                                                                                                                                                                                                                                                                                                                                                                                                                                                                                                                                                                                                                                                                                                                                                                                                                                                                                                                                                                                                                                                                                                                                                                                                                                                                                                                                                     | face of concrete<br>face of masonry<br>face of stud<br>finish<br>finished floor<br>finish grade<br>fire extinguisher<br>fire extinguisher cabinet<br>fireplace<br>fixed<br>fixture<br>flat wall paint<br>floor<br>floor drain<br>floor drain<br>floor joist<br>floor material change<br>floor sink<br>fluorescent<br>flush<br>foot / feet / fire treated                                                                                                                                                                                                                                                                                                                                                                                                                                                                                                                                                                                                                                                                                                                                                                                             |
| FOC<br>FOM<br>FOS<br>FIN<br>FF<br>FIN GR<br>FE<br>FEC<br>FP<br>FX<br>FIXT<br>FWP<br>FLR<br>FD<br>FJ<br>FMC<br>FLR SK<br>FLUOR<br>FL<br>FT<br>FTG<br>FAU<br>FDN<br>FR DR                                                                                                                                                                                                                                                                                                                                                                                                                                                                                                                                                                                                                                                                                                                                                                                                                                                                                                                                                                                                                                                                                                                                                                                                                                                                                                                                                                                                                                                                                                                                                                                                                                                                                                                                                                                                                                                                                                                                                                                                                                                                                                                                                                                                                                                                                                                                                                                                                                                                                                                                                       | face of concrete<br>face of masonry<br>face of stud<br>finish<br>finished floor<br>finish grade<br>fire extinguisher<br>fire extinguisher cabinet<br>fireplace<br>fixed<br>fixture<br>flat wall paint<br>floor<br>floor drain<br>floor drain<br>floor joist<br>floor material change<br>floor sink<br>fluorescent<br>flush<br>foot / feet / fire treated<br>footing<br>forced air unit<br>foundation<br>french door                                                                                                                                                                                                                                                                                                                                                                                                                                                                                                                                                                                                                                                                                                                                  |
| FOC<br>FOM<br>FOS<br>FIN<br>FF<br>FIN GR<br>FE<br>FEC<br>FP<br>FX<br>FIXT<br>FWP<br>FLR<br>FD<br>FJ<br>FMC<br>FLR SK<br>FLUOR<br>FL<br>FT<br>FTG<br>FAU<br>FDTN                                                                                                                                                                                                                                                                                                                                                                                                                                                                                                                                                                                                                                                                                                                                                                                                                                                                                                                                                                                                                                                                                                                                                                                                                                                                                                                                                                                                                                                                                                                                                                                                                                                                                                                                                                                                                                                                                                                                                                                                                                                                                                                                                                                                                                                                                                                                                                                                                                                                                                                                                               | face of concrete<br>face of masonry<br>face of stud<br>finish<br>finished floor<br>finish grade<br>fire extinguisher<br>fire extinguisher cabinet<br>fireplace<br>fixed<br>fixture<br>flat wall paint<br>floor<br>floor drain<br>floor joist<br>floor material change<br>floor sink<br>fluorescent<br>flush<br>foot / feet / fire treated<br>footing<br>forced air unit<br>foundation                                                                                                                                                                                                                                                                                                                                                                                                                                                                                                                                                                                                                                                                                                                                                                |
| FOC<br>FOM<br>FOS<br>FIN<br>FF<br>FIN GR<br>FE<br>FEC<br>FP<br>FX<br>FIXT<br>FWP<br>FLR<br>FD<br>FJ<br>FMC<br>FLR SK<br>FLUOR<br>FL<br>FT<br>FTG<br>FAU<br>FDTN<br>FR DR<br>FG                                                                                                                                                                                                                                                                                                                                                                                                                                                                                                                                                                                                                                                                                                                                                                                                                                                                                                                                                                                                                                                                                                                                                                                                                                                                                                                                                                                                                                                                                                                                                                                                                                                                                                                                                                                                                                                                                                                                                                                                                                                                                                                                                                                                                                                                                                                                                                                                                                                                                                                                                | face of concrete<br>face of masonry<br>face of stud<br>finish<br>finished floor<br>finish grade<br>fire extinguisher<br>fire extinguisher cabinet<br>fireplace<br>fixed<br>fixture<br>flat wall paint<br>floor<br>floor drain<br>floor joist<br>floor material change<br>floor sink<br>fluorescent<br>flush<br>foot / feet / fire treated<br>footing<br>forced air unit<br>foundation<br>french door<br>fuel gas                                                                                                                                                                                                                                                                                                                                                                                                                                                                                                                                                                                                                                                                                                                                     |
| FOC<br>FOM<br>FOS<br>FIN<br>FF<br>FIN GR<br>FE<br>FEC<br>FP<br>FX<br>FIXT<br>FWP<br>FLR<br>FD<br>FJ<br>FMC<br>FLR SK<br>FLUOR<br>FL<br>FT<br>FTG<br>FAU<br>FTT<br>FTG<br>FAU<br>FDTN<br>FR DR<br>FG<br>FURR<br>GALV<br>GD                                                                                                                                                                                                                                                                                                                                                                                                                                                                                                                                                                                                                                                                                                                                                                                                                                                                                                                                                                                                                                                                                                                                                                                                                                                                                                                                                                                                                                                                                                                                                                                                                                                                                                                                                                                                                                                                                                                                                                                                                                                                                                                                                                                                                                                                                                                                                                                                                                                                                                     | face of concrete<br>face of masonry<br>face of stud<br>finish<br>finished floor<br>finish grade<br>fire extinguisher<br>fire extinguisher cabinet<br>fireplace<br>fixed<br>fixture<br>flat wall paint<br>floor<br>floor drain<br>floor joist<br>floor material change<br>floor sink<br>fluorescent<br>flush<br>foot / feet / fire treated<br>footing<br>forced air unit<br>foundation<br>french door<br>fuel gas<br>furring<br>galvanized<br>garbage disposal                                                                                                                                                                                                                                                                                                                                                                                                                                                                                                                                                                                                                                                                                        |
| FOC<br>FOM<br>FOS<br>FIN<br>FF<br>FIN GR<br>FE<br>FEC<br>FP<br>FX<br>FIXT<br>FWP<br>FLR<br>FD<br>FJ<br>FMC<br>FLR SK<br>FLUOR<br>FL<br>FT<br>FTG<br>FAU<br>FDTN<br>FR DR<br>FG<br>FURR<br>GALV<br>GD<br>GA<br>GL                                                                                                                                                                                                                                                                                                                                                                                                                                                                                                                                                                                                                                                                                                                                                                                                                                                                                                                                                                                                                                                                                                                                                                                                                                                                                                                                                                                                                                                                                                                                                                                                                                                                                                                                                                                                                                                                                                                                                                                                                                                                                                                                                                                                                                                                                                                                                                                                                                                                                                              | face of concrete<br>face of masonry<br>face of stud<br>finish<br>finished floor<br>finish grade<br>fire extinguisher<br>fire extinguisher cabinet<br>fireplace<br>fixed<br>fixture<br>flat wall paint<br>floor<br>floor drain<br>floor drain<br>floor joist<br>floor material change<br>floor sink<br>fluorescent<br>flush<br>foot / feet / fire treated<br>footing<br>forced air unit<br>foundation<br>french door<br>fuel gas<br>furring<br>galvanized<br>garbage disposal<br>gauge<br>glass                                                                                                                                                                                                                                                                                                                                                                                                                                                                                                                                                                                                                                                       |
| FOC<br>FOM<br>FOS<br>FIN<br>FF<br>FIN GR<br>FE<br>FEC<br>FP<br>FX<br>FIXT<br>FWP<br>FLR<br>FD<br>FJ<br>FMC<br>FLR<br>SK<br>FLUOR<br>FL<br>FT<br>FTG<br>FAU<br>FDTN<br>FR DR<br>FG<br>FURR<br>GALV<br>GD<br>GA                                                                                                                                                                                                                                                                                                                                                                                                                                                                                                                                                                                                                                                                                                                                                                                                                                                                                                                                                                                                                                                                                                                                                                                                                                                                                                                                                                                                                                                                                                                                                                                                                                                                                                                                                                                                                                                                                                                                                                                                                                                                                                                                                                                                                                                                                                                                                                                                                                                                                                                 | face of concrete<br>face of masonry<br>face of stud<br>finish<br>finish grade<br>fire extinguisher<br>fire extinguisher cabinet<br>fireplace<br>fixed<br>fixture<br>flat wall paint<br>floor<br>floor drain<br>floor goist<br>floor material change<br>floor sink<br>fluorescent<br>flush<br>foot / feet / fire treated<br>footing<br>forced air unit<br>foundation<br>french door<br>fuel gas<br>furring<br>galvanized<br>garbage disposal<br>gauge<br>glass<br>grade                                                                                                                                                                                                                                                                                                                                                                                                                                                                                                                                                                                                                                                                               |
| FOC<br>FOM<br>FOS<br>FIN<br>FF<br>FIN GR<br>FE<br>FEC<br>FP<br>FX<br>FIXT<br>FWP<br>FLR<br>FD<br>FJ<br>FMC<br>FLR SK<br>FLUOR<br>FL<br>FT<br>FTG<br>FAU<br>FDTN<br>FR DR<br>FG<br>FURR<br>GALV<br>GD<br>GA<br>GL<br>GR<br>GFCI<br>GYP BD                                                                                                                                                                                                                                                                                                                                                                                                                                                                                                                                                                                                                                                                                                                                                                                                                                                                                                                                                                                                                                                                                                                                                                                                                                                                                                                                                                                                                                                                                                                                                                                                                                                                                                                                                                                                                                                                                                                                                                                                                                                                                                                                                                                                                                                                                                                                                                                                                                                                                      | face of concrete<br>face of masonry<br>face of stud<br>finish<br>finish grade<br>fire extinguisher<br>fire extinguisher cabinet<br>fireplace<br>fixed<br>fixture<br>flat wall paint<br>floor<br>floor drain<br>floor gist<br>floor material change<br>floor sink<br>fluorescent<br>flush<br>foot / feet / fire treated<br>footing<br>forced air unit<br>foundation<br>french door<br>fuel gas<br>furring<br>galvanized<br>garbage disposal<br>gauge<br>glass<br>grade<br>ground fault circuit interrupter<br>gypsum board                                                                                                                                                                                                                                                                                                                                                                                                                                                                                                                                                                                                                            |
| FOC<br>FOM<br>FOS<br>FIN<br>FF<br>FIN GR<br>FE<br>FEC<br>FP<br>FX<br>FIXT<br>FWP<br>FLR<br>FD<br>FJ<br>FMC<br>FLR SK<br>FLUOR<br>FL<br>FT<br>FTG<br>FAU<br>FDTN<br>FR DR<br>FG<br>FURR<br>GALV<br>GD<br>GA<br>GL<br>GR<br>GFCI<br>GVP BD<br>GWB                                                                                                                                                                                                                                                                                                                                                                                                                                                                                                                                                                                                                                                                                                                                                                                                                                                                                                                                                                                                                                                                                                                                                                                                                                                                                                                                                                                                                                                                                                                                                                                                                                                                                                                                                                                                                                                                                                                                                                                                                                                                                                                                                                                                                                                                                                                                                                                                                                                                               | face of concrete<br>face of masonry<br>face of stud<br>finish<br>finished floor<br>finish grade<br>fire extinguisher cabinet<br>fire extinguisher cabinet<br>fireplace<br>fixed<br>fixture<br>flat wall paint<br>floor<br>floor drain<br>floor joist<br>floor material change<br>floor sink<br>fluorescent<br>flush<br>foot / feet / fire treated<br>footing<br>forced air unit<br>foundation<br>french door<br>fuel gas<br>furring<br>galvanized<br>garbage disposal<br>gauge<br>glass<br>grade<br>ground fault circuit interrupter<br>gypsum board<br>gypsum wall board                                                                                                                                                                                                                                                                                                                                                                                                                                                                                                                                                                            |
| FOC<br>FOM<br>FOS<br>FIN<br>FF<br>FIN GR<br>FE<br>FEC<br>FP<br>FX<br>FIXT<br>FWP<br>FLR<br>FD<br>FJ<br>FMC<br>FLR SK<br>FLUOR<br>FL<br>FT<br>FTG<br>FAU<br>FDTN<br>FR DR<br>FG<br>FURR<br>GALV<br>GD<br>GA<br>GL<br>GR<br>GFCI<br>GYP BD                                                                                                                                                                                                                                                                                                                                                                                                                                                                                                                                                                                                                                                                                                                                                                                                                                                                                                                                                                                                                                                                                                                                                                                                                                                                                                                                                                                                                                                                                                                                                                                                                                                                                                                                                                                                                                                                                                                                                                                                                                                                                                                                                                                                                                                                                                                                                                                                                                                                                      | face of concrete<br>face of masonry<br>face of stud<br>finish<br>finish grade<br>fire extinguisher<br>fire extinguisher cabinet<br>fireplace<br>fixed<br>fixture<br>flat wall paint<br>floor<br>floor drain<br>floor goist<br>floor material change<br>floor sink<br>fluorescent<br>flush<br>foot / feet / fire treated<br>footing<br>forced air unit<br>foundation<br>french door<br>fuel gas<br>furring<br>galvanized<br>garbage disposal<br>gauge<br>glass<br>grade<br>ground fault circuit interrupter<br>gypsum board<br>gypsum wall board<br>handicap                                                                                                                                                                                                                                                                                                                                                                                                                                                                                                                                                                                          |
| FOC<br>FOM<br>FOS<br>FIN<br>FF<br>FIN GR<br>FE<br>FEC<br>FP<br>FX<br>FIXT<br>FWP<br>FLR<br>FD<br>FJ<br>FMC<br>FLR SK<br>FLUOR<br>FL<br>FT<br>FTG<br>FAU<br>FDTN<br>FR DR<br>FG<br>FURR<br>GALV<br>GD<br>GA<br>GL<br>GR<br>GFCI<br>GYP BD<br>GWB<br>HCP<br>HS<br>HDW                                                                                                                                                                                                                                                                                                                                                                                                                                                                                                                                                                                                                                                                                                                                                                                                                                                                                                                                                                                                                                                                                                                                                                                                                                                                                                                                                                                                                                                                                                                                                                                                                                                                                                                                                                                                                                                                                                                                                                                                                                                                                                                                                                                                                                                                                                                                                                                                                                                           | face of concrete<br>face of masonry<br>face of stud<br>finish<br>finish grade<br>fire extinguisher<br>fire extinguisher cabinet<br>fireplace<br>fixed<br>fixture<br>flat wall paint<br>floor<br>floor drain<br>floor joist<br>floor material change<br>floor sink<br>fluorescent<br>flush<br>foot / feet / fire treated<br>footing<br>forced air unit<br>foundation<br>french door<br>fuel gas<br>furring<br>galvanized<br>garbage disposal<br>gauge<br>glass<br>grade<br>ground fault circuit interrupter<br>gypsum board<br>gypsum wall board<br>handicap<br>hard surface<br>hardware                                                                                                                                                                                                                                                                                                                                                                                                                                                                                                                                                              |
| FOC<br>FOM<br>FOS<br>FIN<br>FF<br>FIN GR<br>FE<br>FEC<br>FP<br>FX<br>FIXT<br>FWP<br>FLR<br>FD<br>FJ<br>FMC<br>FLR SK<br>FLUOR<br>FL<br>FT<br>FTG<br>FAU<br>FDTN<br>FR DR<br>FG<br>FURR<br>GALV<br>GD<br>GA<br>GL<br>GR<br>GFCI<br>GYP BD<br>GWB<br>HCP<br>HS                                                                                                                                                                                                                                                                                                                                                                                                                                                                                                                                                                                                                                                                                                                                                                                                                                                                                                                                                                                                                                                                                                                                                                                                                                                                                                                                                                                                                                                                                                                                                                                                                                                                                                                                                                                                                                                                                                                                                                                                                                                                                                                                                                                                                                                                                                                                                                                                                                                                  | face of concrete<br>face of masonry<br>face of stud<br>finish<br>finish grade<br>fire extinguisher<br>fire extinguisher cabinet<br>fireplace<br>fixed<br>fixture<br>flat wall paint<br>floor<br>floor drain<br>floor joist<br>floor material change<br>floor sink<br>fluorescent<br>flush<br>foot / feet / fire treated<br>footing<br>forced air unit<br>foundation<br>french door<br>fuel gas<br>furring<br>galvanized<br>garbage disposal<br>gauge<br>glass<br>grade<br>ground fault circuit interrupter<br>gypsum board<br>gypsum wall board<br>handicap<br>hard surface                                                                                                                                                                                                                                                                                                                                                                                                                                                                                                                                                                          |
| FOC<br>FOM<br>FOS<br>FIN<br>FF<br>FIN GR<br>FE<br>FEC<br>FP<br>FX<br>FIXT<br>FWP<br>FLR<br>FD<br>FJ<br>FMC<br>FLR SK<br>FLUOR<br>FL<br>FT<br>FTG<br>FAU<br>FDTN<br>FR DR<br>FG<br>FURR<br>GALV<br>GD<br>GA<br>GL<br>GR<br>GFCI<br>GYP BD<br>GWB<br>HCP<br>HS<br>HDW<br>HDWD<br>HDR<br>HTG                                                                                                                                                                                                                                                                                                                                                                                                                                                                                                                                                                                                                                                                                                                                                                                                                                                                                                                                                                                                                                                                                                                                                                                                                                                                                                                                                                                                                                                                                                                                                                                                                                                                                                                                                                                                                                                                                                                                                                                                                                                                                                                                                                                                                                                                                                                                                                                                                                     | face of concrete<br>face of masonry<br>face of stud<br>finish<br>finished floor<br>finish grade<br>fire extinguisher<br>fire extinguisher cabinet<br>fireplace<br>fixed<br>fixture<br>flat wall paint<br>floor<br>floor drain<br>floor joist<br>floor material change<br>floor sink<br>fluorescent<br>flush<br>foot / feet / fire treated<br>footing<br>forced air unit<br>foundation<br>french door<br>fuel gas<br>furring<br>galvanized<br>garbage disposal<br>gauge<br>glass<br>grade<br>ground fault circuit interrupter<br>gypsum board<br>gypsum wall board<br>handicap<br>hard surface<br>hardwood<br>header<br>heating                                                                                                                                                                                                                                                                                                                                                                                                                                                                                                                       |
| FOC<br>FOM<br>FOS<br>FIN<br>FF<br>FIN GR<br>FE<br>FEC<br>FP<br>FX<br>FIXT<br>FWP<br>FLR<br>FD<br>FJ<br>FMC<br>FLR SK<br>FLUOR<br>FL<br>FT<br>FTG<br>FAU<br>FDTN<br>FR DR<br>FG<br>FURR<br>GALV<br>GD<br>GA<br>GL<br>GR<br>GFCI<br>GYP BD<br>GWB<br>HCP<br>HS<br>HDW<br>HDR<br>HDR<br>HDR<br>HDR<br>HTG<br>HVAC<br>HT                                                                                                                                                                                                                                                                                                                                                                                                                                                                                                                                                                                                                                                                                                                                                                                                                                                                                                                                                                                                                                                                                                                                                                                                                                                                                                                                                                                                                                                                                                                                                                                                                                                                                                                                                                                                                                                                                                                                                                                                                                                                                                                                                                                                                                                                                                                                                                                                          | face of concrete<br>face of masonry<br>face of stud<br>finish<br>finished floor<br>finish grade<br>fire extinguisher cabinet<br>fire extinguisher cabinet<br>fireplace<br>fixed<br>fixture<br>flat wall paint<br>floor<br>floor drain<br>floor gist<br>floor material change<br>floor sink<br>fluorescent<br>flush<br>foot / feet / fire treated<br>footing<br>forced air unit<br>foundation<br>french door<br>fuel gas<br>furring<br>galvanized<br>garbage disposal<br>gauge<br>glass<br>grade<br>ground fault circuit interrupter<br>gypsum board<br>gypsum wall board<br>handicap<br>hard surface<br>hardware<br>hardwood<br>header<br>heating ventilation air condition<br>height                                                                                                                                                                                                                                                                                                                                                                                                                                                                |
| FOC<br>FOM<br>FOS<br>FIN<br>FF<br>FIN GR<br>FE<br>FEC<br>FP<br>FX<br>FIXT<br>FWP<br>FLR<br>FD<br>FJ<br>FMC<br>FLR SK<br>FLUOR<br>FL<br>FT<br>FTG<br>FAU<br>FDTN<br>FR DR<br>FG<br>FURR<br>GALV<br>GD<br>GA<br>GL<br>GR<br>GFCI<br>GYP BD<br>GWB<br>HCP<br>HS<br>HDW<br>HDWD<br>HDR<br>HTG<br>HVAC                                                                                                                                                                                                                                                                                                                                                                                                                                                                                                                                                                                                                                                                                                                                                                                                                                                                                                                                                                                                                                                                                                                                                                                                                                                                                                                                                                                                                                                                                                                                                                                                                                                                                                                                                                                                                                                                                                                                                                                                                                                                                                                                                                                                                                                                                                                                                                                                                             | face of concrete<br>face of masonry<br>face of stud<br>finish<br>finished floor<br>finish grade<br>fire extinguisher<br>fire extinguisher cabinet<br>fireplace<br>fixed<br>fixture<br>flat wall paint<br>floor<br>floor drain<br>floor goist<br>floor material change<br>floor sink<br>fluorescent<br>flush<br>foot / feet / fire treated<br>footing<br>forced air unit<br>foundation<br>french door<br>fuel gas<br>furring<br>galvanized<br>garbage disposal<br>gauge<br>glass<br>grade<br>ground fault circuit interrupter<br>gypsum board<br>gypsum wall board<br>handicap<br>hard surface<br>hardword<br>header<br>heating<br>heating ventilation air condition                                                                                                                                                                                                                                                                                                                                                                                                                                                                                  |
| FOC<br>FOM<br>FOS<br>FIN<br>FF<br>FIN GR<br>FE<br>FEC<br>FP<br>FX<br>FIXT<br>FWP<br>FLR<br>FD<br>FJ<br>FMC<br>FLR SK<br>FLUOR<br>FL<br>FT<br>FTG<br>FAU<br>FDTN<br>FR DR<br>FG<br>FURR<br>GALV<br>GD<br>GA<br>GL<br>GR<br>GFCI<br>GVP BD<br>GWB<br>HCP<br>HS<br>HDW<br>HDWD<br>HDR<br>HTG<br>HVAC<br>HT<br>HD<br>HC<br>HM                                                                                                                                                                                                                                                                                                                                                                                                                                                                                                                                                                                                                                                                                                                                                                                                                                                                                                                                                                                                                                                                                                                                                                                                                                                                                                                                                                                                                                                                                                                                                                                                                                                                                                                                                                                                                                                                                                                                                                                                                                                                                                                                                                                                                                                                                                                                                                                                     | face of concrete<br>face of masonry<br>face of stud<br>finish<br>finished floor<br>finish grade<br>fire extinguisher cabinet<br>fire extinguisher cabinet<br>fireplace<br>fixed<br>fixture<br>flat wall paint<br>floor<br>floor drain<br>floor joist<br>floor material change<br>floor sink<br>fluorescent<br>flush<br>foot / feet / fire treated<br>footing<br>forced air unit<br>foundation<br>french door<br>fuel gas<br>furring<br>galvanized<br>garbage disposal<br>gauge<br>glass<br>grade<br>ground fault circuit interrupter<br>gypsum board<br>gypsum wall board<br>handicap<br>hard surface<br>hardware<br>hardwood<br>header<br>heating ventilation air condition<br>height<br>hold down<br>hollow core<br>hollow metal                                                                                                                                                                                                                                                                                                                                                                                                                   |
| FOC<br>FOM<br>FOS<br>FIN<br>FF<br>FIN GR<br>FE<br>FEC<br>FP<br>FX<br>FIXT<br>FWP<br>FLR<br>FD<br>FJ<br>FMC<br>FLR SK<br>FLUOR<br>FL<br>FT<br>FTG<br>FAU<br>FDTN<br>FR DR<br>FG<br>FURR<br>GALV<br>GD<br>GA<br>GL<br>GR<br>GFCI<br>GYP BD<br>GWB<br>HCP<br>HS<br>HDW<br>HDWD<br>HDR<br>HTG<br>HVAC<br>HT<br>HD<br>HCRZ<br>HB                                                                                                                                                                                                                                                                                                                                                                                                                                                                                                                                                                                                                                                                                                                                                                                                                                                                                                                                                                                                                                                                                                                                                                                                                                                                                                                                                                                                                                                                                                                                                                                                                                                                                                                                                                                                                                                                                                                                                                                                                                                                                                                                                                                                                                                                                                                                                                                                   | face of concrete<br>face of masonry<br>face of stud<br>finish<br>finished floor<br>finish grade<br>fire extinguisher cabinet<br>fireplace<br>fixed<br>fixture<br>flat wall paint<br>floor<br>floor drain<br>floor joist<br>floor material change<br>floor sink<br>fluorescent<br>flush<br>foot / feet / fire treated<br>footing<br>forced air unit<br>foundation<br>french door<br>fuel gas<br>furring<br>galvanized<br>garbage disposal<br>gauge<br>glass<br>grade<br>ground fault circuit interrupter<br>gypsum board<br>gypsum wall board<br>handicap<br>hard surface<br>hardware<br>hardwood<br>header<br>heating<br>heating ventilation air condition<br>height<br>hold down<br>hollow core<br>hollow metal<br>horizontal<br>hose bibb                                                                                                                                                                                                                                                                                                                                                                                                          |
| FOC<br>FOM<br>FOS<br>FIN<br>FF<br>FIN GR<br>FE<br>FEC<br>FP<br>FX<br>FIXT<br>FWP<br>FLR<br>FD<br>FJ<br>FMC<br>FLR SK<br>FLUOR<br>FL<br>FT<br>FTG<br>FAU<br>FDTN<br>FR DR<br>FG<br>FURR<br>GALV<br>GD<br>GA<br>GL<br>GR<br>GFCI<br>GYP BD<br>GWB<br>HCP<br>HS<br>HDW<br>HDWD<br>HDR<br>HTG<br>HVAC<br>HT<br>HD<br>HC<br>HM<br>HORZ                                                                                                                                                                                                                                                                                                                                                                                                                                                                                                                                                                                                                                                                                                                                                                                                                                                                                                                                                                                                                                                                                                                                                                                                                                                                                                                                                                                                                                                                                                                                                                                                                                                                                                                                                                                                                                                                                                                                                                                                                                                                                                                                                                                                                                                                                                                                                                                             | face of concrete<br>face of masonry<br>face of stud<br>finish<br>finished floor<br>finish grade<br>fire extinguisher cabinet<br>fireplace<br>fixed<br>fixture<br>flat wall paint<br>floor<br>floor drain<br>floor joist<br>floor material change<br>floor sink<br>fluorescent<br>flush<br>foot / feet / fire treated<br>footing<br>forced air unit<br>foundation<br>french door<br>fuel gas<br>furring<br>galvanized<br>garbage disposal<br>gauge<br>glass<br>grade<br>ground fault circuit interrupter<br>gypsum board<br>gypsum wall board<br>handicap<br>hard surface<br>hardware<br>hardwood<br>header<br>heating<br>heating ventilation air condition<br>height<br>hold down<br>hollow core<br>hollow metal<br>horizontal                                                                                                                                                                                                                                                                                                                                                                                                                       |
| FOC<br>FOM<br>FOS<br>FIN<br>FF<br>FIN GR<br>FE<br>FEC<br>FP<br>FX<br>FIXT<br>FWP<br>FLR<br>FD<br>FJ<br>FMC<br>FLR SK<br>FLUOR<br>FL<br>FT<br>FTG<br>FAU<br>FDTN<br>FR DR<br>FG<br>FURR<br>GALV<br>GD<br>GA<br>GL<br>GR<br>GFCI<br>GVP BD<br>GWB<br>HCP<br>HS<br>HDW<br>HDR<br>HTG<br>HVAC<br>HT<br>HD<br>HC<br>HM<br>HORZ<br>HB<br>HWH<br>HR                                                                                                                                                                                                                                                                                                                                                                                                                                                                                                                                                                                                                                                                                                                                                                                                                                                                                                                                                                                                                                                                                                                                                                                                                                                                                                                                                                                                                                                                                                                                                                                                                                                                                                                                                                                                                                                                                                                                                                                                                                                                                                                                                                                                                                                                                                                                                                                  | face of concrete<br>face of masonry<br>face of stud<br>finish<br>finished floor<br>finish grade<br>fire extinguisher cabinet<br>fire extinguisher cabinet<br>fireplace<br>fixed<br>fixture<br>flat wall paint<br>floor<br>floor drain<br>floor joist<br>floor material change<br>floor sink<br>fluorescent<br>flush<br>foot / feet / fire treated<br>footing<br>forced air unit<br>foundation<br>french door<br>fuel gas<br>furring<br>galvanized<br>garbage disposal<br>gauge<br>glass<br>grade<br>ground fault circuit interrupter<br>gypsum board<br>gypsum wall board<br>handicap<br>hard surface<br>hardware<br>hardwood<br>header<br>heating ventilation air condition<br>height<br>hold down<br>hollow core<br>hollow metal<br>horizontal<br>hose bibb<br>hot water heater<br>hour                                                                                                                                                                                                                                                                                                                                                            |
| FOC<br>FOM<br>FOS<br>FIN<br>FF<br>FIN GR<br>FE<br>FEC<br>FP<br>FX<br>FIXT<br>FWP<br>FLR<br>FD<br>FJ<br>FMC<br>FLR SK<br>FLUOR<br>FL<br>FT<br>FTG<br>FAU<br>FDTN<br>FR DR<br>FG<br>FURR<br>GALV<br>GD<br>GA<br>GL<br>GR<br>GFCI<br>GYP BD<br>GWB<br>HCP<br>HS<br>HDW<br>HDR<br>HDWD<br>HDR<br>HCP<br>HS<br>HDW<br>HDR<br>HCP<br>HS<br>HDW<br>HDR<br>HCP<br>HS<br>HDW<br>HDR<br>HCP<br>HS<br>HDW<br>HDR<br>HCP<br>HS<br>HDW<br>HDR<br>HCP<br>HS<br>HDW<br>HDR<br>HCP<br>HS<br>HDW<br>HDR<br>HCP<br>HS<br>HDW<br>HDR<br>HCP<br>HS<br>HDW<br>HDR<br>HCP<br>HS<br>HDW<br>HDR<br>HCP<br>HS<br>HDW<br>HDR<br>HCP<br>HS<br>HDW<br>HDR<br>HCP<br>HS<br>HDW<br>HDR<br>HCP<br>HS<br>HDW<br>HDR<br>HCP<br>HC<br>HCP<br>HS<br>HDW<br>HDR<br>HCP<br>HC<br>HCP<br>HS<br>HDW<br>HDR<br>HCP<br>HCP<br>HS<br>HDW<br>HDR<br>HCP<br>HCP<br>HS<br>HDW<br>HDR<br>HCP<br>HCP<br>HS<br>HCP<br>HS<br>HCP<br>HS<br>HCP<br>HS<br>HCP<br>HS<br>HCP<br>HS<br>HCP<br>HS<br>HCP<br>HS<br>HCP<br>HS<br>HCP<br>HS<br>HCP<br>HS<br>HCP<br>HS<br>HCP<br>HS<br>HCP<br>HS<br>HCP<br>HS<br>HCP<br>HS<br>HCP<br>HS<br>HCP<br>HS<br>HCP<br>HS<br>HCP<br>HS<br>HCP<br>HS<br>HCP<br>HS<br>HCP<br>HS<br>HCP<br>HS<br>HCP<br>HS<br>HCP<br>HS<br>HCP<br>HS<br>HCP<br>HS<br>HCP<br>HS<br>HCP<br>HS<br>HCP<br>HS<br>HCP<br>HS<br>HCP<br>HS<br>HCP<br>HS<br>HCP<br>HS<br>HCP<br>HS<br>HCP<br>HS<br>HCP<br>HS<br>HCP<br>HS<br>HCP<br>HS<br>HCP<br>HS<br>HCP<br>HS<br>HCP<br>HS<br>HCP<br>HS<br>HCP<br>HS<br>HCP<br>HS<br>HCP<br>HS<br>HCP<br>HS<br>HCP<br>HS<br>HCP<br>HS<br>HCP<br>HS<br>HCP<br>HS<br>HCP<br>HS<br>HCP<br>HS<br>HCP<br>HS<br>HCP<br>HS<br>HCP<br>HS<br>HCP<br>HS<br>HCP<br>HS<br>HCP<br>HS<br>HCP<br>HS<br>HCP<br>HS<br>HCP<br>HS<br>HCP<br>HS<br>HCP<br>HS<br>HCP<br>HS<br>HCP<br>HS<br>HCP<br>HS<br>HCP<br>HS<br>HCP<br>HS<br>HCP<br>HS<br>HCP<br>HS<br>HCP<br>HS<br>HCP<br>HS<br>HCP<br>HS<br>HCP<br>HS<br>HCP<br>HS<br>HCP<br>HS<br>HCP<br>HS<br>HCP<br>HS<br>HCP<br>HS<br>HCP<br>HS<br>HCP<br>HS<br>HCP<br>HS<br>HCP<br>HS<br>HCP<br>HS<br>HCP<br>HS<br>HCP<br>HS<br>HCP<br>HS<br>HCP<br>HS<br>HCP<br>HS<br>HCP<br>HS<br>HCP<br>HS<br>HCP<br>HS<br>HCP<br>HS<br>HCP<br>HS<br>HCP<br>HS<br>HCP<br>HS<br>HCP<br>HS<br>HCP<br>HS<br>HCP<br>HS<br>HCP<br>HS<br>HCP<br>HS<br>HCP<br>HS<br>HCP<br>HS<br>HCP<br>HS<br>HCP<br>HS<br>HCP<br>HS<br>HCP<br>HS<br>HCP<br>HS<br>HCP<br>HS<br>HCP<br>HS<br>HCP<br>HS<br>HCP<br>HS<br>HCP<br>HS<br>HCP<br>HS<br>HCP<br>HS<br>HCP<br>HS<br>HCP<br>HS<br>HCP<br>HS<br>HCP<br>HS<br>HCP<br>HS<br>HCP<br>HS<br>HCP<br>HS<br>HCP<br>HS<br>HCP<br>HS<br>HCP<br>HS<br>HCP<br>HS<br>HCP<br>HS<br>HCP<br>HS<br>HCP<br>HS<br>HCP<br>HS<br>HS<br>HCP<br>HS<br>HS<br>HS<br>HS<br>HS<br>HS<br>HS<br>HS<br>HS<br>HS<br>HS<br>HS<br>HS | face of concrete<br>face of masonry<br>face of stud<br>finish<br>finished floor<br>finish grade<br>fire extinguisher cabinet<br>fireplace<br>fixed<br>fixture<br>flat wall paint<br>floor<br>floor drain<br>floor joist<br>floor material change<br>floor sink<br>fluorescent<br>flush<br>foot / feet / fire treated<br>footing<br>forced air unit<br>foundation<br>french door<br>fuel gas<br>furring<br>galvanized<br>garbage disposal<br>gauge<br>glass<br>grade<br>ground fault circuit interrupter<br>gypsum board<br>gypsum wall board<br>handicap<br>hard surface<br>hardware<br>hardwood<br>header<br>heating<br>heating ventilation air condition<br>height<br>hold down<br>hollow core<br>hollow metal<br>horizontal<br>hose bibb<br>hot water heater                                                                                                                                                                                                                                                                                                                                                                                      |
| FOC<br>FOM<br>FOS<br>FIN<br>FF<br>FIN GR<br>FE<br>FEC<br>FP<br>FX<br>FIXT<br>FWP<br>FLR<br>FD<br>FJ<br>FMC<br>FLR SK<br>FLUOR<br>FL<br>FT<br>FTG<br>FAU<br>FDTN<br>FR DR<br>FG<br>FURR<br>GALV<br>GD<br>GA<br>GL<br>GR<br>GFCI<br>GYP BD<br>GWB<br>HCP<br>HS<br>HDW<br>HDWD<br>HDR<br>HTG<br>HVAC<br>HT<br>HD<br>HC<br>HM<br>HDWD<br>HDR<br>HC<br>HT<br>HD<br>HDWD<br>HDR<br>HC<br>HT<br>HD<br>HDWD<br>HDR<br>HDWD<br>HDR<br>HDWD<br>HDR<br>HDWD<br>HDR<br>HDWD<br>HDR<br>HDWD<br>HDR<br>HDWD<br>HDR<br>HDWD<br>HDR<br>HDWD<br>HDR<br>HDWD<br>HDR<br>HDWD<br>HDR<br>HDWD<br>HDR<br>HDWD<br>HDR<br>HDWD<br>HDR<br>HDWD<br>HDR<br>HDWD<br>HDR<br>HDWD<br>HDR<br>HDWD<br>HDR<br>HDWD<br>HDR<br>HDWD<br>HDR<br>HDWD<br>HDR<br>HDWD<br>HDR<br>HDWD<br>HDR<br>HDWD<br>HDR<br>HDWD<br>HDR<br>HDWD<br>HDR<br>HDWD<br>HDR<br>HDWD<br>HDWD                                                                                                                                                                                                                                                                                                                                                                                                                                                                                                                                                                                                                                                                                                                                                                                                                                                                                                                                                                                                                                                                                                                                                                                                                                                                                                                                                                                                                                                                                                                                                                                                                                                                                                                                                                                                                                                                                              | face of concrete<br>face of masonry<br>face of stud<br>finish<br>finished floor<br>finish grade<br>fire extinguisher cabinet<br>fire extinguisher cabinet<br>fireplace<br>fixed<br>fixture<br>flat wall paint<br>floor<br>floor drain<br>floor joist<br>floor material change<br>floor sink<br>fluorescent<br>flush<br>foot / feet / fire treated<br>footing<br>forced air unit<br>foundation<br>french door<br>fuel gas<br>furring<br>galvanized<br>garbage disposal<br>gauge<br>glass<br>grade<br>ground fault circuit interrupter<br>gypsum board<br>gypsum wall board<br>handicap<br>hard surface<br>hardware<br>hardwood<br>header<br>heating<br>heating ventilation air condition<br>height<br>hold down<br>hollow core<br>hollow metal<br>horizontal<br>hose bibb<br>hot water heater<br>hour                                                                                                                                                                                                                                                                                                                                                 |
| FOC<br>FOM<br>FOS<br>FIN<br>FF<br>FIN GR<br>FE<br>FEC<br>FP<br>FX<br>FIXT<br>FWP<br>FLR<br>FD<br>FJ<br>FMC<br>FLR SK<br>FLUOR<br>FL<br>FT<br>FTG<br>FAU<br>FDTN<br>FR DR<br>FG<br>FURR<br>GALV<br>GD<br>GA<br>GL<br>GR<br>GFCI<br>GYP BD<br>GWB<br>HCP<br>HS<br>HDW<br>HDR<br>HDR<br>HDR<br>HDR<br>HDR<br>HDR<br>HDR<br>HDR<br>HDR<br>HDR                                                                                                                                                                                                                                                                                                                                                                                                                                                                                                                                                                                                                                                                                                                                                                                                                                                                                                                                                                                                                                                                                                                                                                                                                                                                                                                                                                                                                                                                                                                                                                                                                                                                                                                                                                                                                                                                                                                                                                                                                                                                                                                                                                                                                                                                                                                                                                                     | face of concrete<br>face of masonry<br>face of stud<br>finish<br>finished floor<br>finish grade<br>fire extinguisher<br>fire extinguisher cabinet<br>fire extinguisher cabinet<br>fixed<br>fixture<br>flat wall paint<br>floor<br>floor drain<br>floor joist<br>floor material change<br>floor sink<br>fluorescent<br>flush<br>foot / feet / fire treated<br>footing<br>forced air unit<br>foundation<br>french door<br>fuel gas<br>furring<br>galvanized<br>garbage disposal<br>gauge<br>glass<br>grade<br>ground fault circuit interrupter<br>gypsum board<br>gypsum wall board<br>handicap<br>hard surface<br>hardware<br>hardwood<br>header<br>heating<br>heating ventilation air condition<br>height<br>hold down<br>hollow core<br>hollow metal<br>horizontal<br>hose bibb<br>hot water heater<br>hour<br>identification<br>include / including<br>insulation<br>interior |
| FOC<br>FOM<br>FOS<br>FIN<br>FF<br>FIN GR<br>FE<br>FEC<br>FP<br>FX<br>FIXT<br>FWP<br>FLR<br>FD<br>FJ<br>FMC<br>FLR SK<br>FLUOR<br>FL<br>FT<br>FTG<br>FAU<br>FDTN<br>FR DR<br>FG<br>FURR<br>GALV<br>GD<br>GA<br>GL<br>GR<br>GFCI<br>GYP BD<br>GWB<br>HCP<br>HS<br>HDW<br>HDWD<br>HDR<br>HTG<br>HVAC<br>HT<br>HD<br>HC<br>HM<br>HDWD<br>HDR<br>HC<br>HT<br>HD<br>HDWD<br>HDR<br>HC<br>HT<br>HD<br>HDWD<br>HDR<br>HDWD<br>HDR<br>HDWD<br>HDR<br>HDWD<br>HDR<br>HDWD<br>HDR<br>HDWD<br>HDR<br>HDWD<br>HDR<br>HDWD<br>HDR<br>HDWD<br>HDR<br>HDWD<br>HDR<br>HDWD<br>HDR<br>HDWD<br>HDR<br>HDWD<br>HDR<br>HDWD<br>HDR<br>HDWD<br>HDR<br>HDWD<br>HDR<br>HDWD<br>HDR<br>HDWD<br>HDR<br>HDWD<br>HDR<br>HDWD<br>HDR<br>HDWD<br>HDR<br>HDWD<br>HDR<br>HDWD<br>HDR<br>HDWD<br>HDR<br>HDWD<br>HDR<br>HDWD<br>HDR<br>HDWD<br>HDR<br>HDWD<br>HDWD                                                                                                                                                                                                                                                                                                                                                                                                                                                                                                                                                                                                                                                                                                                                                                                                                                                                                                                                                                                                                                                                                                                                                                                                                                                                                                                                                                                                                                                                                                                                                                                                                                                                                                                                                                                                                                                                                              | face of concrete<br>face of masonry<br>face of stud<br>finish<br>finished floor<br>finish grade<br>fire extinguisher cabinet<br>fire extinguisher cabinet<br>fireplace<br>fixed<br>fixture<br>flat wall paint<br>floor<br>floor drain<br>floor joist<br>floor material change<br>floor sink<br>fluorescent<br>flush<br>foot / feet / fire treated<br>footing<br>forced air unit<br>foundation<br>french door<br>fuel gas<br>furring<br>galvanized<br>garbage disposal<br>gauge<br>glass<br>grade<br>ground fault circuit interrupter<br>gypsum board<br>gypsum wall board<br>handicap<br>hard surface<br>hardware<br>hardwood<br>header<br>heating<br>heating ventilation air condition<br>height<br>hold down<br>hollow core<br>hollow metal<br>horizontal<br>hose bibb<br>hot water heater<br>hour                                                                                                                                                                                                                                                                                                                                                 |