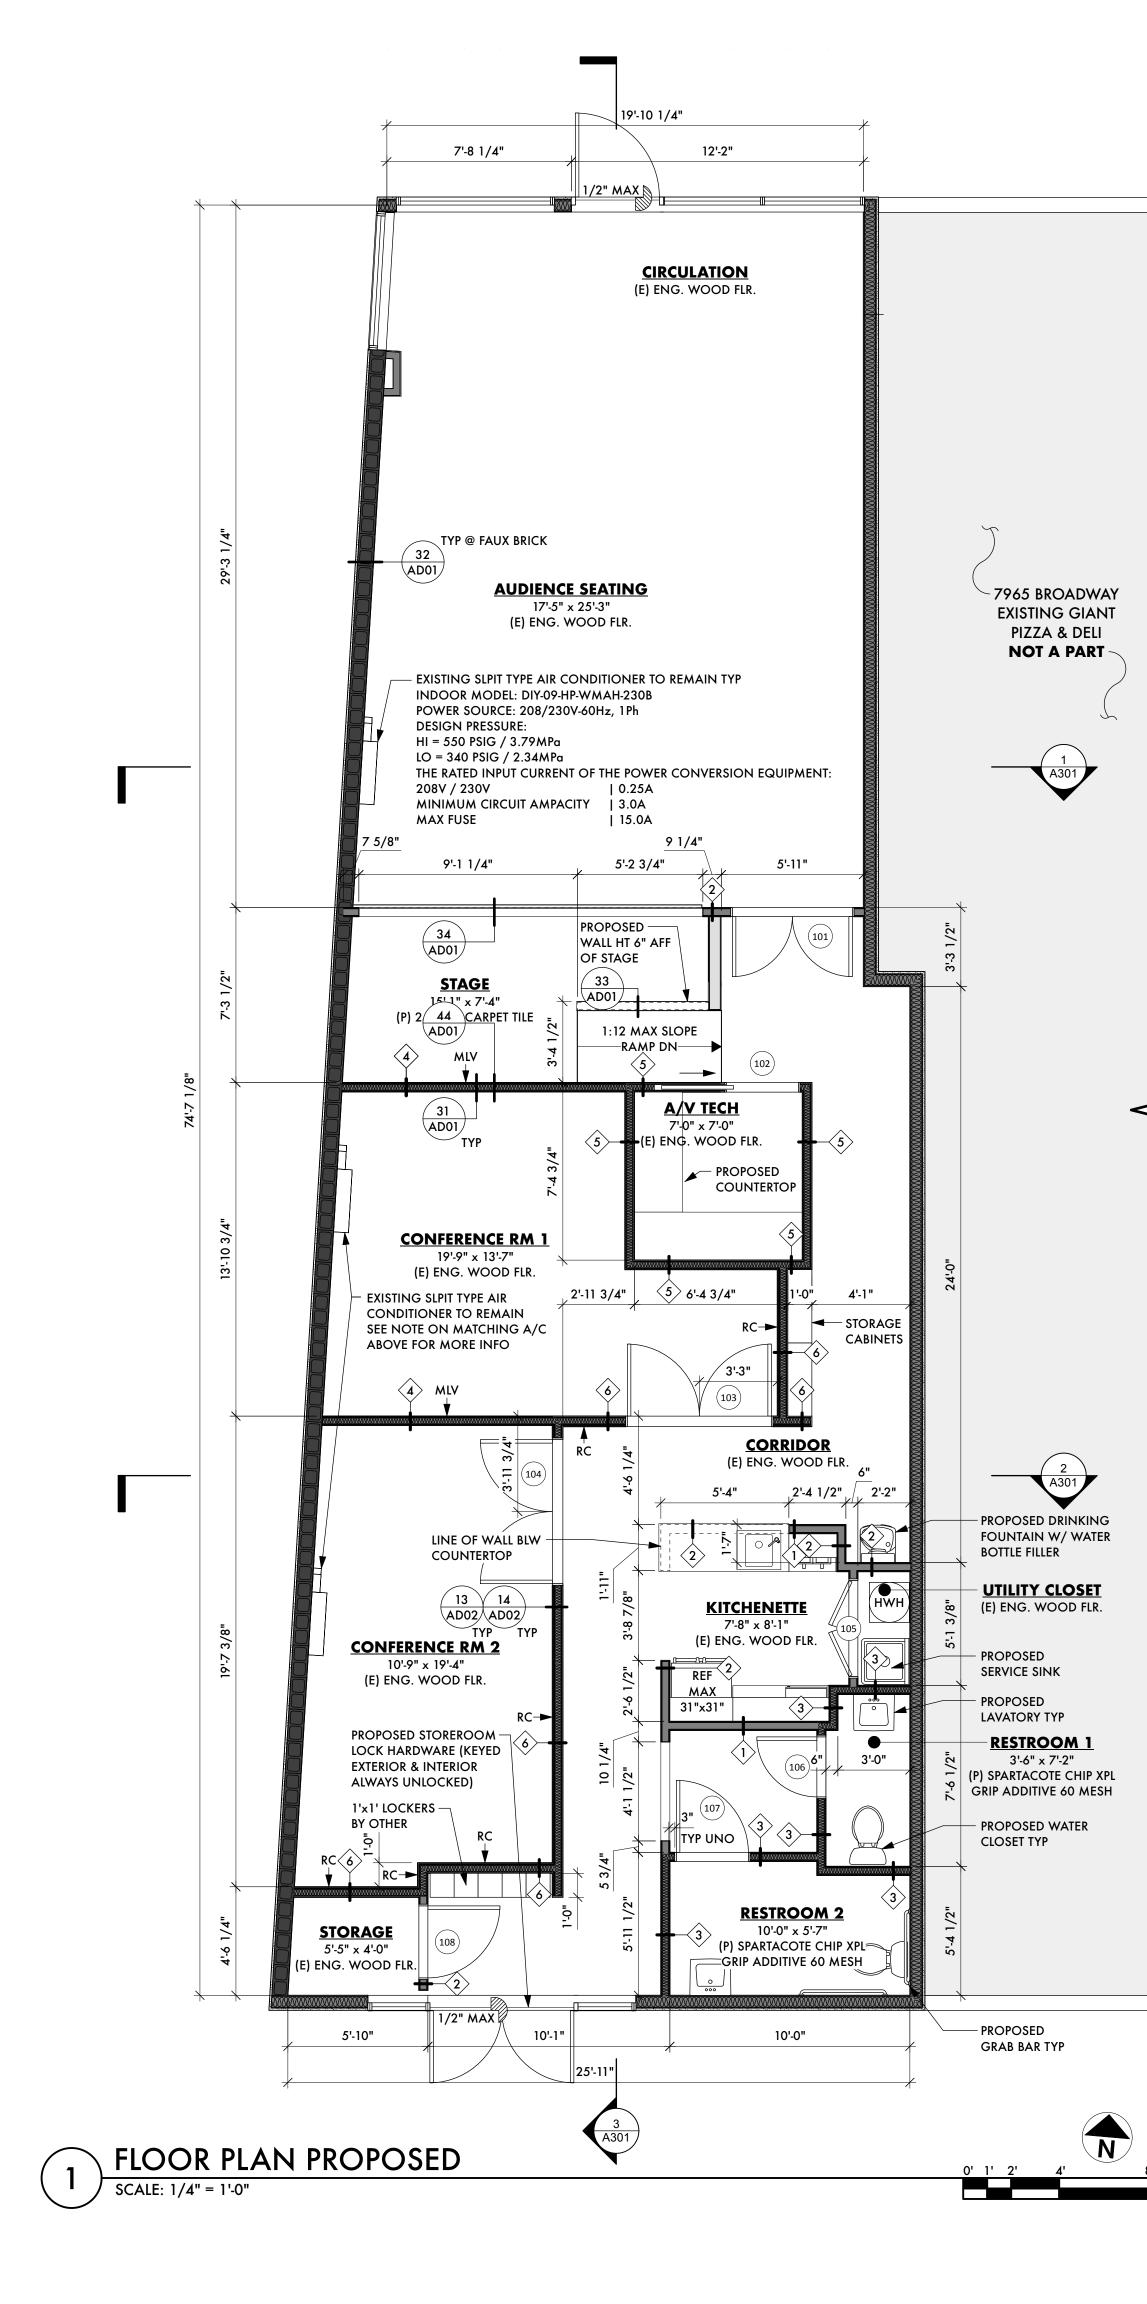

## ABBREVIATIONS

| ABV                                                                                                                                                                                                                                                                                                                                                                                                                                                                                                                                                                                                                                                                                                                                                                                                                                                                                                                                                                                                                                                                                                                                                                                                                                                                                                                                                                                                                                                                                                                                                                                                                                                                                                                                                                                                                                                                                                                                                                                                                                                                                                                                                                                                                                                                                                                                                                                                                                                                                                                                                                                                                                                                                                                           | 1                                                                                                                                                                                                                                                                                                                                                                                                                                                                                                                                                                                                                                                                                                                                                                                                                                                                                                                                                                                                                                                                                                                                                    |
|-------------------------------------------------------------------------------------------------------------------------------------------------------------------------------------------------------------------------------------------------------------------------------------------------------------------------------------------------------------------------------------------------------------------------------------------------------------------------------------------------------------------------------------------------------------------------------------------------------------------------------------------------------------------------------------------------------------------------------------------------------------------------------------------------------------------------------------------------------------------------------------------------------------------------------------------------------------------------------------------------------------------------------------------------------------------------------------------------------------------------------------------------------------------------------------------------------------------------------------------------------------------------------------------------------------------------------------------------------------------------------------------------------------------------------------------------------------------------------------------------------------------------------------------------------------------------------------------------------------------------------------------------------------------------------------------------------------------------------------------------------------------------------------------------------------------------------------------------------------------------------------------------------------------------------------------------------------------------------------------------------------------------------------------------------------------------------------------------------------------------------------------------------------------------------------------------------------------------------------------------------------------------------------------------------------------------------------------------------------------------------------------------------------------------------------------------------------------------------------------------------------------------------------------------------------------------------------------------------------------------------------------------------------------------------------------------------------------------------|------------------------------------------------------------------------------------------------------------------------------------------------------------------------------------------------------------------------------------------------------------------------------------------------------------------------------------------------------------------------------------------------------------------------------------------------------------------------------------------------------------------------------------------------------------------------------------------------------------------------------------------------------------------------------------------------------------------------------------------------------------------------------------------------------------------------------------------------------------------------------------------------------------------------------------------------------------------------------------------------------------------------------------------------------------------------------------------------------------------------------------------------------|
|                                                                                                                                                                                                                                                                                                                                                                                                                                                                                                                                                                                                                                                                                                                                                                                                                                                                                                                                                                                                                                                                                                                                                                                                                                                                                                                                                                                                                                                                                                                                                                                                                                                                                                                                                                                                                                                                                                                                                                                                                                                                                                                                                                                                                                                                                                                                                                                                                                                                                                                                                                                                                                                                                                                               | above                                                                                                                                                                                                                                                                                                                                                                                                                                                                                                                                                                                                                                                                                                                                                                                                                                                                                                                                                                                                                                                                                                                                                |
| AFF<br>ACOUS                                                                                                                                                                                                                                                                                                                                                                                                                                                                                                                                                                                                                                                                                                                                                                                                                                                                                                                                                                                                                                                                                                                                                                                                                                                                                                                                                                                                                                                                                                                                                                                                                                                                                                                                                                                                                                                                                                                                                                                                                                                                                                                                                                                                                                                                                                                                                                                                                                                                                                                                                                                                                                                                                                                  | above finished floor<br>acoustical                                                                                                                                                                                                                                                                                                                                                                                                                                                                                                                                                                                                                                                                                                                                                                                                                                                                                                                                                                                                                                                                                                                   |
| ACT                                                                                                                                                                                                                                                                                                                                                                                                                                                                                                                                                                                                                                                                                                                                                                                                                                                                                                                                                                                                                                                                                                                                                                                                                                                                                                                                                                                                                                                                                                                                                                                                                                                                                                                                                                                                                                                                                                                                                                                                                                                                                                                                                                                                                                                                                                                                                                                                                                                                                                                                                                                                                                                                                                                           | acoustical ceiling tile                                                                                                                                                                                                                                                                                                                                                                                                                                                                                                                                                                                                                                                                                                                                                                                                                                                                                                                                                                                                                                                                                                                              |
| ADJ<br>A/C                                                                                                                                                                                                                                                                                                                                                                                                                                                                                                                                                                                                                                                                                                                                                                                                                                                                                                                                                                                                                                                                                                                                                                                                                                                                                                                                                                                                                                                                                                                                                                                                                                                                                                                                                                                                                                                                                                                                                                                                                                                                                                                                                                                                                                                                                                                                                                                                                                                                                                                                                                                                                                                                                                                    | adjacent<br>air conditioning                                                                                                                                                                                                                                                                                                                                                                                                                                                                                                                                                                                                                                                                                                                                                                                                                                                                                                                                                                                                                                                                                                                         |
| ALT                                                                                                                                                                                                                                                                                                                                                                                                                                                                                                                                                                                                                                                                                                                                                                                                                                                                                                                                                                                                                                                                                                                                                                                                                                                                                                                                                                                                                                                                                                                                                                                                                                                                                                                                                                                                                                                                                                                                                                                                                                                                                                                                                                                                                                                                                                                                                                                                                                                                                                                                                                                                                                                                                                                           | alternate                                                                                                                                                                                                                                                                                                                                                                                                                                                                                                                                                                                                                                                                                                                                                                                                                                                                                                                                                                                                                                                                                                                                            |
| ALUM<br>AB                                                                                                                                                                                                                                                                                                                                                                                                                                                                                                                                                                                                                                                                                                                                                                                                                                                                                                                                                                                                                                                                                                                                                                                                                                                                                                                                                                                                                                                                                                                                                                                                                                                                                                                                                                                                                                                                                                                                                                                                                                                                                                                                                                                                                                                                                                                                                                                                                                                                                                                                                                                                                                                                                                                    | aluminum<br>anchor bolt                                                                                                                                                                                                                                                                                                                                                                                                                                                                                                                                                                                                                                                                                                                                                                                                                                                                                                                                                                                                                                                                                                                              |
| APPROX<br>ARCH                                                                                                                                                                                                                                                                                                                                                                                                                                                                                                                                                                                                                                                                                                                                                                                                                                                                                                                                                                                                                                                                                                                                                                                                                                                                                                                                                                                                                                                                                                                                                                                                                                                                                                                                                                                                                                                                                                                                                                                                                                                                                                                                                                                                                                                                                                                                                                                                                                                                                                                                                                                                                                                                                                                | approximate<br>architectural                                                                                                                                                                                                                                                                                                                                                                                                                                                                                                                                                                                                                                                                                                                                                                                                                                                                                                                                                                                                                                                                                                                         |
| AD                                                                                                                                                                                                                                                                                                                                                                                                                                                                                                                                                                                                                                                                                                                                                                                                                                                                                                                                                                                                                                                                                                                                                                                                                                                                                                                                                                                                                                                                                                                                                                                                                                                                                                                                                                                                                                                                                                                                                                                                                                                                                                                                                                                                                                                                                                                                                                                                                                                                                                                                                                                                                                                                                                                            | area drain                                                                                                                                                                                                                                                                                                                                                                                                                                                                                                                                                                                                                                                                                                                                                                                                                                                                                                                                                                                                                                                                                                                                           |
| ASPH                                                                                                                                                                                                                                                                                                                                                                                                                                                                                                                                                                                                                                                                                                                                                                                                                                                                                                                                                                                                                                                                                                                                                                                                                                                                                                                                                                                                                                                                                                                                                                                                                                                                                                                                                                                                                                                                                                                                                                                                                                                                                                                                                                                                                                                                                                                                                                                                                                                                                                                                                                                                                                                                                                                          | asphalt                                                                                                                                                                                                                                                                                                                                                                                                                                                                                                                                                                                                                                                                                                                                                                                                                                                                                                                                                                                                                                                                                                                                              |
| вм                                                                                                                                                                                                                                                                                                                                                                                                                                                                                                                                                                                                                                                                                                                                                                                                                                                                                                                                                                                                                                                                                                                                                                                                                                                                                                                                                                                                                                                                                                                                                                                                                                                                                                                                                                                                                                                                                                                                                                                                                                                                                                                                                                                                                                                                                                                                                                                                                                                                                                                                                                                                                                                                                                                            | beam                                                                                                                                                                                                                                                                                                                                                                                                                                                                                                                                                                                                                                                                                                                                                                                                                                                                                                                                                                                                                                                                                                                                                 |
| BRG<br>BR                                                                                                                                                                                                                                                                                                                                                                                                                                                                                                                                                                                                                                                                                                                                                                                                                                                                                                                                                                                                                                                                                                                                                                                                                                                                                                                                                                                                                                                                                                                                                                                                                                                                                                                                                                                                                                                                                                                                                                                                                                                                                                                                                                                                                                                                                                                                                                                                                                                                                                                                                                                                                                                                                                                     | bearing<br>bedroom                                                                                                                                                                                                                                                                                                                                                                                                                                                                                                                                                                                                                                                                                                                                                                                                                                                                                                                                                                                                                                                                                                                                   |
| BLW                                                                                                                                                                                                                                                                                                                                                                                                                                                                                                                                                                                                                                                                                                                                                                                                                                                                                                                                                                                                                                                                                                                                                                                                                                                                                                                                                                                                                                                                                                                                                                                                                                                                                                                                                                                                                                                                                                                                                                                                                                                                                                                                                                                                                                                                                                                                                                                                                                                                                                                                                                                                                                                                                                                           | below                                                                                                                                                                                                                                                                                                                                                                                                                                                                                                                                                                                                                                                                                                                                                                                                                                                                                                                                                                                                                                                                                                                                                |
| BLK<br>BLKG                                                                                                                                                                                                                                                                                                                                                                                                                                                                                                                                                                                                                                                                                                                                                                                                                                                                                                                                                                                                                                                                                                                                                                                                                                                                                                                                                                                                                                                                                                                                                                                                                                                                                                                                                                                                                                                                                                                                                                                                                                                                                                                                                                                                                                                                                                                                                                                                                                                                                                                                                                                                                                                                                                                   | block<br>blocking                                                                                                                                                                                                                                                                                                                                                                                                                                                                                                                                                                                                                                                                                                                                                                                                                                                                                                                                                                                                                                                                                                                                    |
| BD                                                                                                                                                                                                                                                                                                                                                                                                                                                                                                                                                                                                                                                                                                                                                                                                                                                                                                                                                                                                                                                                                                                                                                                                                                                                                                                                                                                                                                                                                                                                                                                                                                                                                                                                                                                                                                                                                                                                                                                                                                                                                                                                                                                                                                                                                                                                                                                                                                                                                                                                                                                                                                                                                                                            | board                                                                                                                                                                                                                                                                                                                                                                                                                                                                                                                                                                                                                                                                                                                                                                                                                                                                                                                                                                                                                                                                                                                                                |
| BOT<br>BO                                                                                                                                                                                                                                                                                                                                                                                                                                                                                                                                                                                                                                                                                                                                                                                                                                                                                                                                                                                                                                                                                                                                                                                                                                                                                                                                                                                                                                                                                                                                                                                                                                                                                                                                                                                                                                                                                                                                                                                                                                                                                                                                                                                                                                                                                                                                                                                                                                                                                                                                                                                                                                                                                                                     | bottom<br>bottom of                                                                                                                                                                                                                                                                                                                                                                                                                                                                                                                                                                                                                                                                                                                                                                                                                                                                                                                                                                                                                                                                                                                                  |
| BLDG                                                                                                                                                                                                                                                                                                                                                                                                                                                                                                                                                                                                                                                                                                                                                                                                                                                                                                                                                                                                                                                                                                                                                                                                                                                                                                                                                                                                                                                                                                                                                                                                                                                                                                                                                                                                                                                                                                                                                                                                                                                                                                                                                                                                                                                                                                                                                                                                                                                                                                                                                                                                                                                                                                                          | building                                                                                                                                                                                                                                                                                                                                                                                                                                                                                                                                                                                                                                                                                                                                                                                                                                                                                                                                                                                                                                                                                                                                             |
| САВ                                                                                                                                                                                                                                                                                                                                                                                                                                                                                                                                                                                                                                                                                                                                                                                                                                                                                                                                                                                                                                                                                                                                                                                                                                                                                                                                                                                                                                                                                                                                                                                                                                                                                                                                                                                                                                                                                                                                                                                                                                                                                                                                                                                                                                                                                                                                                                                                                                                                                                                                                                                                                                                                                                                           | cabinet                                                                                                                                                                                                                                                                                                                                                                                                                                                                                                                                                                                                                                                                                                                                                                                                                                                                                                                                                                                                                                                                                                                                              |
| CPT<br>CI                                                                                                                                                                                                                                                                                                                                                                                                                                                                                                                                                                                                                                                                                                                                                                                                                                                                                                                                                                                                                                                                                                                                                                                                                                                                                                                                                                                                                                                                                                                                                                                                                                                                                                                                                                                                                                                                                                                                                                                                                                                                                                                                                                                                                                                                                                                                                                                                                                                                                                                                                                                                                                                                                                                     | carpet<br>cast iron                                                                                                                                                                                                                                                                                                                                                                                                                                                                                                                                                                                                                                                                                                                                                                                                                                                                                                                                                                                                                                                                                                                                  |
| СВ                                                                                                                                                                                                                                                                                                                                                                                                                                                                                                                                                                                                                                                                                                                                                                                                                                                                                                                                                                                                                                                                                                                                                                                                                                                                                                                                                                                                                                                                                                                                                                                                                                                                                                                                                                                                                                                                                                                                                                                                                                                                                                                                                                                                                                                                                                                                                                                                                                                                                                                                                                                                                                                                                                                            | catch basin                                                                                                                                                                                                                                                                                                                                                                                                                                                                                                                                                                                                                                                                                                                                                                                                                                                                                                                                                                                                                                                                                                                                          |
| CLG<br>CJ                                                                                                                                                                                                                                                                                                                                                                                                                                                                                                                                                                                                                                                                                                                                                                                                                                                                                                                                                                                                                                                                                                                                                                                                                                                                                                                                                                                                                                                                                                                                                                                                                                                                                                                                                                                                                                                                                                                                                                                                                                                                                                                                                                                                                                                                                                                                                                                                                                                                                                                                                                                                                                                                                                                     | ceiling<br>ceiling joist                                                                                                                                                                                                                                                                                                                                                                                                                                                                                                                                                                                                                                                                                                                                                                                                                                                                                                                                                                                                                                                                                                                             |
| CEM<br>CTR                                                                                                                                                                                                                                                                                                                                                                                                                                                                                                                                                                                                                                                                                                                                                                                                                                                                                                                                                                                                                                                                                                                                                                                                                                                                                                                                                                                                                                                                                                                                                                                                                                                                                                                                                                                                                                                                                                                                                                                                                                                                                                                                                                                                                                                                                                                                                                                                                                                                                                                                                                                                                                                                                                                    | cement<br>center                                                                                                                                                                                                                                                                                                                                                                                                                                                                                                                                                                                                                                                                                                                                                                                                                                                                                                                                                                                                                                                                                                                                     |
| CL                                                                                                                                                                                                                                                                                                                                                                                                                                                                                                                                                                                                                                                                                                                                                                                                                                                                                                                                                                                                                                                                                                                                                                                                                                                                                                                                                                                                                                                                                                                                                                                                                                                                                                                                                                                                                                                                                                                                                                                                                                                                                                                                                                                                                                                                                                                                                                                                                                                                                                                                                                                                                                                                                                                            | center line                                                                                                                                                                                                                                                                                                                                                                                                                                                                                                                                                                                                                                                                                                                                                                                                                                                                                                                                                                                                                                                                                                                                          |
| CT<br>CO                                                                                                                                                                                                                                                                                                                                                                                                                                                                                                                                                                                                                                                                                                                                                                                                                                                                                                                                                                                                                                                                                                                                                                                                                                                                                                                                                                                                                                                                                                                                                                                                                                                                                                                                                                                                                                                                                                                                                                                                                                                                                                                                                                                                                                                                                                                                                                                                                                                                                                                                                                                                                                                                                                                      | ceramic tile<br>clean out                                                                                                                                                                                                                                                                                                                                                                                                                                                                                                                                                                                                                                                                                                                                                                                                                                                                                                                                                                                                                                                                                                                            |
| CLR                                                                                                                                                                                                                                                                                                                                                                                                                                                                                                                                                                                                                                                                                                                                                                                                                                                                                                                                                                                                                                                                                                                                                                                                                                                                                                                                                                                                                                                                                                                                                                                                                                                                                                                                                                                                                                                                                                                                                                                                                                                                                                                                                                                                                                                                                                                                                                                                                                                                                                                                                                                                                                                                                                                           | clear                                                                                                                                                                                                                                                                                                                                                                                                                                                                                                                                                                                                                                                                                                                                                                                                                                                                                                                                                                                                                                                                                                                                                |
| CLO<br>CW                                                                                                                                                                                                                                                                                                                                                                                                                                                                                                                                                                                                                                                                                                                                                                                                                                                                                                                                                                                                                                                                                                                                                                                                                                                                                                                                                                                                                                                                                                                                                                                                                                                                                                                                                                                                                                                                                                                                                                                                                                                                                                                                                                                                                                                                                                                                                                                                                                                                                                                                                                                                                                                                                                                     | closet<br>cold water                                                                                                                                                                                                                                                                                                                                                                                                                                                                                                                                                                                                                                                                                                                                                                                                                                                                                                                                                                                                                                                                                                                                 |
| COL<br>CONC                                                                                                                                                                                                                                                                                                                                                                                                                                                                                                                                                                                                                                                                                                                                                                                                                                                                                                                                                                                                                                                                                                                                                                                                                                                                                                                                                                                                                                                                                                                                                                                                                                                                                                                                                                                                                                                                                                                                                                                                                                                                                                                                                                                                                                                                                                                                                                                                                                                                                                                                                                                                                                                                                                                   | column<br>concrete                                                                                                                                                                                                                                                                                                                                                                                                                                                                                                                                                                                                                                                                                                                                                                                                                                                                                                                                                                                                                                                                                                                                   |
| CMU                                                                                                                                                                                                                                                                                                                                                                                                                                                                                                                                                                                                                                                                                                                                                                                                                                                                                                                                                                                                                                                                                                                                                                                                                                                                                                                                                                                                                                                                                                                                                                                                                                                                                                                                                                                                                                                                                                                                                                                                                                                                                                                                                                                                                                                                                                                                                                                                                                                                                                                                                                                                                                                                                                                           | concrete masonry unit                                                                                                                                                                                                                                                                                                                                                                                                                                                                                                                                                                                                                                                                                                                                                                                                                                                                                                                                                                                                                                                                                                                                |
| CONSTR<br>CONT                                                                                                                                                                                                                                                                                                                                                                                                                                                                                                                                                                                                                                                                                                                                                                                                                                                                                                                                                                                                                                                                                                                                                                                                                                                                                                                                                                                                                                                                                                                                                                                                                                                                                                                                                                                                                                                                                                                                                                                                                                                                                                                                                                                                                                                                                                                                                                                                                                                                                                                                                                                                                                                                                                                | construction<br>continuous                                                                                                                                                                                                                                                                                                                                                                                                                                                                                                                                                                                                                                                                                                                                                                                                                                                                                                                                                                                                                                                                                                                           |
| CONTR                                                                                                                                                                                                                                                                                                                                                                                                                                                                                                                                                                                                                                                                                                                                                                                                                                                                                                                                                                                                                                                                                                                                                                                                                                                                                                                                                                                                                                                                                                                                                                                                                                                                                                                                                                                                                                                                                                                                                                                                                                                                                                                                                                                                                                                                                                                                                                                                                                                                                                                                                                                                                                                                                                                         | contract                                                                                                                                                                                                                                                                                                                                                                                                                                                                                                                                                                                                                                                                                                                                                                                                                                                                                                                                                                                                                                                                                                                                             |
| CORR<br>CNTR                                                                                                                                                                                                                                                                                                                                                                                                                                                                                                                                                                                                                                                                                                                                                                                                                                                                                                                                                                                                                                                                                                                                                                                                                                                                                                                                                                                                                                                                                                                                                                                                                                                                                                                                                                                                                                                                                                                                                                                                                                                                                                                                                                                                                                                                                                                                                                                                                                                                                                                                                                                                                                                                                                                  | corridor<br>counter                                                                                                                                                                                                                                                                                                                                                                                                                                                                                                                                                                                                                                                                                                                                                                                                                                                                                                                                                                                                                                                                                                                                  |
|                                                                                                                                                                                                                                                                                                                                                                                                                                                                                                                                                                                                                                                                                                                                                                                                                                                                                                                                                                                                                                                                                                                                                                                                                                                                                                                                                                                                                                                                                                                                                                                                                                                                                                                                                                                                                                                                                                                                                                                                                                                                                                                                                                                                                                                                                                                                                                                                                                                                                                                                                                                                                                                                                                                               |                                                                                                                                                                                                                                                                                                                                                                                                                                                                                                                                                                                                                                                                                                                                                                                                                                                                                                                                                                                                                                                                                                                                                      |
| DEMO<br>DEPT                                                                                                                                                                                                                                                                                                                                                                                                                                                                                                                                                                                                                                                                                                                                                                                                                                                                                                                                                                                                                                                                                                                                                                                                                                                                                                                                                                                                                                                                                                                                                                                                                                                                                                                                                                                                                                                                                                                                                                                                                                                                                                                                                                                                                                                                                                                                                                                                                                                                                                                                                                                                                                                                                                                  | demolition<br>department                                                                                                                                                                                                                                                                                                                                                                                                                                                                                                                                                                                                                                                                                                                                                                                                                                                                                                                                                                                                                                                                                                                             |
| DET<br>DIA                                                                                                                                                                                                                                                                                                                                                                                                                                                                                                                                                                                                                                                                                                                                                                                                                                                                                                                                                                                                                                                                                                                                                                                                                                                                                                                                                                                                                                                                                                                                                                                                                                                                                                                                                                                                                                                                                                                                                                                                                                                                                                                                                                                                                                                                                                                                                                                                                                                                                                                                                                                                                                                                                                                    | detail<br>diameter                                                                                                                                                                                                                                                                                                                                                                                                                                                                                                                                                                                                                                                                                                                                                                                                                                                                                                                                                                                                                                                                                                                                   |
| DIM                                                                                                                                                                                                                                                                                                                                                                                                                                                                                                                                                                                                                                                                                                                                                                                                                                                                                                                                                                                                                                                                                                                                                                                                                                                                                                                                                                                                                                                                                                                                                                                                                                                                                                                                                                                                                                                                                                                                                                                                                                                                                                                                                                                                                                                                                                                                                                                                                                                                                                                                                                                                                                                                                                                           | dimension                                                                                                                                                                                                                                                                                                                                                                                                                                                                                                                                                                                                                                                                                                                                                                                                                                                                                                                                                                                                                                                                                                                                            |
| DW<br>DR                                                                                                                                                                                                                                                                                                                                                                                                                                                                                                                                                                                                                                                                                                                                                                                                                                                                                                                                                                                                                                                                                                                                                                                                                                                                                                                                                                                                                                                                                                                                                                                                                                                                                                                                                                                                                                                                                                                                                                                                                                                                                                                                                                                                                                                                                                                                                                                                                                                                                                                                                                                                                                                                                                                      | dishwasher<br>door                                                                                                                                                                                                                                                                                                                                                                                                                                                                                                                                                                                                                                                                                                                                                                                                                                                                                                                                                                                                                                                                                                                                   |
| DBL<br>DH                                                                                                                                                                                                                                                                                                                                                                                                                                                                                                                                                                                                                                                                                                                                                                                                                                                                                                                                                                                                                                                                                                                                                                                                                                                                                                                                                                                                                                                                                                                                                                                                                                                                                                                                                                                                                                                                                                                                                                                                                                                                                                                                                                                                                                                                                                                                                                                                                                                                                                                                                                                                                                                                                                                     | double<br>double hung                                                                                                                                                                                                                                                                                                                                                                                                                                                                                                                                                                                                                                                                                                                                                                                                                                                                                                                                                                                                                                                                                                                                |
| DF                                                                                                                                                                                                                                                                                                                                                                                                                                                                                                                                                                                                                                                                                                                                                                                                                                                                                                                                                                                                                                                                                                                                                                                                                                                                                                                                                                                                                                                                                                                                                                                                                                                                                                                                                                                                                                                                                                                                                                                                                                                                                                                                                                                                                                                                                                                                                                                                                                                                                                                                                                                                                                                                                                                            | double hung<br>douglas fir / drinking fountain                                                                                                                                                                                                                                                                                                                                                                                                                                                                                                                                                                                                                                                                                                                                                                                                                                                                                                                                                                                                                                                                                                       |
| DN<br>DS                                                                                                                                                                                                                                                                                                                                                                                                                                                                                                                                                                                                                                                                                                                                                                                                                                                                                                                                                                                                                                                                                                                                                                                                                                                                                                                                                                                                                                                                                                                                                                                                                                                                                                                                                                                                                                                                                                                                                                                                                                                                                                                                                                                                                                                                                                                                                                                                                                                                                                                                                                                                                                                                                                                      | down<br>downspout                                                                                                                                                                                                                                                                                                                                                                                                                                                                                                                                                                                                                                                                                                                                                                                                                                                                                                                                                                                                                                                                                                                                    |
| DWG                                                                                                                                                                                                                                                                                                                                                                                                                                                                                                                                                                                                                                                                                                                                                                                                                                                                                                                                                                                                                                                                                                                                                                                                                                                                                                                                                                                                                                                                                                                                                                                                                                                                                                                                                                                                                                                                                                                                                                                                                                                                                                                                                                                                                                                                                                                                                                                                                                                                                                                                                                                                                                                                                                                           | drawing                                                                                                                                                                                                                                                                                                                                                                                                                                                                                                                                                                                                                                                                                                                                                                                                                                                                                                                                                                                                                                                                                                                                              |
| EA                                                                                                                                                                                                                                                                                                                                                                                                                                                                                                                                                                                                                                                                                                                                                                                                                                                                                                                                                                                                                                                                                                                                                                                                                                                                                                                                                                                                                                                                                                                                                                                                                                                                                                                                                                                                                                                                                                                                                                                                                                                                                                                                                                                                                                                                                                                                                                                                                                                                                                                                                                                                                                                                                                                            | each                                                                                                                                                                                                                                                                                                                                                                                                                                                                                                                                                                                                                                                                                                                                                                                                                                                                                                                                                                                                                                                                                                                                                 |
| E<br>EN                                                                                                                                                                                                                                                                                                                                                                                                                                                                                                                                                                                                                                                                                                                                                                                                                                                                                                                                                                                                                                                                                                                                                                                                                                                                                                                                                                                                                                                                                                                                                                                                                                                                                                                                                                                                                                                                                                                                                                                                                                                                                                                                                                                                                                                                                                                                                                                                                                                                                                                                                                                                                                                                                                                       | east                                                                                                                                                                                                                                                                                                                                                                                                                                                                                                                                                                                                                                                                                                                                                                                                                                                                                                                                                                                                                                                                                                                                                 |
| EIN                                                                                                                                                                                                                                                                                                                                                                                                                                                                                                                                                                                                                                                                                                                                                                                                                                                                                                                                                                                                                                                                                                                                                                                                                                                                                                                                                                                                                                                                                                                                                                                                                                                                                                                                                                                                                                                                                                                                                                                                                                                                                                                                                                                                                                                                                                                                                                                                                                                                                                                                                                                                                                                                                                                           | edge nailing<br>electrical                                                                                                                                                                                                                                                                                                                                                                                                                                                                                                                                                                                                                                                                                                                                                                                                                                                                                                                                                                                                                                                                                                                           |
| EL<br>EQ                                                                                                                                                                                                                                                                                                                                                                                                                                                                                                                                                                                                                                                                                                                                                                                                                                                                                                                                                                                                                                                                                                                                                                                                                                                                                                                                                                                                                                                                                                                                                                                                                                                                                                                                                                                                                                                                                                                                                                                                                                                                                                                                                                                                                                                                                                                                                                                                                                                                                                                                                                                                                                                                                                                      | elevation<br>equal                                                                                                                                                                                                                                                                                                                                                                                                                                                                                                                                                                                                                                                                                                                                                                                                                                                                                                                                                                                                                                                                                                                                   |
| EXH                                                                                                                                                                                                                                                                                                                                                                                                                                                                                                                                                                                                                                                                                                                                                                                                                                                                                                                                                                                                                                                                                                                                                                                                                                                                                                                                                                                                                                                                                                                                                                                                                                                                                                                                                                                                                                                                                                                                                                                                                                                                                                                                                                                                                                                                                                                                                                                                                                                                                                                                                                                                                                                                                                                           | exhaust                                                                                                                                                                                                                                                                                                                                                                                                                                                                                                                                                                                                                                                                                                                                                                                                                                                                                                                                                                                                                                                                                                                                              |
| EXP<br>EJ                                                                                                                                                                                                                                                                                                                                                                                                                                                                                                                                                                                                                                                                                                                                                                                                                                                                                                                                                                                                                                                                                                                                                                                                                                                                                                                                                                                                                                                                                                                                                                                                                                                                                                                                                                                                                                                                                                                                                                                                                                                                                                                                                                                                                                                                                                                                                                                                                                                                                                                                                                                                                                                                                                                     | expansion / exposed<br>expansion joint                                                                                                                                                                                                                                                                                                                                                                                                                                                                                                                                                                                                                                                                                                                                                                                                                                                                                                                                                                                                                                                                                                               |
| EXT                                                                                                                                                                                                                                                                                                                                                                                                                                                                                                                                                                                                                                                                                                                                                                                                                                                                                                                                                                                                                                                                                                                                                                                                                                                                                                                                                                                                                                                                                                                                                                                                                                                                                                                                                                                                                                                                                                                                                                                                                                                                                                                                                                                                                                                                                                                                                                                                                                                                                                                                                                                                                                                                                                                           | exterior                                                                                                                                                                                                                                                                                                                                                                                                                                                                                                                                                                                                                                                                                                                                                                                                                                                                                                                                                                                                                                                                                                                                             |
|                                                                                                                                                                                                                                                                                                                                                                                                                                                                                                                                                                                                                                                                                                                                                                                                                                                                                                                                                                                                                                                                                                                                                                                                                                                                                                                                                                                                                                                                                                                                                                                                                                                                                                                                                                                                                                                                                                                                                                                                                                                                                                                                                                                                                                                                                                                                                                                                                                                                                                                                                                                                                                                                                                                               | face of                                                                                                                                                                                                                                                                                                                                                                                                                                                                                                                                                                                                                                                                                                                                                                                                                                                                                                                                                                                                                                                                                                                                              |
| FO                                                                                                                                                                                                                                                                                                                                                                                                                                                                                                                                                                                                                                                                                                                                                                                                                                                                                                                                                                                                                                                                                                                                                                                                                                                                                                                                                                                                                                                                                                                                                                                                                                                                                                                                                                                                                                                                                                                                                                                                                                                                                                                                                                                                                                                                                                                                                                                                                                                                                                                                                                                                                                                                                                                            |                                                                                                                                                                                                                                                                                                                                                                                                                                                                                                                                                                                                                                                                                                                                                                                                                                                                                                                                                                                                                                                                                                                                                      |
| FOC                                                                                                                                                                                                                                                                                                                                                                                                                                                                                                                                                                                                                                                                                                                                                                                                                                                                                                                                                                                                                                                                                                                                                                                                                                                                                                                                                                                                                                                                                                                                                                                                                                                                                                                                                                                                                                                                                                                                                                                                                                                                                                                                                                                                                                                                                                                                                                                                                                                                                                                                                                                                                                                                                                                           | face of concrete                                                                                                                                                                                                                                                                                                                                                                                                                                                                                                                                                                                                                                                                                                                                                                                                                                                                                                                                                                                                                                                                                                                                     |
| FOC<br>FOM<br>FOS                                                                                                                                                                                                                                                                                                                                                                                                                                                                                                                                                                                                                                                                                                                                                                                                                                                                                                                                                                                                                                                                                                                                                                                                                                                                                                                                                                                                                                                                                                                                                                                                                                                                                                                                                                                                                                                                                                                                                                                                                                                                                                                                                                                                                                                                                                                                                                                                                                                                                                                                                                                                                                                                                                             | face of concrete<br>face of masonry<br>face of stud                                                                                                                                                                                                                                                                                                                                                                                                                                                                                                                                                                                                                                                                                                                                                                                                                                                                                                                                                                                                                                                                                                  |
| FOC<br>FOM                                                                                                                                                                                                                                                                                                                                                                                                                                                                                                                                                                                                                                                                                                                                                                                                                                                                                                                                                                                                                                                                                                                                                                                                                                                                                                                                                                                                                                                                                                                                                                                                                                                                                                                                                                                                                                                                                                                                                                                                                                                                                                                                                                                                                                                                                                                                                                                                                                                                                                                                                                                                                                                                                                                    | face of concrete<br>face of masonry                                                                                                                                                                                                                                                                                                                                                                                                                                                                                                                                                                                                                                                                                                                                                                                                                                                                                                                                                                                                                                                                                                                  |
| FOC<br>FOM<br>FOS<br>FIN<br>FF<br>FIN GR                                                                                                                                                                                                                                                                                                                                                                                                                                                                                                                                                                                                                                                                                                                                                                                                                                                                                                                                                                                                                                                                                                                                                                                                                                                                                                                                                                                                                                                                                                                                                                                                                                                                                                                                                                                                                                                                                                                                                                                                                                                                                                                                                                                                                                                                                                                                                                                                                                                                                                                                                                                                                                                                                      | face of concrete<br>face of masonry<br>face of stud<br>finish<br>finished floor<br>finish grade                                                                                                                                                                                                                                                                                                                                                                                                                                                                                                                                                                                                                                                                                                                                                                                                                                                                                                                                                                                                                                                      |
| FOC<br>FOM<br>FOS<br>FIN<br>FF<br>FIN GR<br>FE<br>FEC                                                                                                                                                                                                                                                                                                                                                                                                                                                                                                                                                                                                                                                                                                                                                                                                                                                                                                                                                                                                                                                                                                                                                                                                                                                                                                                                                                                                                                                                                                                                                                                                                                                                                                                                                                                                                                                                                                                                                                                                                                                                                                                                                                                                                                                                                                                                                                                                                                                                                                                                                                                                                                                                         | face of concrete<br>face of masonry<br>face of stud<br>finish<br>finished floor<br>finish grade<br>fire extinguisher<br>fire extinguisher cabinet                                                                                                                                                                                                                                                                                                                                                                                                                                                                                                                                                                                                                                                                                                                                                                                                                                                                                                                                                                                                    |
| FOC<br>FOM<br>FOS<br>FIN<br>FF<br>FIN GR<br>FE                                                                                                                                                                                                                                                                                                                                                                                                                                                                                                                                                                                                                                                                                                                                                                                                                                                                                                                                                                                                                                                                                                                                                                                                                                                                                                                                                                                                                                                                                                                                                                                                                                                                                                                                                                                                                                                                                                                                                                                                                                                                                                                                                                                                                                                                                                                                                                                                                                                                                                                                                                                                                                                                                | face of concrete<br>face of masonry<br>face of stud<br>finish<br>finished floor<br>finish grade<br>fire extinguisher                                                                                                                                                                                                                                                                                                                                                                                                                                                                                                                                                                                                                                                                                                                                                                                                                                                                                                                                                                                                                                 |
| FOC<br>FOM<br>FOS<br>FIN<br>FF<br>FIN GR<br>FE<br>FEC<br>FP<br>FX<br>FIXT                                                                                                                                                                                                                                                                                                                                                                                                                                                                                                                                                                                                                                                                                                                                                                                                                                                                                                                                                                                                                                                                                                                                                                                                                                                                                                                                                                                                                                                                                                                                                                                                                                                                                                                                                                                                                                                                                                                                                                                                                                                                                                                                                                                                                                                                                                                                                                                                                                                                                                                                                                                                                                                     | face of concrete<br>face of masonry<br>face of stud<br>finish<br>finished floor<br>finish grade<br>fire extinguisher<br>fire extinguisher cabinet<br>fireplace<br>fixed<br>fixture                                                                                                                                                                                                                                                                                                                                                                                                                                                                                                                                                                                                                                                                                                                                                                                                                                                                                                                                                                   |
| FOC<br>FOM<br>FOS<br>FIN<br>FF<br>FIN GR<br>FE<br>FEC<br>FP<br>FX                                                                                                                                                                                                                                                                                                                                                                                                                                                                                                                                                                                                                                                                                                                                                                                                                                                                                                                                                                                                                                                                                                                                                                                                                                                                                                                                                                                                                                                                                                                                                                                                                                                                                                                                                                                                                                                                                                                                                                                                                                                                                                                                                                                                                                                                                                                                                                                                                                                                                                                                                                                                                                                             | face of concrete<br>face of masonry<br>face of stud<br>finish<br>finished floor<br>finish grade<br>fire extinguisher<br>fire extinguisher cabinet<br>fireplace<br>fixed<br>fixture<br>flat wall paint<br>floor                                                                                                                                                                                                                                                                                                                                                                                                                                                                                                                                                                                                                                                                                                                                                                                                                                                                                                                                       |
| FOC<br>FOM<br>FOS<br>FIN<br>FF<br>FIN GR<br>FE<br>FEC<br>FP<br>FX<br>FIXT<br>FWP<br>FLR<br>FD                                                                                                                                                                                                                                                                                                                                                                                                                                                                                                                                                                                                                                                                                                                                                                                                                                                                                                                                                                                                                                                                                                                                                                                                                                                                                                                                                                                                                                                                                                                                                                                                                                                                                                                                                                                                                                                                                                                                                                                                                                                                                                                                                                                                                                                                                                                                                                                                                                                                                                                                                                                                                                 | face of concrete<br>face of masonry<br>face of stud<br>finish<br>finished floor<br>finish grade<br>fire extinguisher<br>fire extinguisher cabinet<br>fireplace<br>fixed<br>fixture<br>flat wall paint<br>floor<br>floor drain                                                                                                                                                                                                                                                                                                                                                                                                                                                                                                                                                                                                                                                                                                                                                                                                                                                                                                                        |
| FOC<br>FOM<br>FOS<br>FIN<br>FF<br>FIN GR<br>FE<br>FEC<br>FP<br>FX<br>FIXT<br>FWP<br>FLR<br>FD<br>FJ<br>FMC                                                                                                                                                                                                                                                                                                                                                                                                                                                                                                                                                                                                                                                                                                                                                                                                                                                                                                                                                                                                                                                                                                                                                                                                                                                                                                                                                                                                                                                                                                                                                                                                                                                                                                                                                                                                                                                                                                                                                                                                                                                                                                                                                                                                                                                                                                                                                                                                                                                                                                                                                                                                                    | face of concrete<br>face of masonry<br>face of stud<br>finish<br>finished floor<br>finish grade<br>fire extinguisher<br>fire extinguisher cabinet<br>fireplace<br>fixed<br>fixture<br>flat wall paint<br>floor<br>floor drain<br>floor joist<br>floor material change                                                                                                                                                                                                                                                                                                                                                                                                                                                                                                                                                                                                                                                                                                                                                                                                                                                                                |
| FOC<br>FOM<br>FOS<br>FIN<br>FF<br>FIN GR<br>FE<br>FEC<br>FP<br>FX<br>FIXT<br>FWP<br>FLR<br>FD<br>FJ                                                                                                                                                                                                                                                                                                                                                                                                                                                                                                                                                                                                                                                                                                                                                                                                                                                                                                                                                                                                                                                                                                                                                                                                                                                                                                                                                                                                                                                                                                                                                                                                                                                                                                                                                                                                                                                                                                                                                                                                                                                                                                                                                                                                                                                                                                                                                                                                                                                                                                                                                                                                                           | face of concrete<br>face of masonry<br>face of stud<br>finish<br>finished floor<br>finish grade<br>fire extinguisher<br>fire extinguisher cabinet<br>fireplace<br>fixed<br>fixture<br>flat wall paint<br>floor<br>floor drain<br>floor joist                                                                                                                                                                                                                                                                                                                                                                                                                                                                                                                                                                                                                                                                                                                                                                                                                                                                                                         |
| FOC<br>FOM<br>FOS<br>FIN<br>FF<br>FIN GR<br>FE<br>FEC<br>FP<br>FX<br>FIXT<br>FWP<br>FLR<br>FD<br>FJ<br>FJ<br>FMC<br>FLR SK<br>FLUOR<br>FL                                                                                                                                                                                                                                                                                                                                                                                                                                                                                                                                                                                                                                                                                                                                                                                                                                                                                                                                                                                                                                                                                                                                                                                                                                                                                                                                                                                                                                                                                                                                                                                                                                                                                                                                                                                                                                                                                                                                                                                                                                                                                                                                                                                                                                                                                                                                                                                                                                                                                                                                                                                     | face of concrete<br>face of masonry<br>face of stud<br>finish<br>finished floor<br>finish grade<br>fire extinguisher<br>fire extinguisher cabinet<br>fireplace<br>fixed<br>fixture<br>flat wall paint<br>floor<br>floor drain<br>floor joist<br>floor material change<br>floor sink<br>fluorescent<br>flush                                                                                                                                                                                                                                                                                                                                                                                                                                                                                                                                                                                                                                                                                                                                                                                                                                          |
| FOC<br>FOM<br>FOS<br>FIN<br>FF<br>FIN GR<br>FE<br>FEC<br>FP<br>FX<br>FIXT<br>FWP<br>FLR<br>FD<br>FLR<br>FD<br>FJ<br>FMC<br>FLR SK<br>FLUOR<br>FL<br>FT<br>FTG                                                                                                                                                                                                                                                                                                                                                                                                                                                                                                                                                                                                                                                                                                                                                                                                                                                                                                                                                                                                                                                                                                                                                                                                                                                                                                                                                                                                                                                                                                                                                                                                                                                                                                                                                                                                                                                                                                                                                                                                                                                                                                                                                                                                                                                                                                                                                                                                                                                                                                                                                                 | face of concrete<br>face of masonry<br>face of stud<br>finish<br>finished floor<br>finish grade<br>fire extinguisher<br>fire extinguisher cabinet<br>fireplace<br>fixed<br>fixture<br>flat wall paint<br>floor<br>floor drain<br>floor joist<br>floor material change<br>floor sink<br>fluorescent<br>flush<br>foot / feet / fire treated<br>footing                                                                                                                                                                                                                                                                                                                                                                                                                                                                                                                                                                                                                                                                                                                                                                                                 |
| FOC<br>FOM<br>FOS<br>FIN<br>FF<br>FIN GR<br>FE<br>FEC<br>FP<br>FX<br>FIXT<br>FWP<br>FLR<br>FD<br>FJ<br>FMC<br>FLR SK<br>FLUOR<br>FL<br>FT                                                                                                                                                                                                                                                                                                                                                                                                                                                                                                                                                                                                                                                                                                                                                                                                                                                                                                                                                                                                                                                                                                                                                                                                                                                                                                                                                                                                                                                                                                                                                                                                                                                                                                                                                                                                                                                                                                                                                                                                                                                                                                                                                                                                                                                                                                                                                                                                                                                                                                                                                                                     | face of concrete<br>face of masonry<br>face of stud<br>finish<br>finished floor<br>finish grade<br>fire extinguisher<br>fire extinguisher cabinet<br>fireplace<br>fixed<br>fixture<br>flat wall paint<br>floor<br>floor drain<br>floor drain<br>floor joist<br>floor material change<br>floor sink<br>fluorescent<br>flush<br>foot / feet / fire treated                                                                                                                                                                                                                                                                                                                                                                                                                                                                                                                                                                                                                                                                                                                                                                                             |
| FOC<br>FOM<br>FOS<br>FIN<br>FF<br>FIN GR<br>FE<br>FEC<br>FP<br>FX<br>FIXT<br>FWP<br>FLR<br>FD<br>FJ<br>FMC<br>FLR SK<br>FLUOR<br>FL<br>FT<br>FTG<br>FAU<br>FDN<br>FR DR                                                                                                                                                                                                                                                                                                                                                                                                                                                                                                                                                                                                                                                                                                                                                                                                                                                                                                                                                                                                                                                                                                                                                                                                                                                                                                                                                                                                                                                                                                                                                                                                                                                                                                                                                                                                                                                                                                                                                                                                                                                                                                                                                                                                                                                                                                                                                                                                                                                                                                                                                       | face of concrete<br>face of masonry<br>face of stud<br>finish<br>finished floor<br>finish grade<br>fire extinguisher<br>fire extinguisher cabinet<br>fireplace<br>fixed<br>fixture<br>flat wall paint<br>floor<br>floor drain<br>floor drain<br>floor joist<br>floor material change<br>floor sink<br>fluorescent<br>flush<br>foot / feet / fire treated<br>footing<br>forced air unit<br>foundation<br>french door                                                                                                                                                                                                                                                                                                                                                                                                                                                                                                                                                                                                                                                                                                                                  |
| FOC<br>FOM<br>FOS<br>FIN<br>FF<br>FIN GR<br>FE<br>FEC<br>FP<br>FX<br>FIXT<br>FWP<br>FLR<br>FD<br>FJ<br>FMC<br>FLR SK<br>FLUOR<br>FL<br>FT<br>FTG<br>FAU<br>FDTN                                                                                                                                                                                                                                                                                                                                                                                                                                                                                                                                                                                                                                                                                                                                                                                                                                                                                                                                                                                                                                                                                                                                                                                                                                                                                                                                                                                                                                                                                                                                                                                                                                                                                                                                                                                                                                                                                                                                                                                                                                                                                                                                                                                                                                                                                                                                                                                                                                                                                                                                                               | face of concrete<br>face of masonry<br>face of stud<br>finish<br>finished floor<br>finish grade<br>fire extinguisher<br>fire extinguisher cabinet<br>fireplace<br>fixed<br>fixture<br>flat wall paint<br>floor<br>floor drain<br>floor joist<br>floor material change<br>floor sink<br>fluorescent<br>flush<br>foot / feet / fire treated<br>footing<br>forced air unit<br>foundation                                                                                                                                                                                                                                                                                                                                                                                                                                                                                                                                                                                                                                                                                                                                                                |
| FOC<br>FOM<br>FOS<br>FIN<br>FF<br>FIN GR<br>FE<br>FEC<br>FP<br>FX<br>FIXT<br>FWP<br>FLR<br>FD<br>FJ<br>FMC<br>FLR SK<br>FLUOR<br>FL<br>FT<br>FTG<br>FAU<br>FDTN<br>FR DR<br>FG                                                                                                                                                                                                                                                                                                                                                                                                                                                                                                                                                                                                                                                                                                                                                                                                                                                                                                                                                                                                                                                                                                                                                                                                                                                                                                                                                                                                                                                                                                                                                                                                                                                                                                                                                                                                                                                                                                                                                                                                                                                                                                                                                                                                                                                                                                                                                                                                                                                                                                                                                | face of concrete<br>face of masonry<br>face of stud<br>finish<br>finished floor<br>finish grade<br>fire extinguisher<br>fire extinguisher cabinet<br>fireplace<br>fixed<br>fixture<br>flat wall paint<br>floor<br>floor drain<br>floor joist<br>floor material change<br>floor sink<br>fluorescent<br>flush<br>foot / feet / fire treated<br>footing<br>forced air unit<br>foundation<br>french door<br>fuel gas                                                                                                                                                                                                                                                                                                                                                                                                                                                                                                                                                                                                                                                                                                                                     |
| FOC<br>FOM<br>FOS<br>FIN<br>FF<br>FIN GR<br>FE<br>FEC<br>FP<br>FX<br>FIXT<br>FWP<br>FLR<br>FD<br>FJ<br>FMC<br>FLR SK<br>FLUOR<br>FL<br>FT<br>FTG<br>FAU<br>FTT<br>FTG<br>FAU<br>FDTN<br>FR DR<br>FG<br>FURR<br>GALV<br>GD                                                                                                                                                                                                                                                                                                                                                                                                                                                                                                                                                                                                                                                                                                                                                                                                                                                                                                                                                                                                                                                                                                                                                                                                                                                                                                                                                                                                                                                                                                                                                                                                                                                                                                                                                                                                                                                                                                                                                                                                                                                                                                                                                                                                                                                                                                                                                                                                                                                                                                     | face of concrete<br>face of masonry<br>face of stud<br>finish<br>finished floor<br>finish grade<br>fire extinguisher<br>fire extinguisher cabinet<br>fireplace<br>fixed<br>fixture<br>flat wall paint<br>floor<br>floor drain<br>floor joist<br>floor material change<br>floor sink<br>fluorescent<br>flush<br>foot / feet / fire treated<br>footing<br>forced air unit<br>foundation<br>french door<br>fuel gas<br>furring<br>galvanized<br>garbage disposal                                                                                                                                                                                                                                                                                                                                                                                                                                                                                                                                                                                                                                                                                        |
| FOC<br>FOM<br>FOS<br>FIN<br>FF<br>FIN GR<br>FE<br>FEC<br>FP<br>FX<br>FIXT<br>FWP<br>FLR<br>FD<br>FJ<br>FMC<br>FLR SK<br>FLUOR<br>FL<br>FT<br>FTG<br>FAU<br>FDTN<br>FR DR<br>FG<br>FURR<br>GALV<br>GD<br>GA<br>GL                                                                                                                                                                                                                                                                                                                                                                                                                                                                                                                                                                                                                                                                                                                                                                                                                                                                                                                                                                                                                                                                                                                                                                                                                                                                                                                                                                                                                                                                                                                                                                                                                                                                                                                                                                                                                                                                                                                                                                                                                                                                                                                                                                                                                                                                                                                                                                                                                                                                                                              | face of concrete<br>face of masonry<br>face of stud<br>finish<br>finished floor<br>finish grade<br>fire extinguisher<br>fire extinguisher cabinet<br>fireplace<br>fixed<br>fixture<br>flat wall paint<br>floor<br>floor drain<br>floor drain<br>floor joist<br>floor material change<br>floor sink<br>fluorescent<br>flush<br>foot / feet / fire treated<br>footing<br>forced air unit<br>foundation<br>french door<br>fuel gas<br>furring<br>galvanized<br>garbage disposal<br>gauge<br>glass                                                                                                                                                                                                                                                                                                                                                                                                                                                                                                                                                                                                                                                       |
| FOC<br>FOM<br>FOS<br>FIN<br>FF<br>FIN GR<br>FE<br>FEC<br>FP<br>FX<br>FIXT<br>FWP<br>FLR<br>FD<br>FJ<br>FMC<br>FLR<br>SK<br>FLUOR<br>FL<br>FT<br>FTG<br>FAU<br>FDTN<br>FR DR<br>FG<br>FURR<br>GALV<br>GD<br>GA                                                                                                                                                                                                                                                                                                                                                                                                                                                                                                                                                                                                                                                                                                                                                                                                                                                                                                                                                                                                                                                                                                                                                                                                                                                                                                                                                                                                                                                                                                                                                                                                                                                                                                                                                                                                                                                                                                                                                                                                                                                                                                                                                                                                                                                                                                                                                                                                                                                                                                                 | face of concrete<br>face of masonry<br>face of stud<br>finish<br>finish grade<br>fire extinguisher<br>fire extinguisher cabinet<br>fireplace<br>fixed<br>fixture<br>flat wall paint<br>floor<br>floor drain<br>floor goist<br>floor material change<br>floor sink<br>fluorescent<br>flush<br>foot / feet / fire treated<br>footing<br>forced air unit<br>foundation<br>french door<br>fuel gas<br>furring<br>galvanized<br>garbage disposal<br>gauge<br>glass<br>grade                                                                                                                                                                                                                                                                                                                                                                                                                                                                                                                                                                                                                                                                               |
| FOC<br>FOM<br>FOS<br>FIN<br>FF<br>FIN GR<br>FE<br>FEC<br>FP<br>FX<br>FIXT<br>FWP<br>FLR<br>FD<br>FJ<br>FMC<br>FLR SK<br>FLUOR<br>FL<br>FT<br>FTG<br>FAU<br>FDTN<br>FR DR<br>FG<br>FURR<br>GALV<br>GD<br>GA<br>GL<br>GR<br>GFCI<br>GYP BD                                                                                                                                                                                                                                                                                                                                                                                                                                                                                                                                                                                                                                                                                                                                                                                                                                                                                                                                                                                                                                                                                                                                                                                                                                                                                                                                                                                                                                                                                                                                                                                                                                                                                                                                                                                                                                                                                                                                                                                                                                                                                                                                                                                                                                                                                                                                                                                                                                                                                      | face of concrete<br>face of masonry<br>face of stud<br>finish<br>finish grade<br>fire extinguisher<br>fire extinguisher cabinet<br>fireplace<br>fixed<br>fixture<br>flat wall paint<br>floor<br>floor drain<br>floor gist<br>floor material change<br>floor sink<br>fluorescent<br>flush<br>foot / feet / fire treated<br>footing<br>forced air unit<br>foundation<br>french door<br>fuel gas<br>furring<br>galvanized<br>garbage disposal<br>gauge<br>glass<br>grade<br>ground fault circuit interrupter<br>gypsum board                                                                                                                                                                                                                                                                                                                                                                                                                                                                                                                                                                                                                            |
| FOC<br>FOM<br>FOS<br>FIN<br>FF<br>FIN GR<br>FE<br>FEC<br>FP<br>FX<br>FIXT<br>FWP<br>FLR<br>FD<br>FJ<br>FMC<br>FLR SK<br>FLUOR<br>FL<br>FT<br>FTG<br>FAU<br>FDTN<br>FR DR<br>FG<br>FURR<br>GALV<br>GD<br>GA<br>GL<br>GR<br>GFCI<br>GVP BD<br>GWB                                                                                                                                                                                                                                                                                                                                                                                                                                                                                                                                                                                                                                                                                                                                                                                                                                                                                                                                                                                                                                                                                                                                                                                                                                                                                                                                                                                                                                                                                                                                                                                                                                                                                                                                                                                                                                                                                                                                                                                                                                                                                                                                                                                                                                                                                                                                                                                                                                                                               | face of concrete<br>face of masonry<br>face of stud<br>finish<br>finished floor<br>finish grade<br>fire extinguisher cabinet<br>fire extinguisher cabinet<br>fireplace<br>fixed<br>fixture<br>flat wall paint<br>floor<br>floor drain<br>floor joist<br>floor material change<br>floor sink<br>fluorescent<br>flush<br>foot / feet / fire treated<br>footing<br>forced air unit<br>foundation<br>french door<br>fuel gas<br>furring<br>galvanized<br>garbage disposal<br>gauge<br>glass<br>grade<br>ground fault circuit interrupter<br>gypsum board<br>gypsum wall board                                                                                                                                                                                                                                                                                                                                                                                                                                                                                                                                                                            |
| FOC<br>FOM<br>FOS<br>FIN<br>FF<br>FIN GR<br>FE<br>FEC<br>FP<br>FX<br>FIXT<br>FWP<br>FLR<br>FD<br>FJ<br>FMC<br>FLR SK<br>FLUOR<br>FL<br>FT<br>FTG<br>FAU<br>FDTN<br>FR DR<br>FG<br>FURR<br>GALV<br>GD<br>GA<br>GL<br>GR<br>GFCI<br>GYP BD                                                                                                                                                                                                                                                                                                                                                                                                                                                                                                                                                                                                                                                                                                                                                                                                                                                                                                                                                                                                                                                                                                                                                                                                                                                                                                                                                                                                                                                                                                                                                                                                                                                                                                                                                                                                                                                                                                                                                                                                                                                                                                                                                                                                                                                                                                                                                                                                                                                                                      | face of concrete<br>face of masonry<br>face of stud<br>finish<br>finish grade<br>fire extinguisher<br>fire extinguisher cabinet<br>fireplace<br>fixed<br>fixture<br>flat wall paint<br>floor<br>floor drain<br>floor goist<br>floor material change<br>floor sink<br>fluorescent<br>flush<br>foot / feet / fire treated<br>footing<br>forced air unit<br>foundation<br>french door<br>fuel gas<br>furring<br>galvanized<br>garbage disposal<br>gauge<br>glass<br>grade<br>ground fault circuit interrupter<br>gypsum board<br>gypsum wall board<br>handicap                                                                                                                                                                                                                                                                                                                                                                                                                                                                                                                                                                                          |
| FOC<br>FOM<br>FOS<br>FIN<br>FF<br>FIN GR<br>FE<br>FEC<br>FP<br>FX<br>FIXT<br>FWP<br>FLR<br>FD<br>FJ<br>FMC<br>FLR SK<br>FLUOR<br>FL<br>FT<br>FTG<br>FAU<br>FDTN<br>FR DR<br>FG<br>FURR<br>GALV<br>GD<br>GA<br>GL<br>GR<br>GFCI<br>GYP BD<br>GWB<br>HCP<br>HS<br>HDW                                                                                                                                                                                                                                                                                                                                                                                                                                                                                                                                                                                                                                                                                                                                                                                                                                                                                                                                                                                                                                                                                                                                                                                                                                                                                                                                                                                                                                                                                                                                                                                                                                                                                                                                                                                                                                                                                                                                                                                                                                                                                                                                                                                                                                                                                                                                                                                                                                                           | face of concrete<br>face of masonry<br>face of stud<br>finish<br>finish grade<br>fire extinguisher<br>fire extinguisher cabinet<br>fireplace<br>fixed<br>fixture<br>flat wall paint<br>floor<br>floor drain<br>floor joist<br>floor material change<br>floor sink<br>fluorescent<br>flush<br>foot / feet / fire treated<br>footing<br>forced air unit<br>foundation<br>french door<br>fuel gas<br>furring<br>galvanized<br>garbage disposal<br>gauge<br>glass<br>grade<br>ground fault circuit interrupter<br>gypsum board<br>gypsum wall board<br>handicap<br>hard surface<br>hardware                                                                                                                                                                                                                                                                                                                                                                                                                                                                                                                                                              |
| FOC<br>FOM<br>FOS<br>FIN<br>FF<br>FIN GR<br>FE<br>FEC<br>FP<br>FX<br>FIXT<br>FWP<br>FLR<br>FD<br>FJ<br>FMC<br>FLR SK<br>FLUOR<br>FL<br>FT<br>FTG<br>FAU<br>FDTN<br>FR DR<br>FG<br>FURR<br>GALV<br>GD<br>GA<br>GL<br>GR<br>GFCI<br>GYP BD<br>GWB<br>HCP<br>HS                                                                                                                                                                                                                                                                                                                                                                                                                                                                                                                                                                                                                                                                                                                                                                                                                                                                                                                                                                                                                                                                                                                                                                                                                                                                                                                                                                                                                                                                                                                                                                                                                                                                                                                                                                                                                                                                                                                                                                                                                                                                                                                                                                                                                                                                                                                                                                                                                                                                  | face of concrete<br>face of masonry<br>face of stud<br>finish<br>finish grade<br>fire extinguisher<br>fire extinguisher cabinet<br>fireplace<br>fixed<br>fixture<br>flat wall paint<br>floor<br>floor drain<br>floor joist<br>floor material change<br>floor sink<br>fluorescent<br>flush<br>foot / feet / fire treated<br>footing<br>forced air unit<br>foundation<br>french door<br>fuel gas<br>furring<br>galvanized<br>garbage disposal<br>gauge<br>glass<br>grade<br>ground fault circuit interrupter<br>gypsum board<br>gypsum wall board<br>handicap<br>hard surface                                                                                                                                                                                                                                                                                                                                                                                                                                                                                                                                                                          |
| FOC<br>FOM<br>FOS<br>FIN<br>FF<br>FIN GR<br>FE<br>FEC<br>FP<br>FX<br>FIXT<br>FWP<br>FLR<br>FD<br>FJ<br>FMC<br>FLR SK<br>FLUOR<br>FL<br>FT<br>FTG<br>FAU<br>FDTN<br>FR DR<br>FG<br>FURR<br>GALV<br>GD<br>GA<br>GL<br>GR<br>GFCI<br>GYP BD<br>GWB<br>HCP<br>HS<br>HDW<br>HDWD<br>HDR<br>HTG                                                                                                                                                                                                                                                                                                                                                                                                                                                                                                                                                                                                                                                                                                                                                                                                                                                                                                                                                                                                                                                                                                                                                                                                                                                                                                                                                                                                                                                                                                                                                                                                                                                                                                                                                                                                                                                                                                                                                                                                                                                                                                                                                                                                                                                                                                                                                                                                                                     | face of concrete<br>face of masonry<br>face of stud<br>finish<br>finished floor<br>finish grade<br>fire extinguisher<br>fire extinguisher cabinet<br>fireplace<br>fixed<br>fixture<br>flat wall paint<br>floor<br>floor drain<br>floor joist<br>floor material change<br>floor sink<br>fluorescent<br>flush<br>foot / feet / fire treated<br>footing<br>forced air unit<br>foundation<br>french door<br>fuel gas<br>furring<br>galvanized<br>garbage disposal<br>gauge<br>glass<br>grade<br>ground fault circuit interrupter<br>gypsum board<br>gypsum wall board<br>handicap<br>hard surface<br>hardwood<br>header<br>heating                                                                                                                                                                                                                                                                                                                                                                                                                                                                                                                       |
| FOC<br>FOM<br>FOS<br>FIN<br>FF<br>FIN GR<br>FE<br>FEC<br>FP<br>FX<br>FIXT<br>FWP<br>FLR<br>FD<br>FJ<br>FMC<br>FLR SK<br>FLUOR<br>FL<br>FT<br>FTG<br>FAU<br>FDTN<br>FR DR<br>FG<br>FURR<br>GALV<br>GD<br>GA<br>GL<br>GR<br>GFCI<br>GYP BD<br>GWB<br>HCP<br>HS<br>HDW<br>HDR<br>HDR<br>HDR<br>HDR<br>HTG<br>HVAC<br>HT                                                                                                                                                                                                                                                                                                                                                                                                                                                                                                                                                                                                                                                                                                                                                                                                                                                                                                                                                                                                                                                                                                                                                                                                                                                                                                                                                                                                                                                                                                                                                                                                                                                                                                                                                                                                                                                                                                                                                                                                                                                                                                                                                                                                                                                                                                                                                                                                          | face of concrete<br>face of masonry<br>face of stud<br>finish<br>finished floor<br>finish grade<br>fire extinguisher cabinet<br>fire extinguisher cabinet<br>fireplace<br>fixed<br>fixture<br>flat wall paint<br>floor<br>floor drain<br>floor gist<br>floor material change<br>floor sink<br>fluorescent<br>flush<br>foot / feet / fire treated<br>footing<br>forced air unit<br>foundation<br>french door<br>fuel gas<br>furring<br>galvanized<br>garbage disposal<br>gauge<br>glass<br>grade<br>ground fault circuit interrupter<br>gypsum board<br>gypsum wall board<br>handicap<br>hard surface<br>hardware<br>hardwood<br>header<br>heating ventilation air condition<br>height                                                                                                                                                                                                                                                                                                                                                                                                                                                                |
| FOC<br>FOM<br>FOS<br>FIN<br>FF<br>FIN GR<br>FE<br>FEC<br>FP<br>FX<br>FIXT<br>FWP<br>FLR<br>FD<br>FJ<br>FMC<br>FLR SK<br>FLUOR<br>FL<br>FT<br>FTG<br>FAU<br>FDTN<br>FR DR<br>FG<br>FURR<br>GALV<br>GD<br>GA<br>GL<br>GR<br>GFCI<br>GYP BD<br>GWB<br>HCP<br>HS<br>HDW<br>HDWD<br>HDR<br>HTG<br>HVAC                                                                                                                                                                                                                                                                                                                                                                                                                                                                                                                                                                                                                                                                                                                                                                                                                                                                                                                                                                                                                                                                                                                                                                                                                                                                                                                                                                                                                                                                                                                                                                                                                                                                                                                                                                                                                                                                                                                                                                                                                                                                                                                                                                                                                                                                                                                                                                                                                             | face of concrete<br>face of masonry<br>face of stud<br>finish<br>finished floor<br>finish grade<br>fire extinguisher<br>fire extinguisher cabinet<br>fireplace<br>fixed<br>fixture<br>flat wall paint<br>floor<br>floor drain<br>floor goist<br>floor material change<br>floor sink<br>fluorescent<br>flush<br>foot / feet / fire treated<br>footing<br>forced air unit<br>foundation<br>french door<br>fuel gas<br>furring<br>galvanized<br>garbage disposal<br>gauge<br>glass<br>grade<br>ground fault circuit interrupter<br>gypsum board<br>gypsum wall board<br>handicap<br>hard surface<br>hardword<br>header<br>heating<br>heating ventilation air condition                                                                                                                                                                                                                                                                                                                                                                                                                                                                                  |
| FOC<br>FOM<br>FOS<br>FIN<br>FF<br>FIN GR<br>FE<br>FEC<br>FP<br>FX<br>FIXT<br>FWP<br>FLR<br>FD<br>FJ<br>FMC<br>FLR SK<br>FLUOR<br>FL<br>FT<br>FTG<br>FAU<br>FDTN<br>FR DR<br>FG<br>FURR<br>GALV<br>GD<br>GA<br>GL<br>GR<br>GFCI<br>GVP BD<br>GWB<br>HCP<br>HS<br>HDW<br>HDWD<br>HDR<br>HTG<br>HVAC<br>HT<br>HD<br>HC<br>HM                                                                                                                                                                                                                                                                                                                                                                                                                                                                                                                                                                                                                                                                                                                                                                                                                                                                                                                                                                                                                                                                                                                                                                                                                                                                                                                                                                                                                                                                                                                                                                                                                                                                                                                                                                                                                                                                                                                                                                                                                                                                                                                                                                                                                                                                                                                                                                                                     | face of concrete<br>face of masonry<br>face of stud<br>finish<br>finished floor<br>finish grade<br>fire extinguisher cabinet<br>fire extinguisher cabinet<br>fireplace<br>fixed<br>fixture<br>flat wall paint<br>floor<br>floor drain<br>floor joist<br>floor material change<br>floor sink<br>fluorescent<br>flush<br>foot / feet / fire treated<br>footing<br>forced air unit<br>foundation<br>french door<br>fuel gas<br>furring<br>galvanized<br>garbage disposal<br>gauge<br>glass<br>grade<br>ground fault circuit interrupter<br>gypsum board<br>gypsum wall board<br>handicap<br>hard surface<br>hardware<br>hardwood<br>header<br>heating ventilation air condition<br>height<br>hold down<br>hollow core<br>hollow metal                                                                                                                                                                                                                                                                                                                                                                                                                   |
| FOC<br>FOM<br>FOS<br>FIN<br>FF<br>FIN GR<br>FE<br>FEC<br>FP<br>FX<br>FIXT<br>FWP<br>FLR<br>FD<br>FJ<br>FMC<br>FLR SK<br>FLUOR<br>FL<br>FT<br>FTG<br>FAU<br>FDTN<br>FR DR<br>FG<br>FURR<br>GALV<br>GD<br>GA<br>GL<br>GR<br>GFCI<br>GYP BD<br>GWB<br>HCP<br>HS<br>HDW<br>HDWD<br>HDR<br>HTG<br>HVAC<br>HT<br>HD<br>HCRZ<br>HB                                                                                                                                                                                                                                                                                                                                                                                                                                                                                                                                                                                                                                                                                                                                                                                                                                                                                                                                                                                                                                                                                                                                                                                                                                                                                                                                                                                                                                                                                                                                                                                                                                                                                                                                                                                                                                                                                                                                                                                                                                                                                                                                                                                                                                                                                                                                                                                                   | face of concrete<br>face of masonry<br>face of stud<br>finish<br>finished floor<br>finish grade<br>fire extinguisher cabinet<br>fireplace<br>fixed<br>fixture<br>flat wall paint<br>floor<br>floor drain<br>floor joist<br>floor material change<br>floor sink<br>fluorescent<br>flush<br>foot / feet / fire treated<br>footing<br>forced air unit<br>foundation<br>french door<br>fuel gas<br>furring<br>galvanized<br>garbage disposal<br>gauge<br>glass<br>grade<br>ground fault circuit interrupter<br>gypsum board<br>gypsum wall board<br>handicap<br>hard surface<br>hardware<br>hardwood<br>header<br>heating<br>heating ventilation air condition<br>height<br>hold down<br>hollow core<br>hollow metal<br>horizontal<br>hose bibb                                                                                                                                                                                                                                                                                                                                                                                                          |
| FOC<br>FOM<br>FOS<br>FIN<br>FF<br>FIN GR<br>FE<br>FEC<br>FP<br>FX<br>FIXT<br>FWP<br>FLR<br>FD<br>FJ<br>FMC<br>FLR SK<br>FLUOR<br>FL<br>FT<br>FTG<br>FAU<br>FDTN<br>FR DR<br>FG<br>FURR<br>GALV<br>GD<br>GA<br>GL<br>GR<br>GFCI<br>GYP BD<br>GWB<br>HCP<br>HS<br>HDW<br>HDWD<br>HDR<br>HTG<br>HVAC<br>HT<br>HD<br>HC<br>HM<br>HORZ                                                                                                                                                                                                                                                                                                                                                                                                                                                                                                                                                                                                                                                                                                                                                                                                                                                                                                                                                                                                                                                                                                                                                                                                                                                                                                                                                                                                                                                                                                                                                                                                                                                                                                                                                                                                                                                                                                                                                                                                                                                                                                                                                                                                                                                                                                                                                                                             | face of concrete<br>face of masonry<br>face of stud<br>finish<br>finished floor<br>finish grade<br>fire extinguisher cabinet<br>fireplace<br>fixed<br>fixture<br>flat wall paint<br>floor<br>floor drain<br>floor joist<br>floor material change<br>floor sink<br>fluorescent<br>flush<br>foot / feet / fire treated<br>footing<br>forced air unit<br>foundation<br>french door<br>fuel gas<br>furring<br>galvanized<br>garbage disposal<br>gauge<br>glass<br>grade<br>ground fault circuit interrupter<br>gypsum board<br>gypsum wall board<br>handicap<br>hard surface<br>hardware<br>hardwood<br>header<br>heating<br>heating ventilation air condition<br>height<br>hold down<br>hollow core<br>hollow metal<br>horizontal                                                                                                                                                                                                                                                                                                                                                                                                                       |
| FOC<br>FOM<br>FOS<br>FIN<br>FF<br>FIN GR<br>FE<br>FEC<br>FP<br>FX<br>FIXT<br>FWP<br>FLR<br>FD<br>FJ<br>FMC<br>FLR SK<br>FLUOR<br>FL<br>FT<br>FTG<br>FAU<br>FDTN<br>FR DR<br>FG<br>FURR<br>GALV<br>GD<br>GA<br>GL<br>GR<br>GFCI<br>GVP BD<br>GWB<br>HCP<br>HS<br>HDW<br>HDR<br>HTG<br>HVAC<br>HT<br>HD<br>HC<br>HM<br>HORZ<br>HB<br>HWH<br>HR                                                                                                                                                                                                                                                                                                                                                                                                                                                                                                                                                                                                                                                                                                                                                                                                                                                                                                                                                                                                                                                                                                                                                                                                                                                                                                                                                                                                                                                                                                                                                                                                                                                                                                                                                                                                                                                                                                                                                                                                                                                                                                                                                                                                                                                                                                                                                                                  | face of concrete<br>face of masonry<br>face of stud<br>finish<br>finished floor<br>finish grade<br>fire extinguisher cabinet<br>fire extinguisher cabinet<br>fireplace<br>fixed<br>fixture<br>flat wall paint<br>floor<br>floor drain<br>floor joist<br>floor material change<br>floor sink<br>fluorescent<br>flush<br>foot / feet / fire treated<br>footing<br>forced air unit<br>foundation<br>french door<br>fuel gas<br>furring<br>galvanized<br>garbage disposal<br>gauge<br>glass<br>grade<br>ground fault circuit interrupter<br>gypsum board<br>gypsum wall board<br>handicap<br>hard surface<br>hardware<br>hardwood<br>header<br>heating ventilation air condition<br>height<br>hold down<br>hollow core<br>hollow metal<br>horizontal<br>hose bibb<br>hot water heater<br>hour                                                                                                                                                                                                                                                                                                                                                            |
| FOC<br>FOM<br>FOS<br>FIN<br>FF<br>FIN GR<br>FE<br>FEC<br>FP<br>FX<br>FIXT<br>FWP<br>FLR<br>FD<br>FJ<br>FMC<br>FLR SK<br>FLUOR<br>FL<br>FT<br>FTG<br>FAU<br>FDTN<br>FR DR<br>FG<br>FURR<br>GALV<br>GD<br>GA<br>GL<br>GR<br>GFCI<br>GYP BD<br>GWB<br>HCP<br>HS<br>HDW<br>HDR<br>HDWD<br>HDR<br>HCP<br>HS<br>HDW<br>HDR<br>HCP<br>HS<br>HDW<br>HDR<br>HCP<br>HS<br>HDW<br>HDR<br>HCP<br>HS<br>HDW<br>HDR<br>HCP<br>HS<br>HDW<br>HDR<br>HCP<br>HS<br>HDW<br>HDR<br>HCP<br>HS<br>HDW<br>HDR<br>HCP<br>HS<br>HDW<br>HDR<br>HCP<br>HS<br>HDW<br>HDR<br>HCP<br>HS<br>HDW<br>HDR<br>HCP<br>HS<br>HDW<br>HDR<br>HCP<br>HS<br>HDW<br>HDR<br>HCP<br>HS<br>HDW<br>HDR<br>HCP<br>HS<br>HDW<br>HDR<br>HCP<br>HC<br>HCP<br>HS<br>HDW<br>HDR<br>HCP<br>HC<br>HCP<br>HS<br>HDW<br>HDR<br>HCP<br>HCP<br>HS<br>HDW<br>HDR<br>HCP<br>HCP<br>HS<br>HDW<br>HDR<br>HCP<br>HCP<br>HS<br>HCP<br>HS<br>HCP<br>HS<br>HCP<br>HS<br>HCP<br>HS<br>HCP<br>HS<br>HCP<br>HS<br>HCP<br>HS<br>HCP<br>HS<br>HCP<br>HS<br>HCP<br>HS<br>HCP<br>HS<br>HCP<br>HS<br>HCP<br>HS<br>HCP<br>HS<br>HCP<br>HS<br>HCP<br>HS<br>HCP<br>HS<br>HCP<br>HS<br>HCP<br>HS<br>HCP<br>HS<br>HCP<br>HS<br>HCP<br>HS<br>HCP<br>HS<br>HCP<br>HS<br>HCP<br>HS<br>HCP<br>HS<br>HCP<br>HS<br>HCP<br>HS<br>HCP<br>HS<br>HCP<br>HS<br>HCP<br>HS<br>HCP<br>HS<br>HCP<br>HS<br>HCP<br>HS<br>HCP<br>HS<br>HCP<br>HS<br>HCP<br>HS<br>HCP<br>HS<br>HCP<br>HS<br>HCP<br>HS<br>HCP<br>HS<br>HCP<br>HS<br>HCP<br>HS<br>HCP<br>HS<br>HCP<br>HS<br>HCP<br>HS<br>HCP<br>HS<br>HCP<br>HS<br>HCP<br>HS<br>HCP<br>HS<br>HCP<br>HS<br>HCP<br>HS<br>HCP<br>HS<br>HCP<br>HS<br>HCP<br>HS<br>HCP<br>HS<br>HCP<br>HS<br>HCP<br>HS<br>HCP<br>HS<br>HCP<br>HS<br>HCP<br>HS<br>HCP<br>HS<br>HCP<br>HS<br>HCP<br>HS<br>HCP<br>HS<br>HCP<br>HS<br>HCP<br>HS<br>HCP<br>HS<br>HCP<br>HS<br>HCP<br>HS<br>HCP<br>HS<br>HCP<br>HS<br>HCP<br>HS<br>HCP<br>HS<br>HCP<br>HS<br>HCP<br>HS<br>HCP<br>HS<br>HCP<br>HS<br>HCP<br>HS<br>HCP<br>HS<br>HCP<br>HS<br>HCP<br>HS<br>HCP<br>HS<br>HCP<br>HS<br>HCP<br>HS<br>HCP<br>HS<br>HCP<br>HS<br>HCP<br>HS<br>HCP<br>HS<br>HCP<br>HS<br>HCP<br>HS<br>HCP<br>HS<br>HCP<br>HS<br>HCP<br>HS<br>HCP<br>HS<br>HCP<br>HS<br>HCP<br>HS<br>HCP<br>HS<br>HCP<br>HS<br>HCP<br>HS<br>HCP<br>HS<br>HCP<br>HS<br>HCP<br>HS<br>HCP<br>HS<br>HCP<br>HS<br>HCP<br>HS<br>HCP<br>HS<br>HCP<br>HS<br>HCP<br>HS<br>HCP<br>HS<br>HCP<br>HS<br>HCP<br>HS<br>HCP<br>HS<br>HCP<br>HS<br>HCP<br>HS<br>HCP<br>HS<br>HCP<br>HS<br>HCP<br>HS<br>HCP<br>HS<br>HCP<br>HS<br>HCP<br>HS<br>HCP<br>HS<br>HCP<br>HS<br>HCP<br>HS<br>HCP<br>HS<br>HCP<br>HS<br>HCP<br>HS<br>HCP<br>HS<br>HCP<br>HS<br>HCP<br>HS<br>HCP<br>HS<br>HS<br>HCP<br>HS<br>HS<br>HS<br>HS<br>HS<br>HS<br>HS<br>HS<br>HS<br>HS<br>HS<br>HS<br>HS | face of concrete<br>face of masonry<br>face of stud<br>finish<br>finished floor<br>finish grade<br>fire extinguisher cabinet<br>fireplace<br>fixed<br>fixture<br>flat wall paint<br>floor<br>floor drain<br>floor joist<br>floor material change<br>floor sink<br>fluorescent<br>flush<br>foot / feet / fire treated<br>footing<br>forced air unit<br>foundation<br>french door<br>fuel gas<br>furring<br>galvanized<br>garbage disposal<br>gauge<br>glass<br>grade<br>ground fault circuit interrupter<br>gypsum board<br>gypsum wall board<br>handicap<br>hard surface<br>hardware<br>hardwood<br>header<br>heating<br>heating ventilation air condition<br>height<br>hold down<br>hollow core<br>hollow metal<br>horizontal<br>hose bibb<br>hot water heater                                                                                                                                                                                                                                                                                                                                                                                      |
| FOC<br>FOM<br>FOS<br>FIN<br>FF<br>FIN GR<br>FE<br>FEC<br>FP<br>FX<br>FIXT<br>FWP<br>FLR<br>FD<br>FJ<br>FMC<br>FLR SK<br>FLUOR<br>FL<br>FT<br>FTG<br>FAU<br>FDTN<br>FR DR<br>FG<br>FURR<br>GALV<br>GD<br>GA<br>GL<br>GR<br>GFCI<br>GYP BD<br>GWB<br>HCP<br>HS<br>HDW<br>HDWD<br>HDR<br>HTG<br>HVAC<br>HT<br>HD<br>HC<br>HM<br>HDWD<br>HDR<br>HC<br>HT<br>HD<br>HDWD<br>HDR<br>HC<br>HT<br>HD<br>HDWD<br>HDR<br>HDWD<br>HDR<br>HDWD<br>HDR<br>HDWD<br>HDR<br>HDWD<br>HDR<br>HDWD<br>HDR<br>HDWD<br>HDR<br>HDWD<br>HDR<br>HDWD<br>HDR<br>HDWD<br>HDR<br>HDWD<br>HDR<br>HDWD<br>HDR<br>HDWD<br>HDR<br>HDWD<br>HDR<br>HDWD<br>HDR<br>HDWD<br>HDR<br>HDWD<br>HDR<br>HDWD<br>HDR<br>HDWD<br>HDR<br>HDWD<br>HDR<br>HDWD<br>HDR<br>HDWD<br>HDR<br>HDWD<br>HDR<br>HDWD<br>HDR<br>HDWD<br>HDR<br>HDWD<br>HDR<br>HDWD<br>HDR<br>HDWD<br>HDWD                                                                                                                                                                                                                                                                                                                                                                                                                                                                                                                                                                                                                                                                                                                                                                                                                                                                                                                                                                                                                                                                                                                                                                                                                                                                                                                                                                                                                                                                                                                                                                                                                                                                                                                                                                                                                                                                                              | face of concrete<br>face of masonry<br>face of stud<br>finish<br>finished floor<br>finish grade<br>fire extinguisher cabinet<br>fire extinguisher cabinet<br>fireplace<br>fixed<br>fixture<br>flat wall paint<br>floor<br>floor drain<br>floor joist<br>floor material change<br>floor sink<br>fluorescent<br>flush<br>foot / feet / fire treated<br>footing<br>forced air unit<br>foundation<br>french door<br>fuel gas<br>furring<br>galvanized<br>garbage disposal<br>gauge<br>glass<br>grade<br>ground fault circuit interrupter<br>gypsum board<br>gypsum wall board<br>handicap<br>hard surface<br>hardware<br>hardwood<br>header<br>heating<br>heating ventilation air condition<br>height<br>hold down<br>hollow core<br>hollow metal<br>horizontal<br>hose bibb<br>hot water heater<br>hour                                                                                                                                                                                                                                                                                                                                                 |
| FOC<br>FOM<br>FOS<br>FIN<br>FF<br>FIN GR<br>FE<br>FEC<br>FP<br>FX<br>FIXT<br>FWP<br>FLR<br>FD<br>FJ<br>FMC<br>FLR SK<br>FLUOR<br>FL<br>FT<br>FTG<br>FAU<br>FDTN<br>FR DR<br>FG<br>FURR<br>GALV<br>GD<br>GA<br>GL<br>GR<br>GFCI<br>GYP BD<br>GWB<br>HCP<br>HS<br>HDW<br>HDR<br>HDR<br>HDR<br>HDR<br>HDR<br>HDR<br>HDR<br>HDR<br>HDR<br>HDR                                                                                                                                                                                                                                                                                                                                                                                                                                                                                                                                                                                                                                                                                                                                                                                                                                                                                                                                                                                                                                                                                                                                                                                                                                                                                                                                                                                                                                                                                                                                                                                                                                                                                                                                                                                                                                                                                                                                                                                                                                                                                                                                                                                                                                                                                                                                                                                     | face of concrete<br>face of masonry<br>face of stud<br>finish<br>finished floor<br>finish grade<br>fire extinguisher<br>fire extinguisher cabinet<br>fire extinguisher cabinet<br>fixed<br>fixture<br>flat wall paint<br>floor<br>floor drain<br>floor joist<br>floor material change<br>floor sink<br>fluorescent<br>flush<br>foot / feet / fire treated<br>footing<br>forced air unit<br>foundation<br>french door<br>fuel gas<br>furring<br>galvanized<br>garbage disposal<br>gauge<br>glass<br>grade<br>ground fault circuit interrupter<br>gypsum board<br>gypsum wall board<br>handicap<br>hard surface<br>hardware<br>hardwood<br>header<br>heating<br>heating ventilation air condition<br>height<br>hold down<br>hollow core<br>hollow metal<br>horizontal<br>hose bibb<br>hot water heater<br>hour<br>identification<br>include / including<br>insulation<br>interior |
| FOC<br>FOM<br>FOS<br>FIN<br>FF<br>FIN GR<br>FE<br>FEC<br>FP<br>FX<br>FIXT<br>FWP<br>FLR<br>FD<br>FJ<br>FMC<br>FLR SK<br>FLUOR<br>FL<br>FT<br>FTG<br>FAU<br>FDTN<br>FR DR<br>FG<br>FURR<br>GALV<br>GD<br>GA<br>GL<br>GR<br>GFCI<br>GYP BD<br>GWB<br>HCP<br>HS<br>HDW<br>HDWD<br>HDR<br>HTG<br>HVAC<br>HT<br>HD<br>HC<br>HM<br>HDWD<br>HDR<br>HC<br>HT<br>HD<br>HDWD<br>HDR<br>HC<br>HT<br>HD<br>HDWD<br>HDR<br>HDWD<br>HDR<br>HDWD<br>HDR<br>HDWD<br>HDR<br>HDWD<br>HDR<br>HDWD<br>HDR<br>HDWD<br>HDR<br>HDWD<br>HDR<br>HDWD<br>HDR<br>HDWD<br>HDR<br>HDWD<br>HDR<br>HDWD<br>HDR<br>HDWD<br>HDR<br>HDWD<br>HDR<br>HDWD<br>HDR<br>HDWD<br>HDR<br>HDWD<br>HDR<br>HDWD<br>HDR<br>HDWD<br>HDR<br>HDWD<br>HDR<br>HDWD<br>HDR<br>HDWD<br>HDR<br>HDWD<br>HDR<br>HDWD<br>HDR<br>HDWD<br>HDR<br>HDWD<br>HDR<br>HDWD<br>HDR<br>HDWD<br>HDWD                                                                                                                                                                                                                                                                                                                                                                                                                                                                                                                                                                                                                                                                                                                                                                                                                                                                                                                                                                                                                                                                                                                                                                                                                                                                                                                                                                                                                                                                                                                                                                                                                                                                                                                                                                                                                                                                                              | face of concrete<br>face of masonry<br>face of stud<br>finish<br>finished floor<br>finish grade<br>fire extinguisher cabinet<br>fire extinguisher cabinet<br>fireplace<br>fixed<br>fixture<br>flat wall paint<br>floor<br>floor drain<br>floor joist<br>floor material change<br>floor sink<br>fluorescent<br>flush<br>foot / feet / fire treated<br>footing<br>forced air unit<br>foundation<br>french door<br>fuel gas<br>furring<br>galvanized<br>garbage disposal<br>gauge<br>glass<br>grade<br>ground fault circuit interrupter<br>gypsum board<br>gypsum wall board<br>handicap<br>hard surface<br>hardware<br>hardwood<br>header<br>heating<br>heating ventilation air condition<br>height<br>hold down<br>hollow core<br>hollow metal<br>horizontal<br>hose bibb<br>hot water heater<br>hour                                                                                                                                                                                                                                                                                                                                                 |