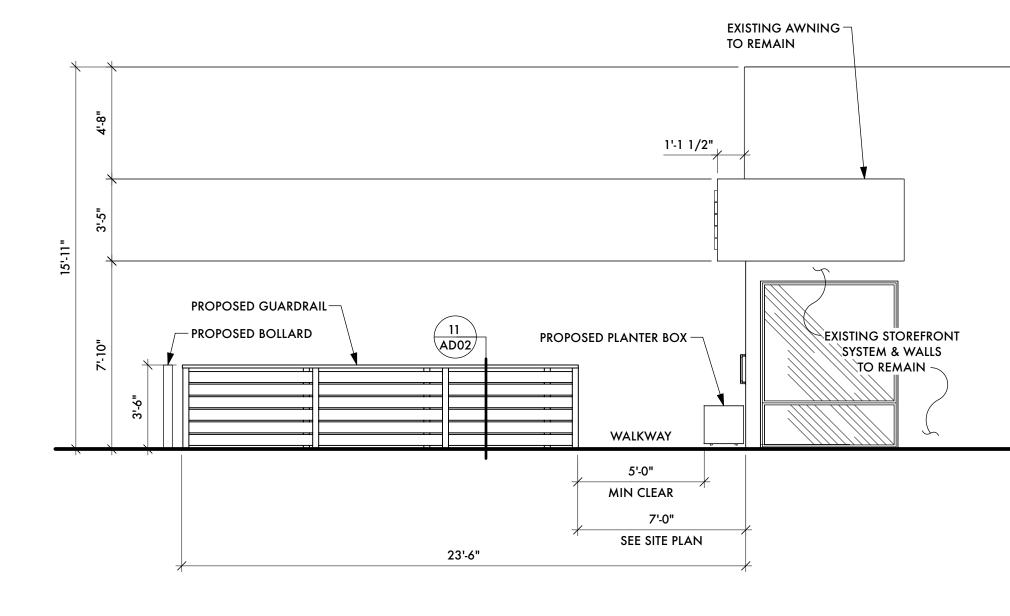

CEILING RECEPTACLE             | VS        | VACANCY SENSING SWITCH           |  |  |  |  |  |
|                                                      |                                            |           |                                  |  |  |  |  |  |
| 1. All p                                             | ower receptacles shall be AFCI, unless not | ed otherw | ise.                             |  |  |  |  |  |

# SETH SMITH

## DESIGNER

8064 GOLDEN AVE., APT F LEMON GROVE, CA 91945

EMAIL: SETH.ANDREW.SMITH@GMAIL.COM

> PHONE: 619-365-0472

|  | DRAVVIN D1:       5.         #       REV DATE: DESCRIPTION: |  |  |  |  |
|--|-------------------------------------------------------------|--|--|--|--|
|--|-------------------------------------------------------------|--|--|--|--|















### THERE ARE NO CHANGES PROPOSED TO THE WEST BUILDING ELEVATION



## ELEVATION NOTES

- **GENERAL NOTES**
- 1. Exterior signs shall be under a separate permit.
- 2. Existing mural to remain and be protected.
- 3. No changes are being proposed on either the South or West elevations.

## SETH SMITH

## DESIGNER

8064 GOLDEN AVE., APT F LEMON GROVE, CA 91945

EMAIL: SETH.ANDREW.SMITH@GMAIL.COM

> PHONE: 619-365-0472



















|                          | FII                                    | NISHES & FURN   | ITURE                       |                          |
|--------------------------|----------------------------------------|-----------------|-----------------------------|--------------------------|
| MARKER                   | PART