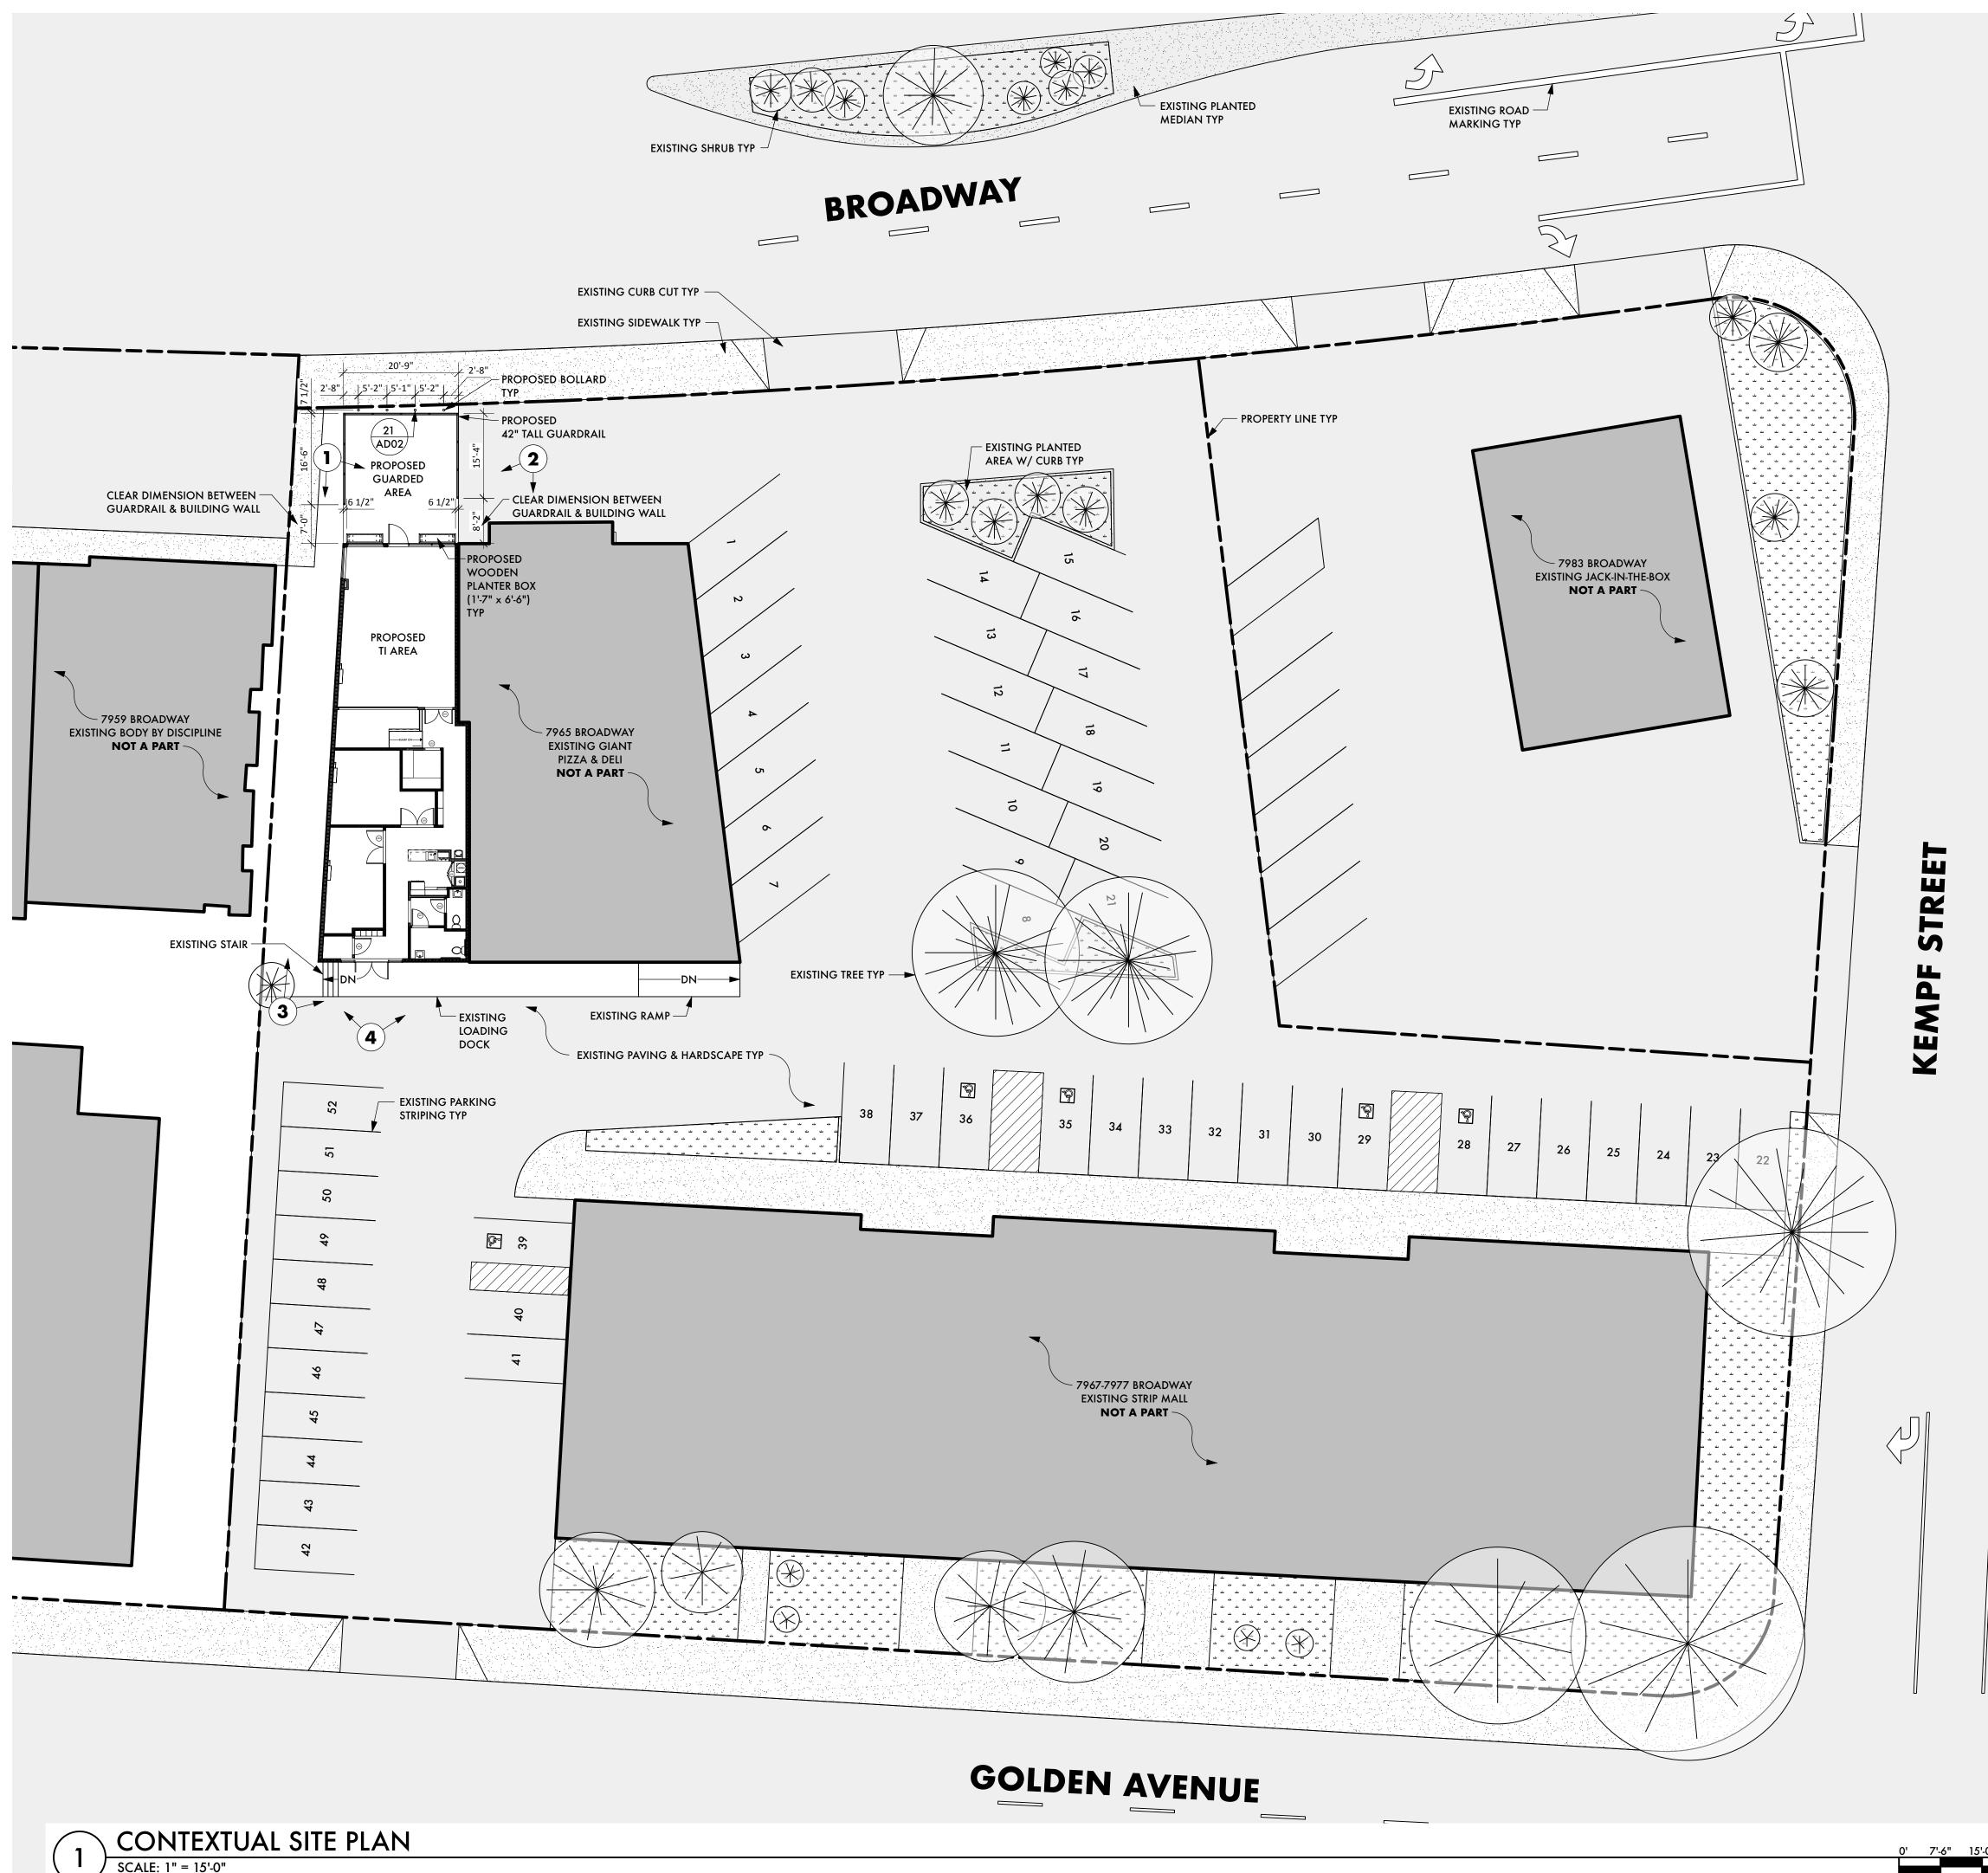

MI 2.0 RECEPTACLI |  |  |  |
| XLR FLOOR RECEPTACLE         -GP-         SWITCH                |                                |      |                                    |  |  |  |
| $\bigcirc$                                                      | DUPLEX CEILING RECEPTACLE      |      | 3-WAY SWITCH                       |  |  |  |
| $\mathbf{\Phi}$                                                 | SPLIT WIRED CEILING RECEPTACLE | VS   | VACANCY SENSING SWITCH             |  |  |  |
| ⊘ CEILING XLR RECEPTACLE → WATER LINE                           |                                |      |                                    |  |  |  |
| 1. All power receptacles shall be AFCI, unless noted otherwise. |                                |      |                                    |  |  |  |







## **GENERAL NOTES**

. This tenant improvement proposes no changes to the existing parking, landscape, hardscape, irrigation, grading, drainage, or related items.

010

F

Ë

SITE PHOTO: AST OF FRON

TE PHOTO: OF BUILDI

SITE PHOTO: I OF BUILDING

5

- Per the Lemon Grove Development Standards for the Village Commercial 5 zone, buildings on the North and South sides of Broadway shall be located within 1'-0" of the ultimate right-of-way.
- Therefore, no setback lines are shown. Parking requirements are per the Lemon Grove Downtown Village Specific Plan Development Standards for Village Commercial (5 & 3) item 7. For building department purposes, parking shall be calculated for office use (3.0 spaces / 1,000 square feet).

#### PARKING CALCULATION

|