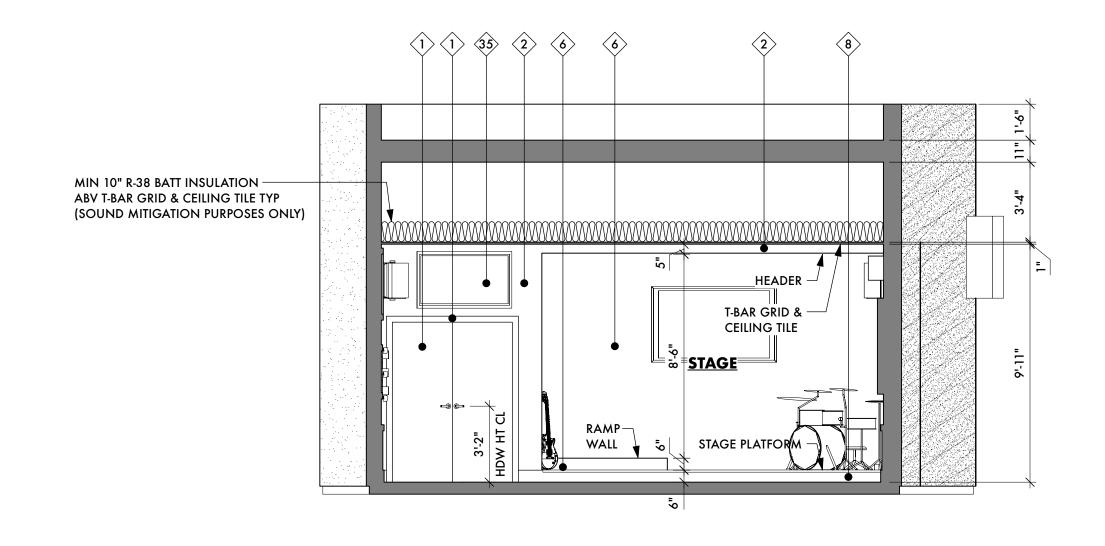

## ABBREVIATIONS

| ABV                                                                                                                                                                                                                                                                                                                                                                                                                                                                                                                                                                                                                                                                                                                                                                                                                                                                                                                                                                                                                                                                                                                                                                                                                                                                                                                                                                                                                                                                                                                                                                                                                                                                                                                                                                                                                                                                                                                                                                                                                                                                                                                                                                                                                                                                                                                                                                                                                                                                                                                                                                                                                                                                                                                           | 1                                                                                                                                                                                                                                                                                                                                                                                                                                                                                                                                                                                                                                                                                                                                                                                                                                                                                                                                                                                                                                                                                                                                                    |
|-------------------------------------------------------------------------------------------------------------------------------------------------------------------------------------------------------------------------------------------------------------------------------------------------------------------------------------------------------------------------------------------------------------------------------------------------------------------------------------------------------------------------------------------------------------------------------------------------------------------------------------------------------------------------------------------------------------------------------------------------------------------------------------------------------------------------------------------------------------------------------------------------------------------------------------------------------------------------------------------------------------------------------------------------------------------------------------------------------------------------------------------------------------------------------------------------------------------------------------------------------------------------------------------------------------------------------------------------------------------------------------------------------------------------------------------------------------------------------------------------------------------------------------------------------------------------------------------------------------------------------------------------------------------------------------------------------------------------------------------------------------------------------------------------------------------------------------------------------------------------------------------------------------------------------------------------------------------------------------------------------------------------------------------------------------------------------------------------------------------------------------------------------------------------------------------------------------------------------------------------------------------------------------------------------------------------------------------------------------------------------------------------------------------------------------------------------------------------------------------------------------------------------------------------------------------------------------------------------------------------------------------------------------------------------------------------------------------------------|------------------------------------------------------------------------------------------------------------------------------------------------------------------------------------------------------------------------------------------------------------------------------------------------------------------------------------------------------------------------------------------------------------------------------------------------------------------------------------------------------------------------------------------------------------------------------------------------------------------------------------------------------------------------------------------------------------------------------------------------------------------------------------------------------------------------------------------------------------------------------------------------------------------------------------------------------------------------------------------------------------------------------------------------------------------------------------------------------------------------------------------------------|
|                                                                                                                                                                                                                                                                                                                                                                                                                                                                                                                                                                                                                                                                                                                                                                                                                                                                                                                                                                                                                                                                                                                                                                                                                                                                                                                                                                                                                                                                                                                                                                                                                                                                                                                                                                                                                                                                                                                                                                                                                                                                                                                                                                                                                                                                                                                                                                                                                                                                                                                                                                                                                                                                                                                               | above                                                                                                                                                                                                                                                                                                                                                                                                                                                                                                                                                                                                                                                                                                                                                                                                                                                                                                                                                                                                                                                                                                                                                |
| AFF<br>ACOUS                                                                                                                                                                                                                                                                                                                                                                                                                                                                                                                                                                                                                                                                                                                                                                                                                                                                                                                                                                                                                                                                                                                                                                                                                                                                                                                                                                                                                                                                                                                                                                                                                                                                                                                                                                                                                                                                                                                                                                                                                                                                                                                                                                                                                                                                                                                                                                                                                                                                                                                                                                                                                                                                                                                  | above finished floor<br>acoustical                                                                                                                                                                                                                                                                                                                                                                                                                                                                                                                                                                                                                                                                                                                                                                                                                                                                                                                                                                                                                                                                                                                   |
| ACT                                                                                                                                                                                                                                                                                                                                                                                                                                                                                                                                                                                                                                                                                                                                                                                                                                                                                                                                                                                                                                                                                                                                                                                                                                                                                                                                                                                                                                                                                                                                                                                                                                                                                                                                                                                                                                                                                                                                                                                                                                                                                                                                                                                                                                                                                                                                                                                                                                                                                                                                                                                                                                                                                                                           | acoustical ceiling tile                                                                                                                                                                                                                                                                                                                                                                                                                                                                                                                                                                                                                                                                                                                                                                                                                                                                                                                                                                                                                                                                                                                              |
| ADJ<br>A/C                                                                                                                                                                                                                                                                                                                                                                                                                                                                                                                                                                                                                                                                                                                                                                                                                                                                                                                                                                                                                                                                                                                                                                                                                                                                                                                                                                                                                                                                                                                                                                                                                                                                                                                                                                                                                                                                                                                                                                                                                                                                                                                                                                                                                                                                                                                                                                                                                                                                                                                                                                                                                                                                                                                    | adjacent<br>air conditioning                                                                                                                                                                                                                                                                                                                                                                                                                                                                                                                                                                                                                                                                                                                                                                                                                                                                                                                                                                                                                                                                                                                         |
| ALT                                                                                                                                                                                                                                                                                                                                                                                                                                                                                                                                                                                                                                                                                                                                                                                                                                                                                                                                                                                                                                                                                                                                                                                                                                                                                                                                                                                                                                                                                                                                                                                                                                                                                                                                                                                                                                                                                                                                                                                                                                                                                                                                                                                                                                                                                                                                                                                                                                                                                                                                                                                                                                                                                                                           | alternate                                                                                                                                                                                                                                                                                                                                                                                                                                                                                                                                                                                                                                                                                                                                                                                                                                                                                                                                                                                                                                                                                                                                            |
| ALUM<br>AB                                                                                                                                                                                                                                                                                                                                                                                                                                                                                                                                                                                                                                                                                                                                                                                                                                                                                                                                                                                                                                                                                                                                                                                                                                                                                                                                                                                                                                                                                                                                                                                                                                                                                                                                                                                                                                                                                                                                                                                                                                                                                                                                                                                                                                                                                                                                                                                                                                                                                                                                                                                                                                                                                                                    | aluminum<br>anchor bolt                                                                                                                                                                                                                                                                                                                                                                                                                                                                                                                                                                                                                                                                                                                                                                                                                                                                                                                                                                                                                                                                                                                              |
| APPROX<br>ARCH                                                                                                                                                                                                                                                                                                                                                                                                                                                                                                                                                                                                                                                                                                                                                                                                                                                                                                                                                                                                                                                                                                                                                                                                                                                                                                                                                                                                                                                                                                                                                                                                                                                                                                                                                                                                                                                                                                                                                                                                                                                                                                                                                                                                                                                                                                                                                                                                                                                                                                                                                                                                                                                                                                                | approximate<br>architectural                                                                                                                                                                                                                                                                                                                                                                                                                                                                                                                                                                                                                                                                                                                                                                                                                                                                                                                                                                                                                                                                                                                         |
| AD                                                                                                                                                                                                                                                                                                                                                                                                                                                                                                                                                                                                                                                                                                                                                                                                                                                                                                                                                                                                                                                                                                                                                                                                                                                                                                                                                                                                                                                                                                                                                                                                                                                                                                                                                                                                                                                                                                                                                                                                                                                                                                                                                                                                                                                                                                                                                                                                                                                                                                                                                                                                                                                                                                                            | area drain                                                                                                                                                                                                                                                                                                                                                                                                                                                                                                                                                                                                                                                                                                                                                                                                                                                                                                                                                                                                                                                                                                                                           |
| ASPH                                                                                                                                                                                                                                                                                                                                                                                                                                                                                                                                                                                                                                                                                                                                                                                                                                                                                                                                                                                                                                                                                                                                                                                                                                                                                                                                                                                                                                                                                                                                                                                                                                                                                                                                                                                                                                                                                                                                                                                                                                                                                                                                                                                                                                                                                                                                                                                                                                                                                                                                                                                                                                                                                                                          | asphalt                                                                                                                                                                                                                                                                                                                                                                                                                                                                                                                                                                                                                                                                                                                                                                                                                                                                                                                                                                                                                                                                                                                                              |
| вм                                                                                                                                                                                                                                                                                                                                                                                                                                                                                                                                                                                                                                                                                                                                                                                                                                                                                                                                                                                                                                                                                                                                                                                                                                                                                                                                                                                                                                                                                                                                                                                                                                                                                                                                                                                                                                                                                                                                                                                                                                                                                                                                                                                                                                                                                                                                                                                                                                                                                                                                                                                                                                                                                                                            | beam                                                                                                                                                                                                                                                                                                                                                                                                                                                                                                                                                                                                                                                                                                                                                                                                                                                                                                                                                                                                                                                                                                                                                 |
| BRG<br>BR                                                                                                                                                                                                                                                                                                                                                                                                                                                                                                                                                                                                                                                                                                                                                                                                                                                                                                                                                                                                                                                                                                                                                                                                                                                                                                                                                                                                                                                                                                                                                                                                                                                                                                                                                                                                                                                                                                                                                                                                                                                                                                                                                                                                                                                                                                                                                                                                                                                                                                                                                                                                                                                                                                                     | bearing<br>bedroom                                                                                                                                                                                                                                                                                                                                                                                                                                                                                                                                                                                                                                                                                                                                                                                                                                                                                                                                                                                                                                                                                                                                   |
| BLW                                                                                                                                                                                                                                                                                                                                                                                                                                                                                                                                                                                                                                                                                                                                                                                                                                                                                                                                                                                                                                                                                                                                                                                                                                                                                                                                                                                                                                                                                                                                                                                                                                                                                                                                                                                                                                                                                                                                                                                                                                                                                                                                                                                                                                                                                                                                                                                                                                                                                                                                                                                                                                                                                                                           | below                                                                                                                                                                                                                                                                                                                                                                                                                                                                                                                                                                                                                                                                                                                                                                                                                                                                                                                                                                                                                                                                                                                                                |
| BLK<br>BLKG                                                                                                                                                                                                                                                                                                                                                                                                                                                                                                                                                                                                                                                                                                                                                                                                                                                                                                                                                                                                                                                                                                                                                                                                                                                                                                                                                                                                                                                                                                                                                                                                                                                                                                                                                                                                                                                                                                                                                                                                                                                                                                                                                                                                                                                                                                                                                                                                                                                                                                                                                                                                                                                                                                                   | block<br>blocking                                                                                                                                                                                                                                                                                                                                                                                                                                                                                                                                                                                                                                                                                                                                                                                                                                                                                                                                                                                                                                                                                                                                    |
| BD                                                                                                                                                                                                                                                                                                                                                                                                                                                                                                                                                                                                                                                                                                                                                                                                                                                                                                                                                                                                                                                                                                                                                                                                                                                                                                                                                                                                                                                                                                                                                                                                                                                                                                                                                                                                                                                                                                                                                                                                                                                                                                                                                                                                                                                                                                                                                                                                                                                                                                                                                                                                                                                                                                                            | board                                                                                                                                                                                                                                                                                                                                                                                                                                                                                                                                                                                                                                                                                                                                                                                                                                                                                                                                                                                                                                                                                                                                                |
| BOT<br>BO                                                                                                                                                                                                                                                                                                                                                                                                                                                                                                                                                                                                                                                                                                                                                                                                                                                                                                                                                                                                                                                                                                                                                                                                                                                                                                                                                                                                                                                                                                                                                                                                                                                                                                                                                                                                                                                                                                                                                                                                                                                                                                                                                                                                                                                                                                                                                                                                                                                                                                                                                                                                                                                                                                                     | bottom<br>bottom of                                                                                                                                                                                                                                                                                                                                                                                                                                                                                                                                                                                                                                                                                                                                                                                                                                                                                                                                                                                                                                                                                                                                  |
| BLDG                                                                                                                                                                                                                                                                                                                                                                                                                                                                                                                                                                                                                                                                                                                                                                                                                                                                                                                                                                                                                                                                                                                                                                                                                                                                                                                                                                                                                                                                                                                                                                                                                                                                                                                                                                                                                                                                                                                                                                                                                                                                                                                                                                                                                                                                                                                                                                                                                                                                                                                                                                                                                                                                                                                          | building                                                                                                                                                                                                                                                                                                                                                                                                                                                                                                                                                                                                                                                                                                                                                                                                                                                                                                                                                                                                                                                                                                                                             |
| САВ                                                                                                                                                                                                                                                                                                                                                                                                                                                                                                                                                                                                                                                                                                                                                                                                                                                                                                                                                                                                                                                                                                                                                                                                                                                                                                                                                                                                                                                                                                                                                                                                                                                                                                                                                                                                                                                                                                                                                                                                                                                                                                                                                                                                                                                                                                                                                                                                                                                                                                                                                                                                                                                                                                                           | cabinet                                                                                                                                                                                                                                                                                                                                                                                                                                                                                                                                                                                                                                                                                                                                                                                                                                                                                                                                                                                                                                                                                                                                              |
| CPT<br>CI                                                                                                                                                                                                                                                                                                                                                                                                                                                                                                                                                                                                                                                                                                                                                                                                                                                                                                                                                                                                                                                                                                                                                                                                                                                                                                                                                                                                                                                                                                                                                                                                                                                                                                                                                                                                                                                                                                                                                                                                                                                                                                                                                                                                                                                                                                                                                                                                                                                                                                                                                                                                                                                                                                                     | carpet<br>cast iron                                                                                                                                                                                                                                                                                                                                                                                                                                                                                                                                                                                                                                                                                                                                                                                                                                                                                                                                                                                                                                                                                                                                  |
| СВ                                                                                                                                                                                                                                                                                                                                                                                                                                                                                                                                                                                                                                                                                                                                                                                                                                                                                                                                                                                                                                                                                                                                                                                                                                                                                                                                                                                                                                                                                                                                                                                                                                                                                                                                                                                                                                                                                                                                                                                                                                                                                                                                                                                                                                                                                                                                                                                                                                                                                                                                                                                                                                                                                                                            | catch basin                                                                                                                                                                                                                                                                                                                                                                                                                                                                                                                                                                                                                                                                                                                                                                                                                                                                                                                                                                                                                                                                                                                                          |
| CLG<br>CJ                                                                                                                                                                                                                                                                                                                                                                                                                                                                                                                                                                                                                                                                                                                                                                                                                                                                                                                                                                                                                                                                                                                                                                                                                                                                                                                                                                                                                                                                                                                                                                                                                                                                                                                                                                                                                                                                                                                                                                                                                                                                                                                                                                                                                                                                                                                                                                                                                                                                                                                                                                                                                                                                                                                     | ceiling<br>ceiling joist                                                                                                                                                                                                                                                                                                                                                                                                                                                                                                                                                                                                                                                                                                                                                                                                                                                                                                                                                                                                                                                                                                                             |
| CEM<br>CTR                                                                                                                                                                                                                                                                                                                                                                                                                                                                                                                                                                                                                                                                                                                                                                                                                                                                                                                                                                                                                                                                                                                                                                                                                                                                                                                                                                                                                                                                                                                                                                                                                                                                                                                                                                                                                                                                                                                                                                                                                                                                                                                                                                                                                                                                                                                                                                                                                                                                                                                                                                                                                                                                                                                    | cement<br>center                                                                                                                                                                                                                                                                                                                                                                                                                                                                                                                                                                                                                                                                                                                                                                                                                                                                                                                                                                                                                                                                                                                                     |
| CL                                                                                                                                                                                                                                                                                                                                                                                                                                                                                                                                                                                                                                                                                                                                                                                                                                                                                                                                                                                                                                                                                                                                                                                                                                                                                                                                                                                                                                                                                                                                                                                                                                                                                                                                                                                                                                                                                                                                                                                                                                                                                                                                                                                                                                                                                                                                                                                                                                                                                                                                                                                                                                                                                                                            | center line                                                                                                                                                                                                                                                                                                                                                                                                                                                                                                                                                                                                                                                                                                                                                                                                                                                                                                                                                                                                                                                                                                                                          |
| CT<br>CO                                                                                                                                                                                                                                                                                                                                                                                                                                                                                                                                                                                                                                                                                                                                                                                                                                                                                                                                                                                                                                                                                                                                                                                                                                                                                                                                                                                                                                                                                                                                                                                                                                                                                                                                                                                                                                                                                                                                                                                                                                                                                                                                                                                                                                                                                                                                                                                                                                                                                                                                                                                                                                                                                                                      | ceramic tile<br>clean out                                                                                                                                                                                                                                                                                                                                                                                                                                                                                                                                                                                                                                                                                                                                                                                                                                                                                                                                                                                                                                                                                                                            |
| CLR                                                                                                                                                                                                                                                                                                                                                                                                                                                                                                                                                                                                                                                                                                                                                                                                                                                                                                                                                                                                                                                                                                                                                                                                                                                                                                                                                                                                                                                                                                                                                                                                                                                                                                                                                                                                                                                                                                                                                                                                                                                                                                                                                                                                                                                                                                                                                                                                                                                                                                                                                                                                                                                                                                                           | clear                                                                                                                                                                                                                                                                                                                                                                                                                                                                                                                                                                                                                                                                                                                                                                                                                                                                                                                                                                                                                                                                                                                                                |
| CLO<br>CW                                                                                                                                                                                                                                                                                                                                                                                                                                                                                                                                                                                                                                                                                                                                                                                                                                                                                                                                                                                                                                                                                                                                                                                                                                                                                                                                                                                                                                                                                                                                                                                                                                                                                                                                                                                                                                                                                                                                                                                                                                                                                                                                                                                                                                                                                                                                                                                                                                                                                                                                                                                                                                                                                                                     | closet<br>cold water                                                                                                                                                                                                                                                                                                                                                                                                                                                                                                                                                                                                                                                                                                                                                                                                                                                                                                                                                                                                                                                                                                                                 |
| COL<br>CONC                                                                                                                                                                                                                                                                                                                                                                                                                                                                                                                                                                                                                                                                                                                                                                                                                                                                                                                                                                                                                                                                                                                                                                                                                                                                                                                                                                                                                                                                                                                                                                                                                                                                                                                                                                                                                                                                                                                                                                                                                                                                                                                                                                                                                                                                                                                                                                                                                                                                                                                                                                                                                                                                                                                   | column<br>concrete                                                                                                                                                                                                                                                                                                                                                                                                                                                                                                                                                                                                                                                                                                                                                                                                                                                                                                                                                                                                                                                                                                                                   |
| CMU                                                                                                                                                                                                                                                                                                                                                                                                                                                                                                                                                                                                                                                                                                                                                                                                                                                                                                                                                                                                                                                                                                                                                                                                                                                                                                                                                                                                                                                                                                                                                                                                                                                                                                                                                                                                                                                                                                                                                                                                                                                                                                                                                                                                                                                                                                                                                                                                                                                                                                                                                                                                                                                                                                                           | concrete masonry unit                                                                                                                                                                                                                                                                                                                                                                                                                                                                                                                                                                                                                                                                                                                                                                                                                                                                                                                                                                                                                                                                                                                                |
| CONSTR<br>CONT                                                                                                                                                                                                                                                                                                                                                                                                                                                                                                                                                                                                                                                                                                                                                                                                                                                                                                                                                                                                                                                                                                                                                                                                                                                                                                                                                                                                                                                                                                                                                                                                                                                                                                                                                                                                                                                                                                                                                                                                                                                                                                                                                                                                                                                                                                                                                                                                                                                                                                                                                                                                                                                                                                                | construction<br>continuous                                                                                                                                                                                                                                                                                                                                                                                                                                                                                                                                                                                                                                                                                                                                                                                                                                                                                                                                                                                                                                                                                                                           |
| CONTR                                                                                                                                                                                                                                                                                                                                                                                                                                                                                                                                                                                                                                                                                                                                                                                                                                                                                                                                                                                                                                                                                                                                                                                                                                                                                                                                                                                                                                                                                                                                                                                                                                                                                                                                                                                                                                                                                                                                                                                                                                                                                                                                                                                                                                                                                                                                                                                                                                                                                                                                                                                                                                                                                                                         | contract                                                                                                                                                                                                                                                                                                                                                                                                                                                                                                                                                                                                                                                                                                                                                                                                                                                                                                                                                                                                                                                                                                                                             |
| CORR<br>CNTR                                                                                                                                                                                                                                                                                                                                                                                                                                                                                                                                                                                                                                                                                                                                                                                                                                                                                                                                                                                                                                                                                                                                                                                                                                                                                                                                                                                                                                                                                                                                                                                                                                                                                                                                                                                                                                                                                                                                                                                                                                                                                                                                                                                                                                                                                                                                                                                                                                                                                                                                                                                                                                                                                                                  | corridor<br>counter                                                                                                                                                                                                                                                                                                                                                                                                                                                                                                                                                                                                                                                                                                                                                                                                                                                                                                                                                                                                                                                                                                                                  |
|                                                                                                                                                                                                                                                                                                                                                                                                                                                                                                                                                                                                                                                                                                                                                                                                                                                                                                                                                                                                                                                                                                                                                                                                                                                                                                                                                                                                                                                                                                                                                                                                                                                                                                                                                                                                                                                                                                                                                                                                                                                                                                                                                                                                                                                                                                                                                                                                                                                                                                                                                                                                                                                                                                                               |                                                                                                                                                                                                                                                                                                                                                                                                                                                                                                                                                                                                                                                                                                                                                                                                                                                                                                                                                                                                                                                                                                                                                      |
| DEMO<br>DEPT                                                                                                                                                                                                                                                                                                                                                                                                                                                                                                                                                                                                                                                                                                                                                                                                                                                                                                                                                                                                                                                                                                                                                                                                                                                                                                                                                                                                                                                                                                                                                                                                                                                                                                                                                                                                                                                                                                                                                                                                                                                                                                                                                                                                                                                                                                                                                                                                                                                                                                                                                                                                                                                                                                                  | demolition<br>department                                                                                                                                                                                                                                                                                                                                                                                                                                                                                                                                                                                                                                                                                                                                                                                                                                                                                                                                                                                                                                                                                                                             |
| DET<br>DIA                                                                                                                                                                                                                                                                                                                                                                                                                                                                                                                                                                                                                                                                                                                                                                                                                                                                                                                                                                                                                                                                                                                                                                                                                                                                                                                                                                                                                                                                                                                                                                                                                                                                                                                                                                                                                                                                                                                                                                                                                                                                                                                                                                                                                                                                                                                                                                                                                                                                                                                                                                                                                                                                                                                    | detail<br>diameter                                                                                                                                                                                                                                                                                                                                                                                                                                                                                                                                                                                                                                                                                                                                                                                                                                                                                                                                                                                                                                                                                                                                   |
| DIM                                                                                                                                                                                                                                                                                                                                                                                                                                                                                                                                                                                                                                                                                                                                                                                                                                                                                                                                                                                                                                                                                                                                                                                                                                                                                                                                                                                                                                                                                                                                                                                                                                                                                                                                                                                                                                                                                                                                                                                                                                                                                                                                                                                                                                                                                                                                                                                                                                                                                                                                                                                                                                                                                                                           | dimension                                                                                                                                                                                                                                                                                                                                                                                                                                                                                                                                                                                                                                                                                                                                                                                                                                                                                                                                                                                                                                                                                                                                            |
| DW<br>DR                                                                                                                                                                                                                                                                                                                                                                                                                                                                                                                                                                                                                                                                                                                                                                                                                                                                                                                                                                                                                                                                                                                                                                                                                                                                                                                                                                                                                                                                                                                                                                                                                                                                                                                                                                                                                                                                                                                                                                                                                                                                                                                                                                                                                                                                                                                                                                                                                                                                                                                                                                                                                                                                                                                      | dishwasher<br>door                                                                                                                                                                                                                                                                                                                                                                                                                                                                                                                                                                                                                                                                                                                                                                                                                                                                                                                                                                                                                                                                                                                                   |
| DBL<br>DH                                                                                                                                                                                                                                                                                                                                                                                                                                                                                                                                                                                                                                                                                                                                                                                                                                                                                                                                                                                                                                                                                                                                                                                                                                                                                                                                                                                                                                                                                                                                                                                                                                                                                                                                                                                                                                                                                                                                                                                                                                                                                                                                                                                                                                                                                                                                                                                                                                                                                                                                                                                                                                                                                                                     | double<br>double hung                                                                                                                                                                                                                                                                                                                                                                                                                                                                                                                                                                                                                                                                                                                                                                                                                                                                                                                                                                                                                                                                                                                                |
| DF                                                                                                                                                                                                                                                                                                                                                                                                                                                                                                                                                                                                                                                                                                                                                                                                                                                                                                                                                                                                                                                                                                                                                                                                                                                                                                                                                                                                                                                                                                                                                                                                                                                                                                                                                                                                                                                                                                                                                                                                                                                                                                                                                                                                                                                                                                                                                                                                                                                                                                                                                                                                                                                                                                                            | double hung<br>douglas fir / drinking fountain                                                                                                                                                                                                                                                                                                                                                                                                                                                                                                                                                                                                                                                                                                                                                                                                                                                                                                                                                                                                                                                                                                       |
| DN<br>DS                                                                                                                                                                                                                                                                                                                                                                                                                                                                                                                                                                                                                                                                                                                                                                                                                                                                                                                                                                                                                                                                                                                                                                                                                                                                                                                                                                                                                                                                                                                                                                                                                                                                                                                                                                                                                                                                                                                                                                                                                                                                                                                                                                                                                                                                                                                                                                                                                                                                                                                                                                                                                                                                                                                      | down<br>downspout                                                                                                                                                                                                                                                                                                                                                                                                                                                                                                                                                                                                                                                                                                                                                                                                                                                                                                                                                                                                                                                                                                                                    |
| DWG                                                                                                                                                                                                                                                                                                                                                                                                                                                                                                                                                                                                                                                                                                                                                                                                                                                                                                                                                                                                                                                                                                                                                                                                                                                                                                                                                                                                                                                                                                                                                                                                                                                                                                                                                                                                                                                                                                                                                                                                                                                                                                                                                                                                                                                                                                                                                                                                                                                                                                                                                                                                                                                                                                                           | drawing                                                                                                                                                                                                                                                                                                                                                                                                                                                                                                                                                                                                                                                                                                                                                                                                                                                                                                                                                                                                                                                                                                                                              |
| EA                                                                                                                                                                                                                                                                                                                                                                                                                                                                                                                                                                                                                                                                                                                                                                                                                                                                                                                                                                                                                                                                                                                                                                                                                                                                                                                                                                                                                                                                                                                                                                                                                                                                                                                                                                                                                                                                                                                                                                                                                                                                                                                                                                                                                                                                                                                                                                                                                                                                                                                                                                                                                                                                                                                            | each                                                                                                                                                                                                                                                                                                                                                                                                                                                                                                                                                                                                                                                                                                                                                                                                                                                                                                                                                                                                                                                                                                                                                 |
| E<br>EN                                                                                                                                                                                                                                                                                                                                                                                                                                                                                                                                                                                                                                                                                                                                                                                                                                                                                                                                                                                                                                                                                                                                                                                                                                                                                                                                                                                                                                                                                                                                                                                                                                                                                                                                                                                                                                                                                                                                                                                                                                                                                                                                                                                                                                                                                                                                                                                                                                                                                                                                                                                                                                                                                                                       | east                                                                                                                                                                                                                                                                                                                                                                                                                                                                                                                                                                                                                                                                                                                                                                                                                                                                                                                                                                                                                                                                                                                                                 |
| EIN                                                                                                                                                                                                                                                                                                                                                                                                                                                                                                                                                                                                                                                                                                                                                                                                                                                                                                                                                                                                                                                                                                                                                                                                                                                                                                                                                                                                                                                                                                                                                                                                                                                                                                                                                                                                                                                                                                                                                                                                                                                                                                                                                                                                                                                                                                                                                                                                                                                                                                                                                                                                                                                                                                                           | edge nailing<br>electrical                                                                                                                                                                                                                                                                                                                                                                                                                                                                                                                                                                                                                                                                                                                                                                                                                                                                                                                                                                                                                                                                                                                           |
| EL<br>EQ                                                                                                                                                                                                                                                                                                                                                                                                                                                                                                                                                                                                                                                                                                                                                                                                                                                                                                                                                                                                                                                                                                                                                                                                                                                                                                                                                                                                                                                                                                                                                                                                                                                                                                                                                                                                                                                                                                                                                                                                                                                                                                                                                                                                                                                                                                                                                                                                                                                                                                                                                                                                                                                                                                                      | elevation<br>equal                                                                                                                                                                                                                                                                                                                                                                                                                                                                                                                                                                                                                                                                                                                                                                                                                                                                                                                                                                                                                                                                                                                                   |
| EXH                                                                                                                                                                                                                                                                                                                                                                                                                                                                                                                                                                                                                                                                                                                                                                                                                                                                                                                                                                                                                                                                                                                                                                                                                                                                                                                                                                                                                                                                                                                                                                                                                                                                                                                                                                                                                                                                                                                                                                                                                                                                                                                                                                                                                                                                                                                                                                                                                                                                                                                                                                                                                                                                                                                           | exhaust                                                                                                                                                                                                                                                                                                                                                                                                                                                                                                                                                                                                                                                                                                                                                                                                                                                                                                                                                                                                                                                                                                                                              |
| EXP<br>EJ                                                                                                                                                                                                                                                                                                                                                                                                                                                                                                                                                                                                                                                                                                                                                                                                                                                                                                                                                                                                                                                                                                                                                                                                                                                                                                                                                                                                                                                                                                                                                                                                                                                                                                                                                                                                                                                                                                                                                                                                                                                                                                                                                                                                                                                                                                                                                                                                                                                                                                                                                                                                                                                                                                                     | expansion / exposed<br>expansion joint                                                                                                                                                                                                                                                                                                                                                                                                                                                                                                                                                                                                                                                                                                                                                                                                                                                                                                                                                                                                                                                                                                               |
| EXT                                                                                                                                                                                                                                                                                                                                                                                                                                                                                                                                                                                                                                                                                                                                                                                                                                                                                                                                                                                                                                                                                                                                                                                                                                                                                                                                                                                                                                                                                                                                                                                                                                                                                                                                                                                                                                                                                                                                                                                                                                                                                                                                                                                                                                                                                                                                                                                                                                                                                                                                                                                                                                                                                                                           | exterior                                                                                                                                                                                                                                                                                                                                                                                                                                                                                                                                                                                                                                                                                                                                                                                                                                                                                                                                                                                                                                                                                                                                             |
|                                                                                                                                                                                                                                                                                                                                                                                                                                                                                                                                                                                                                                                                                                                                                                                                                                                                                                                                                                                                                                                                                                                                                                                                                                                                                                                                                                                                                                                                                                                                                                                                                                                                                                                                                                                                                                                                                                                                                                                                                                                                                                                                                                                                                                                                                                                                                                                                                                                                                                                                                                                                                                                                                                                               | face of                                                                                                                                                                                                                                                                                                                                                                                                                                                                                                                                                                                                                                                                                                                                                                                                                                                                                                                                                                                                                                                                                                                                              |
| FO                                                                                                                                                                                                                                                                                                                                                                                                                                                                                                                                                                                                                                                                                                                                                                                                                                                                                                                                                                                                                                                                                                                                                                                                                                                                                                                                                                                                                                                                                                                                                                                                                                                                                                                                                                                                                                                                                                                                                                                                                                                                                                                                                                                                                                                                                                                                                                                                                                                                                                                                                                                                                                                                                                                            |                                                                                                                                                                                                                                                                                                                                                                                                                                                                                                                                                                                                                                                                                                                                                                                                                                                                                                                                                                                                                                                                                                                                                      |
| FOC                                                                                                                                                                                                                                                                                                                                                                                                                                                                                                                                                                                                                                                                                                                                                                                                                                                                                                                                                                                                                                                                                                                                                                                                                                                                                                                                                                                                                                                                                                                                                                                                                                                                                                                                                                                                                                                                                                                                                                                                                                                                                                                                                                                                                                                                                                                                                                                                                                                                                                                                                                                                                                                                                                                           | face of concrete                                                                                                                                                                                                                                                                                                                                                                                                                                                                                                                                                                                                                                                                                                                                                                                                                                                                                                                                                                                                                                                                                                                                     |
| FOC<br>FOM<br>FOS                                                                                                                                                                                                                                                                                                                                                                                                                                                                                                                                                                                                                                                                                                                                                                                                                                                                                                                                                                                                                                                                                                                                                                                                                                                                                                                                                                                                                                                                                                                                                                                                                                                                                                                                                                                                                                                                                                                                                                                                                                                                                                                                                                                                                                                                                                                                                                                                                                                                                                                                                                                                                                                                                                             | face of concrete<br>face of masonry<br>face of stud                                                                                                                                                                                                                                                                                                                                                                                                                                                                                                                                                                                                                                                                                                                                                                                                                                                                                                                                                                                                                                                                                                  |
| FOC<br>FOM                                                                                                                                                                                                                                                                                                                                                                                                                                                                                                                                                                                                                                                                                                                                                                                                                                                                                                                                                                                                                                                                                                                                                                                                                                                                                                                                                                                                                                                                                                                                                                                                                                                                                                                                                                                                                                                                                                                                                                                                                                                                                                                                                                                                                                                                                                                                                                                                                                                                                                                                                                                                                                                                                                                    | face of concrete<br>face of masonry                                                                                                                                                                                                                                                                                                                                                                                                                                                                                                                                                                                                                                                                                                                                                                                                                                                                                                                                                                                                                                                                                                                  |
| FOC<br>FOM<br>FOS<br>FIN<br>FF<br>FIN GR                                                                                                                                                                                                                                                                                                                                                                                                                                                                                                                                                                                                                                                                                                                                                                                                                                                                                                                                                                                                                                                                                                                                                                                                                                                                                                                                                                                                                                                                                                                                                                                                                                                                                                                                                                                                                                                                                                                                                                                                                                                                                                                                                                                                                                                                                                                                                                                                                                                                                                                                                                                                                                                                                      | face of concrete<br>face of masonry<br>face of stud<br>finish<br>finished floor<br>finish grade                                                                                                                                                                                                                                                                                                                                                                                                                                                                                                                                                                                                                                                                                                                                                                                                                                                                                                                                                                                                                                                      |
| FOC<br>FOM<br>FOS<br>FIN<br>FF<br>FIN GR<br>FE<br>FEC                                                                                                                                                                                                                                                                                                                                                                                                                                                                                                                                                                                                                                                                                                                                                                                                                                                                                                                                                                                                                                                                                                                                                                                                                                                                                                                                                                                                                                                                                                                                                                                                                                                                                                                                                                                                                                                                                                                                                                                                                                                                                                                                                                                                                                                                                                                                                                                                                                                                                                                                                                                                                                                                         | face of concrete<br>face of masonry<br>face of stud<br>finish<br>finished floor<br>finish grade<br>fire extinguisher<br>fire extinguisher cabinet                                                                                                                                                                                                                                                                                                                                                                                                                                                                                                                                                                                                                                                                                                                                                                                                                                                                                                                                                                                                    |
| FOC<br>FOM<br>FOS<br>FIN<br>FF<br>FIN GR<br>FE                                                                                                                                                                                                                                                                                                                                                                                                                                                                                                                                                                                                                                                                                                                                                                                                                                                                                                                                                                                                                                                                                                                                                                                                                                                                                                                                                                                                                                                                                                                                                                                                                                                                                                                                                                                                                                                                                                                                                                                                                                                                                                                                                                                                                                                                                                                                                                                                                                                                                                                                                                                                                                                                                | face of concrete<br>face of masonry<br>face of stud<br>finish<br>finished floor<br>finish grade<br>fire extinguisher                                                                                                                                                                                                                                                                                                                                                                                                                                                                                                                                                                                                                                                                                                                                                                                                                                                                                                                                                                                                                                 |
| FOC<br>FOM<br>FOS<br>FIN<br>FF<br>FIN GR<br>FE<br>FEC<br>FP<br>FX<br>FIXT                                                                                                                                                                                                                                                                                                                                                                                                                                                                                                                                                                                                                                                                                                                                                                                                                                                                                                                                                                                                                                                                                                                                                                                                                                                                                                                                                                                                                                                                                                                                                                                                                                                                                                                                                                                                                                                                                                                                                                                                                                                                                                                                                                                                                                                                                                                                                                                                                                                                                                                                                                                                                                                     | face of concrete<br>face of masonry<br>face of stud<br>finish<br>finished floor<br>finish grade<br>fire extinguisher<br>fire extinguisher cabinet<br>fireplace<br>fixed<br>fixture                                                                                                                                                                                                                                                                                                                                                                                                                                                                                                                                                                                                                                                                                                                                                                                                                                                                                                                                                                   |
| FOC<br>FOM<br>FOS<br>FIN<br>FF<br>FIN GR<br>FE<br>FEC<br>FP<br>FX                                                                                                                                                                                                                                                                                                                                                                                                                                                                                                                                                                                                                                                                                                                                                                                                                                                                                                                                                                                                                                                                                                                                                                                                                                                                                                                                                                                                                                                                                                                                                                                                                                                                                                                                                                                                                                                                                                                                                                                                                                                                                                                                                                                                                                                                                                                                                                                                                                                                                                                                                                                                                                                             | face of concrete<br>face of masonry<br>face of stud<br>finish<br>finished floor<br>finish grade<br>fire extinguisher<br>fire extinguisher cabinet<br>fireplace<br>fixed<br>fixture<br>flat wall paint<br>floor                                                                                                                                                                                                                                                                                                                                                                                                                                                                                                                                                                                                                                                                                                                                                                                                                                                                                                                                       |
| FOC<br>FOM<br>FOS<br>FIN<br>FF<br>FIN GR<br>FE<br>FEC<br>FP<br>FX<br>FIXT<br>FWP<br>FLR<br>FD                                                                                                                                                                                                                                                                                                                                                                                                                                                                                                                                                                                                                                                                                                                                                                                                                                                                                                                                                                                                                                                                                                                                                                                                                                                                                                                                                                                                                                                                                                                                                                                                                                                                                                                                                                                                                                                                                                                                                                                                                                                                                                                                                                                                                                                                                                                                                                                                                                                                                                                                                                                                                                 | face of concrete<br>face of masonry<br>face of stud<br>finish<br>finished floor<br>finish grade<br>fire extinguisher<br>fire extinguisher cabinet<br>fireplace<br>fixed<br>fixture<br>flat wall paint<br>floor<br>floor drain                                                                                                                                                                                                                                                                                                                                                                                                                                                                                                                                                                                                                                                                                                                                                                                                                                                                                                                        |
| FOC<br>FOM<br>FOS<br>FIN<br>FF<br>FIN GR<br>FE<br>FEC<br>FP<br>FX<br>FIXT<br>FWP<br>FLR<br>FD<br>FJ<br>FMC                                                                                                                                                                                                                                                                                                                                                                                                                                                                                                                                                                                                                                                                                                                                                                                                                                                                                                                                                                                                                                                                                                                                                                                                                                                                                                                                                                                                                                                                                                                                                                                                                                                                                                                                                                                                                                                                                                                                                                                                                                                                                                                                                                                                                                                                                                                                                                                                                                                                                                                                                                                                                    | face of concrete<br>face of masonry<br>face of stud<br>finish<br>finished floor<br>finish grade<br>fire extinguisher<br>fire extinguisher cabinet<br>fireplace<br>fixed<br>fixture<br>flat wall paint<br>floor<br>floor drain<br>floor joist<br>floor material change                                                                                                                                                                                                                                                                                                                                                                                                                                                                                                                                                                                                                                                                                                                                                                                                                                                                                |
| FOC<br>FOM<br>FOS<br>FIN<br>FF<br>FIN GR<br>FE<br>FEC<br>FP<br>FX<br>FIXT<br>FWP<br>FLR<br>FD<br>FJ                                                                                                                                                                                                                                                                                                                                                                                                                                                                                                                                                                                                                                                                                                                                                                                                                                                                                                                                                                                                                                                                                                                                                                                                                                                                                                                                                                                                                                                                                                                                                                                                                                                                                                                                                                                                                                                                                                                                                                                                                                                                                                                                                                                                                                                                                                                                                                                                                                                                                                                                                                                                                           | face of concrete<br>face of masonry<br>face of stud<br>finish<br>finished floor<br>finish grade<br>fire extinguisher<br>fire extinguisher cabinet<br>fireplace<br>fixed<br>fixture<br>flat wall paint<br>floor<br>floor drain<br>floor joist                                                                                                                                                                                                                                                                                                                                                                                                                                                                                                                                                                                                                                                                                                                                                                                                                                                                                                         |
| FOC<br>FOM<br>FOS<br>FIN<br>FF<br>FIN GR<br>FE<br>FEC<br>FP<br>FX<br>FIXT<br>FWP<br>FLR<br>FD<br>FJ<br>FJ<br>FMC<br>FLR SK<br>FLUOR<br>FL                                                                                                                                                                                                                                                                                                                                                                                                                                                                                                                                                                                                                                                                                                                                                                                                                                                                                                                                                                                                                                                                                                                                                                                                                                                                                                                                                                                                                                                                                                                                                                                                                                                                                                                                                                                                                                                                                                                                                                                                                                                                                                                                                                                                                                                                                                                                                                                                                                                                                                                                                                                     | face of concrete<br>face of masonry<br>face of stud<br>finish<br>finished floor<br>finish grade<br>fire extinguisher<br>fire extinguisher cabinet<br>fireplace<br>fixed<br>fixture<br>flat wall paint<br>floor<br>floor drain<br>floor joist<br>floor material change<br>floor sink<br>fluorescent<br>flush                                                                                                                                                                                                                                                                                                                                                                                                                                                                                                                                                                                                                                                                                                                                                                                                                                          |
| FOC<br>FOM<br>FOS<br>FIN<br>FF<br>FIN GR<br>FE<br>FEC<br>FP<br>FX<br>FIXT<br>FWP<br>FLR<br>FD<br>FLR<br>FD<br>FJ<br>FMC<br>FLR SK<br>FLUOR<br>FL<br>FT<br>FTG                                                                                                                                                                                                                                                                                                                                                                                                                                                                                                                                                                                                                                                                                                                                                                                                                                                                                                                                                                                                                                                                                                                                                                                                                                                                                                                                                                                                                                                                                                                                                                                                                                                                                                                                                                                                                                                                                                                                                                                                                                                                                                                                                                                                                                                                                                                                                                                                                                                                                                                                                                 | face of concrete<br>face of masonry<br>face of stud<br>finish<br>finished floor<br>finish grade<br>fire extinguisher<br>fire extinguisher cabinet<br>fireplace<br>fixed<br>fixture<br>flat wall paint<br>floor<br>floor drain<br>floor joist<br>floor material change<br>floor sink<br>fluorescent<br>flush<br>foot / feet / fire treated<br>footing                                                                                                                                                                                                                                                                                                                                                                                                                                                                                                                                                                                                                                                                                                                                                                                                 |
| FOC<br>FOM<br>FOS<br>FIN<br>FF<br>FIN GR<br>FE<br>FEC<br>FP<br>FX<br>FIXT<br>FWP<br>FLR<br>FD<br>FJ<br>FMC<br>FLR SK<br>FLUOR<br>FL<br>FT                                                                                                                                                                                                                                                                                                                                                                                                                                                                                                                                                                                                                                                                                                                                                                                                                                                                                                                                                                                                                                                                                                                                                                                                                                                                                                                                                                                                                                                                                                                                                                                                                                                                                                                                                                                                                                                                                                                                                                                                                                                                                                                                                                                                                                                                                                                                                                                                                                                                                                                                                                                     | face of concrete<br>face of masonry<br>face of stud<br>finish<br>finished floor<br>finish grade<br>fire extinguisher<br>fire extinguisher cabinet<br>fireplace<br>fixed<br>fixture<br>flat wall paint<br>floor<br>floor drain<br>floor drain<br>floor joist<br>floor material change<br>floor sink<br>fluorescent<br>flush<br>foot / feet / fire treated                                                                                                                                                                                                                                                                                                                                                                                                                                                                                                                                                                                                                                                                                                                                                                                             |
| FOC<br>FOM<br>FOS<br>FIN<br>FF<br>FIN GR<br>FE<br>FEC<br>FP<br>FX<br>FIXT<br>FWP<br>FLR<br>FD<br>FJ<br>FMC<br>FLR SK<br>FLUOR<br>FL<br>FT<br>FTG<br>FAU<br>FDN<br>FR DR                                                                                                                                                                                                                                                                                                                                                                                                                                                                                                                                                                                                                                                                                                                                                                                                                                                                                                                                                                                                                                                                                                                                                                                                                                                                                                                                                                                                                                                                                                                                                                                                                                                                                                                                                                                                                                                                                                                                                                                                                                                                                                                                                                                                                                                                                                                                                                                                                                                                                                                                                       | face of concrete<br>face of masonry<br>face of stud<br>finish<br>finished floor<br>finish grade<br>fire extinguisher<br>fire extinguisher cabinet<br>fireplace<br>fixed<br>fixture<br>flat wall paint<br>floor<br>floor drain<br>floor drain<br>floor joist<br>floor material change<br>floor sink<br>fluorescent<br>flush<br>foot / feet / fire treated<br>footing<br>forced air unit<br>foundation<br>french door                                                                                                                                                                                                                                                                                                                                                                                                                                                                                                                                                                                                                                                                                                                                  |
| FOC<br>FOM<br>FOS<br>FIN<br>FF<br>FIN GR<br>FE<br>FEC<br>FP<br>FX<br>FIXT<br>FWP<br>FLR<br>FD<br>FJ<br>FMC<br>FLR SK<br>FLUOR<br>FL<br>FT<br>FTG<br>FAU<br>FDTN                                                                                                                                                                                                                                                                                                                                                                                                                                                                                                                                                                                                                                                                                                                                                                                                                                                                                                                                                                                                                                                                                                                                                                                                                                                                                                                                                                                                                                                                                                                                                                                                                                                                                                                                                                                                                                                                                                                                                                                                                                                                                                                                                                                                                                                                                                                                                                                                                                                                                                                                                               | face of concrete<br>face of masonry<br>face of stud<br>finish<br>finished floor<br>finish grade<br>fire extinguisher<br>fire extinguisher cabinet<br>fireplace<br>fixed<br>fixture<br>flat wall paint<br>floor<br>floor drain<br>floor joist<br>floor material change<br>floor sink<br>fluorescent<br>flush<br>foot / feet / fire treated<br>footing<br>forced air unit<br>foundation                                                                                                                                                                                                                                                                                                                                                                                                                                                                                                                                                                                                                                                                                                                                                                |
| FOC<br>FOM<br>FOS<br>FIN<br>FF<br>FIN GR<br>FE<br>FEC<br>FP<br>FX<br>FIXT<br>FWP<br>FLR<br>FD<br>FJ<br>FMC<br>FLR SK<br>FLUOR<br>FL<br>FT<br>FTG<br>FAU<br>FDTN<br>FR DR<br>FG                                                                                                                                                                                                                                                                                                                                                                                                                                                                                                                                                                                                                                                                                                                                                                                                                                                                                                                                                                                                                                                                                                                                                                                                                                                                                                                                                                                                                                                                                                                                                                                                                                                                                                                                                                                                                                                                                                                                                                                                                                                                                                                                                                                                                                                                                                                                                                                                                                                                                                                                                | face of concrete<br>face of masonry<br>face of stud<br>finish<br>finished floor<br>finish grade<br>fire extinguisher<br>fire extinguisher cabinet<br>fireplace<br>fixed<br>fixture<br>flat wall paint<br>floor<br>floor drain<br>floor joist<br>floor material change<br>floor sink<br>fluorescent<br>flush<br>foot / feet / fire treated<br>footing<br>forced air unit<br>foundation<br>french door<br>fuel gas                                                                                                                                                                                                                                                                                                                                                                                                                                                                                                                                                                                                                                                                                                                                     |
| FOC<br>FOM<br>FOS<br>FIN<br>FF<br>FIN GR<br>FE<br>FEC<br>FP<br>FX<br>FIXT<br>FWP<br>FLR<br>FD<br>FJ<br>FMC<br>FLR SK<br>FLUOR<br>FL<br>FT<br>FTG<br>FAU<br>FTT<br>FTG<br>FAU<br>FDTN<br>FR DR<br>FG<br>FURR<br>GALV<br>GD                                                                                                                                                                                                                                                                                                                                                                                                                                                                                                                                                                                                                                                                                                                                                                                                                                                                                                                                                                                                                                                                                                                                                                                                                                                                                                                                                                                                                                                                                                                                                                                                                                                                                                                                                                                                                                                                                                                                                                                                                                                                                                                                                                                                                                                                                                                                                                                                                                                                                                     | face of concrete<br>face of masonry<br>face of stud<br>finish<br>finished floor<br>finish grade<br>fire extinguisher<br>fire extinguisher cabinet<br>fireplace<br>fixed<br>fixture<br>flat wall paint<br>floor<br>floor drain<br>floor joist<br>floor material change<br>floor sink<br>fluorescent<br>flush<br>foot / feet / fire treated<br>footing<br>forced air unit<br>foundation<br>french door<br>fuel gas<br>furring<br>galvanized<br>garbage disposal                                                                                                                                                                                                                                                                                                                                                                                                                                                                                                                                                                                                                                                                                        |
| FOC<br>FOM<br>FOS<br>FIN<br>FF<br>FIN GR<br>FE<br>FEC<br>FP<br>FX<br>FIXT<br>FWP<br>FLR<br>FD<br>FJ<br>FMC<br>FLR SK<br>FLUOR<br>FL<br>FT<br>FTG<br>FAU<br>FDTN<br>FR DR<br>FG<br>FURR<br>GALV<br>GD<br>GA<br>GL                                                                                                                                                                                                                                                                                                                                                                                                                                                                                                                                                                                                                                                                                                                                                                                                                                                                                                                                                                                                                                                                                                                                                                                                                                                                                                                                                                                                                                                                                                                                                                                                                                                                                                                                                                                                                                                                                                                                                                                                                                                                                                                                                                                                                                                                                                                                                                                                                                                                                                              | face of concrete<br>face of masonry<br>face of stud<br>finish<br>finished floor<br>finish grade<br>fire extinguisher<br>fire extinguisher cabinet<br>fireplace<br>fixed<br>fixture<br>flat wall paint<br>floor<br>floor drain<br>floor drain<br>floor joist<br>floor material change<br>floor sink<br>fluorescent<br>flush<br>foot / feet / fire treated<br>footing<br>forced air unit<br>foundation<br>french door<br>fuel gas<br>furring<br>galvanized<br>garbage disposal<br>gauge<br>glass                                                                                                                                                                                                                                                                                                                                                                                                                                                                                                                                                                                                                                                       |
| FOC<br>FOM<br>FOS<br>FIN<br>FF<br>FIN GR<br>FE<br>FEC<br>FP<br>FX<br>FIXT<br>FWP<br>FLR<br>FD<br>FJ<br>FMC<br>FLR<br>SK<br>FLUOR<br>FL<br>FT<br>FTG<br>FAU<br>FDTN<br>FR DR<br>FG<br>FURR<br>GALV<br>GD<br>GA                                                                                                                                                                                                                                                                                                                                                                                                                                                                                                                                                                                                                                                                                                                                                                                                                                                                                                                                                                                                                                                                                                                                                                                                                                                                                                                                                                                                                                                                                                                                                                                                                                                                                                                                                                                                                                                                                                                                                                                                                                                                                                                                                                                                                                                                                                                                                                                                                                                                                                                 | face of concrete<br>face of masonry<br>face of stud<br>finish<br>finish grade<br>fire extinguisher<br>fire extinguisher cabinet<br>fireplace<br>fixed<br>fixture<br>flat wall paint<br>floor<br>floor drain<br>floor goist<br>floor material change<br>floor sink<br>fluorescent<br>flush<br>foot / feet / fire treated<br>footing<br>forced air unit<br>foundation<br>french door<br>fuel gas<br>furring<br>galvanized<br>garbage disposal<br>gauge<br>glass<br>grade                                                                                                                                                                                                                                                                                                                                                                                                                                                                                                                                                                                                                                                                               |
| FOC<br>FOM<br>FOS<br>FIN<br>FF<br>FIN GR<br>FE<br>FEC<br>FP<br>FX<br>FIXT<br>FWP<br>FLR<br>FD<br>FJ<br>FMC<br>FLR SK<br>FLUOR<br>FL<br>FT<br>FTG<br>FAU<br>FDTN<br>FR DR<br>FG<br>FURR<br>GALV<br>GD<br>GA<br>GL<br>GR<br>GFCI<br>GYP BD                                                                                                                                                                                                                                                                                                                                                                                                                                                                                                                                                                                                                                                                                                                                                                                                                                                                                                                                                                                                                                                                                                                                                                                                                                                                                                                                                                                                                                                                                                                                                                                                                                                                                                                                                                                                                                                                                                                                                                                                                                                                                                                                                                                                                                                                                                                                                                                                                                                                                      | face of concrete<br>face of masonry<br>face of stud<br>finish<br>finish grade<br>fire extinguisher<br>fire extinguisher cabinet<br>fireplace<br>fixed<br>fixture<br>flat wall paint<br>floor<br>floor drain<br>floor gist<br>floor material change<br>floor sink<br>fluorescent<br>flush<br>foot / feet / fire treated<br>footing<br>forced air unit<br>foundation<br>french door<br>fuel gas<br>furring<br>galvanized<br>garbage disposal<br>gauge<br>glass<br>grade<br>ground fault circuit interrupter<br>gypsum board                                                                                                                                                                                                                                                                                                                                                                                                                                                                                                                                                                                                                            |
| FOC<br>FOM<br>FOS<br>FIN<br>FF<br>FIN GR<br>FE<br>FEC<br>FP<br>FX<br>FIXT<br>FWP<br>FLR<br>FD<br>FJ<br>FMC<br>FLR SK<br>FLUOR<br>FL<br>FT<br>FTG<br>FAU<br>FDTN<br>FR DR<br>FG<br>FURR<br>GALV<br>GD<br>GA<br>GL<br>GR<br>GFCI<br>GVP BD<br>GWB                                                                                                                                                                                                                                                                                                                                                                                                                                                                                                                                                                                                                                                                                                                                                                                                                                                                                                                                                                                                                                                                                                                                                                                                                                                                                                                                                                                                                                                                                                                                                                                                                                                                                                                                                                                                                                                                                                                                                                                                                                                                                                                                                                                                                                                                                                                                                                                                                                                                               | face of concrete<br>face of masonry<br>face of stud<br>finish<br>finished floor<br>finish grade<br>fire extinguisher cabinet<br>fire extinguisher cabinet<br>fireplace<br>fixed<br>fixture<br>flat wall paint<br>floor<br>floor drain<br>floor joist<br>floor material change<br>floor sink<br>fluorescent<br>flush<br>foot / feet / fire treated<br>footing<br>forced air unit<br>foundation<br>french door<br>fuel gas<br>furring<br>galvanized<br>garbage disposal<br>gauge<br>glass<br>grade<br>ground fault circuit interrupter<br>gypsum board<br>gypsum wall board                                                                                                                                                                                                                                                                                                                                                                                                                                                                                                                                                                            |
| FOC<br>FOM<br>FOS<br>FIN<br>FF<br>FIN GR<br>FE<br>FEC<br>FP<br>FX<br>FIXT<br>FWP<br>FLR<br>FD<br>FJ<br>FMC<br>FLR SK<br>FLUOR<br>FL<br>FT<br>FTG<br>FAU<br>FDTN<br>FR DR<br>FG<br>FURR<br>GALV<br>GD<br>GA<br>GL<br>GR<br>GFCI<br>GYP BD                                                                                                                                                                                                                                                                                                                                                                                                                                                                                                                                                                                                                                                                                                                                                                                                                                                                                                                                                                                                                                                                                                                                                                                                                                                                                                                                                                                                                                                                                                                                                                                                                                                                                                                                                                                                                                                                                                                                                                                                                                                                                                                                                                                                                                                                                                                                                                                                                                                                                      | face of concrete<br>face of masonry<br>face of stud<br>finish<br>finish grade<br>fire extinguisher<br>fire extinguisher cabinet<br>fireplace<br>fixed<br>fixture<br>flat wall paint<br>floor<br>floor drain<br>floor goist<br>floor material change<br>floor sink<br>fluorescent<br>flush<br>foot / feet / fire treated<br>footing<br>forced air unit<br>foundation<br>french door<br>fuel gas<br>furring<br>galvanized<br>garbage disposal<br>gauge<br>glass<br>grade<br>ground fault circuit interrupter<br>gypsum board<br>gypsum wall board<br>handicap                                                                                                                                                                                                                                                                                                                                                                                                                                                                                                                                                                                          |
| FOC<br>FOM<br>FOS<br>FIN<br>FF<br>FIN GR<br>FE<br>FEC<br>FP<br>FX<br>FIXT<br>FWP<br>FLR<br>FD<br>FJ<br>FMC<br>FLR SK<br>FLUOR<br>FL<br>FT<br>FTG<br>FAU<br>FDTN<br>FR DR<br>FG<br>FURR<br>GALV<br>GD<br>GA<br>GL<br>GR<br>GFCI<br>GYP BD<br>GWB<br>HCP<br>HS<br>HDW                                                                                                                                                                                                                                                                                                                                                                                                                                                                                                                                                                                                                                                                                                                                                                                                                                                                                                                                                                                                                                                                                                                                                                                                                                                                                                                                                                                                                                                                                                                                                                                                                                                                                                                                                                                                                                                                                                                                                                                                                                                                                                                                                                                                                                                                                                                                                                                                                                                           | face of concrete<br>face of masonry<br>face of stud<br>finish<br>finish grade<br>fire extinguisher<br>fire extinguisher cabinet<br>fireplace<br>fixed<br>fixture<br>flat wall paint<br>floor<br>floor drain<br>floor joist<br>floor material change<br>floor sink<br>fluorescent<br>flush<br>foot / feet / fire treated<br>footing<br>forced air unit<br>foundation<br>french door<br>fuel gas<br>furring<br>galvanized<br>garbage disposal<br>gauge<br>glass<br>grade<br>ground fault circuit interrupter<br>gypsum board<br>gypsum wall board<br>handicap<br>hard surface<br>hardware                                                                                                                                                                                                                                                                                                                                                                                                                                                                                                                                                              |
| FOC<br>FOM<br>FOS<br>FIN<br>FF<br>FIN GR<br>FE<br>FEC<br>FP<br>FX<br>FIXT<br>FWP<br>FLR<br>FD<br>FJ<br>FMC<br>FLR SK<br>FLUOR<br>FL<br>FT<br>FTG<br>FAU<br>FDTN<br>FR DR<br>FG<br>FURR<br>GALV<br>GD<br>GA<br>GL<br>GR<br>GFCI<br>GYP BD<br>GWB<br>HCP<br>HS                                                                                                                                                                                                                                                                                                                                                                                                                                                                                                                                                                                                                                                                                                                                                                                                                                                                                                                                                                                                                                                                                                                                                                                                                                                                                                                                                                                                                                                                                                                                                                                                                                                                                                                                                                                                                                                                                                                                                                                                                                                                                                                                                                                                                                                                                                                                                                                                                                                                  | face of concrete<br>face of masonry<br>face of stud<br>finish<br>finish grade<br>fire extinguisher<br>fire extinguisher cabinet<br>fireplace<br>fixed<br>fixture<br>flat wall paint<br>floor<br>floor drain<br>floor joist<br>floor material change<br>floor sink<br>fluorescent<br>flush<br>foot / feet / fire treated<br>footing<br>forced air unit<br>foundation<br>french door<br>fuel gas<br>furring<br>galvanized<br>garbage disposal<br>gauge<br>glass<br>grade<br>ground fault circuit interrupter<br>gypsum board<br>gypsum wall board<br>handicap<br>hard surface                                                                                                                                                                                                                                                                                                                                                                                                                                                                                                                                                                          |
| FOC<br>FOM<br>FOS<br>FIN<br>FF<br>FIN GR<br>FE<br>FEC<br>FP<br>FX<br>FIXT<br>FWP<br>FLR<br>FD<br>FJ<br>FMC<br>FLR SK<br>FLUOR<br>FL<br>FT<br>FTG<br>FAU<br>FDTN<br>FR DR<br>FG<br>FURR<br>GALV<br>GD<br>GA<br>GL<br>GR<br>GFCI<br>GYP BD<br>GWB<br>HCP<br>HS<br>HDW<br>HDWD<br>HDR<br>HTG                                                                                                                                                                                                                                                                                                                                                                                                                                                                                                                                                                                                                                                                                                                                                                                                                                                                                                                                                                                                                                                                                                                                                                                                                                                                                                                                                                                                                                                                                                                                                                                                                                                                                                                                                                                                                                                                                                                                                                                                                                                                                                                                                                                                                                                                                                                                                                                                                                     | face of concrete<br>face of masonry<br>face of stud<br>finish<br>finished floor<br>finish grade<br>fire extinguisher<br>fire extinguisher cabinet<br>fireplace<br>fixed<br>fixture<br>flat wall paint<br>floor<br>floor drain<br>floor joist<br>floor material change<br>floor sink<br>fluorescent<br>flush<br>foot / feet / fire treated<br>footing<br>forced air unit<br>foundation<br>french door<br>fuel gas<br>furring<br>galvanized<br>garbage disposal<br>gauge<br>glass<br>grade<br>ground fault circuit interrupter<br>gypsum board<br>gypsum wall board<br>handicap<br>hard surface<br>hardwood<br>header<br>heating                                                                                                                                                                                                                                                                                                                                                                                                                                                                                                                       |
| FOC<br>FOM<br>FOS<br>FIN<br>FF<br>FIN GR<br>FE<br>FEC<br>FP<br>FX<br>FIXT<br>FWP<br>FLR<br>FD<br>FJ<br>FMC<br>FLR SK<br>FLUOR<br>FL<br>FT<br>FTG<br>FAU<br>FDTN<br>FR DR<br>FG<br>FURR<br>GALV<br>GD<br>GA<br>GL<br>GR<br>GFCI<br>GYP BD<br>GWB<br>HCP<br>HS<br>HDW<br>HDR<br>HDR<br>HDR<br>HDR<br>HTG<br>HVAC<br>HT                                                                                                                                                                                                                                                                                                                                                                                                                                                                                                                                                                                                                                                                                                                                                                                                                                                                                                                                                                                                                                                                                                                                                                                                                                                                                                                                                                                                                                                                                                                                                                                                                                                                                                                                                                                                                                                                                                                                                                                                                                                                                                                                                                                                                                                                                                                                                                                                          | face of concrete<br>face of masonry<br>face of stud<br>finish<br>finished floor<br>finish grade<br>fire extinguisher cabinet<br>fire extinguisher cabinet<br>fireplace<br>fixed<br>fixture<br>flat wall paint<br>floor<br>floor drain<br>floor gist<br>floor material change<br>floor sink<br>fluorescent<br>flush<br>foot / feet / fire treated<br>footing<br>forced air unit<br>foundation<br>french door<br>fuel gas<br>furring<br>galvanized<br>garbage disposal<br>gauge<br>glass<br>grade<br>ground fault circuit interrupter<br>gypsum board<br>gypsum wall board<br>handicap<br>hard surface<br>hardware<br>hardwood<br>header<br>heating ventilation air condition<br>height                                                                                                                                                                                                                                                                                                                                                                                                                                                                |
| FOC<br>FOM<br>FOS<br>FIN<br>FF<br>FIN GR<br>FE<br>FEC<br>FP<br>FX<br>FIXT<br>FWP<br>FLR<br>FD<br>FJ<br>FMC<br>FLR SK<br>FLUOR<br>FL<br>FT<br>FTG<br>FAU<br>FDTN<br>FR DR<br>FG<br>FURR<br>GALV<br>GD<br>GA<br>GL<br>GR<br>GFCI<br>GYP BD<br>GWB<br>HCP<br>HS<br>HDW<br>HDWD<br>HDR<br>HTG<br>HVAC                                                                                                                                                                                                                                                                                                                                                                                                                                                                                                                                                                                                                                                                                                                                                                                                                                                                                                                                                                                                                                                                                                                                                                                                                                                                                                                                                                                                                                                                                                                                                                                                                                                                                                                                                                                                                                                                                                                                                                                                                                                                                                                                                                                                                                                                                                                                                                                                                             | face of concrete<br>face of masonry<br>face of stud<br>finish<br>finished floor<br>finish grade<br>fire extinguisher<br>fire extinguisher cabinet<br>fireplace<br>fixed<br>fixture<br>flat wall paint<br>floor<br>floor drain<br>floor goist<br>floor material change<br>floor sink<br>fluorescent<br>flush<br>foot / feet / fire treated<br>footing<br>forced air unit<br>foundation<br>french door<br>fuel gas<br>furring<br>galvanized<br>garbage disposal<br>gauge<br>glass<br>grade<br>ground fault circuit interrupter<br>gypsum board<br>gypsum wall board<br>handicap<br>hard surface<br>hardword<br>header<br>heating<br>heating ventilation air condition                                                                                                                                                                                                                                                                                                                                                                                                                                                                                  |
| FOC<br>FOM<br>FOS<br>FIN<br>FF<br>FIN GR<br>FE<br>FEC<br>FP<br>FX<br>FIXT<br>FWP<br>FLR<br>FD<br>FJ<br>FMC<br>FLR SK<br>FLUOR<br>FL<br>FT<br>FTG<br>FAU<br>FDTN<br>FR DR<br>FG<br>FURR<br>GALV<br>GD<br>GA<br>GL<br>GR<br>GFCI<br>GVP BD<br>GWB<br>HCP<br>HS<br>HDW<br>HDWD<br>HDR<br>HTG<br>HVAC<br>HT<br>HD<br>HC<br>HM                                                                                                                                                                                                                                                                                                                                                                                                                                                                                                                                                                                                                                                                                                                                                                                                                                                                                                                                                                                                                                                                                                                                                                                                                                                                                                                                                                                                                                                                                                                                                                                                                                                                                                                                                                                                                                                                                                                                                                                                                                                                                                                                                                                                                                                                                                                                                                                                     | face of concrete<br>face of masonry<br>face of stud<br>finish<br>finished floor<br>finish grade<br>fire extinguisher cabinet<br>fire extinguisher cabinet<br>fireplace<br>fixed<br>fixture<br>flat wall paint<br>floor<br>floor drain<br>floor joist<br>floor material change<br>floor sink<br>fluorescent<br>flush<br>foot / feet / fire treated<br>footing<br>forced air unit<br>foundation<br>french door<br>fuel gas<br>furring<br>galvanized<br>garbage disposal<br>gauge<br>glass<br>grade<br>ground fault circuit interrupter<br>gypsum board<br>gypsum wall board<br>handicap<br>hard surface<br>hardware<br>hardwood<br>header<br>heating ventilation air condition<br>height<br>hold down<br>hollow core<br>hollow metal                                                                                                                                                                                                                                                                                                                                                                                                                   |
| FOC<br>FOM<br>FOS<br>FIN<br>FF<br>FIN GR<br>FE<br>FEC<br>FP<br>FX<br>FIXT<br>FWP<br>FLR<br>FD<br>FJ<br>FMC<br>FLR SK<br>FLUOR<br>FL<br>FT<br>FTG<br>FAU<br>FDTN<br>FR DR<br>FG<br>FURR<br>GALV<br>GD<br>GA<br>GL<br>GR<br>GFCI<br>GYP BD<br>GWB<br>HCP<br>HS<br>HDW<br>HDWD<br>HDR<br>HTG<br>HVAC<br>HT<br>HD<br>HCRZ<br>HB                                                                                                                                                                                                                                                                                                                                                                                                                                                                                                                                                                                                                                                                                                                                                                                                                                                                                                                                                                                                                                                                                                                                                                                                                                                                                                                                                                                                                                                                                                                                                                                                                                                                                                                                                                                                                                                                                                                                                                                                                                                                                                                                                                                                                                                                                                                                                                                                   | face of concrete<br>face of masonry<br>face of stud<br>finish<br>finished floor<br>finish grade<br>fire extinguisher cabinet<br>fireplace<br>fixed<br>fixture<br>flat wall paint<br>floor<br>floor drain<br>floor joist<br>floor material change<br>floor sink<br>fluorescent<br>flush<br>foot / feet / fire treated<br>footing<br>forced air unit<br>foundation<br>french door<br>fuel gas<br>furring<br>galvanized<br>garbage disposal<br>gauge<br>glass<br>grade<br>ground fault circuit interrupter<br>gypsum board<br>gypsum wall board<br>handicap<br>hard surface<br>hardware<br>hardwood<br>header<br>heating<br>heating ventilation air condition<br>height<br>hold down<br>hollow core<br>hollow metal<br>horizontal<br>hose bibb                                                                                                                                                                                                                                                                                                                                                                                                          |
| FOC<br>FOM<br>FOS<br>FIN<br>FF<br>FIN GR<br>FE<br>FEC<br>FP<br>FX<br>FIXT<br>FWP<br>FLR<br>FD<br>FJ<br>FMC<br>FLR SK<br>FLUOR<br>FL<br>FT<br>FTG<br>FAU<br>FDTN<br>FR DR<br>FG<br>FURR<br>GALV<br>GD<br>GA<br>GL<br>GR<br>GFCI<br>GYP BD<br>GWB<br>HCP<br>HS<br>HDW<br>HDWD<br>HDR<br>HTG<br>HVAC<br>HT<br>HD<br>HC<br>HM<br>HORZ                                                                                                                                                                                                                                                                                                                                                                                                                                                                                                                                                                                                                                                                                                                                                                                                                                                                                                                                                                                                                                                                                                                                                                                                                                                                                                                                                                                                                                                                                                                                                                                                                                                                                                                                                                                                                                                                                                                                                                                                                                                                                                                                                                                                                                                                                                                                                                                             | face of concrete<br>face of masonry<br>face of stud<br>finish<br>finished floor<br>finish grade<br>fire extinguisher cabinet<br>fireplace<br>fixed<br>fixture<br>flat wall paint<br>floor<br>floor drain<br>floor joist<br>floor material change<br>floor sink<br>fluorescent<br>flush<br>foot / feet / fire treated<br>footing<br>forced air unit<br>foundation<br>french door<br>fuel gas<br>furring<br>galvanized<br>garbage disposal<br>gauge<br>glass<br>grade<br>ground fault circuit interrupter<br>gypsum board<br>gypsum wall board<br>handicap<br>hard surface<br>hardware<br>hardwood<br>header<br>heating<br>heating ventilation air condition<br>height<br>hold down<br>hollow core<br>hollow metal<br>horizontal                                                                                                                                                                                                                                                                                                                                                                                                                       |
| FOC<br>FOM<br>FOS<br>FIN<br>FF<br>FIN GR<br>FE<br>FEC<br>FP<br>FX<br>FIXT<br>FWP<br>FLR<br>FD<br>FJ<br>FMC<br>FLR SK<br>FLUOR<br>FL<br>FT<br>FTG<br>FAU<br>FDTN<br>FR DR<br>FG<br>FURR<br>GALV<br>GD<br>GA<br>GL<br>GR<br>GFCI<br>GVP BD<br>GWB<br>HCP<br>HS<br>HDW<br>HDR<br>HTG<br>HVAC<br>HT<br>HD<br>HC<br>HM<br>HORZ<br>HB<br>HWH<br>HR                                                                                                                                                                                                                                                                                                                                                                                                                                                                                                                                                                                                                                                                                                                                                                                                                                                                                                                                                                                                                                                                                                                                                                                                                                                                                                                                                                                                                                                                                                                                                                                                                                                                                                                                                                                                                                                                                                                                                                                                                                                                                                                                                                                                                                                                                                                                                                                  | face of concrete<br>face of masonry<br>face of stud<br>finish<br>finished floor<br>finish grade<br>fire extinguisher cabinet<br>fire extinguisher cabinet<br>fireplace<br>fixed<br>fixture<br>flat wall paint<br>floor<br>floor drain<br>floor joist<br>floor material change<br>floor sink<br>fluorescent<br>flush<br>foot / feet / fire treated<br>footing<br>forced air unit<br>foundation<br>french door<br>fuel gas<br>furring<br>galvanized<br>garbage disposal<br>gauge<br>glass<br>grade<br>ground fault circuit interrupter<br>gypsum board<br>gypsum wall board<br>handicap<br>hard surface<br>hardware<br>hardwood<br>header<br>heating ventilation air condition<br>height<br>hold down<br>hollow core<br>hollow metal<br>horizontal<br>hose bibb<br>hot water heater<br>hour                                                                                                                                                                                                                                                                                                                                                            |
| FOC<br>FOM<br>FOS<br>FIN<br>FF<br>FIN GR<br>FE<br>FEC<br>FP<br>FX<br>FIXT<br>FWP<br>FLR<br>FD<br>FJ<br>FMC<br>FLR SK<br>FLUOR<br>FL<br>FT<br>FTG<br>FAU<br>FDTN<br>FR DR<br>FG<br>FURR<br>GALV<br>GD<br>GA<br>GL<br>GR<br>GFCI<br>GYP BD<br>GWB<br>HCP<br>HS<br>HDW<br>HDR<br>HDWD<br>HDR<br>HCP<br>HS<br>HDW<br>HDR<br>HCP<br>HS<br>HDW<br>HDR<br>HCP<br>HS<br>HDW<br>HDR<br>HCP<br>HS<br>HDW<br>HDR<br>HCP<br>HS<br>HDW<br>HDR<br>HCP<br>HS<br>HDW<br>HDR<br>HCP<br>HS<br>HDW<br>HDR<br>HCP<br>HS<br>HDW<br>HDR<br>HCP<br>HS<br>HDW<br>HDR<br>HCP<br>HS<br>HDW<br>HDR<br>HCP<br>HS<br>HDW<br>HDR<br>HCP<br>HS<br>HDW<br>HDR<br>HCP<br>HS<br>HDW<br>HDR<br>HCP<br>HS<br>HDW<br>HDR<br>HCP<br>HC<br>HCP<br>HS<br>HDW<br>HDR<br>HCP<br>HC<br>HCP<br>HS<br>HDW<br>HDR<br>HCP<br>HCP<br>HS<br>HDW<br>HDR<br>HCP<br>HCP<br>HS<br>HDW<br>HDR<br>HCP<br>HCP<br>HS<br>HCP<br>HS<br>HCP<br>HS<br>HCP<br>HS<br>HCP<br>HS<br>HCP<br>HS<br>HCP<br>HS<br>HCP<br>HS<br>HCP<br>HS<br>HCP<br>HS<br>HCP<br>HS<br>HCP<br>HS<br>HCP<br>HS<br>HCP<br>HS<br>HCP<br>HS<br>HCP<br>HS<br>HCP<br>HS<br>HCP<br>HS<br>HCP<br>HS<br>HCP<br>HS<br>HCP<br>HS<br>HCP<br>HS<br>HCP<br>HS<br>HCP<br>HS<br>HCP<br>HS<br>HCP<br>HS<br>HCP<br>HS<br>HCP<br>HS<br>HCP<br>HS<br>HCP<br>HS<br>HCP<br>HS<br>HCP<br>HS<br>HCP<br>HS<br>HCP<br>HS<br>HCP<br>HS<br>HCP<br>HS<br>HCP<br>HS<br>HCP<br>HS<br>HCP<br>HS<br>HCP<br>HS<br>HCP<br>HS<br>HCP<br>HS<br>HCP<br>HS<br>HCP<br>HS<br>HCP<br>HS<br>HCP<br>HS<br>HCP<br>HS<br>HCP<br>HS<br>HCP<br>HS<br>HCP<br>HS<br>HCP<br>HS<br>HCP<br>HS<br>HCP<br>HS<br>HCP<br>HS<br>HCP<br>HS<br>HCP<br>HS<br>HCP<br>HS<br>HCP<br>HS<br>HCP<br>HS<br>HCP<br>HS<br>HCP<br>HS<br>HCP<br>HS<br>HCP<br>HS<br>HCP<br>HS<br>HCP<br>HS<br>HCP<br>HS<br>HCP<br>HS<br>HCP<br>HS<br>HCP<br>HS<br>HCP<br>HS<br>HCP<br>HS<br>HCP<br>HS<br>HCP<br>HS<br>HCP<br>HS<br>HCP<br>HS<br>HCP<br>HS<br>HCP<br>HS<br>HCP<br>HS<br>HCP<br>HS<br>HCP<br>HS<br>HCP<br>HS<br>HCP<br>HS<br>HCP<br>HS<br>HCP<br>HS<br>HCP<br>HS<br>HCP<br>HS<br>HCP<br>HS<br>HCP<br>HS<br>HCP<br>HS<br>HCP<br>HS<br>HCP<br>HS<br>HCP<br>HS<br>HCP<br>HS<br>HCP<br>HS<br>HCP<br>HS<br>HCP<br>HS<br>HCP<br>HS<br>HCP<br>HS<br>HCP<br>HS<br>HCP<br>HS<br>HCP<br>HS<br>HCP<br>HS<br>HCP<br>HS<br>HCP<br>HS<br>HCP<br>HS<br>HCP<br>HS<br>HCP<br>HS<br>HCP<br>HS<br>HCP<br>HS<br>HCP<br>HS<br>HCP<br>HS<br>HCP<br>HS<br>HCP<br>HS<br>HCP<br>HS<br>HCP<br>HS<br>HCP<br>HS<br>HCP<br>HS<br>HCP<br>HS<br>HCP<br>HS<br>HCP<br>HS<br>HCP<br>HS<br>HCP<br>HS<br>HCP<br>HS<br>HCP<br>HS<br>HCP<br>HS<br>HCP<br>HS<br>HCP<br>HS<br>HCP<br>HS<br>HCP<br>HS<br>HCP<br>HS<br>HCP<br>HS<br>HCP<br>HS<br>HS<br>HCP<br>HS<br>HS<br>HS<br>HS<br>HS<br>HS<br>HS<br>HS<br>HS<br>HS<br>HS<br>HS<br>HS | face of concrete<br>face of masonry<br>face of stud<br>finish<br>finished floor<br>finish grade<br>fire extinguisher cabinet<br>fireplace<br>fixed<br>fixture<br>flat wall paint<br>floor<br>floor drain<br>floor joist<br>floor material change<br>floor sink<br>fluorescent<br>flush<br>foot / feet / fire treated<br>footing<br>forced air unit<br>foundation<br>french door<br>fuel gas<br>furring<br>galvanized<br>garbage disposal<br>gauge<br>glass<br>grade<br>ground fault circuit interrupter<br>gypsum board<br>gypsum wall board<br>handicap<br>hard surface<br>hardware<br>hardwood<br>header<br>heating<br>heating ventilation air condition<br>height<br>hold down<br>hollow core<br>hollow metal<br>horizontal<br>hose bibb<br>hot water heater                                                                                                                                                                                                                                                                                                                                                                                      |
| FOC<br>FOM<br>FOS<br>FIN<br>FF<br>FIN GR<br>FE<br>FEC<br>FP<br>FX<br>FIXT<br>FWP<br>FLR<br>FD<br>FJ<br>FMC<br>FLR SK<br>FLUOR<br>FL<br>FT<br>FTG<br>FAU<br>FDTN<br>FR DR<br>FG<br>FURR<br>GALV<br>GD<br>GA<br>GL<br>GR<br>GFCI<br>GYP BD<br>GWB<br>HCP<br>HS<br>HDW<br>HDWD<br>HDR<br>HTG<br>HVAC<br>HT<br>HD<br>HC<br>HM<br>HDWD<br>HDR<br>HC<br>HT<br>HD<br>HDWD<br>HDR<br>HC<br>HT<br>HD<br>HDWD<br>HDR<br>HDWD<br>HDR<br>HDWD<br>HDR<br>HDWD<br>HDR<br>HDWD<br>HDR<br>HDWD<br>HDR<br>HDWD<br>HDR<br>HDWD<br>HDR<br>HDWD<br>HDR<br>HDWD<br>HDR<br>HDWD<br>HDR<br>HDWD<br>HDR<br>HDWD<br>HDR<br>HDWD<br>HDR<br>HDWD<br>HDR<br>HDWD<br>HDR<br>HDWD<br>HDR<br>HDWD<br>HDR<br>HDWD<br>HDR<br>HDWD<br>HDR<br>HDWD<br>HDR<br>HDWD<br>HDR<br>HDWD<br>HDR<br>HDWD<br>HDR<br>HDWD<br>HDR<br>HDWD<br>HDR<br>HDWD<br>HDR<br>HDWD<br>HDWD                                                                                                                                                                                                                                                                                                                                                                                                                                                                                                                                                                                                                                                                                                                                                                                                                                                                                                                                                                                                                                                                                                                                                                                                                                                                                                                                                                                                                                                                                                                                                                                                                                                                                                                                                                                                                                                                                              | face of concrete<br>face of masonry<br>face of stud<br>finish<br>finished floor<br>finish grade<br>fire extinguisher cabinet<br>fire extinguisher cabinet<br>fireplace<br>fixed<br>fixture<br>flat wall paint<br>floor<br>floor drain<br>floor joist<br>floor material change<br>floor sink<br>fluorescent<br>flush<br>foot / feet / fire treated<br>footing<br>forced air unit<br>foundation<br>french door<br>fuel gas<br>furring<br>galvanized<br>garbage disposal<br>gauge<br>glass<br>grade<br>ground fault circuit interrupter<br>gypsum board<br>gypsum wall board<br>handicap<br>hard surface<br>hardware<br>hardwood<br>header<br>heating<br>heating ventilation air condition<br>height<br>hold down<br>hollow core<br>hollow metal<br>horizontal<br>hose bibb<br>hot water heater<br>hour                                                                                                                                                                                                                                                                                                                                                 |
| FOC<br>FOM<br>FOS<br>FIN<br>FF<br>FIN GR<br>FE<br>FEC<br>FP<br>FX<br>FIXT<br>FWP<br>FLR<br>FD<br>FJ<br>FMC<br>FLR SK<br>FLUOR<br>FL<br>FT<br>FTG<br>FAU<br>FDTN<br>FR DR<br>FG<br>FURR<br>GALV<br>GD<br>GA<br>GL<br>GR<br>GFCI<br>GYP BD<br>GWB<br>HCP<br>HS<br>HDW<br>HDR<br>HDR<br>HDR<br>HDR<br>HDR<br>HDR<br>HDR<br>HDR<br>HDR<br>HDR                                                                                                                                                                                                                                                                                                                                                                                                                                                                                                                                                                                                                                                                                                                                                                                                                                                                                                                                                                                                                                                                                                                                                                                                                                                                                                                                                                                                                                                                                                                                                                                                                                                                                                                                                                                                                                                                                                                                                                                                                                                                                                                                                                                                                                                                                                                                                                                     | face of concrete<br>face of masonry<br>face of stud<br>finish<br>finished floor<br>finish grade<br>fire extinguisher<br>fire extinguisher cabinet<br>fire extinguisher cabinet<br>fixed<br>fixture<br>flat wall paint<br>floor<br>floor drain<br>floor joist<br>floor material change<br>floor sink<br>fluorescent<br>flush<br>foot / feet / fire treated<br>footing<br>forced air unit<br>foundation<br>french door<br>fuel gas<br>furring<br>galvanized<br>garbage disposal<br>gauge<br>glass<br>grade<br>ground fault circuit interrupter<br>gypsum board<br>gypsum wall board<br>handicap<br>hard surface<br>hardware<br>hardwood<br>header<br>heating<br>heating ventilation air condition<br>height<br>hold down<br>hollow core<br>hollow metal<br>horizontal<br>hose bibb<br>hot water heater<br>hour<br>identification<br>include / including<br>insulation<br>interior |
| FOC<br>FOM<br>FOS<br>FIN<br>FF<br>FIN GR<br>FE<br>FEC<br>FP<br>FX<br>FIXT<br>FWP<br>FLR<br>FD<br>FJ<br>FMC<br>FLR SK<br>FLUOR<br>FL<br>FT<br>FTG<br>FAU<br>FDTN<br>FR DR<br>FG<br>FURR<br>GALV<br>GD<br>GA<br>GL<br>GR<br>GFCI<br>GYP BD<br>GWB<br>HCP<br>HS<br>HDW<br>HDWD<br>HDR<br>HTG<br>HVAC<br>HT<br>HD<br>HC<br>HM<br>HDWD<br>HDR<br>HC<br>HT<br>HD<br>HDWD<br>HDR<br>HC<br>HT<br>HD<br>HDWD<br>HDR<br>HDWD<br>HDR<br>HDWD<br>HDR<br>HDWD<br>HDR<br>HDWD<br>HDR<br>HDWD<br>HDR<br>HDWD<br>HDR<br>HDWD<br>HDR<br>HDWD<br>HDR<br>HDWD<br>HDR<br>HDWD<br>HDR<br>HDWD<br>HDR<br>HDWD<br>HDR<br>HDWD<br>HDR<br>HDWD<br>HDR<br>HDWD<br>HDR<br>HDWD<br>HDR<br>HDWD<br>HDR<br>HDWD<br>HDR<br>HDWD<br>HDR<br>HDWD<br>HDR<br>HDWD<br>HDR<br>HDWD<br>HDR<br>HDWD<br>HDR<br>HDWD<br>HDR<br>HDWD<br>HDR<br>HDWD<br>HDR<br>HDWD<br>HDWD                                                                                                                                                                                                                                                                                                                                                                                                                                                                                                                                                                                                                                                                                                                                                                                                                                                                                                                                                                                                                                                                                                                                                                                                                                                                                                                                                                                                                                                                                                                                                                                                                                                                                                                                                                                                                                                                                              | face of concrete<br>face of masonry<br>face of stud<br>finish<br>finished floor<br>finish grade<br>fire extinguisher cabinet<br>fire extinguisher cabinet<br>fireplace<br>fixed<br>fixture<br>flat wall paint<br>floor<br>floor drain<br>floor joist<br>floor material change<br>floor sink<br>fluorescent<br>flush<br>foot / feet / fire treated<br>footing<br>forced air unit<br>foundation<br>french door<br>fuel gas<br>furring<br>galvanized<br>garbage disposal<br>gauge<br>glass<br>grade<br>ground fault circuit interrupter<br>gypsum board<br>gypsum wall board<br>handicap<br>hard surface<br>hardware<br>hardwood<br>header<br>heating<br>heating ventilation air condition<br>height<br>hold down<br>hollow core<br>hollow metal<br>horizontal<br>hose bibb<br>hot water heater<br>hour                                                                                                                                                                                                                                                                                                                                                 |