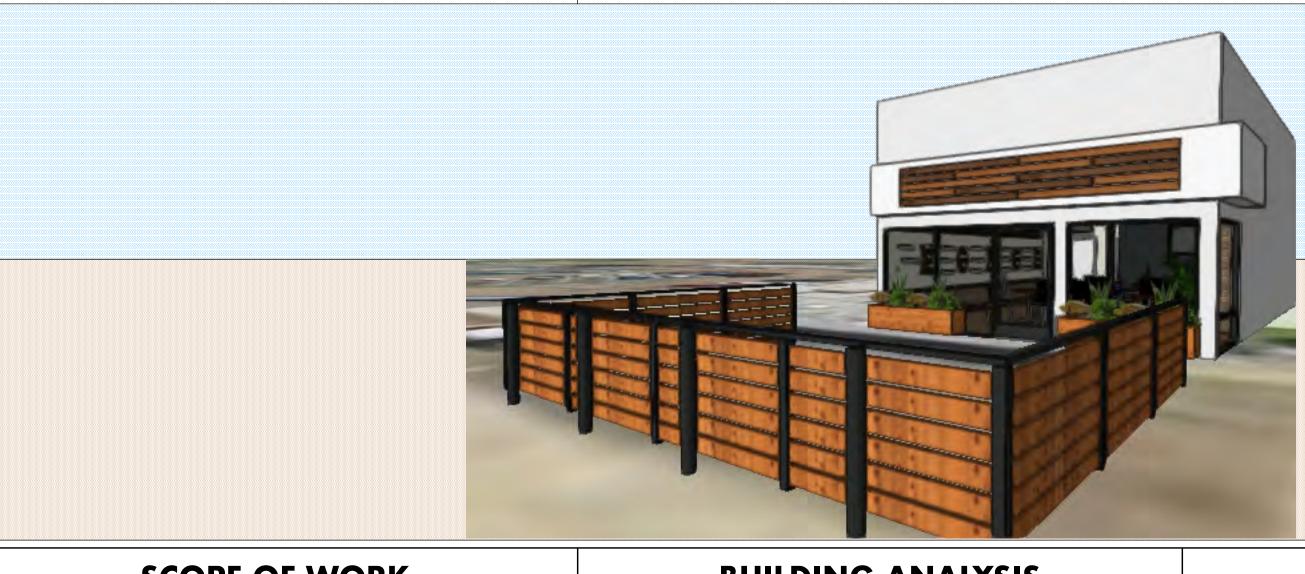

|
| WC<br>WP<br>WO<br>WDW<br>W/<br>W/O<br>WD                                                                                                                                                                | water closet<br>waterproof<br>west<br>where occurs<br>window<br>with<br>without<br>wood                                                                                                                                                                                                                                                                                 |



## **SCOPE OF WORK**

PROPOSED IS THE TENANT IMPROVEMENT OF THE COMMERCIAL SHELL SPACE LOCATED AT BROADWAY, LEMON GROVE, CA 91945 TO INCLUDE A MEETING SPACE WITH STAGE, TWO CONFERENCE ROOMS, AND A KITCHENETTE (THERE WILL BE NO FOOD PREPARED ON SITE). THE ABOVE PROPOSED CONSTRUCTION IS AS DETERMINED BY THE TENANT, AND AS SHOW THESE CONSTRUCTION DOCUMENTS.

JURISTICTION HAVING AUTHORITY

## **CODE ANALYSIS**

| GOVERNING CODES                                         |                        |                 |
|---------------------------------------------------------|------------------------|-----------------|
| THESE DOCUMENTS AND THIS PROJECT SHALL                  | CONFORM WITH THE FOLLO | WING CODES:     |
| 2022 CALIFORNIA CODE OF REGULATI                        | ONS TITLE 24