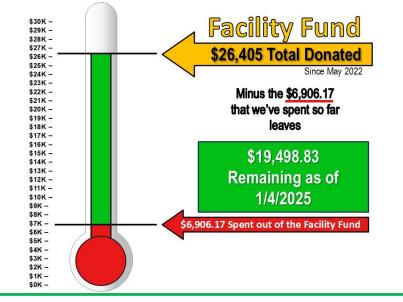

## **FINANCES**

THANK YOU for your Generosity!! We have so much to look forward

to in 2025 and we thank you for supporting the MISSION that God has us on -- to create spaces for people to CONNECT with God & each other, and to share & live out the Good News of the Kingdom of God with everyone God brings us!

## OUR FUTURE LOCATION 7963 Broadway

FACILITY PRAYER POINTS as of 1/4/25

- Please pray that we will hear back SOON on the Building Permit Application.
- Please continue to pray for God's timing & the negotiation with the General Contractor.