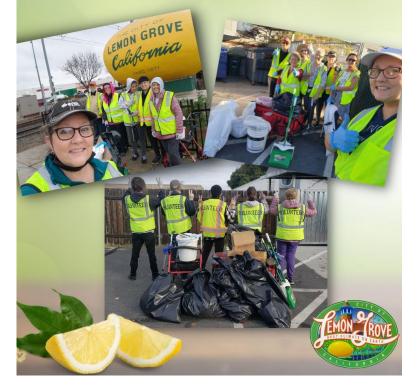

#### <u>Tue., Jan. 7 @7:00am – Lemon Grove Clean-up</u>

• Join us at 7:00am this Tuesday! (See detailed announcement)

## Meet by the Big Lemon between 6:45-6:55am

We provide the vests & supplies. Just bring a willing heart!