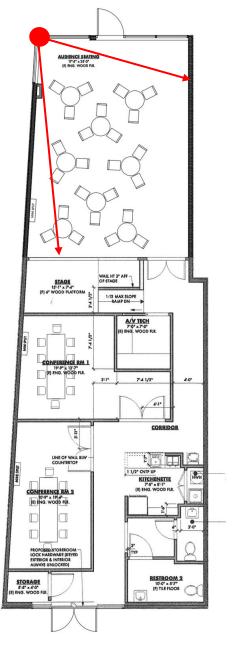

### Audience Seating View from the back left

- Seating Area roughly 19'6" X 29'3"
- Seating can be arranged around café tables, in rows or a mixture of both

#### **Audience Seating View from the back right**

- Seating Area roughly 19'6" X 29'3"
- Double doors lead down the hallway