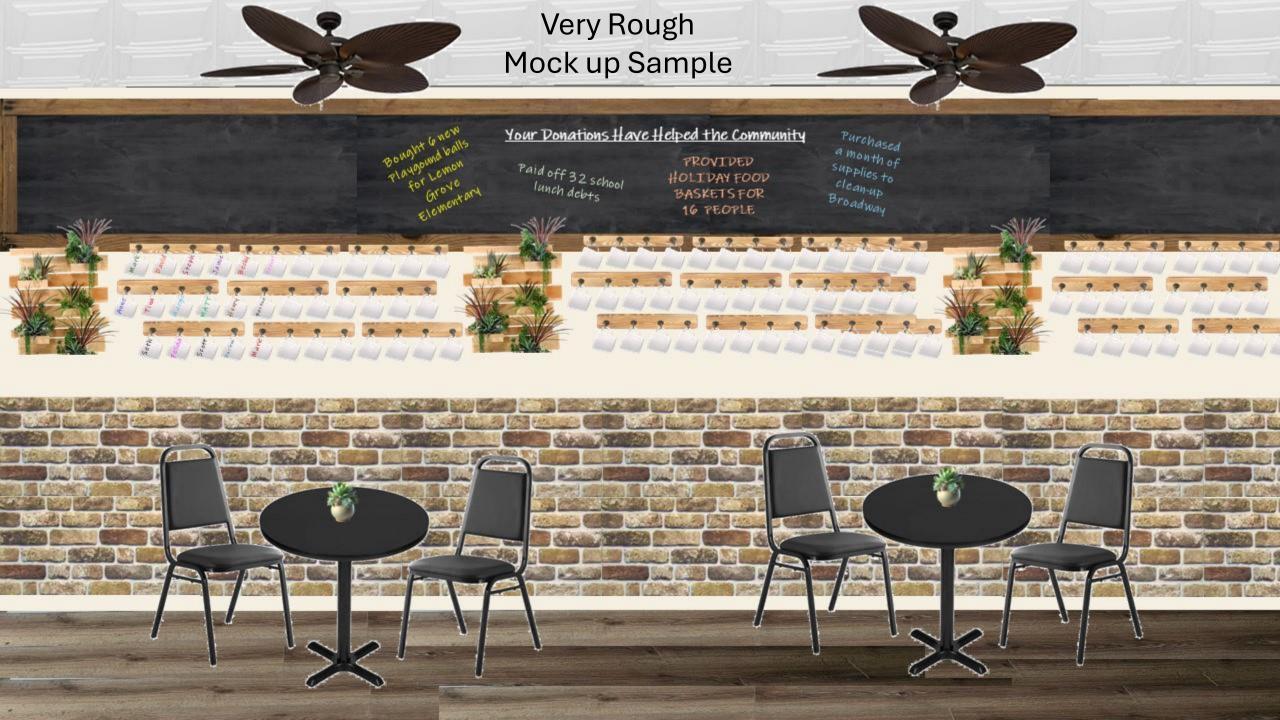

BROADW DUSTING GIAM NOT A PART 46 STAIR 0000011 LOADING DOCK

## **Current View from the front right**





#### Proposed View from the front right.

- Proposed 3-Sided Guardrail is 42" tall & is on 3 sides of 21' x 24' area to Provide safety for outdoor neighborhood events
- The land in front is part of the 7963 Broadway property
- A 6' space between the building & guardrail is open for a walkway
- Guardrails will be designed so that they can be removed if needed

Protected Mural is not pictured



### Audience Seating View from the back left

- Seating Area roughly 19'6" X 29'3"
- Seating can be arranged around café tables, in rows or a mixture of both





#### **Audience Seating View from the back right**

- Seating Area roughly 19'6" X 29'3"
- Double doors lead down the hallway







### Audience Seating View from the stage looking towards the front door & windows



• Stage is 15'1" x 7'4" & is raised up 6"



#### **Kitchenette**



- Refrigerator, sink, microwave, coffee maker (no stove)
- Everything is ADA compliant
- In the utility closet is the Water Heater & a required Utility/Mop Sink



### **Doors to Conference Rooms from vantage point of the kitchenette**





#### **Conference Room #1**

- 19'9" x 13'7"
- During services this room will be for Elementary age children



#### **Conference Room #2**



- 10'9" x 19'4"
- During worship services this room will be for babies & small children