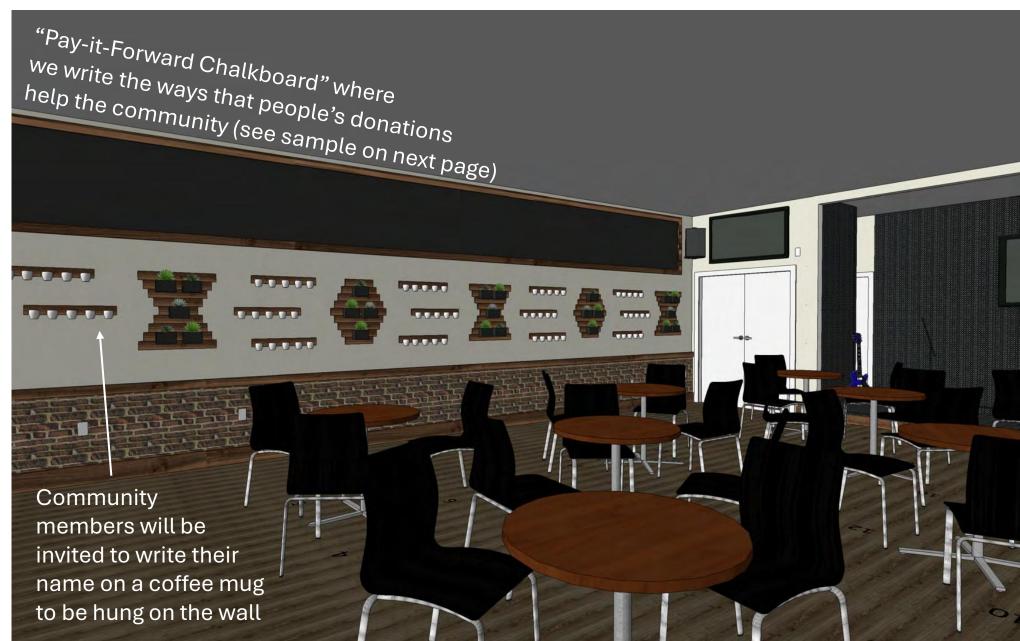

### Audience Seating View from the back left

- Seating Area roughly 19'6" X 29'3"
- Seating can be arranged around café tables, in rows or a mixture of both