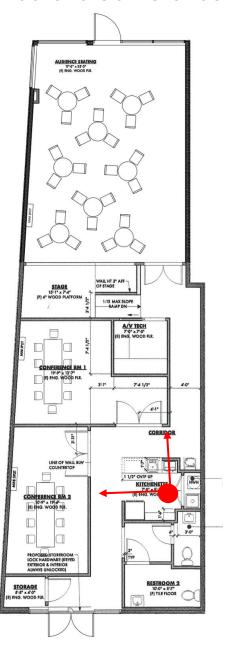

#### **Kitchenette**

- Refrigerator, sink, microwave, coffee maker (no stove)
- Everything is ADA compliant
- In the utility closet is the Water Heater & a required Utility/Mop Sink