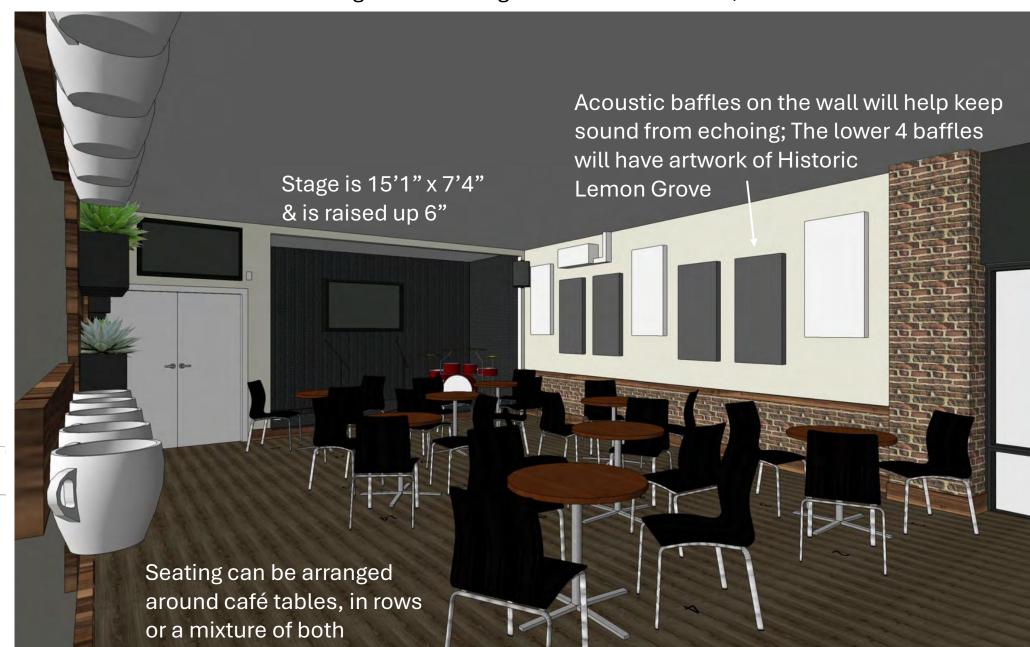

### Audience Seating View from the back left

- Seating Area roughly 19'6" X 29'3"
- Seating can be arranged around café tables, in rows or a mixture of both

### Audience Seating View from the stage looking towards the front door & windows

• Stage is 15'1" x 7'4" & is raised up 6"