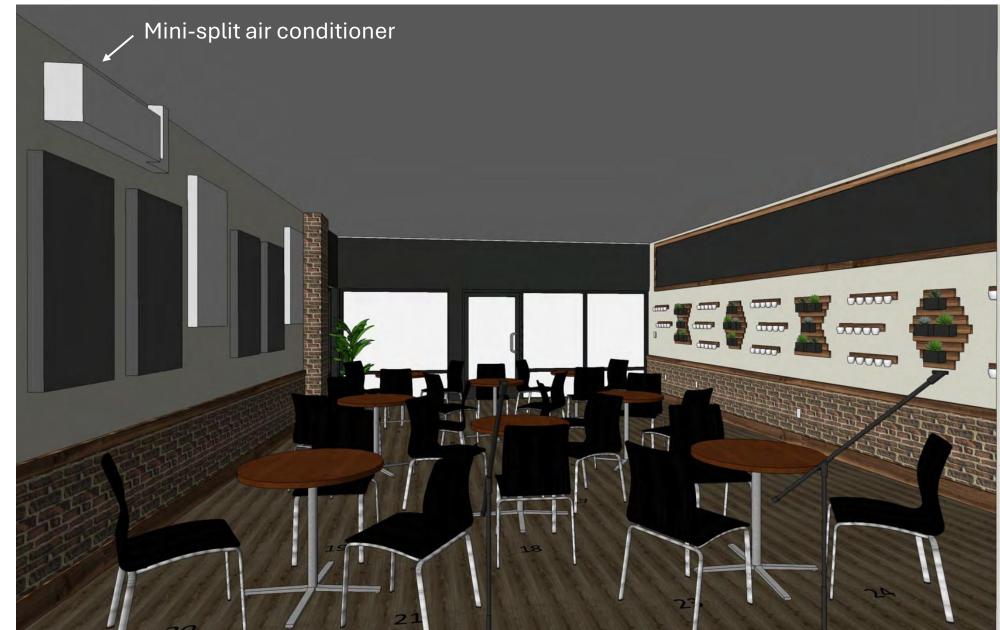

### Audience Seating View from the back left

- Seating Area roughly 19'6" X 29'3"
- Seating can be arranged around café tables, in rows or a mixture of both

#### **Audience Seating View from the back right**

- Seating Area roughly 19'6" X 29'3"
- Double doors lead down the hallway

### Audience Seating View from the stage looking towards the front door & windows

• Stage is 15'1" x 7'4" & is raised up 6"