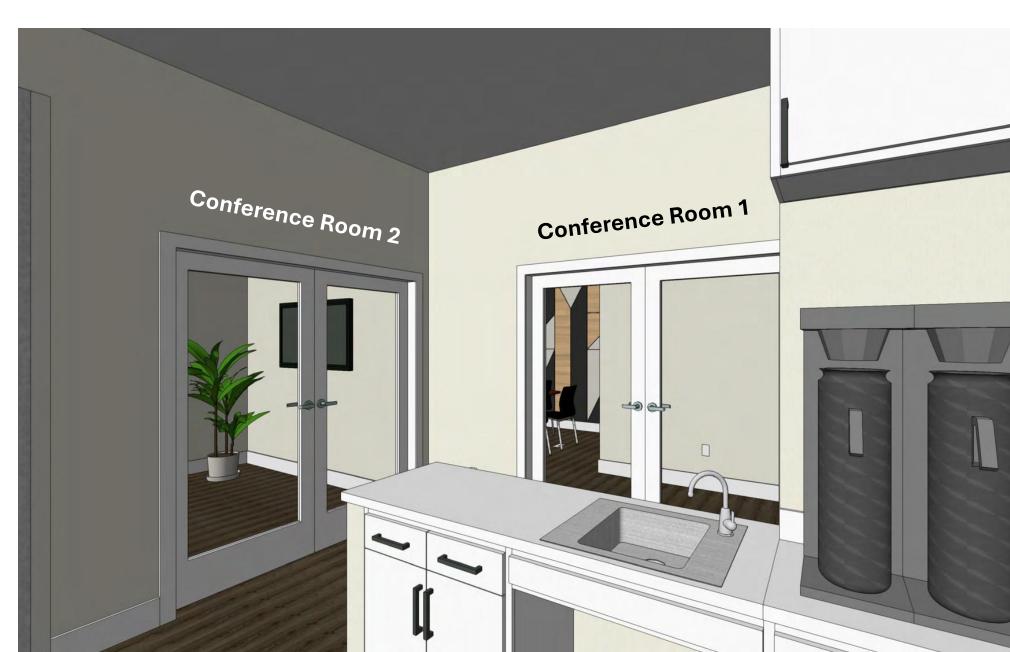

### **Doors to Conference Rooms from vantage point of the kitchenette**

#### **Conference Room #1**

- 19'9" x 13'7"
- During services this room will be for Elementary age children

#### **Conference Room #2**

- 10'9" x 19'4"
- During worship services this room will be for babies & small children