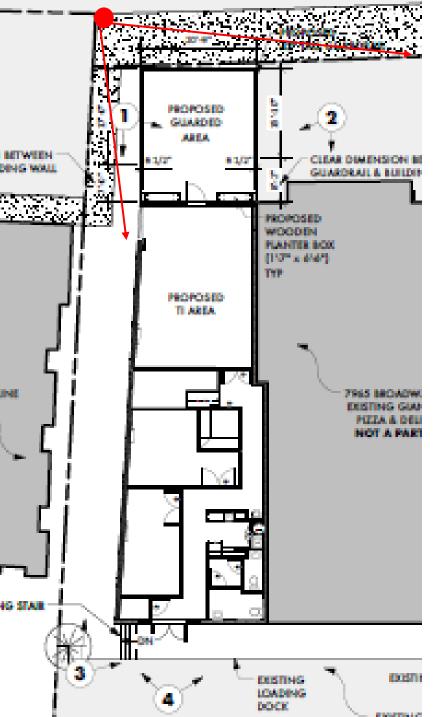

# PROPOSED SUARDED AREA CLEAR DIMENSION BE **GUARDRAIL & BUILDIN** WOODEN PLANTER BOX [1/3" x 6/6"] PROPOSED TLAXIA 7765 BROADW DUSTING GIAM NOT A PART 46 STAIR 0000011 LOADING DOCK