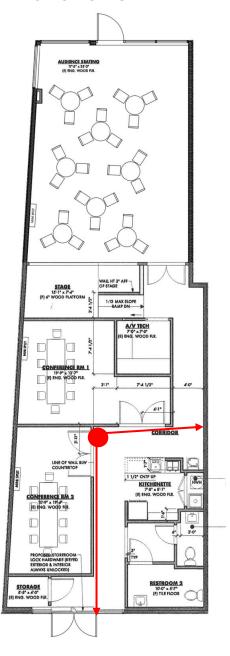

roposed 3-Sided Guardrail is 42" tall & is on 3 sides of 21' x 24' area to Provide safety for outdoor neighborhood events
- The land in front is part of the 7963 Broadway property
- A 6' space between the building & guardrail is open for a walkway
- Guardrails will be designed so that they can be removed if needed

Protected Mural is not pictured



### Audience Seating View from the back left

- Seating Area roughly 19'6" X 29'3"
- Seating can be arranged around café tables, in rows or a mixture of both





#### **Audience Seating View from the back right**

- Seating Area roughly 19'6" X 29'3"
- Double doors lead down the hallway







### Audience Seating View from the stage looking towards the front door & windows



• Stage is 15'1" x 7'4" & is raised up 6"



#### **Kitchenette**



- Refrigerator, sink, microwave, coffee maker (no stove)
- Everything is ADA compliant
- In the utility closet is the Water Heater & a required Utility/Mop Sink



### **Doors to Conference Rooms from vantage point of the kitchenette**





#### **Conference Room #1**

- 19'9" x 13'7"
- During services this room will be for Elementary age children



#### **Conference Room #2**



- 10'9" x 19'4"
- During worship services this room will be for babies & small children