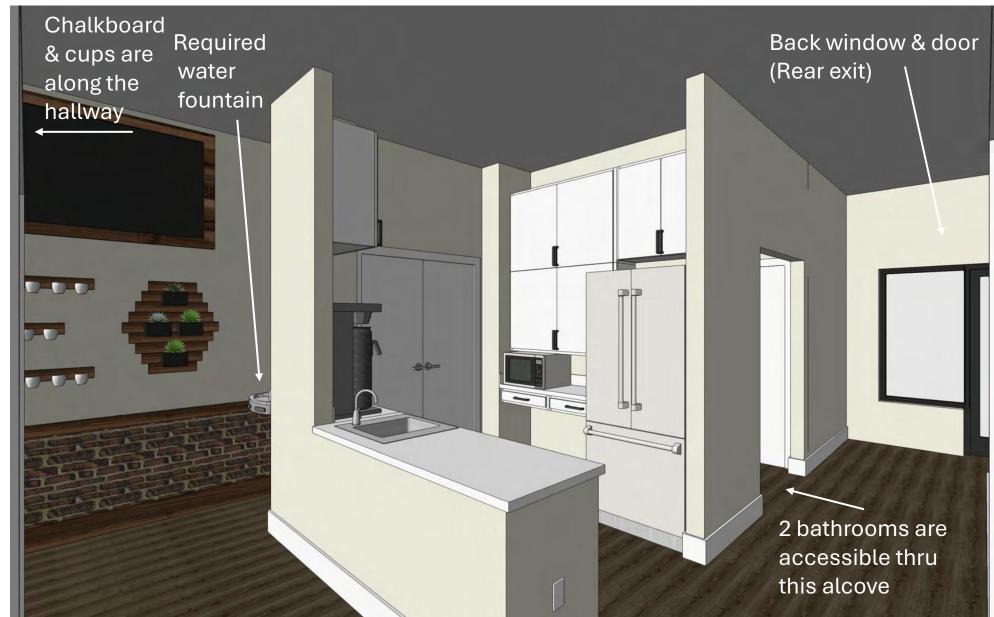

#### **Kitchenette**

- Refrigerator, sink, microwave, coffee maker (no stove)
- Everything is ADA compliant
- In the utility closet is the Water Heater & a required Utility/Mop Sink

### **Doors to Conference Rooms from vantage point of the kitchenette**