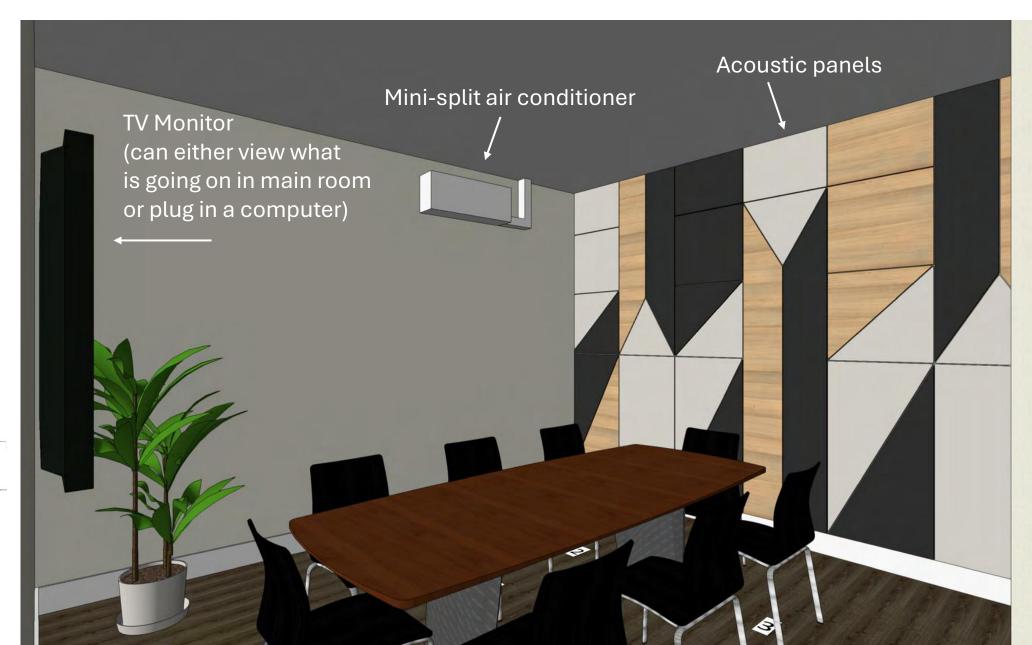

#### **Conference Room #1**

- 19'9" x 13'7"
- During services this room will be for Elementary age children