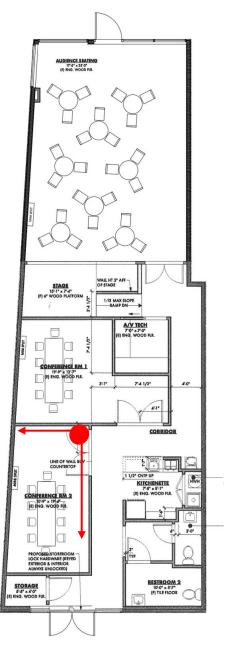

#### **Kitchenette**

- Refrigerator, sink, microwave, coffee maker (no stove)
- Everything is ADA compliant
- In the utility closet is the Water Heater & a required Utility/Mop Sink