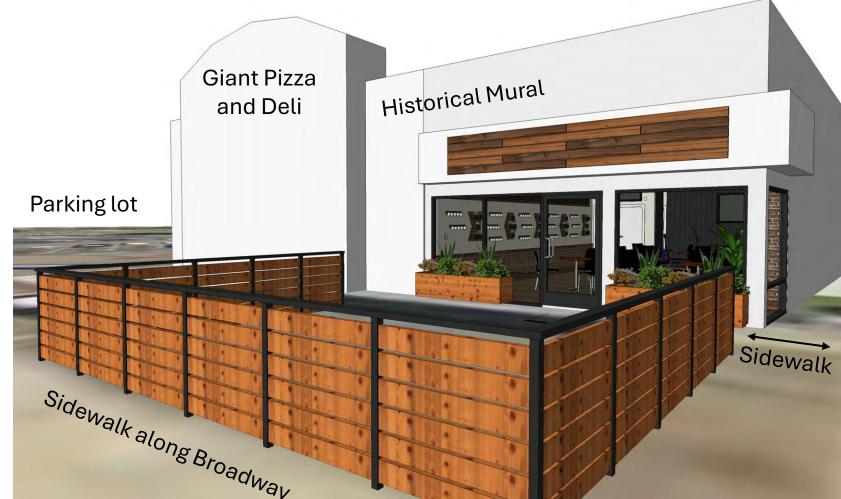

#### Proposed View from the front right.

- Proposed 3-Sided Guardrail is 42" tall & is on 3 sides of 21' x 24' area to Provide safety for outdoor neighborhood events
- The land in front is part of the 7963 Broadway property
- A 6' space between the building & guardrail is open for a walkway
- Guardrails will be designed so that they can be removed if needed

Protected Mural is not pictured