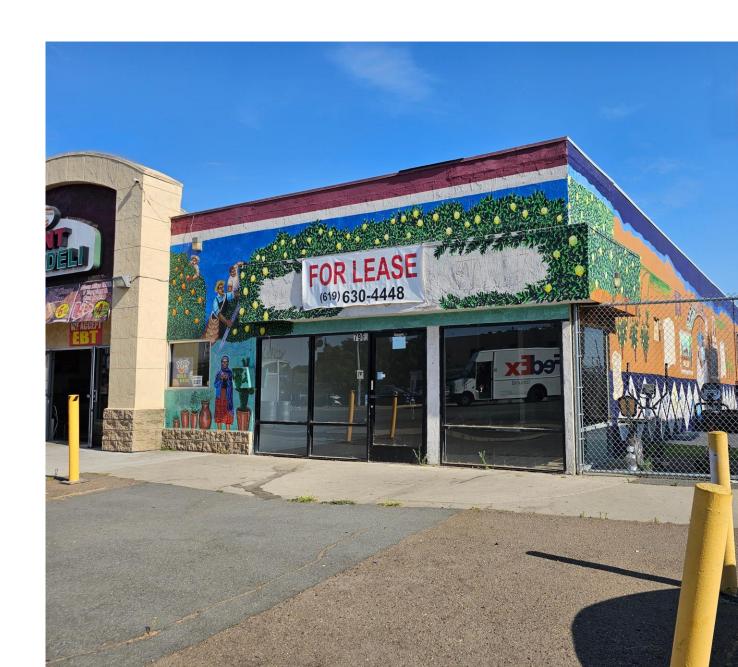

# 7963 Broadway

Renderings with comments as of 7/27/24

#### Notes:

- Maximum capacity is 49 according to fire code
- We will have security/alarm system

# PROPOSED SUARDED AREA CLEAR DIMENSION BE **GUARDRAIL & BUILDIN** WOODEN PLANTER BOX [1/3" x 6/6"] PROPOSED TLAXIA 7765 BROADW DUSTING GIAM NOT A PART 46 STAIR 0000011 LOADING DOCK

## **Current View from the front right**





#### Proposed View from the front right.

- Proposed 3-Sided Guardrail is 42" tall & is on 3 sides of 21' x 24' area to Provide safety for outdoor neighborhood events
- The land in front is part of the 7963 Broadway property
- A 6' space between the building & guardrail is open for a walkway
- Guardrails will be designed so that they can be removed if needed

Protected Mural is not pictured



### Audience Seating View from the back left

- Seating Area roughly 19'6" X 29'3"
- Seating can be arranged around café tables, in rows or a mixture of both





#### **Audience Seating View from the back right**

- Seating Area roughly 19'6" X 29'3"
- Double doors lead down the hallway







### Audience Seating View from the stage looking towards the front door & windows



• Stage is 15'1" x