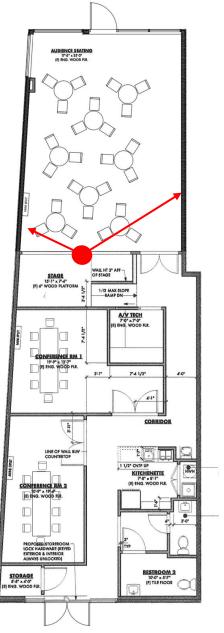

### Audience Seating View from the back left

- Seating Area roughly 19'6" X 29'3"
- Seating can be arranged around café tables, in rows or a mixture of both

#### **Audience Seating View from the back right**

- Seating Area roughly 19'6" X 29'3"
- Double doors lead down the hallway

### Audience Seating View from the stage looking towards the front door & windows

• Stage is 15'1" x 7'4" & is raised up 6"