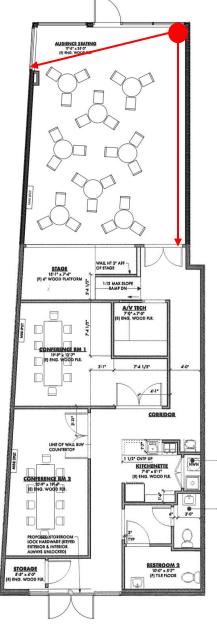

### Audience Seating View from the back left

- Seating Area roughly 19'6" X 29'3"
- Seating can be arranged around café tables, in rows or a mixture of both

#### **Audience Seating View from the back right**

- Seating Area roughly 19'6" X 29'3"
- Double doors lead down the hallway

### Audience Seating View from the stage looking towards the front door & windows

• Stage is 15'1" x 7'4" & is raised up 6"